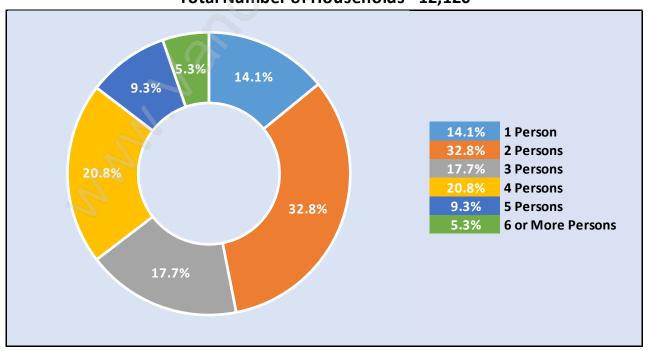

**Family Structure in Abbotsford East** 

Total Number of Families - 10,110 / Average Persons per Family - 3.2

Households by Household Size in Abbotsford East

Total Number of Households - 12,120