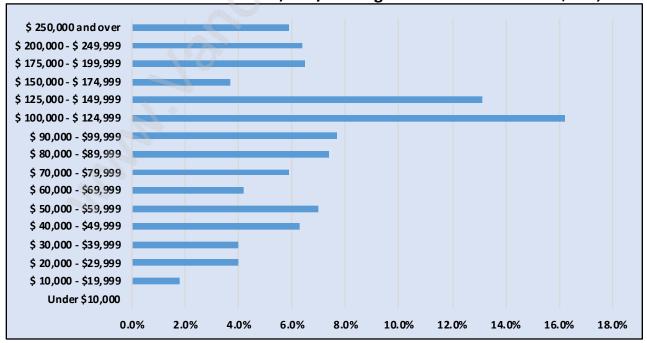

## Households by Income in Abbotsford East

Total Number of Households - 12,120 / Average Household Income - \$125,772