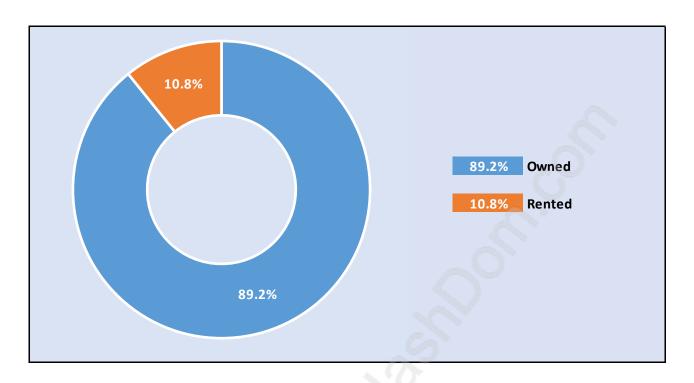

# Population by Age in Abbotsford East



## Population Age 15+ by Income Status in Abbotsford East

**Total Population Age 15 - 29,978** 



## Households by Income in Abbotsford East

Total Number of Households - 12,120 / Average Household Income - \$125,772



#### **Families in Abbotsford East**

**Average Persons per Family - 3.2** 



Children at Home in Abbotsford East

Total Number of Children at Home - 12,405 7.5% 17.8% 16.1% 17.8% 0-4 years 19.0% 5-9 years 20.6% 10-14 years 19.1% 15-19 years 19.0% 16.1% 20-24 years 7.5% 25 years and over 20.6%

**Family Structure in Abbotsford East** 

Total Number of Families - 10,110 / Average Persons per Family - 3.2



Households by Household Size in Abbotsford East

Total Number of Households - 12,120



## **Dwellings in Abbotsford East**



# Population Age 15+ in Abbotsford East



#### **Labour Force by Occupation in Abbotsford East**



#### **Labour Force Participation in Abbotsford East**



# Travel To Work in (from) Abbotsford East



# Occupied Dwellings by Structure Type in Abbotsford East



### **Private Dwellings by Period of Construction in Abbotsford East**

#### **Dominant Period of Construction - 1991-2000**



# **Population by Religion in Abbotsford East**



## Population by Home Languages in Abbotsford East