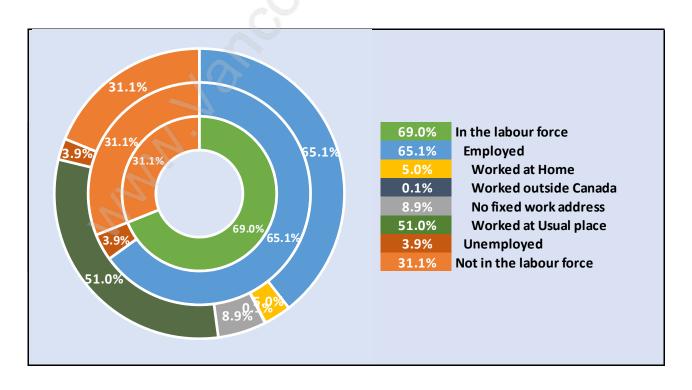

Income in Abbotsford East

Total Number of Households - 12,120 / Average Household Income - \$125,772



#### **Families in Abbotsford East**

**Average Persons per Family - 3.2** 



Children at Home in Abbotsford East

Total Number of Children at Home - 12,405 7.5% 17.8% 16.1% 17.8% 0-4 years 19.0% 5-9 years 20.6% 10-14 years 19.1% 15-19 years 19.0% 16.1% 20-24 years 7.5% 25 years and over 20.6%

**Family Structure in Abbotsford East** 

Total Number of Families - 10,110 / Average Persons per Family - 3.2



Households by Household Size in Abbotsford East

Total Number of Households - 12,120



## **Dwellings in Abbotsford East**



# Population Age 15+ in Abbotsford East



#### **Labour Force by Occupation in Abbotsford East**



#### **Labour Force Participation in Abbotsford East**



# Travel To Work in (from) Abbotsford East



# Occupied Dwellings by Structure Type in Abbotsford East



### **Private Dwellings by Period of Construction in Abbotsford East**

#### **Dominant Period of Construction - 1991-2000**



# **Population by Religion in Abbotsford East**



## Population by Home Languages in Abbotsford East