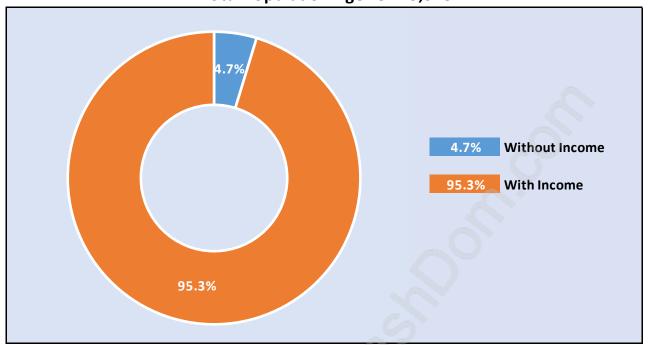

## Population Age 15+ by Income Status in Abbotsford East

**Total Population Age 15 - 29,978** 