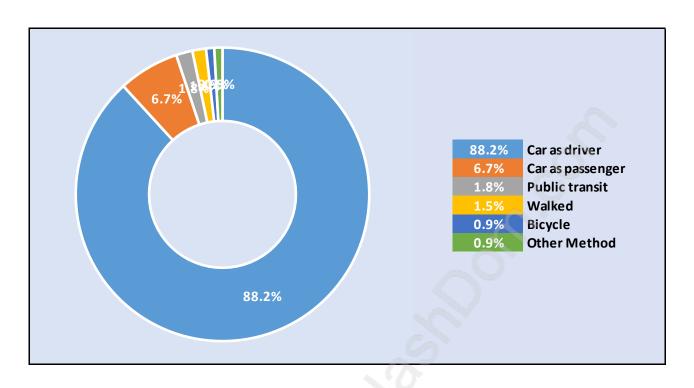

seholds - 12,120 / Average Household Income - \$125,772



#### **Families in Abbotsford East**

**Average Persons per Family - 3.2** 



Children at Home in Abbotsford East

Total Number of Children at Home - 12,405 7.5% 17.8% 16.1% 17.8% 0-4 years 19.0% 5-9 years 20.6% 10-14 years 19.1% 15-19 years 19.0% 16.1% 20-24 years 7.5% 25 years and over 20.6%

**Family Structure in Abbotsford East** 

Total Number of Families - 10,110 / Average Persons per Family - 3.2



Households by Household Size in Abbotsford East

Total Number of Households - 12,120



## **Dwellings in Abbotsford East**



# Population Age 15+ in Abbotsford East



#### **Labour Force by Occupation in Abbotsford East**



#### **Labour Force Participation in Abbotsford East**



# Travel To Work in (from) Abbotsford East



# Occupied Dwellings by Structure Type in Abbotsford East



### **Private Dwellings by Period of Construction in Abbotsford East**

#### **Dominant Period of Construction - 1991-2000**



# **Population by Religion in Abbotsford East**



## Population by Home Languages in Abbotsford East