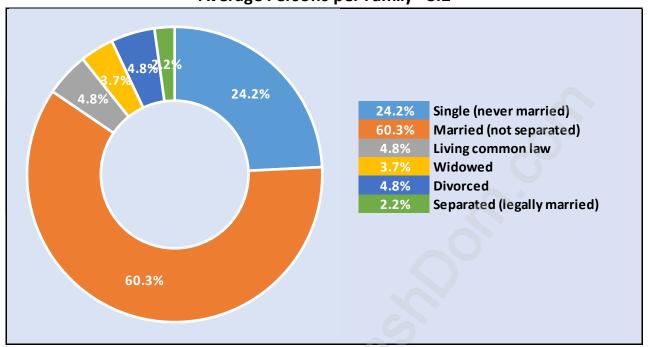

#### **Families in Abbotsford East**

**Average Persons per Family - 3.2** 

Children at Home in Abbotsford East

Total Number of Children at Home - 12,405 7.5% 17.8% 16.1% 17.8% 0-4 years 19.0% 5-9 years 20.6% 10-14 years 19.1% 15-19 years 19.0% 16.1% 20-24 years 7.5% 25 years and over 20.6%