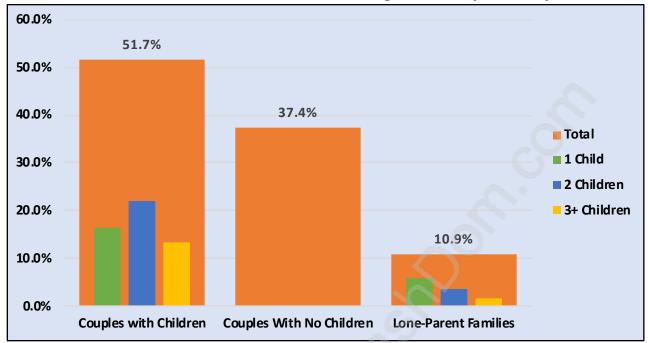

**Family Structure in Abbotsford East** 

Total Number of Families - 10,110 / Average Persons per Family - 3.2

Households by Household Size in Abbotsford East

Total Number of Households - 12,120