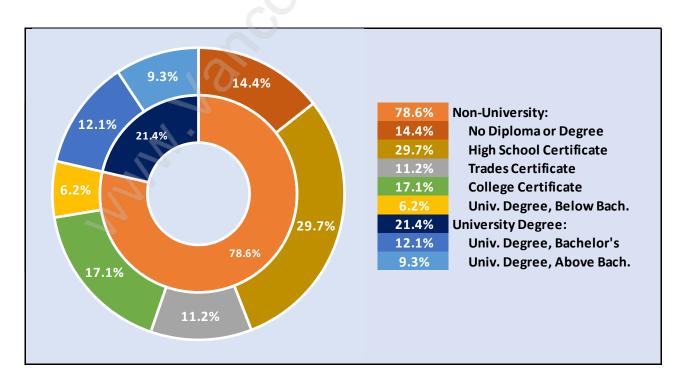

# Population Age 15+ by Income Status in Abbotsford East

**Total Population Age 15 - 29,978** 



## Households by Income in Abbotsford East

Total Number of Households - 12,120 / Average Household Income - \$125,772



#### **Families in Abbotsford East**

**Average Persons per Family - 3.2** 



Children at Home in Abbotsford East

Total Number of Children at Home - 12,405 7.5% 17.8% 16.1% 17.8% 0-4 years 19.0% 5-9 years 20.6% 10-14 years 19.1% 15-19 years 19.0% 16.1% 20-24 years 7.5% 25 years and over 20.6%

**Family Structure in Abbotsford East** 

Total Number of Families - 10,110 / Average Persons per Family - 3.2



Households by Household Size in Abbotsford East

Total Number of Households - 12,120



## **Dwellings in Abbotsford East**



# Population Age 15+ in Abbotsford East



#### **Labour Force by Occupation in Abbotsford East**



#### **Labour Force Participation in Abbotsford East**



# Travel To Work in (from) Abbotsford East



# Occupied Dwellings by Structure Type in Abbotsford East



### **Private Dwellings by Period of Construction in Abbotsford East**

#### **Dominant Period of Construction - 1991-2000**



# **Population by Religion in Abbotsford East**



## Population by Home Languages in Abbotsford East