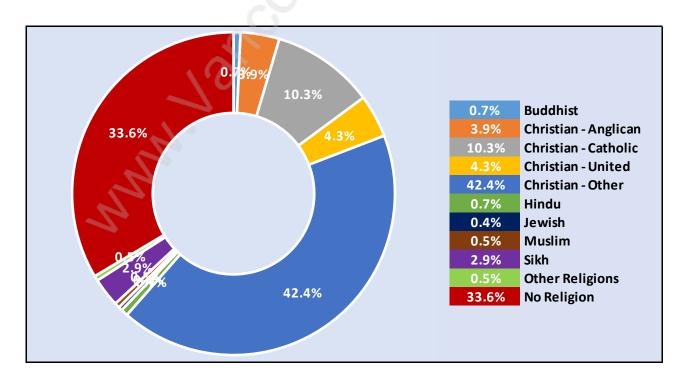

0-4 years 19.0% 5-9 years 20.6% 10-14 years 19.1% 15-19 years 19.0% 16.1% 20-24 years 7.5% 25 years and over 20.6%

**Family Structure in Abbotsford East** 

Total Number of Families - 10,110 / Average Persons per Family - 3.2



Households by Household Size in Abbotsford East

Total Number of Households - 12,120



## **Dwellings in Abbotsford East**



# Population Age 15+ in Abbotsford East



#### **Labour Force by Occupation in Abbotsford East**



#### **Labour Force Participation in Abbotsford East**



# Travel To Work in (from) Abbotsford East



# Occupied Dwellings by Structure Type in Abbotsford East



### **Private Dwellings by Period of Construction in Abbotsford East**

#### **Dominant Period of Construction - 1991-2000**



# **Population by Religion in Abbotsford East**



## Population by Home Languages in Abbotsford East