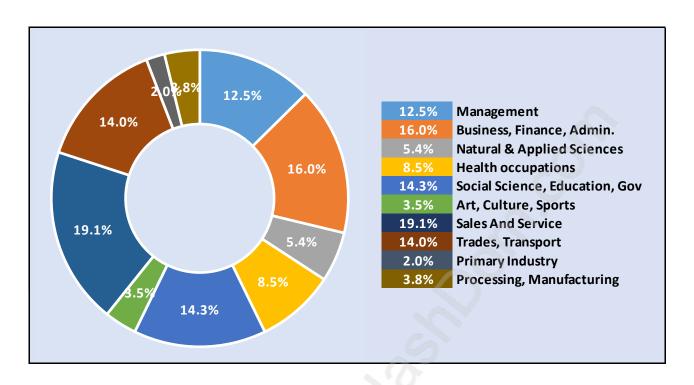

**Total Population Age 15 - 29,978** 



## Households by Income in Abbotsford East

Total Number of Households - 12,120 / Average Household Income - \$125,772



#### **Families in Abbotsford East**

**Average Persons per Family - 3.2** 



Children at Home in Abbotsford East

Total Number of Children at Home - 12,405 7.5% 17.8% 16.1% 17.8% 0-4 years 19.0% 5-9 years 20.6% 10-14 years 19.1% 15-19 years 19.0% 16.1% 20-24 years 7.5% 25 years and over 20.6%

**Family Structure in Abbotsford East** 

Total Number of Families - 10,110 / Average Persons per Family - 3.2



Households by Household Size in Abbotsford East

Total Number of Households - 12,120



## **Dwellings in Abbotsford East**



# Population Age 15+ in Abbotsford East



#### **Labour Force by Occupation in Abbotsford East**



#### **Labour Force Participation in Abbotsford East**



# Travel To Work in (from) Abbotsford East



# Occupied Dwellings by Structure Type in Abbotsford East



### **Private Dwellings by Period of Construction in Abbotsford East**

#### **Dominant Period of Construction - 1991-2000**



# **Population by Religion in Abbotsford East**



## Population by Home Languages in Abbotsford East