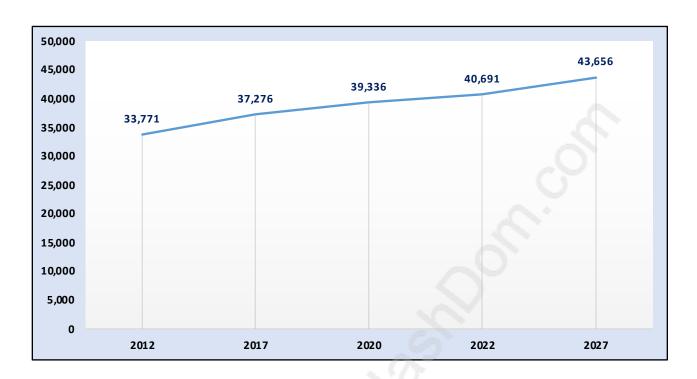

#### **Abbotsford East**



# **Population Trends in Abbotsford East**



# Population by Age in Abbotsford East



## Population Age 15+ by Income Status in Abbotsford East

**Total Population Age 15 - 29,978** 



## Households by Income in Abbotsford East

Total Number of Households - 12,120 / Average Household Income - \$125,772



#### **Families in Abbotsford East**

**Average Persons per Family - 3.2** 



Children at Home in Abbotsford East

Total Number of Children at Home - 12,405 7.5% 17.8% 16.1% 17.8% 0-4 years 19.0% 5-9 years 20.6% 10-14 years 19.1% 15-19 years 19.0% 16.1% 20-24 years 7.5% 25 years and over 20.6%

**Family Structure in Abbotsford East** 

Total Number of Families - 10,110 / Average Persons per Family - 3.2



Households by Household Size in Abbotsford East

Total Number of Households - 12,120



## **Dwellings in Abbotsford East**