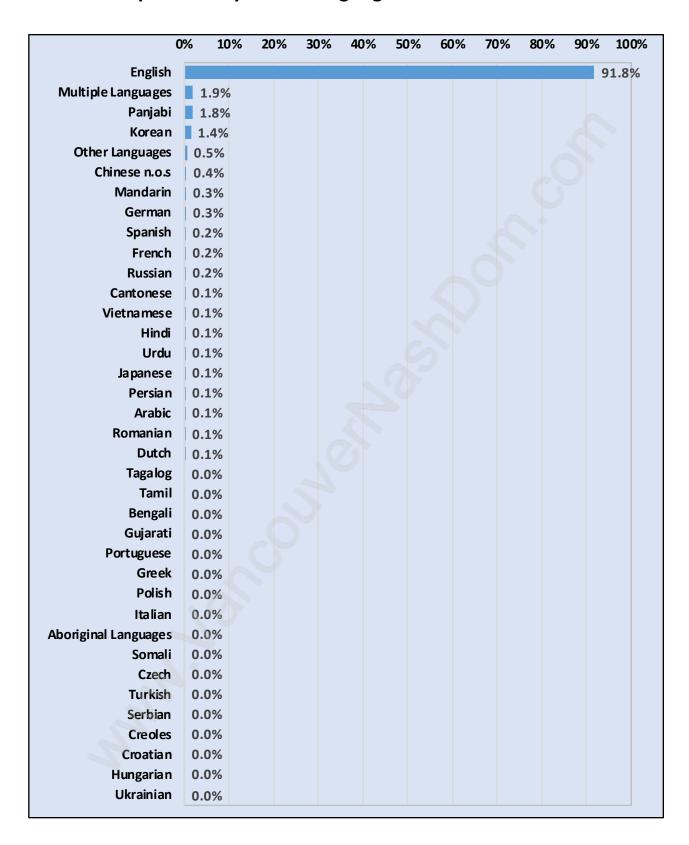

9 years 19.0% 16.1% 20-24 years 7.5% 25 years and over 20.6%

**Family Structure in Abbotsford East** 

Total Number of Families - 10,110 / Average Persons per Family - 3.2



Households by Household Size in Abbotsford East

Total Number of Households - 12,120



## **Dwellings in Abbotsford East**



# Population Age 15+ in Abbotsford East



#### **Labour Force by Occupation in Abbotsford East**



#### **Labour Force Participation in Abbotsford East**



# Travel To Work in (from) Abbotsford East



# Occupied Dwellings by Structure Type in Abbotsford East



### **Private Dwellings by Period of Construction in Abbotsford East**

#### **Dominant Period of Construction - 1991-2000**



# **Population by Religion in Abbotsford East**



## Population by Home Languages in Abbotsford East