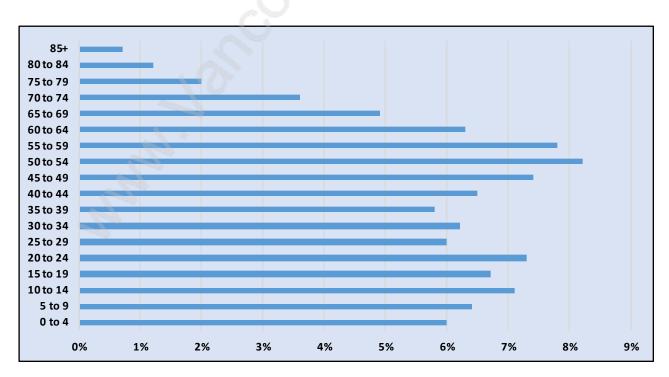

#### **Abbotsford East**



# **Population Trends in Abbotsford East**



# Population by Age in Abbotsford East



## Population Age 15+ by Income Status in Abbotsford East

**Total Population Age 15 - 29,978** 



## Households by Income in Abbotsford East

Total Number of Households - 12,120 / Average Household Income - \$125,772



#### **Families in Abbotsford East**

**Average Persons per Family - 3.2** 



Children at Home in Abbotsford East

Total Number of Children at Home - 12,405 7.5% 17.8% 16.1% 17.8% 0-4 years 19.0% 5-9 years 20.6% 10-14 years 19.1% 15-19 years 19.0% 16.1% 20-24 years 7.5% 25 years and over 20.6%

**Family Structure in Abbotsford East** 

Total Number of Families - 10,110 / Average Persons per Family - 3.2



Households by Household Size in Abbotsford East

Total Number of Households - 12,120



## **Dwellings in Abbotsford East**



# Population Age 15+ in Abbotsford Eas