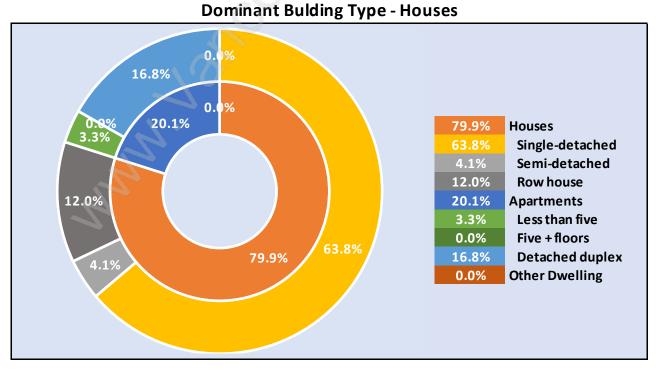

## **Families in Abbotsford East**

**Average Persons per Family - 3.2** 



Children at Home in Abbotsford East

Total Number of Children at Home - 12,405 7.5% 17.8% 16.1% 17.8% 0-4 years 19.0% 5-9 years 20.6% 10-14 years 19.1% 15-19 years 19.0% 16.1% 20-24 years 7.5% 25 years and over 20.6%

**Family Structure in Abbotsford East** 

Total Number of Families - 10,110 / Average Persons per Family - 3.2



Households by Household Size in Abbotsford East

Total Number of Households - 12,120



## **Dwellings in Abbotsford East**



# Population Age 15+ in Abbotsford East



#### **Labour Force by Occupation in Abbotsford East**



#### **Labour Force Participation in Abbotsford East**



# Travel To Work in (from) Abbotsford East



# Occupied Dwellings by Structure Type in Abbotsford East



### **Private Dwellings by Period of Construction in Abbotsford East**

#### **Dominant Period of Construction - 1991-2000**



# **Population by Religion in Abbotsford East**



## Population by Home Languages in Abbotsford East