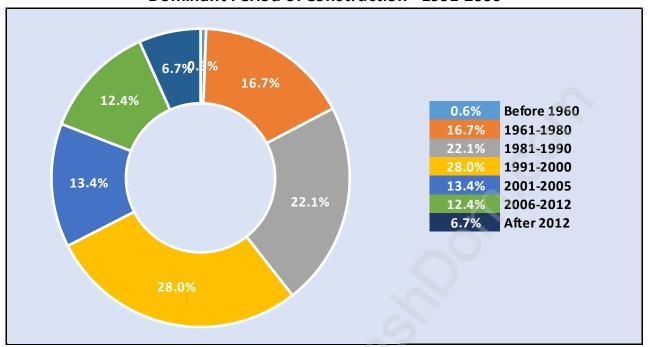

### **Private Dwellings by Period of Construction in Abbotsford East**

#### **Dominant Period of Construction - 1991-2000**