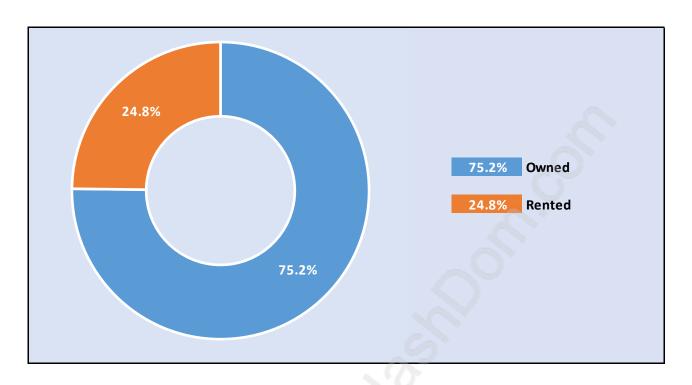

#### **Abbotsford**



# **Population Trends in Abbotsford**



# Population by Age in Abbotsford



# Population Age 15+ by Income Status in Abbotsford



# Households by Income in Abbotsford

Total Number of Households - 50,892 / Average Household Income - \$93,818



#### **Families in Abbotsford**

#### **Average Persons per Family - 3.3**



#### Children at Home in Abbotsford

#### Total Number of Children at Home - 46,110



**Family Structure in Abbotsford** 

Total Number of Families - 37,083 / Average Persons per Family - 3.3



Households by Household Size in Abbotsford

**Total Number of Households - 50,892** 



## **Dwellings in Abbotsford**



# Population Age 15+ in Abbotsford



#### Labour Force by Occupation in Abbotsford



# **Labour Force Participation in Abbotsford**



# Travel To Work in (from) Abbotsford



# Occupied Dwellings by Structure Type in Abbotsford

**Dominant Bulding Type - Houses** 



## **Private Dwellings by Period of Construction in Abbotsford**

**Dominant Period of Construction - 1961-1980** 



# Population by Religion in Abbotsford



## Population by Home Languages in Abbotsford