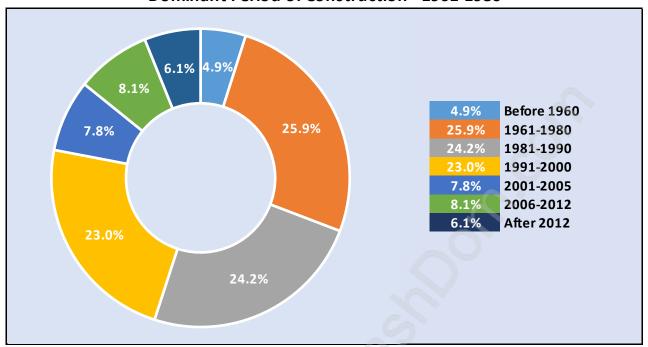

## **Private Dwellings by Period of Construction in Abbotsford**

**Dominant Period of Construction - 1961-1980** 