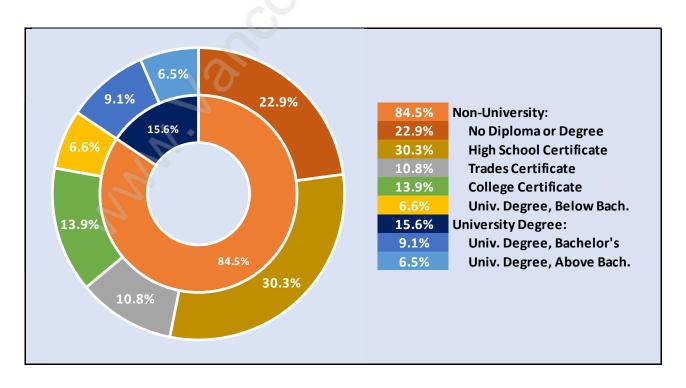

#### **Abbotsford**



# **Population Trends in Abbotsford**



# Population by Age in Abbotsford



# Population Age 15+ by Income Status in Abbotsford



# Households by Income in Abbotsford

Total Number of Households - 50,892 / Average Household Income - \$93,818



#### **Families in Abbotsford**

#### **Average Persons per Family - 3.3**



#### Children at Home in Abbotsford

#### Total Number of Children at Home - 46,110



**Family Structure in Abbotsford** 

Total Number of Families - 37,083 / Average Persons per Family - 3.3



Households by Household Size in Abbotsford

**Total Number of Households - 50,892** 



## **Dwellings in Abbotsford**



# Population Age 15+ in Abbotsford



#### Labour Force by Occupation in Abbotsford



# **Labour Force Participation in Abbotsford**



# Travel To Work in (from) Abbotsford



# Occupied Dwellings by Structure Type in Abbotsford

**Dominant Bulding Type - Houses** 



## **Private Dwellings by Period of Construction in Abbotsford**

**Dominant Period of Construction - 1961-1980** 



# Population by Religion in Abbotsford



## Population by Home Languages in Abbotsford