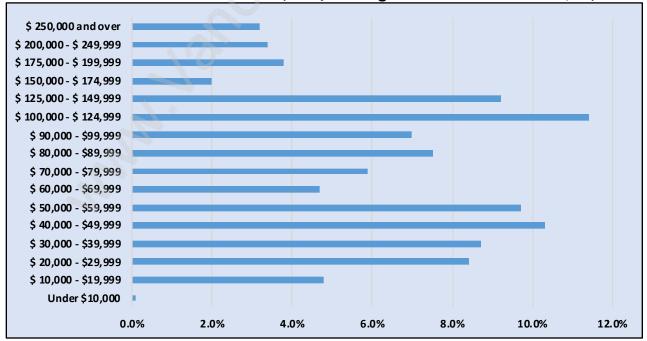

# Households by Income in Abbotsford

Total Number of Households - 50,892 / Average Household Income - \$93,818