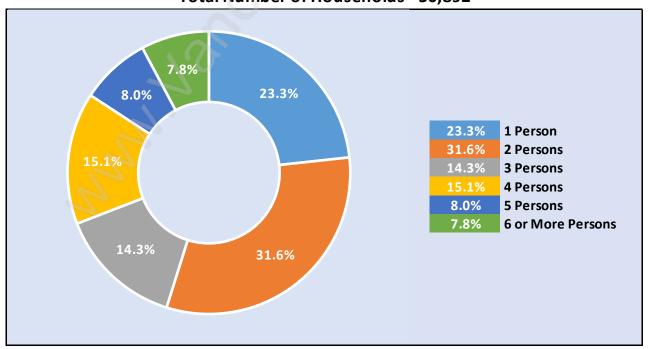

#### Total Number of Children at Home - 46,110

**Family Structure in Abbotsford** 

Total Number of Families - 37,083 / Average Persons per Family - 3.3

Households by Household Size in Abbotsford

**Total Number of Households - 50,892** 