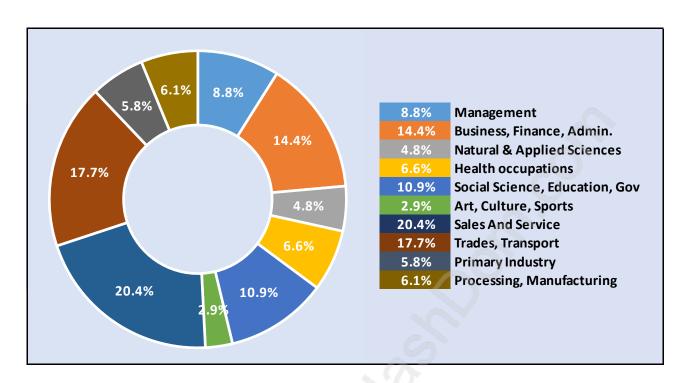

#### **Abbotsford**



# **Population Trends in Abbotsford**



# Population by Age in Abbotsford



# Population Age 15+ by Income Status in Abbotsford



# Households by Income in Abbotsford

Total Number of Households - 50,892 / Average Household Income - \$93,818



#### **Families in Abbotsford**

#### **Average Persons per Family - 3.3**



#### Children at Home in Abbotsford

#### Total Number of Children at Home - 46,110



**Family Structure in Abbotsford** 

Total Number of Families - 37,083 / Average Persons per Family - 3.3



Households by Household Size in Abbotsford

**Total Number of Households - 50,892** 



## **Dwellings in Abbotsford**



# Population Age 15+ in Abbotsford



#### Labour Force by Occupation in Abbotsford



# **Labour Force Participation in Abbotsford**



# Travel To Work in (from) Abbotsford



# Occupied Dwellings by Structure Type in Abbotsford

**Dominant Bulding Type - Houses** 



## **Private Dwellings by Period of Construction in Abbotsford**

**Dominant Period of Construction - 1961-1980** 



# Population by Religion in Abbotsford



## Population by Home Languages in Abbotsford