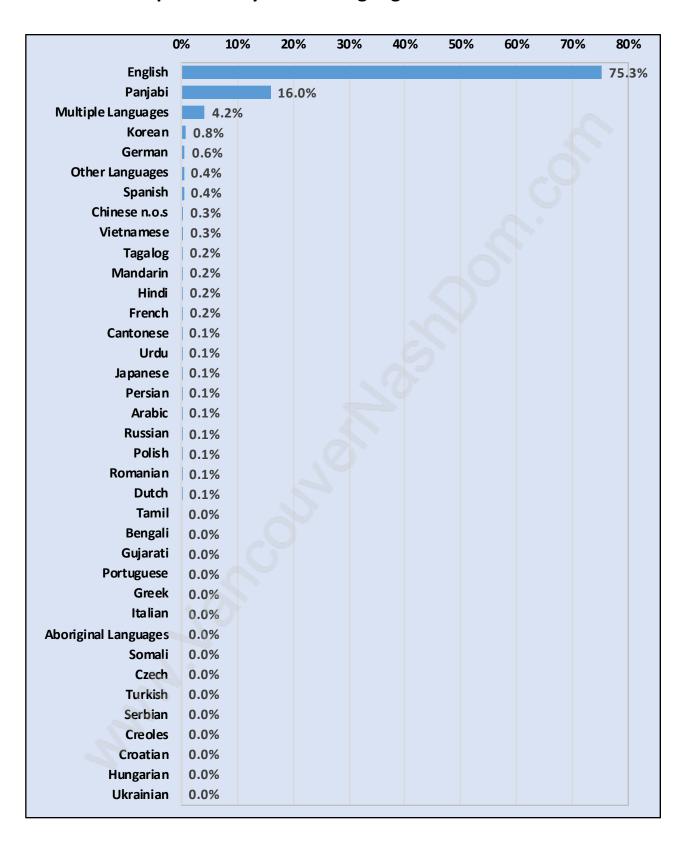

#### Children at Home in Abbotsford

#### Total Number of Children at Home - 46,110



**Family Structure in Abbotsford** 

Total Number of Families - 37,083 / Average Persons per Family - 3.3



Households by Household Size in Abbotsford

**Total Number of Households - 50,892** 



## **Dwellings in Abbotsford**



# Population Age 15+ in Abbotsford



#### Labour Force by Occupation in Abbotsford



# **Labour Force Participation in Abbotsford**



# Travel To Work in (from) Abbotsford



# Occupied Dwellings by Structure Type in Abbotsford

**Dominant Bulding Type - Houses** 



## **Private Dwellings by Period of Construction in Abbotsford**

**Dominant Period of Construction - 1961-1980** 



# Population by Religion in Abbotsford



## Population by Home Languages in Abbotsford