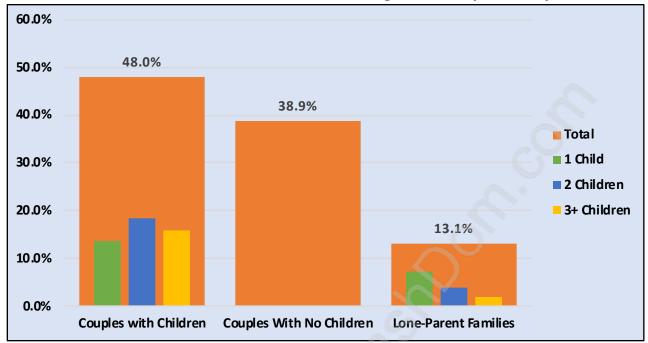

#### **Abbotsford**



# **Population Trends in Abbotsford**



# Population by Age in Abbotsford



# Population Age 15+ by Income Status in Abbotsford



# Households by Income in Abbotsford

Total Number of Households - 50,892 / Average Household Income - \$93,818



#### **Families in Abbotsford**

#### **Average Persons per Family - 3.3**



#### Children at Home in Abbotsford

#### Total Number of Children at Home - 46,110



**Family Structure in Abbotsford** 

Total Number of Families - 37,083 / Average Persons per Family - 3.3



Households by Household Size in Abbotsford

**Total Number of Households - 50,892** 



## **Dwellings in Abbotsford**



# Population Age 15+ in Abbotsford



#### Labour Force by Occupation in Abbotsford



# **Labour Force Participation in Abbotsford**



# Travel To Work in (from) Abbotsford



# Occupied Dwellings by Structure Type in Abbotsford

**Dominant Bulding Type - Houses** 



## **Private Dwellings by Period of Construction in Abbotsford**

**Dominant Period of Construction - 1961-1980** 



# Population by Religion in Abbotsford



## Population by Home Languages in Abbotsford