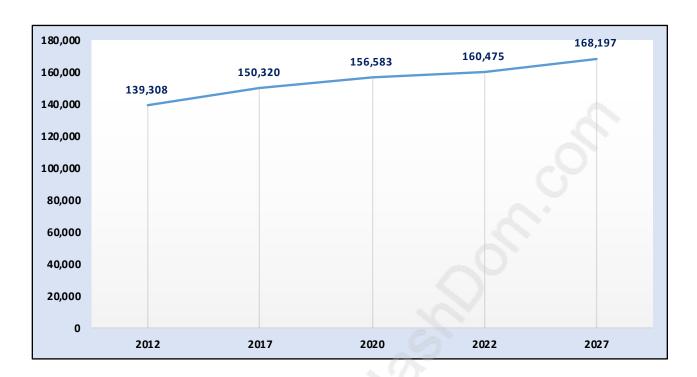

#### **Abbotsford**



# **Population Trends in Abbotsford**



# Population by Age in Abbotsford



# Population Age 15+ by Income Status in Abbotsford



# Households by Income in Abbotsford

Total Number of Households - 50,892 / Average Household Income - \$93,818



#### **Families in Abbotsford**

#### **Average Persons per Family - 3.3**



#### Children at Home in Abbotsford

#### Total Number of Children at Home - 46,110



**Family Structure in Abbotsford** 

Total Number of Families - 37,083 / Average Persons per Family - 3.3



Households by Household Size in Abbotsford

**Total Number of Households - 50,892** 



## **Dwellings in Abbotsford**



# Population Age 15+ in Abbotsford



#### Labour Force by Occupation in Abbotsford



# **Labour Force Participation in Abbotsford**



# Travel To Work in (from) Abbotsford



# Occupied Dwelli