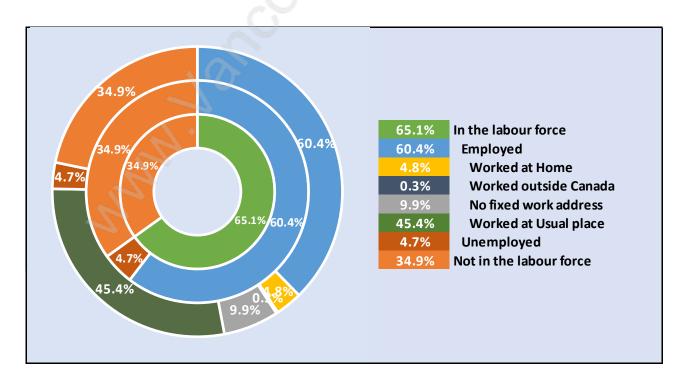

## **Abbotsford**



# **Population Trends in Abbotsford**



# Population by Age in Abbotsford



# Population Age 15+ by Income Status in Abbotsford



# Households by Income in Abbotsford

Total Number of Households - 50,892 / Average Household Income - \$93,818



#### **Families in Abbotsford**

#### **Average Persons per Family - 3.3**



#### Children at Home in Abbotsford

#### Total Number of Children at Home - 46,110



**Family Structure in Abbotsford** 

Total Number of Families - 37,083 / Average Persons per Family - 3.3



Households by Household Size in Abbotsford

**Total Number of Households - 50,892** 



## **Dwellings in Abbotsford**



# Population Age 15+ in Abbotsford



#### Labour Force by Occupation in Abbotsford



# **Labour Force Participation in Abbotsford**



# Travel To Work in (from) Abbotsford



# Occupied Dwellings by Structure Type in Abbotsford

**Dominant Bulding Type - Houses** 



## **Private Dwellings by Period of Construction in Abbotsford**

**Dominant Period of Construction - 1961-1980** 



# Population by Religion in Abbotsford



## Population by Home Languages in Abbotsford