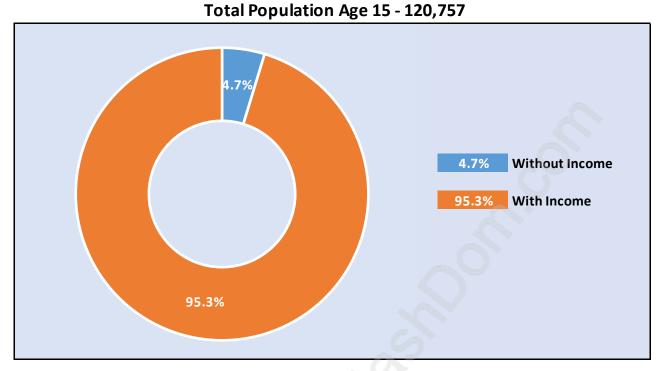

#### **Abbotsford**



# **Population Trends in Abbotsford**



# Population by Age in Abbotsford



# Population Age 15+ by Income Status in Abbotsford



# Households by Income in Abbotsford

Total Number of Households - 50,892 / Average Household Income - \$93,818



#### **Families in Abbotsford**

#### **Average Persons per Family - 3.3**



#### Children at Home in Abbotsford

#### Total Number of Children at Home - 46,110



**Family Structure in Abbotsford** 

Total Number of Families - 37,083 / Average Persons per Family - 3.3



Households by Household Size in Abbotsford

**Total Number of Households - 50,892** 



## **Dwellings in Abbotsford**



# Population Age 15+ in Abbotsford



#### Labour Force by Occupation in Abbotsford



# **Labour Force Participation in Abbotsford**



# Travel To Work in (from) Abbotsford



# Occupied Dwellings by Structure Type in Abbotsford

**Dominant Bulding Type - Houses** 



## **Private Dwe