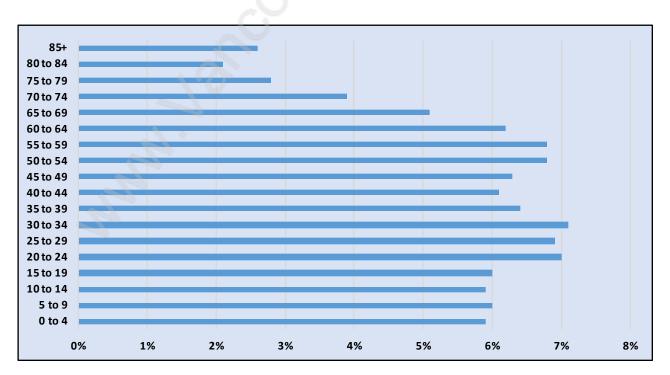

#### **Abbotsford**



# **Population Trends in Abbotsford**



# Population by Age in Abbotsford



# Population Age 15+ by Income Status in Abbotsford



# Households by Income in Abbotsford

Total Number of Households - 50,892 / Average Household Income - \$93,818



#### **Families in Abbotsford**

#### **Average Persons per Family - 3.3**



#### Children at Home in Abbotsford

#### Total Number of Children at Home - 46,110



**Family Structure in Abbotsford** 

Total Number of Families - 37,083 / Average Persons per Family - 3.3



Households by Household Size in Abbotsford

**Total Number of Households - 50,892** 



## **Dwellings in Abbotsford**



# Population Age 15+ in Abbotsford



#### Labour Force by Occupation in Abbotsford



# **Labour Force Participation in Abbotsford**



# Travel To Work in (from) Abbotsford



# Occupied Dwellings by Structure Type in Abbotsford