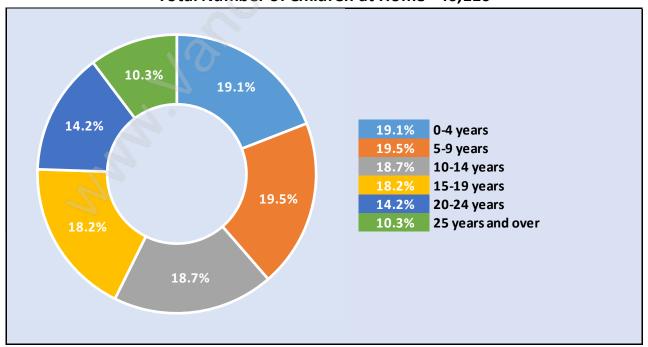

#### Children at Home in Abbotsford

#### Total Number of Children at Home - 46,110

**Family Structure in Abbotsford** 

Total Number of Families - 37,083 / Average Persons per Family - 3.3

Households by Household Size in Abbotsford

**Total Number of Households - 50,892** 