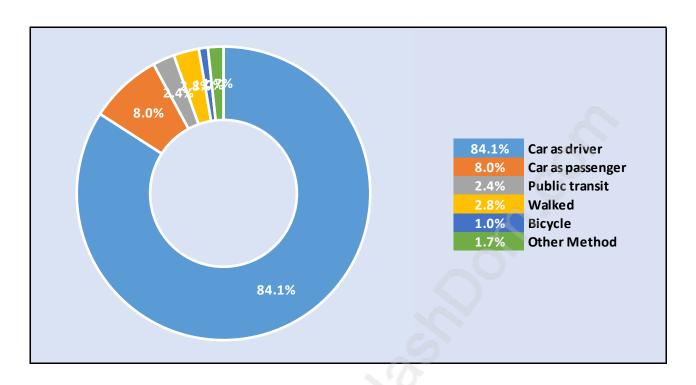

s in Abbotsford**



# Population by Age in Abbotsford



# Population Age 15+ by Income Status in Abbotsford



# Households by Income in Abbotsford

Total Number of Households - 50,892 / Average Household Income - \$93,818



#### **Families in Abbotsford**

#### **Average Persons per Family - 3.3**



#### Children at Home in Abbotsford

#### Total Number of Children at Home - 46,110



**Family Structure in Abbotsford** 

Total Number of Families - 37,083 / Average Persons per Family - 3.3



Households by Household Size in Abbotsford

**Total Number of Households - 50,892** 



## **Dwellings in Abbotsford**



# Population Age 15+ in Abbotsford



#### Labour Force by Occupation in Abbotsford



# **Labour Force Participation in Abbotsford**



# Travel To Work in (from) Abbotsford



# Occupied Dwellings by Structure Type in Abbotsford

**Dominant Bulding Type - Houses** 



## **Private Dwellings by Period of Construction in Abbotsford**

**Dominant Period of Construction - 1961-1980** 



# Population by Religion in Abbotsford



## Population by Home Languages in Abbotsford