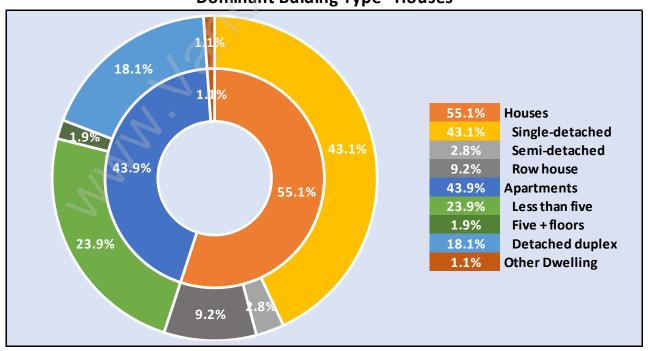

# Occupied Dwellings by Structure Type in Abbotsford

**Dominant Bulding Type - Houses** 