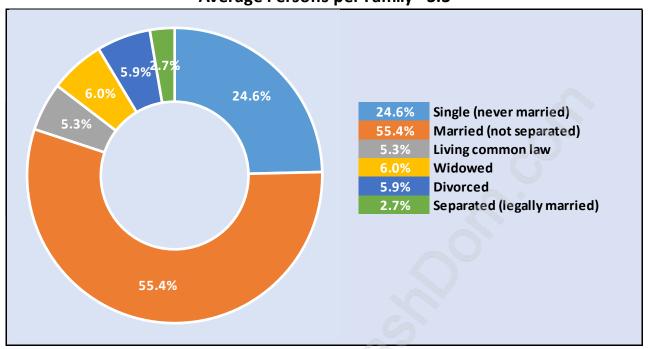

#### **Abbotsford**



# **Population Trends in Abbotsford**



# Population by Age in Abbotsford



# Population Age 15+ by Income Status in Abbotsford



# Households by Income in Abbotsford

Total Number of Households - 50,892 / Average Household Income - \$93,818



#### **Families in Abbotsford**

#### **Average Persons per Family - 3.3**



#### Children at Home in Abbotsford

#### Total Number of Children at Home - 46,110



**Family Structure in Abbotsford** 

Total Number of Families - 37,083 / Average Persons per Family - 3.3



Households by Household Size in Abbotsford

**Total Number of Households - 50,892** 



## **Dwellings in Abbotsford**



# Population Age 15+ in Abbotsford



#### Labour Force by Occupation in Abbotsford



# **Labour Force Participation in Abbotsford**



# Travel To Work in (from) Abbotsford



# Occupied Dwellings by Structure Type in Abbotsford

**Dominant Bulding Type - Houses** 



## **Private Dwellings by Period of Construction in Abbotsford**

**Dominant Period of Construction - 1961-1980** 



# Population by Religion in Abbotsford



## Population by Home Languages in Abbotsford