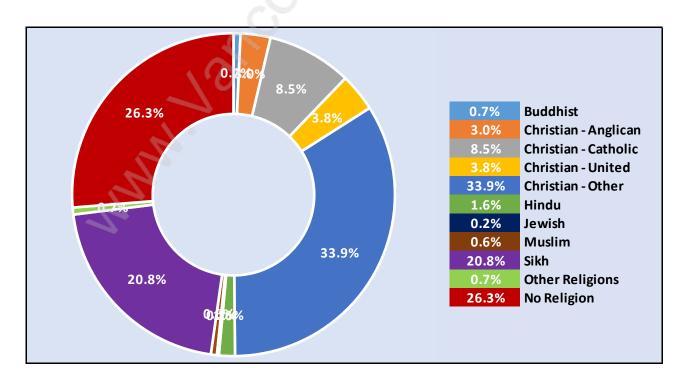

ford**

#### **Average Persons per Family - 3.3**



#### Children at Home in Abbotsford

#### Total Number of Children at Home - 46,110



**Family Structure in Abbotsford** 

Total Number of Families - 37,083 / Average Persons per Family - 3.3



Households by Household Size in Abbotsford

**Total Number of Households - 50,892** 



## **Dwellings in Abbotsford**



# Population Age 15+ in Abbotsford



#### Labour Force by Occupation in Abbotsford



# **Labour Force Participation in Abbotsford**



# Travel To Work in (from) Abbotsford



# Occupied Dwellings by Structure Type in Abbotsford

**Dominant Bulding Type - Houses** 



## **Private Dwellings by Period of Construction in Abbotsford**

**Dominant Period of Construction - 1961-1980** 



# Population by Religion in Abbotsford



## Population by Home Languages in Abbotsford