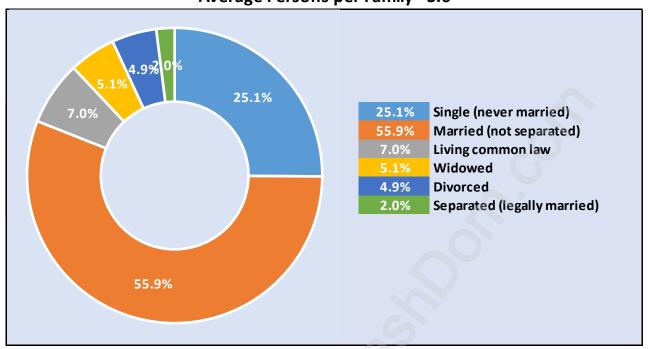

#### **Aberdeen**



# **Population Trends in Aberdeen**



# Population by Age in Aberdeen



## Population Age 15+ by Income Status in Aberdeen

**Total Population Age 15 - 5,157** 



## Households by Income in Aberdeen

Total Number of Households - 1,904 / Average Household Income - \$117,987



#### **Families in Aberdeen**

#### Average Persons per Family - 3.6



## Children at Home in Aberdeen

## Total Number of Children at Home - 2,168



**Family Structure in Aberdeen** 

Total Number of Families - 1,573 / Average Persons per Family - 3.6



## Households by Household Size in Aberdeen

Total Number of Households - 1,904



## **Dwellings in Aberdeen**



# Population Age 15+ in Aberdeen



## Labour Force by Occupation in Aberdeen



# **Labour Force Participation in Aberdeen**



# Travel To Work in (from) Aberdeen



# Occupied Dwellings by Structure Type in Aberdeen



## **Private Dwellings by Period of Construction in Aberdeen**

#### **Dominant Period of Construction - 1961-1980**



# Population by Religion in Aberdeen



# Population by Home Languages in Aberdeen