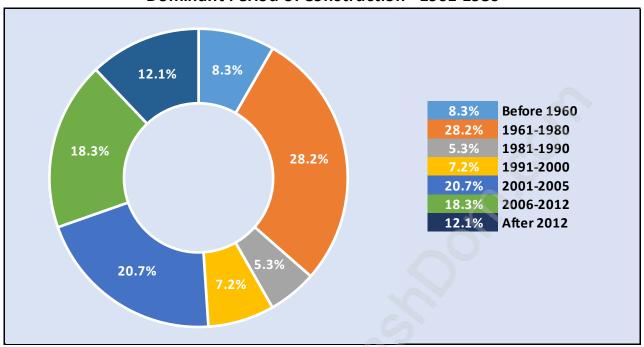

## **Private Dwellings by Period of Construction in Aberdeen**

#### **Dominant Period of Construction - 1961-1980**