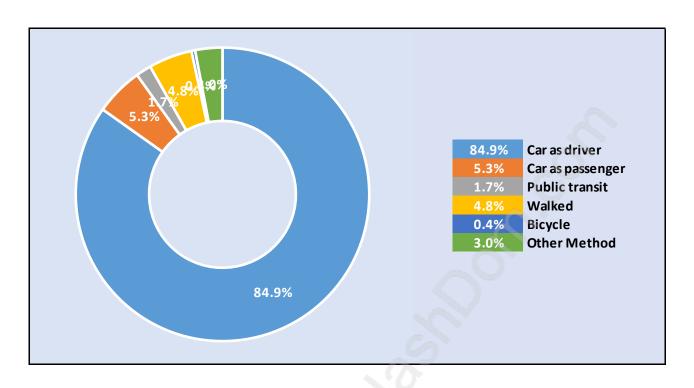

ds in Aberdeen**



# Population by Age in Aberdeen



## Population Age 15+ by Income Status in Aberdeen

**Total Population Age 15 - 5,157** 



## Households by Income in Aberdeen

Total Number of Households - 1,904 / Average Household Income - \$117,987



#### **Families in Aberdeen**

#### Average Persons per Family - 3.6



## Children at Home in Aberdeen

## Total Number of Children at Home - 2,168



**Family Structure in Aberdeen** 

Total Number of Families - 1,573 / Average Persons per Family - 3.6



## Households by Household Size in Aberdeen

Total Number of Households - 1,904



## **Dwellings in Aberdeen**



# Population Age 15+ in Aberdeen



## Labour Force by Occupation in Aberdeen



# **Labour Force Participation in Aberdeen**



# Travel To Work in (from) Aberdeen



# Occupied Dwellings by Structure Type in Aberdeen



## **Private Dwellings by Period of Construction in Aberdeen**

#### **Dominant Period of Construction - 1961-1980**



# Population by Religion in Aberdeen



# Population by Home Languages in Aberdeen