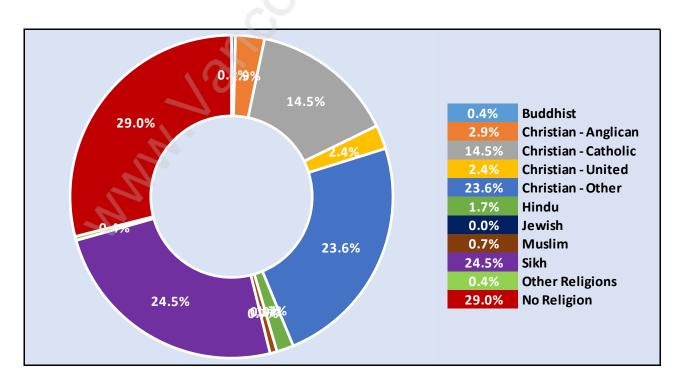

,904 / Average Household Income - \$117,987



#### **Families in Aberdeen**

#### Average Persons per Family - 3.6



## Children at Home in Aberdeen

## Total Number of Children at Home - 2,168



**Family Structure in Aberdeen** 

Total Number of Families - 1,573 / Average Persons per Family - 3.6



## Households by Household Size in Aberdeen

Total Number of Households - 1,904



## **Dwellings in Aberdeen**



# Population Age 15+ in Aberdeen



## Labour Force by Occupation in Aberdeen



# **Labour Force Participation in Aberdeen**



# Travel To Work in (from) Aberdeen



# Occupied Dwellings by Structure Type in Aberdeen



## **Private Dwellings by Period of Construction in Aberdeen**

#### **Dominant Period of Construction - 1961-1980**



# Population by Religion in Aberdeen



# Population by Home Languages in Aberdeen