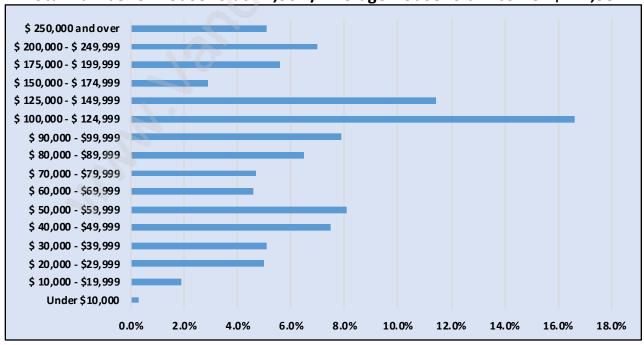

## Households by Income in Aberdeen

Total Number of Households - 1,904 / Average Household Income - \$117,987