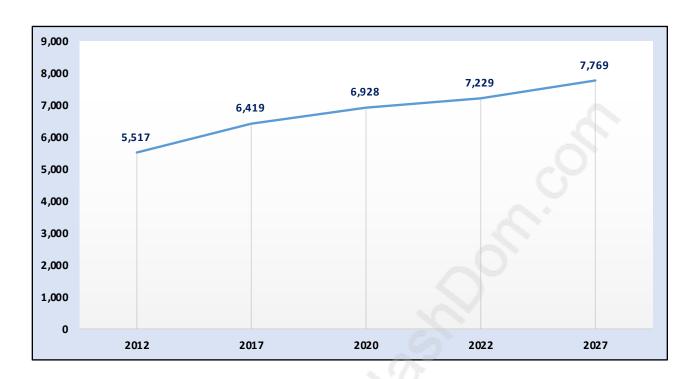

#### **Aberdeen**



# **Population Trends in Aberdeen**



# Population by Age in Aberdeen



## Population Age 15+ by Income Status in Aberdeen

**Total Population Age 15 - 5,157** 



## Households by Income in Aberdeen

Total Number of Households - 1,904 / Average Household Income - \$117,987



#### **Families in Aberdeen**

#### Average Persons per Family - 3.6



## Children at Home in Aberdeen

## Total Number of Children at Home - 2,168



**Family Structure in Aberdeen** 

Total Number of Families - 1,573 / Average Persons per Family - 3.6



## Households by Household Size in Aberdeen

Total Number of Households - 1,904



## **Dwellings in Aberdeen**



# Population Age 15+ in Aberdeen



## Labour Force by Occupation in Aberdeen



# **Labour Force Participation in Aberdeen**



# Travel To Work in (from) Aberdeen



# Occupied Dwell