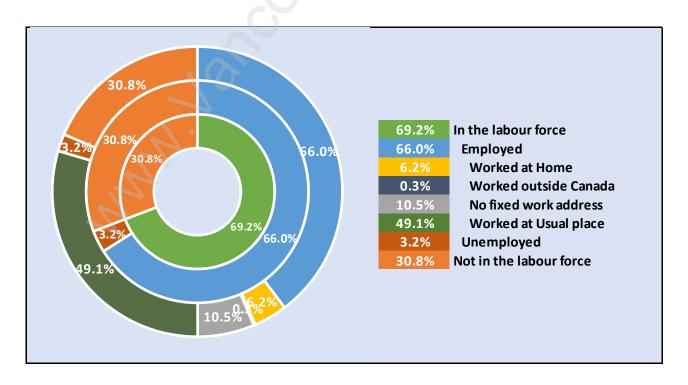

### **Aberdeen**



# **Population Trends in Aberdeen**



# Population by Age in Aberdeen



## Population Age 15+ by Income Status in Aberdeen

**Total Population Age 15 - 5,157** 



## Households by Income in Aberdeen

Total Number of Households - 1,904 / Average Household Income - \$117,987



#### **Families in Aberdeen**

#### Average Persons per Family - 3.6



## Children at Home in Aberdeen

## Total Number of Children at Home - 2,168



**Family Structure in Aberdeen** 

Total Number of Families - 1,573 / Average Persons per Family - 3.6



## Households by Household Size in Aberdeen

Total Number of Households - 1,904



## **Dwellings in Aberdeen**



# Population Age 15+ in Aberdeen



## Labour Force by Occupation in Aberdeen



# **Labour Force Participation in Aberdeen**



# Travel To Work in (from) Aberdeen



# Occupied Dwellings by Structure Type in Aberdeen



## **Private Dwellings by Period of Construction in Aberdeen**

#### **Dominant Period of Construction - 1961-1980**



# Population by Religion in Aberdeen



# Population by Home Languages in Aberdeen