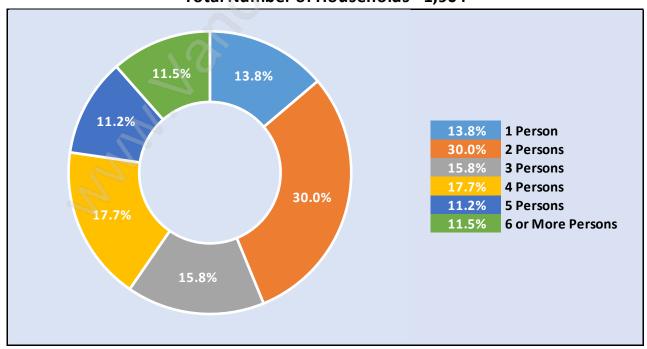

#### **Aberdeen**



# **Population Trends in Aberdeen**



# Population by Age in Aberdeen



## Population Age 15+ by Income Status in Aberdeen

**Total Population Age 15 - 5,157** 



## Households by Income in Aberdeen

Total Number of Households - 1,904 / Average Household Income - \$117,987



#### **Families in Aberdeen**

#### Average Persons per Family - 3.6



## Children at Home in Aberdeen

## Total Number of Children at Home - 2,168



**Family Structure in Aberdeen** 

Total Number of Families - 1,573 / Average Persons per Family - 3.6



## Households by Household Size in Aberdeen

Total Number of Households - 1,904



## **Dwellings in Aberdeen**



# Population Age 15+ in Aberdeen



## Labour Force by Occupation in Aberdeen



# **Labour Force Participation in Aberdeen**



# Travel To Work in (from) Aberdeen



# Occupied Dwellings by Structure Type in Aberdeen



## **Private Dwellings by Period of Construction in Aberdeen**

#### **Dominant Period of Construction - 1961-1980**



# Population by Religion in Aberdeen



# Population by Home Languages in Aberdeen