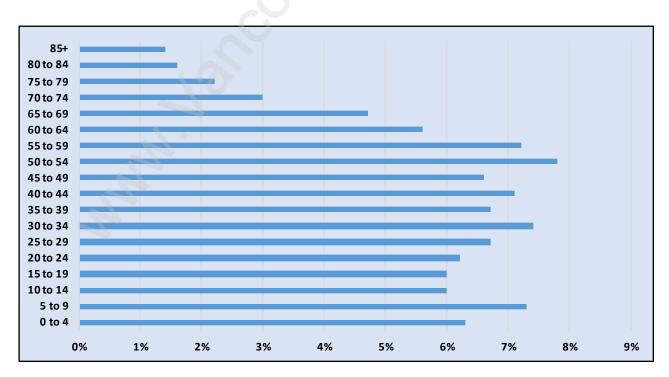

#### **Aberdeen**



# **Population Trends in Aberdeen**



# Population by Age in Aberdeen



## Population Age 15+ by Income Status in Aberdeen

**Total Population Age 15 - 5,157** 



## Households by Income in Aberdeen

Total Number of Households - 1,904 / Average Household Income - \$117,987



#### **Families in Aberdeen**

#### Average Persons per Family - 3.6



## Children at Home in Aberdeen

## Total Number of Children at Home - 2,168



**Family Structure in Aberdeen** 

Total Number of Families - 1,573 / Average Persons per Family - 3.6



## Households by Household Size in Aberdeen

Total Number of Households - 1,904



## **Dwellings in Aberdeen**



# Population Age 15+ in Aberdeen



## Labour Force by Occupation in Aberdeen



# **Labour Force Participation in Aberdeen**



# Travel To Work in (from) Aberdeen



# Occupied Dwellings by Structure Type in Aberdeen