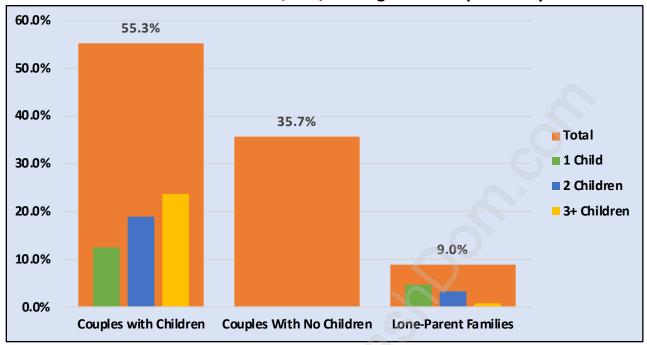

## Total Number of Children at Home - 2,168

**Family Structure in Aberdeen** 

Total Number of Families - 1,573 / Average Persons per Family - 3.6