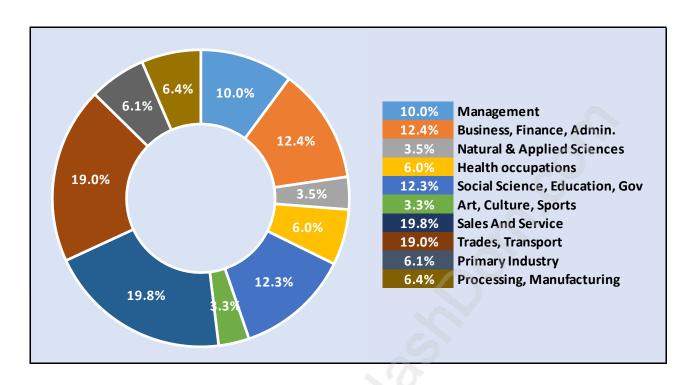

#### **Aberdeen**



# **Population Trends in Aberdeen**



# Population by Age in Aberdeen



## Population Age 15+ by Income Status in Aberdeen

**Total Population Age 15 - 5,157** 



## Households by Income in Aberdeen

Total Number of Households - 1,904 / Average Household Income - \$117,987



#### **Families in Aberdeen**

#### Average Persons per Family - 3.6



## Children at Home in Aberdeen

## Total Number of Children at Home - 2,168



**Family Structure in Aberdeen** 

Total Number of Families - 1,573 / Average Persons per Family - 3.6



## Households by Household Size in Aberdeen

Total Number of Households - 1,904



## **Dwellings in Aberdeen**



# Population Age 15+ in Aberdeen



## Labour Force by Occupation in Aberdeen



# **Labour Force Participation in Aberdeen**



# Travel To Work in (from) Aberdeen



# Occupied Dwellings by Structure Type in Aberdeen



## **Private Dwellings by Period of Construction in Aberdeen**

#### **Dominant Period of Construction - 1961-1980**



# Population by Religion in Aberdeen



# Population by Home Languages in Aberdeen