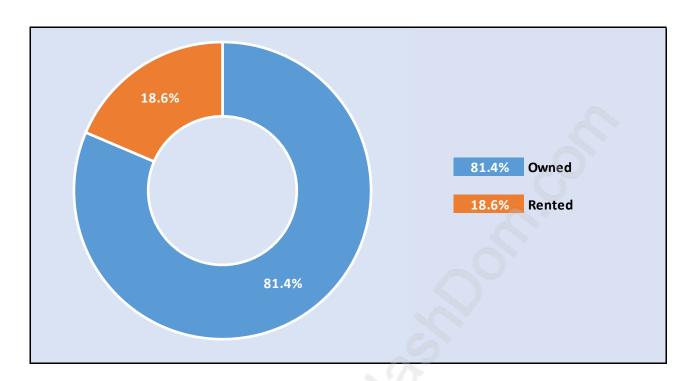

#### **Aberdeen**



# **Population Trends in Aberdeen**



# Population by Age in Aberdeen



## Population Age 15+ by Income Status in Aberdeen

**Total Population Age 15 - 5,157** 



## Households by Income in Aberdeen

Total Number of Households - 1,904 / Average Household Income - \$117,987



#### **Families in Aberdeen**

#### Average Persons per Family - 3.6



## Children at Home in Aberdeen

## Total Number of Children at Home - 2,168



**Family Structure in Aberdeen** 

Total Number of Families - 1,573 / Average Persons per Family - 3.6



## Households by Household Size in Aberdeen

Total Number of Households - 1,904



## **Dwellings in Aberdeen**



# Population Age 15+ in Aberdeen



## Labour Force by Occupation in Aberdeen



# **Labour Force Participation in Aberdeen**



# Travel To Work in (from) Aberdeen



# Occupied Dwellings by Structure Type in Aberdeen



## **Private Dwellings by Period of Construction in Aberdeen**

#### **Dominant Period of Construction - 1961-1980**



# Population by Religion in Aberdeen



# Population by Home Languages in Aberdeen