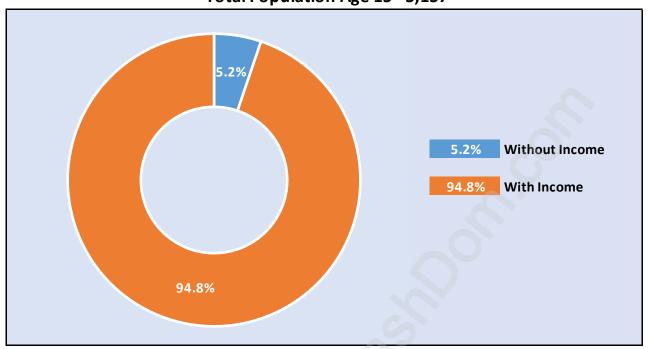

## Population Age 15+ by Income Status in Aberdeen

**Total Population Age 15 - 5,157** 