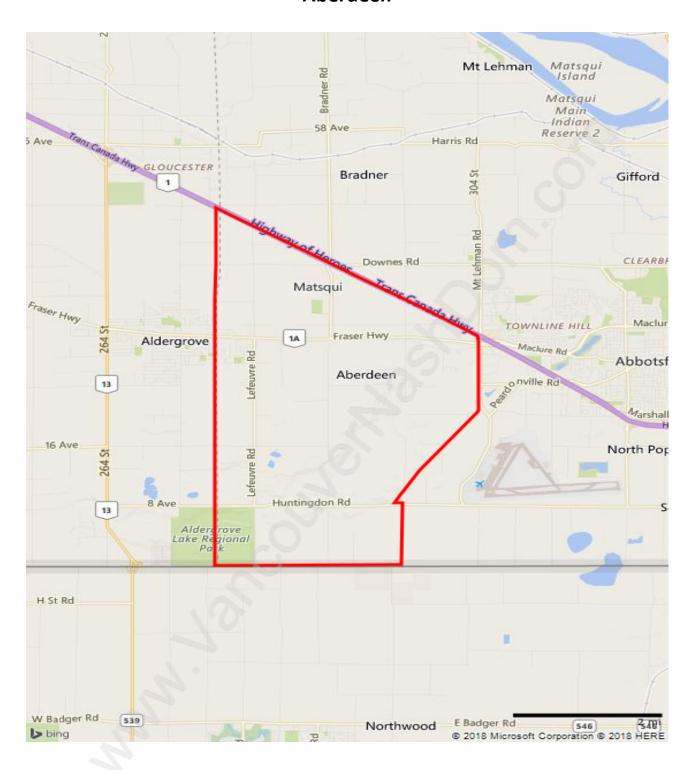

#### **Aberdeen**



# **Population Trends in Aberdeen**



# Population by Age in Aberdeen



## Population Age 15+ by Income Status in Aberdeen

**Total Population Age 15 - 5,157** 



## Households by Income in Aberdeen

Total Number of Households - 1,904 / Average Household Income - \$117,987



#### **Families in Aberdeen**

#### Average Persons per Family - 3.6



## Children at Home in Aberdeen

## Total Number of Children at Home - 2,168



**Family Structure in Aberdeen** 

Total Number of Families - 1,573 / Average Persons per Family - 3.6



## Households by Household Size in Aberdeen

Total Number of Households - 1,904



## **Dwellings in Aberdeen**



# Population Age 15+ in Aberdeen



## Labour Force by Occupation in Aberdeen



# **Labour Force Participation in Aberdeen**



# Travel To Work