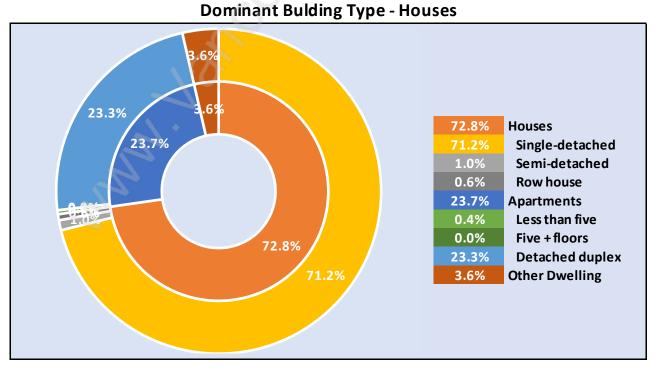

## Population Age 15+ by Income Status in Aberdeen

**Total Population Age 15 - 5,157** 



## Households by Income in Aberdeen

Total Number of Households - 1,904 / Average Household Income - \$117,987



#### **Families in Aberdeen**

#### Average Persons per Family - 3.6



## Children at Home in Aberdeen

## Total Number of Children at Home - 2,168



**Family Structure in Aberdeen** 

Total Number of Families - 1,573 / Average Persons per Family - 3.6



## Households by Household Size in Aberdeen

Total Number of Households - 1,904



## **Dwellings in Aberdeen**



# Population Age 15+ in Aberdeen



## Labour Force by Occupation in Aberdeen



# **Labour Force Participation in Aberdeen**



# Travel To Work in (from) Aberdeen



# Occupied Dwellings by Structure Type in Aberdeen



## **Private Dwellings by Period of Construction in Aberdeen**

#### **Dominant Period of Construction - 1961-1980**



# Population by Religion in Aberdeen



# Population by Home Languages in Aberdeen