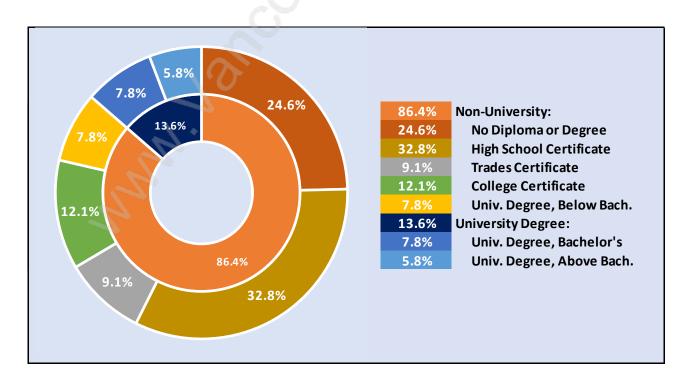

#### **Aberdeen**



# **Population Trends in Aberdeen**



# Population by Age in Aberdeen



## Population Age 15+ by Income Status in Aberdeen

**Total Population Age 15 - 5,157** 



## Households by Income in Aberdeen

Total Number of Households - 1,904 / Average Household Income - \$117,987



#### **Families in Aberdeen**

#### Average Persons per Family - 3.6



## Children at Home in Aberdeen

## Total Number of Children at Home - 2,168



**Family Structure in Aberdeen** 

Total Number of Families - 1,573 / Average Persons per Family - 3.6



## Households by Household Size in Aberdeen

Total Number of Households - 1,904



## **Dwellings in Aberdeen**



# Population Age 15+ in Aberdeen



## Labour Force by Occupation in Aberdeen



# **Labour Force Participation in Aberdeen**



# Travel To Work in (from) Aberdeen



# Occupied Dwellings by Structure Type in Aberdeen



## **Private Dwellings by Period of Construction in Aberdeen**

#### **Dominant Period of Construction - 1961-1980**



# Population by Religion in Aberdeen



# Population by Home Languages in Aberdeen