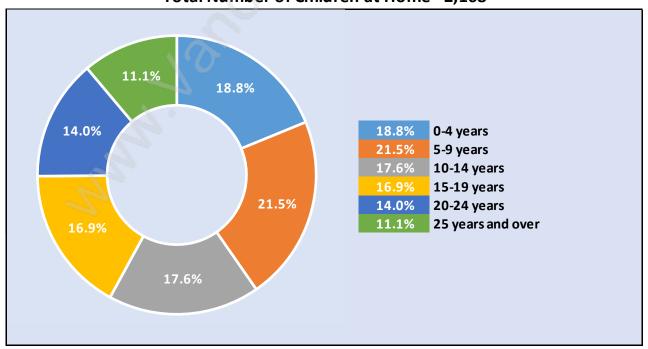

## Children at Home in Aberdeen

## Total Number of Children at Home - 2,168

**Family Structure in Aberdeen** 

Total Number of Families - 1,573 / Average Persons per Family - 3.6