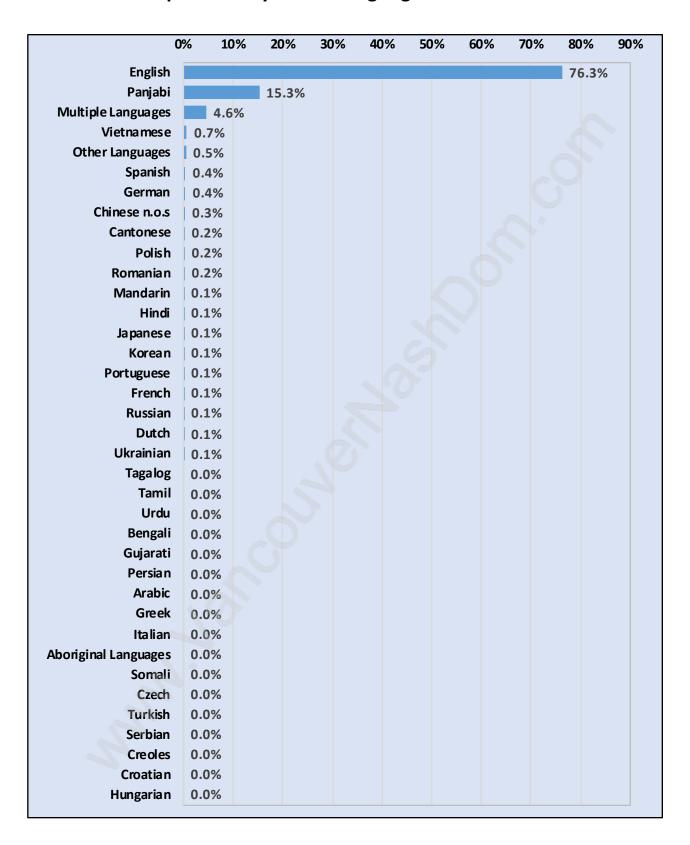

#### **Families in Aberdeen**

#### Average Persons per Family - 3.6



## Children at Home in Aberdeen

## Total Number of Children at Home - 2,168



**Family Structure in Aberdeen** 

Total Number of Families - 1,573 / Average Persons per Family - 3.6



## Households by Household Size in Aberdeen

Total Number of Households - 1,904



## **Dwellings in Aberdeen**



# Population Age 15+ in Aberdeen



## Labour Force by Occupation in Aberdeen



# **Labour Force Participation in Aberdeen**



# Travel To Work in (from) Aberdeen



# Occupied Dwellings by Structure Type in Aberdeen



## **Private Dwellings by Period of Construction in Aberdeen**

#### **Dominant Period of Construction - 1961-1980**



# Population by Religion in Aberdeen



# Population by Home Languages in Aberdeen