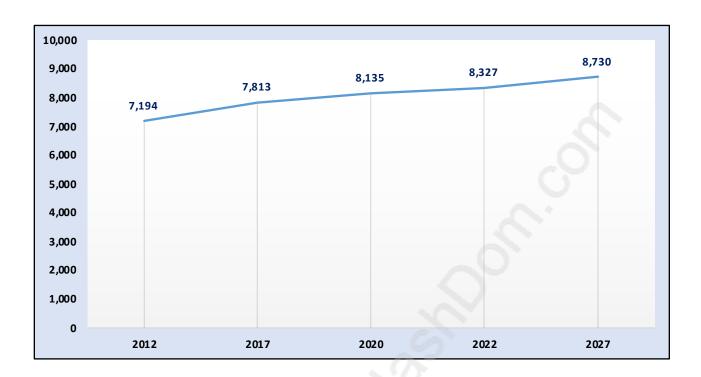

#### **Albion**



# **Population Trends in Albion**



# Population by Age in Albion



## Population Age 15+ by Income Status in Albion

**Total Population Age 15 - 6,151** 



# Households by Income in Albion

Total Number of Households - 2,378 / Average Household Income - \$126,080



**Families in Albion** 

#### **Average Persons per Family - 3.4**



Children at Home in Albion

#### Total Number of Children at Home - 2,973



**Family Structure in Albion** 

Total Number of Families - 2,145 / Average Persons per Family - 3.4



Households by Household Size in Albion

**Total Number of Households - 2,378** 



## **Dwellings in Albion**



# Population Age 15+ in Albion



#### Labour Force by Occupation in Albion



# **Labour Force Participation in Albion**



## **Travel To Work in (from) Albion**



# Occupied Dwellings by Structure