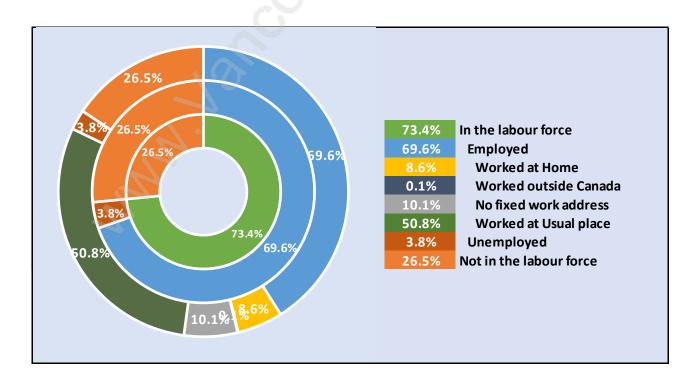

#### **Albion**



# **Population Trends in Albion**



# Population by Age in Albion



## Population Age 15+ by Income Status in Albion

**Total Population Age 15 - 6,151** 



# Households by Income in Albion

Total Number of Households - 2,378 / Average Household Income - \$126,080



**Families in Albion** 

#### **Average Persons per Family - 3.4**



Children at Home in Albion

#### Total Number of Children at Home - 2,973



**Family Structure in Albion** 

Total Number of Families - 2,145 / Average Persons per Family - 3.4



Households by Household Size in Albion

**Total Number of Households - 2,378** 



## **Dwellings in Albion**



# Population Age 15+ in Albion



#### Labour Force by Occupation in Albion



# **Labour Force Participation in Albion**



## **Travel To Work in (from) Albion**



# Occupied Dwellings by Structure Type in Albion



## **Private Dwellings by Period of Construction in Albion**

**Dominant Period of Construction - 2001-2005** 



# Population by Religion in Albion



## Population by Home Languages in Albion