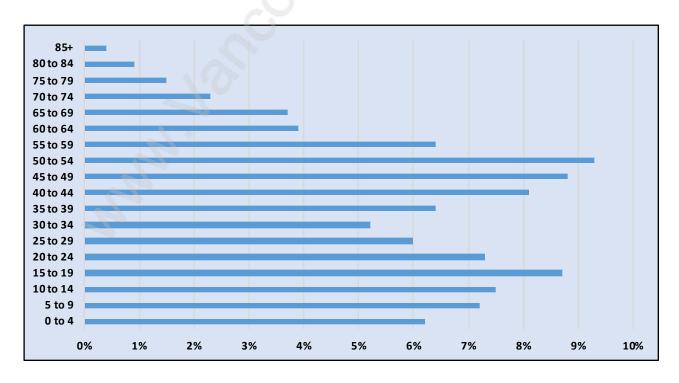

#### **Albion**



# **Population Trends in Albion**



# Population by Age in Albion



## Population Age 15+ by Income Status in Albion

**Total Population Age 15 - 6,151** 



# Households by Income in Albion

Total Number of Households - 2,378 / Average Household Income - \$126,080



**Families in Albion** 

#### **Average Persons per Family - 3.4**



Children at Home in Albion

#### Total Number of Children at Home - 2,973



**Family Structure in Albion** 

Total Number of Families - 2,145 / Average Persons per Family - 3.4



Households by Household Size in Albion

**Total Number of Households - 2,378** 



## **Dwellings in Albion**



# Population Age 15+ in Albion



#### Labour Force by Occupation in Albion



# **Labour Force Participation in Albion**



## **Travel To Work in (from) Albion**



# Occupied Dwellings by Structure Type in Albion



## **Private D