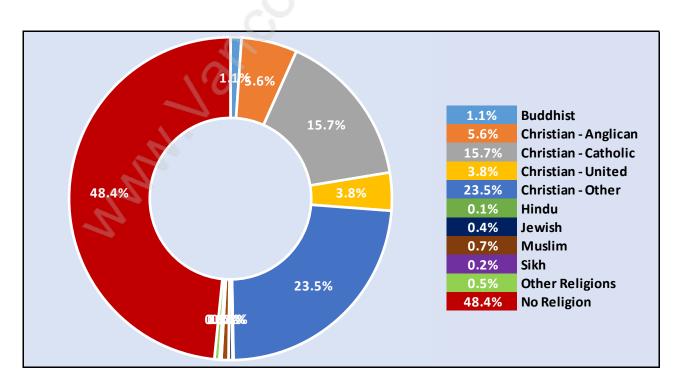

er of Households - 2,378 / Average Household Income - \$126,080



**Families in Albion** 

#### **Average Persons per Family - 3.4**



Children at Home in Albion

#### Total Number of Children at Home - 2,973



**Family Structure in Albion** 

Total Number of Families - 2,145 / Average Persons per Family - 3.4



Households by Household Size in Albion

**Total Number of Households - 2,378** 



## **Dwellings in Albion**



# Population Age 15+ in Albion



#### Labour Force by Occupation in Albion



# **Labour Force Participation in Albion**



## **Travel To Work in (from) Albion**



# Occupied Dwellings by Structure Type in Albion



## **Private Dwellings by Period of Construction in Albion**

**Dominant Period of Construction - 2001-2005** 



# Population by Religion in Albion



## Population by Home Languages in Albion