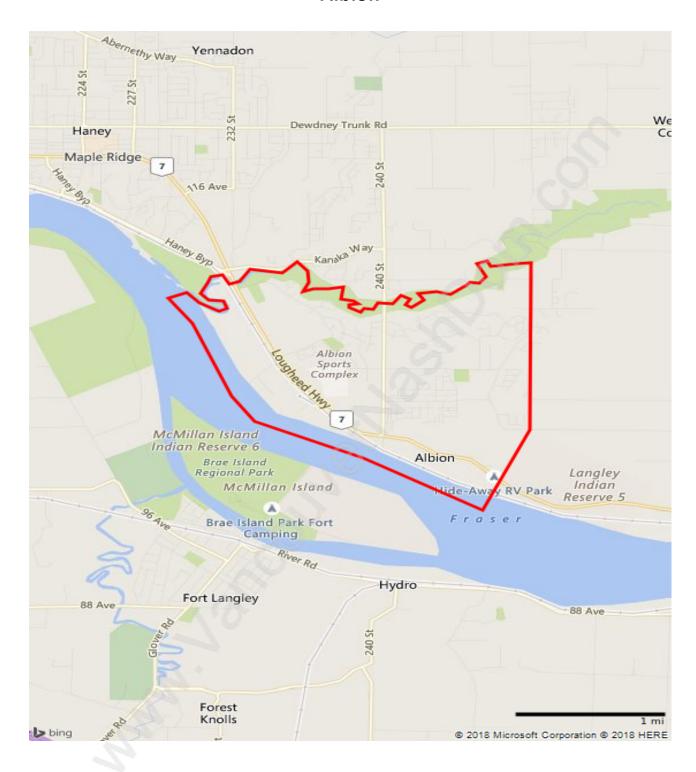

#### **Albion**



# **Population Trends in Albion**



# Population by Age in Albion



## Population Age 15+ by Income Status in Albion

**Total Population Age 15 - 6,151** 



# Households by Income in Albion

Total Number of Households - 2,378 / Average Household Income - \$126,080



**Families in Albion** 

#### **Average Persons per Family - 3.4**



Children at Home in Albion

#### Total Number of Children at Home - 2,973



**Family Structure in Albion** 

Total Number of Families - 2,145 / Average Persons per Family - 3.4



Households by Household Size in Albion

**Total Number of Households - 2,378** 



## **Dwellings in Albion**



# Population Age 15+ in Albion



#### Labour Force by Occupation in Albion



# **Labour Force Participation in Albion**



## **Travel To Work in (from) Albion**