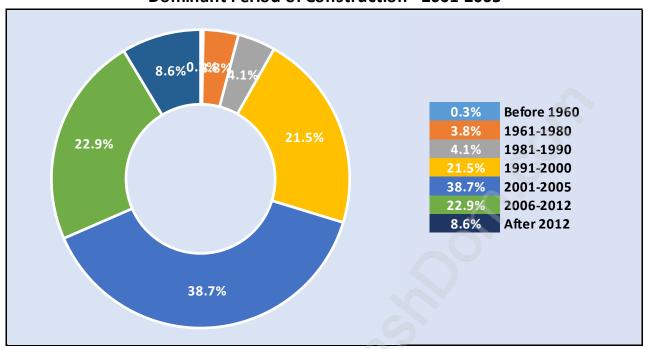

## **Private Dwellings by Period of Construction in Albion**

**Dominant Period of Construction - 2001-2005** 