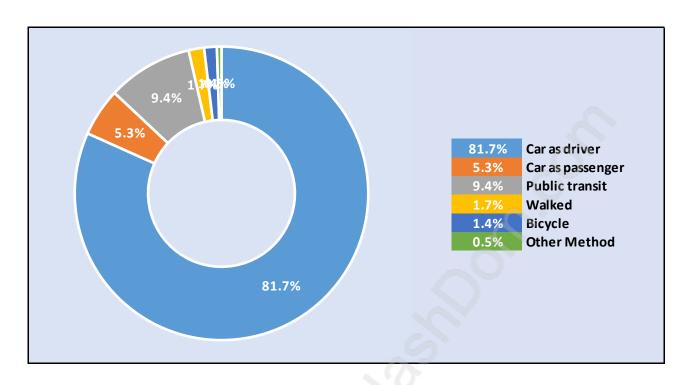

# **Population Trends in Albion**



# Population by Age in Albion



## Population Age 15+ by Income Status in Albion

**Total Population Age 15 - 6,151** 



# Households by Income in Albion

Total Number of Households - 2,378 / Average Household Income - \$126,080



**Families in Albion** 

#### **Average Persons per Family - 3.4**



Children at Home in Albion

#### Total Number of Children at Home - 2,973



**Family Structure in Albion** 

Total Number of Families - 2,145 / Average Persons per Family - 3.4



Households by Household Size in Albion

**Total Number of Households - 2,378** 



## **Dwellings in Albion**



# Population Age 15+ in Albion



#### Labour Force by Occupation in Albion



# **Labour Force Participation in Albion**



## **Travel To Work in (from) Albion**



# Occupied Dwellings by Structure Type in Albion



## **Private Dwellings by Period of Construction in Albion**

**Dominant Period of Construction - 2001-2005** 



# Population by Religion in Albion



## Population by Home Languages in Albion