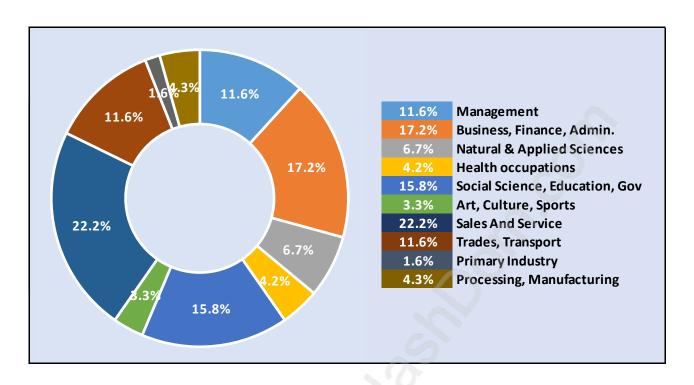

#### **Albion**



# **Population Trends in Albion**



# Population by Age in Albion



## Population Age 15+ by Income Status in Albion

**Total Population Age 15 - 6,151** 



# Households by Income in Albion

Total Number of Households - 2,378 / Average Household Income - \$126,080



**Families in Albion** 

#### **Average Persons per Family - 3.4**



Children at Home in Albion

#### Total Number of Children at Home - 2,973



**Family Structure in Albion** 

Total Number of Families - 2,145 / Average Persons per Family - 3.4



Households by Household Size in Albion

**Total Number of Households - 2,378** 



## **Dwellings in Albion**



# Population Age 15+ in Albion



#### Labour Force by Occupation in Albion



# **Labour Force Participation in Albion**



## **Travel To Work in (from) Albion**



# Occupied Dwellings by Structure Type in Albion



## **Private Dwellings by Period of Construction in Albion**

**Dominant Period of Construction - 2001-2005** 



# Population by Religion in Albion



## Population by Home Languages in Albion