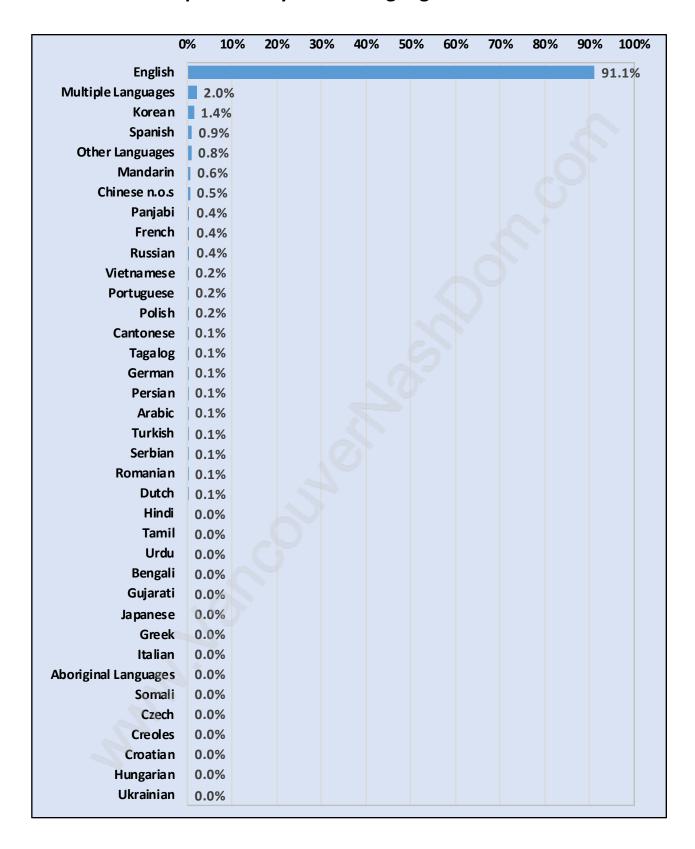

Income - \$126,080



**Families in Albion** 

#### **Average Persons per Family - 3.4**



Children at Home in Albion

#### Total Number of Children at Home - 2,973



**Family Structure in Albion** 

Total Number of Families - 2,145 / Average Persons per Family - 3.4



Households by Household Size in Albion

**Total Number of Households - 2,378** 



## **Dwellings in Albion**



# Population Age 15+ in Albion



#### Labour Force by Occupation in Albion



# **Labour Force Participation in Albion**



## **Travel To Work in (from) Albion**



# Occupied Dwellings by Structure Type in Albion



## **Private Dwellings by Period of Construction in Albion**

**Dominant Period of Construction - 2001-2005** 



# Population by Religion in Albion



## Population by Home Languages in Albion