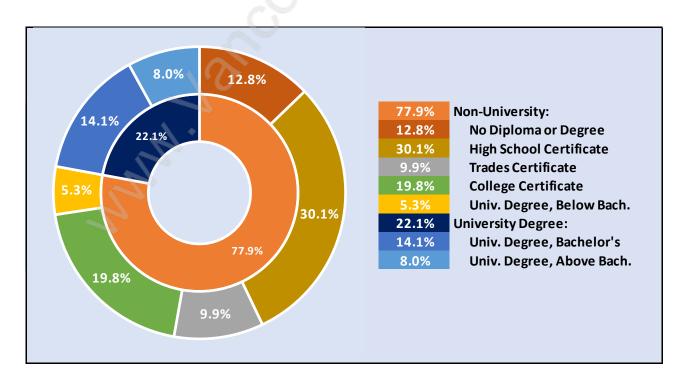

#### **Albion**



# **Population Trends in Albion**



# Population by Age in Albion



## Population Age 15+ by Income Status in Albion

**Total Population Age 15 - 6,151** 



# Households by Income in Albion

Total Number of Households - 2,378 / Average Household Income - \$126,080



**Families in Albion** 

#### **Average Persons per Family - 3.4**



Children at Home in Albion

#### Total Number of Children at Home - 2,973



**Family Structure in Albion** 

Total Number of Families - 2,145 / Average Persons per Family - 3.4



Households by Household Size in Albion

**Total Number of Households - 2,378** 



## **Dwellings in Albion**



# Population Age 15+ in Albion



#### Labour Force by Occupation in Albion



# **Labour Force Participation in Albion**



## **Travel To Work in (from) Albion**



# Occupied Dwellings by Structure Type in Albion



## **Private Dwellings by Period of Construction in Albion**

**Dominant Period of Construction - 2001-2005** 



# Population by Religion in Albion



## Population by Home Languages in Albion