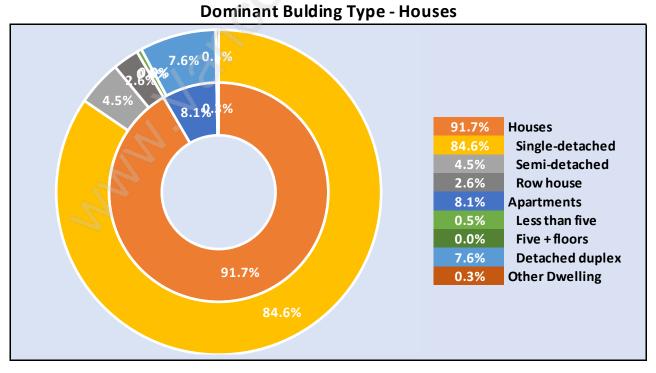

Age in Albion



## Population Age 15+ by Income Status in Albion

**Total Population Age 15 - 6,151** 



# Households by Income in Albion

Total Number of Households - 2,378 / Average Household Income - \$126,080



**Families in Albion** 

#### **Average Persons per Family - 3.4**



Children at Home in Albion

#### Total Number of Children at Home - 2,973



**Family Structure in Albion** 

Total Number of Families - 2,145 / Average Persons per Family - 3.4



Households by Household Size in Albion

**Total Number of Households - 2,378** 



## **Dwellings in Albion**



# Population Age 15+ in Albion



#### Labour Force by Occupation in Albion



# **Labour Force Participation in Albion**



## **Travel To Work in (from) Albion**



# Occupied Dwellings by Structure Type in Albion



## **Private Dwellings by Period of Construction in Albion**

**Dominant Period of Construction - 2001-2005** 



# Population by Religion in Albion



## Population by Home Languages in Albion