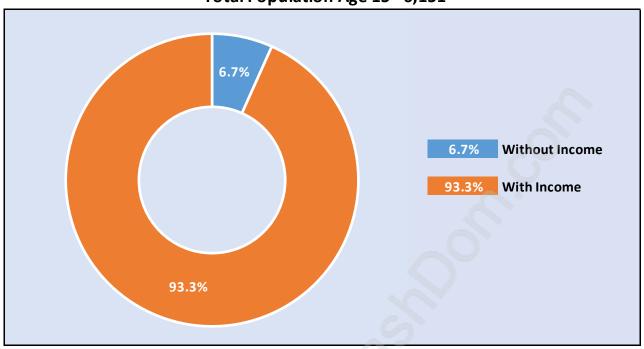

## Population Age 15+ by Income Status in Albion

**Total Population Age 15 - 6,151** 