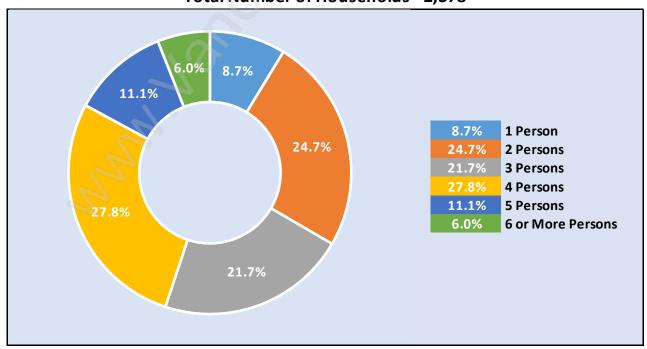

#### Total Number of Children at Home - 2,973

**Family Structure in Albion** 

Total Number of Families - 2,145 / Average Persons per Family - 3.4

Households by Household Size in Albion

**Total Number of Households - 2,378** 