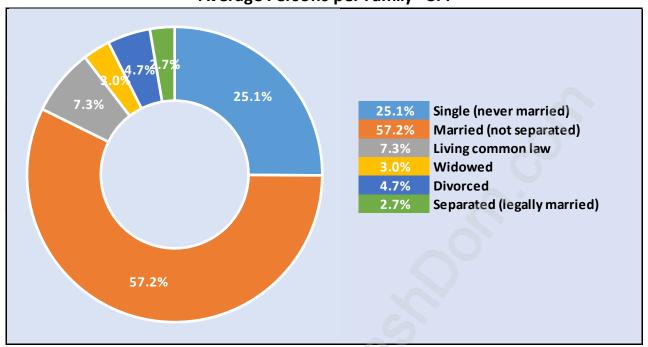

#### **Albion**



# **Population Trends in Albion**



# Population by Age in Albion



## Population Age 15+ by Income Status in Albion

**Total Population Age 15 - 6,151** 



# Households by Income in Albion

Total Number of Households - 2,378 / Average Household Income - \$126,080



**Families in Albion** 

#### **Average Persons per Family - 3.4**



Children at Home in Albion

#### Total Number of Children at Home - 2,973



**Family Structure in Albion** 

Total Number of Families - 2,145 / Average Persons per Family - 3.4



Households by Household Size in Albion

**Total Number of Households - 2,378** 



## **Dwellings in Albion**



# Population Age 15+ in Albion



#### Labour Force by Occupation in Albion



# **Labour Force Participation in Albion**



## **Travel To Work in (from) Albion**



# Occupied Dwellings by Structure Type in Albion



## **Private Dwellings by Period of Construction in Albion**

**Dominant Period of Construction - 2001-2005** 



# Population by Religion in Albion



## Population by Home Languages in Albion