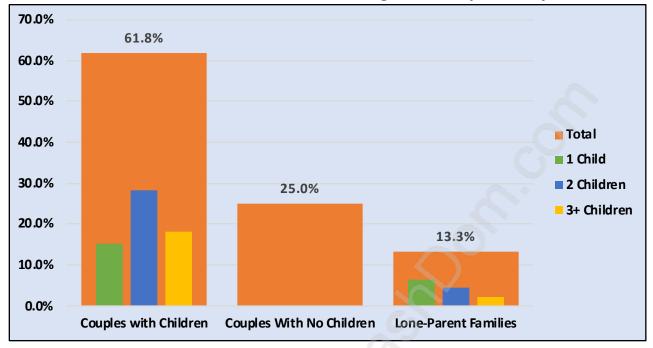

#### **Albion**



# **Population Trends in Albion**



# Population by Age in Albion



## Population Age 15+ by Income Status in Albion

**Total Population Age 15 - 6,151** 



# Households by Income in Albion

Total Number of Households - 2,378 / Average Household Income - \$126,080



**Families in Albion** 

#### **Average Persons per Family - 3.4**



Children at Home in Albion

#### Total Number of Children at Home - 2,973



**Family Structure in Albion** 

Total Number of Families - 2,145 / Average Persons per Family - 3.4



Households by Household Size in Albion

**Total Number of Households - 2,378** 



## **Dwellings in Albion**



# Population Age 15+ in Albion



#### Labour Force by Occupation in Albion



# **Labour Force Participation in Albion**



## **Travel To Work in (from) Albion**



# Occupied Dwellings by Structure Type in Albion



## **Private Dwellings by Period of Construction in Albion**

**Dominant Period of Construction - 2001-2005** 



# Population by Religion in Albion



## Population by Home Languages in Albion