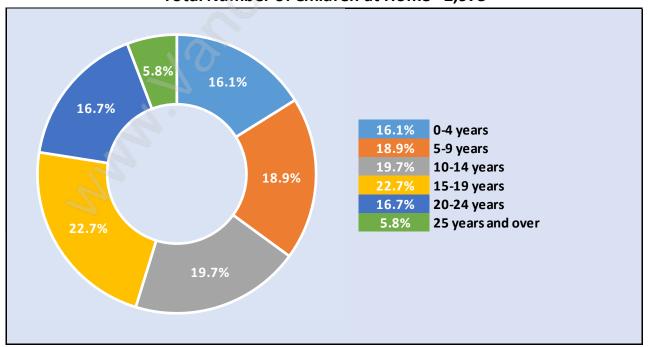

#### Total Number of Children at Home - 2,973

**Family Structure in Albion** 

Total Number of Families - 2,145 / Average Persons per Family - 3.4

Households by Household Size in Albion

**Total Number of Households - 2,378** 