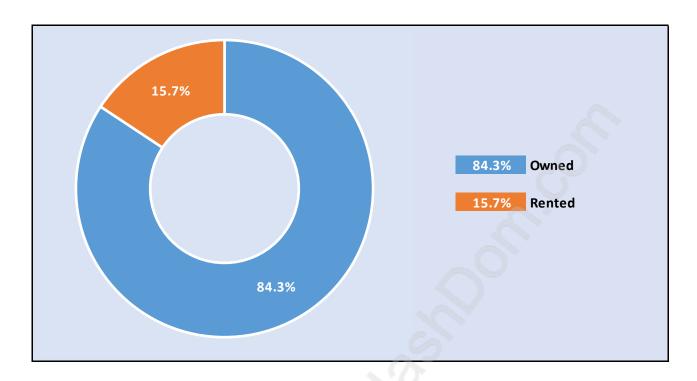

#### **Albion**



# **Population Trends in Albion**



# Population by Age in Albion



## Population Age 15+ by Income Status in Albion

**Total Population Age 15 - 6,151** 



# Households by Income in Albion

Total Number of Households - 2,378 / Average Household Income - \$126,080



**Families in Albion** 

#### **Average Persons per Family - 3.4**



Children at Home in Albion

#### Total Number of Children at Home - 2,973



**Family Structure in Albion** 

Total Number of Families - 2,145 / Average Persons per Family - 3.4



Households by Household Size in Albion

**Total Number of Households - 2,378** 



## **Dwellings in Albion**



# Population Age 15+ in Albion



#### Labour Force by Occupation in Albion



# **Labour Force Participation in Albion**



## **Travel To Work in (from) Albion**



# Occupied Dwellings by Structure Type in Albion



## **Private Dwellings by Period of Construction in Albion**

**Dominant Period of Construction - 2001-2005** 



# Population by Religion in Albion



## Population by Home Languages in Albion