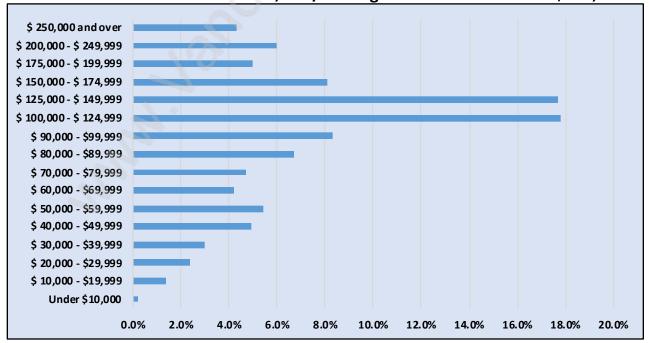

# Households by Income in Albion

Total Number of Households - 2,378 / Average Household Income - \$126,080

**Families in Albion** 