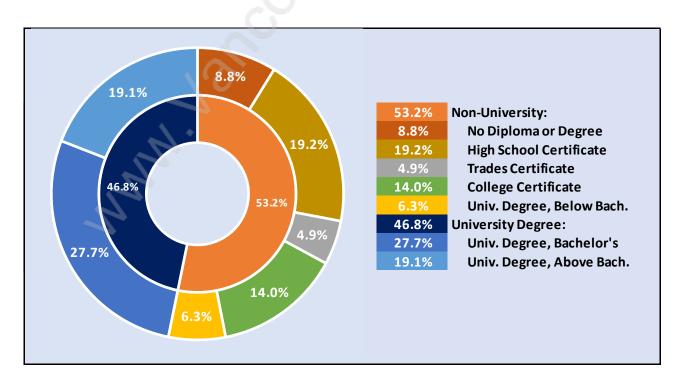

#### **Ambleside**



# **Population Trends in Ambleside**



# Population by Age in Ambleside



# Population Age 15+ by Income Status in Ambleside Total Population Age 15 - 7,952



## Households by Income in Ambleside

Total Number of Households - 4,297 / Average Household Income - \$130,526



#### **Families in Ambleside**

#### **Average Persons per Family - 2.8**



#### Children at Home in Ambleside

#### Total Number of Children at Home - 2,150



## **Family Structure in Ambleside**

Total Number of Families - 2,346 / Average Persons per Family - 2.8



Households by Household Size in Ambleside

**Total Number of Households - 4,297** 



## **Dwellings in Ambleside**



# Population Age 15+ in Ambleside



#### Labour Force by Occupation in Ambleside



## **Labour Force Participation in Ambleside**



# Travel To Work in (from) Ambleside



# Occupied Dwellings by Structure Type in Ambleside Dominant Bulding Type - Apartment, building low and high rise



## Private Dwellings by Period of Construction in Ambleside

**Dominant Period of Construction - 1961-1980** 



# Population by Religion in Ambleside



## Population by Home Languages in Ambleside