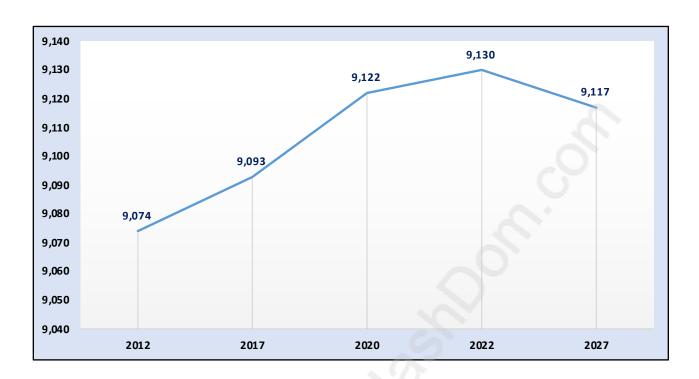

#### **Ambleside**



# **Population Trends in Ambleside**



# Population by Age in Ambleside



# Population Age 15+ by Income Status in Ambleside Total Population Age 15 - 7,952



## Households by Income in Ambleside

Total Number of Households - 4,297 / Average Household Income - \$130,526



#### **Families in Ambleside**

#### **Average Persons per Family - 2.8**



#### Children at Home in Ambleside

#### Total Number of Children at Home - 2,150



## **Family Structure in Ambleside**

Total Number of Families - 2,346 / Average Persons per Family - 2.8



Households by Household Size in Ambleside

**Total Number of Households - 4,297** 



## **Dwellings in Ambleside**



# Population Age 15+ in Ambleside



#### Labour Force by Occupation in Ambleside



## **Labour Force Participation in Ambleside**



# Travel To Work in (from) Ambleside