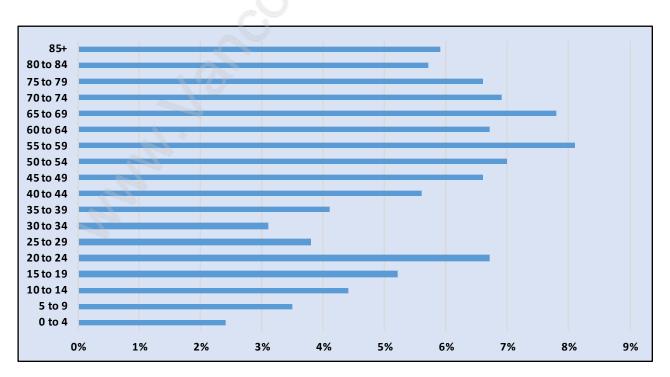

#### **Ambleside**



# **Population Trends in Ambleside**



# Population by Age in Ambleside



# Population Age 15+ by Income Status in Ambleside Total Population Age 15 - 7,952



## Households by Income in Ambleside

Total Number of Households - 4,297 / Average Household Income - \$130,526



#### **Families in Ambleside**

#### **Average Persons per Family - 2.8**



#### Children at Home in Ambleside

#### Total Number of Children at Home - 2,150



## **Family Structure in Ambleside**

Total Number of Families - 2,346 / Average Persons per Family - 2.8



Households by Household Size in Ambleside

**Total Number of Households - 4,297** 



## **Dwellings in Ambleside**



# Population Age 15+ in Ambleside



#### Labour Force by Occupation in Ambleside



## **Labour Force Participation in Ambleside**



# Travel To Work in (from) Ambleside



# Occupied Dwellings by Structur