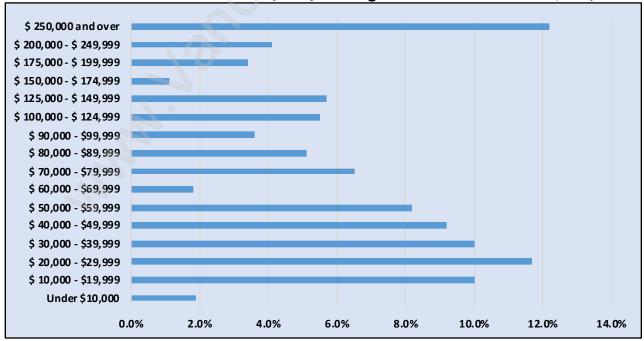

## Households by Income in Ambleside

Total Number of Households - 4,297 / Average Household Income - \$130,526