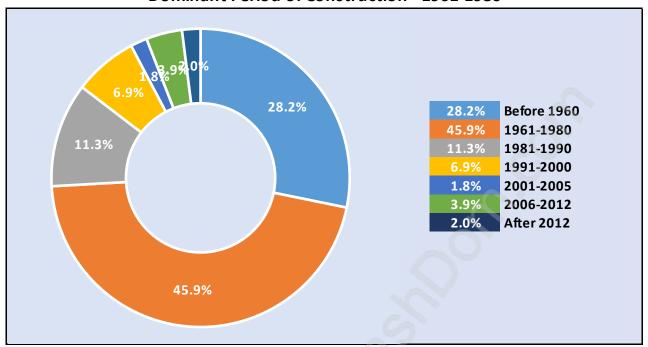

## Private Dwellings by Period of Construction in Ambleside

**Dominant Period of Construction - 1961-1980** 