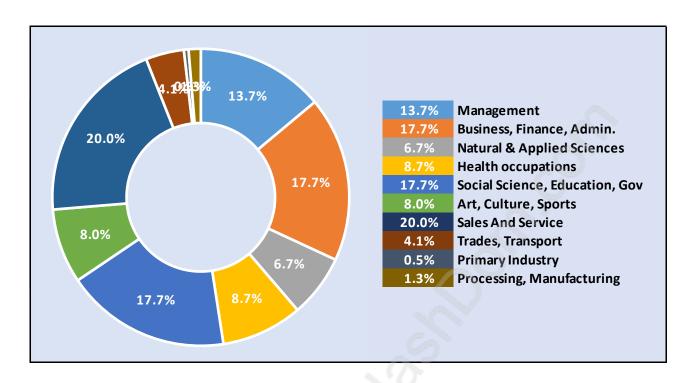

#### **Ambleside**



# **Population Trends in Ambleside**



# Population by Age in Ambleside



# Population Age 15+ by Income Status in Ambleside Total Population Age 15 - 7,952



## Households by Income in Ambleside

Total Number of Households - 4,297 / Average Household Income - \$130,526



#### **Families in Ambleside**

#### **Average Persons per Family - 2.8**



#### Children at Home in Ambleside

#### Total Number of Children at Home - 2,150



## **Family Structure in Ambleside**

Total Number of Families - 2,346 / Average Persons per Family - 2.8



Households by Household Size in Ambleside

**Total Number of Households - 4,297** 



## **Dwellings in Ambleside**



# Population Age 15+ in Ambleside



#### Labour Force by Occupation in Ambleside



## **Labour Force Participation in Ambleside**



# Travel To Work in (from) Ambleside



# Occupied Dwellings by Structure Type in Ambleside Dominant Bulding Type - Apartment, building low and high rise



## Private Dwellings by Period of Construction in Ambleside

**Dominant Period of Construction - 1961-1980** 



# Population by Religion in Ambleside



## Population by Home Languages in Ambleside