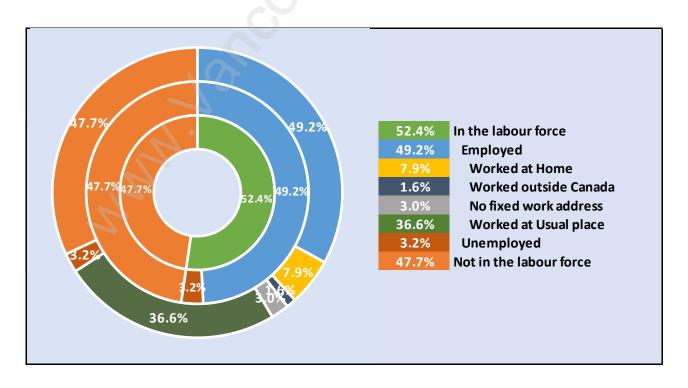

# **Population Trends in Ambleside**



# Population by Age in Ambleside



# Population Age 15+ by Income Status in Ambleside Total Population Age 15 - 7,952



## Households by Income in Ambleside

Total Number of Households - 4,297 / Average Household Income - \$130,526



#### **Families in Ambleside**

#### **Average Persons per Family - 2.8**



#### Children at Home in Ambleside

#### Total Number of Children at Home - 2,150



## **Family Structure in Ambleside**

Total Number of Families - 2,346 / Average Persons per Family - 2.8



Households by Household Size in Ambleside

**Total Number of Households - 4,297** 



## **Dwellings in Ambleside**



# Population Age 15+ in Ambleside



#### Labour Force by Occupation in Ambleside



## **Labour Force Participation in Ambleside**



# Travel To Work in (from) Ambleside



# Occupied Dwellings by Structure Type in Ambleside Dominant Bulding Type - Apartment, building low and high rise



## Private Dwellings by Period of Construction in Ambleside

**Dominant Period of Construction - 1961-1980** 



# Population by Religion in Ambleside



## Population by Home Languages in Ambleside