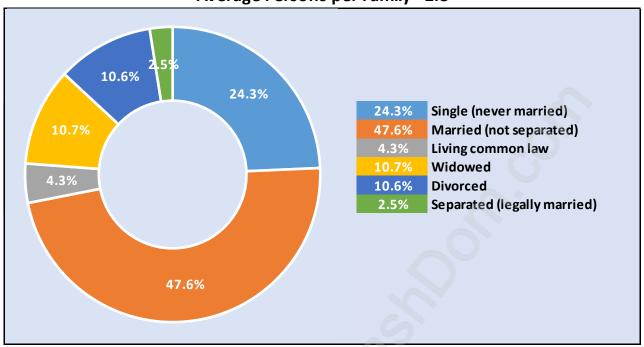

#### **Ambleside**



# **Population Trends in Ambleside**



# Population by Age in Ambleside



# Population Age 15+ by Income Status in Ambleside Total Population Age 15 - 7,952



## Households by Income in Ambleside

Total Number of Households - 4,297 / Average Household Income - \$130,526



#### **Families in Ambleside**

#### **Average Persons per Family - 2.8**



#### Children at Home in Ambleside

#### Total Number of Children at Home - 2,150



## **Family Structure in Ambleside**

Total Number of Families - 2,346 / Average Persons per Family - 2.8



Households by Household Size in Ambleside

**Total Number of Households - 4,297** 



## **Dwellings in Ambleside**



# Population Age 15+ in Ambleside



#### Labour Force by Occupation in Ambleside



## **Labour Force Participation in Ambleside**



# Travel To Work in (from) Ambleside



# Occupied Dwellings by Structure Type in Ambleside Dominant Bulding Type - Apartment, building low and high rise



## Private Dwellings by Period of Construction in Ambleside

**Dominant Period of Construction - 1961-1980** 



# Population by Religion in Ambleside



## Population by Home Languages in Ambl