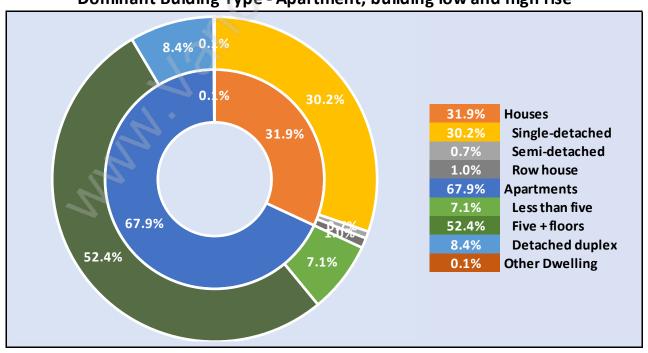

# Occupied Dwellings by Structure Type in Ambleside Dominant Bulding Type - Apartment, building low and high rise