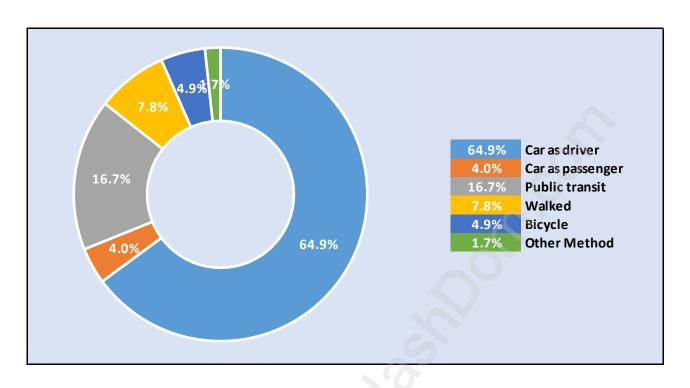

# Population by Age in Ambleside



# Population Age 15+ by Income Status in Ambleside Total Population Age 15 - 7,952



## Households by Income in Ambleside

Total Number of Households - 4,297 / Average Household Income - \$130,526



#### **Families in Ambleside**

#### **Average Persons per Family - 2.8**



#### Children at Home in Ambleside

#### Total Number of Children at Home - 2,150



## **Family Structure in Ambleside**

Total Number of Families - 2,346 / Average Persons per Family - 2.8



Households by Household Size in Ambleside

**Total Number of Households - 4,297** 



## **Dwellings in Ambleside**



# Population Age 15+ in Ambleside



#### Labour Force by Occupation in Ambleside



## **Labour Force Participation in Ambleside**



# Travel To Work in (from) Ambleside



# Occupied Dwellings by Structure Type in Ambleside Dominant Bulding Type - Apartment, building low and high rise



## Private Dwellings by Period of Construction in Ambleside

**Dominant Period of Construction - 1961-1980** 



# Population by Religion in Ambleside



## Population by Home Languages in Ambleside