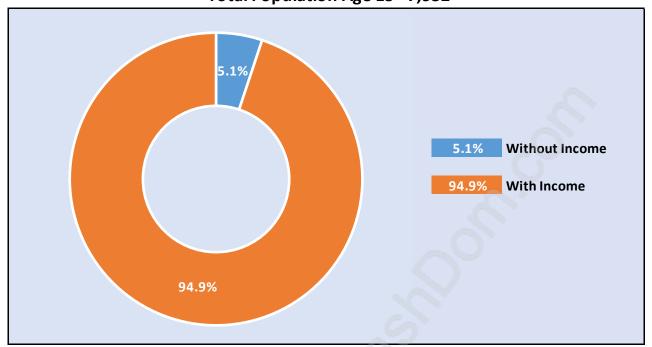

# Population Age 15+ by Income Status in Ambleside Total Population Age 15 - 7,952