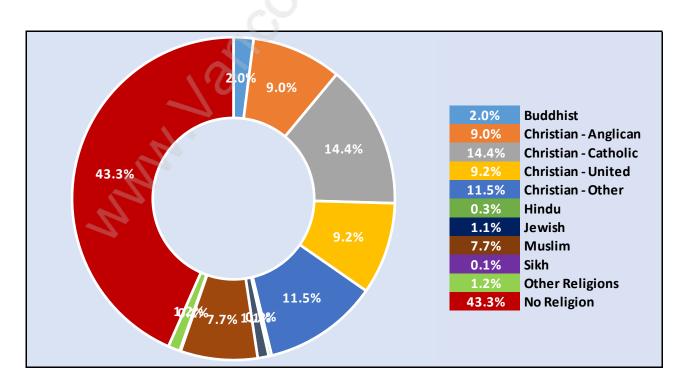

## **Average Persons per Family - 2.8**



#### Children at Home in Ambleside

#### Total Number of Children at Home - 2,150



## **Family Structure in Ambleside**

Total Number of Families - 2,346 / Average Persons per Family - 2.8



Households by Household Size in Ambleside

**Total Number of Households - 4,297** 



## **Dwellings in Ambleside**



# Population Age 15+ in Ambleside



#### Labour Force by Occupation in Ambleside



## **Labour Force Participation in Ambleside**



# Travel To Work in (from) Ambleside



# Occupied Dwellings by Structure Type in Ambleside Dominant Bulding Type - Apartment, building low and high rise



## Private Dwellings by Period of Construction in Ambleside

**Dominant Period of Construction - 1961-1980** 



# Population by Religion in Ambleside



## Population by Home Languages in Ambleside