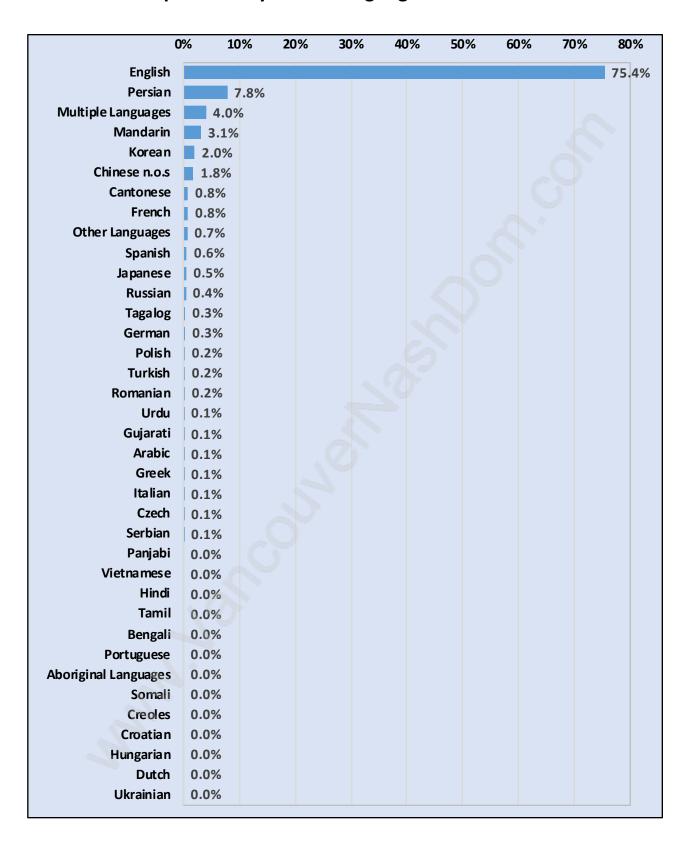

Children at Home in Ambleside

#### Total Number of Children at Home - 2,150



## **Family Structure in Ambleside**

Total Number of Families - 2,346 / Average Persons per Family - 2.8



Households by Household Size in Ambleside

**Total Number of Households - 4,297** 



## **Dwellings in Ambleside**



# Population Age 15+ in Ambleside



#### Labour Force by Occupation in Ambleside



## **Labour Force Participation in Ambleside**



# Travel To Work in (from) Ambleside



# Occupied Dwellings by Structure Type in Ambleside Dominant Bulding Type - Apartment, building low and high rise



## Private Dwellings by Period of Construction in Ambleside

**Dominant Period of Construction - 1961-1980** 



# Population by Religion in Ambleside



## Population by Home Languages in Ambleside