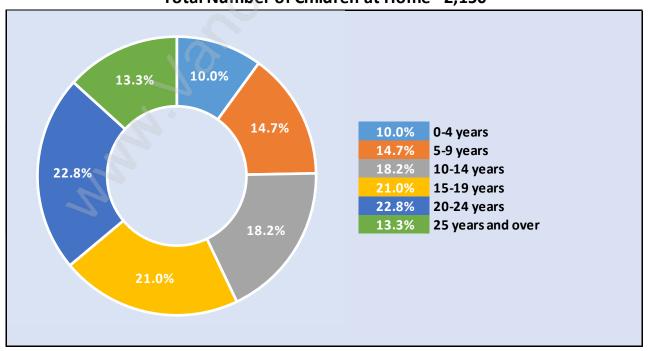

#### Children at Home in Ambleside

#### Total Number of Children at Home - 2,150