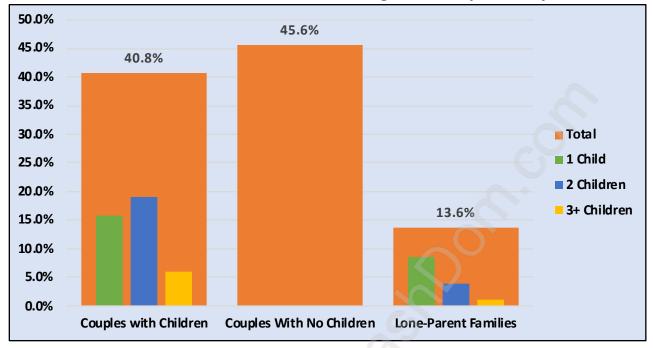

## **Family Structure in Ambleside**

Total Number of Families - 2,346 / Average Persons per Family - 2.8

Households by Household Size in Ambleside

**Total Number of Households - 4,297** 