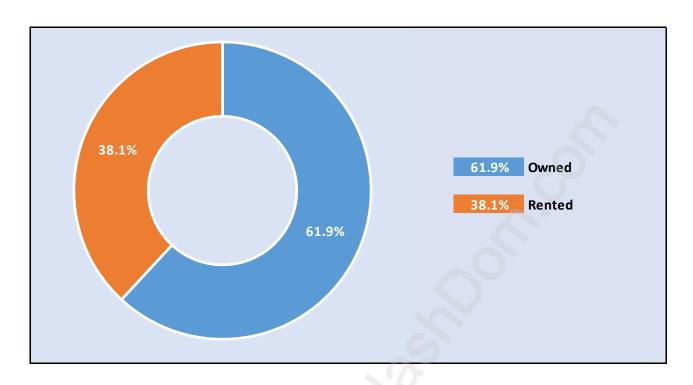

#### **Ambleside**



# **Population Trends in Ambleside**



# Population by Age in Ambleside



# Population Age 15+ by Income Status in Ambleside Total Population Age 15 - 7,952



## Households by Income in Ambleside

Total Number of Households - 4,297 / Average Household Income - \$130,526



#### **Families in Ambleside**

#### **Average Persons per Family - 2.8**



#### Children at Home in Ambleside

#### Total Number of Children at Home - 2,150



## **Family Structure in Ambleside**

Total Number of Families - 2,346 / Average Persons per Family - 2.8



Households by Household Size in Ambleside

**Total Number of Households - 4,297** 



## **Dwellings in Ambleside**



# Population Age 15+ in Ambleside



#### Labour Force by Occupation in Ambleside



## **Labour Force Participation in Ambleside**



# Travel To Work in (from) Ambleside



# Occupied Dwellings by Structure Type in Ambleside Dominant Bulding Type - Apartment, building low and high rise



## Private Dwellings by Period of Construction in Ambleside

**Dominant Period of Construction - 1961-1980** 



# Population by Religion in Ambleside



## Population by Home Languages in Ambleside