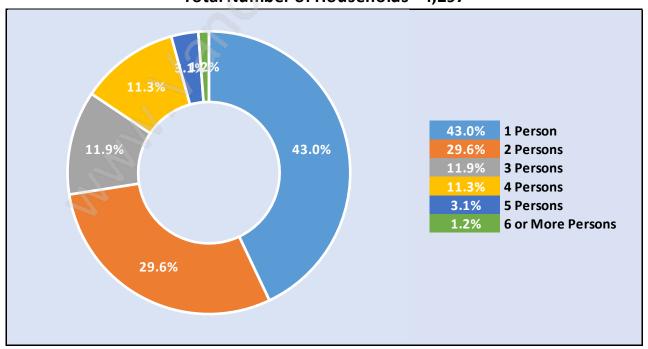

## **Family Structure in Ambleside**

Total Number of Families - 2,346 / Average Persons per Family - 2.8

Households by Household Size in Ambleside

**Total Number of Households - 4,297** 