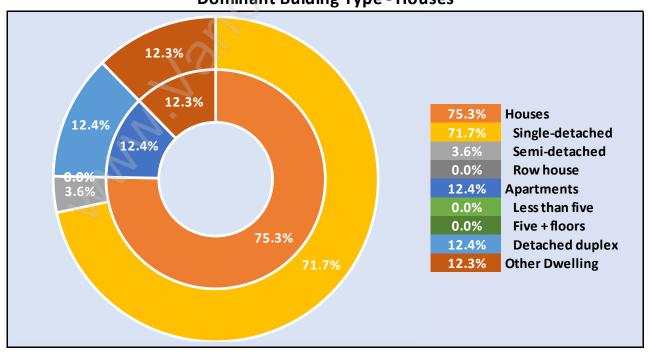

# Occupied Dwellings by Structure Type in Anmore

**Dominant Bulding Type - Houses** 