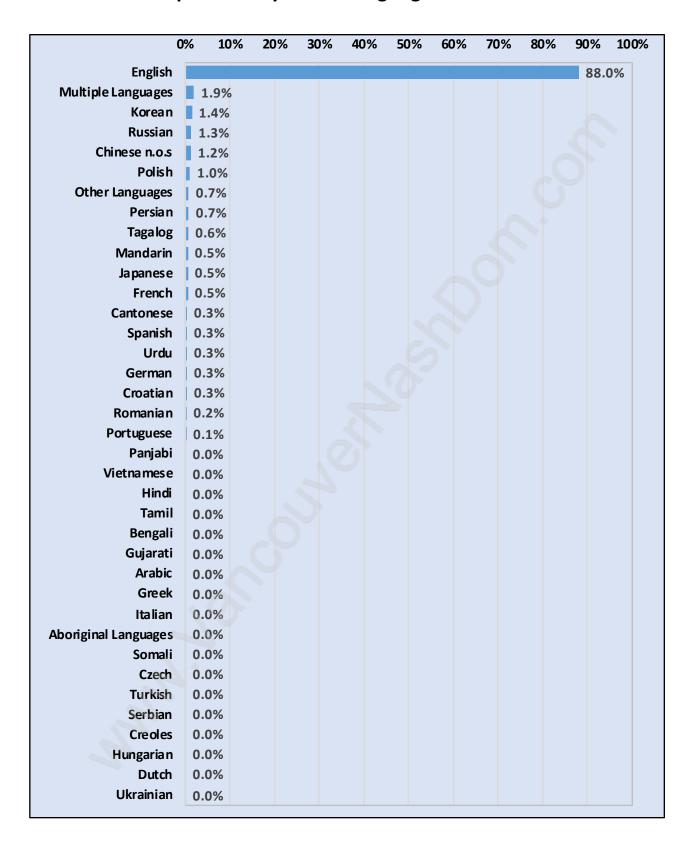

sons per Family - 3.3**



#### **Children at Home in Anmore**

#### **Total Number of Children at Home - 818**



**Family Structure in Anmore** 

Total Number of Families - 608 / Average Persons per Family - 3.3



#### Households by Household Size in Anmore

**Total Number of Households - 680** 



### **Dwellings in Anmore**



### Population Age 15+ in Anmore



#### **Labour Force by Occupation in Anmore**



### **Labour Force Participation in Anmore**



#### Travel To Work in (from) Anmore



# Occupied Dwellings by Structure Type in Anmore

**Dominant Bulding Type - Houses** 



#### **Private Dwellings by Period of Construction in Anmore**

**Dominant Period of Construction - 2001-2005** 



### **Population by Religion in Anmore**



### Population by Home Languages in Anmore