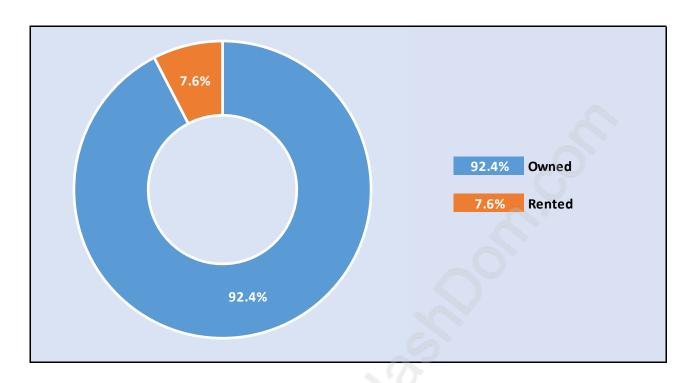

#### **Anmore**



### **Population Trends in Anmore**



## Population by Age in Anmore



# Population Age 15+ by Income Status in Anmore

**Total Population Age 15 - 1,909** 



#### Households by Income in Anmore

Total Number of Households - 680 / Average Household Income - \$188,281



#### **Families in Anmore**

#### **Average Persons per Family - 3.3**



#### **Children at Home in Anmore**

#### **Total Number of Children at Home - 818**



**Family Structure in Anmore** 

Total Number of Families - 608 / Average Persons per Family - 3.3



#### Households by Household Size in Anmore

**Total Number of Households - 680** 



### **Dwellings in Anmore**



### Population Age 15+ in Anmore



#### **Labour Force by Occupation in Anmore**



### **Labour Force Participation in Anmore**



#### Travel To Work in (from) Anmore



# Occupied Dwellings by Structure Type in Anmore

**Dominant Bulding Type - Houses** 



#### **Private Dwellings by Period of Construction in Anmore**

**Dominant Period of Construction - 2001-2005** 



### **Population by Religion in Anmore**



### Population by Home Languages in Anmore