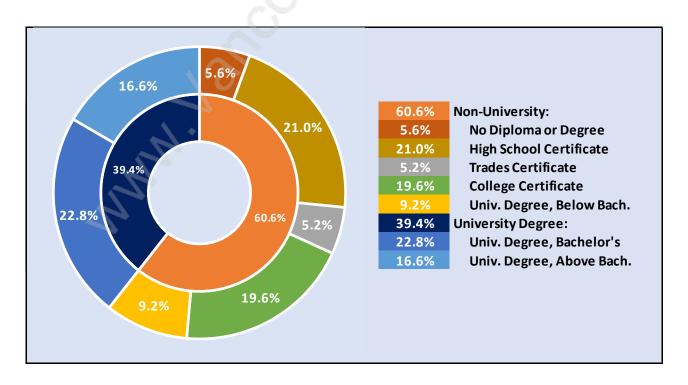

#### **Anmore**



### **Population Trends in Anmore**



## Population by Age in Anmore



# Population Age 15+ by Income Status in Anmore

**Total Population Age 15 - 1,909** 



#### Households by Income in Anmore

Total Number of Households - 680 / Average Household Income - \$188,281



#### **Families in Anmore**

#### **Average Persons per Family - 3.3**



#### **Children at Home in Anmore**

#### **Total Number of Children at Home - 818**



**Family Structure in Anmore** 

Total Number of Families - 608 / Average Persons per Family - 3.3



#### Households by Household Size in Anmore

**Total Number of Households - 680** 



### **Dwellings in Anmore**



### Population Age 15+ in Anmore



#### **Labour Force by Occupation in Anmore**



### **Labour Force Participation in Anmore**



#### Travel To Work in (from) Anmore



# Occupied Dwellings by Structure Type in Anmore

**Dominant Bulding Type - Houses** 



#### **Private Dwellings by Period of Construction in Anmore**

**Dominant Period of Construction - 2001-2005** 



### **Population by Religion in Anmore**



### Population by Home Languages in Anmore