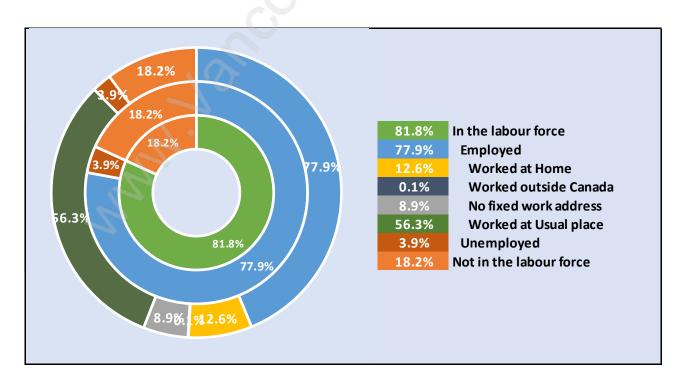

**Anmore**



### **Population Trends in Anmore**



## Population by Age in Anmore



# Population Age 15+ by Income Status in Anmore

**Total Population Age 15 - 1,909** 



#### Households by Income in Anmore

Total Number of Households - 680 / Average Household Income - \$188,281



#### **Families in Anmore**

#### **Average Persons per Family - 3.3**



#### **Children at Home in Anmore**

#### **Total Number of Children at Home - 818**



**Family Structure in Anmore** 

Total Number of Families - 608 / Average Persons per Family - 3.3



#### Households by Household Size in Anmore

**Total Number of Households - 680** 



### **Dwellings in Anmore**



### Population Age 15+ in Anmore



#### **Labour Force by Occupation in Anmore**



### **Labour Force Participation in Anmore**



#### Travel To Work in (from) Anmore



# Occupied Dwellings by Structure Type in Anmore

**Dominant Bulding Type - Houses** 



#### **Private Dwellings by Period of Construction in Anmore**

**Dominant Period of Construction - 2001-2005** 



### **Population by Religion in Anmore**



### Population by Home Languages in Anmore