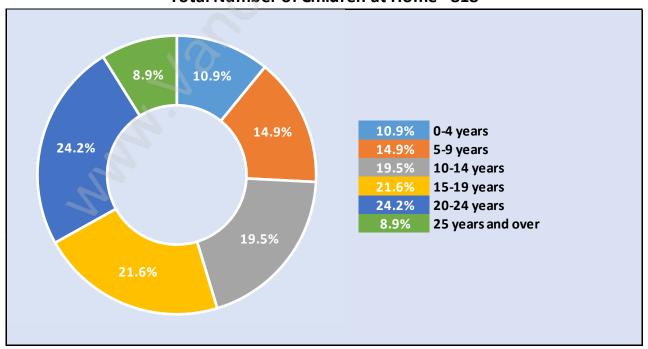

#### **Children at Home in Anmore**

#### **Total Number of Children at Home - 818**

**Family Structure in Anmore** 

Total Number of Families - 608 / Average Persons per Family - 3.3