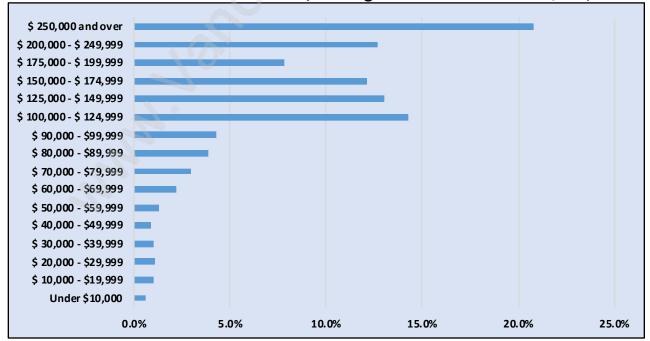

#### Households by Income in Anmore

Total Number of Households - 680 / Average Household Income - \$188,281