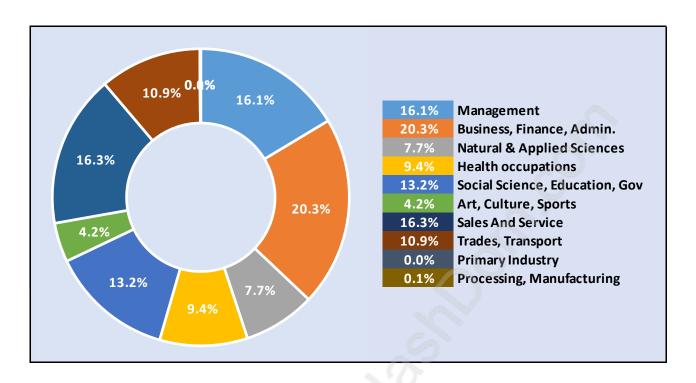

#### **Anmore**



### **Population Trends in Anmore**



## Population by Age in Anmore



# Population Age 15+ by Income Status in Anmore

**Total Population Age 15 - 1,909** 



#### Households by Income in Anmore

Total Number of Households - 680 / Average Household Income - \$188,281



#### **Families in Anmore**

#### **Average Persons per Family - 3.3**



#### **Children at Home in Anmore**

#### **Total Number of Children at Home - 818**



**Family Structure in Anmore** 

Total Number of Families - 608 / Average Persons per Family - 3.3



#### Households by Household Size in Anmore

**Total Number of Households - 680** 



### **Dwellings in Anmore**



### Population Age 15+ in Anmore



#### **Labour Force by Occupation in Anmore**



### **Labour Force Participation in Anmore**



#### Travel To Work in (from) Anmore



# Occupied Dwellings by Structure Type in Anmore

**Dominant Bulding Type - Houses** 



#### **Private Dwellings by Period of Construction in Anmore**

**Dominant Period of Construction - 2001-2005** 



### **Population by Religion in Anmore**



### Population by Home Languages in Anmore