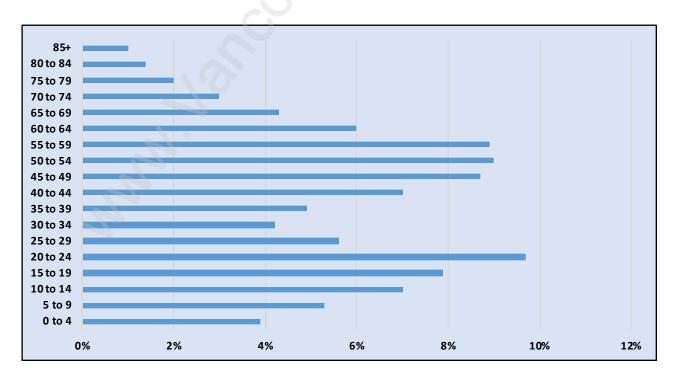

#### **Anmore**



### **Population Trends in Anmore**



## Population by Age in Anmore



# Population Age 15+ by Income Status in Anmore

**Total Population Age 15 - 1,909** 



#### Households by Income in Anmore

Total Number of Households - 680 / Average Household Income - \$188,281



#### **Families in Anmore**

#### **Average Persons per Family - 3.3**



#### **Children at Home in Anmore**

#### **Total Number of Children at Home - 818**



**Family Structure in Anmore** 

Total Number of Families - 608 / Average Persons per Family - 3.3



#### Households by Household Size in Anmore

**Total Number of Households - 680** 



### **Dwellings in Anmore**



### Population Age 15+ in Anmore



#### **Labour Force by Occupation in Anmore**



### **Labour Force Participation in Anmore**



#### Travel To Work in (from) Anmore



# Occupied Dwellings by Structure Type in A