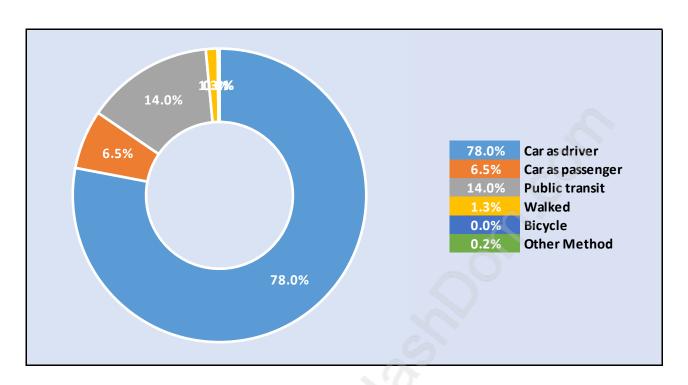

Anmore**



## Population by Age in Anmore



# Population Age 15+ by Income Status in Anmore

**Total Population Age 15 - 1,909** 



#### Households by Income in Anmore

Total Number of Households - 680 / Average Household Income - \$188,281



#### **Families in Anmore**

#### **Average Persons per Family - 3.3**



#### **Children at Home in Anmore**

#### **Total Number of Children at Home - 818**



**Family Structure in Anmore** 

Total Number of Families - 608 / Average Persons per Family - 3.3



#### Households by Household Size in Anmore

**Total Number of Households - 680** 



### **Dwellings in Anmore**



### Population Age 15+ in Anmore



#### **Labour Force by Occupation in Anmore**



### **Labour Force Participation in Anmore**



#### Travel To Work in (from) Anmore



# Occupied Dwellings by Structure Type in Anmore

**Dominant Bulding Type - Houses** 



#### **Private Dwellings by Period of Construction in Anmore**

**Dominant Period of Construction - 2001-2005** 



### **Population by Religion in Anmore**



### Population by Home Languages in Anmore