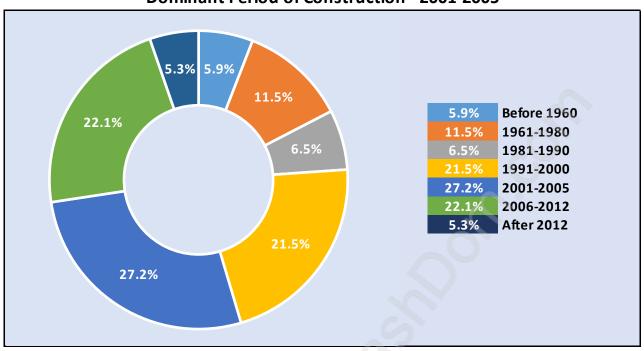

#### **Private Dwellings by Period of Construction in Anmore**

**Dominant Period of Construction - 2001-2005** 