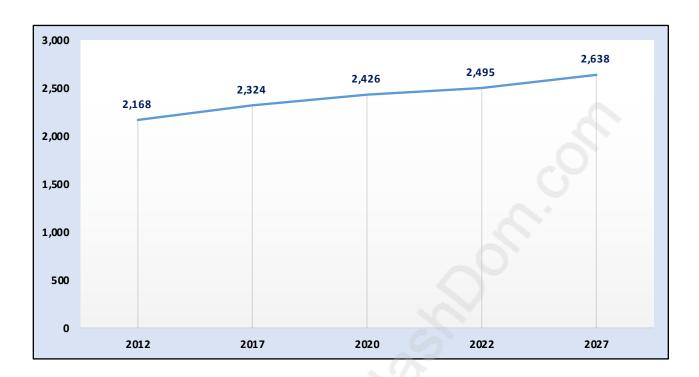

#### **Anmore**



### **Population Trends in Anmore**



## Population by Age in Anmore



# Population Age 15+ by Income Status in Anmore

**Total Population Age 15 - 1,909** 



#### Households by Income in Anmore

Total Number of Households - 680 / Average Household Income - \$188,281



#### **Families in Anmore**

#### **Average Persons per Family - 3.3**



#### **Children at Home in Anmore**

#### **Total Number of Children at Home - 818**



**Family Structure in Anmore** 

Total Number of Families - 608 / Average Persons per Family - 3.3



#### Households by Household Size in Anmore

**Total Number of Households - 680** 



### **Dwellings in Anmore**



### Population Age 15+ in Anmore



#### **Labour Force by Occupation in Anmore**



### **Labour Force Participation in Anmore**



#### Travel To Work in (from) Anmore



# Occupie