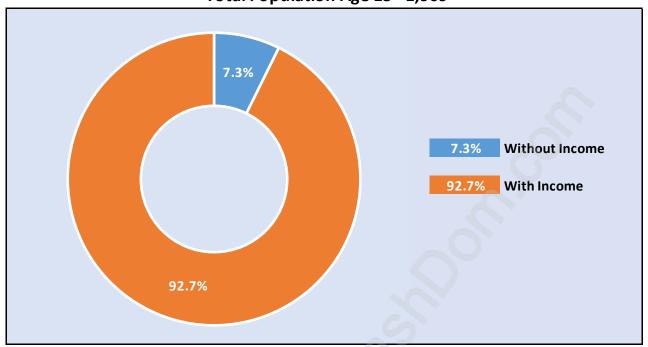

# Population Age 15+ by Income Status in Anmore

**Total Population Age 15 - 1,909** 