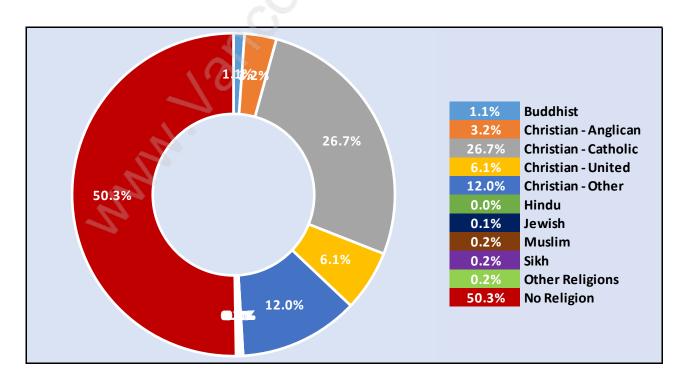

### **Families in Anmore**

#### **Average Persons per Family - 3.3**



#### **Children at Home in Anmore**

#### **Total Number of Children at Home - 818**



**Family Structure in Anmore** 

Total Number of Families - 608 / Average Persons per Family - 3.3



#### Households by Household Size in Anmore

**Total Number of Households - 680** 



### **Dwellings in Anmore**



### Population Age 15+ in Anmore



#### **Labour Force by Occupation in Anmore**



### **Labour Force Participation in Anmore**



#### Travel To Work in (from) Anmore



# Occupied Dwellings by Structure Type in Anmore

**Dominant Bulding Type - Houses** 



#### **Private Dwellings by Period of Construction in Anmore**

**Dominant Period of Construction - 2001-2005** 



### **Population by Religion in Anmore**



### Population by Home Languages in Anmore