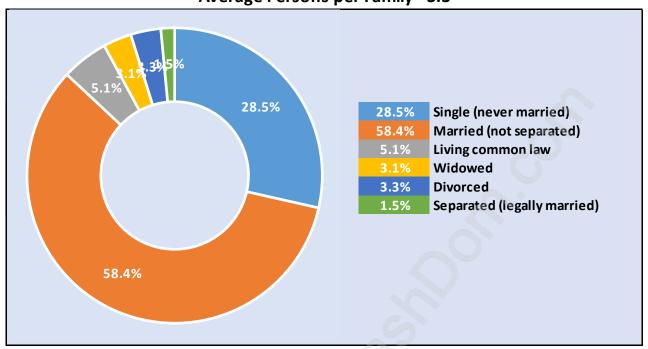

#### **Anmore**



### **Population Trends in Anmore**



## Population by Age in Anmore



# Population Age 15+ by Income Status in Anmore

**Total Population Age 15 - 1,909** 



#### Households by Income in Anmore

Total Number of Households - 680 / Average Household Income - \$188,281



#### **Families in Anmore**

#### **Average Persons per Family - 3.3**



#### **Children at Home in Anmore**

#### **Total Number of Children at Home - 818**



**Family Structure in Anmore** 

Total Number of Families - 608 / Average Persons per Family - 3.3



#### Households by Household Size in Anmore

**Total Number of Households - 680** 



### **Dwellings in Anmore**



### Population Age 15+ in Anmore



#### **Labour Force by Occupation in Anmore**



### **Labour Force Participation in Anmore**



#### Travel To Work in (from) Anmore



# Occupied Dwellings by Structure Type in Anmore

**Dominant Bulding Type - Houses** 



#### **Private Dwellings by Period of Construction in Anmore**

**Dominant Period of Construction - 2001-2005** 



### **Population by Religion in Anmore**



### Population by Home Languages in Anmore