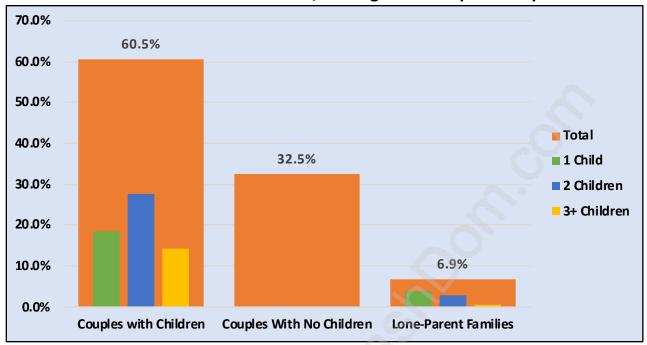

#### **Total Number of Children at Home - 818**

**Family Structure in Anmore** 

Total Number of Families - 608 / Average Persons per Family - 3.3