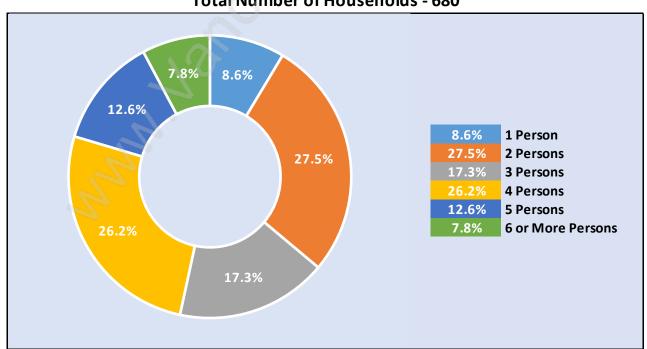

#### Households by Household Size in Anmore

**Total Number of Households - 680** 