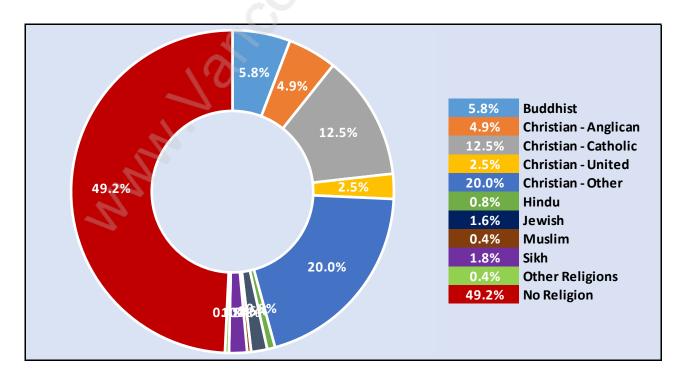

sons per Family - 3.1** 



### Children at Home in Arbutus Total Number of Children at Home - 1,904



### **Family Structure in Arbutus**



### Total Number of Families - 1,521 / Average Persons per Family - 3.1

# Households by Household Size in Arbutus



### **Dwellings in Arbutus**



### Population Age 15+ in Arbutus





### Labour Force Participation in Arbutus



### Travel To Work in (from) Arbutus



# Occupied Dwellings by Structure Type in Arbutus

**Dominant Bulding Type - Houses** 



### 6.2%19% 6.5% 36.4% Before 1960 36.4% 12.2% 1961-1980 11.6% 1981-1990 25.1% 1991-2000 6.5% 2001-2005 6.2% 2006-2012 1.9% After 2012 12.2% 11.6%

### Private Dwellings by Period of Construction in Arbutus Dominant Period of Construction - Before 1960

### Population by Religion in Arbutus



## Population by Home Languages in Arbutus

|                      | 0%   | 10%    | 20%  | 30% | 40% | 50% | 60%   |
|----------------------|------|--------|------|-----|-----|-----|-------|
| English              |      |        |      |     |     |     | 54.7% |
| Mandarin             |      | 1      | 3.4% |     |     |     |       |
| Chinese n.o.s        |      | 10.2%  | 6    |     |     |     |       |
| Cantonese            |      | 10.0%  | 6    |     |     |     |       |
| Multiple Languages   | 4    | .2%    |      |     |     |     |       |
| Greek                | 1.79 | 6      |      |     |     |     |       |
| Persian              | 1.1% | ,<br>) |      |     |     |     |       |
| Other Languages      | 0.9% |        |      |     |     |     |       |
| Korean