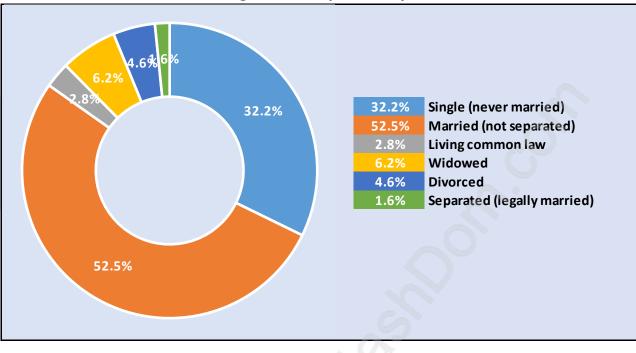

### Arbutus





### **Population Trends in Arbutus**

### Population by Age in Arbutus



# Total Population Age 15 - 5,225Image: Colspan="2">Open descent and the second descent and t

Population Age 15+ by Income Status in Arbutus

### Households by Income in Arbutus





### **Families in Arbutus**

**Average Persons per Family - 3.1** 



### Children at Home in Arbutus Total Number of Children at Home - 1,904



### **Family Structure in Arbutus**



### Total Number of Families - 1,521 / Average Persons per Family - 3.1

# Households by Household Size in Arbutus



### **Dwellings in Arbutus**



### Population Age 15+ in Arbutus





### Labour Force Participation in Arbutus



### Travel To Work in (from) Arbutus



# Occupied Dwellings by Structure Type in Arbutus

**Dominant Bulding Type - Houses** 



### 6.2%19% 6.5% 36.4% Before 1960 36.4% 12.2% 1961-1980 11.6% 1981-1990 25.1% 1991-2000 6.5% 2001-2005 6.2% 2006-2012 1.9% After 2012 12.2% 11.6%

### Private Dwellings by Period of Construction in Arbutus Dominant Period of Construction - Before 1960

### Population by Religion in Arbutus



## Population by Home La