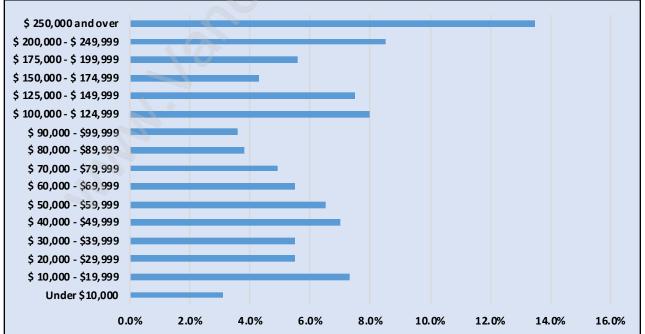

### Arbutus





### **Population Trends in Arbutus**

### Population by Age in Arbutus



# Total Population Age 15 - 5,225Image: Colspan="2">Open descent and the second descent and t

Population Age 15+ by Income Status in Arbutus

### Households by Income in Arbutus





### **Families in Arbutus**

**Average Persons per Family - 3.1** 



### Children at Home in Arbutus Total Number of Children at Home - 1,904



### **Family Structure in Arbutus**



### Total Number of Families - 1,521 / Average Persons per Family - 3.1

# Households by Household Size in Arbutus



### **Dwellings in Arbutus**



### Population Age 15+ in Arbutus





### Labour Force Participation in Arbutus



### Travel To Work in (from) Arbutus



# Occupied Dwellings by Structure Type in Arbutus

**Dominant Bulding Type - Houses** 



### 6.2%19% 6.5% 36.4% Before 1960 36.4% 12.2% 1961-1980 11.6% 1981-1990 25.1% 1991-2000 6.5% 2001-2005 6.2% 2006-2012 1.9% After 2012 12.2% 11.6%

### Private Dwellings by Period of Construction in Arbutus Dominant Period of Construction - Before 1