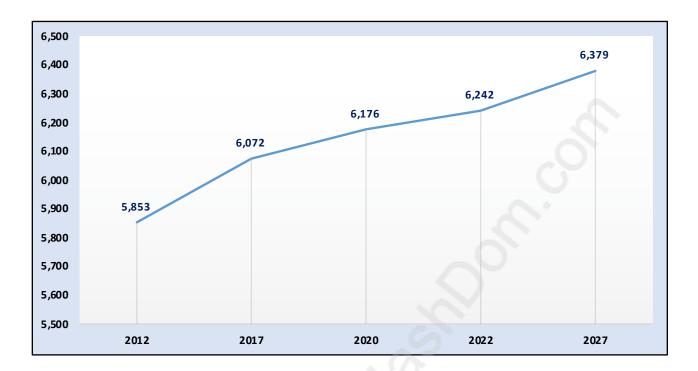

### Arbutus





### **Population Trends in Arbutus**

### Population by Age in Arbutus



# Total Population Age 15 - 5,225Image: Colspan="2">Open descent and the second descent and t

Population Age 15+ by Income Status in Arbutus

### Households by Income in Arbutus





### **Families in Arbutus**

**Average Persons per Family - 3.1** 



### Children at Home in Arbutus Total Number of Children at Home - 1,904



### **Family Structure in Arbutus**



### Total Number of Families - 1,521 / Average Persons per Family - 3.1

# Households by Household Size in Arbutus



### **Dwellings in Arbutus**



### Population Age 15+ in Arbutus





### Labour Force Participation in Arbutus



### Travel To Work in (from) Arbutus



# Occupied Dwellings by Structure Type in Arbutus

**Dominant Bulding Type - Hous