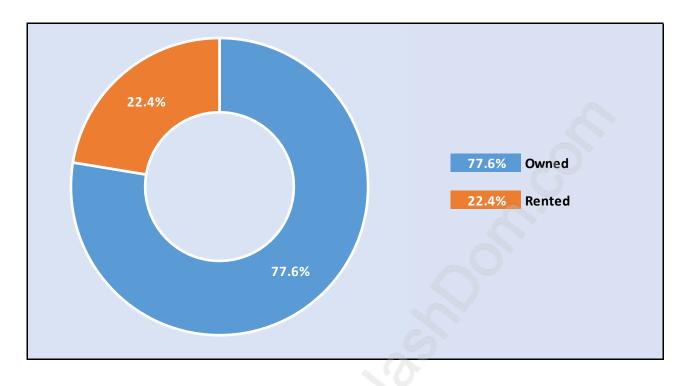

### Arbutus





### **Population Trends in Arbutus**

### Population by Age in Arbutus



# Total Population Age 15 - 5,225Image: Colspan="2">Open descent and the second descent and t

Population Age 15+ by Income Status in Arbutus

### Households by Income in Arbutus





### **Families in Arbutus**

**Average Persons per Family - 3.1** 



### Children at Home in Arbutus Total Number of Children at Home - 1,904



### **Family Structure in Arbutus**



### Total Number of Families - 1,521 / Average Persons per Family - 3.1

# Households by Household Size in Arbutus



### **Dwellings in Arbutus**



### Population Age 15+ in Arbutus





### Labour Force Participation in Arbutus



### Travel To Work in (from) Arbutus



# Occupied Dwellings by Structure Type in Arbutus

**Dominant Bulding Type - Houses** 



### 6.2%19% 6.5% 36.4% Before 1960 36.4% 12.2% 1961-1980 11.6% 1981-1990 25.1% 1991-2000 6.5% 2001-2005 6.2% 2006-2012 1.9% After 2012 12.2% 11.6%

### Private Dwellings by Period of Construction in Arbutus Dominant Period of Construction - Before 1960

### Population by Religion in Arbutus



## Population by Home Languages in Arbutus

|                      | 0%   | 10%    | 20%  | 30% | 40% | 50% | 60%   |
|----------------------|------|--------|------|-----|-----|-----|-------|
| English              |      |        |      |     |     |     | 54.7% |
| Mandarin