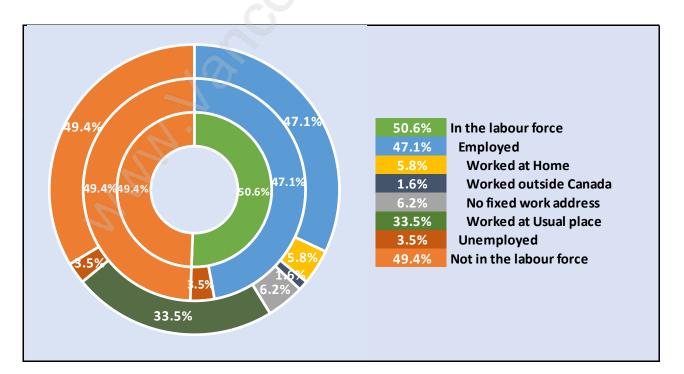

### Arbutus





### **Population Trends in Arbutus**

### Population by Age in Arbutus



# Total Population Age 15 - 5,225Image: Colspan="2">Open descent and the second descent and t

Population Age 15+ by Income Status in Arbutus

### Households by Income in Arbutus





### **Families in Arbutus**

**Average Persons per Family - 3.1** 



### Children at Home in Arbutus Total Number of Children at Home - 1,904



### **Family Structure in Arbutus**



### Total Number of Families - 1,521 / Average Persons per Family - 3.1

# Households by Household Size in Arbutus



### **Dwellings in Arbutus**



### Population Age 15+ in Arbutus





### Labour Force Participation in Arbutus



### Travel To Work in (from) Arbutus



# Occupied Dwellings by Structure Type in Arbutus

**Dominant Bulding Type - Houses** 



### 6.2%19% 6.5% 36.4% Before 1960 36.4% 12.2% 1961-1980 11.6% 1981-1990 25.1% 1991-2000 6.5% 2001-2005 6.2% 2006-2012 1.9% After 2012 12.2% 11.6%

### Private Dwellings by Period of Construction in Arbutus Dominant Period of Construction - Before 1960

### Population by Religion in Arbutus



## Population by Home Languages in Arbutus

|                      | 0%   | 10%    | 20%  | 30% | 40% | 50% | 60%   |
|----------------------|------|--------|------|-----|-----|-----|-------|
| English              |      |        |      |     |     |     | 54.7% |
| Mandarin             |      | 1      | 3.4% |     |     |     |       |
| Chinese n.o.s        |      | 1