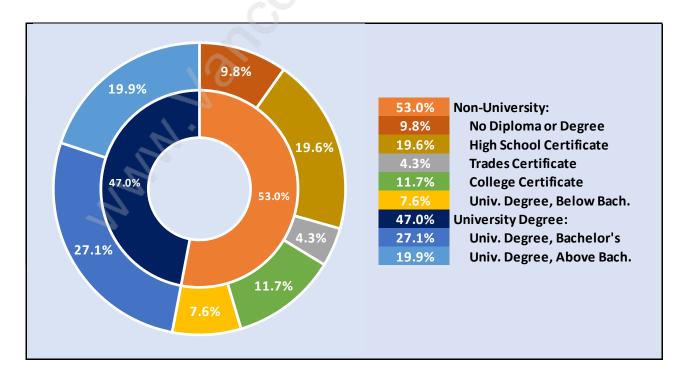

### Arbutus





### **Population Trends in Arbutus**

### Population by Age in Arbutus



# Total Population Age 15 - 5,225Image: Colspan="2">Open descent and the second descent and t

Population Age 15+ by Income Status in Arbutus

### Households by Income in Arbutus





### **Families in Arbutus**

**Average Persons per Family - 3.1** 



### Children at Home in Arbutus Total Number of Children at Home - 1,904



### **Family Structure in Arbutus**



### Total Number of Families - 1,521 / Average Persons per Family - 3.1

# Households by Household Size in Arbutus



### **Dwellings in Arbutus**



### Population Age 15+ in Arbutus





### Labour Force Participation in Arbutus



### Travel To Work in (from) Arbutus



# Occupied Dwellings by Structure Type in Arbutus

**Dominant Bulding Type - Houses** 



### 6.2%19% 6.5% 36.4% Before 1960 36.4% 12.2% 1961-1980 11.6% 1981-1990 25.1% 1991-2000 6.5% 2001-2005 6.2% 2006-2012 1.9% After 2012 12.2% 11.6%

### Private Dwellings by Period of Construction in Arbutus Dominant Period of Construction - Before 1960

### Population by Religion in Arbutus



## Population by Home Languages in Arbutus

|                      | 0%   | 10%    | 20%  | 30% | 40% | 50% | 60%   |
|----------------------|------|--------|------|-----|-----|-----|-------|
| English              |      |        |      |     |     |     | 54.7% |
| Mandarin             |      | 1      | 3.4% |     |     |