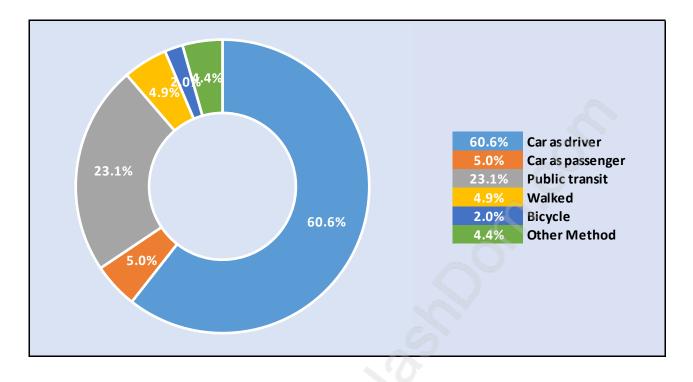

### Arbutus





### **Population Trends in Arbutus**

### Population by Age in Arbutus



# Total Population Age 15 - 5,225Image: Colspan="2">Open descent and the second descent and t

Population Age 15+ by Income Status in Arbutus

### Households by Income in Arbutus





### **Families in Arbutus**

**Average Persons per Family - 3.1** 



### Children at Home in Arbutus Total Number of Children at Home - 1,904



### **Family Structure in Arbutus**



### Total Number of Families - 1,521 / Average Persons per Family - 3.1

# Households by Household Size in Arbutus



### **Dwellings in Arbutus**



### Population Age 15+ in Arbutus





### Labour Force Participation in Arbutus



### Travel To Work in (from) Arbutus



# Occupied Dwellings by Structure Type in Arbutus

**Dominant Bulding Type - Houses** 



### 6.2%19% 6.5% 36.4% Before 1960 36.4% 12.2% 1961-1980 11.6% 1981-1990 25.1% 1991-2000 6.5% 2001-2005 6.2% 2006-2012 1.9% After 2012 12.2% 11.6%

### Private Dwellings by Period of Construction in Arbutus Dominant Period of Construction - Before 1960

### Population by Religion in Arbutus



## Population by Home Languages in Arbutus

|                      | 0%   | 10%    | 20%  | 30% | 40% | 50% | 60%   |
|----------------------|------|--------|------|-----|-----|-----|-------|
| English              |      |        |      |     |     |     | 54.7% |
| Mandarin             |      | 1      | 3.4% |     |     |     |       |
| Chinese n.o.s        |      | 10.2%  | 6    |     |     |     |       |