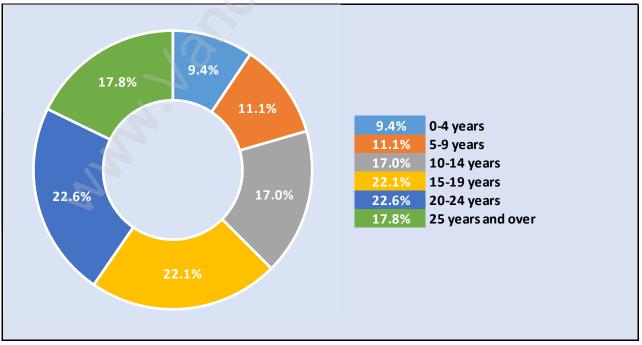

### Arbutus





### **Population Trends in Arbutus**

### Population by Age in Arbutus



# Total Population Age 15 - 5,225Image: Colspan="2">Open descent and the second descent and t

Population Age 15+ by Income Status in Arbutus

### Households by Income in Arbutus





### **Families in Arbutus**

**Average Persons per Family - 3.1** 



### Children at Home in Arbutus Total Number of Children at Home - 1,904



### **Family Structure in Arbutus**



### Total Number of Families - 1,521 / Average Persons per Family - 3.1

# Households by Household Size in Arbutus



### **Dwellings in Arbutus**



### Population Age 15+ in Arbutus





### Labour Force Participation in Arbutus



### Travel To Work in (from) Arbutus



# Occupied Dwellings by Structure Type in Arbutus

**Dominant Bulding Type - Houses** 



### 6.2%19% 6.5% 36.4% Before 1960 36.4% 12.2% 1961-1980 11.6% 1981-1990 25.1% 1991-2000 6.5% 2001-2005 6.2% 2006-2012 1.9% After 2012 12.2% 11.6%

### Private Dwellings by Period of Construction in Arbutus Dominant Period of Construction - Before 1960

### Population by Religion in Arbutus



## Population by Home Languages in Arbutus

|                      | 0%   | 10%    | 20%  | 30% | 40