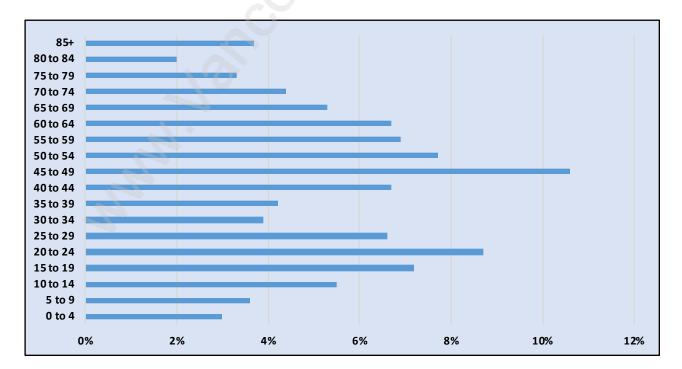

### Arbutus





### **Population Trends in Arbutus**

### Population by Age in Arbutus



# Total Population Age 15 - 5,225Image: Colspan="2">Open descent and the second descent and t

Population Age 15+ by Income Status in Arbutus

### Households by Income in Arbutus





### **Families in Arbutus**

**Average Persons per Family - 3.1** 



### Children at Home in Arbutus Total Number of Children at Home - 1,904



### **Family Structure in Arbutus**



### Total Number of Families - 1,521 / Average Persons per Family - 3.1

# Households by Household Size in Arbutus



### **Dwellings in Arbutus**



### Population Age 15+ in Arbutus





### Labour Force Participation in Arbutus



### Travel To Work in (from) Arbutus



# Occupied Dwellings by Structure Type in Arbutus

**Dominant Bulding Type - Houses** 



### 6.2%19% 6.5% 36.4% Before 1960 36.4% 12.2% 1961-1980 11.6% 19