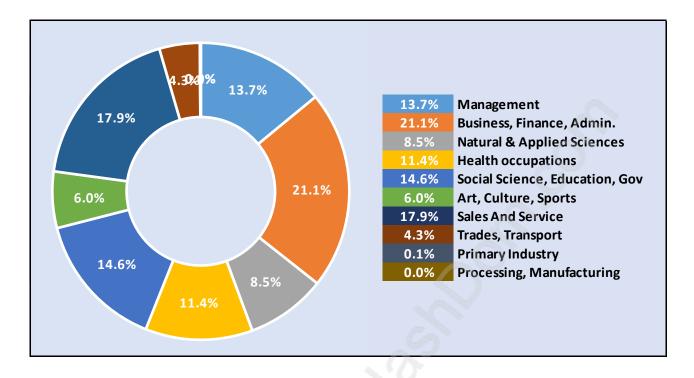

### Arbutus





### **Population Trends in Arbutus**

### Population by Age in Arbutus



# Total Population Age 15 - 5,225Image: Colspan="2">Open descent and the second descent and t

Population Age 15+ by Income Status in Arbutus

### Households by Income in Arbutus





### **Families in Arbutus**

**Average Persons per Family - 3.1** 



### Children at Home in Arbutus Total Number of Children at Home - 1,904



### **Family Structure in Arbutus**



### Total Number of Families - 1,521 / Average Persons per Family - 3.1

# Households by Household Size in Arbutus



### **Dwellings in Arbutus**



### Population Age 15+ in Arbutus





### Labour Force Participation in Arbutus



### Travel To Work in (from) Arbutus



# Occupied Dwellings by Structure Type in Arbutus

**Dominant Bulding Type - Houses** 



### 6.2%19% 6.5% 36.4% Before 1960 36.4% 12.2% 1961-1980 11.6% 1981-1990 25.1% 1991-2000 6.5% 2001-2005 6.2% 2006-2012 1.9% After 2012 12.2% 11.6%

### Private Dwellings by Period of Construction in Arbutus Dominant Period of Construction - Before 1960

### Population by Religion in Arbutus



## Population by Home Languages in Arbutus

|                      | 0%   | 10%    | 20%  | 30% | 40% | 50% | 60%   |
|----------------------|------|--------|------|-----|-----|-----|-------|
| English              |      |        |      |     |     |     | 54.7% |
| Mandarin             |      | 1      | 3.4% |     |     |