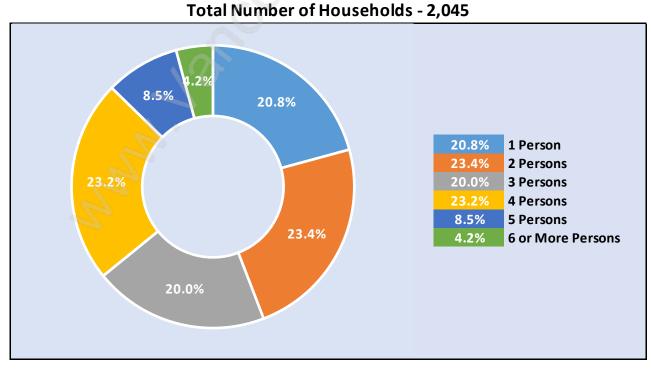

### Arbutus





### **Population Trends in Arbutus**

### Population by Age in Arbutus



# Total Population Age 15 - 5,225Image: Colspan="2">Open descent and the second descent and t

Population Age 15+ by Income Status in Arbutus

### Households by Income in Arbutus





### **Families in Arbutus**

**Average Persons per Family - 3.1** 



### Children at Home in Arbutus Total Number of Children at Home - 1,904



### **Family Structure in Arbutus**



### Total Number of Families - 1,521 / Average Persons per Family - 3.1

# Households by Household Size in Arbutus



### **Dwellings in Arbutus**



### Population Age 15+ in Arbutus





### Labour Force Participation in Arbutus



### Travel To Work in (from) Arbutus



# Occupied Dwellings by Structure Type in Arbutus

**Dominant Bulding Type - Houses** 



### 6.2%19% 6.5% 36.4% Before 1960 36.4% 12.2% 1961-1980 11.6% 1981-1990 25.1% 1991-2000 6.5% 2001-2005 6.2% 2006-2012 1.9% After 2012 12.2% 11.6%

### Private Dwellings by Period of Construction in Arbutus Dominant Period of Construction - Before 1960

### Population by Religion in Arbutus



## Population by Home Languages in Arbutus

|                      | 0%   | 10%    | 20%  | 30% | 40% | 50% | 60%   |
|----------------------|------|--------|------|-----|-----|-----|-------|
| English              |      |        |      |     |     |     |