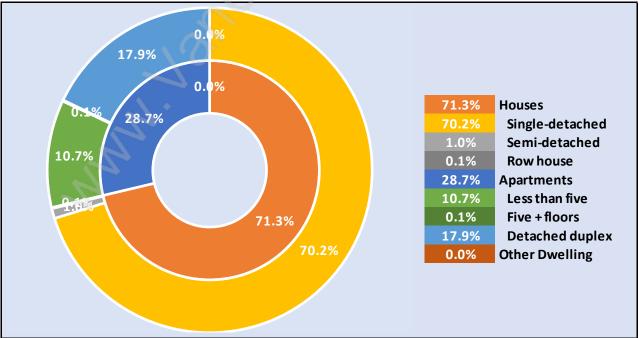

# Occupied Dwellings by Structure Type in Arbutus

**Dominant Bulding Type - Houses** 