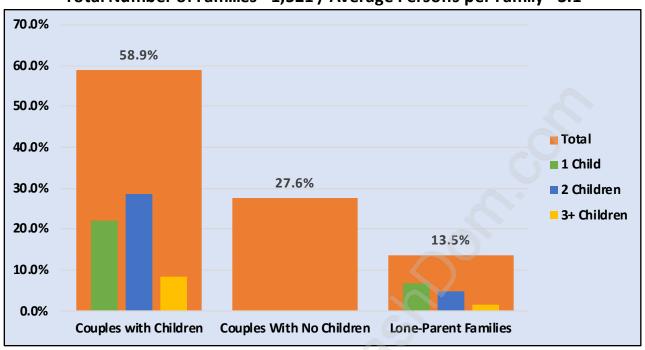

### **Family Structure in Arbutus**

### Total Number of Families - 1,521 / Average Persons per Family - 3.1