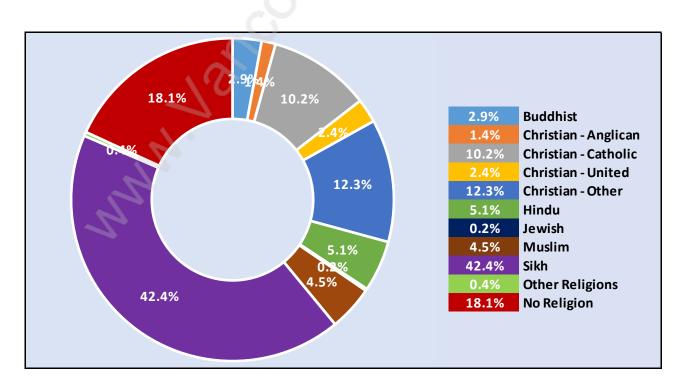

7% 6 or More Persons 20.4% 16.2%

#### **Dwellings in Bear Creek Green Timbers**



# Population Age 15+ in Bear Creek Green Timbers



#### **Labour Force by Occupation in Bear Creek Green Timbers**



#### **Labour Force Participation in Bear Creek Green Timbers**



#### Travel To Work in (from) Bear Creek Green Timbers



# Occupied Dwellings by Structure Type in Bear Creek Green Timbers

Dominant Bulding Type - Apartment, building low and high rise 0. 44.7% Houses Single-detached 38.6% 0.8% Semi-detached 44.7% 3.2% **Row house** 54.8% **Apartments** 54.8% 16.1% Less than five 0.1% Five + floors 38.6% **Detached duplex** 0.6% **Other Dwelling** 16.1%

Private Dwellings by Period of Construction in Bear Creek Green
Timbers





## **Population by Religion in Bear Creek Green Timbers**



# Population by Home Languages in Bear Creek Green Timbers