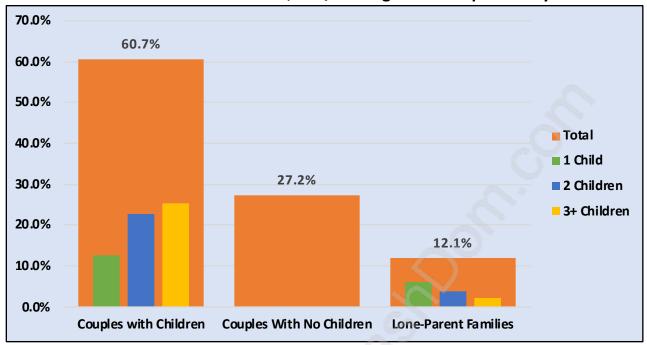

# Family Structure in Bear Creek Green Timbers

Total Number of Families - 7,394 / Average Persons per Family - 4.