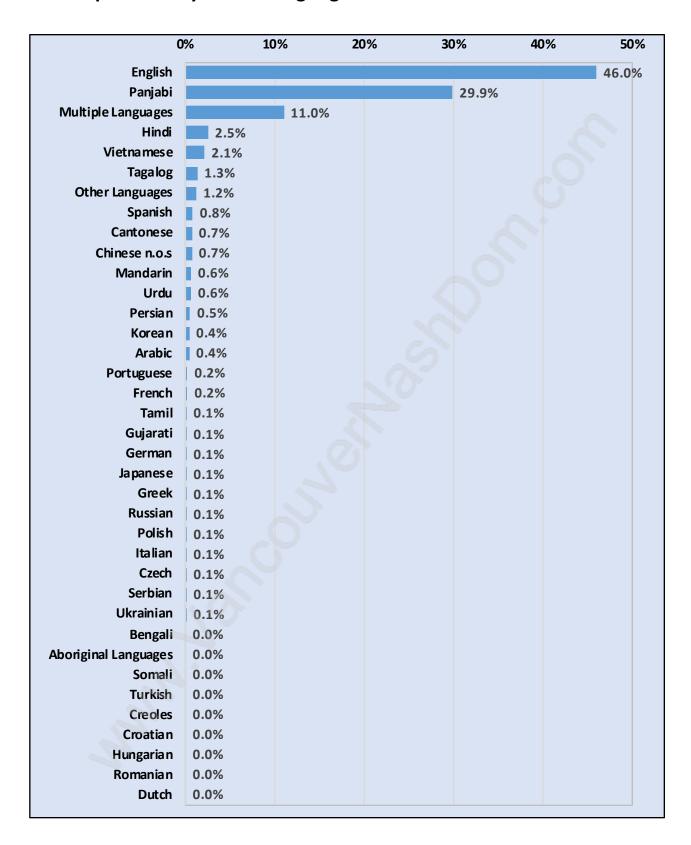

ek Green Timbers**



# Population Age 15+ in Bear Creek Green Timbers



#### **Labour Force by Occupation in Bear Creek Green Timbers**



#### **Labour Force Participation in Bear Creek Green Timbers**



#### Travel To Work in (from) Bear Creek Green Timbers



# Occupied Dwellings by Structure Type in Bear Creek Green Timbers

Dominant Bulding Type - Apartment, building low and high rise 0. 44.7% Houses Single-detached 38.6% 0.8% Semi-detached 44.7% 3.2% **Row house** 54.8% **Apartments** 54.8% 16.1% Less than five 0.1% Five + floors 38.6% **Detached duplex** 0.6% **Other Dwelling** 16.1%

Private Dwellings by Period of Construction in Bear Creek Green
Timbers





## **Population by Religion in Bear Creek Green Timbers**



# Population by Home Languages in Bear Creek Green Timbers