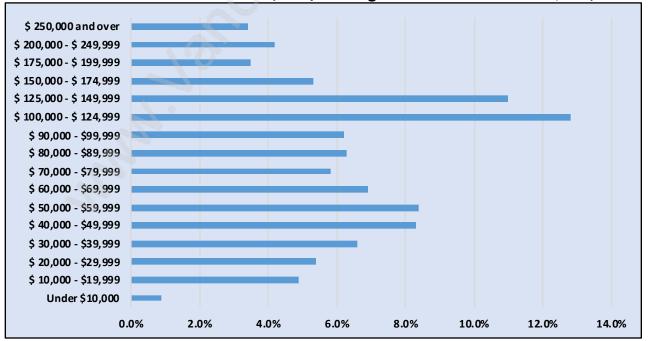

## Households by Income in Bear Creek Green Timbers

Total Number of Households - 8,966 / Average Household Income - \$102,720