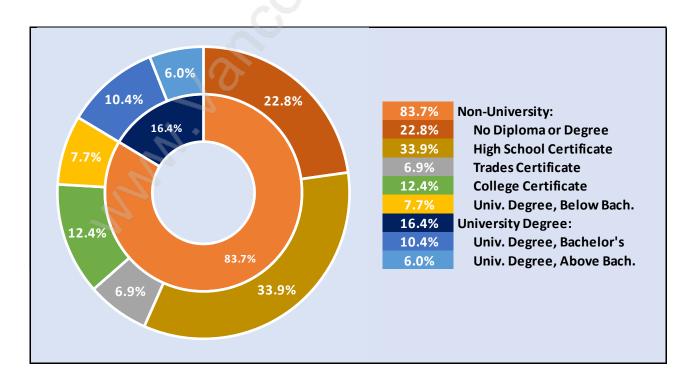

tal Population Age 15 - 27,328



## Households by Income in Bear Creek Green Timbers

Total Number of Households - 8,966 / Average Household Income - \$102,720



#### **Families in Bear Creek Green Timbers**

Average Persons per Family - 4



#### **Children at Home in Bear Creek Green Timbers**

Total Number of Children at Home - 12,205



# Family Structure in Bear Creek Green Timbers

Total Number of Families - 7,394 / Average Persons per Family - 4.



# Households by Household Size in Bear Creek Green Timbers Total Number of Households - 8,966

13.7% 16.7% 13.7% 1 Person 2 Persons 21.1% 12.0% 21.1% 16.2% 3 Persons **4 Persons** 12.0% **5** Persons 16.7% 6 or More Persons 20.4% 16.2%

#### **Dwellings in Bear Creek Green Timbers**



# Population Age 15+ in Bear Creek Green Timbers



#### **Labour Force by Occupation in Bear Creek Green Timbers**



#### **Labour Force Participation in Bear Creek Green Timbers**



#### Travel To Work in (from) Bear Creek Green Timbers



# Occupied Dwellings by Structure Type in Bear Creek Green Timbers

Dominant Bulding Type - Apartment, building low and high rise 0. 44.7% Houses Single-detached 38.6% 0.8% Semi-detached 44.7% 3.2% **Row house** 54.8% **Apartments** 54.8% 16.1% Less than five 0.1% Five + floors 38.6% **Detached duplex** 0.6% **Other Dwelling** 16.1%

Private Dwellings by Period of Construction in Bear Creek Green
Timbers





## **Population by Religion in Bear Creek Green Timbers**



# Population by Home Languages in Bear Creek Green Timbers