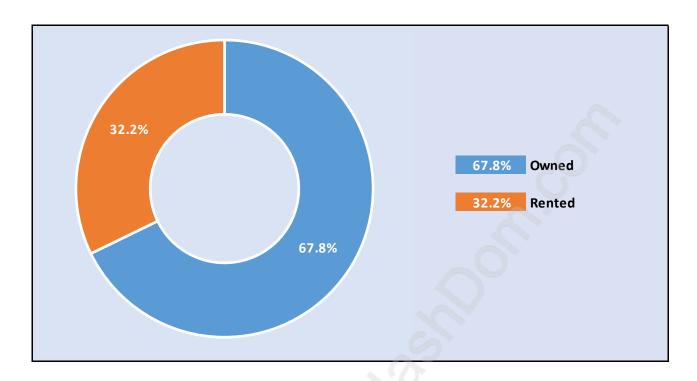

15+ by Income Status in Bear Creek Green Timbers

Total Population Age 15 - 27,328



## Households by Income in Bear Creek Green Timbers

Total Number of Households - 8,966 / Average Household Income - \$102,720



#### **Families in Bear Creek Green Timbers**

Average Persons per Family - 4



#### **Children at Home in Bear Creek Green Timbers**

Total Number of Children at Home - 12,205



# Family Structure in Bear Creek Green Timbers

Total Number of Families - 7,394 / Average Persons per Family - 4.



# Households by Household Size in Bear Creek Green Timbers Total Number of Households - 8,966

13.7% 16.7% 13.7% 1 Person 2 Persons 21.1% 12.0% 21.1% 16.2% 3 Persons **4 Persons** 12.0% **5** Persons 16.7% 6 or More Persons 20.4% 16.2%

#### **Dwellings in Bear Creek Green Timbers**



# Population Age 15+ in Bear Creek Green Timbers



#### **Labour Force by Occupation in Bear Creek Green Timbers**



#### **Labour Force Participation in Bear Creek Green Timbers**



#### Travel To Work in (from) Bear Creek Green Timbers



# Occupied Dwellings by Structure Type in Bear Creek Green Timbers

Dominant Bulding Type - Apartment, building low and high rise 0. 44.7% Houses Single-detached 38.6% 0.8% Semi-detached 44.7% 3.2% **Row house** 54.8% **Apartments** 54.8% 16.1% Less than five 0.1% Five + floors 38.6% **Detached duplex** 0.6% **Other Dwelling** 16.1%

Private Dwellings by Period of Construction in Bear Creek Green
Timbers





## **Population by Religion in Bear Creek Green Timbers**



# Population by Home Languages in Bear Creek Green Timbers