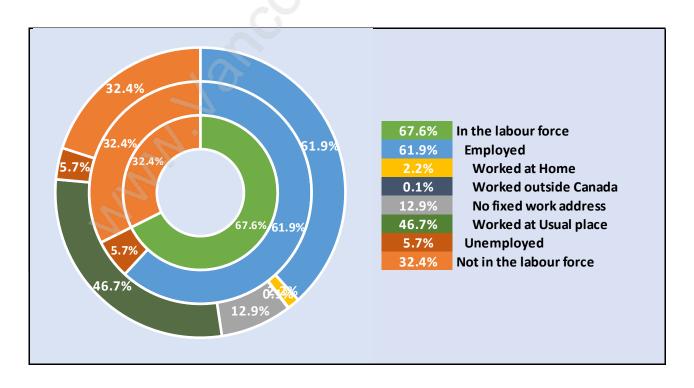

usehold Income - \$102,720



#### **Families in Bear Creek Green Timbers**

Average Persons per Family - 4



#### **Children at Home in Bear Creek Green Timbers**

Total Number of Children at Home - 12,205



# Family Structure in Bear Creek Green Timbers

Total Number of Families - 7,394 / Average Persons per Family - 4.



# Households by Household Size in Bear Creek Green Timbers Total Number of Households - 8,966

13.7% 16.7% 13.7% 1 Person 2 Persons 21.1% 12.0% 21.1% 16.2% 3 Persons **4 Persons** 12.0% **5** Persons 16.7% 6 or More Persons 20.4% 16.2%

#### **Dwellings in Bear Creek Green Timbers**



# Population Age 15+ in Bear Creek Green Timbers



#### **Labour Force by Occupation in Bear Creek Green Timbers**



#### **Labour Force Participation in Bear Creek Green Timbers**



#### Travel To Work in (from) Bear Creek Green Timbers



# Occupied Dwellings by Structure Type in Bear Creek Green Timbers

Dominant Bulding Type - Apartment, building low and high rise 0. 44.7% Houses Single-detached 38.6% 0.8% Semi-detached 44.7% 3.2% **Row house** 54.8% **Apartments** 54.8% 16.1% Less than five 0.1% Five + floors 38.6% **Detached duplex** 0.6% **Other Dwelling** 16.1%

Private Dwellings by Period of Construction in Bear Creek Green
Timbers





## **Population by Religion in Bear Creek Green Timbers**



# Population by Home Languages in Bear Creek Green Timbers