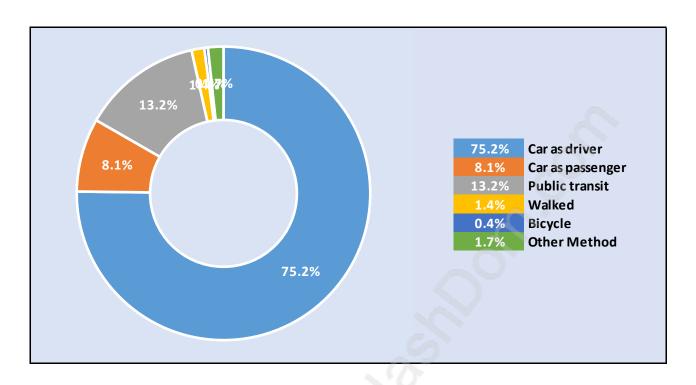

k Green Timbers**

Average Persons per Family - 4



#### **Children at Home in Bear Creek Green Timbers**

Total Number of Children at Home - 12,205



# Family Structure in Bear Creek Green Timbers

Total Number of Families - 7,394 / Average Persons per Family - 4.



# Households by Household Size in Bear Creek Green Timbers Total Number of Households - 8,966

13.7% 16.7% 13.7% 1 Person 2 Persons 21.1% 12.0% 21.1% 16.2% 3 Persons **4 Persons** 12.0% **5** Persons 16.7% 6 or More Persons 20.4% 16.2%

#### **Dwellings in Bear Creek Green Timbers**



# Population Age 15+ in Bear Creek Green Timbers



#### **Labour Force by Occupation in Bear Creek Green Timbers**



#### **Labour Force Participation in Bear Creek Green Timbers**



#### Travel To Work in (from) Bear Creek Green Timbers



# Occupied Dwellings by Structure Type in Bear Creek Green Timbers

Dominant Bulding Type - Apartment, building low and high rise 0. 44.7% Houses Single-detached 38.6% 0.8% Semi-detached 44.7% 3.2% **Row house** 54.8% **Apartments** 54.8% 16.1% Less than five 0.1% Five + floors 38.6% **Detached duplex** 0.6% **Other Dwelling** 16.1%

Private Dwellings by Period of Construction in Bear Creek Green
Timbers





## **Population by Religion in Bear Creek Green Timbers**



# Population by Home Languages in Bear Creek Green Timbers