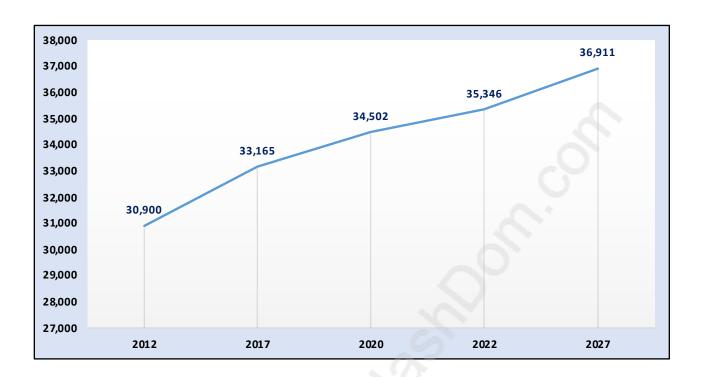

#### **Bear Creek Green Timbers**



# **Population Trends in Bear Creek Green Timbers**



# **Population by Age in Bear Creek Green Timbers**



Population Age 15+ by Income Status in Bear Creek Green Timbers

Total Population Age 15 - 27,328



## Households by Income in Bear Creek Green Timbers

Total Number of Households - 8,966 / Average Household Income - \$102,720



#### **Families in Bear Creek Green Timbers**

Average Persons per Family - 4



#### **Children at Home in Bear Creek Green Timbers**

Total Number of Children at Home - 12,205



# Family Structure in Bear Creek Green Timbers

Total Number of Families - 7,394 / Average Persons per Family - 4.



# Households by Household Size in Bear Creek Green Timbers Total Number of Households - 8,966

13.7% 16.7% 13.7% 1 Person 2 Persons 21.1% 12.0% 21.1% 16.2% 3 Persons **4 Persons** 12.0% **5** Persons 16.7% 6 or Mo