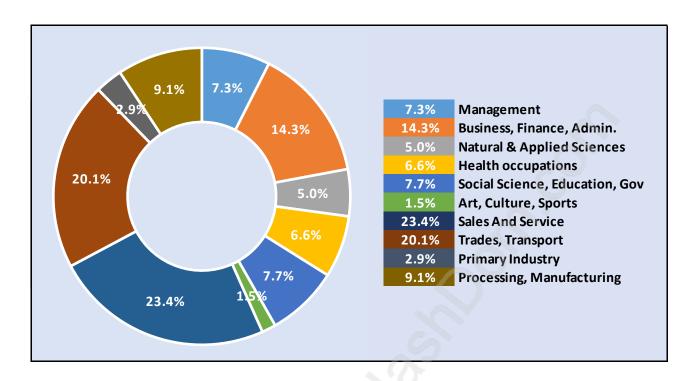

reek Green Timbers

Total Number of Households - 8,966 / Average Household Income - \$102,720



#### **Families in Bear Creek Green Timbers**

Average Persons per Family - 4



#### **Children at Home in Bear Creek Green Timbers**

Total Number of Children at Home - 12,205



# Family Structure in Bear Creek Green Timbers

Total Number of Families - 7,394 / Average Persons per Family - 4.



# Households by Household Size in Bear Creek Green Timbers Total Number of Households - 8,966

13.7% 16.7% 13.7% 1 Person 2 Persons 21.1% 12.0% 21.1% 16.2% 3 Persons **4 Persons** 12.0% **5** Persons 16.7% 6 or More Persons 20.4% 16.2%

#### **Dwellings in Bear Creek Green Timbers**



# Population Age 15+ in Bear Creek Green Timbers



#### **Labour Force by Occupation in Bear Creek Green Timbers**



#### **Labour Force Participation in Bear Creek Green Timbers**



#### Travel To Work in (from) Bear Creek Green Timbers



# Occupied Dwellings by Structure Type in Bear Creek Green Timbers

Dominant Bulding Type - Apartment, building low and high rise 0. 44.7% Houses Single-detached 38.6% 0.8% Semi-detached 44.7% 3.2% **Row house** 54.8% **Apartments** 54.8% 16.1% Less than five 0.1% Five + floors 38.6% **Detached duplex** 0.6% **Other Dwelling** 16.1%

Private Dwellings by Period of Construction in Bear Creek Green
Timbers





## **Population by Religion in Bear Creek Green Timbers**



# Population by Home Languages in Bear Creek Green Timbers