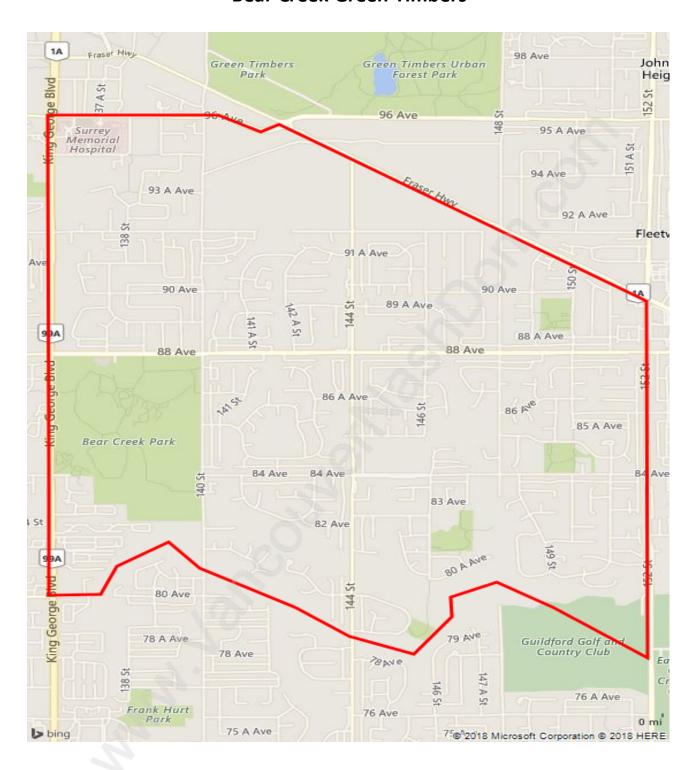

#### **Bear Creek Green Timbers**



# **Population Trends in Bear Creek Green Timbers**



# **Population by Age in Bear Creek Green Timbers**



Population Age 15+ by Income Status in Bear Creek Green Timbers

Total Population Age 15 - 27,328



## Households by Income in Bear Creek Green Timbers

Total Number of Households - 8,966 / Average Household Income - \$102,720



#### **Families in Bear Creek Green Timbers**

Average Persons per Family - 4



#### **Children at Home in Bear Creek Green Timbers**

Total Number of Children at Home - 12,205



# Family Structure in Bear Creek Green Timbers

Total Number of Families - 7,394 / Average Persons per Family - 4.



# Households by Household Size in Bear Creek Green Timbers Total Number of Households - 8,966

13.7% 16.7% 13.7% 1 Person 2 Persons 21.1% 12.0% 21.1% 16.2% 3