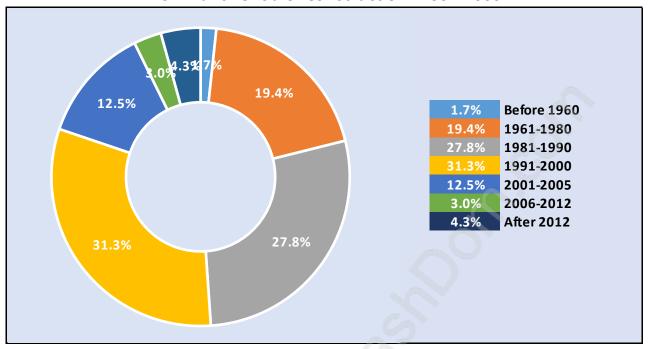

% 21.1% 16.2% 3 Persons **4 Persons** 12.0% **5** Persons 16.7% 6 or More Persons 20.4% 16.2%

#### **Dwellings in Bear Creek Green Timbers**



# Population Age 15+ in Bear Creek Green Timbers



#### **Labour Force by Occupation in Bear Creek Green Timbers**



#### **Labour Force Participation in Bear Creek Green Timbers**



#### Travel To Work in (from) Bear Creek Green Timbers



# Occupied Dwellings by Structure Type in Bear Creek Green Timbers

Dominant Bulding Type - Apartment, building low and high rise 0. 44.7% Houses Single-detached 38.6% 0.8% Semi-detached 44.7% 3.2% **Row house** 54.8% **Apartments** 54.8% 16.1% Less than five 0.1% Five + floors 38.6% **Detached duplex** 0.6% **Other Dwelling** 16.1%

Private Dwellings by Period of Construction in Bear Creek Green
Timbers





## **Population by Religion in Bear Creek Green Timbers**



# Population by Home Languages in Bear Creek Green Timbers