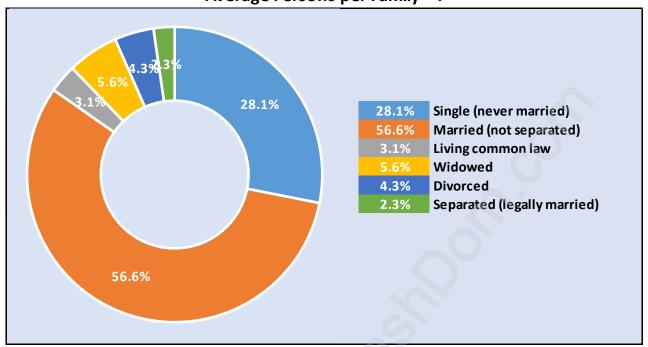

# Family Structure in Bear Creek Green Timbers

Total Number of Families - 7,394 / Average Persons per Family - 4.