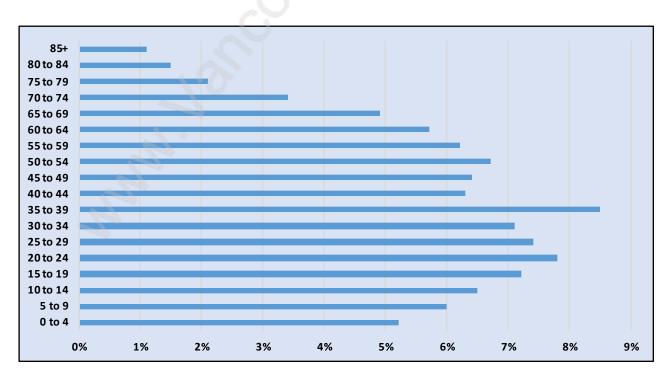

# **Population by Age in Bear Creek Green Timbers**

Population Age 15+ by Income Status in Bear Creek Green Timbers

Total Population Age 15 - 27,328

# Population Age 15+ in Bear Creek Green Timbers