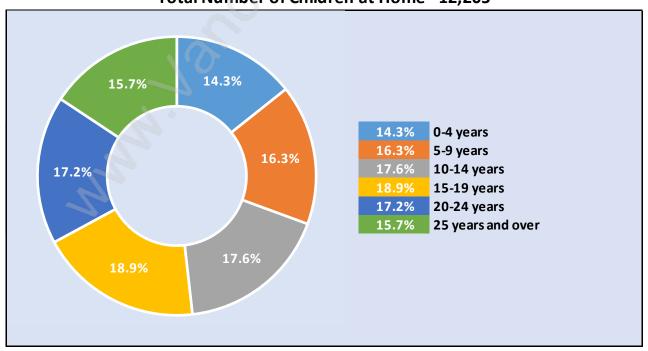

#### **Children at Home in Bear Creek Green Timbers**

Total Number of Children at Home - 12,205