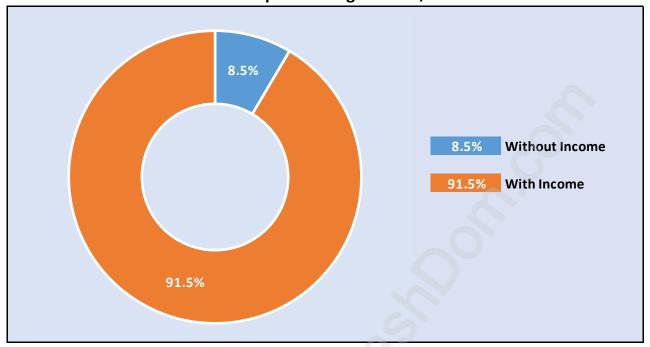

# **Population by Age in Bear Creek Green Timbers**

Population Age 15+ by Income Status in Bear Creek Green Timbers

Total Population Age 15 - 27,328