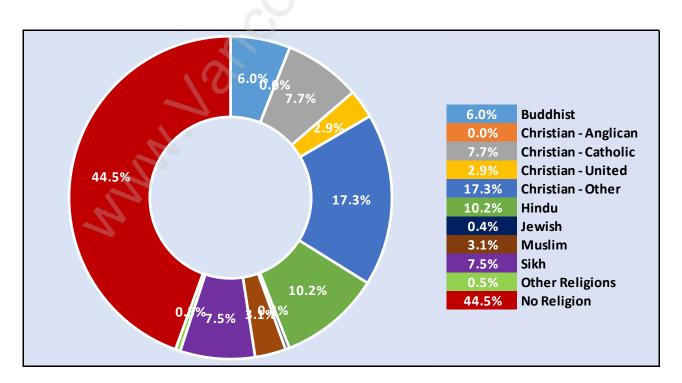

me - \$92,702



## **Families in Big Bend**

#### **Average Persons per Family - 2.8**



# Children at Home in Big Bend

#### **Total Number of Children at Home - 242**



**Family Structure in Big Bend** 

Total Number of Families - 237 / Average Persons per Family - 2.8



Households by Household Size in Big Bend

**Total Number of Households - 343** 



# **Dwellings in Big Bend**



# Population Age 15+ in Big Bend



## **Labour Force by Occupation in Big Bend**



# **Labour Force Participation in Big Bend**



## Travel To Work in (from) Big Bend



# Occupied Dwellings by Structure Type in Big Bend Dominant Bulding Type - Houses



## Private Dwellings by Period of Construction in Big Bend

**Dominant Period of Construction - 1961-1980** 



# Population by Religion in Big Bend



## Population by Home Languages in Big Bend