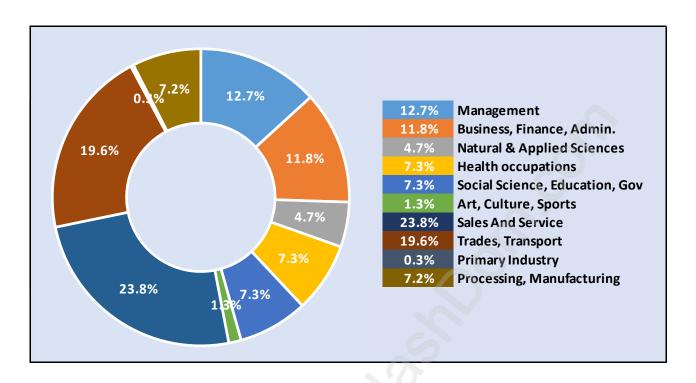

# **Big Bend**



# **Population Trends in Big Bend**



# Population by Age in Big Bend



## Population Age 15+ by Income Status in Big Bend

**Total Population Age 15 - 910** 



# Households by Income in Big Bend

Total Number of Households - 343 / Average Household Income - \$92,702



## **Families in Big Bend**

#### **Average Persons per Family - 2.8**



# Children at Home in Big Bend

#### **Total Number of Children at Home - 242**



**Family Structure in Big Bend** 

Total Number of Families - 237 / Average Persons per Family - 2.8



Households by Household Size in Big Bend

**Total Number of Households - 343** 



# **Dwellings in Big Bend**



# Population Age 15+ in Big Bend



## **Labour Force by Occupation in Big Bend**



# **Labour Force Participation in Big Bend**



## Travel To Work in (from) Big Bend



# Occupied Dwellings by Structure Type in Big Bend Dominant Bulding Type - Houses



## Private Dwellings by Period of Construction in Big Bend

**Dominant Period of Construction - 1961-1980** 



# Population by Religion in Big Bend



## Population by Home Languages in Big Bend