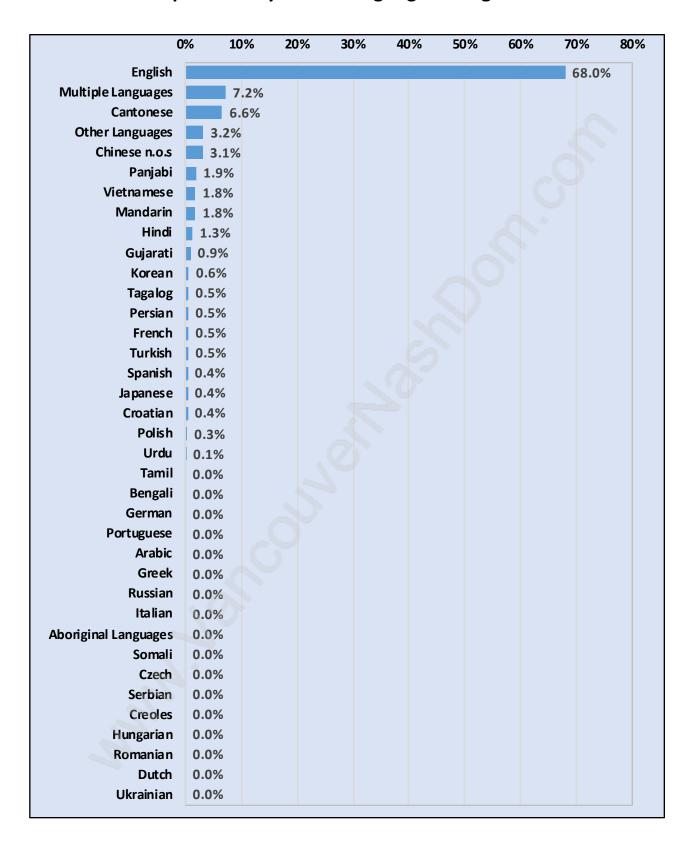

### **Average Persons per Family - 2.8**



# Children at Home in Big Bend

#### **Total Number of Children at Home - 242**



**Family Structure in Big Bend** 

Total Number of Families - 237 / Average Persons per Family - 2.8



Households by Household Size in Big Bend

**Total Number of Households - 343** 



# **Dwellings in Big Bend**



# Population Age 15+ in Big Bend



## **Labour Force by Occupation in Big Bend**



# **Labour Force Participation in Big Bend**



## Travel To Work in (from) Big Bend



# Occupied Dwellings by Structure Type in Big Bend Dominant Bulding Type - Houses



## Private Dwellings by Period of Construction in Big Bend

**Dominant Period of Construction - 1961-1980** 



# Population by Religion in Big Bend



## Population by Home Languages in Big Bend