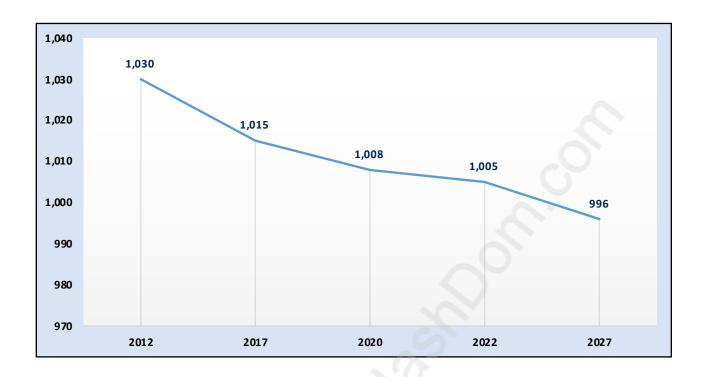

# **Big Bend**



# **Population Trends in Big Bend**



# Population by Age in Big Bend



## Population Age 15+ by Income Status in Big Bend

**Total Population Age 15 - 910** 



# Households by Income in Big Bend

Total Number of Households - 343 / Average Household Income - \$92,702



## **Families in Big Bend**

#### **Average Persons per Family - 2.8**



# Children at Home in Big Bend

#### **Total Number of Children at Home - 242**



**Family Structure in Big Bend** 

Total Number of Families - 237 / Average Persons per Family - 2.8



Households by Household Size in Big Bend

**Total Number of Households - 343** 



# **Dwellings in Big Bend**



# Population Age 15+ in Big Bend



## **Labour Force by Occupation in Big Bend**



# **Labour Force Participation in Big Bend**



## Travel To Work in (from) Big Bend



# Occupied Dwel