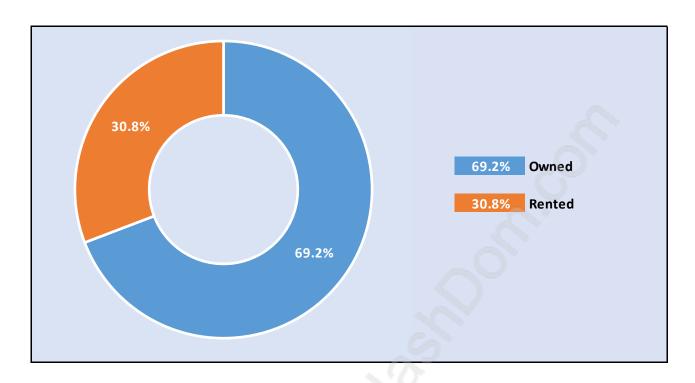

# **Big Bend**



# **Population Trends in Big Bend**



# Population by Age in Big Bend



## Population Age 15+ by Income Status in Big Bend

**Total Population Age 15 - 910** 



# Households by Income in Big Bend

Total Number of Households - 343 / Average Household Income - \$92,702



## **Families in Big Bend**

#### **Average Persons per Family - 2.8**



# Children at Home in Big Bend

#### **Total Number of Children at Home - 242**



**Family Structure in Big Bend** 

Total Number of Families - 237 / Average Persons per Family - 2.8



Households by Household Size in Big Bend

**Total Number of Households - 343** 



# **Dwellings in Big Bend**



# Population Age 15+ in Big Bend



## **Labour Force by Occupation in Big Bend**



# **Labour Force Participation in Big Bend**



## Travel To Work in (from) Big Bend



# Occupied Dwellings by Structure Type in Big Bend Dominant Bulding Type - Houses



## Private Dwellings by Period of Construction in Big Bend

**Dominant Period of Construction - 1961-1980** 



# Population by Religion in Big Bend



## Population by Home Languages in Big Bend