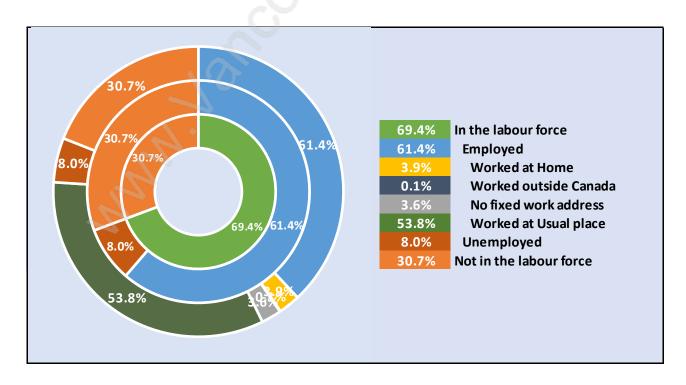

# **Big Bend**



# **Population Trends in Big Bend**



# Population by Age in Big Bend



## Population Age 15+ by Income Status in Big Bend

**Total Population Age 15 - 910** 



# Households by Income in Big Bend

Total Number of Households - 343 / Average Household Income - \$92,702



## **Families in Big Bend**

#### **Average Persons per Family - 2.8**



# Children at Home in Big Bend

#### **Total Number of Children at Home - 242**



**Family Structure in Big Bend** 

Total Number of Families - 237 / Average Persons per Family - 2.8



Households by Household Size in Big Bend

**Total Number of Households - 343** 



# **Dwellings in Big Bend**



# Population Age 15+ in Big Bend



## **Labour Force by Occupation in Big Bend**



# **Labour Force Participation in Big Bend**



## Travel To Work in (from) Big Bend



# Occupied Dwellings by Structure Type in Big Bend Dominant Bulding Type - Houses



## Private Dwellings by Period of Construction in Big Bend

**Dominant Period of Construction - 1961-1980** 



# Population by Religion in Big Bend



## Population by Home Languages in Big Bend