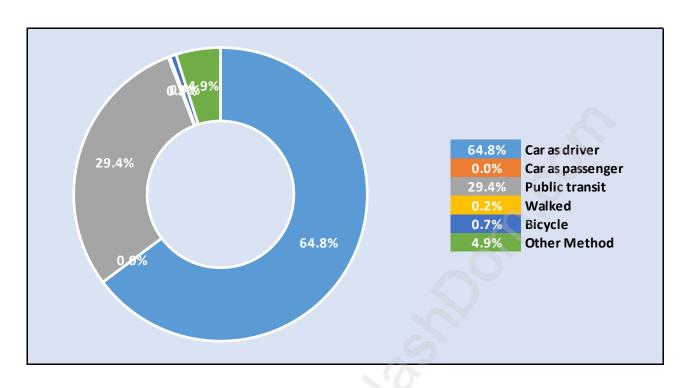

s in Big Bend**



# Population by Age in Big Bend



## Population Age 15+ by Income Status in Big Bend

**Total Population Age 15 - 910** 



# Households by Income in Big Bend

Total Number of Households - 343 / Average Household Income - \$92,702



## **Families in Big Bend**

#### **Average Persons per Family - 2.8**



# Children at Home in Big Bend

#### **Total Number of Children at Home - 242**



**Family Structure in Big Bend** 

Total Number of Families - 237 / Average Persons per Family - 2.8



Households by Household Size in Big Bend

**Total Number of Households - 343** 



# **Dwellings in Big Bend**



# Population Age 15+ in Big Bend



## **Labour Force by Occupation in Big Bend**



# **Labour Force Participation in Big Bend**



## Travel To Work in (from) Big Bend



# Occupied Dwellings by Structure Type in Big Bend Dominant Bulding Type - Houses



## Private Dwellings by Period of Construction in Big Bend

**Dominant Period of Construction - 1961-1980** 



# Population by Religion in Big Bend



## Population by Home Languages in Big Bend