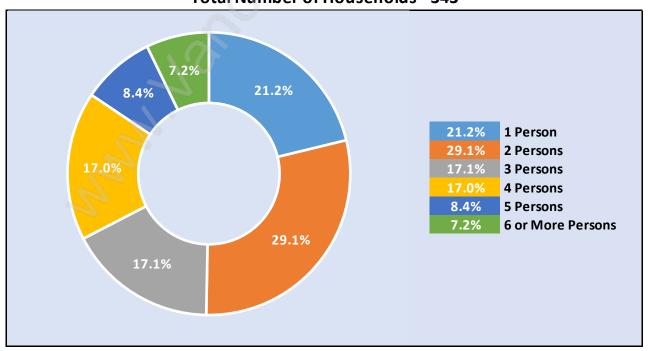

#### **Total Number of Children at Home - 242**

**Family Structure in Big Bend** 

Total Number of Families - 237 / Average Persons per Family - 2.8

Households by Household Size in Big Bend

**Total Number of Households - 343** 