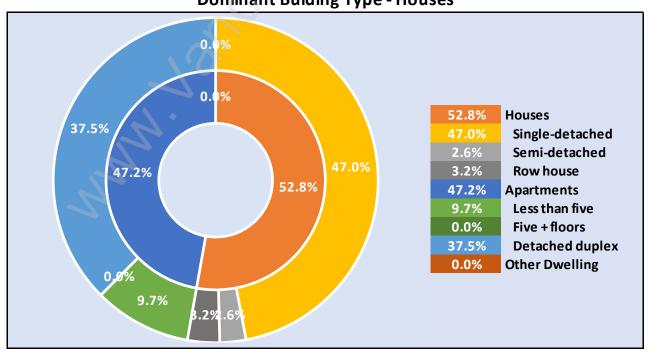

# Occupied Dwellings by Structure Type in Big Bend Dominant Bulding Type - Houses