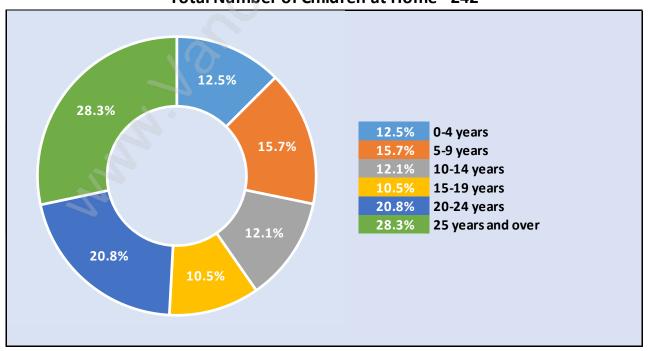

# Children at Home in Big Bend

#### **Total Number of Children at Home - 242**

**Family Structure in Big Bend** 

Total Number of Families - 237 / Average Persons per Family - 2.8

Households by Household Size in Big Bend

**Total Number of Households - 343** 