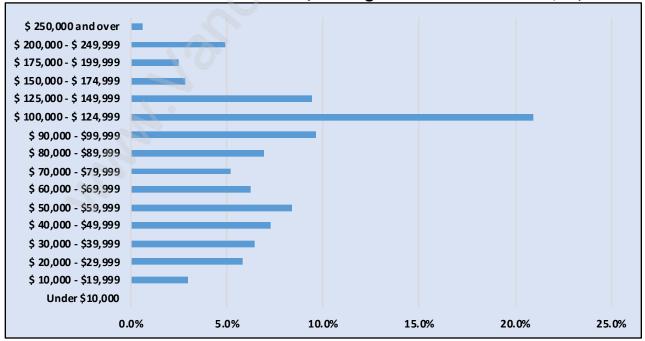

# Households by Income in Big Bend

Total Number of Households - 343 / Average Household Income - \$92,702