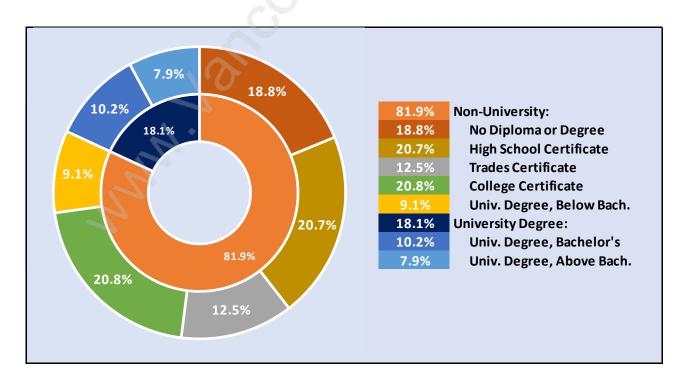

# **Big Bend**



# **Population Trends in Big Bend**



# Population by Age in Big Bend



## Population Age 15+ by Income Status in Big Bend

**Total Population Age 15 - 910** 



# Households by Income in Big Bend

Total Number of Households - 343 / Average Household Income - \$92,702



## **Families in Big Bend**

#### **Average Persons per Family - 2.8**



# Children at Home in Big Bend

#### **Total Number of Children at Home - 242**



**Family Structure in Big Bend** 

Total Number of Families - 237 / Average Persons per Family - 2.8



Households by Household Size in Big Bend

**Total Number of Households - 343** 



# **Dwellings in Big Bend**



# Population Age 15+ in Big Bend



## **Labour Force by Occupation in Big Bend**



# **Labour Force Participation in Big Bend**



## Travel To Work in (from) Big Bend



# Occupied Dwellings by Structure Type in Big Bend Dominant Bulding Type - Houses



## Private Dwellings by Period of Construction in Big Bend

**Dominant Period of Construction - 1961-1980** 



# Population by Religion in Big Bend



## Population by Home Languages in Big Bend