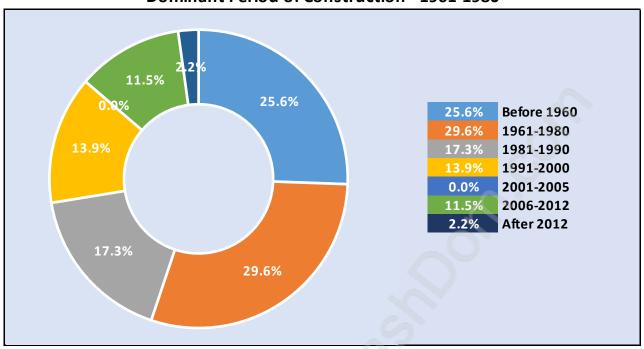

## Private Dwellings by Period of Construction in Big Bend

**Dominant Period of Construction - 1961-1980** 