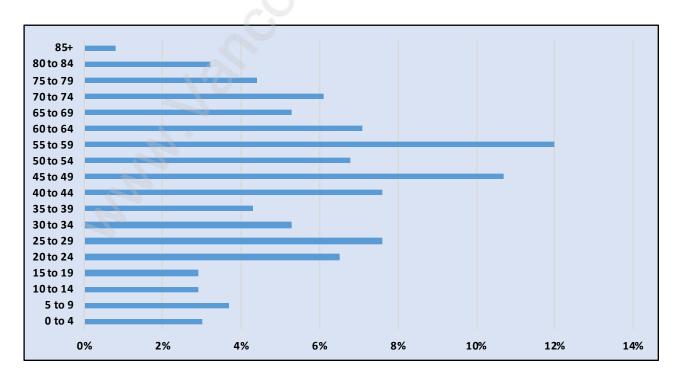

# **Big Bend**



# **Population Trends in Big Bend**



# Population by Age in Big Bend



## Population Age 15+ by Income Status in Big Bend

**Total Population Age 15 - 910** 



# Households by Income in Big Bend

Total Number of Households - 343 / Average Household Income - \$92,702



## **Families in Big Bend**

#### **Average Persons per Family - 2.8**



# Children at Home in Big Bend

#### **Total Number of Children at Home - 242**



**Family Structure in Big Bend** 

Total Number of Families - 237 / Average Persons per Family - 2.8



Households by Household Size in Big Bend

**Total Number of Households - 343** 



# **Dwellings in Big Bend**



# Population Age 15+ in Big Bend



## **Labour Force by Occupation in Big Bend**



# **Labour Force Participation in Big Bend**



## Travel To Work in (from) Big Bend



# Occupied Dwellings by Structure Type in Big Bend