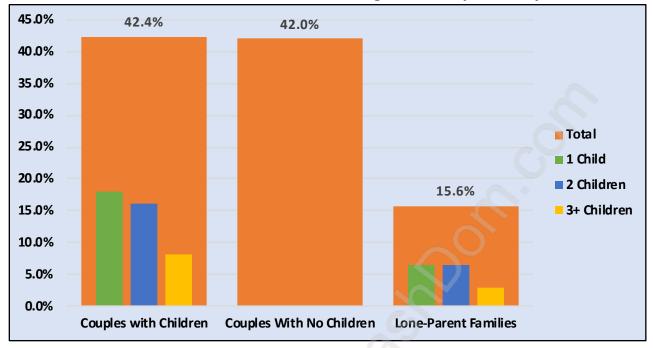

#### **Total Number of Children at Home - 242**

**Family Structure in Big Bend** 

Total Number of Families - 237 / Average Persons per Family - 2.8

Households by Household Size in Big Bend

**Total Number of Households - 343** 