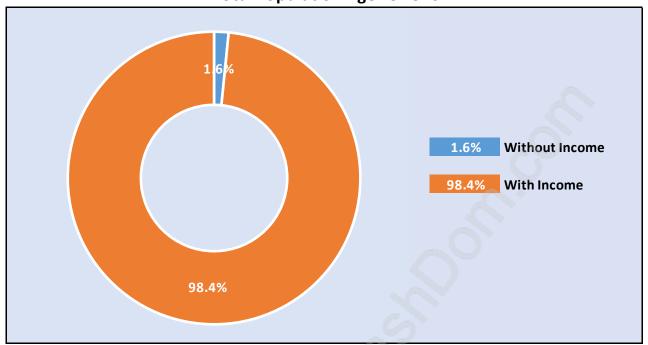

## Population Age 15+ by Income Status in Big Bend

**Total Population Age 15 - 910** 