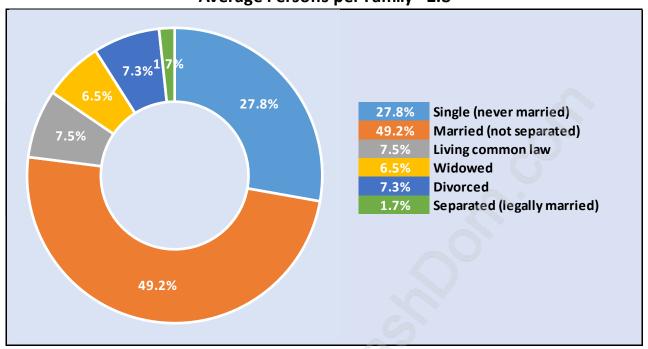

# **Big Bend**



# **Population Trends in Big Bend**



# Population by Age in Big Bend



## Population Age 15+ by Income Status in Big Bend

**Total Population Age 15 - 910** 



# Households by Income in Big Bend

Total Number of Households - 343 / Average Household Income - \$92,702



## **Families in Big Bend**

#### **Average Persons per Family - 2.8**



# Children at Home in Big Bend

#### **Total Number of Children at Home - 242**



**Family Structure in Big Bend** 

Total Number of Families - 237 / Average Persons per Family - 2.8



Households by Household Size in Big Bend

**Total Number of Households - 343** 



# **Dwellings in Big Bend**



# Population Age 15+ in Big Bend



## **Labour Force by Occupation in Big Bend**



# **Labour Force Participation in Big Bend**



## Travel To Work in (from) Big Bend



# Occupied Dwellings by Structure Type in Big Bend Dominant Bulding Type - Houses



## Private Dwellings by Period of Construction in Big Bend

**Dominant Period of Construction - 1961-1980** 



# Population by Religion in Big Bend



## Population by Home Languages in Big Bend