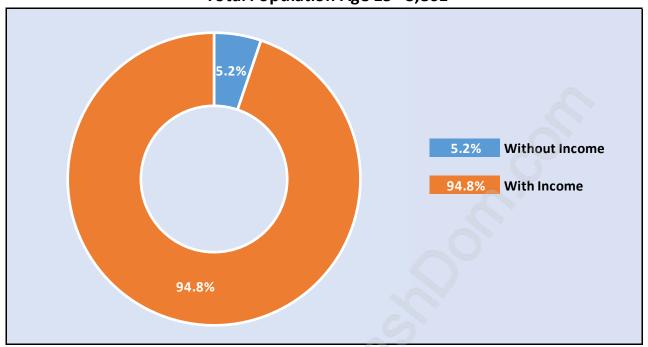

# Population Age 15+ by Income Status in Blueridge

**Total Population Age 15 - 3,861** 