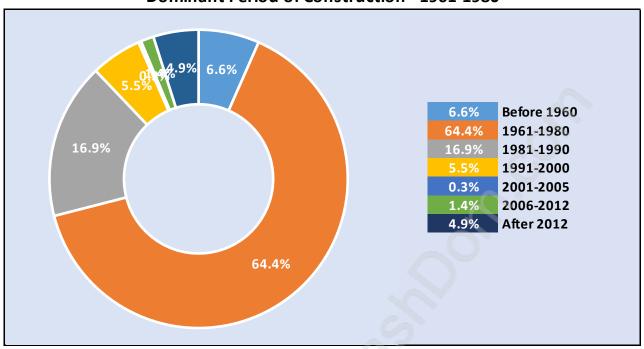

#### Private Dwellings by Period of Construction in Blueridge

**Dominant Period of Construction - 1961-1980** 