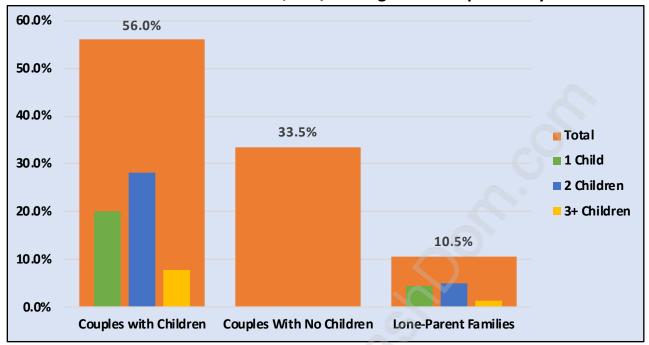

#### Children at Home in Blueridge

Total Number of Children at Home - 1,520

**Family Structure in Blueridge** 

Total Number of Families - 1,252 / Average Persons per Family - 3.1

Households by Household Size in Blueridge