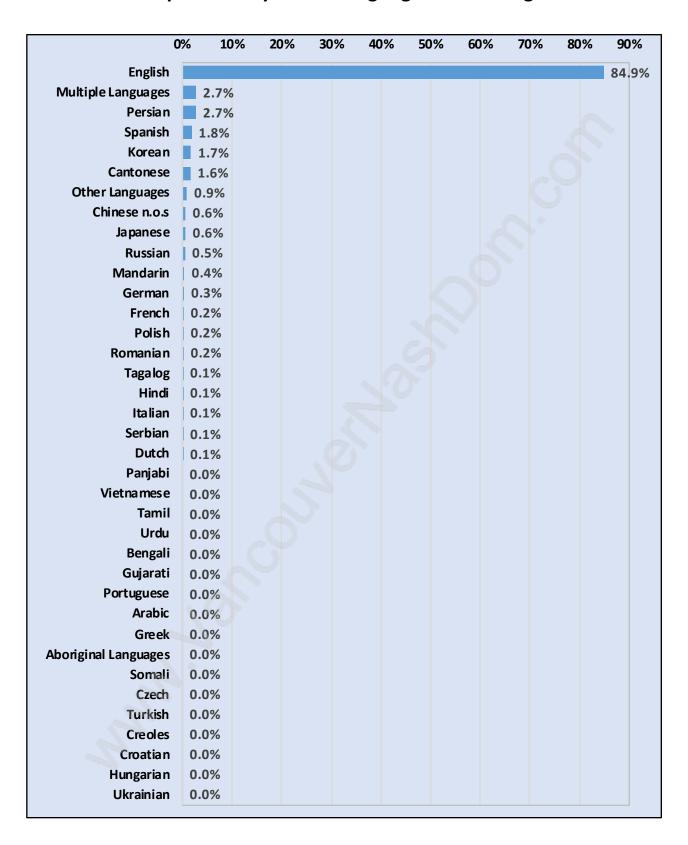

per Family - 3.1



#### Children at Home in Blueridge

Total Number of Children at Home - 1,520



**Family Structure in Blueridge** 

Total Number of Families - 1,252 / Average Persons per Family - 3.1



Households by Household Size in Blueridge

**Total Number of Households - 1,480** 



## **Dwellings in Blueridge**



# Population Age 15+ in Blueridge



#### **Labour Force by Occupation in Blueridge**



# **Labour Force Participation in Blueridge**



## Travel To Work in (from) Blueridge



# Occupied Dwellings by Structure Type in Blueridge

**Dominant Bulding Type - Houses** 



#### Private Dwellings by Period of Construction in Blueridge

**Dominant Period of Construction - 1961-1980** 



## Population by Religion in Blueridge



## Population by Home Languages in Blueridge