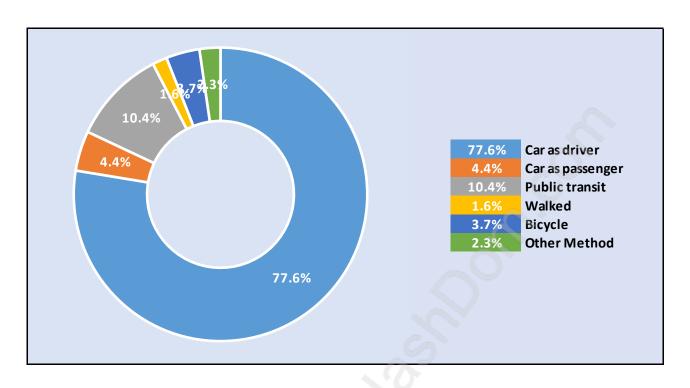

# Population by Age in Blueridge



# Population Age 15+ by Income Status in Blueridge

**Total Population Age 15 - 3,861** 



## Households by Income in Blueridge

Total Number of Households - 1,480 / Average Household Income - \$143,703



#### **Families in Blueridge**

#### Average Persons per Family - 3.1



#### Children at Home in Blueridge

Total Number of Children at Home - 1,520



**Family Structure in Blueridge** 

Total Number of Families - 1,252 / Average Persons per Family - 3.1



Households by Household Size in Blueridge

**Total Number of Households - 1,480** 



## **Dwellings in Blueridge**



# Population Age 15+ in Blueridge



#### **Labour Force by Occupation in Blueridge**



# **Labour Force Participation in Blueridge**



## Travel To Work in (from) Blueridge



# Occupied Dwellings by Structure Type in Blueridge

**Dominant Bulding Type - Houses** 



#### Private Dwellings by Period of Construction in Blueridge

**Dominant Period of Construction - 1961-1980** 



## Population by Religion in Blueridge



## Population by Home Languages in Blueridge