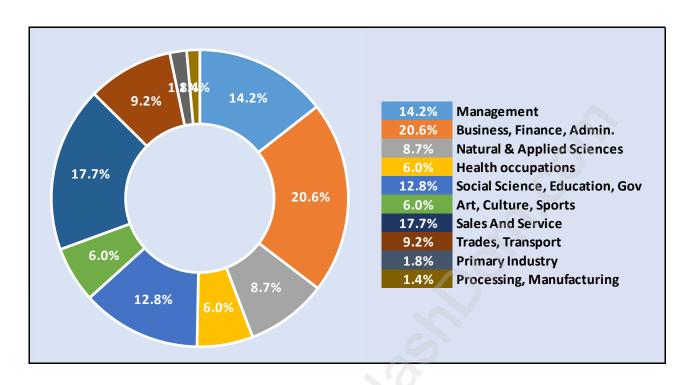

# Blueridge



# **Population Trends in Blueridge**



# Population by Age in Blueridge



# Population Age 15+ by Income Status in Blueridge

**Total Population Age 15 - 3,861** 



## Households by Income in Blueridge

Total Number of Households - 1,480 / Average Household Income - \$143,703



#### **Families in Blueridge**

#### Average Persons per Family - 3.1



#### Children at Home in Blueridge

Total Number of Children at Home - 1,520



**Family Structure in Blueridge** 

Total Number of Families - 1,252 / Average Persons per Family - 3.1



Households by Household Size in Blueridge

**Total Number of Households - 1,480** 



## **Dwellings in Blueridge**



# Population Age 15+ in Blueridge



#### **Labour Force by Occupation in Blueridge**



# **Labour Force Participation in Blueridge**



## Travel To Work in (from) Blueridge



# Occupied Dwellings by Structure Type in Blueridge

**Dominant Bulding Type - Houses** 



#### Private Dwellings by Period of Construction in Blueridge

**Dominant Period of Construction - 1961-1980** 



## Population by Religion in Blueridge



## Population by Home Languages in Blueridge