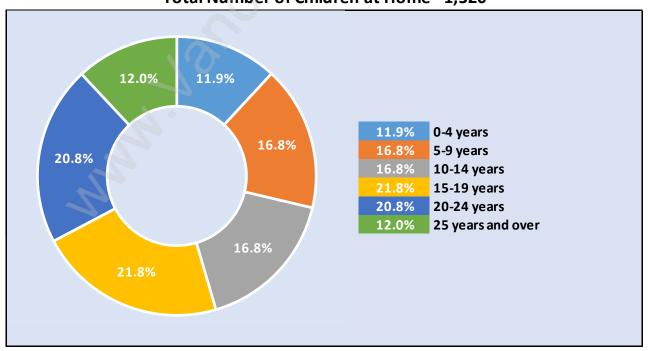

#### Children at Home in Blueridge

Total Number of Children at Home - 1,520

**Family Structure in Blueridge** 

Total Number of Families - 1,252 / Average Persons per Family - 3.1

Households by Household Size in Blueridge