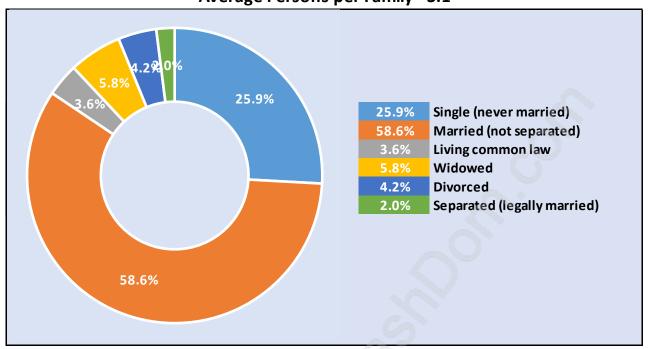

# Blueridge



# **Population Trends in Blueridge**



# Population by Age in Blueridge



# Population Age 15+ by Income Status in Blueridge

**Total Population Age 15 - 3,861** 



## Households by Income in Blueridge

Total Number of Households - 1,480 / Average Household Income - \$143,703



#### **Families in Blueridge**

#### Average Persons per Family - 3.1



#### Children at Home in Blueridge

Total Number of Children at Home - 1,520



**Family Structure in Blueridge** 

Total Number of Families - 1,252 / Average Persons per Family - 3.1



Households by Household Size in Blueridge

**Total Number of Households - 1,480** 



## **Dwellings in Blueridge**



# Population Age 15+ in Blueridge



#### **Labour Force by Occupation in Blueridge**



# **Labour Force Participation in Blueridge**



## Travel To Work in (from) Blueridge



# Occupied Dwellings by Structure Type in Blueridge

**Dominant Bulding Type - Houses** 



#### Private Dwellings by Period of Construction in Blueridge

**Dominant Period of Construction - 1961-1980** 



## Population by Religion in Blueridge



## Population by Home Languages in Blueridge