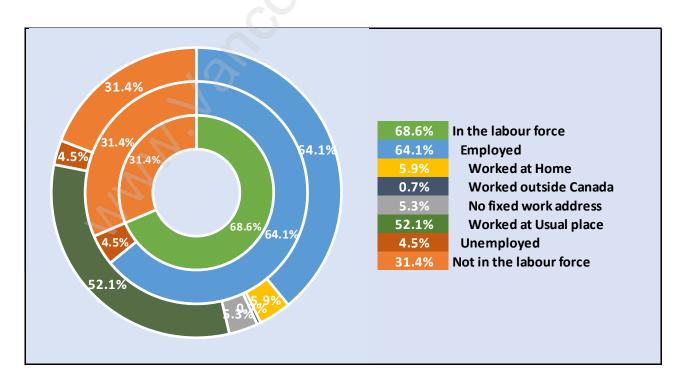

# **Population Trends in Blueridge**



# Population by Age in Blueridge



# Population Age 15+ by Income Status in Blueridge

**Total Population Age 15 - 3,861** 



## Households by Income in Blueridge

Total Number of Households - 1,480 / Average Household Income - \$143,703



#### **Families in Blueridge**

#### Average Persons per Family - 3.1



#### Children at Home in Blueridge

Total Number of Children at Home - 1,520



**Family Structure in Blueridge** 

Total Number of Families - 1,252 / Average Persons per Family - 3.1



Households by Household Size in Blueridge

**Total Number of Households - 1,480** 



## **Dwellings in Blueridge**



# Population Age 15+ in Blueridge



#### **Labour Force by Occupation in Blueridge**



# **Labour Force Participation in Blueridge**



## Travel To Work in (from) Blueridge



# Occupied Dwellings by Structure Type in Blueridge

**Dominant Bulding Type - Houses** 



#### Private Dwellings by Period of Construction in Blueridge

**Dominant Period of Construction - 1961-1980** 



## Population by Religion in Blueridge



## Population by Home Languages in Blueridge