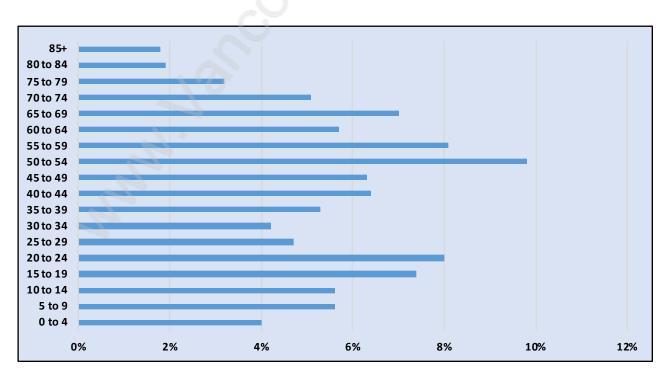

# Blueridge



# **Population Trends in Blueridge**



# Population by Age in Blueridge



# Population Age 15+ by Income Status in Blueridge

**Total Population Age 15 - 3,861** 



## Households by Income in Blueridge

Total Number of Households - 1,480 / Average Household Income - \$143,703



#### **Families in Blueridge**

#### Average Persons per Family - 3.1



#### Children at Home in Blueridge

Total Number of Children at Home - 1,520



**Family Structure in Blueridge** 

Total Number of Families - 1,252 / Average Persons per Family - 3.1



Households by Household Size in Blueridge

**Total Number of Households - 1,480** 



## **Dwellings in Blueridge**



# Population Age 15+ in Blueridge



#### **Labour Force by Occupation in Blueridge**



# **Labour Force Participation in Blueridge**



## Travel To Work in (from) Blueridge



# Occupied Dwellings by Structure