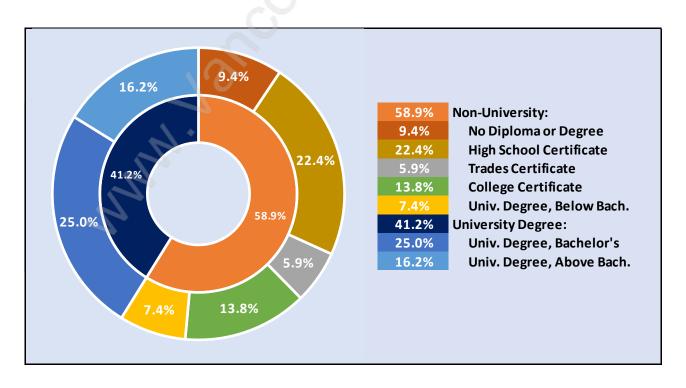

# Blueridge



# **Population Trends in Blueridge**



# Population by Age in Blueridge



# Population Age 15+ by Income Status in Blueridge

**Total Population Age 15 - 3,861** 



## Households by Income in Blueridge

Total Number of Households - 1,480 / Average Household Income - \$143,703



#### **Families in Blueridge**

#### Average Persons per Family - 3.1



#### Children at Home in Blueridge

Total Number of Children at Home - 1,520



**Family Structure in Blueridge** 

Total Number of Families - 1,252 / Average Persons per Family - 3.1



Households by Household Size in Blueridge

**Total Number of Households - 1,480** 



## **Dwellings in Blueridge**



# Population Age 15+ in Blueridge



#### **Labour Force by Occupation in Blueridge**



# **Labour Force Participation in Blueridge**



## Travel To Work in (from) Blueridge



# Occupied Dwellings by Structure Type in Blueridge

**Dominant Bulding Type - Houses** 



#### Private Dwellings by Period of Construction in Blueridge

**Dominant Period of Construction - 1961-1980** 



## Population by Religion in Blueridge



## Population by Home Languages in Blueridge