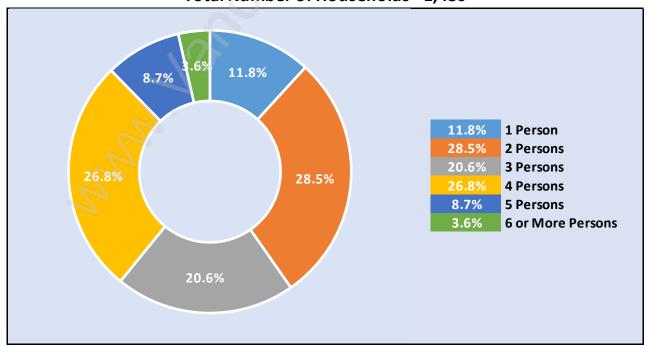

# Blueridge



# **Population Trends in Blueridge**



# Population by Age in Blueridge



# Population Age 15+ by Income Status in Blueridge

**Total Population Age 15 - 3,861** 



## Households by Income in Blueridge

Total Number of Households - 1,480 / Average Household Income - \$143,703



#### **Families in Blueridge**

#### Average Persons per Family - 3.1



#### Children at Home in Blueridge

Total Number of Children at Home - 1,520



**Family Structure in Blueridge** 

Total Number of Families - 1,252 / Average Persons per Family - 3.1



Households by Household Size in Blueridge

**Total Number of Households - 1,480** 



## **Dwellings in Blueridge**



# Population Age 15+ in Blueridge



#### **Labour Force by Occupation in Blueridge**



# **Labour Force Participation in Blueridge**



## Travel To Work in (from) Blueridge



# Occupied Dwellings by Structure Type in Blueridge

**Dominant Bulding Type - Houses** 



#### Private Dwellings by Period of Construction in Blueridge

**Dominant Period of Construction - 1961-1980** 



## Population by Religion in Blueridge



## Population by Home Languages in Blueridge