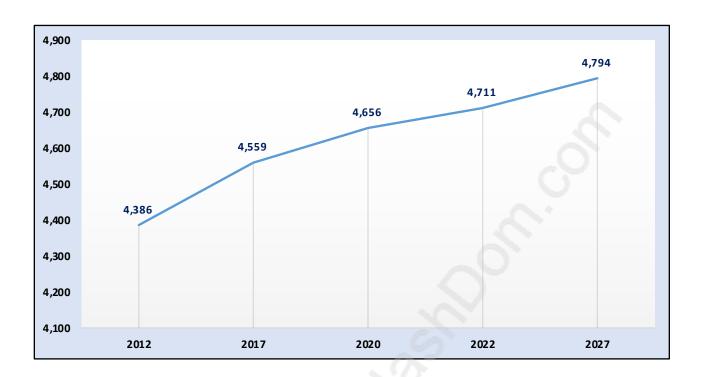

# Blueridge



# **Population Trends in Blueridge**



# Population by Age in Blueridge



# Population Age 15+ by Income Status in Blueridge

**Total Population Age 15 - 3,861** 



## Households by Income in Blueridge

Total Number of Households - 1,480 / Average Household Income - \$143,703



#### **Families in Blueridge**

#### Average Persons per Family - 3.1



#### Children at Home in Blueridge

Total Number of Children at Home - 1,520



**Family Structure in Blueridge** 

Total Number of Families - 1,252 / Average Persons per Family - 3.1



Households by Household Size in Blueridge

**Total Number of Households - 1,480** 



## **Dwellings in Blueridge**



# Population Age 15+ in Blueridge



#### **Labour Force by Occupation in Blueridge**



# **Labour Force Participation in Blueridge**



## Travel To Work in (from) Blueridge