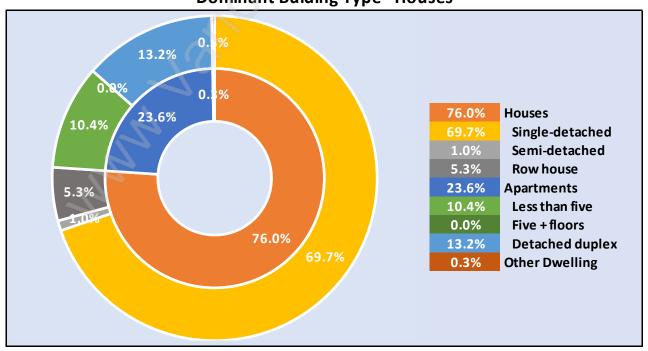

# Occupied Dwellings by Structure Type in Blueridge

**Dominant Bulding Type - Houses** 