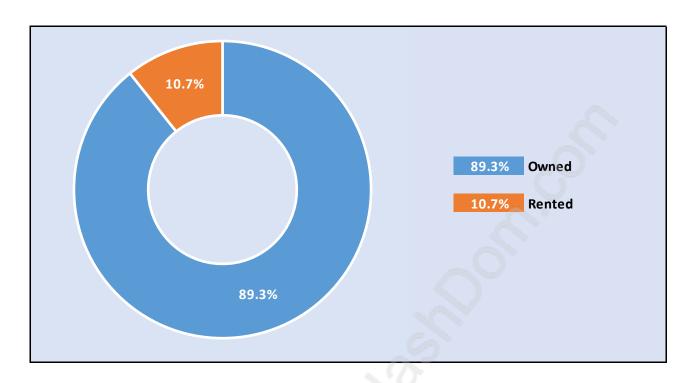

# Blueridge



# **Population Trends in Blueridge**



# Population by Age in Blueridge



# Population Age 15+ by Income Status in Blueridge

**Total Population Age 15 - 3,861** 



## Households by Income in Blueridge

Total Number of Households - 1,480 / Average Household Income - \$143,703



#### **Families in Blueridge**

#### Average Persons per Family - 3.1



#### Children at Home in Blueridge

Total Number of Children at Home - 1,520



**Family Structure in Blueridge** 

Total Number of Families - 1,252 / Average Persons per Family - 3.1



Households by Household Size in Blueridge

**Total Number of Households - 1,480** 



## **Dwellings in Blueridge**



# Population Age 15+ in Blueridge



#### **Labour Force by Occupation in Blueridge**



# **Labour Force Participation in Blueridge**



## Travel To Work in (from) Blueridge



# Occupied Dwellings by Structure Type in Blueridge

**Dominant Bulding Type - Houses** 



#### Private Dwellings by Period of Construction in Blueridge

**Dominant Period of Construction - 1961-1980** 



## Population by Religion in Blueridge



## Population by Home Languages in Blueridge