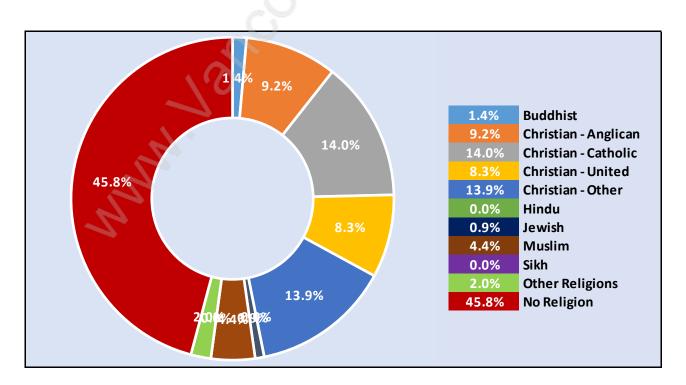

**Families in Blueridge**

#### Average Persons per Family - 3.1



#### Children at Home in Blueridge

Total Number of Children at Home - 1,520



**Family Structure in Blueridge** 

Total Number of Families - 1,252 / Average Persons per Family - 3.1



Households by Household Size in Blueridge

**Total Number of Households - 1,480** 



## **Dwellings in Blueridge**



# Population Age 15+ in Blueridge



#### **Labour Force by Occupation in Blueridge**



# **Labour Force Participation in Blueridge**



## Travel To Work in (from) Blueridge



# Occupied Dwellings by Structure Type in Blueridge

**Dominant Bulding Type - Houses** 



#### Private Dwellings by Period of Construction in Blueridge

**Dominant Period of Construction - 1961-1980** 



## Population by Religion in Blueridge



## Population by Home Languages in Blueridge