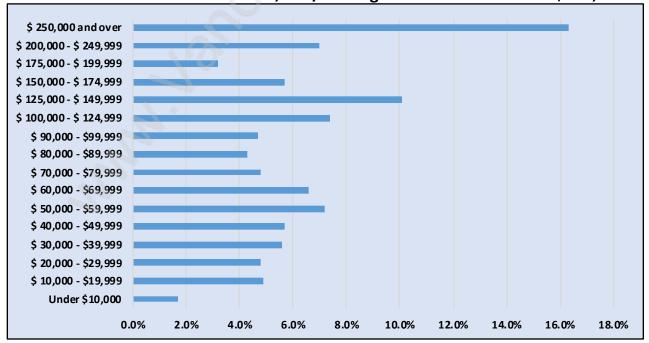

## Households by Income in Blueridge

Total Number of Households - 1,480 / Average Household Income - \$143,703