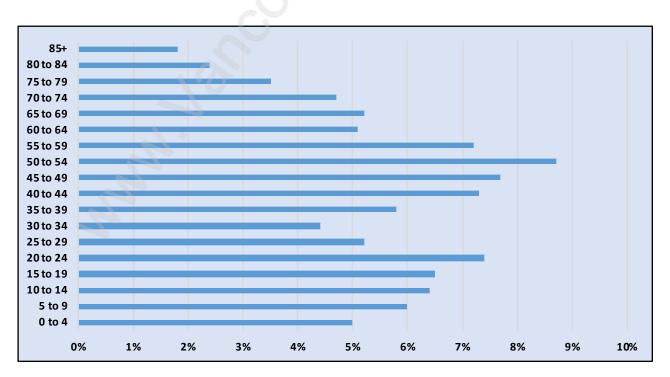

#### **Boulevard**



# **Population Trends in Boulevard**



# Population by Age in Boulevard



# Population Age 15+ by Income Status in Boulevard

**Total Population Age 15 - 3,105** 



### Households by Income in Boulevard

Total Number of Households - 1,318 / Average Household Income - \$121,046



#### **Families in Boulevard**

#### Average Persons per Family - 3.1



# Children at Home in Boulevard

### Total Number of Children at Home - 1,274



**Family Structure in Boulevard** 

Total Number of Families - 1,056 / Average Persons per Family - 3.1



Households by Household Size in Boulevard

**Total Number of Households - 1,318** 



### **Dwellings in Boulevard**



# Population Age 15+ in Boulevard



### **Labour Force by Occupation in Boulevard**



### **Labour Force Participation in Boulevard**



# Travel To Work in (from) Boulevard



# **Occupied Dwellings by Stru