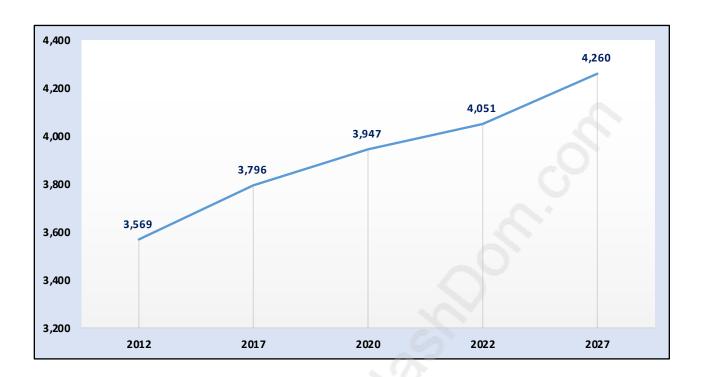

#### **Boulevard**



# **Population Trends in Boulevard**



# Population by Age in Boulevard



# Population Age 15+ by Income Status in Boulevard

**Total Population Age 15 - 3,105** 



### Households by Income in Boulevard

Total Number of Households - 1,318 / Average Household Income - \$121,046



#### **Families in Boulevard**

#### Average Persons per Family - 3.1



# Children at Home in Boulevard

### Total Number of Children at Home - 1,274



**Family Structure in Boulevard** 

Total Number of Families - 1,056 / Average Persons per Family - 3.1



Households by Household Size in Boulevard

**Total Number of Households - 1,318** 



### **Dwellings in Boulevard**



# Population Age 15+ in Boulevard



### **Labour Force by Occupation in Boulevard**



### **Labour Force Participation in Boulevard**



# Travel To Work in (from) Bouleva