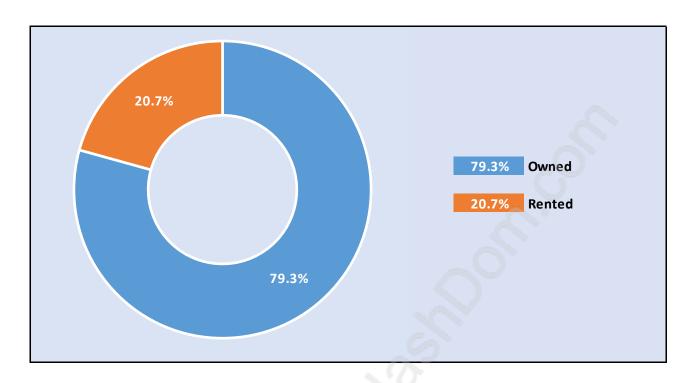

#### **Boulevard**



# **Population Trends in Boulevard**



# Population by Age in Boulevard



# Population Age 15+ by Income Status in Boulevard

**Total Population Age 15 - 3,105** 



### Households by Income in Boulevard

Total Number of Households - 1,318 / Average Household Income - \$121,046



#### **Families in Boulevard**

#### Average Persons per Family - 3.1



# Children at Home in Boulevard

### Total Number of Children at Home - 1,274



**Family Structure in Boulevard** 

Total Number of Families - 1,056 / Average Persons per Family - 3.1



Households by Household Size in Boulevard

**Total Number of Households - 1,318** 



### **Dwellings in Boulevard**



# Population Age 15+ in Boulevard



### **Labour Force by Occupation in Boulevard**



### **Labour Force Participation in Boulevard**



# Travel To Work in (from) Boulevard



# **Occupied Dwellings by Structure Type in Boulevard**

**Dominant Bulding Type - Houses** 



### **Private Dwellings by Period of Construction in Boulevard**

#### **Dominant Period of Construction - Before 1960**



# **Population by Religion in Boulevard**



### **Population by Home Languages in Boulevard**