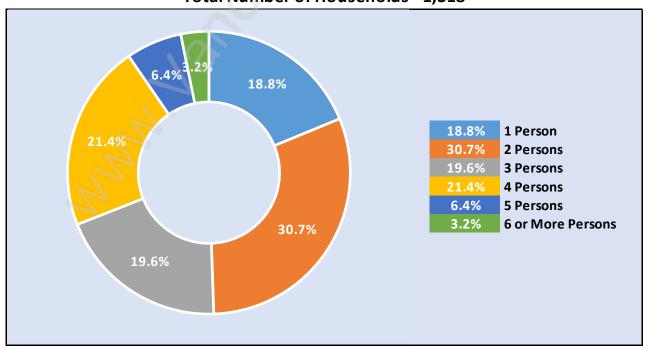

### Total Number of Children at Home - 1,274

**Family Structure in Boulevard** 

Total Number of Families - 1,056 / Average Persons per Family - 3.1

Households by Household Size in Boulevard

**Total Number of Households - 1,318** 