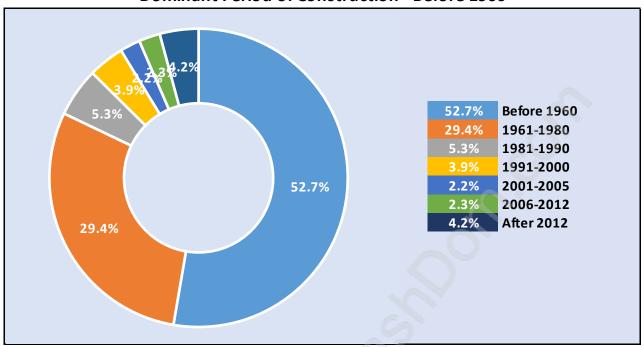

### **Private Dwellings by Period of Construction in Boulevard**

#### **Dominant Period of Construction - Before 1960**