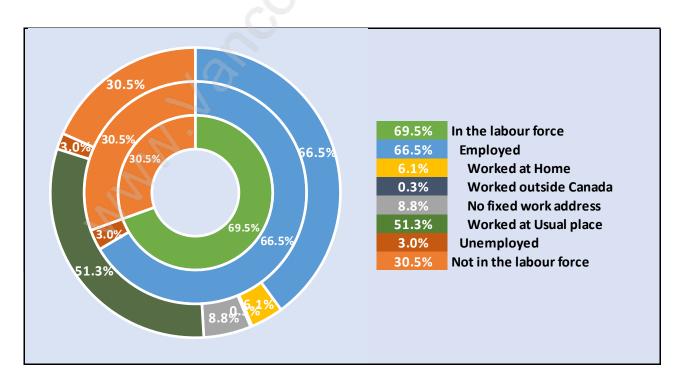

**Population Trends in Boulevard**



# Population by Age in Boulevard



# Population Age 15+ by Income Status in Boulevard

**Total Population Age 15 - 3,105** 



### Households by Income in Boulevard

Total Number of Households - 1,318 / Average Household Income - \$121,046



#### **Families in Boulevard**

#### Average Persons per Family - 3.1



# Children at Home in Boulevard

### Total Number of Children at Home - 1,274



**Family Structure in Boulevard** 

Total Number of Families - 1,056 / Average Persons per Family - 3.1



Households by Household Size in Boulevard

**Total Number of Households - 1,318** 



### **Dwellings in Boulevard**



# Population Age 15+ in Boulevard



### **Labour Force by Occupation in Boulevard**



### **Labour Force Participation in Boulevard**



# Travel To Work in (from) Boulevard



# **Occupied Dwellings by Structure Type in Boulevard**

**Dominant Bulding Type - Houses** 



### **Private Dwellings by Period of Construction in Boulevard**

#### **Dominant Period of Construction - Before 1960**



# **Population by Religion in Boulevard**



### **Population by Home Languages in Boulevard**