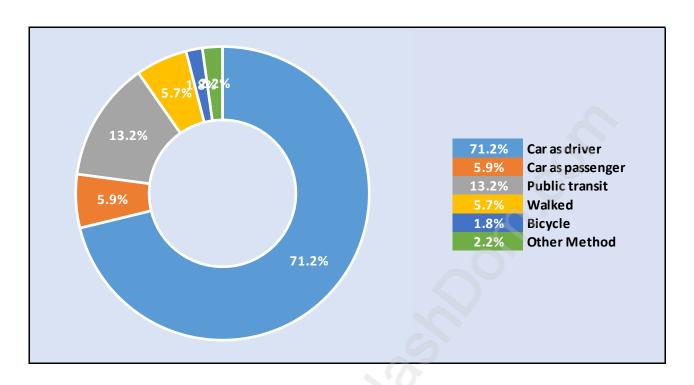

Population by Age in Boulevard



# Population Age 15+ by Income Status in Boulevard

**Total Population Age 15 - 3,105** 



### Households by Income in Boulevard

Total Number of Households - 1,318 / Average Household Income - \$121,046



#### **Families in Boulevard**

#### Average Persons per Family - 3.1



# Children at Home in Boulevard

### Total Number of Children at Home - 1,274



**Family Structure in Boulevard** 

Total Number of Families - 1,056 / Average Persons per Family - 3.1



Households by Household Size in Boulevard

**Total Number of Households - 1,318** 



### **Dwellings in Boulevard**



# Population Age 15+ in Boulevard



### **Labour Force by Occupation in Boulevard**



### **Labour Force Participation in Boulevard**



# Travel To Work in (from) Boulevard



# **Occupied Dwellings by Structure Type in Boulevard**

**Dominant Bulding Type - Houses** 



### **Private Dwellings by Period of Construction in Boulevard**

#### **Dominant Period of Construction - Before 1960**



# **Population by Religion in Boulevard**



### **Population by Home Languages in Boulevard**