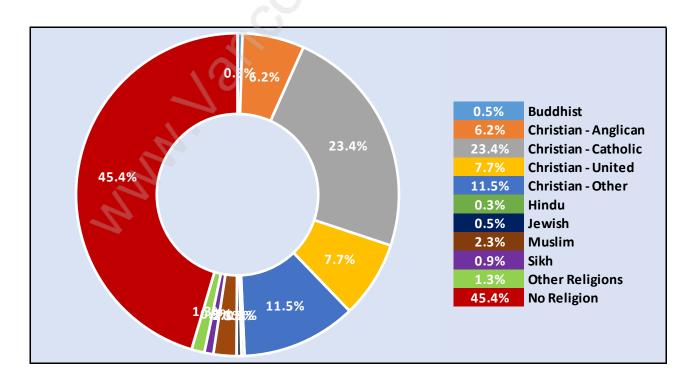

evard**

#### Average Persons per Family - 3.1



# Children at Home in Boulevard

### Total Number of Children at Home - 1,274



**Family Structure in Boulevard** 

Total Number of Families - 1,056 / Average Persons per Family - 3.1



Households by Household Size in Boulevard

**Total Number of Households - 1,318** 



### **Dwellings in Boulevard**



# Population Age 15+ in Boulevard



### **Labour Force by Occupation in Boulevard**



### **Labour Force Participation in Boulevard**



# Travel To Work in (from) Boulevard



# **Occupied Dwellings by Structure Type in Boulevard**

**Dominant Bulding Type - Houses** 



### **Private Dwellings by Period of Construction in Boulevard**

#### **Dominant Period of Construction - Before 1960**



# **Population by Religion in Boulevard**



### **Population by Home Languages in Boulevard**