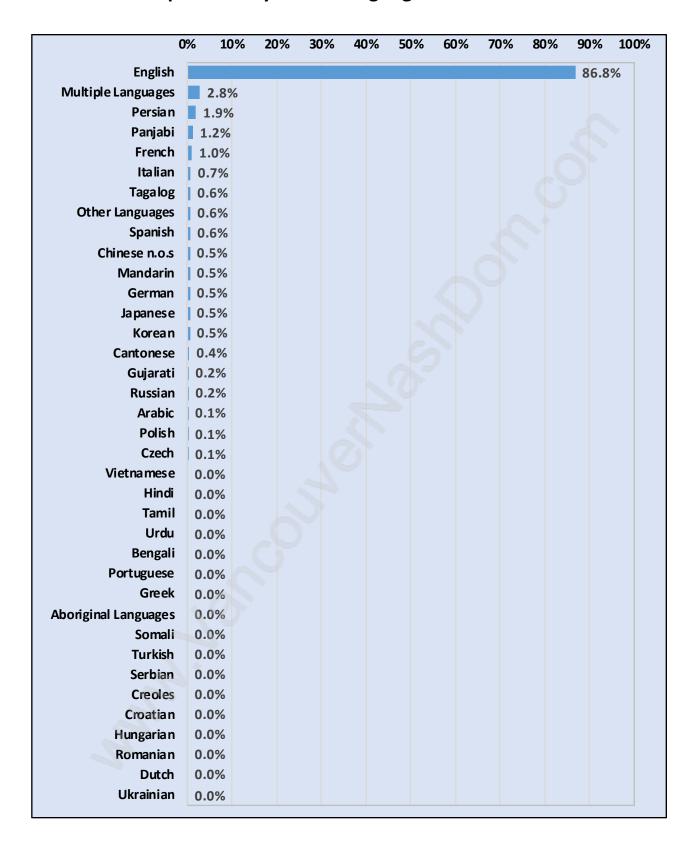

hildren at Home in Boulevard

### Total Number of Children at Home - 1,274



**Family Structure in Boulevard** 

Total Number of Families - 1,056 / Average Persons per Family - 3.1



Households by Household Size in Boulevard

**Total Number of Households - 1,318** 



### **Dwellings in Boulevard**



# Population Age 15+ in Boulevard



### **Labour Force by Occupation in Boulevard**



### **Labour Force Participation in Boulevard**



# Travel To Work in (from) Boulevard



# **Occupied Dwellings by Structure Type in Boulevard**

**Dominant Bulding Type - Houses** 



### **Private Dwellings by Period of Construction in Boulevard**

#### **Dominant Period of Construction - Before 1960**



# **Population by Religion in Boulevard**



### **Population by Home Languages in Boulevard**