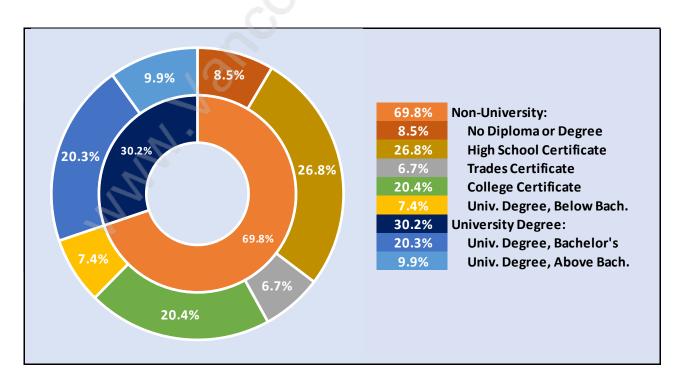

#### **Boulevard**



# **Population Trends in Boulevard**



# Population by Age in Boulevard



# Population Age 15+ by Income Status in Boulevard

**Total Population Age 15 - 3,105** 



### Households by Income in Boulevard

Total Number of Households - 1,318 / Average Household Income - \$121,046



#### **Families in Boulevard**

#### Average Persons per Family - 3.1



# Children at Home in Boulevard

### Total Number of Children at Home - 1,274



**Family Structure in Boulevard** 

Total Number of Families - 1,056 / Average Persons per Family - 3.1



Households by Household Size in Boulevard

**Total Number of Households - 1,318** 



### **Dwellings in Boulevard**



# Population Age 15+ in Boulevard



### **Labour Force by Occupation in Boulevard**



### **Labour Force Participation in Boulevard**



# Travel To Work in (from) Boulevard



# **Occupied Dwellings by Structure Type in Boulevard**

**Dominant Bulding Type - Houses** 



### **Private Dwellings by Period of Construction in Boulevard**

#### **Dominant Period of Construction - Before 1960**



# **Population by Religion in Boulevard**



### **Population by Home Languages in Boulevard**