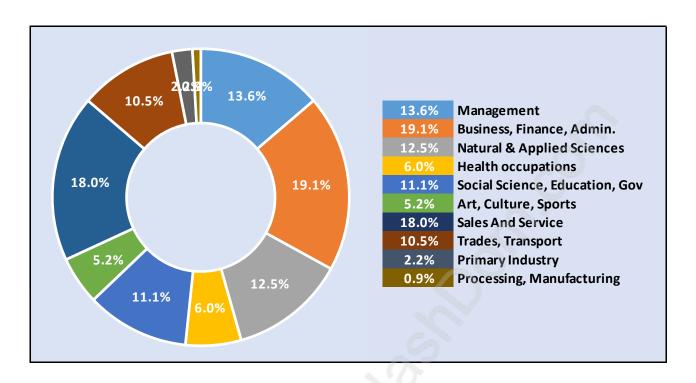

#### **Boulevard**



# **Population Trends in Boulevard**



# Population by Age in Boulevard



# Population Age 15+ by Income Status in Boulevard

**Total Population Age 15 - 3,105** 



### Households by Income in Boulevard

Total Number of Households - 1,318 / Average Household Income - \$121,046



#### **Families in Boulevard**

#### Average Persons per Family - 3.1



# Children at Home in Boulevard

### Total Number of Children at Home - 1,274



**Family Structure in Boulevard** 

Total Number of Families - 1,056 / Average Persons per Family - 3.1



Households by Household Size in Boulevard

**Total Number of Households - 1,318** 



### **Dwellings in Boulevard**



# Population Age 15+ in Boulevard



### **Labour Force by Occupation in Boulevard**



### **Labour Force Participation in Boulevard**



# Travel To Work in (from) Boulevard



# **Occupied Dwellings by Structure Type in Boulevard**

**Dominant Bulding Type - Houses** 



### **Private Dwellings by Period of Construction in Boulevard**

#### **Dominant Period of Construction - Before 1960**



# **Population by Religion in Boulevard**



### **Population by Home Languages in Boulevard**