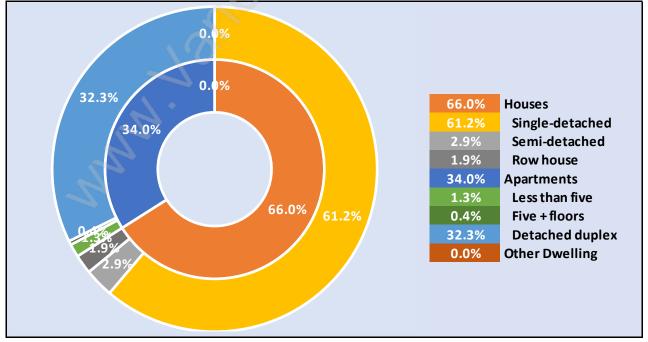

# **Occupied Dwellings by Structure Type in Boulevard**

**Dominant Bulding Type - Houses** 