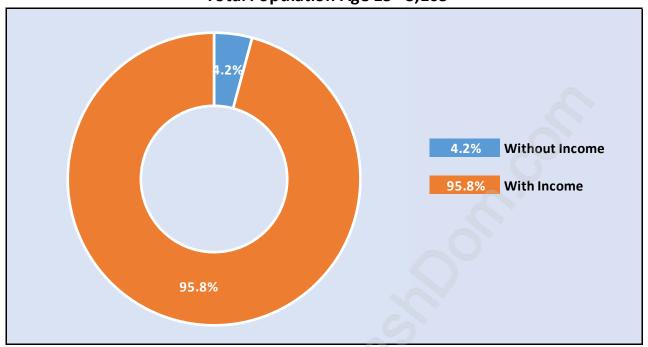

# Population Age 15+ by Income Status in Boulevard

**Total Population Age 15 - 3,105** 