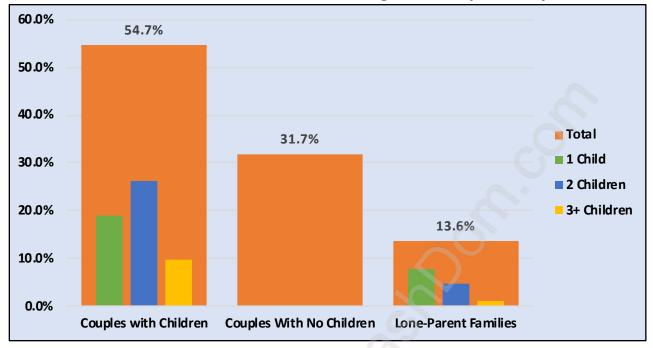

### Total Number of Children at Home - 1,274

**Family Structure in Boulevard** 

Total Number of Families - 1,056 / Average Persons per Family - 3.1

Households by Household Size in Boulevard

**Total Number of Households - 1,318** 