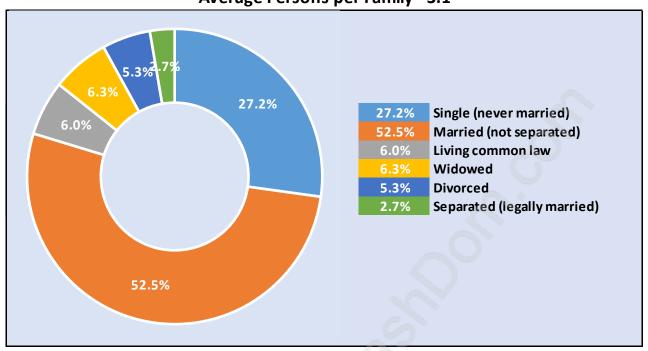

#### **Boulevard**



# **Population Trends in Boulevard**



# Population by Age in Boulevard



# Population Age 15+ by Income Status in Boulevard

**Total Population Age 15 - 3,105** 



### Households by Income in Boulevard

Total Number of Households - 1,318 / Average Household Income - \$121,046



#### **Families in Boulevard**

#### Average Persons per Family - 3.1



# Children at Home in Boulevard

### Total Number of Children at Home - 1,274



**Family Structure in Boulevard** 

Total Number of Families - 1,056 / Average Persons per Family - 3.1



Households by Household Size in Boulevard

**Total Number of Households - 1,318** 



### **Dwellings in Boulevard**



# Population Age 15+ in Boulevard



### **Labour Force by Occupation in Boulevard**



### **Labour Force Participation in Boulevard**



# Travel To Work in (from) Boulevard



# **Occupied Dwellings by Structure Type in Boulevard**

**Dominant Bulding Type - Houses** 



### **Private Dwellings by Period of Construction in Boulevard**

#### **Dominant Period of Construction - Before 1960**



# **Population by Religion in Boulevard**



### **Population by Home Languages in Boulevar