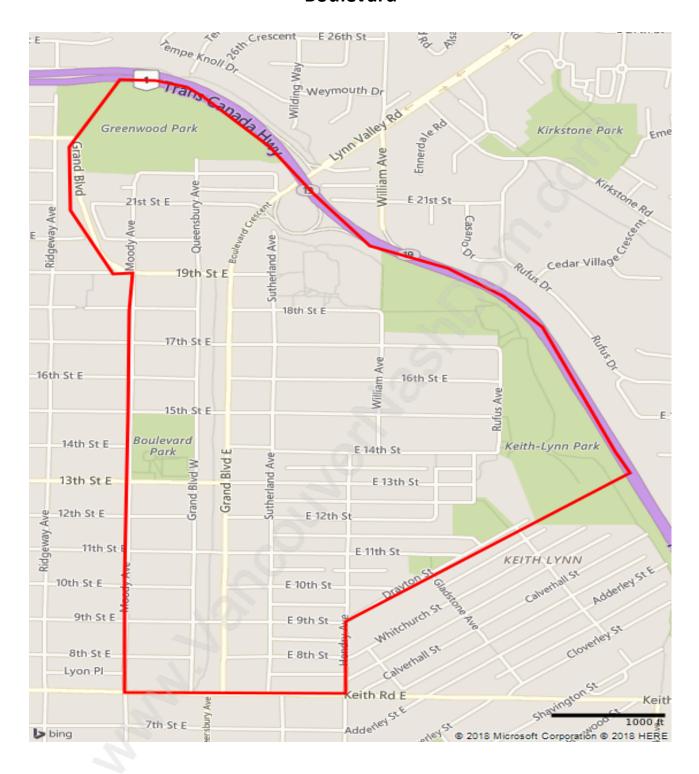

#### **Boulevard**



# **Population Trends in Boulevard**



# Population by Age in Boulevard



# Population Age 15+ by Income Status in Boulevard

**Total Population Age 15 - 3,105** 



### Households by Income in Boulevard

Total Number of Households - 1,318 / Average Household Income - \$121,046



#### **Families in Boulevard**

#### Average Persons per Family - 3.1



# Children at Home in Boulevard

### Total Number of Children at Home - 1,274



**Family Structure in Boulevard** 

Total Number of Families - 1,056 / Average Persons per Family - 3.1



Households by Household Size in Boulevard

**Total Number of Households - 1,318** 



### **Dwellings in Boulevard**



# Population Age 15+ in Boulevard



### **Labour Force by Occupation in Boulevard**



### **Labour Force Participation in Boulevard