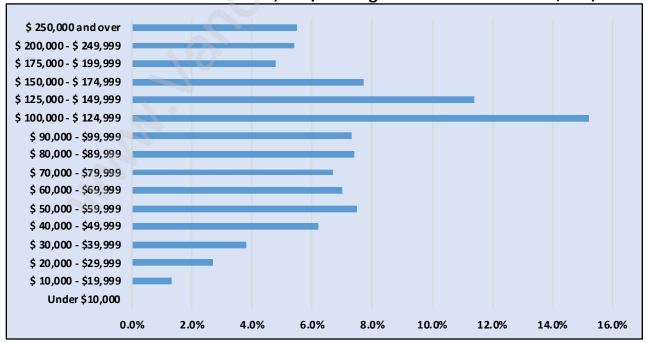

### Households by Income in Boulevard

Total Number of Households - 1,318 / Average Household Income - \$121,046