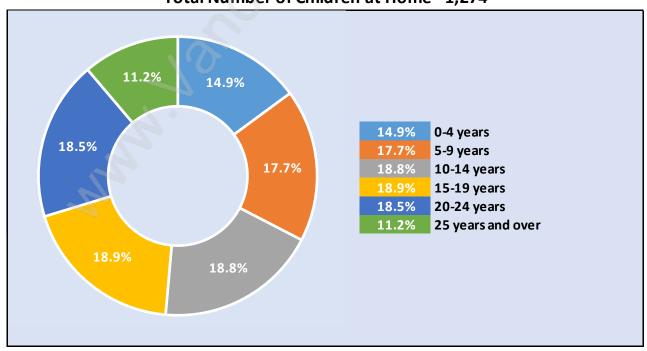

# Children at Home in Boulevard

### Total Number of Children at Home - 1,274

**Family Structure in Boulevard** 

Total Number of Families - 1,056 / Average Persons per Family - 3.1

Households by Household Size in Boulevard

**Total Number of Households - 1,318** 