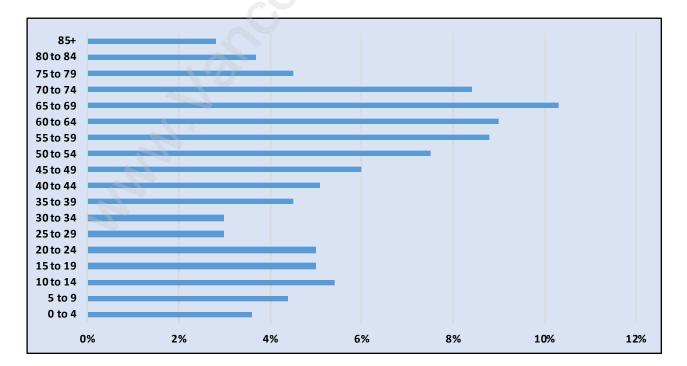

## **Boundary Beach**





#### **Population Trends in Boundary Beach**

## Population by Age in Boundary Beach





# Population Age 15+ by Income Status in Boundary Beach

Total Population Age 15 - 1,868

## Households by Income in Boundary Beach





#### Families in Boundary Beach

**Average Persons per Family - 2.8** 



#### Children at Home in Boundary Beach Total Number of Children at Home - 548





### Family Structure in Boundary Beach Total Number of Families - 712 / Average Persons per Family - 2.8

#### Households by Household Size in Boundary Beach Total Number of Households - 862



#### **Dwellings in Boundary Beach**



#### Population Age 15+ in Boundary Beach





## Labour Force Participation in Boundary Beach



#### Travel To Work in (from) Boundary Beach



### Occupied Dwellings by Structure Type in Boundary Beach Dominant Bulding Type - Houses





#### Private Dwellings by