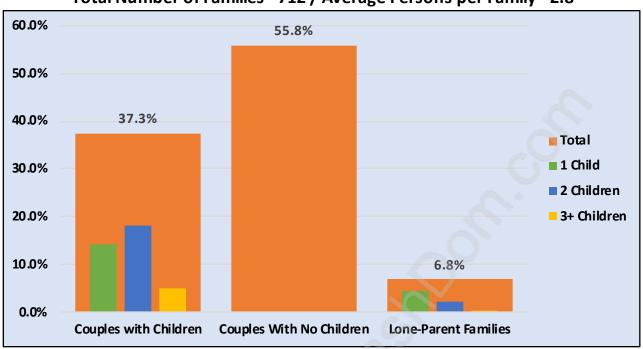

### Family Structure in Boundary Beach Total Number of Families - 712 / Average Persons per Family - 2.8