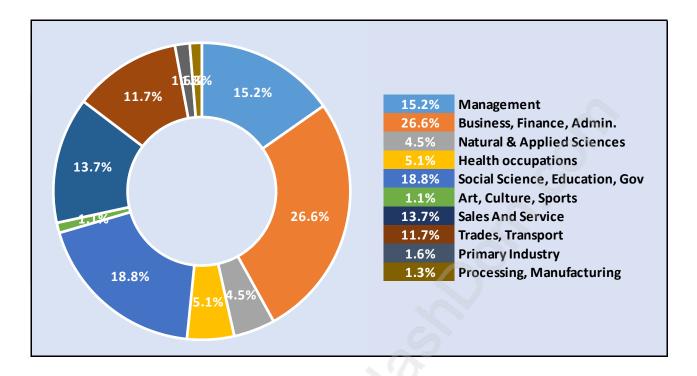

## **Boundary Beach**





#### **Population Trends in Boundary Beach**

## Population by Age in Boundary Beach





# Population Age 15+ by Income Status in Boundary Beach

Total Population Age 15 - 1,868

## Households by Income in Boundary Beach





#### Families in Boundary Beach

**Average Persons per Family - 2.8** 



#### Children at Home in Boundary Beach Total Number of Children at Home - 548





### Family Structure in Boundary Beach Total Number of Families - 712 / Average Persons per Family - 2.8

#### Households by Household Size in Boundary Beach Total Number of Households - 862



#### **Dwellings in Boundary Beach**



#### Population Age 15+ in Boundary Beach





## Labour Force Participation in Boundary Beach



#### Travel To Work in (from) Boundary Beach



### Occupied Dwellings by Structure Type in Boundary Beach Dominant Bulding Type - Houses





#### Private Dwellings by Period of Construction in Boundary Beach Dominant Period of Construction - 1961-1980

#### Population by Religion in Boundary Beach



## Population by Home Languages in Boundary Beach

|                      | 0%    | 10% | 20% | 30% | 40% | 50% | 60% | 70% | 80% | 90% | 100% | 110% |
|----------------------|-------|-----|-----|-----|-----|-----|-----|-----|-----|-----|------|------|
| English              |       |     |     |     |     |     | 1   |     |     |     | 97.6 | 5%   |
| Multiple Languages   |       | 2%  |     |     |     |     |     |     |     |     |