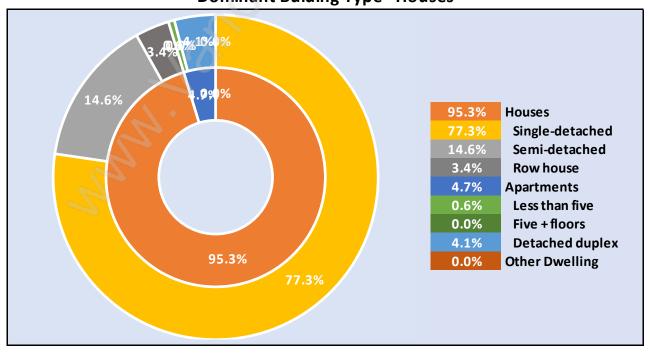

### Occupied Dwellings by Structure Type in Boundary Beach Dominant Bulding Type - Houses