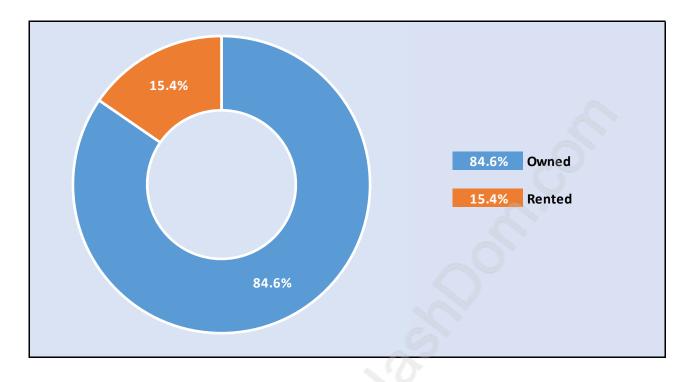

## **Boundary Beach**





#### **Population Trends in Boundary Beach**

## Population by Age in Boundary Beach





# Population Age 15+ by Income Status in Boundary Beach

Total Population Age 15 - 1,868

## Households by Income in Boundary Beach





#### Families in Boundary Beach

**Average Persons per Family - 2.8** 



#### Children at Home in Boundary Beach Total Number of Children at Home - 548





### Family Structure in Boundary Beach Total Number of Families - 712 / Average Persons per Family - 2.8

#### Households by Household Size in Boundary Beach Total Number of Households - 862



#### **Dwellings in Boundary Beach**



#### Population Age 15+ in Boundary Beach





## Labour Force Participation in Boundary Beach



#### Travel To Work in (from) Boundary Beach



### Occupied Dwellings by Structure Type in Boundary Beach Dominant Bulding Type - Houses





#### Private Dwellings by Period of Construction in Boundary Beach Dominant Period of Construction - 1961-1980

#### Population by Religion in Boundary Beach



## Population by Home Languages in Boundary Beach

|                      | 0%    | 10% | 20% | 30% | 40% | 50% | 60% | 70% | 80% | 90% | 100% | 110% |
|----------------------|-------|-----|-----|-----|-----|-----|-----|-----|-----|-----|------|------|
| English              |       |     |     |     |     |     | 1   |     |     |     | 97.6 | 5%   |
| Multiple Languages   |       | 2%  |