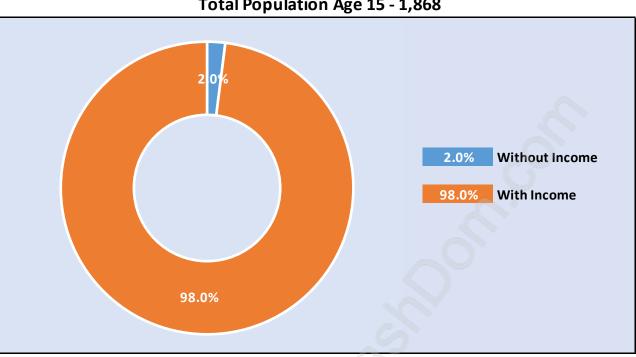

# Population Age 15+ by Income Status in Boundary Beach

Total Population Age 15 - 1,868