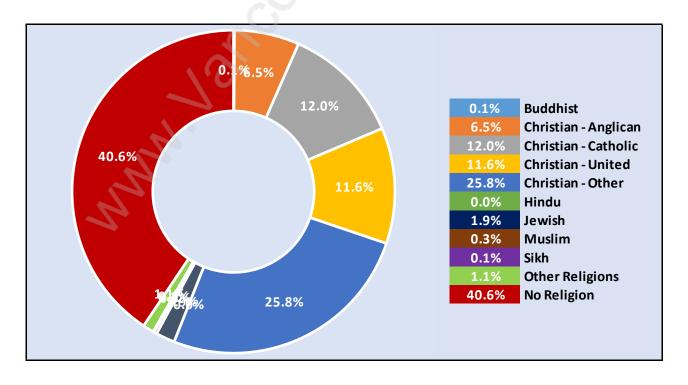

ch





#### Families in Boundary Beach

**Average Persons per Family - 2.8** 



#### Children at Home in Boundary Beach Total Number of Children at Home - 548





### Family Structure in Boundary Beach Total Number of Families - 712 / Average Persons per Family - 2.8

#### Households by Household Size in Boundary Beach Total Number of Households - 862



#### **Dwellings in Boundary Beach**



#### Population Age 15+ in Boundary Beach





## Labour Force Participation in Boundary Beach



#### Travel To Work in (from) Boundary Beach



### Occupied Dwellings by Structure Type in Boundary Beach Dominant Bulding Type - Houses





#### Private Dwellings by Period of Construction in Boundary Beach Dominant Period of Construction - 1961-1980

#### Population by Religion in Boundary Beach



## Population by Home Languages in Boundary Beach

|                      | 0%    | 10% | 20% | 30% | 40% | 50% | 60% | 70% | 80% | 90% | 100% | 110% |
|----------------------|-------|-----|-----|-----|-----|-----|-----|-----|-----|-----|------|------|
| English              |       |     |     |     |     |     | 1   |     |     |     | 97.6 | 5%   |
| Multiple Languages   |       | 2%  |     |     |     |     |     |     |     |     |      |      |
| Other Languages      |       |     |     |     |     |     |     |     |     |     |      |      |
| Gujarati             |       |     |     |     |     |     |     |     |     |     |      |      |
| Korean               | 0.2   | %   |     |     |     |     |     |     |     |     |      |      |
| French               | 0.2   | %   |