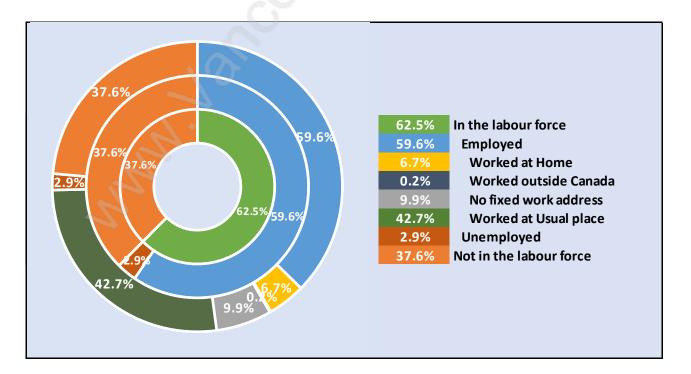

## **Boundary Beach**





#### **Population Trends in Boundary Beach**

## Population by Age in Boundary Beach





# Population Age 15+ by Income Status in Boundary Beach

Total Population Age 15 - 1,868

## Households by Income in Boundary Beach





#### Families in Boundary Beach

**Average Persons per Family - 2.8** 



#### Children at Home in Boundary Beach Total Number of Children at Home - 548





### Family Structure in Boundary Beach Total Number of Families - 712 / Average Persons per Family - 2.8

#### Households by Household Size in Boundary Beach Total Number of Households - 862



#### **Dwellings in Boundary Beach**



#### Population Age 15+ in Boundary Beach





## Labour Force Participation in Boundary Beach



#### Travel To Work in (from) Boundary Beach



### Occupied Dwellings by Structure Type in Boundary Beach Dominant Bulding Type - Houses





#### Private Dwellings by Period of Construction in Boundary Beach Dominant Period of Construction - 1961-1980

#### Population by Religion in Boundary Beach



## Population by Home Languages in Boundary Beach

|                      | 0%    | 10% | 20% | 30% | 40% | 50% | 60% | 70% | 80% | 90% | 100% | 110% |
|----------------------|-------|-----|-----|-----|-----|-----|-----|-----|-----|-----|------|------|
| English              |       |     |     |     |     |     | 1   |     |     |     | 97.6 | 5%   |
| Multiple Languages   |       | 2%  |     |     |     |     |     |     |     |     |      |      |
| Other Languages      |       |     |