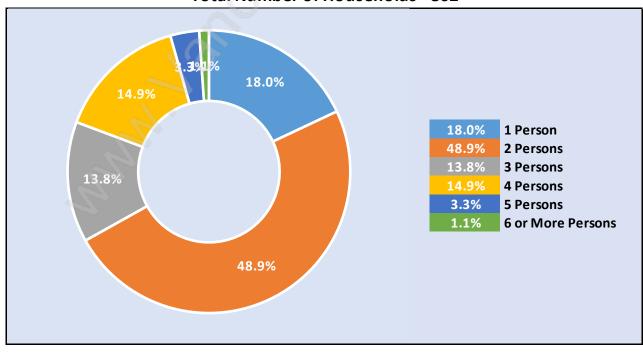

#### Households by Household Size in Boundary Beach Total Number of Households - 862