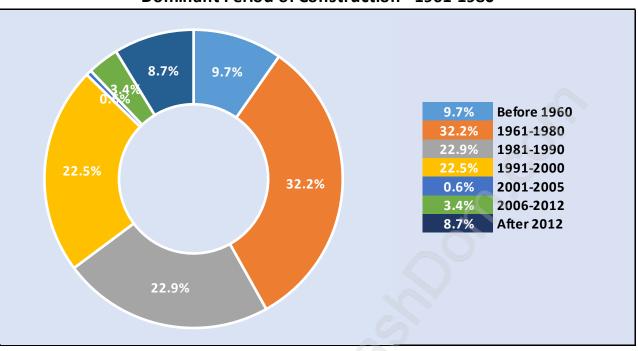

#### Private Dwellings by Period of Construction in Boundary Beach Dominant Period of Construction - 1961-1980