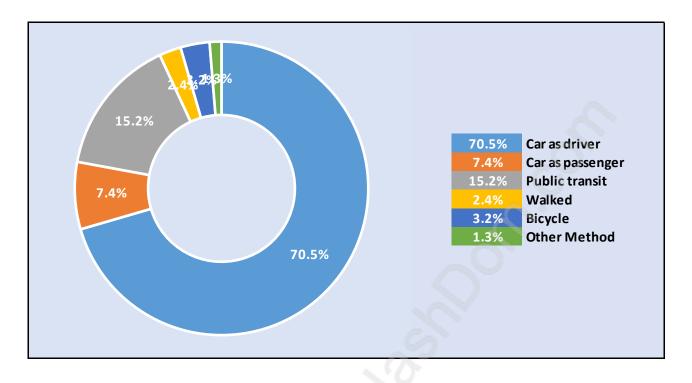

## **Boundary Beach**





#### **Population Trends in Boundary Beach**

## Population by Age in Boundary Beach





# Population Age 15+ by Income Status in Boundary Beach

Total Population Age 15 - 1,868

## Households by Income in Boundary Beach





#### Families in Boundary Beach

**Average Persons per Family - 2.8** 



#### Children at Home in Boundary Beach Total Number of Children at Home - 548





### Family Structure in Boundary Beach Total Number of Families - 712 / Average Persons per Family - 2.8

#### Households by Household Size in Boundary Beach Total Number of Households - 862



#### **Dwellings in Boundary Beach**



#### Population Age 15+ in Boundary Beach





## Labour Force Participation in Boundary Beach



#### Travel To Work in (from) Boundary Beach



### Occupied Dwellings by Structure Type in Boundary Beach Dominant Bulding Type - Houses





#### Private Dwellings by Period of Construction in Boundary Beach Dominant Period of Construction - 1961-1980

#### Population by Religion in Boundary Beach



## Population by Home Languages in Boundary Beach

|                      | 0%    | 10% | 20% | 30% | 40% | 50% | 60% | 70% | 80% | 90% | 100% | 110% |
|----------------------|-------|-----|-----|-----|-----|-----|-----|-----|-----|-----|------|------|
| English              |       |     |     |     |     |     | 1   |     |     |     | 97.6 | 5%   |
| Multiple Languages   |       | 2%  |     |     |     |     |     |     |     |     |      |      |
| Other Languages      |       |     |     |     |     |     |     |     |     |     |