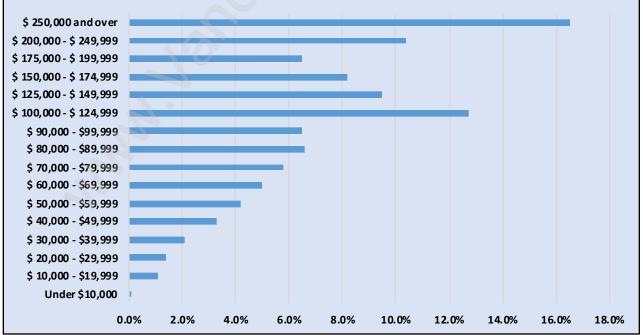

## **Boundary Beach**





#### **Population Trends in Boundary Beach**

## Population by Age in Boundary Beach





# Population Age 15+ by Income Status in Boundary Beach

Total Population Age 15 - 1,868

## Households by Income in Boundary Beach





#### Families in Boundary Beach

**Average Persons per Family - 2.8** 



#### Children at Home in Boundary Beach Total Number of Children at Home - 548





### Family Structure in Boundary Beach Total Number of Families - 712 / Average Persons per Family - 2.8

#### Households by Household Size in Boundary Beach Total Number of Households - 862



#### **Dwellings in Boundary Beach**



#### Population Age 15+ in Boundary Beach





## Labour Force Participation in Boundary Beach



#### Travel To Work in (from) Boundary Beach



### Occupied Dwellings by Structure Type in Boundary Beach Dominant Bulding Type - Houses





#### Private Dwellings by Period of Construction in Boundary Beach Dominant Period of Construction - 1961-1980

#### Population by Religion in Boundary Beach



## P