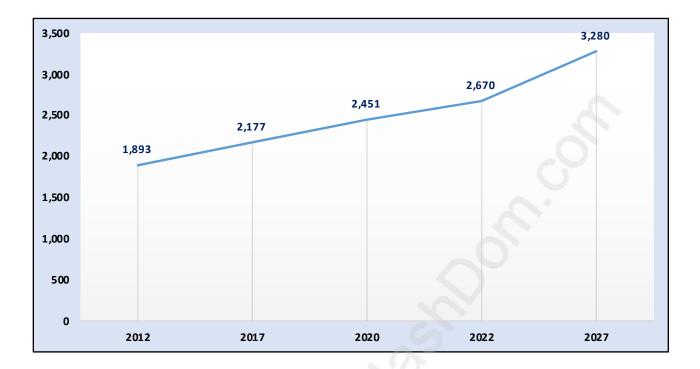

## **Boundary Beach**





#### **Population Trends in Boundary Beach**

## Population by Age in Boundary Beach





# Population Age 15+ by Income Status in Boundary Beach

Total Population Age 15 - 1,868

## Households by Income in Boundary Beach





#### Families in Boundary Beach

**Average Persons per Family - 2.8** 



#### Children at Home in Boundary Beach Total Number of Children at Home - 548





### Family Structure in Boundary Beach Total Number of Families - 712 / Average Persons per Family - 2.8

#### Households by Household Size in Boundary Beach Total Number of Households - 862



#### **Dwellings in Boundary Beach**



#### Population Age 15+ in Boundary Beach





## Labour Force Participation in Boundary Beach



#### Travel To Work in (from) Boundary Beach



### Occupied Dwellings by Structu