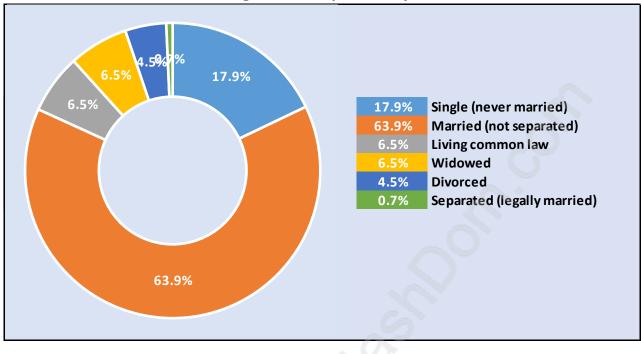

## **Boundary Beach**





#### **Population Trends in Boundary Beach**

## Population by Age in Boundary Beach





# Population Age 15+ by Income Status in Boundary Beach

Total Population Age 15 - 1,868

## Households by Income in Boundary Beach





#### Families in Boundary Beach

**Average Persons per Family - 2.8** 



#### Children at Home in Boundary Beach Total Number of Children at Home - 548





### Family Structure in Boundary Beach Total Number of Families - 712 / Average Persons per Family - 2.8

#### Households by Household Size in Boundary Beach Total Number of Households - 862



#### **Dwellings in Boundary Beach**



#### Population Age 15+ in Boundary Beach





## Labour Force Participation in Boundary Beach



#### Travel To Work in (from) Boundary Beach



### Occupied Dwellings by Structure Type in Boundary Beach Dominant Bulding Type - Houses





#### Private Dwellings by Period of Construction in Boundary Beach Dominant Period of Construction - 1961-1980

#### Population by Religion in Boundary Beach



## Population by Home Languages in Boundary Beach

|                      | 0%