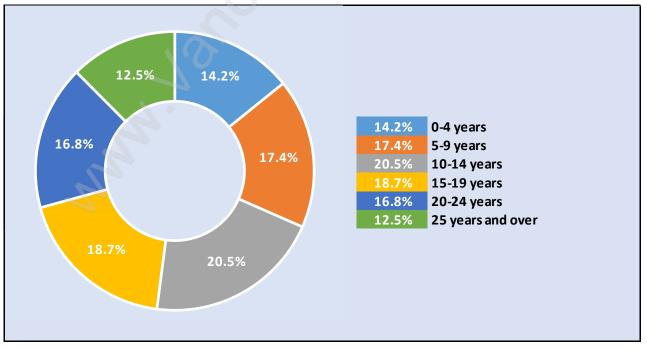

## **Boundary Beach**





#### **Population Trends in Boundary Beach**

## Population by Age in Boundary Beach





# Population Age 15+ by Income Status in Boundary Beach

Total Population Age 15 - 1,868

## Households by Income in Boundary Beach





#### Families in Boundary Beach

**Average Persons per Family - 2.8** 



#### Children at Home in Boundary Beach Total Number of Children at Home - 548





### Family Structure in Boundary Beach Total Number of Families - 712 / Average Persons per Family - 2.8

#### Households by Household Size in Boundary Beach Total Number of Households - 862



#### **Dwellings in Boundary Beach**



#### Population Age 15+ in Boundary Beach





## Labour Force Participation in Boundary Beach



#### Travel To Work in (from) Boundary Beach



### Occupied Dwellings by Structure Type in Boundary Beach Dominant Bulding Type - Houses





#### Private Dwellings by Period of Construction in Boundary Beach Dominant Period of Construction - 1961-1980

#### Population by Religion in Boundary Beach



## Population by Home Languages in Boundary Beach

|                      | 0%    | 10% | 20% | 30% | 40% | 50% | 60% | 70% | 80% | 90% | 100% | 110% |
|-------