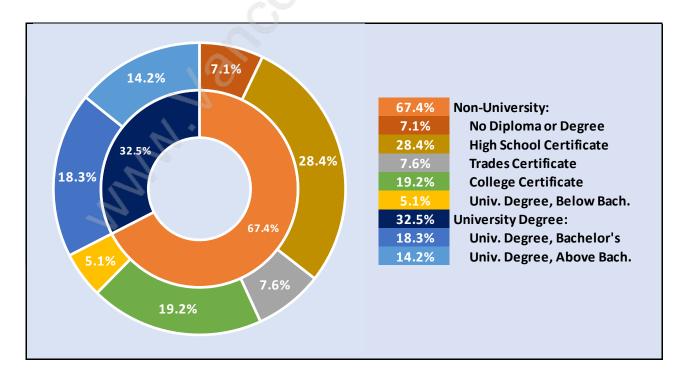

## **Boundary Beach**





#### **Population Trends in Boundary Beach**

## Population by Age in Boundary Beach





# Population Age 15+ by Income Status in Boundary Beach

Total Population Age 15 - 1,868

## Households by Income in Boundary Beach





#### Families in Boundary Beach

**Average Persons per Family - 2.8** 



#### Children at Home in Boundary Beach Total Number of Children at Home - 548





### Family Structure in Boundary Beach Total Number of Families - 712 / Average Persons per Family - 2.8

#### Households by Household Size in Boundary Beach Total Number of Households - 862



#### **Dwellings in Boundary Beach**



#### Population Age 15+ in Boundary Beach





## Labour Force Participation in Boundary Beach



#### Travel To Work in (from) Boundary Beach



### Occupied Dwellings by Structure Type in Boundary Beach Dominant Bulding Type - Houses





#### Private Dwellings by Period of Construction in Boundary Beach Dominant Period of Construction - 1961-1980

#### Population by Religion in Boundary Beach



## Population by Home Languages in Boundary Beach

|                      | 0%    | 10% | 20% | 30% | 40% | 50% | 60% | 70% | 80% | 90% | 100% | 110% |
|----------------------|-------|-----|-----|-----|-----|-----|-----|-----|-----|-----|------|------|
| English              |       |     |     |     |     |     | 1   |     |     |     | 97.6 | 5%   |
| Multiple Languages   |       | 2%  |     |     |     |     |     |     |     |     |