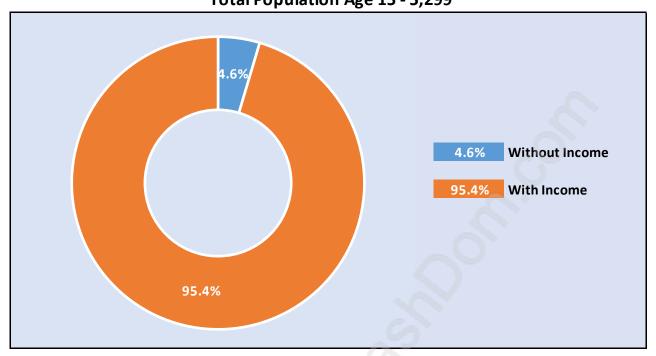

# Population Age 15+ by Income Status in Boyd Park Total Population Age 15 - 5,299

Households by Income in Boyd Park

Total Number of Households - 2,296 / Average Household Income - \$95,532