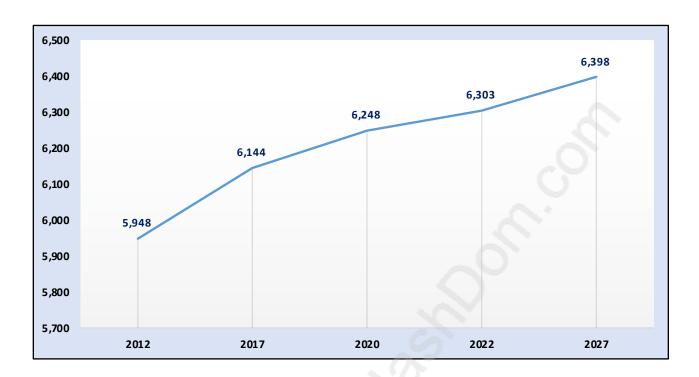

# **Boyd Park**



# **Population Trends in Boyd Park**



# Population by Age in Boyd Park



# Population Age 15+ by Income Status in Boyd Park Total Population Age 15 - 5,299



Households by Income in Boyd Park

Total Number of Households - 2,296 / Average Household Income - \$95,532



#### **Families in Boyd Park**

#### **Average Persons per Family - 3**



# Children at Home in Boyd Park

#### Total Number of Children at Home - 1,902



**Family Structure in Boyd Park** 

Total Number of Families - 1,727 / Average Persons per Family - 3.



Households by Household Size in Boyd Park

**Total Number of Households - 2,296** 



#### **Dwellings in Boyd Park**



### Population Age 15+ in Boyd Park



#### **Labour Force by Occupation in Boyd Park**



### **Labour Force Participation in Boyd Park**



#### Travel To Work in (from) Boyd Park