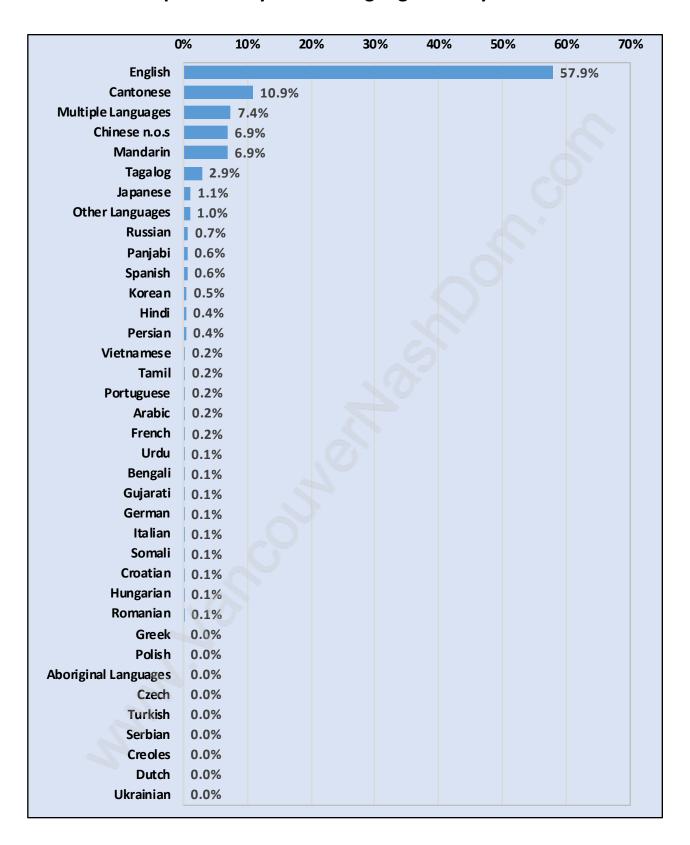

*



# Children at Home in Boyd Park

#### Total Number of Children at Home - 1,902



**Family Structure in Boyd Park** 

Total Number of Families - 1,727 / Average Persons per Family - 3.



Households by Household Size in Boyd Park

**Total Number of Households - 2,296** 



#### **Dwellings in Boyd Park**



### Population Age 15+ in Boyd Park



#### **Labour Force by Occupation in Boyd Park**



### **Labour Force Participation in Boyd Park**



#### Travel To Work in (from) Boyd Park



# Occupied Dwellings by Structure Type in Boyd Park

**Dominant Bulding Type - Houses** 



#### **Private Dwellings by Period of Construction in Boyd Park**

**Dominant Period of Construction - 1961-1980** 



# **Population by Religion in Boyd Park**



# Population by Home Languages in Boyd Park