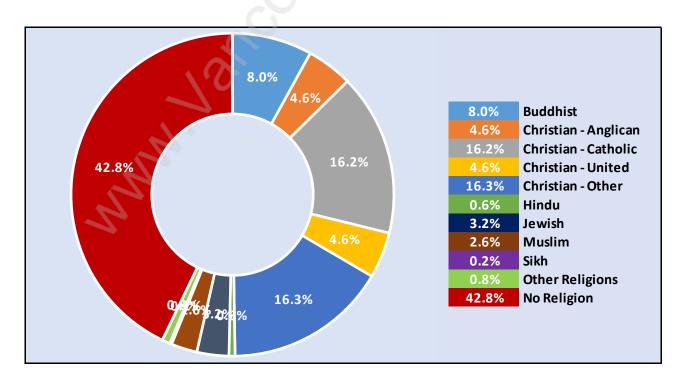

Park**

#### **Average Persons per Family - 3**



# Children at Home in Boyd Park

#### Total Number of Children at Home - 1,902



**Family Structure in Boyd Park** 

Total Number of Families - 1,727 / Average Persons per Family - 3.



Households by Household Size in Boyd Park

**Total Number of Households - 2,296** 



#### **Dwellings in Boyd Park**



### Population Age 15+ in Boyd Park



#### **Labour Force by Occupation in Boyd Park**



### **Labour Force Participation in Boyd Park**



#### Travel To Work in (from) Boyd Park



# Occupied Dwellings by Structure Type in Boyd Park

**Dominant Bulding Type - Houses** 



#### **Private Dwellings by Period of Construction in Boyd Park**

**Dominant Period of Construction - 1961-1980** 



# **Population by Religion in Boyd Park**



# Population by Home Languages in Boyd Park