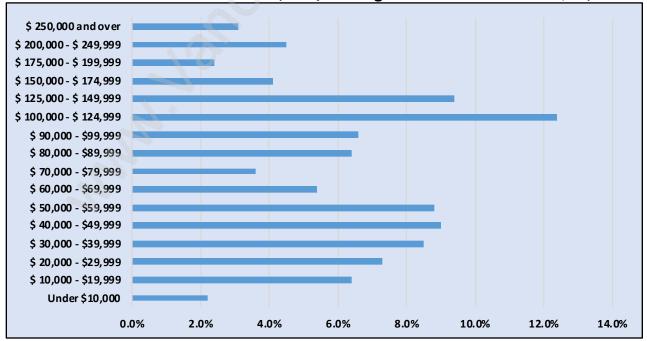

# Population Age 15+ by Income Status in Boyd Park Total Population Age 15 - 5,299

Households by Income in Boyd Park

Total Number of Households - 2,296 / Average Household Income - \$95,532