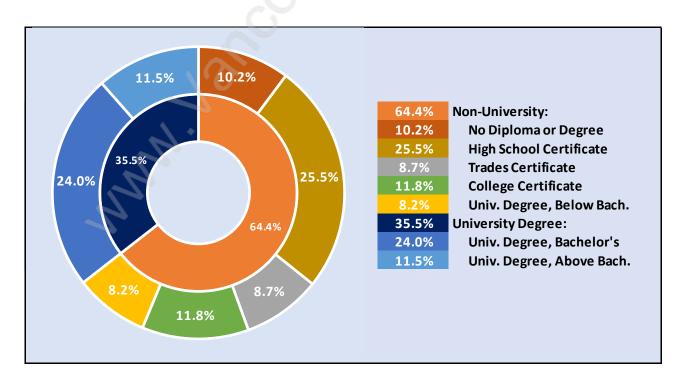

# **Boyd Park**



# **Population Trends in Boyd Park**



# Population by Age in Boyd Park



# Population Age 15+ by Income Status in Boyd Park Total Population Age 15 - 5,299



Households by Income in Boyd Park

Total Number of Households - 2,296 / Average Household Income - \$95,532



#### **Families in Boyd Park**

#### **Average Persons per Family - 3**



# Children at Home in Boyd Park

#### Total Number of Children at Home - 1,902



**Family Structure in Boyd Park** 

Total Number of Families - 1,727 / Average Persons per Family - 3.



Households by Household Size in Boyd Park

**Total Number of Households - 2,296** 



#### **Dwellings in Boyd Park**



### Population Age 15+ in Boyd Park



#### **Labour Force by Occupation in Boyd Park**



### **Labour Force Participation in Boyd Park**



#### Travel To Work in (from) Boyd Park



# Occupied Dwellings by Structure Type in Boyd Park

**Dominant Bulding Type - Houses** 



#### **Private Dwellings by Period of Construction in Boyd Park**

**Dominant Period of Construction - 1961-1980** 



# **Population by Religion in Boyd Park**



# Population by Home Languages in Boyd Park