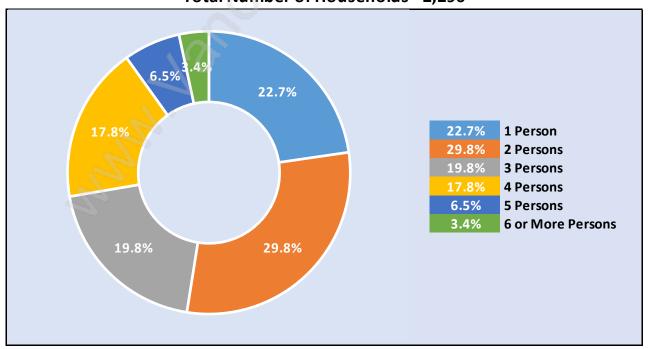

#### Total Number of Children at Home - 1,902

**Family Structure in Boyd Park** 

Total Number of Families - 1,727 / Average Persons per Family - 3.

Households by Household Size in Boyd Park

**Total Number of Households - 2,296** 