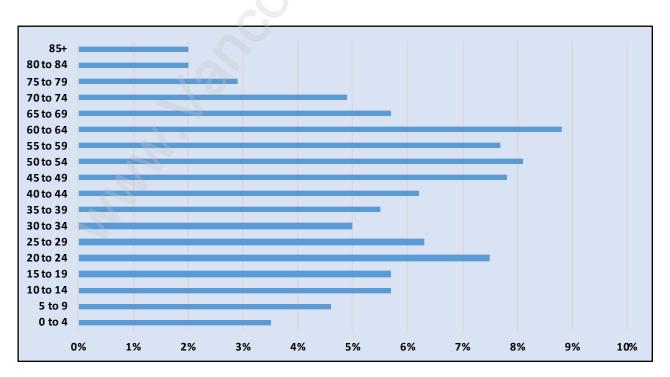

# **Boyd Park**



# **Population Trends in Boyd Park**



# Population by Age in Boyd Park



# Population Age 15+ by Income Status in Boyd Park Total Population Age 15 - 5,299



Households by Income in Boyd Park

Total Number of Households - 2,296 / Average Household Income - \$95,532



#### **Families in Boyd Park**

#### **Average Persons per Family - 3**



# Children at Home in Boyd Park

#### Total Number of Children at Home - 1,902



**Family Structure in Boyd Park** 

Total Number of Families - 1,727 / Average Persons per Family - 3.



Households by Household Size in Boyd Park

**Total Number of Households - 2,296** 



#### **Dwellings in Boyd Park**



### Population Age 15+ in Boyd Park



#### **Labour Force by Occupation in Boyd Park**



### **Labour Force Participation in Boyd Park**



#### Travel To Work in (from) Boyd Park



# Occupied Dwellings by Structur