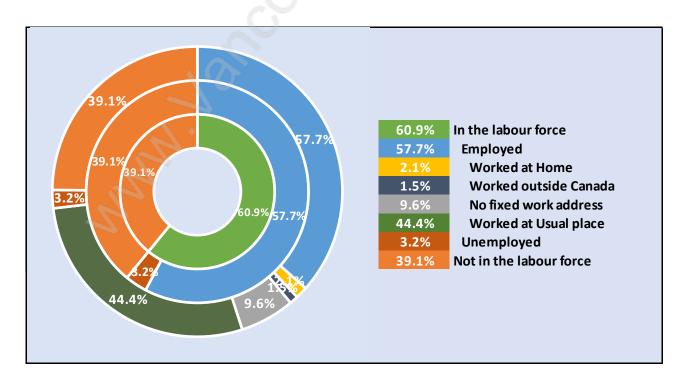

# **Population Trends in Boyd Park**



# Population by Age in Boyd Park



# Population Age 15+ by Income Status in Boyd Park Total Population Age 15 - 5,299



Households by Income in Boyd Park

Total Number of Households - 2,296 / Average Household Income - \$95,532



#### **Families in Boyd Park**

#### **Average Persons per Family - 3**



# Children at Home in Boyd Park

#### Total Number of Children at Home - 1,902



**Family Structure in Boyd Park** 

Total Number of Families - 1,727 / Average Persons per Family - 3.



Households by Household Size in Boyd Park

**Total Number of Households - 2,296** 



#### **Dwellings in Boyd Park**



### Population Age 15+ in Boyd Park



#### **Labour Force by Occupation in Boyd Park**



### **Labour Force Participation in Boyd Park**



#### Travel To Work in (from) Boyd Park



# Occupied Dwellings by Structure Type in Boyd Park

**Dominant Bulding Type - Houses** 



#### **Private Dwellings by Period of Construction in Boyd Park**

**Dominant Period of Construction - 1961-1980** 



# **Population by Religion in Boyd Park**



# Population by Home Languages in Boyd Park