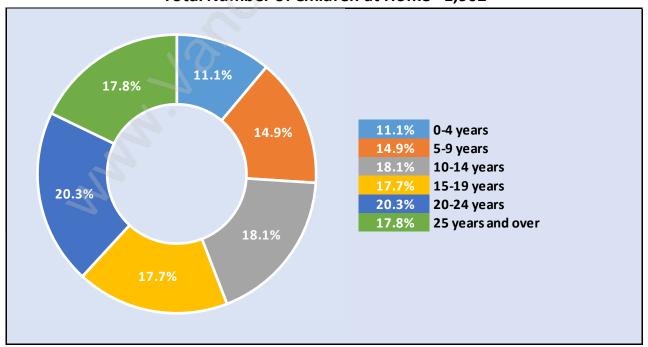

# Children at Home in Boyd Park

#### Total Number of Children at Home - 1,902

**Family Structure in Boyd Park** 

Total Number of Families - 1,727 / Average Persons per Family - 3.

Households by Household Size in Boyd Park

**Total Number of Households - 2,296** 