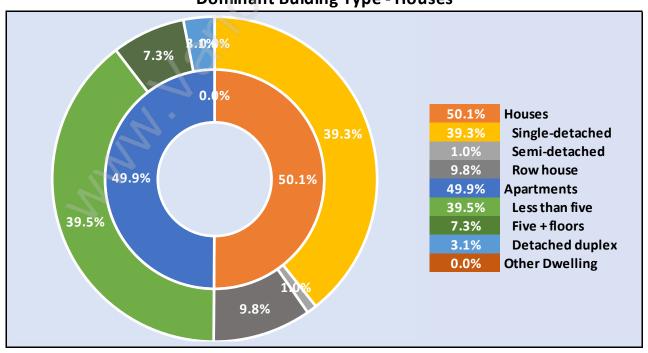

# Occupied Dwellings by Structure Type in Boyd Park

**Dominant Bulding Type - Houses** 