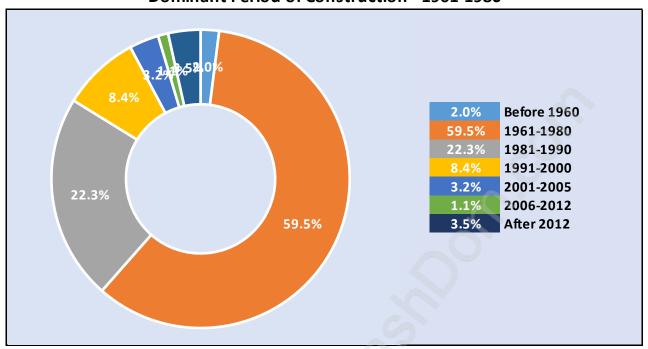

#### **Private Dwellings by Period of Construction in Boyd Park**

**Dominant Period of Construction - 1961-1980** 