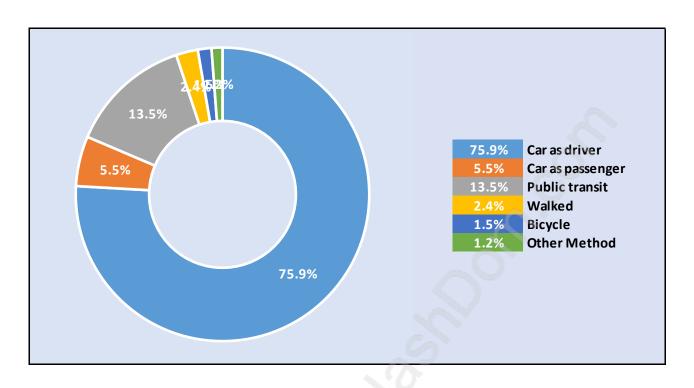

# Population by Age in Boyd Park



# Population Age 15+ by Income Status in Boyd Park Total Population Age 15 - 5,299



Households by Income in Boyd Park

Total Number of Households - 2,296 / Average Household Income - \$95,532



#### **Families in Boyd Park**

#### **Average Persons per Family - 3**



# Children at Home in Boyd Park

#### Total Number of Children at Home - 1,902



**Family Structure in Boyd Park** 

Total Number of Families - 1,727 / Average Persons per Family - 3.



Households by Household Size in Boyd Park

**Total Number of Households - 2,296** 



#### **Dwellings in Boyd Park**



### Population Age 15+ in Boyd Park



#### **Labour Force by Occupation in Boyd Park**



### **Labour Force Participation in Boyd Park**



#### Travel To Work in (from) Boyd Park



# Occupied Dwellings by Structure Type in Boyd Park

**Dominant Bulding Type - Houses** 



#### **Private Dwellings by Period of Construction in Boyd Park**

**Dominant Period of Construction - 1961-1980** 



# **Population by Religion in Boyd Park**



# Population by Home Languages in Boyd Park