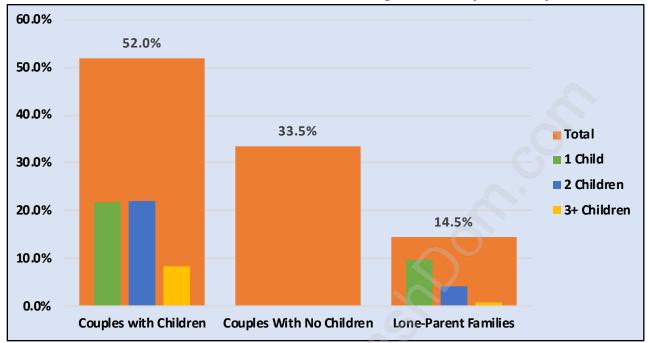

#### Total Number of Children at Home - 1,902

**Family Structure in Boyd Park** 

Total Number of Families - 1,727 / Average Persons per Family - 3.

Households by Household Size in Boyd Park

**Total Number of Households - 2,296** 