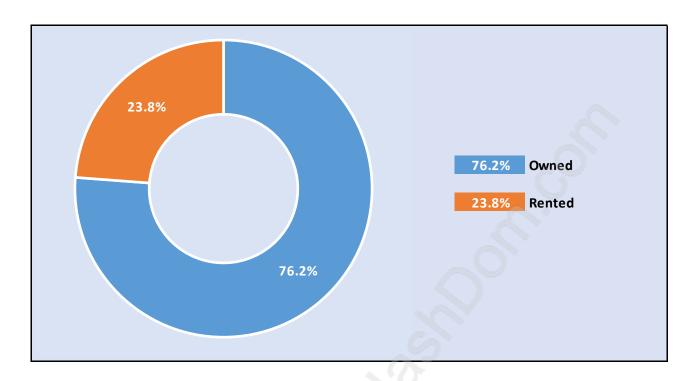

# **Boyd Park**



# **Population Trends in Boyd Park**



# Population by Age in Boyd Park



# Population Age 15+ by Income Status in Boyd Park Total Population Age 15 - 5,299



Households by Income in Boyd Park

Total Number of Households - 2,296 / Average Household Income - \$95,532



#### **Families in Boyd Park**

#### **Average Persons per Family - 3**



# Children at Home in Boyd Park

#### Total Number of Children at Home - 1,902



**Family Structure in Boyd Park** 

Total Number of Families - 1,727 / Average Persons per Family - 3.



Households by Household Size in Boyd Park

**Total Number of Households - 2,296** 



#### **Dwellings in Boyd Park**



### Population Age 15+ in Boyd Park



#### **Labour Force by Occupation in Boyd Park**



### **Labour Force Participation in Boyd Park**



#### Travel To Work in (from) Boyd Park



# Occupied Dwellings by Structure Type in Boyd Park

**Dominant Bulding Type - Houses** 



#### **Private Dwellings by Period of Construction in Boyd Park**

**Dominant Period of Construction - 1961-1980** 



# **Population by Religion in Boyd Park**



# Population by Home Languages in Boyd Park