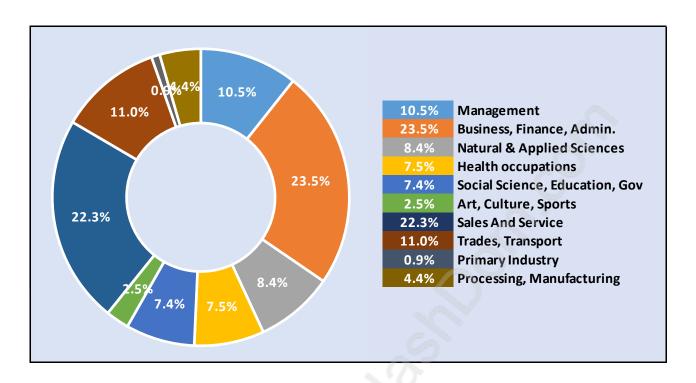

# **Boyd Park**



# **Population Trends in Boyd Park**



# Population by Age in Boyd Park



# Population Age 15+ by Income Status in Boyd Park Total Population Age 15 - 5,299



Households by Income in Boyd Park

Total Number of Households - 2,296 / Average Household Income - \$95,532



#### **Families in Boyd Park**

#### **Average Persons per Family - 3**



# Children at Home in Boyd Park

#### Total Number of Children at Home - 1,902



**Family Structure in Boyd Park** 

Total Number of Families - 1,727 / Average Persons per Family - 3.



Households by Household Size in Boyd Park

**Total Number of Households - 2,296** 



#### **Dwellings in Boyd Park**



### Population Age 15+ in Boyd Park



#### **Labour Force by Occupation in Boyd Park**



### **Labour Force Participation in Boyd Park**



#### Travel To Work in (from) Boyd Park



# Occupied Dwellings by Structure Type in Boyd Park

**Dominant Bulding Type - Houses** 



#### **Private Dwellings by Period of Construction in Boyd Park**

**Dominant Period of Construction - 1961-1980** 



# **Population by Religion in Boyd Park**



# Population by Home Languages in Boyd Park