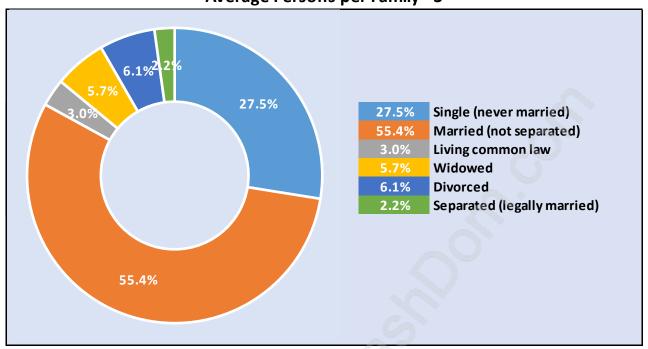

# **Boyd Park**



# **Population Trends in Boyd Park**



# Population by Age in Boyd Park



# Population Age 15+ by Income Status in Boyd Park Total Population Age 15 - 5,299



Households by Income in Boyd Park

Total Number of Households - 2,296 / Average Household Income - \$95,532



#### **Families in Boyd Park**

#### **Average Persons per Family - 3**



# Children at Home in Boyd Park

#### Total Number of Children at Home - 1,902



**Family Structure in Boyd Park** 

Total Number of Families - 1,727 / Average Persons per Family - 3.



Households by Household Size in Boyd Park

**Total Number of Households - 2,296** 



#### **Dwellings in Boyd Park**



### Population Age 15+ in Boyd Park



#### **Labour Force by Occupation in Boyd Park**



### **Labour Force Participation in Boyd Park**



#### Travel To Work in (from) Boyd Park



# Occupied Dwellings by Structure Type in Boyd Park

**Dominant Bulding Type - Houses** 



#### **Private Dwellings by Period of Construction in Boyd Park**

**Dominant Period of Construction - 1961-1980** 



# **Population by Religion in Boyd Park**



# Population by Home Languages in Boyd Park