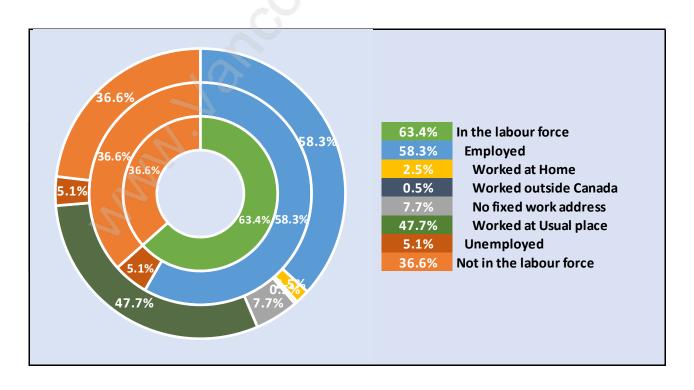

ood Park**



## **Population by Age in Brentwood Park**



# Population Age 15+ by Income Status in Brentwood Park



## **Households by Income in Brentwood Park**

Total Number of Households - 6,724 / Average Household Income - \$88,951



#### **Families in Brentwood Park**

**Average Persons per Family - 2.8** 



Children at Home in Brentwood Park

Total Number of Children at Home - 3,315



#### **Family Structure in Brentwood Park**

Total Number of Families - 3,876 / Average Persons per Family - 2.8



Households by Household Size in Brentwood Park

**Total Number of Households - 6,724** 



## **Dwellings in Brentwood Park**



## Population Age 15+ in Brentwood Park



#### **Labour Force by Occupation in Brentwood Park**



#### **Labour Force Participation in Brentwood Park**



### Travel To Work in (from) Brentwood Park



## Occupied Dwellings by Structure Type in Brentwood Park



## Private Dwellings by Period of Construction in Brentwood Park



### **Population by Religion in Brentwood Park**



### **Population by Home Languages in Brentwood Park**