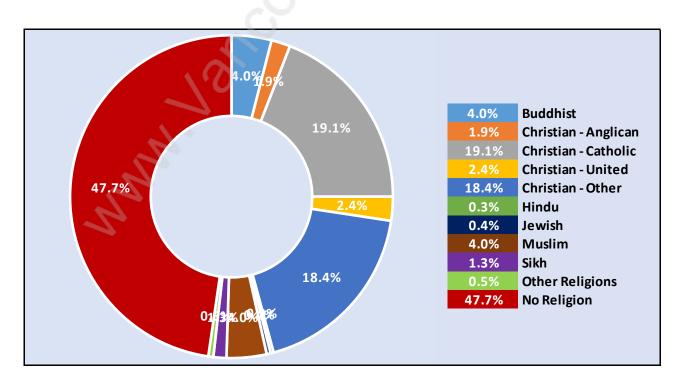

- \$88,951



#### **Families in Brentwood Park**

**Average Persons per Family - 2.8** 



Children at Home in Brentwood Park

Total Number of Children at Home - 3,315



#### **Family Structure in Brentwood Park**

Total Number of Families - 3,876 / Average Persons per Family - 2.8



Households by Household Size in Brentwood Park

**Total Number of Households - 6,724** 



## **Dwellings in Brentwood Park**



## Population Age 15+ in Brentwood Park



#### **Labour Force by Occupation in Brentwood Park**



#### **Labour Force Participation in Brentwood Park**



### Travel To Work in (from) Brentwood Park



## Occupied Dwellings by Structure Type in Brentwood Park



## Private Dwellings by Period of Construction in Brentwood Park



### **Population by Religion in Brentwood Park**



### **Population by Home Languages in Brentwood Park**