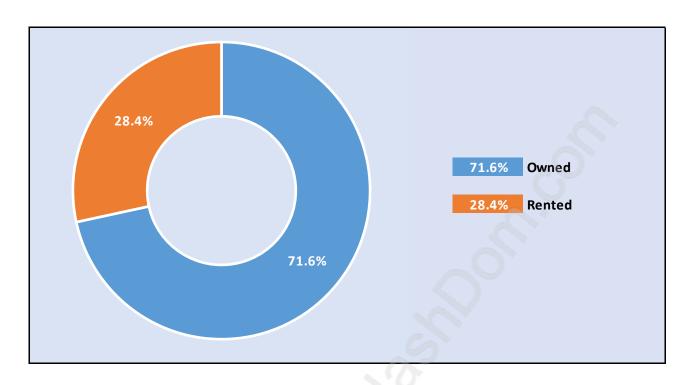

#### **Brentwood Park**



## **Population Trends in Brentwood Park**



## **Population by Age in Brentwood Park**



# Population Age 15+ by Income Status in Brentwood Park



## **Households by Income in Brentwood Park**

Total Number of Households - 6,724 / Average Household Income - \$88,951



#### **Families in Brentwood Park**

**Average Persons per Family - 2.8** 



Children at Home in Brentwood Park

Total Number of Children at Home - 3,315



#### **Family Structure in Brentwood Park**

Total Number of Families - 3,876 / Average Persons per Family - 2.8



Households by Household Size in Brentwood Park

**Total Number of Households - 6,724** 



## **Dwellings in Brentwood Park**



## Population Age 15+ in Brentwood Park



#### **Labour Force by Occupation in Brentwood Park**



#### **Labour Force Participation in Brentwood Park**



### Travel To Work in (from) Brentwood Park



## Occupied Dwellings by Structure Type in Brentwood Park



## Private Dwellings by Period of Construction in Brentwood Park



### **Population by Religion in Brentwood Park**



### **Population by Home Languages in Brentwood Park**