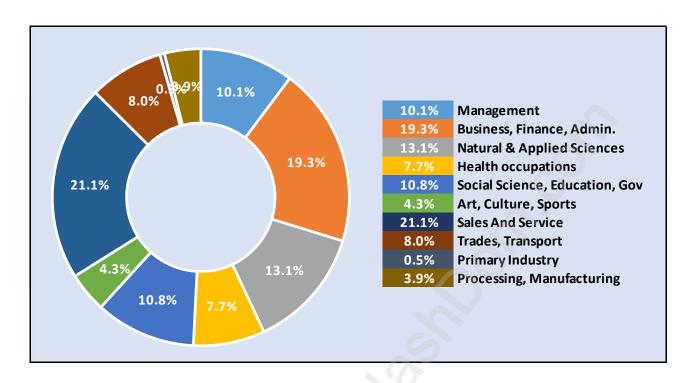

## **Brentwood Park**



## **Population Trends in Brentwood Park**



## **Population by Age in Brentwood Park**



# Population Age 15+ by Income Status in Brentwood Park



## **Households by Income in Brentwood Park**

Total Number of Households - 6,724 / Average Household Income - \$88,951



#### **Families in Brentwood Park**

**Average Persons per Family - 2.8** 



Children at Home in Brentwood Park

Total Number of Children at Home - 3,315



#### **Family Structure in Brentwood Park**

Total Number of Families - 3,876 / Average Persons per Family - 2.8



Households by Household Size in Brentwood Park

**Total Number of Households - 6,724** 



## **Dwellings in Brentwood Park**



## Population Age 15+ in Brentwood Park



#### **Labour Force by Occupation in Brentwood Park**



#### **Labour Force Participation in Brentwood Park**



### Travel To Work in (from) Brentwood Park



## Occupied Dwellings by Structure Type in Brentwood Park



## Private Dwellings by Period of Construction in Brentwood Park



### **Population by Religion in Brentwood Park**



### **Population by Home Languages in Brentwood Park**