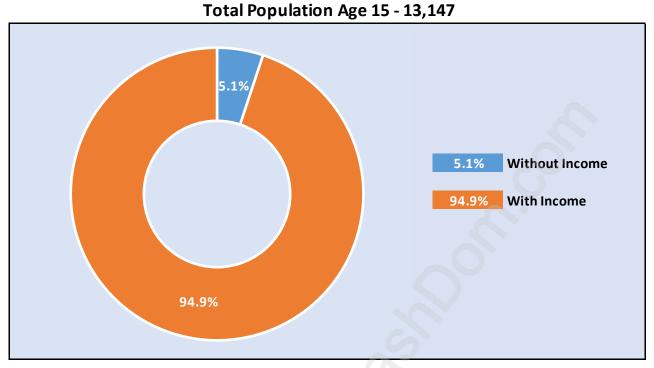

#### **Brentwood Park**



## **Population Trends in Brentwood Park**



## **Population by Age in Brentwood Park**



# Population Age 15+ by Income Status in Brentwood Park



## **Households by Income in Brentwood Park**

Total Number of Households - 6,724 / Average Household Income - \$88,951



#### **Families in Brentwood Park**

**Average Persons per Family - 2.8** 



Children at Home in Brentwood Park

Total Number of Children at Home - 3,315



#### **Family Structure in Brentwood Park**

Total Number of Families - 3,876 / Average Persons per Family - 2.8



Households by Household Size in Brentwood Park

**Total Number of Households - 6,724** 



## **Dwellings in Brentwood Park**



## Population Age 15+ in Brentwood Park



#### **Labour Force by Occupation in Brentwood Park**



#### **Labour Force Participation in Brentwood Park**



### Travel To Work in (from) Brentwood Park



## Occupied Dwellings by Structure Type in Brentwood Park



## Priv