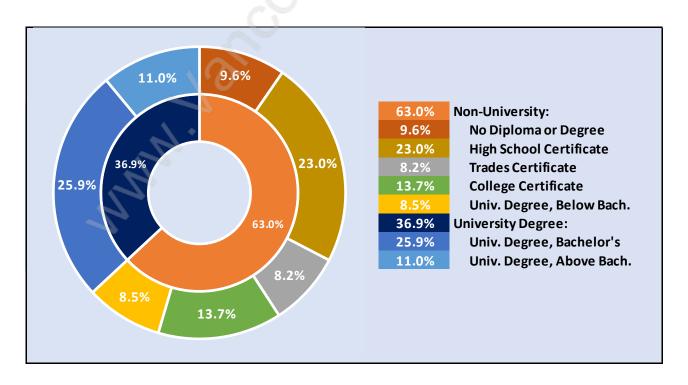

#### **Brentwood Park**



## **Population Trends in Brentwood Park**



## **Population by Age in Brentwood Park**



# Population Age 15+ by Income Status in Brentwood Park



## **Households by Income in Brentwood Park**

Total Number of Households - 6,724 / Average Household Income - \$88,951



#### **Families in Brentwood Park**

**Average Persons per Family - 2.8** 



Children at Home in Brentwood Park

Total Number of Children at Home - 3,315



#### **Family Structure in Brentwood Park**

Total Number of Families - 3,876 / Average Persons per Family - 2.8



Households by Household Size in Brentwood Park

**Total Number of Households - 6,724** 



## **Dwellings in Brentwood Park**



## Population Age 15+ in Brentwood Park



#### **Labour Force by Occupation in Brentwood Park**



#### **Labour Force Participation in Brentwood Park**



### Travel To Work in (from) Brentwood Park



## Occupied Dwellings by Structure Type in Brentwood Park



## Private Dwellings by Period of Construction in Brentwood Park



### **Population by Religion in Brentwood Park**



### **Population by Home Languages in Brentwood Park**