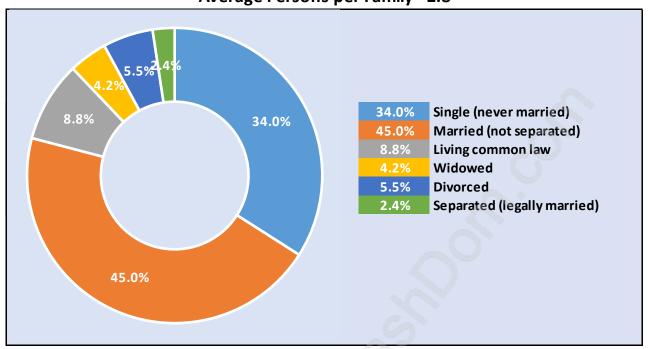

#### **Families in Brentwood Park**

**Average Persons per Family - 2.8** 

Children at Home in Brentwood Park

Total Number of Children at Home - 3,315

#### **Family Structure in Brentwood Park**

Total Number of Families - 3,876 / Average Persons per Family - 2.8

Households by Household Size in Brentwood Park

**Total Number of Households - 6,724** 