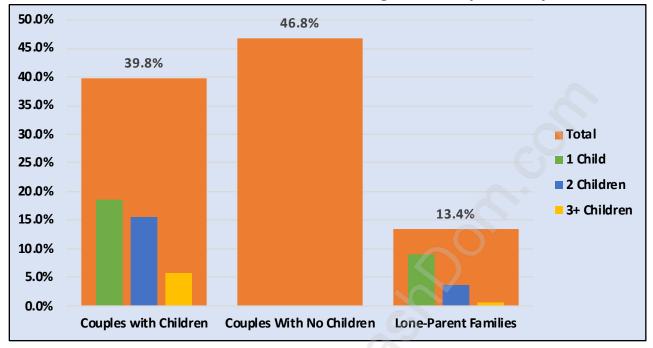

#### **Family Structure in Brentwood Park**

Total Number of Families - 3,876 / Average Persons per Family - 2.8

Households by Household Size in Brentwood Park

**Total Number of Households - 6,724** 