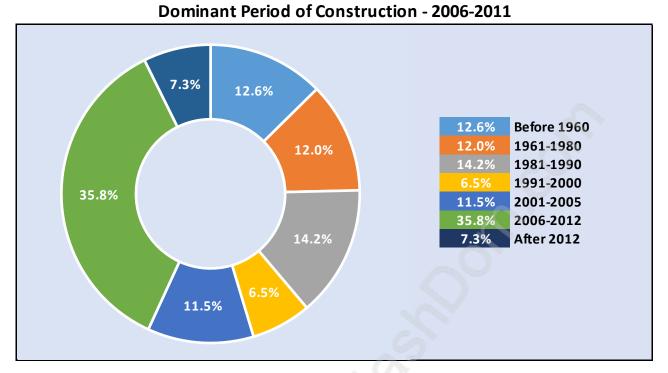

er of Households - 6,724 / Average Household Income - \$88,951



#### **Families in Brentwood Park**

**Average Persons per Family - 2.8** 



Children at Home in Brentwood Park

Total Number of Children at Home - 3,315



#### **Family Structure in Brentwood Park**

Total Number of Families - 3,876 / Average Persons per Family - 2.8



Households by Household Size in Brentwood Park

**Total Number of Households - 6,724** 



## **Dwellings in Brentwood Park**



## Population Age 15+ in Brentwood Park



#### **Labour Force by Occupation in Brentwood Park**



#### **Labour Force Participation in Brentwood Park**



### Travel To Work in (from) Brentwood Park



## Occupied Dwellings by Structure Type in Brentwood Park



## Private Dwellings by Period of Construction in Brentwood Park



### **Population by Religion in Brentwood Park**



### **Population by Home Languages in Brentwood Park**