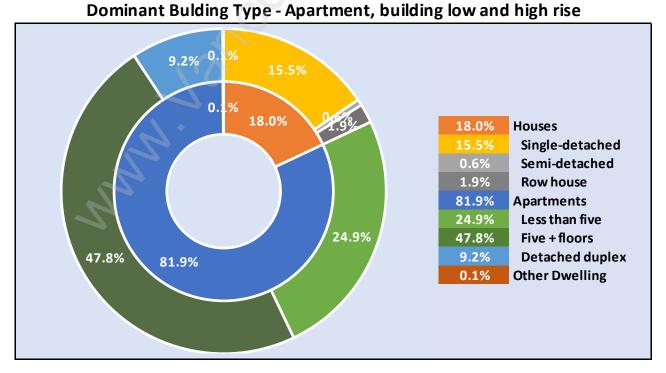

od Park



## **Households by Income in Brentwood Park**

Total Number of Households - 6,724 / Average Household Income - \$88,951



#### **Families in Brentwood Park**

**Average Persons per Family - 2.8** 



Children at Home in Brentwood Park

Total Number of Children at Home - 3,315



#### **Family Structure in Brentwood Park**

Total Number of Families - 3,876 / Average Persons per Family - 2.8



Households by Household Size in Brentwood Park

**Total Number of Households - 6,724** 



## **Dwellings in Brentwood Park**



## Population Age 15+ in Brentwood Park



#### **Labour Force by Occupation in Brentwood Park**



#### **Labour Force Participation in Brentwood Park**



### Travel To Work in (from) Brentwood Park



## Occupied Dwellings by Structure Type in Brentwood Park



## Private Dwellings by Period of Construction in Brentwood Park



### **Population by Religion in Brentwood Park**



### **Population by Home Languages in Brentwood Park**