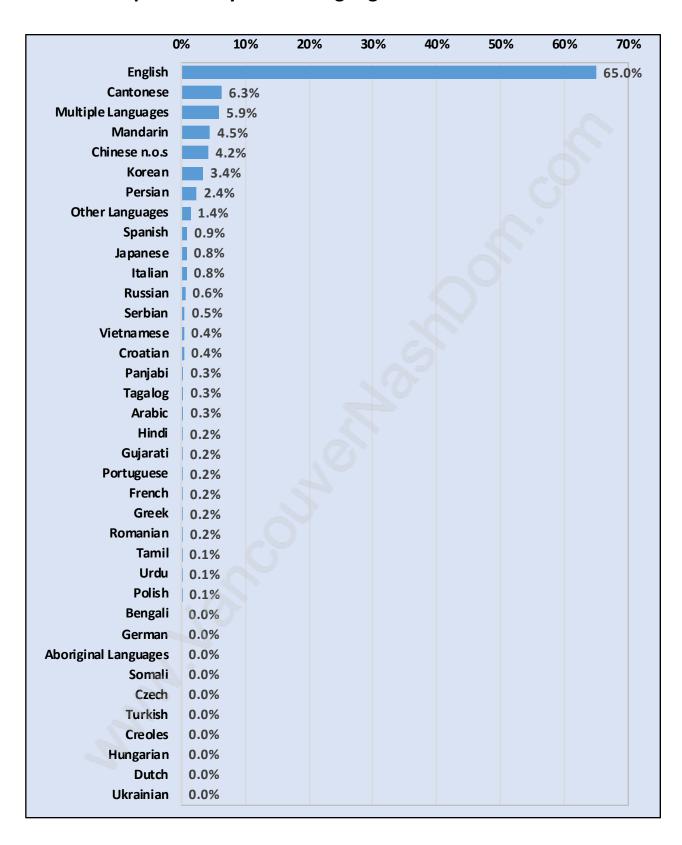

ge Persons per Family - 2.8** 



Children at Home in Brentwood Park

Total Number of Children at Home - 3,315



#### **Family Structure in Brentwood Park**

Total Number of Families - 3,876 / Average Persons per Family - 2.8



Households by Household Size in Brentwood Park

**Total Number of Households - 6,724** 



## **Dwellings in Brentwood Park**



## Population Age 15+ in Brentwood Park



#### **Labour Force by Occupation in Brentwood Park**



#### **Labour Force Participation in Brentwood Park**



### Travel To Work in (from) Brentwood Park



## Occupied Dwellings by Structure Type in Brentwood Park



## Private Dwellings by Period of Construction in Brentwood Park



### **Population by Religion in Brentwood Park**



### **Population by Home Languages in Brentwood Park**