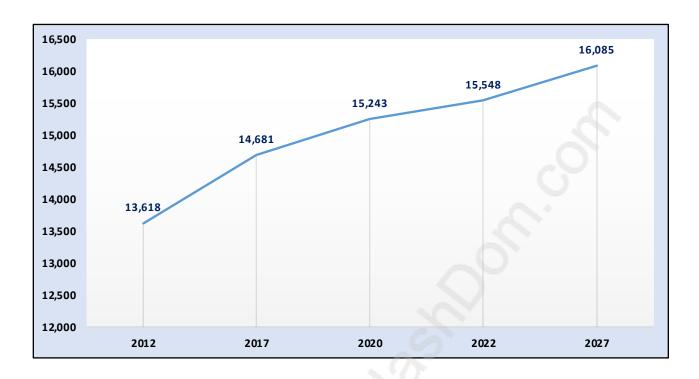

#### **Brentwood Park**



## **Population Trends in Brentwood Park**



## **Population by Age in Brentwood Park**



# Population Age 15+ by Income Status in Brentwood Park



## **Households by Income in Brentwood Park**

Total Number of Households - 6,724 / Average Household Income - \$88,951



#### **Families in Brentwood Park**

**Average Persons per Family - 2.8** 



Children at Home in Brentwood Park

Total Number of Children at Home - 3,315



#### **Family Structure in Brentwood Park**

Total Number of Families - 3,876 / Average Persons per Family - 2.8



Households by Household Size in Brentwood Park

**Total Number of Households - 6,724** 



## **Dwellings in Brentwood Park**



## Population Age 15+ in Brentwood Park



#### **Labour Force by Occupation in Brentwood Park**



#### **Labour Force Participation in Brentwood Park**



### Travel