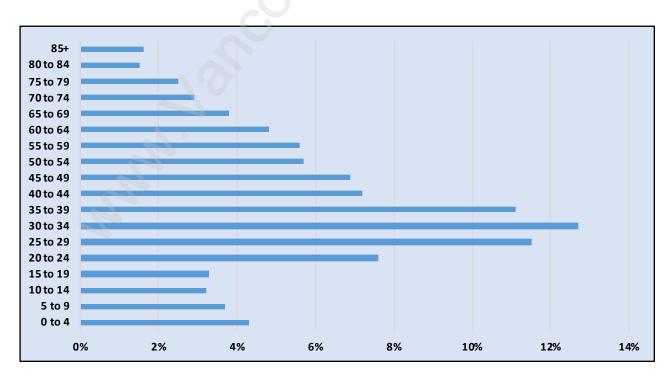

#### **Brentwood Park**



## **Population Trends in Brentwood Park**



## **Population by Age in Brentwood Park**



# Population Age 15+ by Income Status in Brentwood Park



## **Households by Income in Brentwood Park**

Total Number of Households - 6,724 / Average Household Income - \$88,951



#### **Families in Brentwood Park**

**Average Persons per Family - 2.8** 



Children at Home in Brentwood Park

Total Number of Children at Home - 3,315



#### **Family Structure in Brentwood Park**

Total Number of Families - 3,876 / Average Persons per Family - 2.8



Households by Household Size in Brentwood Park

**Total Number of Households - 6,724** 



## **Dwellings in Brentwood Park**



## Population Age 15+ in Brentwood Park



#### **Labour Force by Occupation in Brentwood Park**



#### **Labour Force Participation in Brentwood Park**



### Travel To Work in (from) Brentwood Park



## Occupi