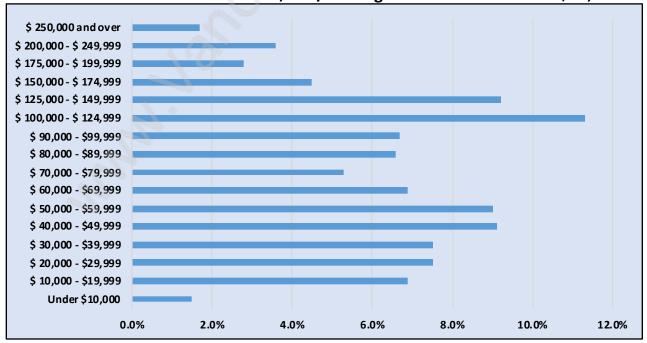

## **Households by Income in Brentwood Park**

Total Number of Households - 6,724 / Average Household Income - \$88,951