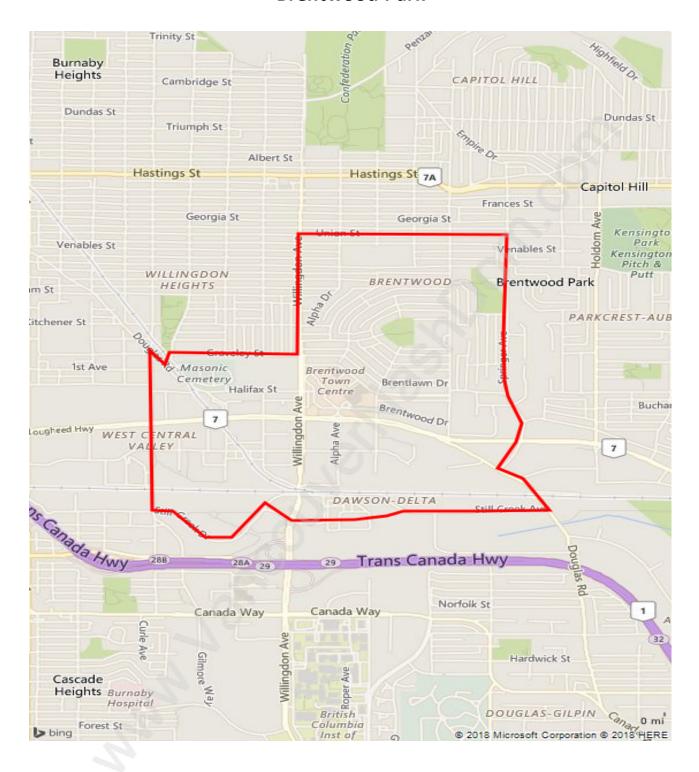

#### **Brentwood Park**



## **Population Trends in Brentwood Park**



## **Population by Age in Brentwood Park**



# Population Age 15+ by Income Status in Brentwood Park



## **Households by Income in Brentwood Park**

Total Number of Households - 6,724 / Average Household Income - \$88,951



#### **Families in Brentwood Park**

**Average Persons per Family - 2.8** 



Children at Home in Brentwood Park

Total Number of Children at Home - 3,315



#### **Family Structure in Brentwood Park**

Total Number of Families - 3,876 / Average Persons per Family - 2.8



Households by Household Size in Brentwood Park

**Total Number of Households - 6,724** 



## **Dwellings in Brentwood Park**



## Population Age 15+ in Brentwood Park



#### **Labour Force by Occupation in Brentwood Park**



#### **Labour Force P