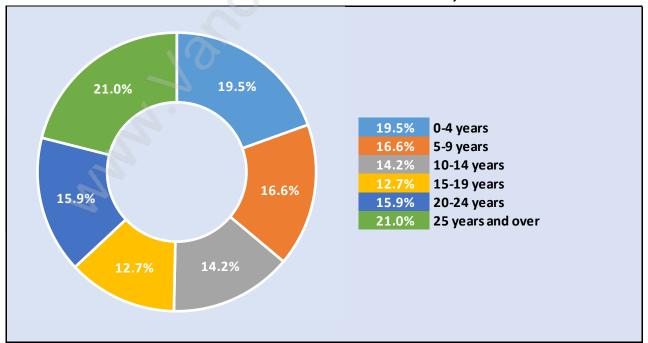

#### **Brentwood Park**



## **Population Trends in Brentwood Park**



## **Population by Age in Brentwood Park**



# Population Age 15+ by Income Status in Brentwood Park



## **Households by Income in Brentwood Park**

Total Number of Households - 6,724 / Average Household Income - \$88,951



#### **Families in Brentwood Park**

**Average Persons per Family - 2.8** 



Children at Home in Brentwood Park

Total Number of Children at Home - 3,315



#### **Family Structure in Brentwood Park**

Total Number of Families - 3,876 / Average Persons per Family - 2.8



Households by Household Size in Brentwood Park

**Total Number of Households - 6,724** 



## **Dwellings in Brentwood Park**



## Population Age 15+ in Brentwood Park



#### **Labour Force by Occupation in Brentwood Park**



#### **Labour Force Participation in Brentwood Park**



### Travel To Work in (from) Brentwood Park



## Occupied Dwellings by Structure Type in Brentwood Park



## Private Dwellings by Period of Construction in Brentwood Park



### **Population by Religion in Brentwood Park**



### **Population by Home Languages in Brentwood Park**