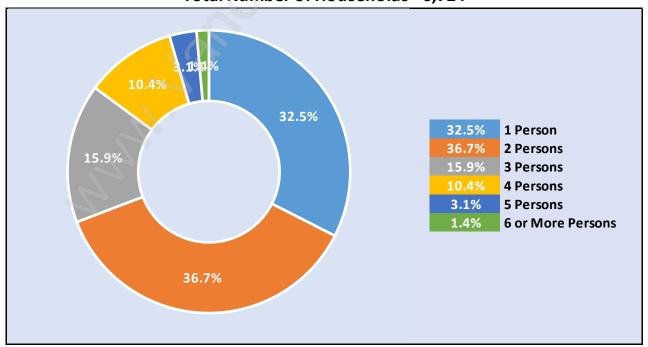

#### **Family Structure in Brentwood Park**

Total Number of Families - 3,876 / Average Persons per Family - 2.8

Households by Household Size in Brentwood Park

**Total Number of Households - 6,724** 