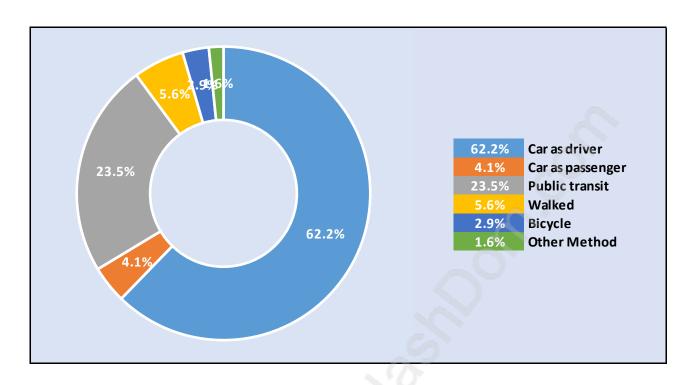

od Park**



# Population Age 15+ by Income Status in Brentwood Park



## **Households by Income in Brentwood Park**

Total Number of Households - 6,724 / Average Household Income - \$88,951



#### **Families in Brentwood Park**

**Average Persons per Family - 2.8** 



Children at Home in Brentwood Park

Total Number of Children at Home - 3,315



#### **Family Structure in Brentwood Park**

Total Number of Families - 3,876 / Average Persons per Family - 2.8



Households by Household Size in Brentwood Park

**Total Number of Households - 6,724** 



## **Dwellings in Brentwood Park**



## Population Age 15+ in Brentwood Park



#### **Labour Force by Occupation in Brentwood Park**



#### **Labour Force Participation in Brentwood Park**



### Travel To Work in (from) Brentwood Park



## Occupied Dwellings by Structure Type in Brentwood Park



## Private Dwellings by Period of Construction in Brentwood Park



### **Population by Religion in Brentwood Park**



### **Population by Home Languages in Brentwood Park**