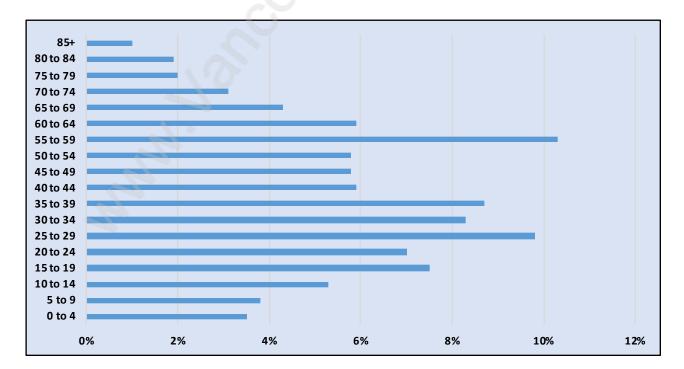

# Bridgeport





# **Population Trends in Bridgeport**

# Population by Age in Bridgeport





# Population Age 15+ by Income Status in Bridgeport

Total Population Age 15 - 2,957

#### Households by Income in Bridgeport





#### **Families in Bridgeport**

**Average Persons per Family - 3.6** 



# Children at Home in Bridgeport Total Number of Children at Home - 1,167





# Family Structure in Bridgeport Total Number of Families - 789 / Average Persons per Family - 3.6

### Households by Household Size in Bridgeport Total Number of Households - 929



### **Dwellings in Bridgeport**



# Population Age 15+ in Bridgeport





#### Labour Force Participation in Bridgeport



Travel To Work in (from) Bridgeport



# Occupied Dwellings by Structure Type in Bridgeport Dominant Bulding Type - Houses





# Private Dwellings by Period of Construction in Bridgeport Dominant Period o