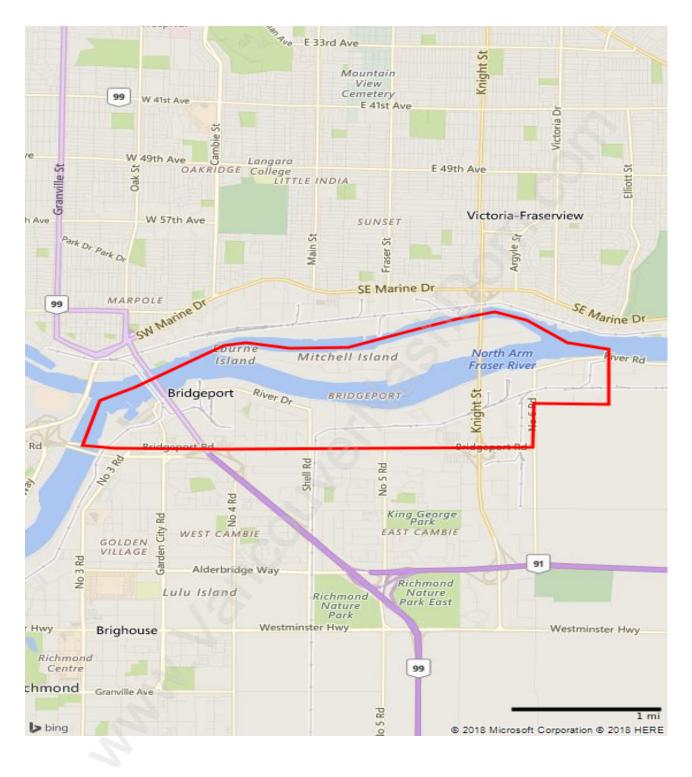

# Bridgeport





# **Population Trends in Bridgeport**

# Population by Age in Bridgeport





# Population Age 15+ by Income Status in Bridgeport

Total Population Age 15 - 2,957

#### Households by Income in Bridgeport





#### **Families in Bridgeport**

**Average Persons per Family - 3.6** 



# Children at Home in Bridgeport Total Number of Children at Home - 1,167





# Family Structure in Bridgeport Total Number of Families - 789 / Average Persons per Family - 3.6

### Households by Household Size in Bridgeport Total Number of Households - 929



### **Dwellings in Bridgeport**



# Population Age 15+ in Bridgeport





#### Labour Force Participation in Bridgeport



Travel To Work in (from) Bridgeport



# Occupied Dwellings by Structure Type in Bridgeport Dominant Bulding Type - Houses