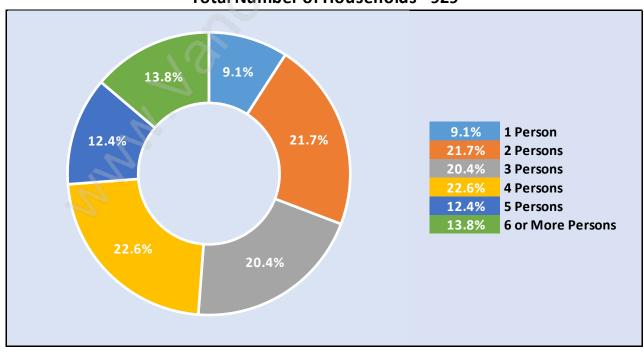

# Bridgeport





# **Population Trends in Bridgeport**

# Population by Age in Bridgeport





# Population Age 15+ by Income Status in Bridgeport

Total Population Age 15 - 2,957

#### Households by Income in Bridgeport





#### **Families in Bridgeport**

**Average Persons per Family - 3.6** 



# Children at Home in Bridgeport Total Number of Children at Home - 1,167





# Family Structure in Bridgeport Total Number of Families - 789 / Average Persons per Family - 3.6

### Households by Household Size in Bridgeport Total Number of Households - 929



### **Dwellings in Bridgeport**



# Population Age 15+ in Bridgeport





#### Labour Force Participation in Bridgeport



Travel To Work in (from) Bridgeport



# Occupied Dwellings by Structure Type in Bridgeport Dominant Bulding Type - Houses





# Private Dwellings by Period of Construction in Bridgeport Dominant Period of Construction - 1991-2000

# **Population by Religion in Bridgeport**



#### Population by Home Languages in Bridgeport