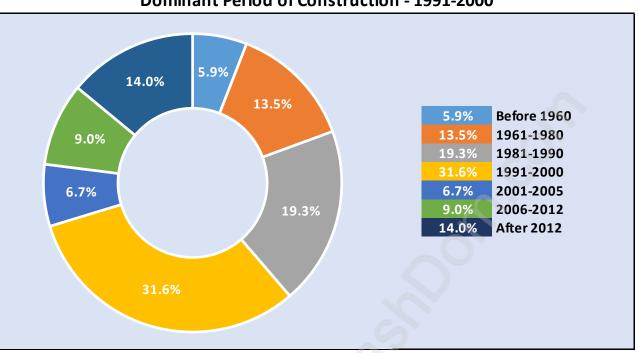

# Private Dwellings by Period of Construction in Bridgeport Dominant Period of Construction - 1991-2000