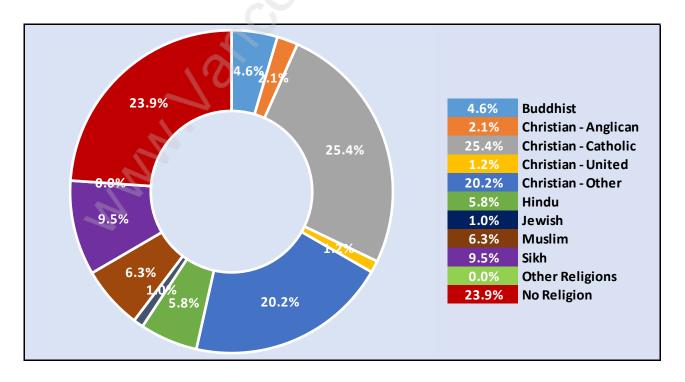

n Age 15 - 2,957

#### Households by Income in Bridgeport





#### **Families in Bridgeport**

**Average Persons per Family - 3.6** 



# Children at Home in Bridgeport Total Number of Children at Home - 1,167





# Family Structure in Bridgeport Total Number of Families - 789 / Average Persons per Family - 3.6

### Households by Household Size in Bridgeport Total Number of Households - 929



### **Dwellings in Bridgeport**



# Population Age 15+ in Bridgeport





#### Labour Force Participation in Bridgeport



Travel To Work in (from) Bridgeport



# Occupied Dwellings by Structure Type in Bridgeport Dominant Bulding Type - Houses





# Private Dwellings by Period of Construction in Bridgeport Dominant Period of Construction - 1991-2000

# **Population by Religion in Bridgeport**



#### Population by Home Languages in Bridgeport