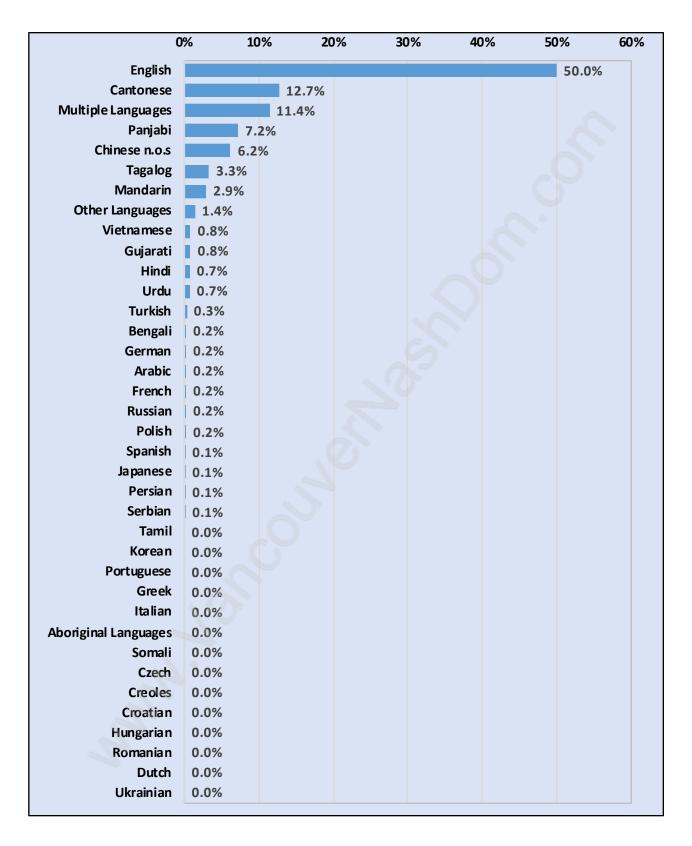

geport





#### **Families in Bridgeport**

**Average Persons per Family - 3.6** 



# Children at Home in Bridgeport Total Number of Children at Home - 1,167





# Family Structure in Bridgeport Total Number of Families - 789 / Average Persons per Family - 3.6

### Households by Household Size in Bridgeport Total Number of Households - 929



### **Dwellings in Bridgeport**



# Population Age 15+ in Bridgeport





#### Labour Force Participation in Bridgeport



Travel To Work in (from) Bridgeport



# Occupied Dwellings by Structure Type in Bridgeport Dominant Bulding Type - Houses





# Private Dwellings by Period of Construction in Bridgeport Dominant Period of Construction - 1991-2000

# **Population by Religion in Bridgeport**



#### Population by Home Languages in Bridgeport