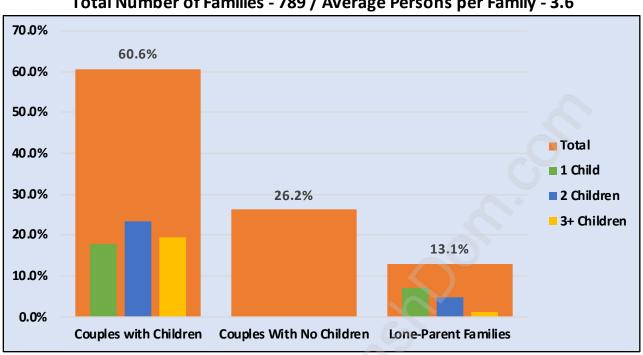

# Family Structure in Bridgeport Total Number of Families - 789 / Average Persons per Family - 3.6