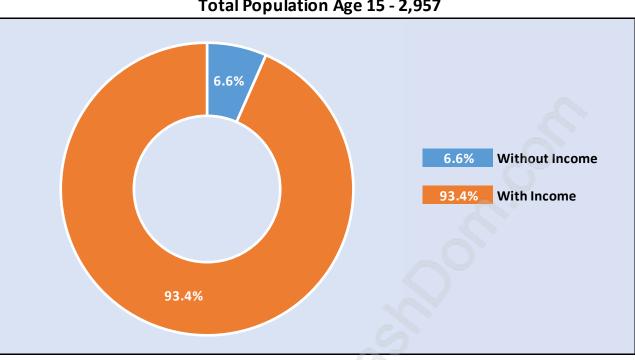

# Population Age 15+ by Income Status in Bridgeport

Total Population Age 15 - 2,957