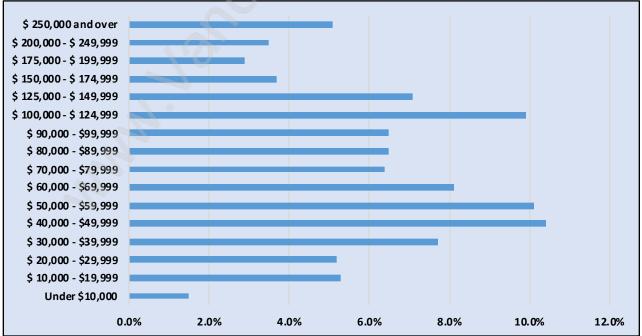

# Bridgeport





# **Population Trends in Bridgeport**

# Population by Age in Bridgeport





# Population Age 15+ by Income Status in Bridgeport

Total Population Age 15 - 2,957

#### Households by Income in Bridgeport





#### **Families in Bridgeport**

**Average Persons per Family - 3.6** 



# Children at Home in Bridgeport Total Number of Children at Home - 1,167





# Family Structure in Bridgeport Total Number of Families - 789 / Average Persons per Family - 3.6

### Households by Household Size in Bridgeport Total Number of Households - 929



### **Dwellings in Bridgeport**



# Population Age 15+ in Bridgeport





#### Labour Force Participation in Bridgeport



Travel To Work in (from) Bridgeport



# Occupied Dwellings by Structure Type in Bridgeport Dominant Bulding Type - Houses





# Private Dwellings by Period of Construction in Bridgeport Dominant Period of Construction - 1991-2000

# **Population by Religion in Bridgeport**



#### Population by Home Languages in Bridgeport