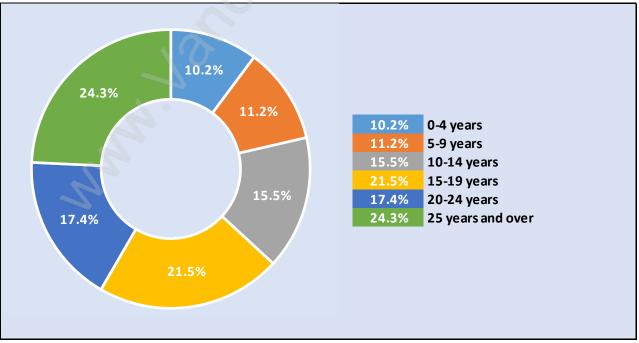

# Private Dwellings by Period of Construction in Bridgeport Dominant Period of Construction - 1991-2000