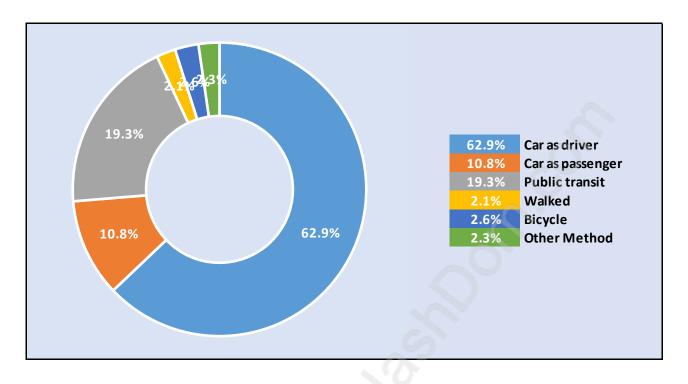

#### Labour Force Participation in Bridgeport

Travel To Work in (from) Bridgeport