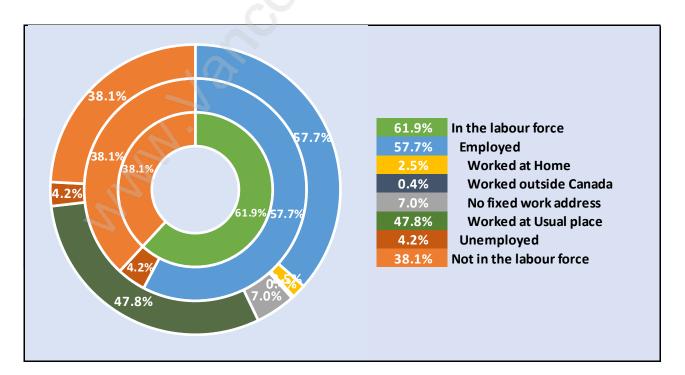

#### Labour Force Participation in Bridgeport

Travel To Work in (from) Bridgeport