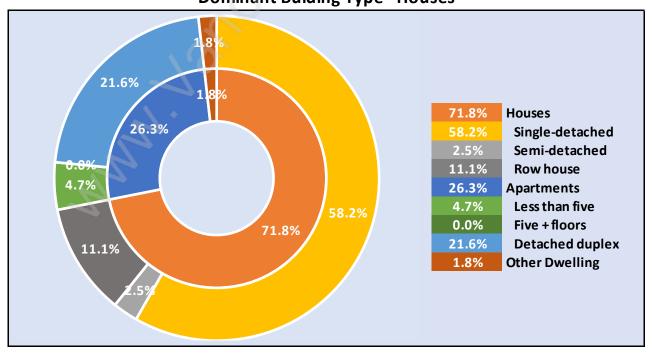

# Occupied Dwellings by Structure Type in Bridgeport Dominant Bulding Type - Houses