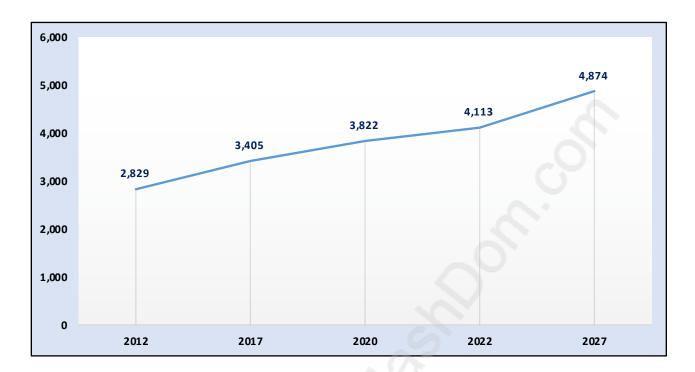

# Bridgeport





# **Population Trends in Bridgeport**

# Population by Age in Bridgeport





# Population Age 15+ by Income Status in Bridgeport

Total Population Age 15 - 2,957

#### Households by Income in Bridgeport





#### **Families in Bridgeport**

**Average Persons per Family - 3.6** 



# Children at Home in Bridgeport Total Number of Children at Home - 1,167





# Family Structure in Bridgeport Total Number of Families - 789 / Average Persons per Family - 3.6

### Households by Household Size in Bridgeport Total Number of Households - 929



### **Dwellings in Bridgeport**



# Population Age 15+ in Bridgeport





#### Labour Force Participation in Bridgeport



Travel To Work in (from) Bridgeport



# Occupied Dwellings by Structure Type in Bridgeport Dominant Bulding Type - Houses





#