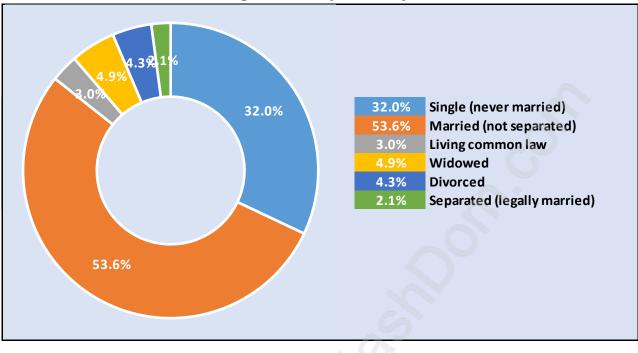

# Bridgeport





# **Population Trends in Bridgeport**

# Population by Age in Bridgeport





# Population Age 15+ by Income Status in Bridgeport

Total Population Age 15 - 2,957

#### Households by Income in Bridgeport





#### **Families in Bridgeport**

**Average Persons per Family - 3.6** 



# Children at Home in Bridgeport Total Number of Children at Home - 1,167





# Family Structure in Bridgeport Total Number of Families - 789 / Average Persons per Family - 3.6

### Households by Household Size in Bridgeport Total Number of Households - 929



### **Dwellings in Bridgeport**



# Population Age 15+ in Bridgeport





#### Labour Force Participation in Bridgeport



Travel To Work in (from) Bridgeport



# Occupied Dwellings by Structure Type in Bridgeport Dominant Bulding Type - Houses





# Private Dwellings by Period of Construction in Bridgeport Dominant Period of Construction - 1991-2000

# **Population by Religion in Bridgeport**



#### Population by Home Languages in Bridgeport