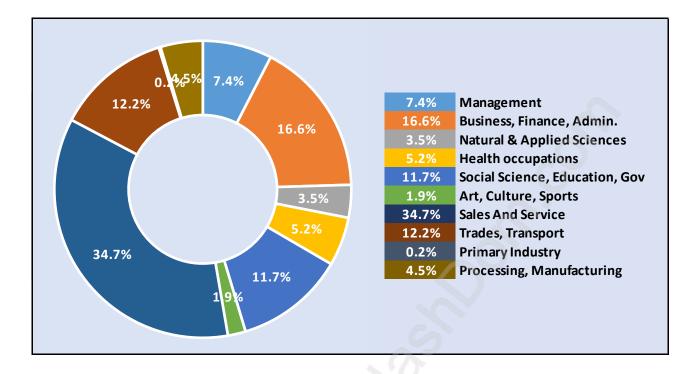

# Bridgeport





# **Population Trends in Bridgeport**

# Population by Age in Bridgeport





# Population Age 15+ by Income Status in Bridgeport

Total Population Age 15 - 2,957

#### Households by Income in Bridgeport





#### **Families in Bridgeport**

**Average Persons per Family - 3.6** 



# Children at Home in Bridgeport Total Number of Children at Home - 1,167





# Family Structure in Bridgeport Total Number of Families - 789 / Average Persons per Family - 3.6

### Households by Household Size in Bridgeport Total Number of Households - 929



### **Dwellings in Bridgeport**



# Population Age 15+ in Bridgeport





#### Labour Force Participation in Bridgeport



Travel To Work in (from) Bridgeport



# Occupied Dwellings by Structure Type in Bridgeport Dominant Bulding Type - Houses





# Private Dwellings by Period of Construction in Bridgeport Dominant Period of Construction - 1991-2000

# **Population by Religion in Bridgeport**



#### Population by Home Languages in Bridgeport