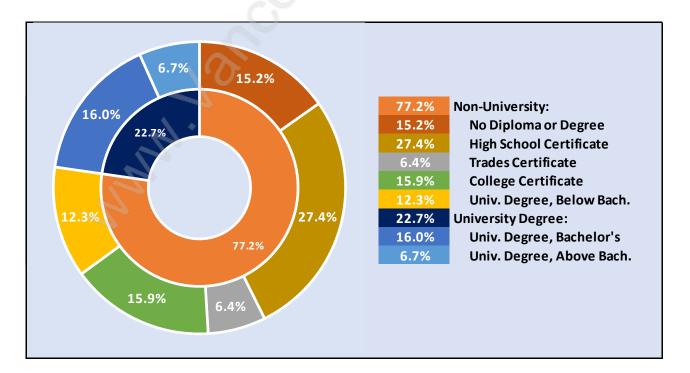

# Bridgeport





# **Population Trends in Bridgeport**

# Population by Age in Bridgeport





# Population Age 15+ by Income Status in Bridgeport

Total Population Age 15 - 2,957

#### Households by Income in Bridgeport





#### **Families in Bridgeport**

**Average Persons per Family - 3.6** 



# Children at Home in Bridgeport Total Number of Children at Home - 1,167





# Family Structure in Bridgeport Total Number of Families - 789 / Average Persons per Family - 3.6

### Households by Household Size in Bridgeport Total Number of Households - 929



### **Dwellings in Bridgeport**



# Population Age 15+ in Bridgeport





#### Labour Force Participation in Bridgeport



Travel To Work in (from) Bridgeport



# Occupied Dwellings by Structure Type in Bridgeport Dominant Bulding Type - Houses





# Private Dwellings by Period of Construction in Bridgeport Dominant Period of Construction - 1991-2000

# **Population by Religion in Bridgeport**



#### Population by Home Languages in Bridgeport