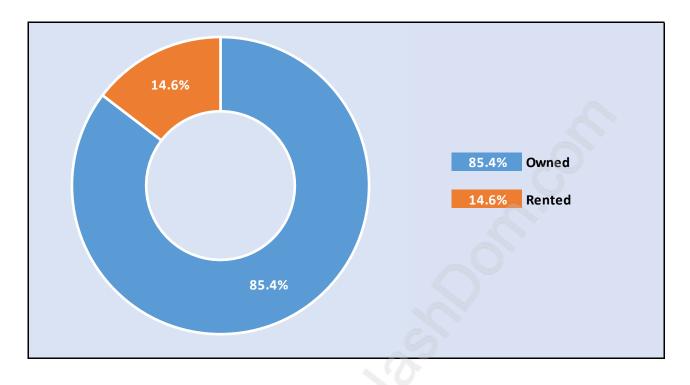

# Bridgeport





# **Population Trends in Bridgeport**

# Population by Age in Bridgeport





# Population Age 15+ by Income Status in Bridgeport

Total Population Age 15 - 2,957

#### Households by Income in Bridgeport





#### **Families in Bridgeport**

**Average Persons per Family - 3.6** 



# Children at Home in Bridgeport Total Number of Children at Home - 1,167





# Family Structure in Bridgeport Total Number of Families - 789 / Average Persons per Family - 3.6

### Households by Household Size in Bridgeport Total Number of Households - 929



### **Dwellings in Bridgeport**



# Population Age 15+ in Bridgeport





#### Labour Force Participation in Bridgeport



Travel To Work in (from) Bridgeport



# Occupied Dwellings by Structure Type in Bridgeport Dominant Bulding Type - Houses





# Private Dwellings by Period of Construction in Bridgeport Dominant Period of Construction - 1991-2000

# **Population by Religion in Bridgeport**



#### Population by Home Languages in Bridgeport