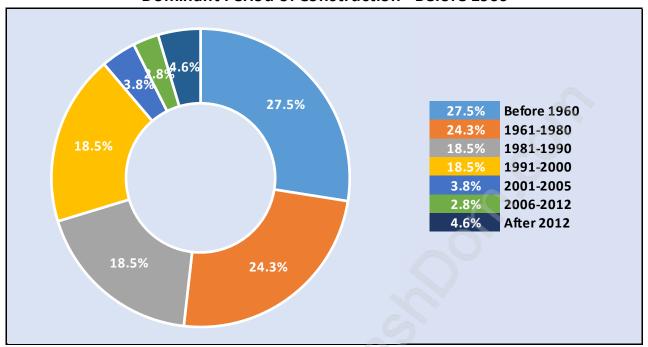

#### Private Dwellings by Period of Construction in Bridgeview

#### **Dominant Period of Construction - Before 1960**