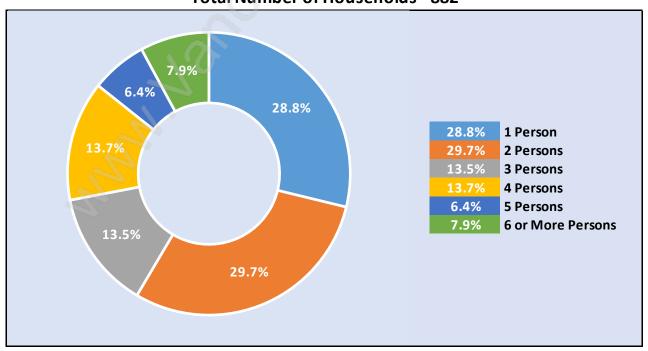

#### **Total Number of Children at Home - 750**

**Family Structure in Bridgeview** 

Total Number of Families - 572 / Average Persons per Family - 3.3

Households by Household Size in Bridgeview

**Total Number of Households - 882** 