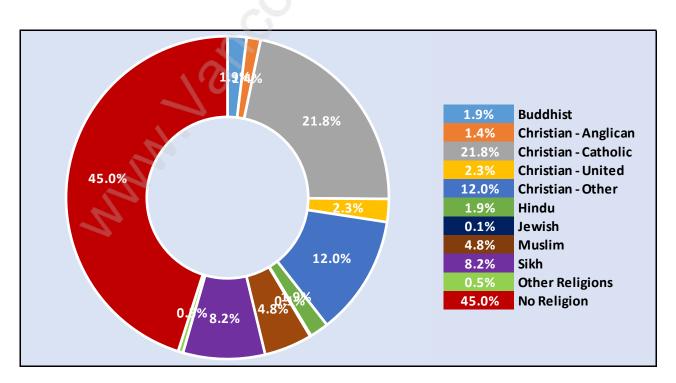

### **Families in Bridgeview**

#### **Average Persons per Family - 3.3**



# Children at Home in Bridgeview

#### **Total Number of Children at Home - 750**



**Family Structure in Bridgeview** 

Total Number of Families - 572 / Average Persons per Family - 3.3



Households by Household Size in Bridgeview

**Total Number of Households - 882** 



#### **Dwellings in Bridgeview**



#### Population Age 15+ in Bridgeview



#### **Labour Force by Occupation in Bridgeview**



#### **Labour Force Participation in Bridgeview**



#### Travel To Work in (from) Bridgeview



# Occupied Dwellings by Structure Type in Bridgeview



#### Private Dwellings by Period of Construction in Bridgeview

#### **Dominant Period of Construction - Before 1960**



### Population by Religion in Bridgeview



#### Population by Home Languages in Bridgeview