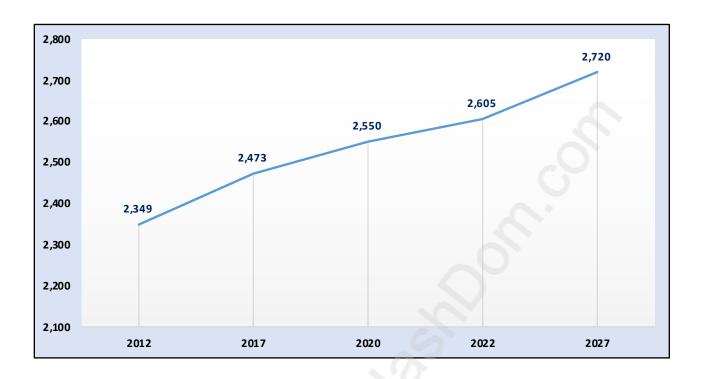

#### **Bridgeview**



#### **Population Trends in Bridgeview**



## Population by Age in Bridgeview



# Population Age 15+ by Income Status in Bridgeview Total Population Age 15 - 2,101



### Households by Income in Bridgeview

Total Number of Households - 882 / Average Household Income - \$77,381



#### **Families in Bridgeview**

#### **Average Persons per Family - 3.3**



# Children at Home in Bridgeview

#### **Total Number of Children at Home - 750**



**Family Structure in Bridgeview** 

Total Number of Families - 572 / Average Persons per Family - 3.3



Households by Household Size in Bridgeview

**Total Number of Households - 882** 



#### **Dwellings in Bridgeview**



#### Population Age 15+ in Bridgeview



#### **Labour Force by Occupation in Bridgeview**



#### **Labour Force Participation in Bridgeview**



#### Travel To Work in