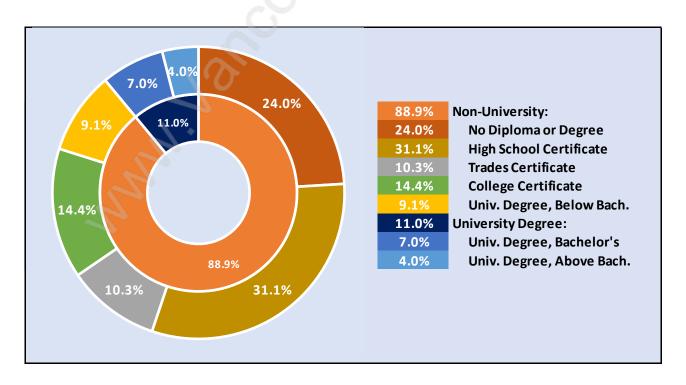

#### **Bridgeview**



#### **Population Trends in Bridgeview**



## Population by Age in Bridgeview



# Population Age 15+ by Income Status in Bridgeview Total Population Age 15 - 2,101



### Households by Income in Bridgeview

Total Number of Households - 882 / Average Household Income - \$77,381



#### **Families in Bridgeview**

#### **Average Persons per Family - 3.3**



# Children at Home in Bridgeview

#### **Total Number of Children at Home - 750**



**Family Structure in Bridgeview** 

Total Number of Families - 572 / Average Persons per Family - 3.3



Households by Household Size in Bridgeview

**Total Number of Households - 882** 



#### **Dwellings in Bridgeview**



#### Population Age 15+ in Bridgeview



#### **Labour Force by Occupation in Bridgeview**



#### **Labour Force Participation in Bridgeview**



#### Travel To Work in (from) Bridgeview



# Occupied Dwellings by Structure Type in Bridgeview



#### Private Dwellings by Period of Construction in Bridgeview

#### **Dominant Period of Construction - Before 1960**



### Population by Religion in Bridgeview



#### Population by Home Languages in Bridgeview