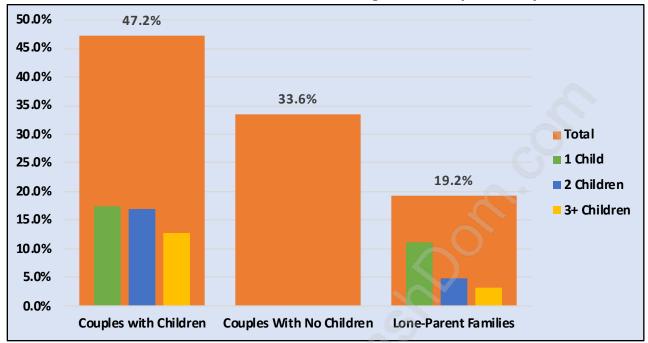

#### **Total Number of Children at Home - 750**

**Family Structure in Bridgeview** 

Total Number of Families - 572 / Average Persons per Family - 3.3

Households by Household Size in Bridgeview

**Total Number of Households - 882** 