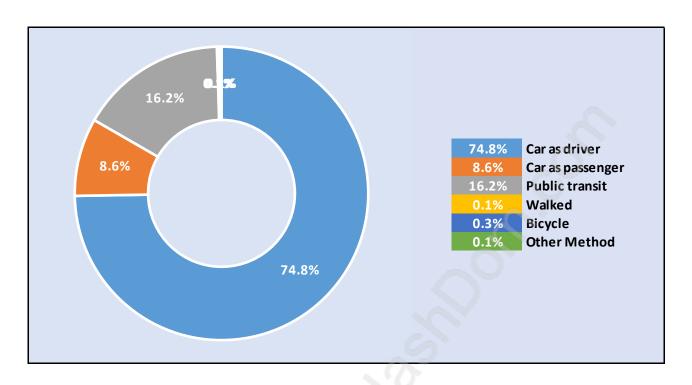

ge in Bridgeview



# Population Age 15+ by Income Status in Bridgeview Total Population Age 15 - 2,101



### Households by Income in Bridgeview

Total Number of Households - 882 / Average Household Income - \$77,381



#### **Families in Bridgeview**

#### **Average Persons per Family - 3.3**



# Children at Home in Bridgeview

#### **Total Number of Children at Home - 750**



**Family Structure in Bridgeview** 

Total Number of Families - 572 / Average Persons per Family - 3.3



Households by Household Size in Bridgeview

**Total Number of Households - 882** 



#### **Dwellings in Bridgeview**



#### Population Age 15+ in Bridgeview



#### **Labour Force by Occupation in Bridgeview**



#### **Labour Force Participation in Bridgeview**



#### Travel To Work in (from) Bridgeview



# Occupied Dwellings by Structure Type in Bridgeview



#### Private Dwellings by Period of Construction in Bridgeview

#### **Dominant Period of Construction - Before 1960**



### Population by Religion in Bridgeview



#### Population by Home Languages in Bridgeview