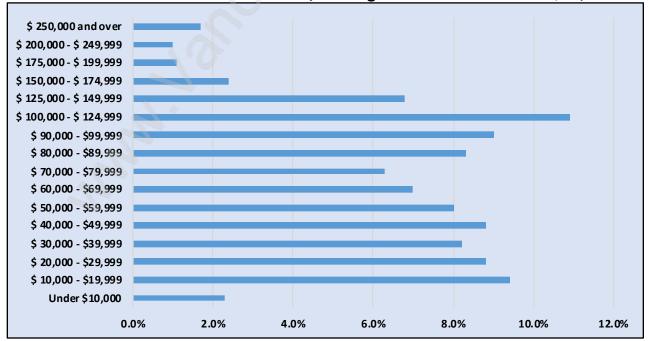

### Households by Income in Bridgeview

Total Number of Households - 882 / Average Household Income - \$77,381