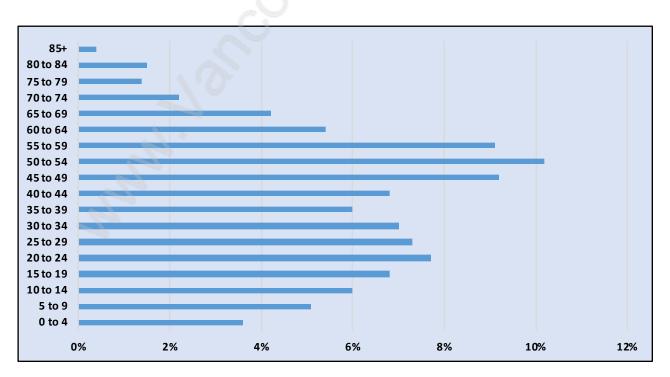

#### **Bridgeview**



#### **Population Trends in Bridgeview**



## Population by Age in Bridgeview



# Population Age 15+ by Income Status in Bridgeview Total Population Age 15 - 2,101



### Households by Income in Bridgeview

Total Number of Households - 882 / Average Household Income - \$77,381



#### **Families in Bridgeview**

#### **Average Persons per Family - 3.3**



# Children at Home in Bridgeview

#### **Total Number of Children at Home - 750**



**Family Structure in Bridgeview** 

Total Number of Families - 572 / Average Persons per Family - 3.3



Households by Household Size in Bridgeview

**Total Number of Households - 882** 



#### **Dwellings in Bridgeview**



#### Population Age 15+ in Bridgeview



#### **Labour Force by Occupation in Bridgeview**



#### **Labour Force Participation in Bridgeview**



#### Travel To Work in (from) Bridgeview



# Occupied Dwell