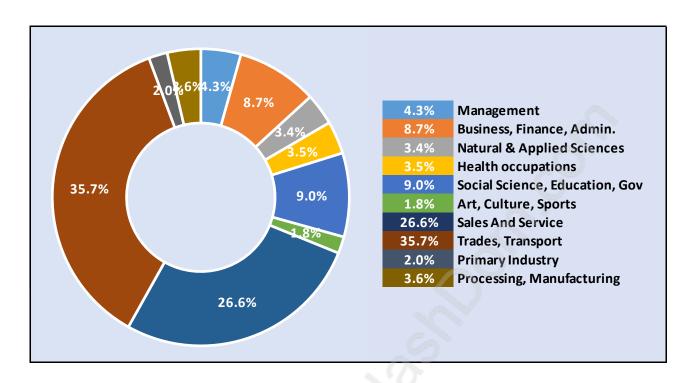

#### **Bridgeview**



#### **Population Trends in Bridgeview**



## Population by Age in Bridgeview



# Population Age 15+ by Income Status in Bridgeview Total Population Age 15 - 2,101



### Households by Income in Bridgeview

Total Number of Households - 882 / Average Household Income - \$77,381



#### **Families in Bridgeview**

#### **Average Persons per Family - 3.3**



# Children at Home in Bridgeview

#### **Total Number of Children at Home - 750**



**Family Structure in Bridgeview** 

Total Number of Families - 572 / Average Persons per Family - 3.3



Households by Household Size in Bridgeview

**Total Number of Households - 882** 



#### **Dwellings in Bridgeview**



#### Population Age 15+ in Bridgeview



#### **Labour Force by Occupation in Bridgeview**



#### **Labour Force Participation in Bridgeview**



#### Travel To Work in (from) Bridgeview



# Occupied Dwellings by Structure Type in Bridgeview



#### Private Dwellings by Period of Construction in Bridgeview

#### **Dominant Period of Construction - Before 1960**



### Population by Religion in Bridgeview



#### Population by Home Languages in Bridgeview