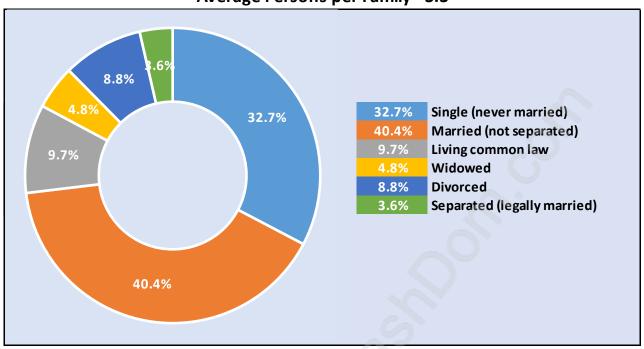

#### **Bridgeview**



#### **Population Trends in Bridgeview**



## Population by Age in Bridgeview



# Population Age 15+ by Income Status in Bridgeview Total Population Age 15 - 2,101



### Households by Income in Bridgeview

Total Number of Households - 882 / Average Household Income - \$77,381



#### **Families in Bridgeview**

#### **Average Persons per Family - 3.3**



# Children at Home in Bridgeview

#### **Total Number of Children at Home - 750**



**Family Structure in Bridgeview** 

Total Number of Families - 572 / Average Persons per Family - 3.3



Households by Household Size in Bridgeview

**Total Number of Households - 882** 



#### **Dwellings in Bridgeview**



#### Population Age 15+ in Bridgeview



#### **Labour Force by Occupation in Bridgeview**



#### **Labour Force Participation in Bridgeview**



#### Travel To Work in (from) Bridgeview



# Occupied Dwellings by Structure Type in Bridgeview



#### Private Dwellings by Period of Construction in Bridgeview

#### **Dominant Period of Construction - Before 1960**



### Population by Religion in Bridgeview



#### Population by Home Languages in Bridgeview