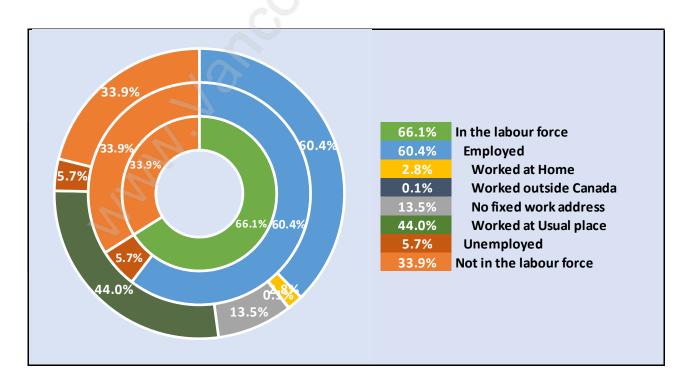

Trends in Bridgeview**



## Population by Age in Bridgeview



# Population Age 15+ by Income Status in Bridgeview Total Population Age 15 - 2,101



### Households by Income in Bridgeview

Total Number of Households - 882 / Average Household Income - \$77,381



#### **Families in Bridgeview**

#### **Average Persons per Family - 3.3**



# Children at Home in Bridgeview

#### **Total Number of Children at Home - 750**



**Family Structure in Bridgeview** 

Total Number of Families - 572 / Average Persons per Family - 3.3



Households by Household Size in Bridgeview

**Total Number of Households - 882** 



#### **Dwellings in Bridgeview**



#### Population Age 15+ in Bridgeview



#### **Labour Force by Occupation in Bridgeview**



#### **Labour Force Participation in Bridgeview**



#### Travel To Work in (from) Bridgeview



# Occupied Dwellings by Structure Type in Bridgeview



#### Private Dwellings by Period of Construction in Bridgeview

#### **Dominant Period of Construction - Before 1960**



### Population by Religion in Bridgeview



#### Population by Home Languages in Bridgeview