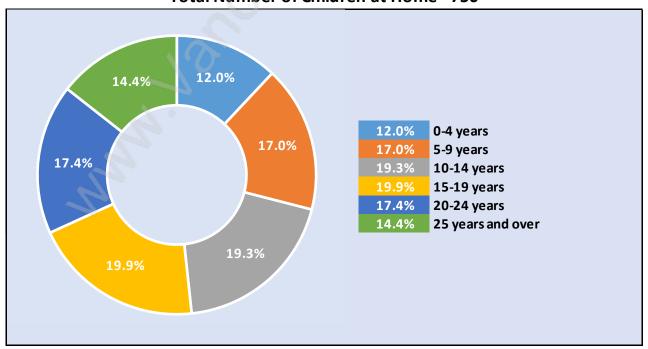

# Children at Home in Bridgeview

#### **Total Number of Children at Home - 750**

**Family Structure in Bridgeview** 

Total Number of Families - 572 / Average Persons per Family - 3.3

Households by Household Size in Bridgeview

**Total Number of Households - 882** 