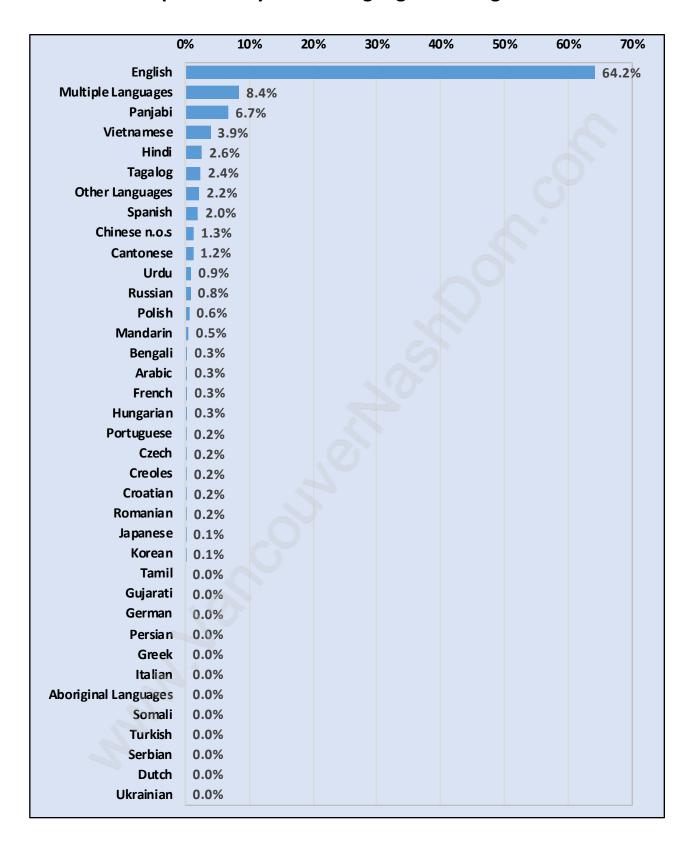

ons per Family - 3.3**



# Children at Home in Bridgeview

#### **Total Number of Children at Home - 750**



**Family Structure in Bridgeview** 

Total Number of Families - 572 / Average Persons per Family - 3.3



Households by Household Size in Bridgeview

**Total Number of Households - 882** 



#### **Dwellings in Bridgeview**



#### Population Age 15+ in Bridgeview



#### **Labour Force by Occupation in Bridgeview**



#### **Labour Force Participation in Bridgeview**



#### Travel To Work in (from) Bridgeview



# Occupied Dwellings by Structure Type in Bridgeview



#### Private Dwellings by Period of Construction in Bridgeview

#### **Dominant Period of Construction - Before 1960**



### Population by Religion in Bridgeview



#### Population by Home Languages in Bridgeview