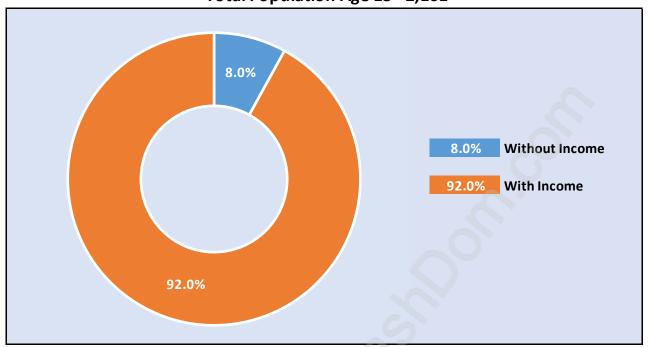

# Population Age 15+ by Income Status in Bridgeview Total Population Age 15 - 2,101