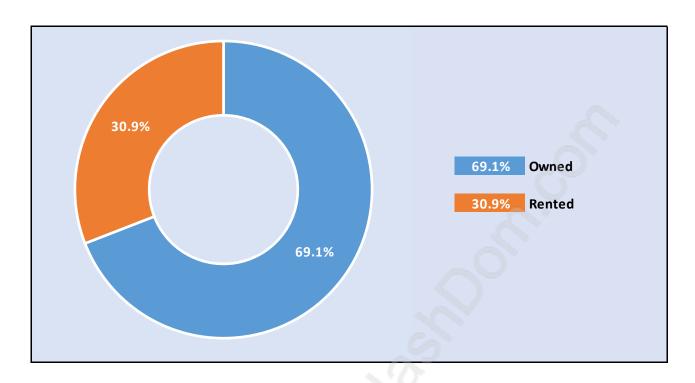

#### **Bridgeview**



#### **Population Trends in Bridgeview**



## Population by Age in Bridgeview



# Population Age 15+ by Income Status in Bridgeview Total Population Age 15 - 2,101



### Households by Income in Bridgeview

Total Number of Households - 882 / Average Household Income - \$77,381



#### **Families in Bridgeview**

#### **Average Persons per Family - 3.3**



# Children at Home in Bridgeview

#### **Total Number of Children at Home - 750**



**Family Structure in Bridgeview** 

Total Number of Families - 572 / Average Persons per Family - 3.3



Households by Household Size in Bridgeview

**Total Number of Households - 882** 



#### **Dwellings in Bridgeview**



#### Population Age 15+ in Bridgeview



#### **Labour Force by Occupation in Bridgeview**



#### **Labour Force Participation in Bridgeview**



#### Travel To Work in (from) Bridgeview



# Occupied Dwellings by Structure Type in Bridgeview



#### Private Dwellings by Period of Construction in Bridgeview

#### **Dominant Period of Construction - Before 1960**



### Population by Religion in Bridgeview



#### Population by Home Languages in Bridgeview