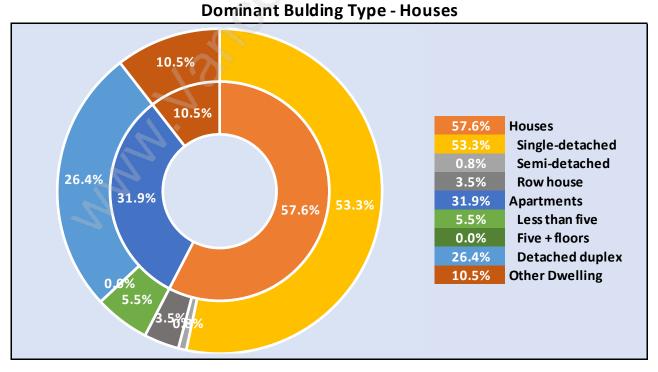

s in Bridgeview Total Population Age 15 - 2,101



### Households by Income in Bridgeview

Total Number of Households - 882 / Average Household Income - \$77,381



#### **Families in Bridgeview**

#### **Average Persons per Family - 3.3**



# Children at Home in Bridgeview

#### **Total Number of Children at Home - 750**



**Family Structure in Bridgeview** 

Total Number of Families - 572 / Average Persons per Family - 3.3



Households by Household Size in Bridgeview

**Total Number of Households - 882** 



#### **Dwellings in Bridgeview**



#### Population Age 15+ in Bridgeview



#### **Labour Force by Occupation in Bridgeview**



#### **Labour Force Participation in Bridgeview**



#### Travel To Work in (from) Bridgeview



# Occupied Dwellings by Structure Type in Bridgeview



#### Private Dwellings by Period of Construction in Bridgeview

#### **Dominant Period of Construction - Before 1960**



### Population by Religion in Bridgeview



#### Population by Home Languages in Bridgeview