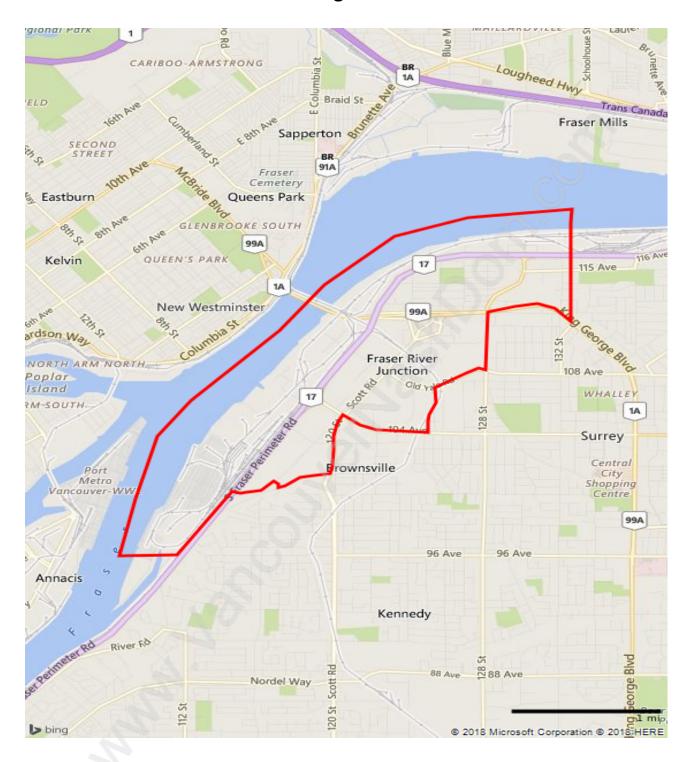

#### **Bridgeview**



#### **Population Trends in Bridgeview**



## Population by Age in Bridgeview



# Population Age 15+ by Income Status in Bridgeview Total Population Age 15 - 2,101



### Households by Income in Bridgeview

Total Number of Households - 882 / Average Household Income - \$77,381



#### **Families in Bridgeview**

#### **Average Persons per Family - 3.3**



# Children at Home in Bridgeview

#### **Total Number of Children at Home - 750**



**Family Structure in Bridgeview** 

Total Number of Families - 572 / Average Persons per Family - 3.3



Households by Household Size in Bridgeview

**Total Number of Households - 882** 



#### **Dwellings in Bridgeview**



#### Population Age 15+ in Bridgeview



#### **Labour Force by Occupation in Bridgeview**



#### **Labour Force Participati