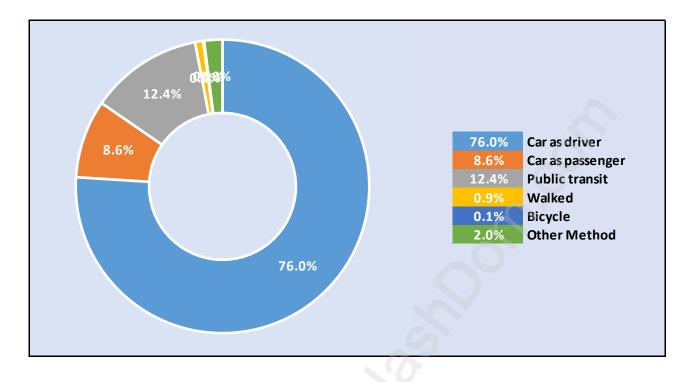

#### **Burke Mountain**





## **Population Trends in Burke Mountain**

Population by Age in Burke Mountain





# Population Age 15+ by Income Status in Burke Mountain

## Households by Income in Burke Mountain





#### **Families in Burke Mountain**

**Average Persons per Family - 3.5** 



# Children at Home in Burke Mountain Total Number of Children at Home - 1,950





#### Family Structure in Burke Mountain Fotal Number of Families - 1,500 / Average Persons per Family - 3.5

# Households by Household Size in Burke Mountain Total Number of Households - 1,733



#### **Dwellings in Burke Mountain**



## Population Age 15+ in Burke Mountain





#### Labour Force Participation in Burke Mountain



#### Travel To Work in (from) Burke Mountain



# Occupied Dwellings by Structure Type in Burke Mountain Dominant Bulding Type - Houses



## Private Dwellings by Period of Construction in Burke Mountain Dominant Period of Construction - After 2011



## Population by Religion in Burke Mountain



# Population by Home Languages in Burke Mountain

|                      | 0% 10% | 20% | 30% | 40% | 50% | 60% | 70% | 80%   | 90% |
|----------------------|--------|-----|-----|-----|-----|-----|-----|-------|-----|
| English              |        |     |     |     |     |     |     | 76.6% |     |
| Multiple Languages   | 4.8%   |     |     |     |     |     |     |       |     |
| Cantonese            | 3.2%   |     |     |     |     |     |     |       |     |
| Mandarin             | 2.9%   |     |     |     |     |     |     |       |