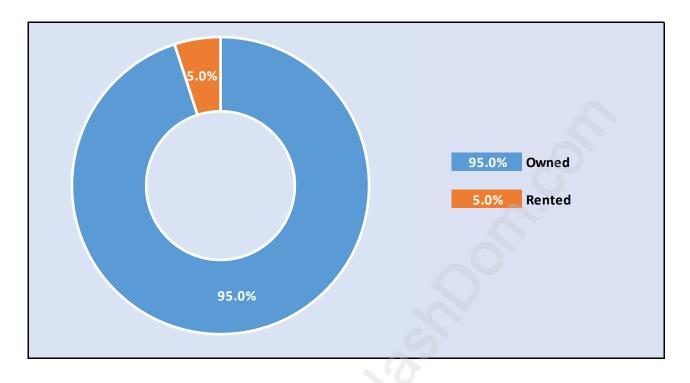

#### **Burke Mountain**





## **Population Trends in Burke Mountain**

Population by Age in Burke Mountain





# Population Age 15+ by Income Status in Burke Mountain

## Households by Income in Burke Mountain





#### **Families in Burke Mountain**

**Average Persons per Family - 3.5** 



# Children at Home in Burke Mountain Total Number of Children at Home - 1,950





#### Family Structure in Burke Mountain Fotal Number of Families - 1,500 / Average Persons per Family - 3.5

# Households by Household Size in Burke Mountain Total Number of Households - 1,733



#### **Dwellings in Burke Mountain**



## Population Age 15+ in Burke Mountain





#### Labour Force Participation in Burke Mountain



#### Travel To Work in (from) Burke Mountain



# Occupied Dwellings by Structure Type in Burke Mountain Dominant Bulding Type - Houses



## Private Dwellings by Period of Construction in Burke Mountain Dominant Period of Construction - After 2011



## Population by Religion in Burke Mountain



# Population by Home Languages in Burke Mountain

|                      | 0% 10% | 20% | 30% | 40% | 50% | 60% | 70% | 80%   | 90% |
|----------------------|--------|-----|-----|-----|-----|-----|-----|-------|-----|
| English              |        |     |     |     |     |     |     | 76.6% |     |
| Multiple Languages   | 4.8%   |     |     |     |     |     |     |       |     |
| Cantonese