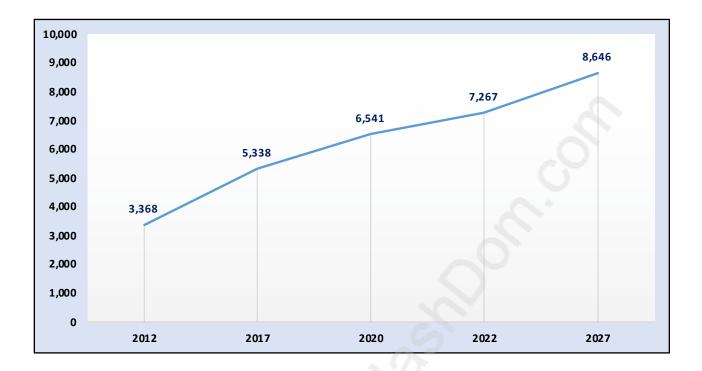

#### **Burke Mountain**





## **Population Trends in Burke Mountain**

Population by Age in Burke Mountain





# Population Age 15+ by Income Status in Burke Mountain

## Households by Income in Burke Mountain





#### **Families in Burke Mountain**

**Average Persons per Family - 3.5** 



# Children at Home in Burke Mountain Total Number of Children at Home - 1,950





#### Family Structure in Burke Mountain Fotal Number of Families - 1,500 / Average Persons per Family - 3.5

# Households by Household Size in Burke Mountain Total Number of Households - 1,733



#### **Dwellings in Burke Mountain**



## Population Age 15+ in Burke Mountain





#### Labour Force Participation in Burke Mountain



#### Travel To Work in (from) Burke Mountain



# Occupied Dwellings by Structure Type in Burke Mountain Dominant