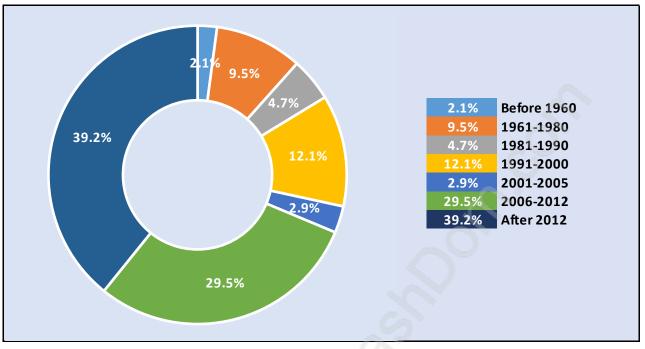

## Private Dwellings by Period of Construction in Burke Mountain Dominant Period of Construction - After 2011