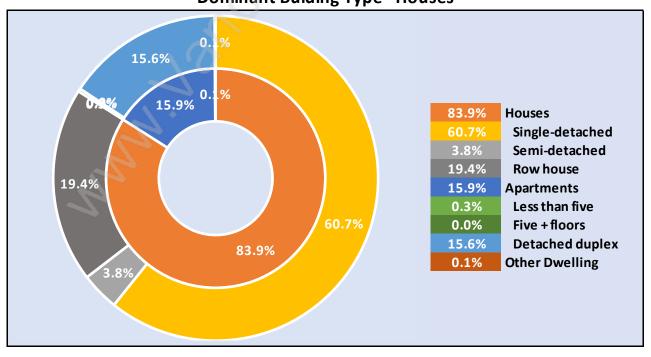

# Occupied Dwellings by Structure Type in Burke Mountain Dominant Bulding Type - Houses