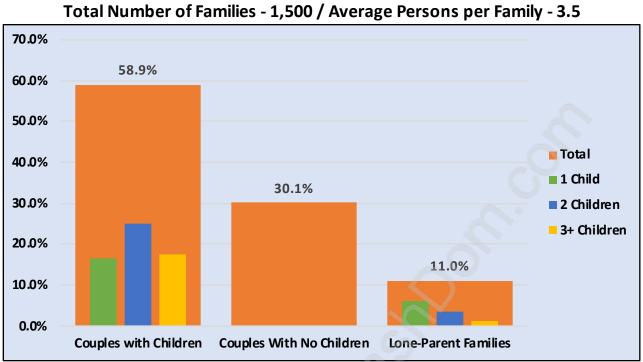

#### Family Structure in Burke Mountain Fotal Number of Families - 1,500 / Average Persons per Family - 3.5