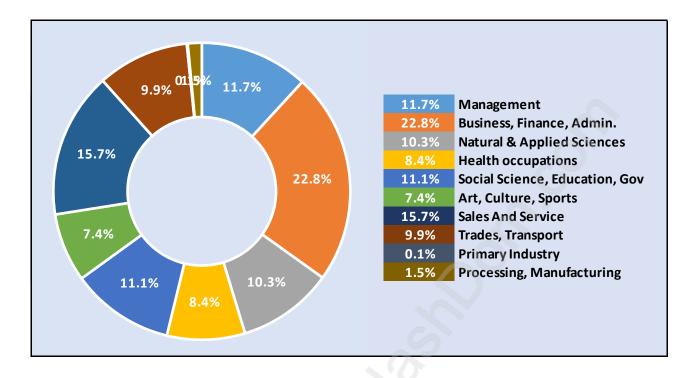

#### **Burke Mountain**





## **Population Trends in Burke Mountain**

Population by Age in Burke Mountain





# Population Age 15+ by Income Status in Burke Mountain

## Households by Income in Burke Mountain





#### **Families in Burke Mountain**

**Average Persons per Family - 3.5** 



# Children at Home in Burke Mountain Total Number of Children at Home - 1,950





#### Family Structure in Burke Mountain Fotal Number of Families - 1,500 / Average Persons per Family - 3.5

# Households by Household Size in Burke Mountain Total Number of Households - 1,733



#### **Dwellings in Burke Mountain**



## Population Age 15+ in Burke Mountain





#### Labour Force Participation in Burke Mountain



#### Travel To Work in (from) Burke Mountain



# Occupied Dwellings by Structure Type in Burke Mountain Dominant Bulding Type - Houses



## Private Dwellings by Period of Construction in Burke Mountain Dominant Period of Construction - After 2011



## Population by Religion in Burke Mountain



# Population by Home Languages in Burke Mountain

|                      | 0% 10% | 20% | 30% | 40% | 50% | 60% | 70% | 80%   | 90% |
|----------------------|--------|-----|-----|-----|-----|-----|-----|-------|-----|
| English              |        |     |     |     |     |     |     | 76.6% |     |
| Multiple Languages   | 4.8%   |     |     |     |     |     |     |       |     |
| Cantonese            | 3.2%   |     |     |     |     |