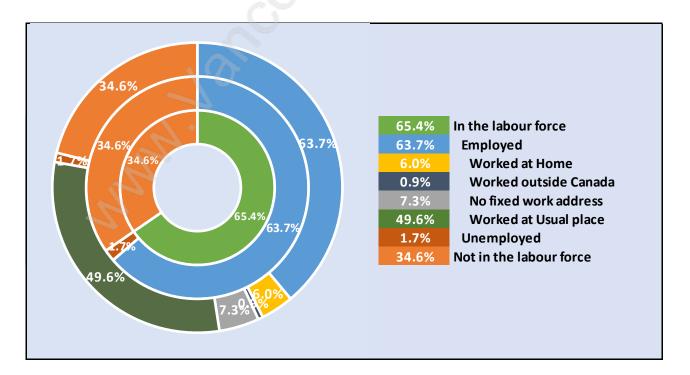

#### **Burke Mountain**





## **Population Trends in Burke Mountain**

Population by Age in Burke Mountain





# Population Age 15+ by Income Status in Burke Mountain

## Households by Income in Burke Mountain





#### **Families in Burke Mountain**

**Average Persons per Family - 3.5** 



# Children at Home in Burke Mountain Total Number of Children at Home - 1,950





#### Family Structure in Burke Mountain Fotal Number of Families - 1,500 / Average Persons per Family - 3.5

# Households by Household Size in Burke Mountain Total Number of Households - 1,733



#### **Dwellings in Burke Mountain**



## Population Age 15+ in Burke Mountain





#### Labour Force Participation in Burke Mountain



#### Travel To Work in (from) Burke Mountain



# Occupied Dwellings by Structure Type in Burke Mountain Dominant Bulding Type - Houses



## Private Dwellings by Period of Construction in Burke Mountain Dominant Period of Construction - After 2011



## Population by Religion in Burke Mountain



# Population by Home Languages in Burke Mountain

|                      | 0% 10% | 20% | 30% | 40% | 50% | 60% | 70% | 80%   | 90% |
|----------------------|--------|-----|-----|-----|-----|-----|-----|-------|-----|
| English              |        |     |     |     |     |     |     | 76.6% |     |
| Multiple Languages   | 4.8%   |     |     |     |     |     |     |       |     |
| Cantonese            | 3.2%   |     |     |     |     |     |     |       |     |
| Mandarin             | 2.9%