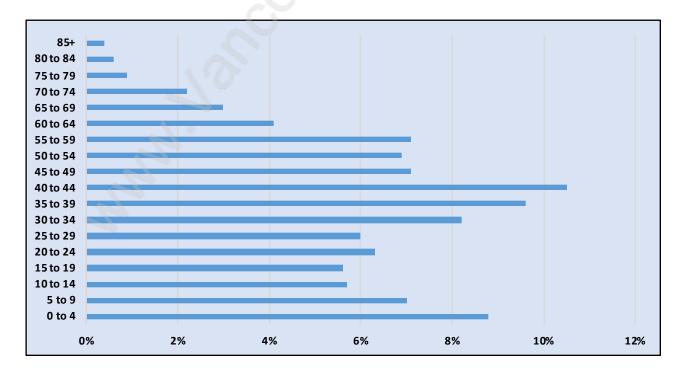

#### **Burke Mountain**





## **Population Trends in Burke Mountain**

Population by Age in Burke Mountain





# Population Age 15+ by Income Status in Burke Mountain

## Households by Income in Burke Mountain





#### **Families in Burke Mountain**

**Average Persons per Family - 3.5** 



# Children at Home in Burke Mountain Total Number of Children at Home - 1,950





#### Family Structure in Burke Mountain Fotal Number of Families - 1,500 / Average Persons per Family - 3.5

# Households by Household Size in Burke Mountain Total Number of Households - 1,733



#### **Dwellings in Burke Mountain**



## Population Age 15+ in Burke Mountain





#### Labour Force Participation in Burke Mountain



#### Travel To Work in (from) Burke Mountain



# Occupied Dwellings by Structure Type in Burke Mountain Dominant Bulding Type - Houses



## Private Dwellings by Period of Construction in Burke Mo