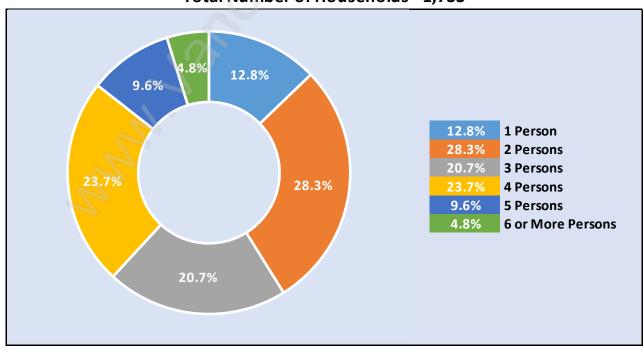

# Households by Household Size in Burke Mountain Total Number of Households - 1,733