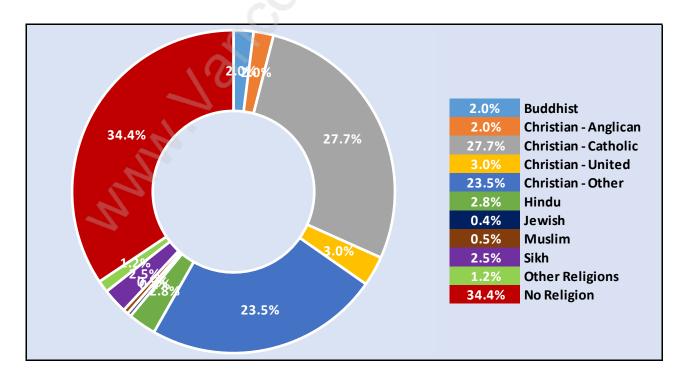

in





#### **Families in Burke Mountain**

**Average Persons per Family - 3.5** 



# Children at Home in Burke Mountain Total Number of Children at Home - 1,950





#### Family Structure in Burke Mountain Fotal Number of Families - 1,500 / Average Persons per Family - 3.5

# Households by Household Size in Burke Mountain Total Number of Households - 1,733



#### **Dwellings in Burke Mountain**



## Population Age 15+ in Burke Mountain





#### Labour Force Participation in Burke Mountain



#### Travel To Work in (from) Burke Mountain



# Occupied Dwellings by Structure Type in Burke Mountain Dominant Bulding Type - Houses



## Private Dwellings by Period of Construction in Burke Mountain Dominant Period of Construction - After 2011



## Population by Religion in Burke Mountain



# Population by Home Languages in Burke Mountain

|                      | 0% 10% | 20% | 30% | 40% | 50% | 60% | 70% | 80%   | 90% |
|----------------------|--------|-----|-----|-----|-----|-----|-----|-------|-----|
| English              |        |     |     |     |     |     |     | 76.6% |     |
| Multiple Languages   | 4.8%   |     |     |     |     |     |     |       |     |
| Cantonese            | 3.2%   |     |     |     |     |     |     |       |     |
| Mandarin             | 2.9%   |     |     |     |     |     |     |       |     |
| Korean               | 2.5%   |     |     |     |     |     |     |       |     |
| Chinese n.o.s        | 1.8%   |     |     |     |     |     |     |       |     |
| Persian              | 1.5%   |     |     |     |     |     |     |