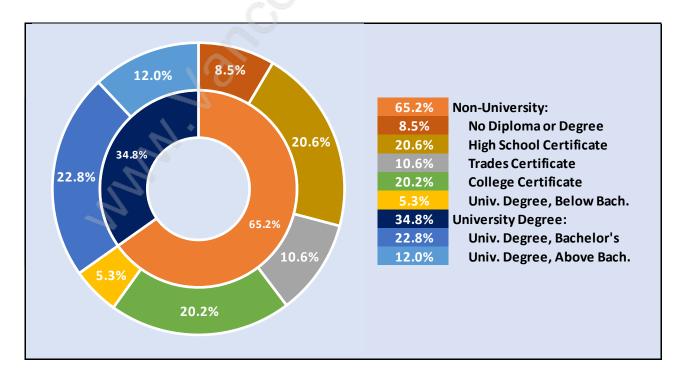

#### **Burke Mountain**





## **Population Trends in Burke Mountain**

Population by Age in Burke Mountain





# Population Age 15+ by Income Status in Burke Mountain

## Households by Income in Burke Mountain





#### **Families in Burke Mountain**

**Average Persons per Family - 3.5** 



# Children at Home in Burke Mountain Total Number of Children at Home - 1,950





#### Family Structure in Burke Mountain Fotal Number of Families - 1,500 / Average Persons per Family - 3.5

# Households by Household Size in Burke Mountain Total Number of Households - 1,733



#### **Dwellings in Burke Mountain**



## Population Age 15+ in Burke Mountain





#### Labour Force Participation in Burke Mountain



#### Travel To Work in (from) Burke Mountain



# Occupied Dwellings by Structure Type in Burke Mountain Dominant Bulding Type - Houses



## Private Dwellings by Period of Construction in Burke Mountain Dominant Period of Construction - After 2011



## Population by Religion in Burke Mountain



# Population by Home Languages in Burke Mountain

|                      | 0% 10% | 20% | 30% | 40% | 50% | 60% | 70% | 80%   | 90% |
|----------------------|--------|-----|-----|-----|-----|-----|-----|-------|-----|
| English              |        |     |     |     |     |     |     | 76.6% |     |
| Multiple Languages   | 4.8%   |     |     |     |     |     |     |       |     |
| Cantonese            | 3.2%   |     |     |     |     |