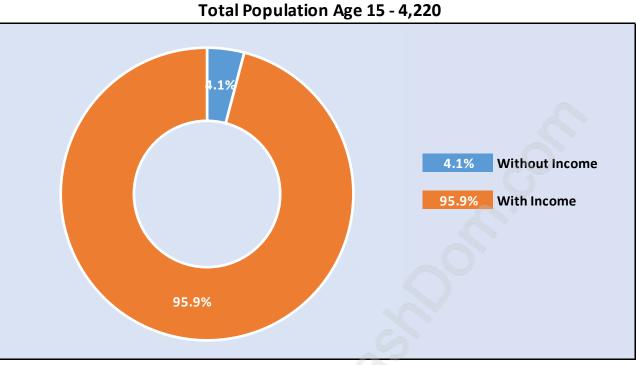

#### **Burke Mountain**





## **Population Trends in Burke Mountain**

Population by Age in Burke Mountain





# Population Age 15+ by Income Status in Burke Mountain

## Households by Income in Burke Mountain





#### **Families in Burke Mountain**

**Average Persons per Family - 3.5** 



# Children at Home in Burke Mountain Total Number of Children at Home - 1,950





#### Family Structure in Burke Mountain Fotal Number of Families - 1,500 / Average Persons per Family - 3.5

# Households by Household Size in Burke Mountain Total Number of Households - 1,733



#### **Dwellings in Burke Mountain**



## Population Age 15+ in Burke Mountain





#### Labour Force Participation in Burke Mountain



#### Travel To Work in (from) Burke Mountain



# Occupied Dwellings by Structure Type in Burke Mountain Dominant Bulding Type - Houses



## Private Dwellings by Period of Construction in Burke Moun