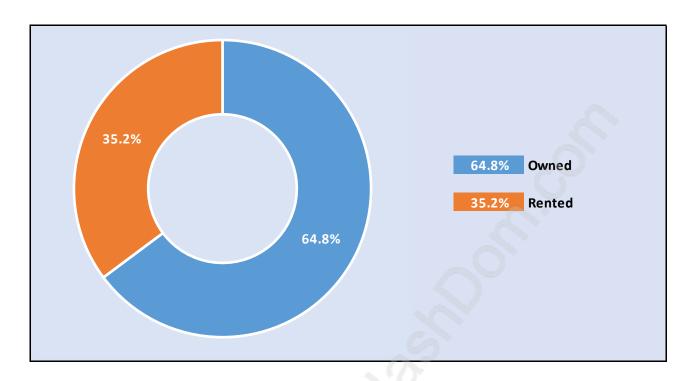

## **Burnaby East**



# **Population Trends in Burnaby East**



# Population by Age in Burnaby East



## Population Age 15+ by Income Status in Burnaby East

**Total Population Age 15 - 23,193** 



## Households by Income in Burnaby East

Total Number of Households - 9,084 / Average Household Income - \$95,417



## **Families in Burnaby East**

**Average Persons per Family - 3.3** 



**Children at Home in Burnaby East** 

**Total Number of Children at Home - 9,528** 



**Family Structure in Burnaby East** 

Total Number of Families - 7,115 / Average Persons per Family - 3.3



Households by Household Size in Burnaby East

Total Number of Households - 9,084



## **Dwellings in Burnaby East**



# Population Age 15+ in Burnaby East



#### **Labour Force by Occupation in Burnaby East**



## **Labour Force Participation in Burnaby East**



## Travel To Work in (from) Burnaby East



# Occupied Dwellings by Structure Type in Burnaby East



# **Private Dwellings by Period of Construction in Burnaby East**

#### **Dominant Period of Construction - 1991-2000**



## Population by Religion in Burnaby East



## Population by Home Languages in Burnaby East