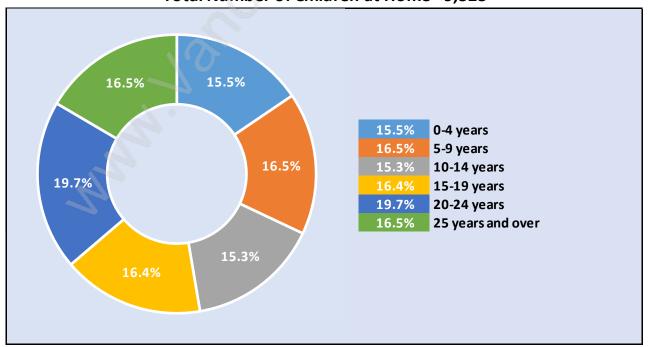

## **Families in Burnaby East**

**Average Persons per Family - 3.3** 

**Children at Home in Burnaby East** 

**Total Number of Children at Home - 9,528** 

**Family Structure in Burnaby East** 

Total Number of Families - 7,115 / Average Persons per Family - 3.3