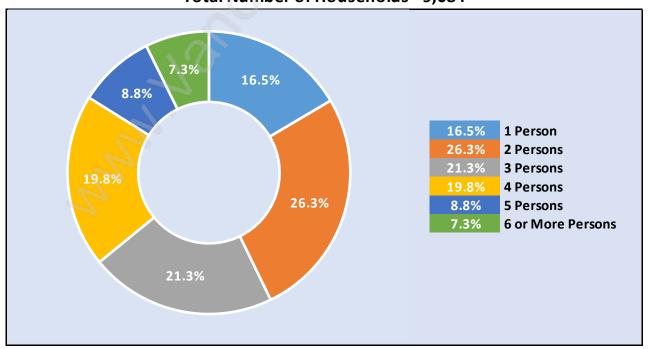

Households by Household Size in Burnaby East

Total Number of Households - 9,084