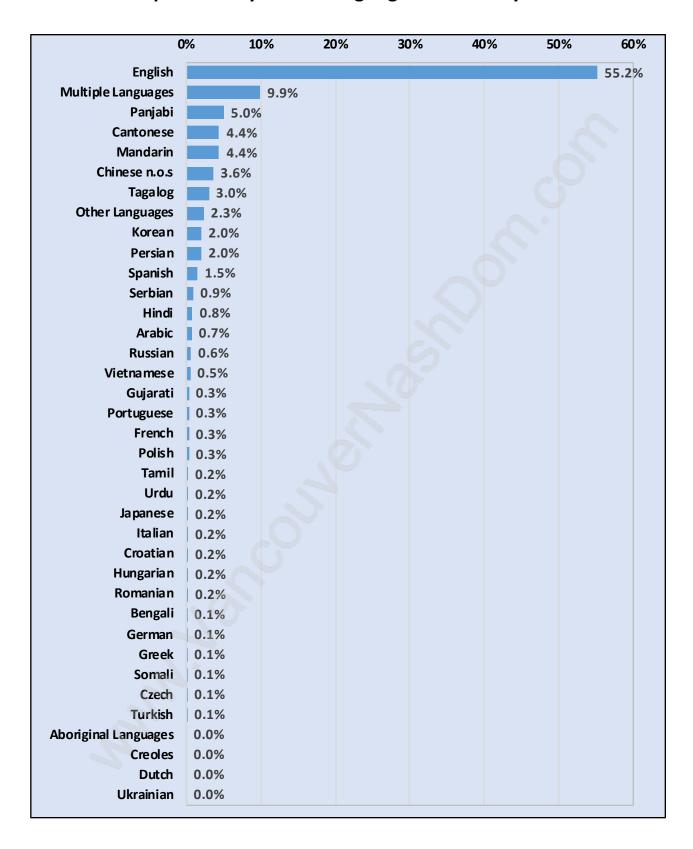

ly - 3.3** 



**Children at Home in Burnaby East** 

**Total Number of Children at Home - 9,528** 



**Family Structure in Burnaby East** 

Total Number of Families - 7,115 / Average Persons per Family - 3.3



Households by Household Size in Burnaby East

Total Number of Households - 9,084



## **Dwellings in Burnaby East**



# Population Age 15+ in Burnaby East



#### **Labour Force by Occupation in Burnaby East**



## **Labour Force Participation in Burnaby East**



## Travel To Work in (from) Burnaby East



# Occupied Dwellings by Structure Type in Burnaby East



# **Private Dwellings by Period of Construction in Burnaby East**

#### **Dominant Period of Construction - 1991-2000**



## Population by Religion in Burnaby East



## Population by Home Languages in Burnaby East