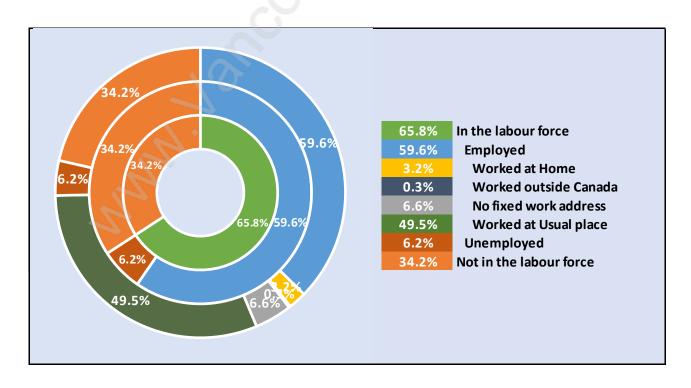

ast**



# Population by Age in Burnaby East



## Population Age 15+ by Income Status in Burnaby East

**Total Population Age 15 - 23,193** 



## Households by Income in Burnaby East

Total Number of Households - 9,084 / Average Household Income - \$95,417



## **Families in Burnaby East**

**Average Persons per Family - 3.3** 



**Children at Home in Burnaby East** 

**Total Number of Children at Home - 9,528** 



**Family Structure in Burnaby East** 

Total Number of Families - 7,115 / Average Persons per Family - 3.3



Households by Household Size in Burnaby East

Total Number of Households - 9,084



## **Dwellings in Burnaby East**



# Population Age 15+ in Burnaby East



#### **Labour Force by Occupation in Burnaby East**



## **Labour Force Participation in Burnaby East**



## Travel To Work in (from) Burnaby East



# Occupied Dwellings by Structure Type in Burnaby East



# **Private Dwellings by Period of Construction in Burnaby East**

#### **Dominant Period of Construction - 1991-2000**



## Population by Religion in Burnaby East



## Population by Home Languages in Burnaby East