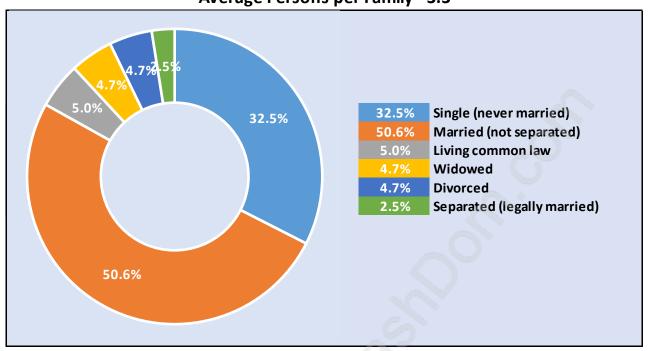

## **Families in Burnaby East**

**Average Persons per Family - 3.3** 

**Children at Home in Burnaby East** 

**Total Number of Children at Home - 9,528** 

**Family Structure in Burnaby East** 

Total Number of Families - 7,115 / Average Persons per Family - 3.3