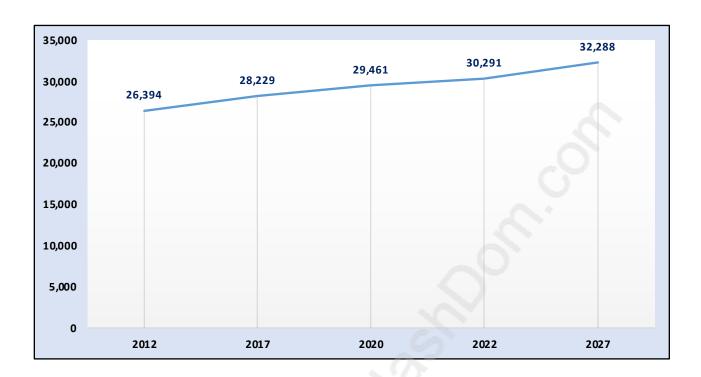

## **Burnaby East**



# **Population Trends in Burnaby East**



# Population by Age in Burnaby East



## Population Age 15+ by Income Status in Burnaby East

**Total Population Age 15 - 23,193** 



## Households by Income in Burnaby East

Total Number of Households - 9,084 / Average Household Income - \$95,417



## **Families in Burnaby East**

**Average Persons per Family - 3.3** 



**Children at Home in Burnaby East** 

**Total Number of Children at Home - 9,528** 



**Family Structure in Burnaby East** 

Total Number of Families - 7,115 / Average Persons per Family - 3.3



Households by Household Size in Burnaby East

Total Number of Households - 9,084



## **Dwellings in Burnaby East**



# Population Age 15+ in Burnaby East



#### **Labour Force by Occupation in Burnaby East**



## **Labour Force Participation in Burnaby East**



## Tr