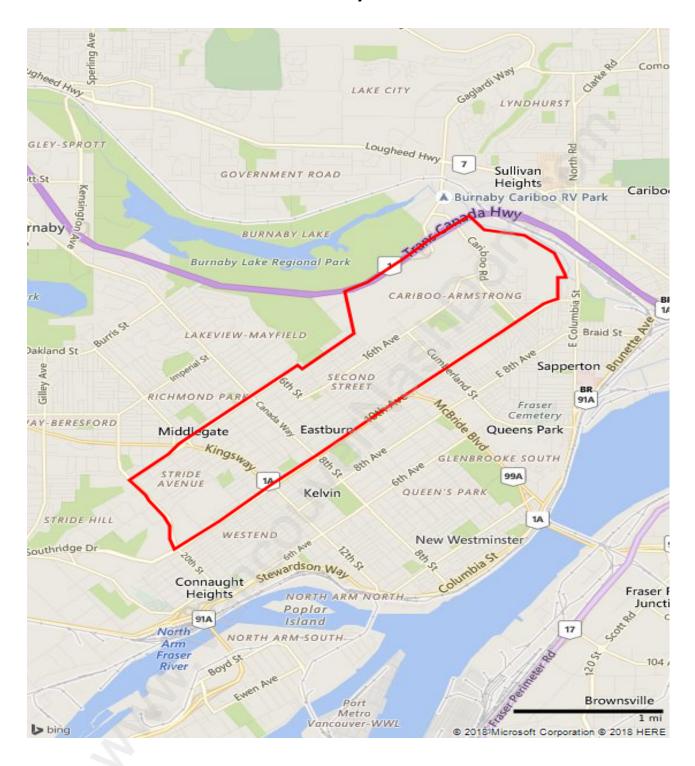

## **Burnaby East**



# **Population Trends in Burnaby East**



# Population by Age in Burnaby East



## Population Age 15+ by Income Status in Burnaby East

**Total Population Age 15 - 23,193** 



## Households by Income in Burnaby East

Total Number of Households - 9,084 / Average Household Income - \$95,417



## **Families in Burnaby East**

**Average Persons per Family - 3.3** 



**Children at Home in Burnaby East** 

**Total Number of Children at Home - 9,528** 



**Family Structure in Burnaby East** 

Total Number of Families - 7,115 / Average Persons per Family - 3.3



Households by Household Size in Burnaby East

Total Number of Households - 9,084



## **Dwellings in Burnaby East**



# Population Age 15+ in Burnaby East



#### **Labour Force by Occupation in Burnaby East**



## **Labour For