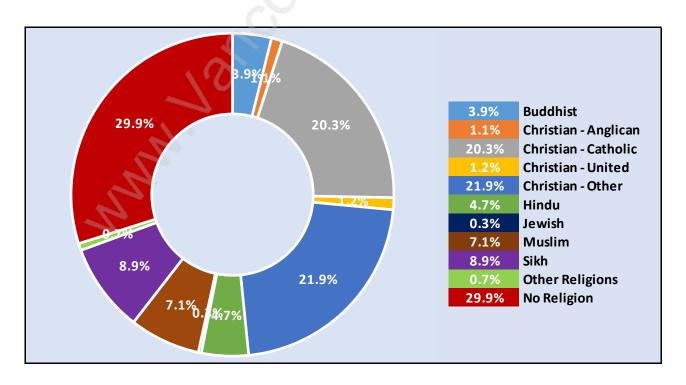

ilies in Burnaby East**

**Average Persons per Family - 3.3** 



**Children at Home in Burnaby East** 

**Total Number of Children at Home - 9,528** 



**Family Structure in Burnaby East** 

Total Number of Families - 7,115 / Average Persons per Family - 3.3



Households by Household Size in Burnaby East

Total Number of Households - 9,084



## **Dwellings in Burnaby East**



# Population Age 15+ in Burnaby East



#### **Labour Force by Occupation in Burnaby East**



## **Labour Force Participation in Burnaby East**



## Travel To Work in (from) Burnaby East



# Occupied Dwellings by Structure Type in Burnaby East



# **Private Dwellings by Period of Construction in Burnaby East**

#### **Dominant Period of Construction - 1991-2000**



## Population by Religion in Burnaby East



## Population by Home Languages in Burnaby East