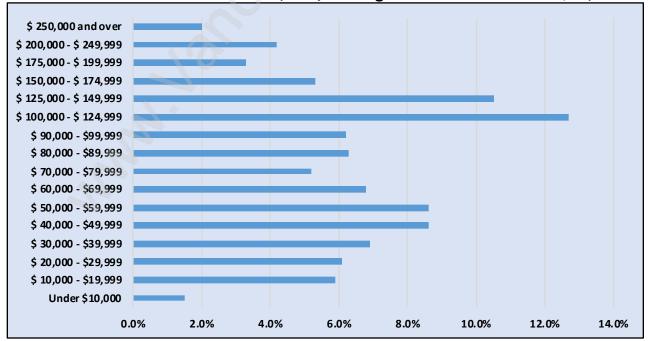

## Households by Income in Burnaby East

Total Number of Households - 9,084 / Average Household Income - \$95,417