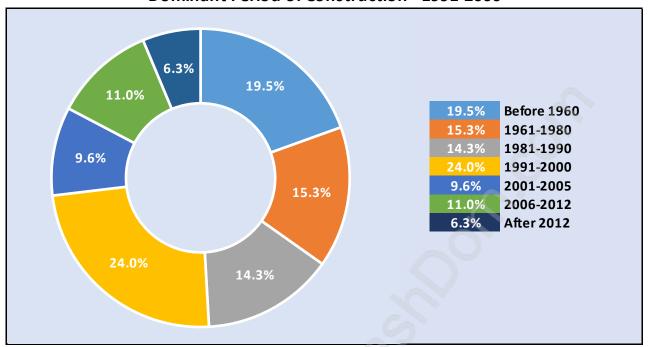

# **Private Dwellings by Period of Construction in Burnaby East**

#### **Dominant Period of Construction - 1991-2000**