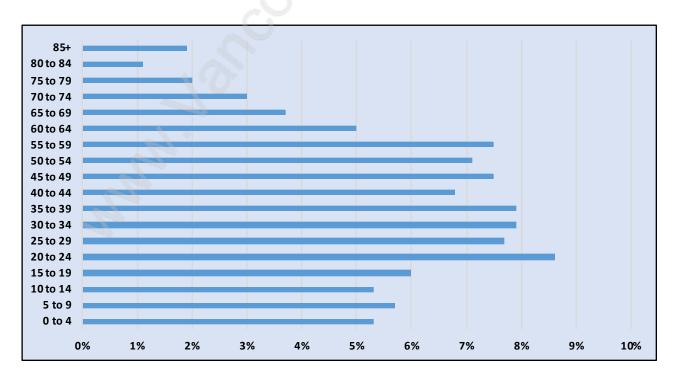

## **Burnaby East**



# **Population Trends in Burnaby East**



# Population by Age in Burnaby East



## Population Age 15+ by Income Status in Burnaby East

**Total Population Age 15 - 23,193** 



## Households by Income in Burnaby East

Total Number of Households - 9,084 / Average Household Income - \$95,417



## **Families in Burnaby East**

**Average Persons per Family - 3.3** 



**Children at Home in Burnaby East** 

**Total Number of Children at Home - 9,528** 



**Family Structure in Burnaby East** 

Total Number of Families - 7,115 / Average Persons per Family - 3.3



Households by Household Size in Burnaby East

Total Number of Households - 9,084



## **Dwellings in Burnaby East**



# Population Age 15+ in Burnaby East



#### **Labour Force by Occupation in Burnaby East**



## **Labour Force Participation in Burnaby East**



## Travel To Work in (from) Burnaby East