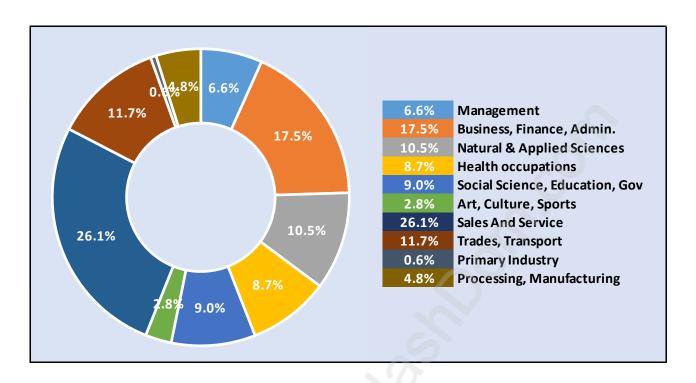

*Burnaby East**



# **Population Trends in Burnaby East**



# Population by Age in Burnaby East



## Population Age 15+ by Income Status in Burnaby East

**Total Population Age 15 - 23,193** 



## Households by Income in Burnaby East

Total Number of Households - 9,084 / Average Household Income - \$95,417



## **Families in Burnaby East**

**Average Persons per Family - 3.3** 



**Children at Home in Burnaby East** 

**Total Number of Children at Home - 9,528** 



**Family Structure in Burnaby East** 

Total Number of Families - 7,115 / Average Persons per Family - 3.3



Households by Household Size in Burnaby East

Total Number of Households - 9,084



## **Dwellings in Burnaby East**



# Population Age 15+ in Burnaby East



#### **Labour Force by Occupation in Burnaby East**



## **Labour Force Participation in Burnaby East**



## Travel To Work in (from) Burnaby East



# Occupied Dwellings by Structure Type in Burnaby East



# **Private Dwellings by Period of Construction in Burnaby East**

#### **Dominant Period of Construction - 1991-2000**



## Population by Religion in Burnaby East



## Population by Home Languages in Burnaby East