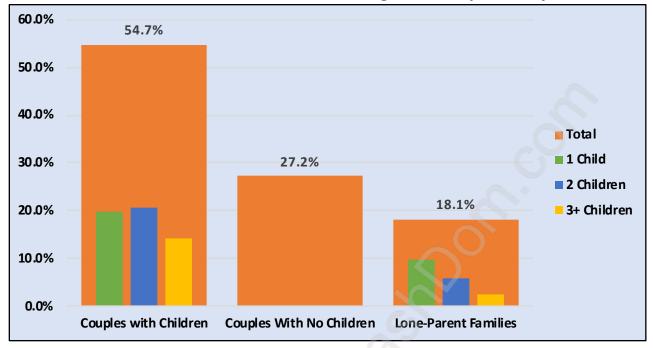

## **Families in Burnaby East**

**Average Persons per Family - 3.3** 

**Children at Home in Burnaby East** 

**Total Number of Children at Home - 9,528** 

**Family Structure in Burnaby East** 

Total Number of Families - 7,115 / Average Persons per Family - 3.3