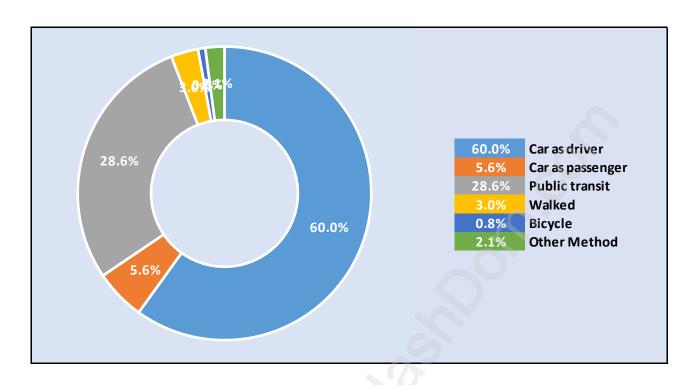

## Population Age 15+ by Income Status in Burnaby East

**Total Population Age 15 - 23,193** 



## Households by Income in Burnaby East

Total Number of Households - 9,084 / Average Household Income - \$95,417



## **Families in Burnaby East**

**Average Persons per Family - 3.3** 



**Children at Home in Burnaby East** 

**Total Number of Children at Home - 9,528** 



**Family Structure in Burnaby East** 

Total Number of Families - 7,115 / Average Persons per Family - 3.3



Households by Household Size in Burnaby East

Total Number of Households - 9,084



## **Dwellings in Burnaby East**



# Population Age 15+ in Burnaby East



#### **Labour Force by Occupation in Burnaby East**



## **Labour Force Participation in Burnaby East**



## Travel To Work in (from) Burnaby East



# Occupied Dwellings by Structure Type in Burnaby East



# **Private Dwellings by Period of Construction in Burnaby East**

#### **Dominant Period of Construction - 1991-2000**



## Population by Religion in Burnaby East



## Population by Home Languages in Burnaby East