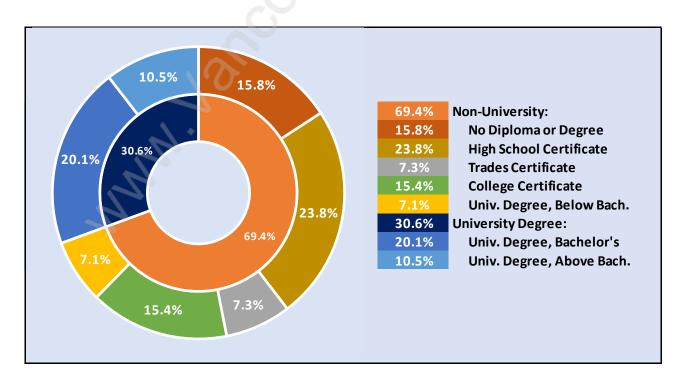

## **Burnaby East**



# **Population Trends in Burnaby East**



# Population by Age in Burnaby East



## Population Age 15+ by Income Status in Burnaby East

**Total Population Age 15 - 23,193** 



## Households by Income in Burnaby East

Total Number of Households - 9,084 / Average Household Income - \$95,417



## **Families in Burnaby East**

**Average Persons per Family - 3.3** 



**Children at Home in Burnaby East** 

**Total Number of Children at Home - 9,528** 



**Family Structure in Burnaby East** 

Total Number of Families - 7,115 / Average Persons per Family - 3.3



Households by Household Size in Burnaby East

Total Number of Households - 9,084



## **Dwellings in Burnaby East**



# Population Age 15+ in Burnaby East



#### **Labour Force by Occupation in Burnaby East**



## **Labour Force Participation in Burnaby East**



## Travel To Work in (from) Burnaby East



# Occupied Dwellings by Structure Type in Burnaby East



# **Private Dwellings by Period of Construction in Burnaby East**

#### **Dominant Period of Construction - 1991-2000**



## Population by Religion in Burnaby East



## Population by Home Languages in Burnaby East