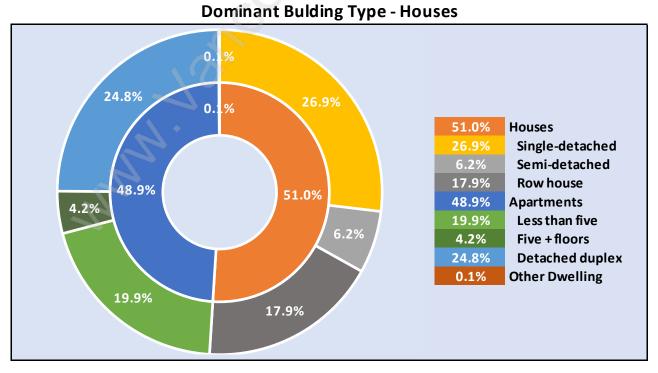

**Total Population Age 15 - 23,193** 



## Households by Income in Burnaby East

Total Number of Households - 9,084 / Average Household Income - \$95,417



## **Families in Burnaby East**

**Average Persons per Family - 3.3** 



**Children at Home in Burnaby East** 

**Total Number of Children at Home - 9,528** 



**Family Structure in Burnaby East** 

Total Number of Families - 7,115 / Average Persons per Family - 3.3



Households by Household Size in Burnaby East

Total Number of Households - 9,084



## **Dwellings in Burnaby East**



# Population Age 15+ in Burnaby East



#### **Labour Force by Occupation in Burnaby East**



## **Labour Force Participation in Burnaby East**



## Travel To Work in (from) Burnaby East



# Occupied Dwellings by Structure Type in Burnaby East



# **Private Dwellings by Period of Construction in Burnaby East**

#### **Dominant Period of Construction - 1991-2000**



## Population by Religion in Burnaby East



## Population by Home Languages in Burnaby East