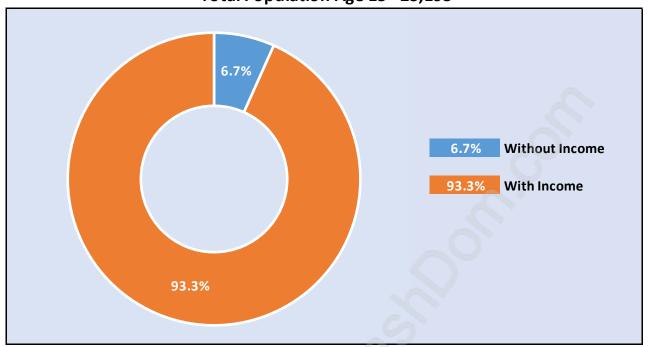

## Population Age 15+ by Income Status in Burnaby East

**Total Population Age 15 - 23,193** 