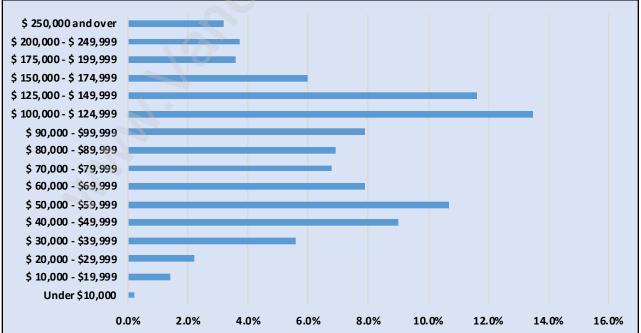

#### Calverhall



# Population Trends in Calverhall



# Population by Age in Calverhall



# Population Age 15+ by Income Status in Calverhall Total Population Age 15 - 1,992



#### Households by Income in Calverhall





#### **Families in Calverhall**

**Average Persons per Family - 3** 



# Children at Home in Calverhall Total Number of Children at Home - 677





# Family Structure in Calverhall

# Households by Household Size in Calverhall Total Number of Households - 883



#### **Dwellings in Calverhall**



## Population Age 15+ in Calverhall





# Labour Force Participation in Calverhall





# Occupied Dwellings by Structure Type in Calverhall



Dominant Bulding Type - Houses

#### Private Dwellings by Period of Construction in Calverhall Dominant Period of Construction - Before 1960



## Population by Religion in Calverhall



# Population by Home Languages in Calverhall

|                      | 0% 10% | <b>6 20</b> % | 30% | 40% | 50% | 60% | <b>70</b> % | 80% | <b>90</b> % | 100% |
|----