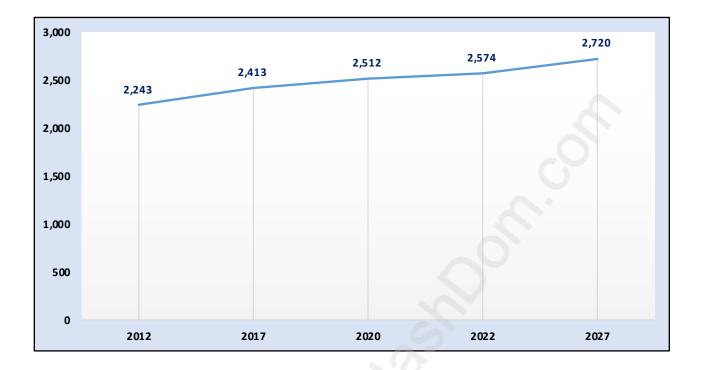

#### Calverhall



# Population Trends in Calverhall



# Population by Age in Calverhall



# Population Age 15+ by Income Status in Calverhall Total Population Age 15 - 1,992



#### Households by Income in Calverhall





#### **Families in Calverhall**

**Average Persons per Family - 3** 



# Children at Home in Calverhall Total Number of Children at Home - 677





# Family Structure in Calverhall

# Households by Household Size in Calverhall Total Number of Households - 883



#### **Dwellings in Calverhall**



## Population Age 15+ in Calverhall





# Labour Force Participation in Calverhall





# Occupied Dwellings by Structure Type in Calverhall



Dominant Bulding Type - Houses

#### Private Dwellings by Period of Construction in Calverhall Dominant Period of Construction - Before 1960



## Population by Religion in Calverhall