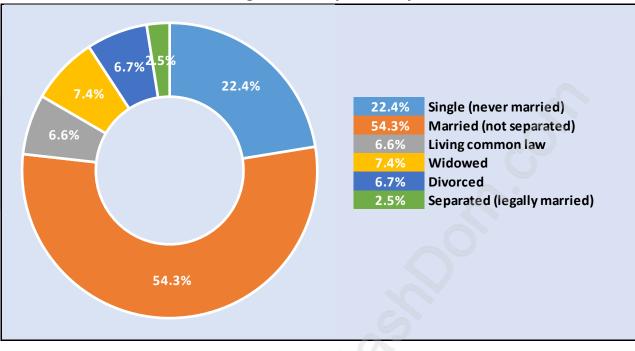

#### Private Dwellings by Period of Construction in Calverhall Dominant Period of Construction - Before 1960