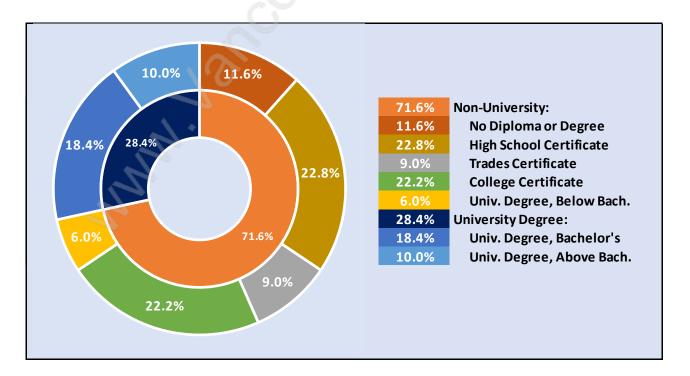

#### Calverhall



# Population Trends in Calverhall



# Population by Age in Calverhall



# Population Age 15+ by Income Status in Calverhall Total Population Age 15 - 1,992



#### Households by Income in Calverhall





#### **Families in Calverhall**

**Average Persons per Family - 3** 



# Children at Home in Calverhall Total Number of Children at Home - 677





# Family Structure in Calverhall

# Households by Household Size in Calverhall Total Number of Households - 883



#### **Dwellings in Calverhall**



## Population Age 15+ in Calverhall





# Labour Force Participation in Calverhall





# Occupied Dwellings by Structure Type in Calverhall



Dominant Bulding Type - Houses

#### Private Dwellings by Period of Construction in Calverhall Dominant Period of Construction - Before 1960



## Population by Religion in Calverhall



# Population by Home Languages in Calverhall

|                      | 0% 10% | <b>6 20</b> % | 30% | 40% | 50% | 60% | <b>70</b> % | 80% | <b>90</b> % | 100% |
|----------------------|--------|---------------|-----|-----|-----|-----|-------------|-----|-------------|------|
| English              |        |               |     |     |     |     |             |     | 90          | ).2% |
| Multiple Languages   | 2.7%   |               |     |     |     |     |             |     |             |      |