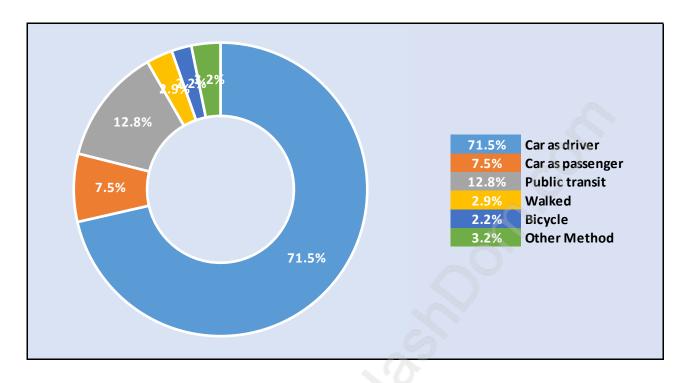

#### Calverhall



# Population Trends in Calverhall



# Population by Age in Calverhall



# Population Age 15+ by Income Status in Calverhall Total Population Age 15 - 1,992



#### Households by Income in Calverhall





#### **Families in Calverhall**

**Average Persons per Family - 3** 



# Children at Home in Calverhall Total Number of Children at Home - 677





# Family Structure in Calverhall

# Households by Household Size in Calverhall Total Number of Households - 883



#### **Dwellings in Calverhall**



## Population Age 15+ in Calverhall





# Labour Force Participation in Calverhall





# Occupied Dwellings by Structure Type in Calverhall



Dominant Bulding Type - Houses

#### Private Dwellings by Period of Construction in Calverhall Dominant Period of Construction - Before 1960



## Population by Religion in Calverhall



# Population by Home Languages in Calverhall

|                      | 0% 10% | <b>6 20</b> % | 30% | 40% | 50% | 60% | <b>70</b> % | 80% | <b>90</b> % | 100% |
|----------------------|--------|---------------|-----|-----|-----|-----|-------------|-----|-------------|------|
| English              |        |               |     |     |     |     |             |     | 90          | ).2% |
| Multiple Languages   | 2.7%   |               |     |     |     |     |             |     |             |      |
| Persian              | 0.8%   |               |