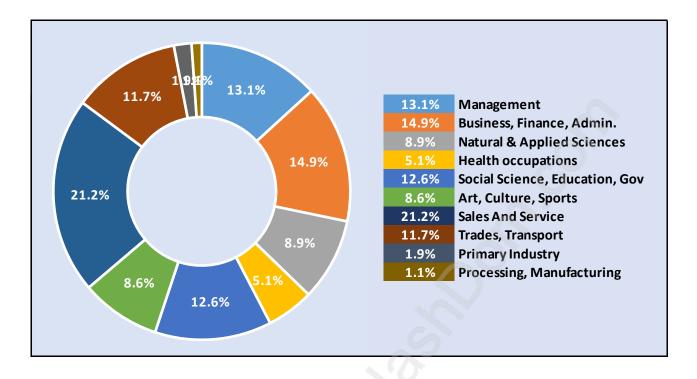

#### Calverhall



# Population Trends in Calverhall



# Population by Age in Calverhall



# Population Age 15+ by Income Status in Calverhall Total Population Age 15 - 1,992



#### Households by Income in Calverhall





#### **Families in Calverhall**

**Average Persons per Family - 3** 



# Children at Home in Calverhall Total Number of Children at Home - 677





# Family Structure in Calverhall

# Households by Household Size in Calverhall Total Number of Households - 883



#### **Dwellings in Calverhall**



## Population Age 15+ in Calverhall





# Labour Force Participation in Calverhall





# Occupied Dwellings by Structure Type in Calverhall



Dominant Bulding Type - Houses

#### Private Dwellings by Period of Construction in Calverhall Dominant Period of Construction - Before 1960



## Population by Religion in Calverhall



# Population by Home Languages in Calverhall

|                      | 0% 10% | <b>6 20</b> % | 30% | 40% | 50% | 60% | <b>70</b> % | 80% | <b>90</b> % | 100% |
|----------------------|--------|---------------|-----|-----|-----|-----|-------------|-----|-------------|------|
| English              |        |               |     |     |     |     |             |     | 90          | ).2% |
| Multiple Languages   | 2.7%   |               |     |     |     |     |             |     |             |      |
|