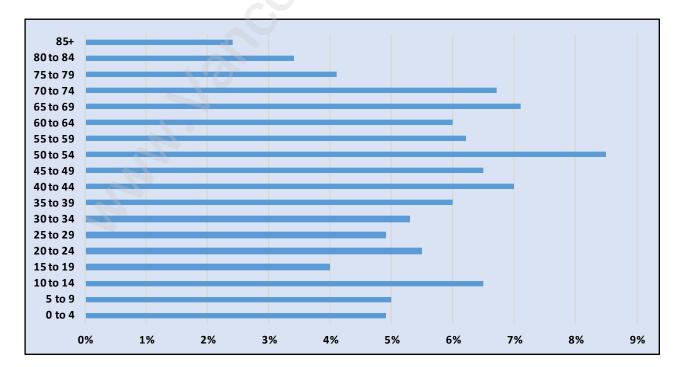

#### Calverhall



# Population Trends in Calverhall



# Population by Age in Calverhall



# Population Age 15+ by Income Status in Calverhall Total Population Age 15 - 1,992



#### Households by Income in Calverhall





#### **Families in Calverhall**

**Average Persons per Family - 3** 



# Children at Home in Calverhall Total Number of Children at Home - 677





# Family Structure in Calverhall

# Households by Household Size in Calverhall Total Number of Households - 883



#### **Dwellings in Calverhall**



## Population Age 15+ in Calverhall





# Labour Force Participation in Calverhall





# Occupied Dwellings by Structure Type in Calverhall



Dominant Bulding Type - Houses

#### Private Dwellings by Period of Construction in Calverhall Dominant Period of Construction - Before 1960



## Population by Religion in Calverhall



# Population by Home Languages in