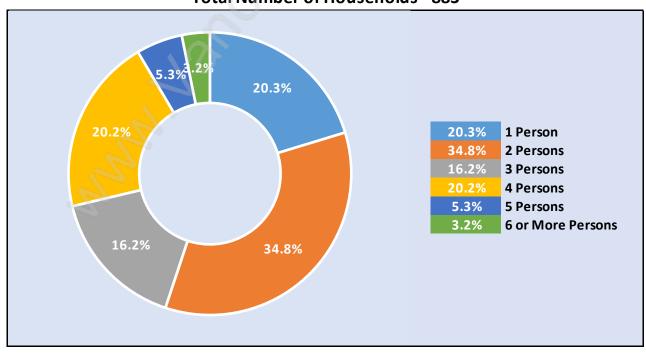

#### Calverhall



# Population Trends in Calverhall



# Population by Age in Calverhall



# Population Age 15+ by Income Status in Calverhall Total Population Age 15 - 1,992



#### Households by Income in Calverhall





#### **Families in Calverhall**

**Average Persons per Family - 3** 



# Children at Home in Calverhall Total Number of Children at Home - 677





# Family Structure in Calverhall

# Households by Household Size in Calverhall Total Number of Households - 883



#### **Dwellings in Calverhall**



## Population Age 15+ in Calverhall





# Labour Force Participation in Calverhall





# Occupied Dwellings by Structure Type in Calverhall



Dominant Bulding Type - Houses

#### Private Dwellings by Period of Construction in Calverhall Dominant Period of Construction - Before 1960



## Population by Religion in Calverhall



# Population by Home Languages in Calverhall

|                      | 0% 10% | <b>6 20</b> % | 30% | 40% | 50% | 60% | <b>70</b> % | 80% | <b>90</b> % | 100% |
|----------------------|--------|---------------|-----|-----|-----|-----|-------------|-----|-------------|------|
| English              |        |               |     |     |     |     |             |     | 90          | ).2% |
| Multiple Languages   | 2.7%   |