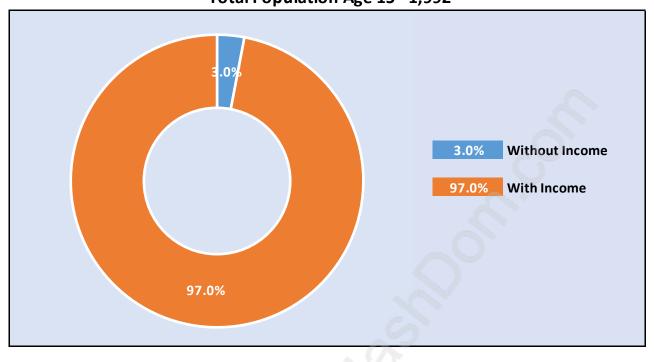

# Population Age 15+ by Income Status in Calverhall Total Population Age 15 - 1,992