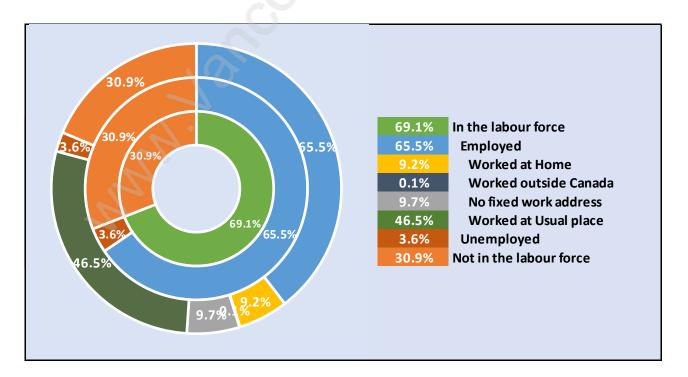

#### Calverhall



# Population Trends in Calverhall



# Population by Age in Calverhall



# Population Age 15+ by Income Status in Calverhall Total Population Age 15 - 1,992



#### Households by Income in Calverhall





#### **Families in Calverhall**

**Average Persons per Family - 3** 



# Children at Home in Calverhall Total Number of Children at Home - 677





# Family Structure in Calverhall

# Households by Household Size in Calverhall Total Number of Households - 883



#### **Dwellings in Calverhall**



## Population Age 15+ in Calverhall





# Labour Force Participation in Calverhall





# Occupied Dwellings by Structure Type in Calverhall



Dominant Bulding Type - Houses

#### Private Dwellings by Period of Construction in Calverhall Dominant Period of Construction - Before 1960



## Population by Religion in Calverhall



# Population by Home Languages in Calverhall

|                      | 0% 10% | <b>6 20</b> % | 30% | 40% | 50% | 60% | <b>70</b> % | 80% | <b>90</b> % | 100% |
|----------------------|--------|---------------|-----|-----|-----|-----|-------------|-----|-------------|------|
| English              |        |               |     |     |     |     |             |     | 90          | ).2% |
| Multiple Languages   | 2.7%   |               |     |     |     |     |             |     |             |      |
| Persian              | 0.8%   |