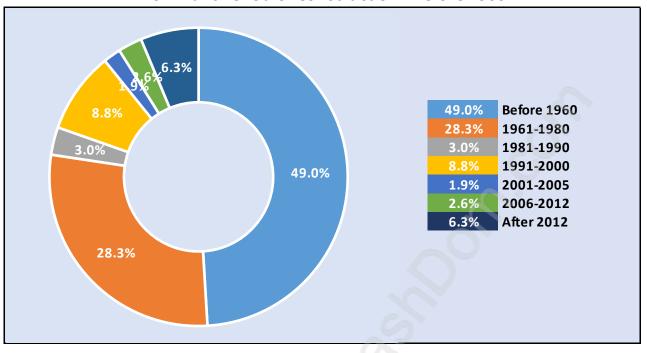

#### Private Dwellings by Period of Construction in Calverhall Dominant Period of Construction - Before 1960