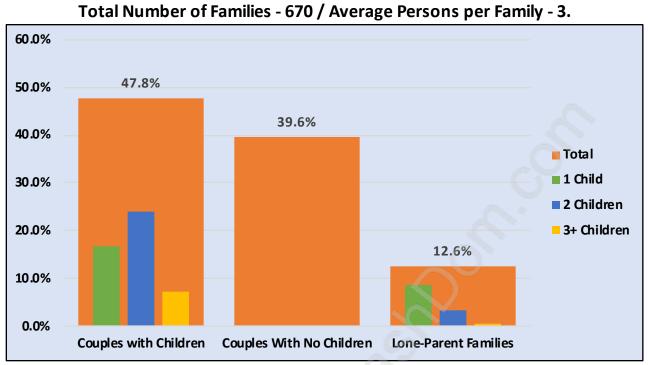

#### **Families in Calverhall**

**Average Persons per Family - 3** 

# Family Structure in Calverhall