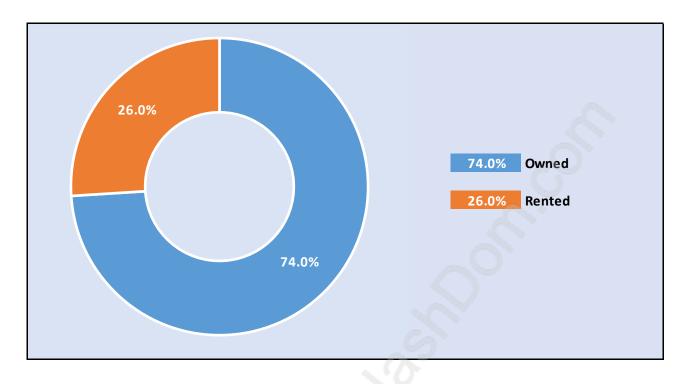

#### Calverhall



# Population Trends in Calverhall



# Population by Age in Calverhall



# Population Age 15+ by Income Status in Calverhall Total Population Age 15 - 1,992



#### Households by Income in Calverhall





#### **Families in Calverhall**

**Average Persons per Family - 3** 



# Children at Home in Calverhall Total Number of Children at Home - 677





# Family Structure in Calverhall

# Households by Household Size in Calverhall Total Number of Households - 883



#### **Dwellings in Calverhall**



## Population Age 15+ in Calverhall





# Labour Force Participation in Calverhall





# Occupied Dwellings by Structure Type in Calverhall



Dominant Bulding Type - Houses

#### Private Dwellings by Period of Construction in Calverhall Dominant Period of Construction - Before 1960



## Population by Religion in Calverhall



# Population by Home Languages in Calverhall

|                      | 0% 10% | <b>6 20</b> % | 30% | 40% | 50% | 60% | <b>70</b> % | 80% | <b>90</b> % | 100% |
|----------------------|--------|---------------|-----|-----|-----|-----|-------------|-----|-------------|------|
| English              |        |               |     |     |     |     |             |     | 90          | ).2% |
| Multiple Languages   | 2.7%   |               |     |     |     |     |