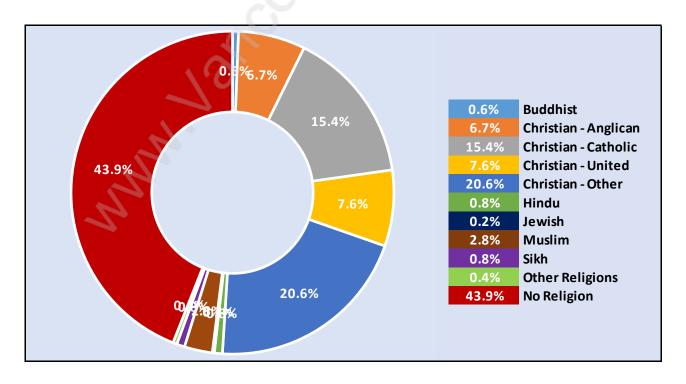

# Population by Age in Calverhall



# Population Age 15+ by Income Status in Calverhall Total Population Age 15 - 1,992



#### Households by Income in Calverhall





#### **Families in Calverhall**

**Average Persons per Family - 3** 



# Children at Home in Calverhall Total Number of Children at Home - 677





# Family Structure in Calverhall

# Households by Household Size in Calverhall Total Number of Households - 883



#### **Dwellings in Calverhall**



## Population Age 15+ in Calverhall





# Labour Force Participation in Calverhall





# Occupied Dwellings by Structure Type in Calverhall



Dominant Bulding Type - Houses

#### Private Dwellings by Period of Construction in Calverhall Dominant Period of Construction - Before 1960



## Population by Religion in Calverhall



# Population by Home Languages in Calverhall

|                      | 0% 10% | <b>6 20</b> % | 30% | 40% | 50% | 60% | <b>70</b> % | 80% | <b>90</b> % | 100% |
|----------------------|--------|---------------|-----|-----|-----|-----|-------------|-----|-------------|------|
| English              |        |               |     |     |     |     |             |     | 90          | ).2% |
| Multiple Languages   | 2.7%   |               |     |     |     |     |             |     |             |      |
| Persian              | 0.8%   |               |     |     |     |     |             |     |             |      |
| Panjabi              | 0.7%   |               |     |     |     |     |             |     |             |      |
| Cantonese            | 0.7%   |               |     |     |