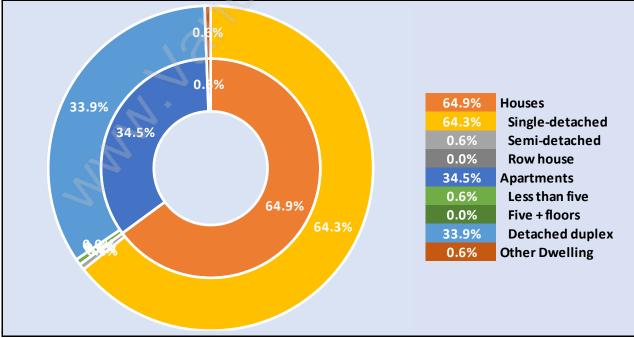

# Occupied Dwellings by Structure Type in Calverhall

Dominant Bulding Type - Houses