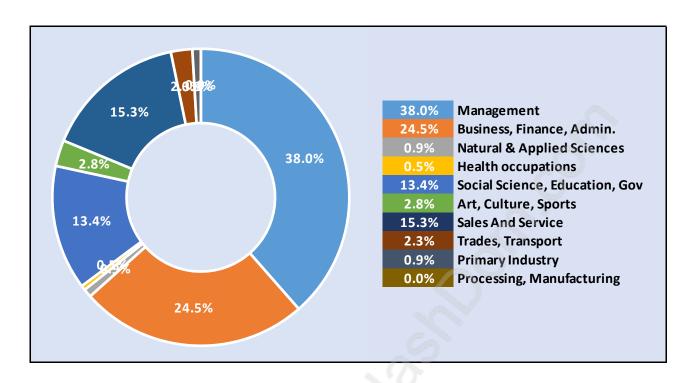

## **Canterbury**



## **Population Trends in Canterbury**



# **Population by Age in Canterbury**



## Population Age 15+ by Income Status in Canterbury

**Total Population Age 15 - 202** 



## Households by Income in Canterbury

Total Number of Households - 66 / Average Household Income - \$125,196



## **Families in Canterbury**

#### **Average Persons per Family - 3.3**



## Children at Home in Canterbury

#### **Total Number of Children at Home - 87**



## **Family Structure in Canterbury**

Total Number of Families - 56 / Average Persons per Family - 3.3



## Households by Household Size in Canterbury

**Total Number of Households - 66** 



## **Dwellings in Canterbury**



## Population Age 15+ in Canterbury



## **Labour Force by Occupation in Canterbury**



## **Labour Force Participation in Canterbury**



## Travel To Work in (from) Canterbury



# Occupied Dwellings by Structure Type in Canterbury

**Dominant Bulding Type - Houses** 



## **Private Dwellings by Period of Construction in Canterbury**

**Dominant Period of Construction - 1991-2000** 



## **Population by Religion in Canterbury**



## Population by Home Languages in Canterbury