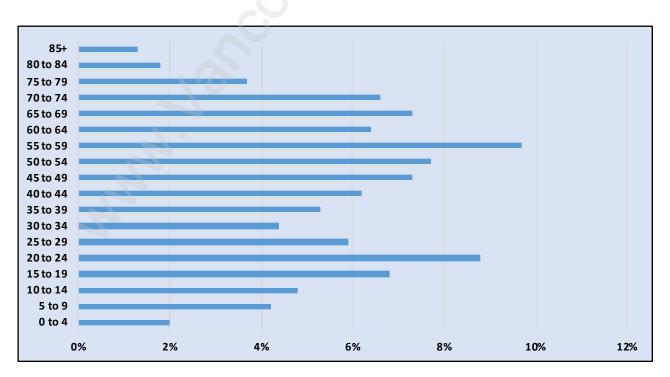

## **Canterbury**



## **Population Trends in Canterbury**



# **Population by Age in Canterbury**



## Population Age 15+ by Income Status in Canterbury

**Total Population Age 15 - 202** 



## Households by Income in Canterbury

Total Number of Households - 66 / Average Household Income - \$125,196



## **Families in Canterbury**

#### **Average Persons per Family - 3.3**



## Children at Home in Canterbury

#### **Total Number of Children at Home - 87**



## **Family Structure in Canterbury**

Total Number of Families - 56 / Average Persons per Family - 3.3



## Households by Household Size in Canterbury

**Total Number of Households - 66** 



## **Dwellings in Canterbury**



## Population Age 15+ in Canterbury



## **Labour Force by Occupation in Canterbury**



## **Labour Force Participation in Canterbury**



## Travel To Work in (from) Canterbury



# Occupied Dwellings