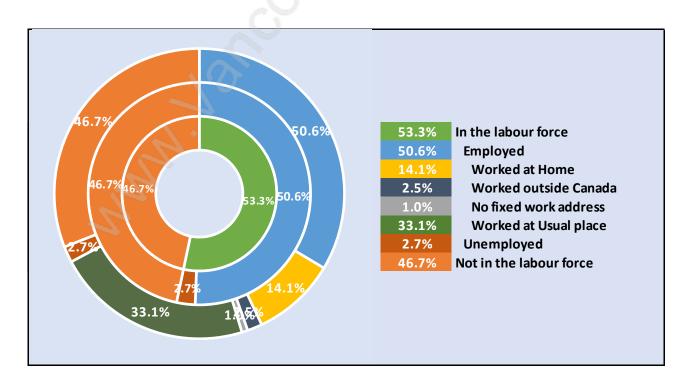

Trends in Canterbury**



# **Population by Age in Canterbury**



## Population Age 15+ by Income Status in Canterbury

**Total Population Age 15 - 202** 



## Households by Income in Canterbury

Total Number of Households - 66 / Average Household Income - \$125,196



## **Families in Canterbury**

#### **Average Persons per Family - 3.3**



## Children at Home in Canterbury

#### **Total Number of Children at Home - 87**



## **Family Structure in Canterbury**

Total Number of Families - 56 / Average Persons per Family - 3.3



## Households by Household Size in Canterbury

**Total Number of Households - 66** 



## **Dwellings in Canterbury**



## Population Age 15+ in Canterbury



## **Labour Force by Occupation in Canterbury**



## **Labour Force Participation in Canterbury**



## Travel To Work in (from) Canterbury



# Occupied Dwellings by Structure Type in Canterbury

**Dominant Bulding Type - Houses** 



## **Private Dwellings by Period of Construction in Canterbury**

**Dominant Period of Construction - 1991-2000** 



## **Population by Religion in Canterbury**



## Population by Home Languages in Canterbury