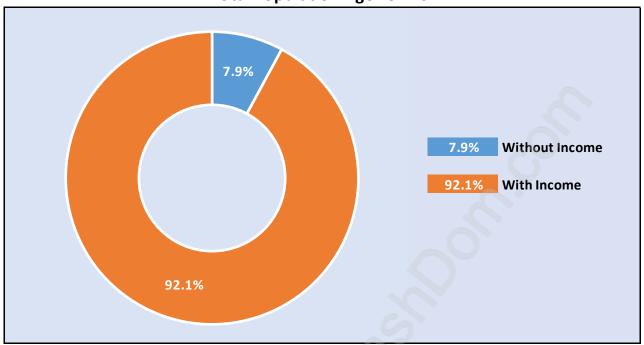

## Population Age 15+ by Income Status in Canterbury

**Total Population Age 15 - 202** 