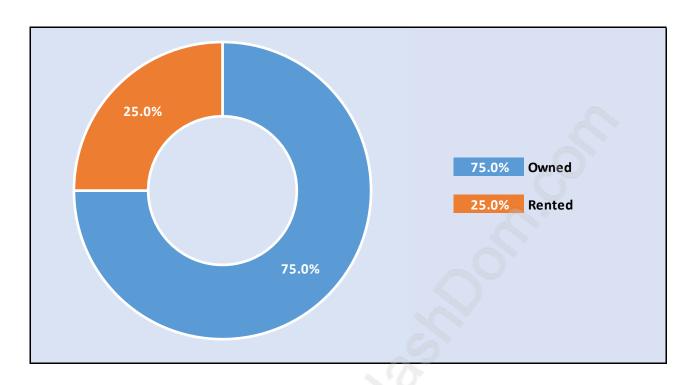

## **Canterbury**



## **Population Trends in Canterbury**



# **Population by Age in Canterbury**



## Population Age 15+ by Income Status in Canterbury

**Total Population Age 15 - 202** 



## Households by Income in Canterbury

Total Number of Households - 66 / Average Household Income - \$125,196



## **Families in Canterbury**

#### **Average Persons per Family - 3.3**



## Children at Home in Canterbury

#### **Total Number of Children at Home - 87**



## **Family Structure in Canterbury**

Total Number of Families - 56 / Average Persons per Family - 3.3



## Households by Household Size in Canterbury

**Total Number of Households - 66** 



## **Dwellings in Canterbury**



## Population Age 15+ in Canterbury



## **Labour Force by Occupation in Canterbury**



## **Labour Force Participation in Canterbury**



## Travel To Work in (from) Canterbury



# Occupied Dwellings by Structure Type in Canterbury

**Dominant Bulding Type - Houses** 



## **Private Dwellings by Period of Construction in Canterbury**

**Dominant Period of Construction - 1991-2000** 



## **Population by Religion in Canterbury**



## Population by Home Languages in Canterbury