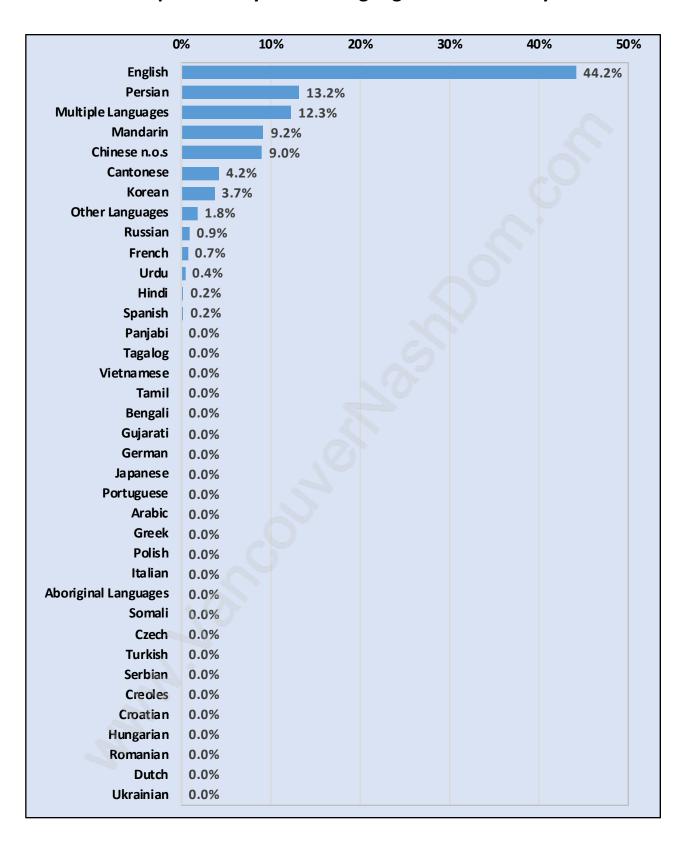

# Children at Home in Canterbury

#### **Total Number of Children at Home - 87**



## **Family Structure in Canterbury**

Total Number of Families - 56 / Average Persons per Family - 3.3



## Households by Household Size in Canterbury

**Total Number of Households - 66** 



## **Dwellings in Canterbury**



## Population Age 15+ in Canterbury



## **Labour Force by Occupation in Canterbury**



## **Labour Force Participation in Canterbury**



## Travel To Work in (from) Canterbury



# Occupied Dwellings by Structure Type in Canterbury

**Dominant Bulding Type - Houses** 



## **Private Dwellings by Period of Construction in Canterbury**

**Dominant Period of Construction - 1991-2000** 



## **Population by Religion in Canterbury**



## Population by Home Languages in Canterbury