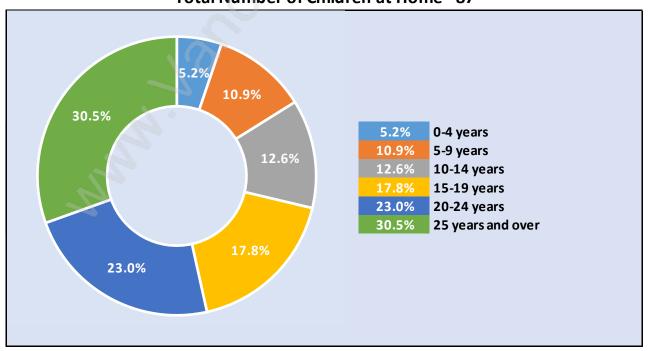

## Children at Home in Canterbury

#### **Total Number of Children at Home - 87**