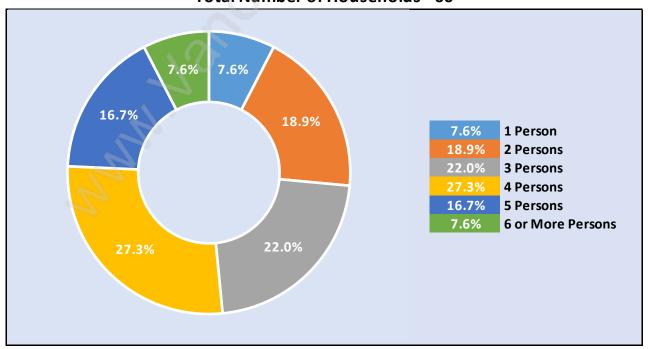

## Households by Household Size in Canterbury

**Total Number of Households - 66** 