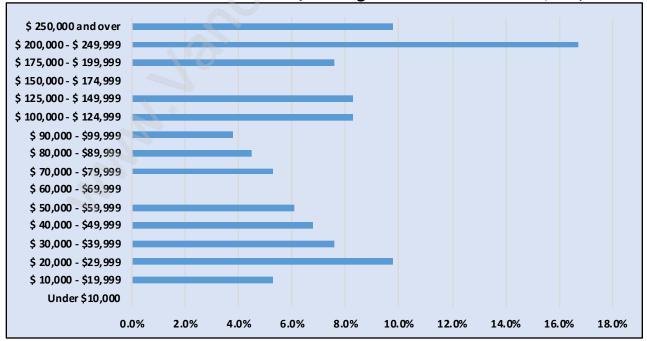

## Households by Income in Canterbury

Total Number of Households - 66 / Average Household Income - \$125,196