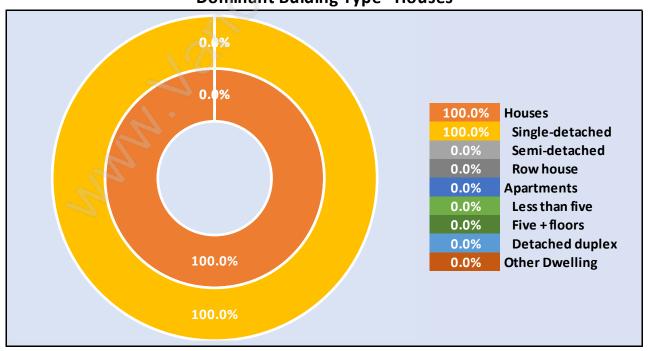

# Occupied Dwellings by Structure Type in Canterbury

**Dominant Bulding Type - Houses** 