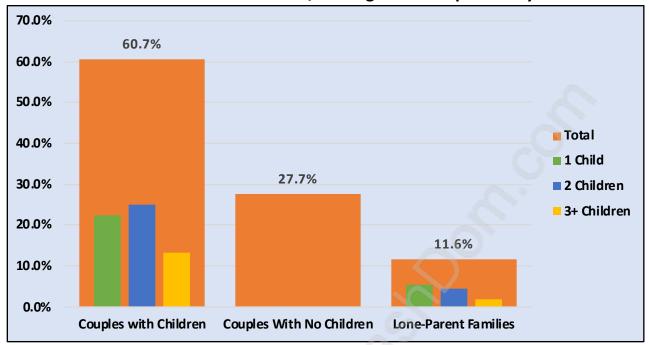

## **Family Structure in Canterbury**

Total Number of Families - 56 / Average Persons per Family - 3.3