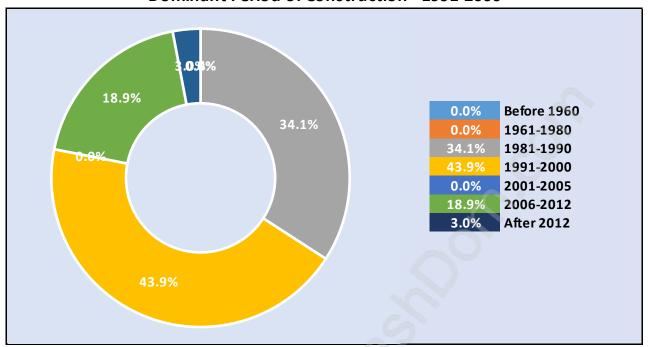

## **Private Dwellings by Period of Construction in Canterbury**

**Dominant Period of Construction - 1991-2000** 