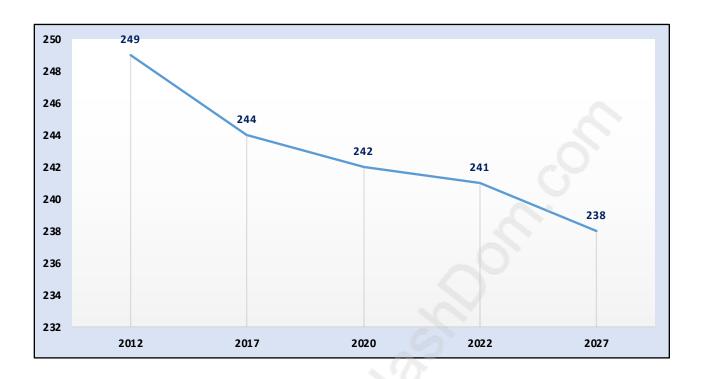

## **Canterbury**



## **Population Trends in Canterbury**



# **Population by Age in Canterbury**



## Population Age 15+ by Income Status in Canterbury

**Total Population Age 15 - 202** 



## Households by Income in Canterbury

Total Number of Households - 66 / Average Household Income - \$125,196



## **Families in Canterbury**

#### **Average Persons per Family - 3.3**



## Children at Home in Canterbury

#### **Total Number of Children at Home - 87**



## **Family Structure in Canterbury**

Total Number of Families - 56 / Average Persons per Family - 3.3



## Households by Household Size in Canterbury

**Total Number of Households - 66** 



## **Dwellings in Canterbury**



## Population Age 15+ in Canterbury



## **Labour Force by Occupation in Canterbury**



## **Labour Force Participation in Canterbury**



## Travel To Work in (