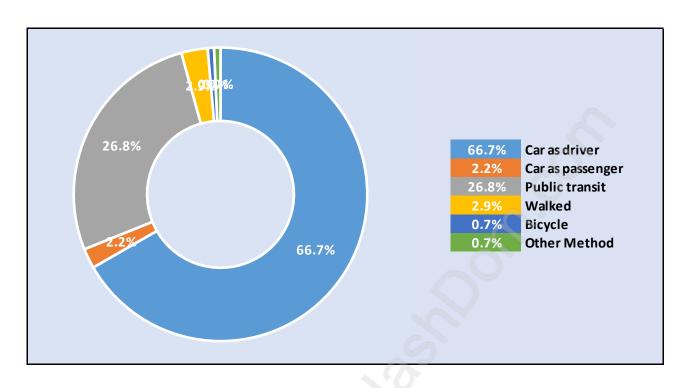

y Age in Canterbury**



## Population Age 15+ by Income Status in Canterbury

**Total Population Age 15 - 202** 



## Households by Income in Canterbury

Total Number of Households - 66 / Average Household Income - \$125,196



## **Families in Canterbury**

#### **Average Persons per Family - 3.3**



## Children at Home in Canterbury

#### **Total Number of Children at Home - 87**



## **Family Structure in Canterbury**

Total Number of Families - 56 / Average Persons per Family - 3.3



## Households by Household Size in Canterbury

**Total Number of Households - 66** 



## **Dwellings in Canterbury**



## Population Age 15+ in Canterbury



## **Labour Force by Occupation in Canterbury**



## **Labour Force Participation in Canterbury**



## Travel To Work in (from) Canterbury



# Occupied Dwellings by Structure Type in Canterbury

**Dominant Bulding Type - Houses** 



## **Private Dwellings by Period of Construction in Canterbury**

**Dominant Period of Construction - 1991-2000** 



## **Population by Religion in Canterbury**



## Population by Home Languages in Canterbury