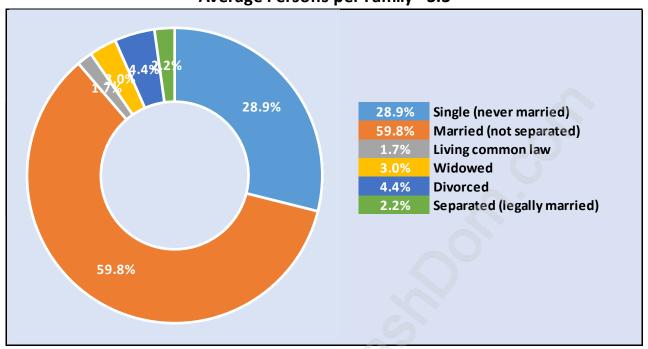

## **Canterbury**



## **Population Trends in Canterbury**



# **Population by Age in Canterbury**



## Population Age 15+ by Income Status in Canterbury

**Total Population Age 15 - 202** 



## Households by Income in Canterbury

Total Number of Households - 66 / Average Household Income - \$125,196



## **Families in Canterbury**

#### **Average Persons per Family - 3.3**



## Children at Home in Canterbury

#### **Total Number of Children at Home - 87**



## **Family Structure in Canterbury**

Total Number of Families - 56 / Average Persons per Family - 3.3



## Households by Household Size in Canterbury

**Total Number of Households - 66** 



## **Dwellings in Canterbury**



## Population Age 15+ in Canterbury



## **Labour Force by Occupation in Canterbury**



## **Labour Force Participation in Canterbury**



## Travel To Work in (from) Canterbury



# Occupied Dwellings by Structure Type in Canterbury

**Dominant Bulding Type - Houses** 



## **Private Dwellings by Period of Construction in Canterbury**

**Dominant Period of Construction - 1991-2000** 



## **Population by Religion in Canterbury**



## Population by Home Languages in Canterbur