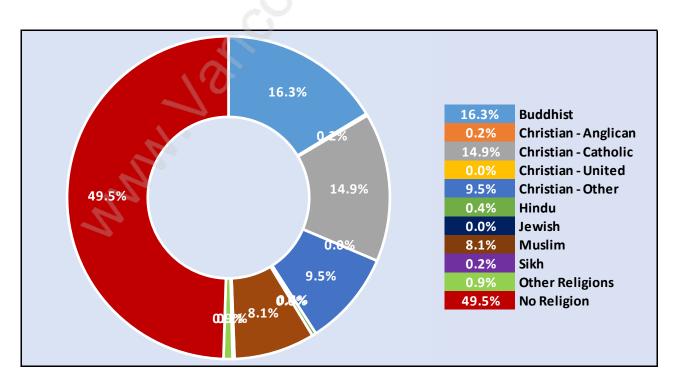

*

#### **Average Persons per Family - 3.3**



## Children at Home in Canterbury

#### **Total Number of Children at Home - 87**



## **Family Structure in Canterbury**

Total Number of Families - 56 / Average Persons per Family - 3.3



## Households by Household Size in Canterbury

**Total Number of Households - 66** 



## **Dwellings in Canterbury**



## Population Age 15+ in Canterbury



## **Labour Force by Occupation in Canterbury**



## **Labour Force Participation in Canterbury**



## Travel To Work in (from) Canterbury



# Occupied Dwellings by Structure Type in Canterbury

**Dominant Bulding Type - Houses** 



## **Private Dwellings by Period of Construction in Canterbury**

**Dominant Period of Construction - 1991-2000** 



## **Population by Religion in Canterbury**



## Population by Home Languages in Canterbury