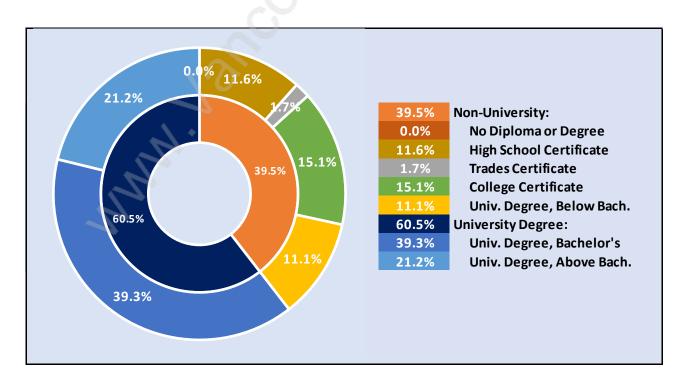

## **Canterbury**



## **Population Trends in Canterbury**



# **Population by Age in Canterbury**



## Population Age 15+ by Income Status in Canterbury

**Total Population Age 15 - 202** 



## Households by Income in Canterbury

Total Number of Households - 66 / Average Household Income - \$125,196



## **Families in Canterbury**

#### **Average Persons per Family - 3.3**



## Children at Home in Canterbury

#### **Total Number of Children at Home - 87**



## **Family Structure in Canterbury**

Total Number of Families - 56 / Average Persons per Family - 3.3



## Households by Household Size in Canterbury

**Total Number of Households - 66** 



## **Dwellings in Canterbury**



## Population Age 15+ in Canterbury



## **Labour Force by Occupation in Canterbury**



## **Labour Force Participation in Canterbury**



## Travel To Work in (from) Canterbury



# Occupied Dwellings by Structure Type in Canterbury

**Dominant Bulding Type - Houses** 



## **Private Dwellings by Period of Construction in Canterbury**

**Dominant Period of Construction - 1991-2000** 



## **Population by Religion in Canterbury**



## Population by Home Languages in Canterbury