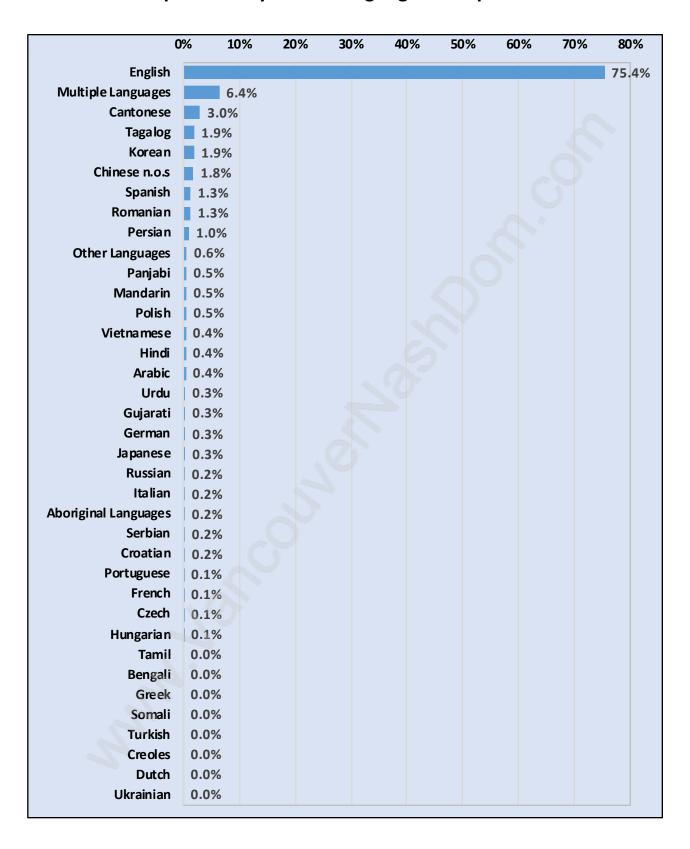

mily - 3.2**



# Children at Home in Cape Horn

#### **Total Number of Children at Home - 832**



**Family Structure in Cape Horn** 

Total Number of Families - 694 / Average Persons per Family - 3.2



Households by Household Size in Cape Horn

**Total Number of Households - 864** 



#### **Dwellings in Cape Horn**



# Population Age 15+ in Cape Horn



# **Labour Force by Occupation in Cape Horn**



## **Labour Force Participation in Cape Horn**



#### Travel To Work in (from) Cape Horn



# Occupied Dwellings by Structure Type in Cape Horn

**Dominant Bulding Type - Houses** 



#### **Private Dwellings by Period of Construction in Cape Horn**

**Dominant Period of Construction - 1961-1980** 



# Population by Religion in Cape Horn



# Population by Home Languages in Cape Horn