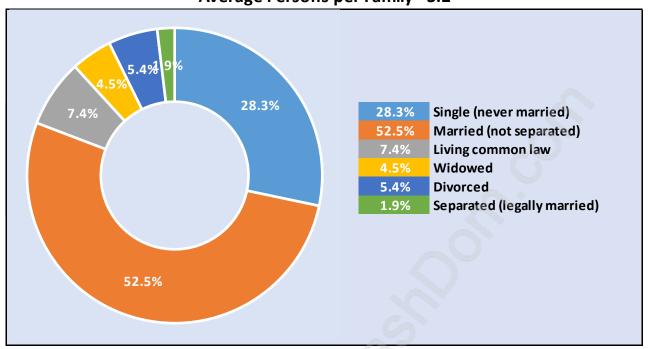

#### **Cape Horn**



# **Population Trends in Cape Horn**



# Population by Age in Cape Horn



# Population Age 15+ by Income Status in Cape Horn Total Population Age 15 - 2,164



## Households by Income in Cape Horn

Total Number of Households - 864 / Average Household Income - \$111,477



#### **Families in Cape Horn**

#### **Average Persons per Family - 3.2**



# Children at Home in Cape Horn

#### **Total Number of Children at Home - 832**



**Family Structure in Cape Horn** 

Total Number of Families - 694 / Average Persons per Family - 3.2



Households by Household Size in Cape Horn

**Total Number of Households - 864** 



#### **Dwellings in Cape Horn**



# Population Age 15+ in Cape Horn



# **Labour Force by Occupation in Cape Horn**



## **Labour Force Participation in Cape Horn**



#### Travel To Work in (from) Cape Horn



# Occupied Dwellings by Structure Type in Cape Horn

**Dominant Bulding Type - Houses** 



#### **Private Dwellings by Period of Construction in Cape Horn**

**Dominant Period of Construction - 1961-1980** 



# Population by Religion in Cape Horn



# Population by Home Languages in Cape Horn