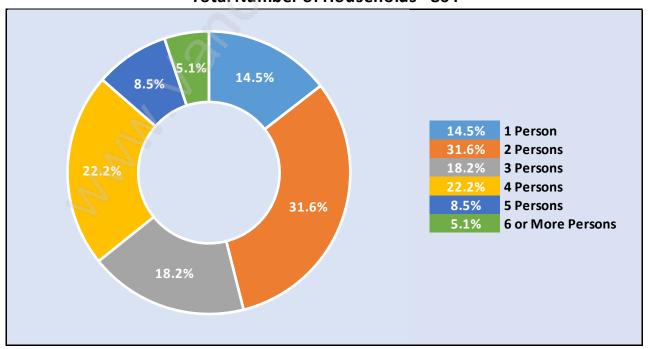

#### **Total Number of Children at Home - 832**

**Family Structure in Cape Horn** 

Total Number of Families - 694 / Average Persons per Family - 3.2

Households by Household Size in Cape Horn

**Total Number of Households - 864** 