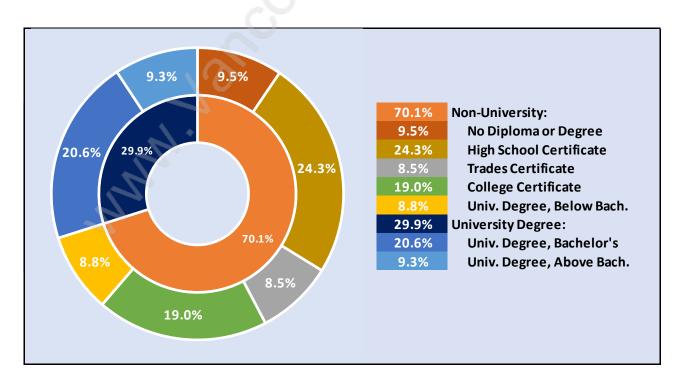

#### **Cape Horn**



# **Population Trends in Cape Horn**



# Population by Age in Cape Horn



# Population Age 15+ by Income Status in Cape Horn Total Population Age 15 - 2,164



## Households by Income in Cape Horn

Total Number of Households - 864 / Average Household Income - \$111,477



#### **Families in Cape Horn**

#### **Average Persons per Family - 3.2**



# Children at Home in Cape Horn

#### **Total Number of Children at Home - 832**



**Family Structure in Cape Horn** 

Total Number of Families - 694 / Average Persons per Family - 3.2



Households by Household Size in Cape Horn

**Total Number of Households - 864** 



#### **Dwellings in Cape Horn**



# Population Age 15+ in Cape Horn



# **Labour Force by Occupation in Cape Horn**



## **Labour Force Participation in Cape Horn**



#### Travel To Work in (from) Cape Horn



# Occupied Dwellings by Structure Type in Cape Horn

**Dominant Bulding Type - Houses** 



#### **Private Dwellings by Period of Construction in Cape Horn**

**Dominant Period of Construction - 1961-1980** 



# Population by Religion in Cape Horn



# Population by Home Languages in Cape Horn