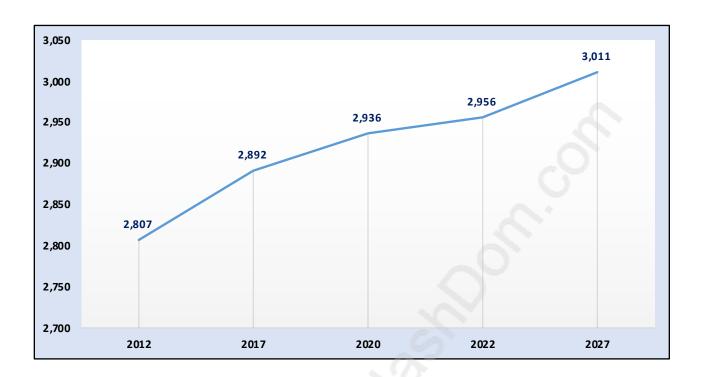

#### **Cape Horn**



# **Population Trends in Cape Horn**



# Population by Age in Cape Horn



# Population Age 15+ by Income Status in Cape Horn Total Population Age 15 - 2,164



## Households by Income in Cape Horn

Total Number of Households - 864 / Average Household Income - \$111,477



#### **Families in Cape Horn**

#### **Average Persons per Family - 3.2**



# Children at Home in Cape Horn

#### **Total Number of Children at Home - 832**



**Family Structure in Cape Horn** 

Total Number of Families - 694 / Average Persons per Family - 3.2



Households by Household Size in Cape Horn

**Total Number of Households - 864** 



#### **Dwellings in Cape Horn**



# Population Age 15+ in Cape Horn



# **Labour Force by Occupation in Cape Horn**



## **Labour Force Participation in Cape Horn**



#### Travel To Work in (from) Cape Horn