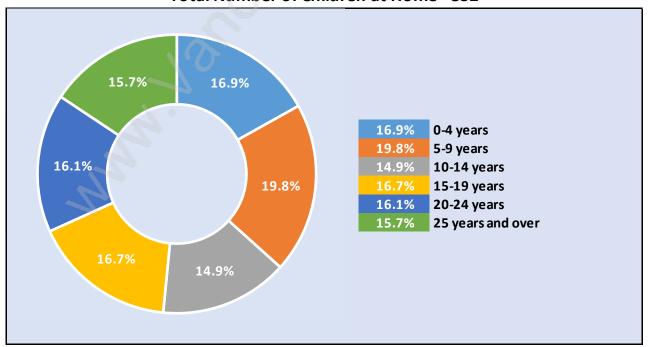

# Children at Home in Cape Horn

#### **Total Number of Children at Home - 832**

**Family Structure in Cape Horn** 

Total Number of Families - 694 / Average Persons per Family - 3.2

Households by Household Size in Cape Horn

**Total Number of Households - 864** 