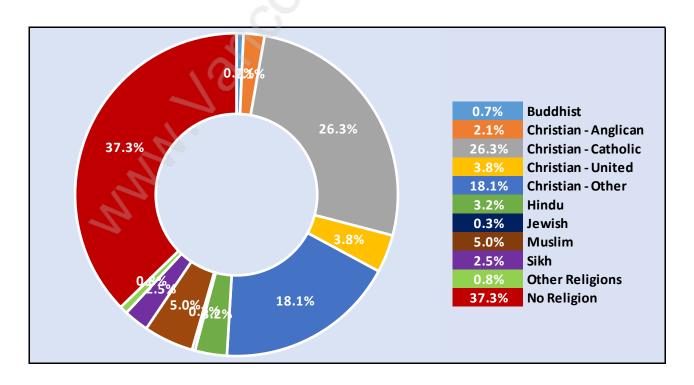

s in Cape Horn**

#### **Average Persons per Family - 3.2**



# Children at Home in Cape Horn

#### **Total Number of Children at Home - 832**



**Family Structure in Cape Horn** 

Total Number of Families - 694 / Average Persons per Family - 3.2



Households by Household Size in Cape Horn

**Total Number of Households - 864** 



#### **Dwellings in Cape Horn**



# Population Age 15+ in Cape Horn



# **Labour Force by Occupation in Cape Horn**



## **Labour Force Participation in Cape Horn**



#### Travel To Work in (from) Cape Horn



# Occupied Dwellings by Structure Type in Cape Horn

**Dominant Bulding Type - Houses** 



#### **Private Dwellings by Period of Construction in Cape Horn**

**Dominant Period of Construction - 1961-1980** 



# Population by Religion in Cape Horn



# Population by Home Languages in Cape Horn