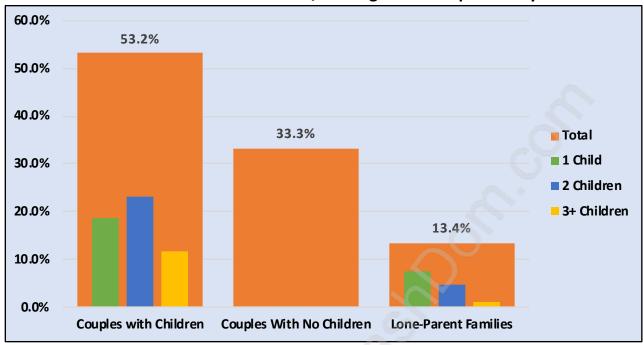

#### **Total Number of Children at Home - 832**

**Family Structure in Cape Horn** 

Total Number of Families - 694 / Average Persons per Family - 3.2

Households by Household Size in Cape Horn

**Total Number of Households - 864** 