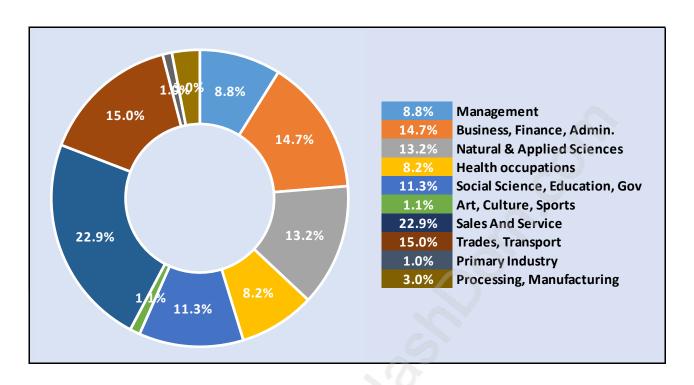

#### **Cape Horn**



# **Population Trends in Cape Horn**



# Population by Age in Cape Horn



# Population Age 15+ by Income Status in Cape Horn Total Population Age 15 - 2,164



## Households by Income in Cape Horn

Total Number of Households - 864 / Average Household Income - \$111,477



#### **Families in Cape Horn**

#### **Average Persons per Family - 3.2**



# Children at Home in Cape Horn

#### **Total Number of Children at Home - 832**



**Family Structure in Cape Horn** 

Total Number of Families - 694 / Average Persons per Family - 3.2



Households by Household Size in Cape Horn

**Total Number of Households - 864** 



#### **Dwellings in Cape Horn**



# Population Age 15+ in Cape Horn



# **Labour Force by Occupation in Cape Horn**



## **Labour Force Participation in Cape Horn**



#### Travel To Work in (from) Cape Horn



# Occupied Dwellings by Structure Type in Cape Horn

**Dominant Bulding Type - Houses** 



#### **Private Dwellings by Period of Construction in Cape Horn**

**Dominant Period of Construction - 1961-1980** 



# Population by Religion in Cape Horn



# Population by Home Languages in Cape Horn