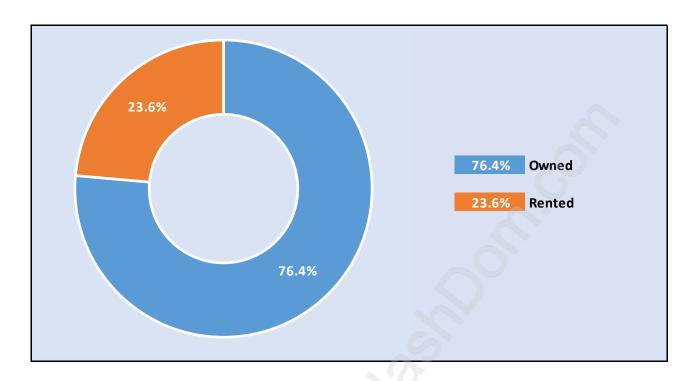

#### **Cape Horn**



# **Population Trends in Cape Horn**



# Population by Age in Cape Horn



# Population Age 15+ by Income Status in Cape Horn Total Population Age 15 - 2,164



## Households by Income in Cape Horn

Total Number of Households - 864 / Average Household Income - \$111,477



#### **Families in Cape Horn**

#### **Average Persons per Family - 3.2**



# Children at Home in Cape Horn

#### **Total Number of Children at Home - 832**



**Family Structure in Cape Horn** 

Total Number of Families - 694 / Average Persons per Family - 3.2



Households by Household Size in Cape Horn

**Total Number of Households - 864** 



#### **Dwellings in Cape Horn**



# Population Age 15+ in Cape Horn



# **Labour Force by Occupation in Cape Horn**



## **Labour Force Participation in Cape Horn**



#### Travel To Work in (from) Cape Horn



# Occupied Dwellings by Structure Type in Cape Horn

**Dominant Bulding Type - Houses** 



#### **Private Dwellings by Period of Construction in Cape Horn**

**Dominant Period of Construction - 1961-1980** 



# Population by Religion in Cape Horn



# Population by Home Languages in Cape Horn