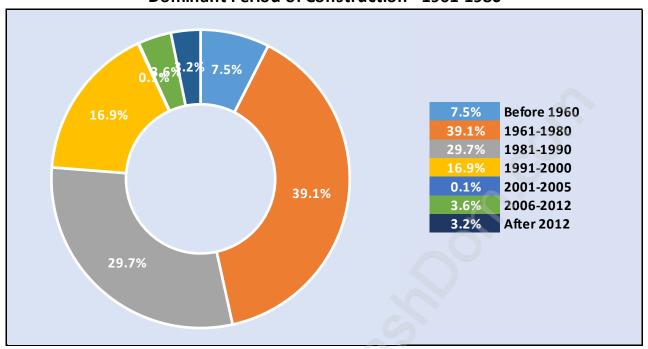

#### **Private Dwellings by Period of Construction in Cape Horn**

**Dominant Period of Construction - 1961-1980** 