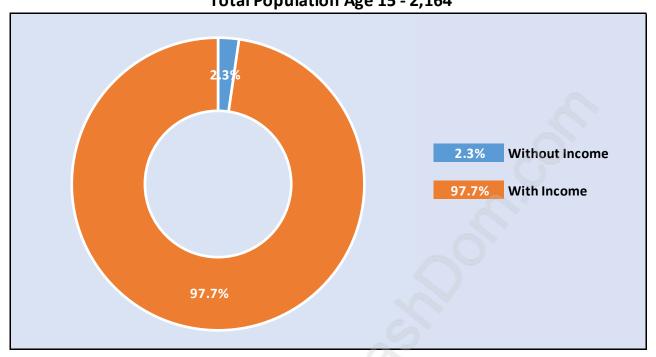

# Population Age 15+ by Income Status in Cape Horn Total Population Age 15 - 2,164