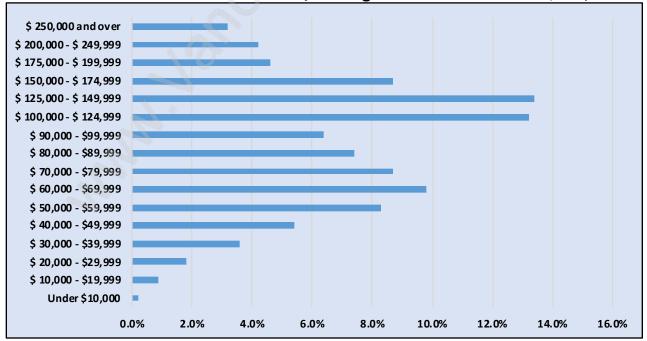

## Households by Income in Cape Horn

Total Number of Households - 864 / Average Household Income - \$111,477