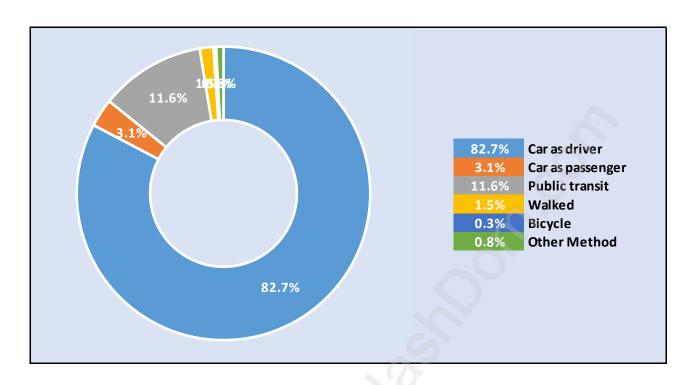

# Population by Age in Cape Horn



# Population Age 15+ by Income Status in Cape Horn Total Population Age 15 - 2,164



## Households by Income in Cape Horn

Total Number of Households - 864 / Average Household Income - \$111,477



#### **Families in Cape Horn**

#### **Average Persons per Family - 3.2**



# Children at Home in Cape Horn

#### **Total Number of Children at Home - 832**



**Family Structure in Cape Horn** 

Total Number of Families - 694 / Average Persons per Family - 3.2



Households by Household Size in Cape Horn

**Total Number of Households - 864** 



#### **Dwellings in Cape Horn**



# Population Age 15+ in Cape Horn



# **Labour Force by Occupation in Cape Horn**



## **Labour Force Participation in Cape Horn**



#### Travel To Work in (from) Cape Horn



# Occupied Dwellings by Structure Type in Cape Horn

**Dominant Bulding Type - Houses** 



#### **Private Dwellings by Period of Construction in Cape Horn**

**Dominant Period of Construction - 1961-1980** 



# Population by Religion in Cape Horn



# Population by Home Languages in Cape Horn