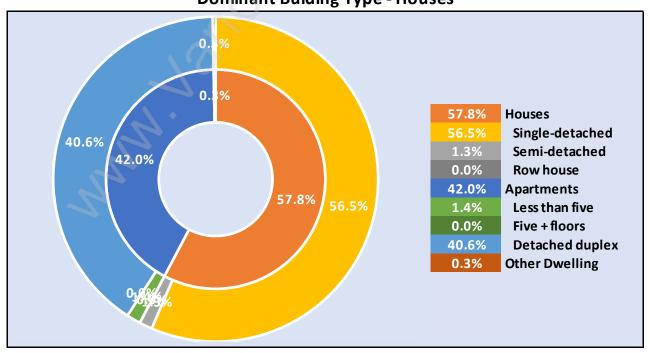

# Occupied Dwellings by Structure Type in Cape Horn

**Dominant Bulding Type - Houses** 