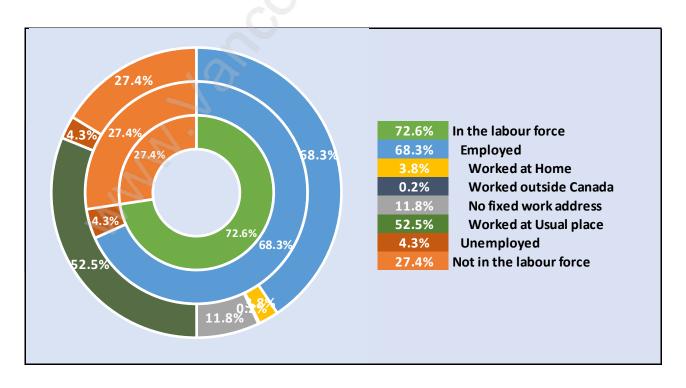

**



# **Population Trends in Cape Horn**



# Population by Age in Cape Horn



# Population Age 15+ by Income Status in Cape Horn Total Population Age 15 - 2,164



## Households by Income in Cape Horn

Total Number of Households - 864 / Average Household Income - \$111,477



#### **Families in Cape Horn**

#### **Average Persons per Family - 3.2**



# Children at Home in Cape Horn

#### **Total Number of Children at Home - 832**



**Family Structure in Cape Horn** 

Total Number of Families - 694 / Average Persons per Family - 3.2



Households by Household Size in Cape Horn

**Total Number of Households - 864** 



#### **Dwellings in Cape Horn**



# Population Age 15+ in Cape Horn



# **Labour Force by Occupation in Cape Horn**



## **Labour Force Participation in Cape Horn**



#### Travel To Work in (from) Cape Horn



# Occupied Dwellings by Structure Type in Cape Horn

**Dominant Bulding Type - Houses** 



#### **Private Dwellings by Period of Construction in Cape Horn**

**Dominant Period of Construction - 1961-1980** 



# Population by Religion in Cape Horn



# Population by Home Languages in Cape Horn