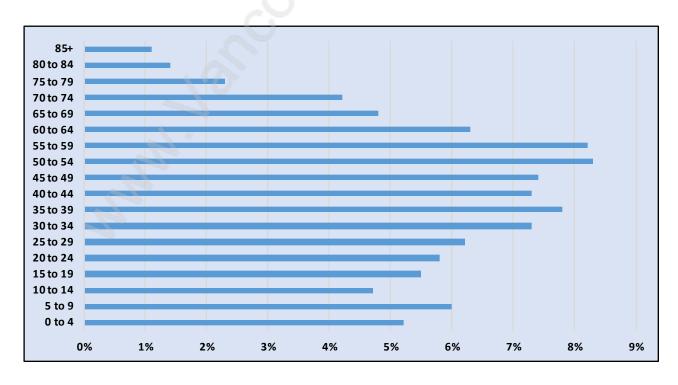

#### **Cape Horn**



# **Population Trends in Cape Horn**



# Population by Age in Cape Horn



# Population Age 15+ by Income Status in Cape Horn Total Population Age 15 - 2,164



## Households by Income in Cape Horn

Total Number of Households - 864 / Average Household Income - \$111,477



#### **Families in Cape Horn**

#### **Average Persons per Family - 3.2**



# Children at Home in Cape Horn

#### **Total Number of Children at Home - 832**



**Family Structure in Cape Horn** 

Total Number of Families - 694 / Average Persons per Family - 3.2



Households by Household Size in Cape Horn

**Total Number of Households - 864** 



#### **Dwellings in Cape Horn**



# Population Age 15+ in Cape Horn



# **Labour Force by Occupation in Cape Horn**



## **Labour Force Participation in Cape Horn**



#### Travel To Work in (from) Cape Horn



# Occupied Dwellings by Structure T