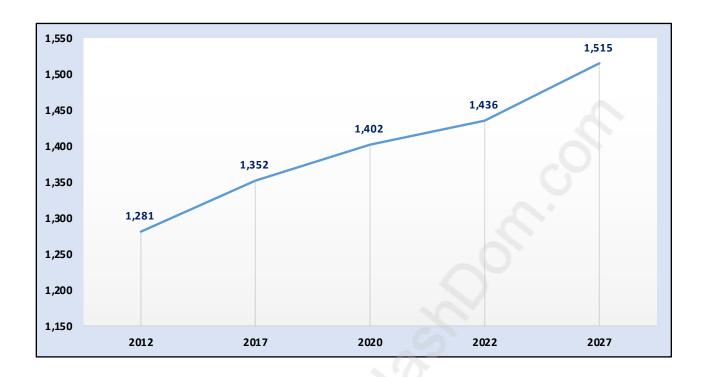

#### **Caulfeild**



# **Population Trends in Caulfeild**



# Population by Age in Caulfeild



# Population Age 15+ by Income Status in Caulfeild Total Population Age 15 - 1,125



## Households by Income in Caulfeild

Total Number of Households - 430 / Average Household Income - \$324,191



#### **Families in Caulfeild**

#### Average Persons per Family - 3.1



#### Children at Home in Caulfeild

#### Total Number of Children at Home - 464



**Family Structure in Caulfeild** 

Total Number of Families - 361 / Average Persons per Family - 3.1



# Households by Household Size in Caulfeild

**Total Number of Households - 430** 



#### **Dwellings in Caulfeild**



# Population Age 15+ in Caulfeild



#### **Labour Force by Occupation in Caulfeild**



## **Labour Force Participation in Caulfeild**



#### Travel To Work in (from) Caulfeild