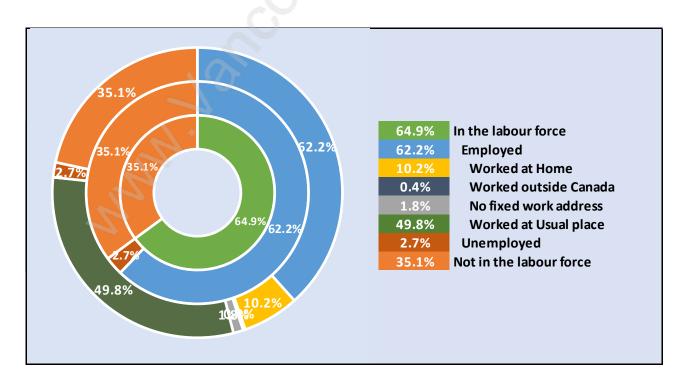

**



# **Population Trends in Caulfeild**



# Population by Age in Caulfeild



# Population Age 15+ by Income Status in Caulfeild Total Population Age 15 - 1,125



## Households by Income in Caulfeild

Total Number of Households - 430 / Average Household Income - \$324,191



#### **Families in Caulfeild**

#### Average Persons per Family - 3.1



#### Children at Home in Caulfeild

#### Total Number of Children at Home - 464



**Family Structure in Caulfeild** 

Total Number of Families - 361 / Average Persons per Family - 3.1



# Households by Household Size in Caulfeild

**Total Number of Households - 430** 



#### **Dwellings in Caulfeild**



# Population Age 15+ in Caulfeild



#### **Labour Force by Occupation in Caulfeild**



## **Labour Force Participation in Caulfeild**



#### Travel To Work in (from) Caulfeild



# Occupied Dwellings by Structure Type in Caulfeild

**Dominant Bulding Type - Houses** 94.7% Houses Single-detached 0.8% Semi-detached 1.5% **Row house** 5.3% **Apartments** 0.0% Less than five 0.0% Five + floors 5.3% **Detached duplex** 94.7% **Other Dwelling** 0.0%

#### **Private Dwellings by Period of Construction in Caulfeild**

**Dominant Period of Construction - 1961-1980** 



# Population by Religion in Caulfeild



# Population by Home Languages in Caulfeild