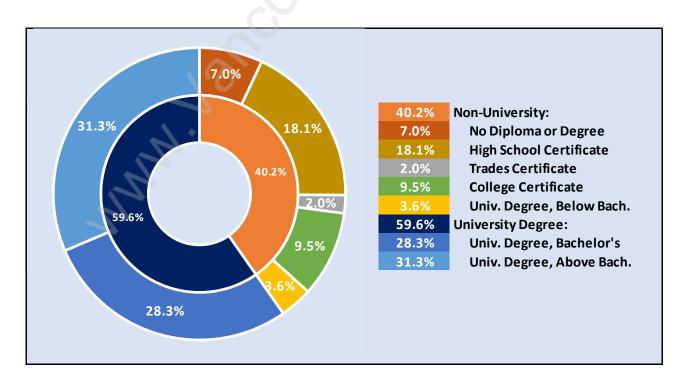

#### **Caulfeild**



# **Population Trends in Caulfeild**



# Population by Age in Caulfeild



# Population Age 15+ by Income Status in Caulfeild Total Population Age 15 - 1,125



## Households by Income in Caulfeild

Total Number of Households - 430 / Average Household Income - \$324,191



#### **Families in Caulfeild**

#### Average Persons per Family - 3.1



#### Children at Home in Caulfeild

#### Total Number of Children at Home - 464



**Family Structure in Caulfeild** 

Total Number of Families - 361 / Average Persons per Family - 3.1



# Households by Household Size in Caulfeild

**Total Number of Households - 430** 



#### **Dwellings in Caulfeild**



# Population Age 15+ in Caulfeild



#### **Labour Force by Occupation in Caulfeild**



## **Labour Force Participation in Caulfeild**



#### Travel To Work in (from) Caulfeild



# Occupied Dwellings by Structure Type in Caulfeild

**Dominant Bulding Type - Houses** 94.7% Houses Single-detached 0.8% Semi-detached 1.5% **Row house** 5.3% **Apartments** 0.0% Less than five 0.0% Five + floors 5.3% **Detached duplex** 94.7% **Other Dwelling** 0.0%

#### **Private Dwellings by Period of Construction in Caulfeild**

**Dominant Period of Construction - 1961-1980** 



# Population by Religion in Caulfeild



# Population by Home Languages in Caulfeild