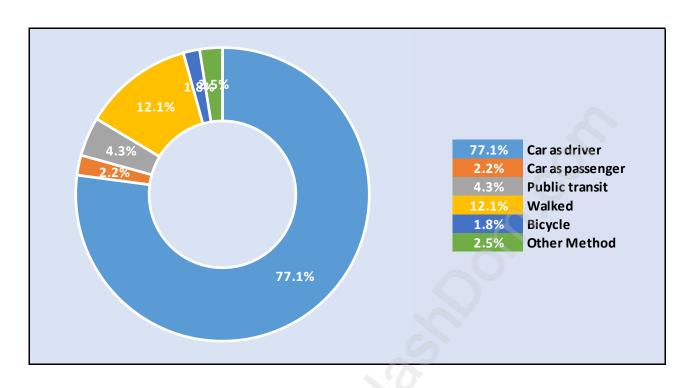

# Population by Age in Caulfeild



# Population Age 15+ by Income Status in Caulfeild Total Population Age 15 - 1,125



## Households by Income in Caulfeild

Total Number of Households - 430 / Average Household Income - \$324,191



#### **Families in Caulfeild**

#### Average Persons per Family - 3.1



#### Children at Home in Caulfeild

#### Total Number of Children at Home - 464



**Family Structure in Caulfeild** 

Total Number of Families - 361 / Average Persons per Family - 3.1



# Households by Household Size in Caulfeild

**Total Number of Households - 430** 



#### **Dwellings in Caulfeild**



# Population Age 15+ in Caulfeild



#### **Labour Force by Occupation in Caulfeild**



## **Labour Force Participation in Caulfeild**



#### Travel To Work in (from) Caulfeild



# Occupied Dwellings by Structure Type in Caulfeild

**Dominant Bulding Type - Houses** 94.7% Houses Single-detached 0.8% Semi-detached 1.5% **Row house** 5.3% **Apartments** 0.0% Less than five 0.0% Five + floors 5.3% **Detached duplex** 94.7% **Other Dwelling** 0.0%

#### **Private Dwellings by Period of Construction in Caulfeild**

**Dominant Period of Construction - 1961-1980** 



# Population by Religion in Caulfeild



# Population by Home Languages in Caulfeild