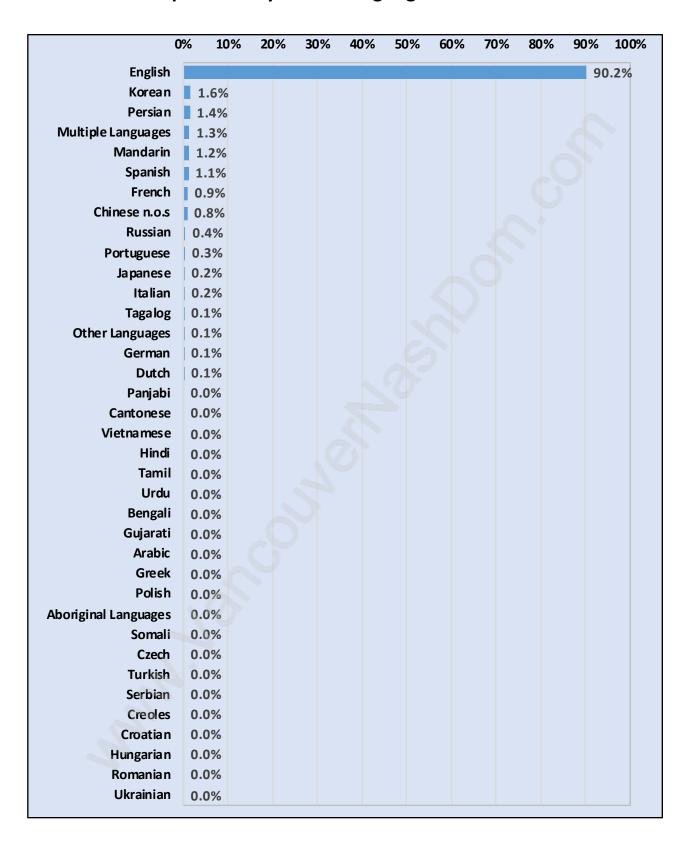

s per Family - 3.1



# Households by Household Size in Caulfeild

**Total Number of Households - 430** 



#### **Dwellings in Caulfeild**



# Population Age 15+ in Caulfeild



#### **Labour Force by Occupation in Caulfeild**



## **Labour Force Participation in Caulfeild**



#### Travel To Work in (from) Caulfeild



# Occupied Dwellings by Structure Type in Caulfeild

**Dominant Bulding Type - Houses** 94.7% Houses Single-detached 0.8% Semi-detached 1.5% **Row house** 5.3% **Apartments** 0.0% Less than five 0.0% Five + floors 5.3% **Detached duplex** 94.7% **Other Dwelling** 0.0%

#### **Private Dwellings by Period of Construction in Caulfeild**

**Dominant Period of Construction - 1961-1980** 



# Population by Religion in Caulfeild



# Population by Home Languages in Caulfeild