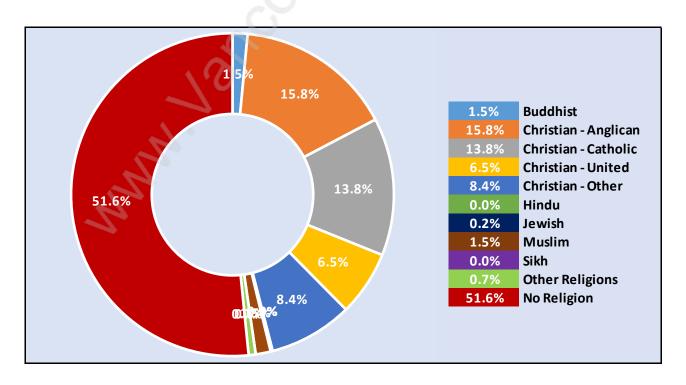

Total Number of Families - 361 / Average Persons per Family - 3.1



# Households by Household Size in Caulfeild

**Total Number of Households - 430** 



#### **Dwellings in Caulfeild**



# Population Age 15+ in Caulfeild



#### **Labour Force by Occupation in Caulfeild**



## **Labour Force Participation in Caulfeild**



#### Travel To Work in (from) Caulfeild



# Occupied Dwellings by Structure Type in Caulfeild

**Dominant Bulding Type - Houses** 94.7% Houses Single-detached 0.8% Semi-detached 1.5% **Row house** 5.3% **Apartments** 0.0% Less than five 0.0% Five + floors 5.3% **Detached duplex** 94.7% **Other Dwelling** 0.0%

#### **Private Dwellings by Period of Construction in Caulfeild**

**Dominant Period of Construction - 1961-1980** 



# Population by Religion in Caulfeild



# Population by Home Languages in Caulfeild