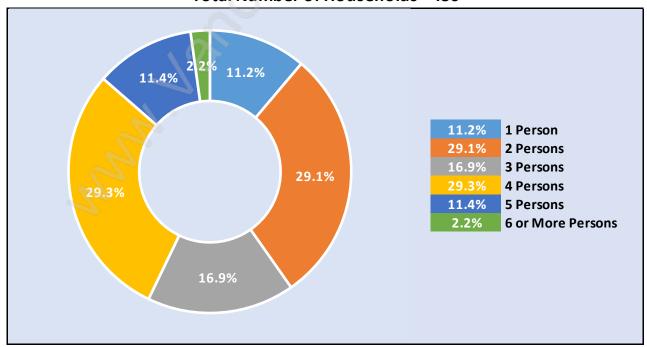

# Households by Household Size in Caulfeild

**Total Number of Households - 430** 