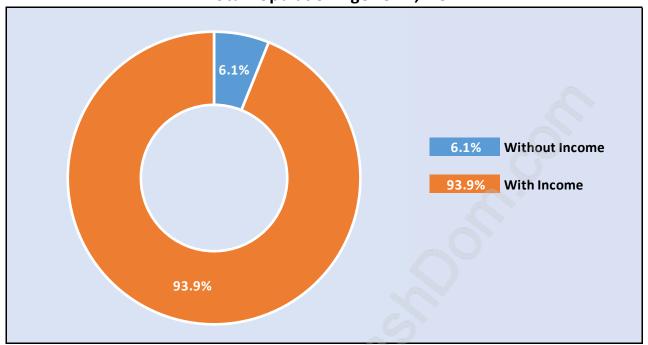

# Population Age 15+ by Income Status in Caulfeild Total Population Age 15 - 1,125