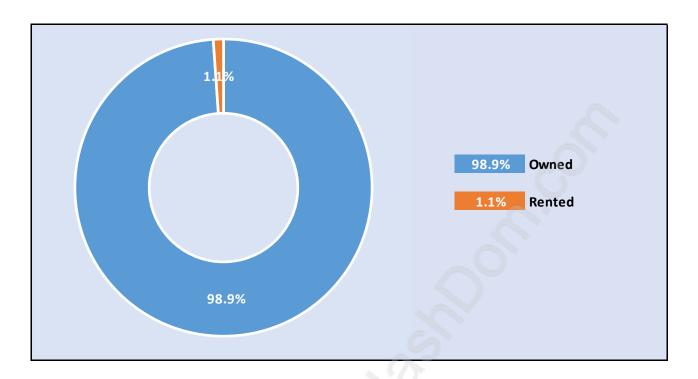

#### **Caulfeild**



# **Population Trends in Caulfeild**



# Population by Age in Caulfeild



# Population Age 15+ by Income Status in Caulfeild Total Population Age 15 - 1,125



## Households by Income in Caulfeild

Total Number of Households - 430 / Average Household Income - \$324,191



#### **Families in Caulfeild**

#### Average Persons per Family - 3.1



#### Children at Home in Caulfeild

#### Total Number of Children at Home - 464



**Family Structure in Caulfeild** 

Total Number of Families - 361 / Average Persons per Family - 3.1



# Households by Household Size in Caulfeild

**Total Number of Households - 430** 



#### **Dwellings in Caulfeild**



# Population Age 15+ in Caulfeild



#### **Labour Force by Occupation in Caulfeild**



## **Labour Force Participation in Caulfeild**



#### Travel To Work in (from) Caulfeild



# Occupied Dwellings by Structure Type in Caulfeild

**Dominant Bulding Type - Houses** 94.7% Houses Single-detached 0.8% Semi-detached 1.5% **Row house** 5.3% **Apartments** 0.0% Less than five 0.0% Five + floors 5.3% **Detached duplex** 94.7% **Other Dwelling** 0.0%

#### **Private Dwellings by Period of Construction in Caulfeild**

**Dominant Period of Construction - 1961-1980** 



# Population by Religion in Caulfeild



# Population by Home Languages in Caulfeild