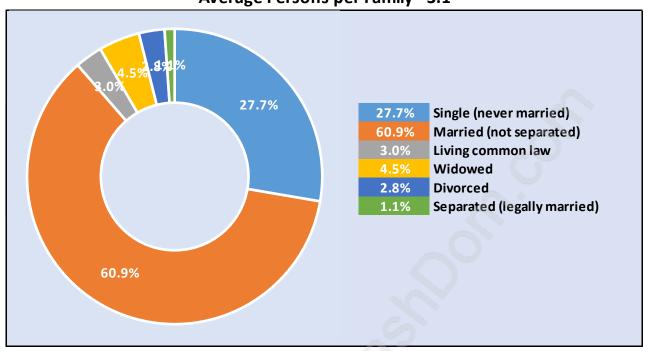

#### **Caulfeild**



# **Population Trends in Caulfeild**



# Population by Age in Caulfeild



# Population Age 15+ by Income Status in Caulfeild Total Population Age 15 - 1,125



## Households by Income in Caulfeild

Total Number of Households - 430 / Average Household Income - \$324,191



#### **Families in Caulfeild**

#### Average Persons per Family - 3.1



#### Children at Home in Caulfeild

#### Total Number of Children at Home - 464



**Family Structure in Caulfeild** 

Total Number of Families - 361 / Average Persons per Family - 3.1



# Households by Household Size in Caulfeild

**Total Number of Households - 430** 



#### **Dwellings in Caulfeild**



# Population Age 15+ in Caulfeild



#### **Labour Force by Occupation in Caulfeild**



## **Labour Force Participation in Caulfeild**



#### Travel To Work in (from) Caulfeild



# Occupied Dwellings by Structure Type in Caulfeild

**Dominant Bulding Type - Houses** 94.7% Houses Single-detached 0.8% Semi-detached 1.5% **Row house** 5.3% **Apartments** 0.0% Less than five 0.0% Five + floors 5.3% **Detached duplex** 94.7% **Other Dwelling** 0.0%

#### **Private Dwellings by Period of