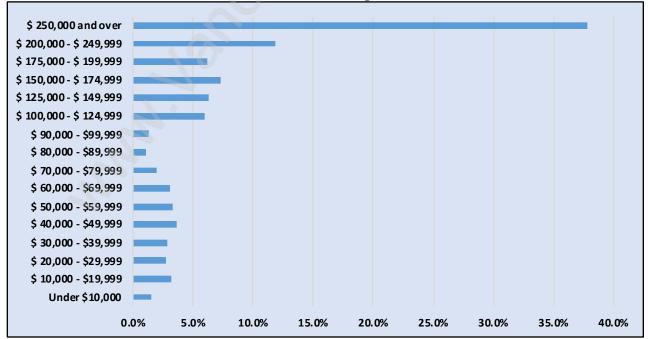

## Households by Income in Caulfeild

Total Number of Households - 430 / Average Household Income - \$324,191