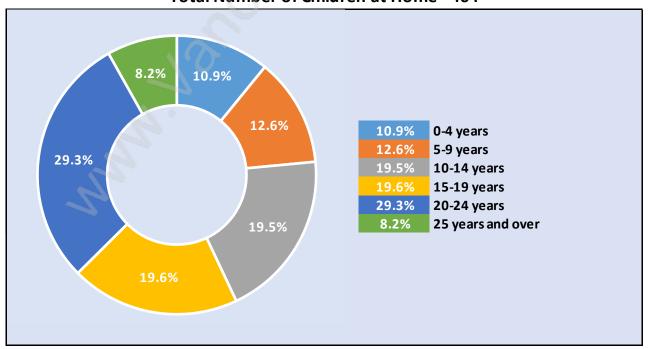

#### Children at Home in Caulfeild

#### Total Number of Children at Home - 464

**Family Structure in Caulfeild** 

Total Number of Families - 361 / Average Persons per Family - 3.1