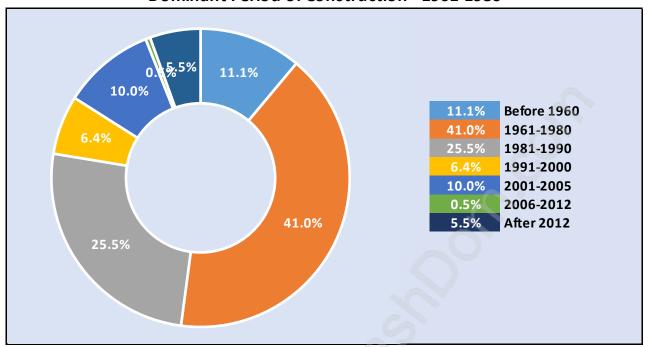

#### **Private Dwellings by Period of Construction in Caulfeild**

**Dominant Period of Construction - 1961-1980** 