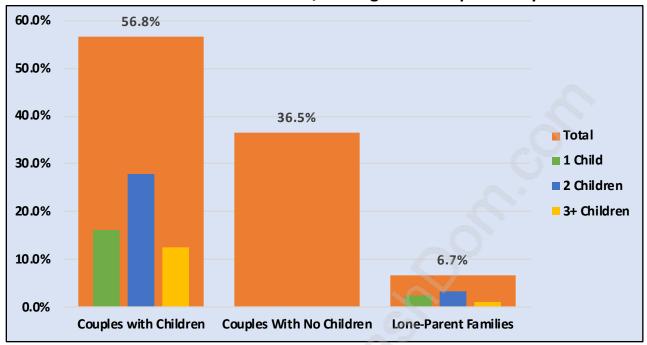

#### Total Number of Children at Home - 464

**Family Structure in Caulfeild** 

Total Number of Families - 361 / Average Persons per Family - 3.1