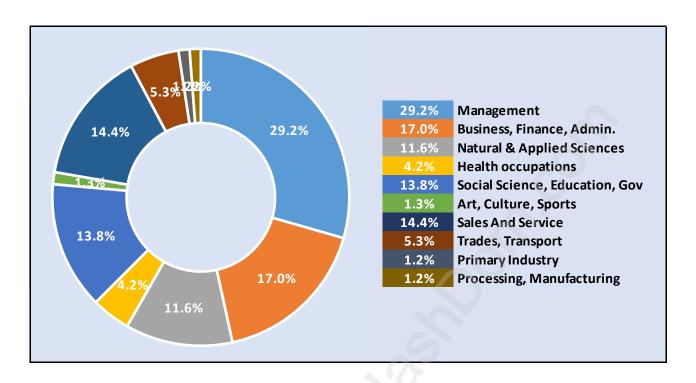

#### **Caulfeild**



# **Population Trends in Caulfeild**



# Population by Age in Caulfeild



# Population Age 15+ by Income Status in Caulfeild Total Population Age 15 - 1,125



## Households by Income in Caulfeild

Total Number of Households - 430 / Average Household Income - \$324,191



#### **Families in Caulfeild**

#### Average Persons per Family - 3.1



#### Children at Home in Caulfeild

#### Total Number of Children at Home - 464



**Family Structure in Caulfeild** 

Total Number of Families - 361 / Average Persons per Family - 3.1



# Households by Household Size in Caulfeild

**Total Number of Households - 430** 



#### **Dwellings in Caulfeild**



# Population Age 15+ in Caulfeild



#### **Labour Force by Occupation in Caulfeild**



## **Labour Force Participation in Caulfeild**



#### Travel To Work in (from) Caulfeild



# Occupied Dwellings by Structure Type in Caulfeild

**Dominant Bulding Type - Houses** 94.7% Houses Single-detached 0.8% Semi-detached 1.5% **Row house** 5.3% **Apartments** 0.0% Less than five 0.0% Five + floors 5.3% **Detached duplex** 94.7% **Other Dwelling** 0.0%

#### **Private Dwellings by Period of Construction in Caulfeild**

**Dominant Period of Construction - 1961-1980** 



# Population by Religion in Caulfeild



# Population by Home Languages in Caulfeild