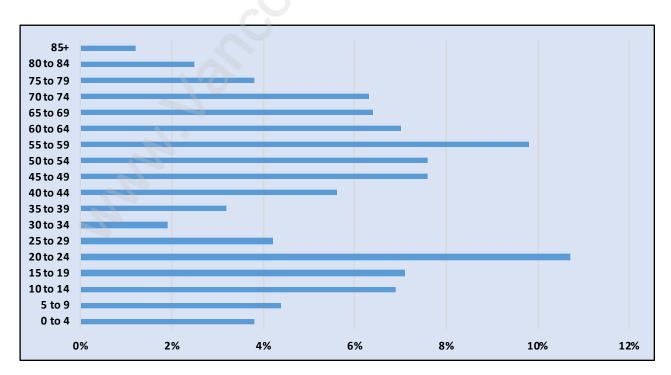

#### **Caulfeild**



# **Population Trends in Caulfeild**



# Population by Age in Caulfeild



# Population Age 15+ by Income Status in Caulfeild Total Population Age 15 - 1,125



## Households by Income in Caulfeild

Total Number of Households - 430 / Average Household Income - \$324,191



#### **Families in Caulfeild**

#### Average Persons per Family - 3.1



#### Children at Home in Caulfeild

#### Total Number of Children at Home - 464



**Family Structure in Caulfeild** 

Total Number of Families - 361 / Average Persons per Family - 3.1



# Households by Household Size in Caulfeild

**Total Number of Households - 430** 



#### **Dwellings in Caulfeild**



# Population Age 15+ in Caulfeild



#### **Labour Force by Occupation in Caulfeild**



## **Labour Force Participation in Caulfeild**



#### Travel To Work in (from) Caulfeild



# Occupied Dwellings by Structure T