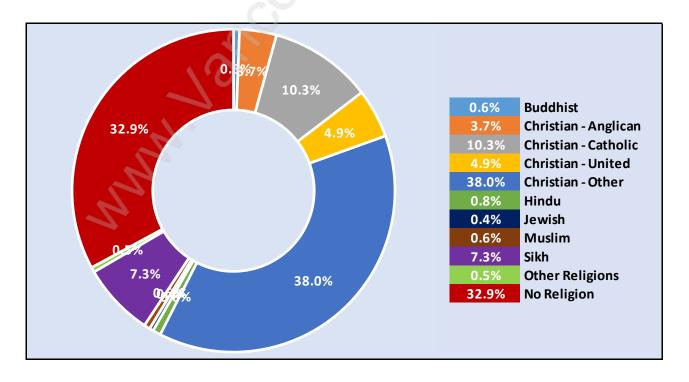

ord**

**Average Persons per Family - 2.8** 



# Children at Home in Central Abbotsford



Total Number of Children at Home - 7,679



#### Family Structure in Central Abbotsford Total Number of Families - 8,318 / Average Persons per Family - 2.8

## Households by Household Size in Central Abbotsford Total Number of Households - 14,007





#### Population Age 15+ in Central Abbotsford





#### Labour Force Participation in Central Abbotsford



#### Travel To Work in (from) Central Abbotsford



## Occupied Dwellings by Structure Type in Central Abbotsford Dominant Bulding Type - Apartment, building low and high rise



#### Private Dwellings by Period of Construction in Central Abbotsford Dominant Period of Construction - 1961-1980



#### Population by Religion in Central Abbotsford



## Population by Home Languages in Central Abbotsford

| 0                    | )% 10% | 20% | 30% | 40% | 50% | 60% | 70% | 80% | 90%  | 100% |
|----------------------|--------|-----|-----|-----|-----|-----|-----|-----|------|------|
| English              |        |     |     |     |     |     |     |     | 87.1 | .%   |
| Panjabi              | 4.3%   |     |     |     |     |     |     |     |      |      |
| Multiple Languages   | 2.5%   |     |     |     |     |     |     |     |      |      |
| Korean               | 1.4%   |     |     |     |     |     |     |     |      |      |
| German               | 0.7%   |     |     |     |     |     |     |     |      |      |
| Other Languages      | 0.6%   |     |     |     |     |     |     |     |      |      |
| Spanish