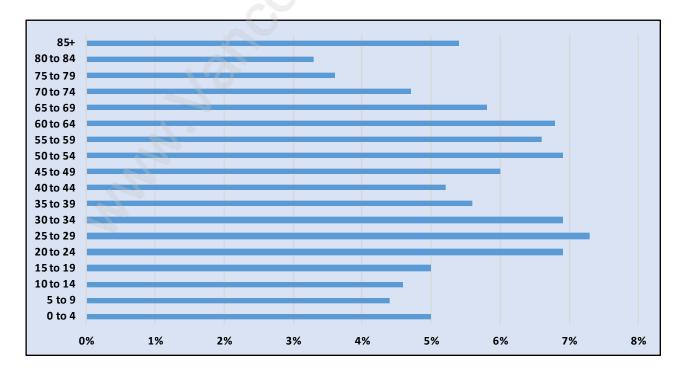

#### **Central Abbotsford**





#### **Population Trends in Central Abbotsford**

## Population by Age in Central Abbotsford



## Population Age 15+ by Income Status in Central Abbotsford Total Population Age 15 - 26,910



## Households by Income in Central Abbotsford

#### Total Number of Households - 14,007 / Average Household Income - \$69,537



#### **Families in Central Abbotsford**

**Average Persons per Family - 2.8** 



# Children at Home in Central Abbotsford



Total Number of Children at Home - 7,679



#### Family Structure in Central Abbotsford Total Number of Families - 8,318 / Average Persons per Family - 2.8

## Households by Household Size in Central Abbotsford Total Number of Households - 14,007





#### Population Age 15+ in Central Abbotsford





#### Labour Force Participation in Central Abbotsford



#### Travel To Work in (from) Central Abbotsford



## Occupied Dwellings by Structure