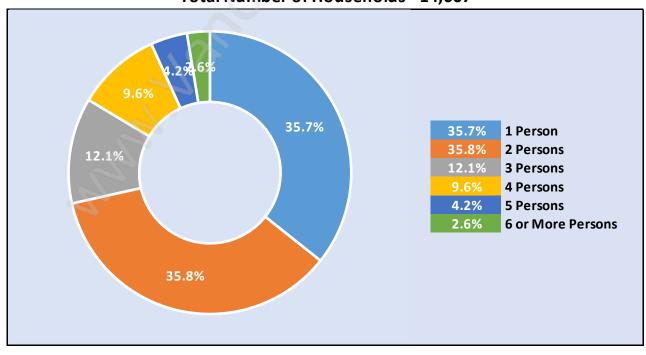

## Households by Household Size in Central Abbotsford Total Number of Households - 14,007

#### Total Number of Households - 14,007 / Average Household Income - \$69,537