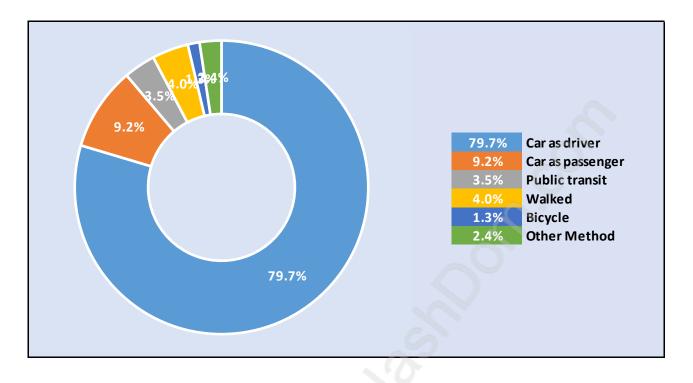

ation by Age in Central Abbotsford



## Population Age 15+ by Income Status in Central Abbotsford Total Population Age 15 - 26,910



## Households by Income in Central Abbotsford

#### Total Number of Households - 14,007 / Average Household Income - \$69,537



#### **Families in Central Abbotsford**

**Average Persons per Family - 2.8** 



# Children at Home in Central Abbotsford



Total Number of Children at Home - 7,679



#### Family Structure in Central Abbotsford Total Number of Families - 8,318 / Average Persons per Family - 2.8

## Households by Household Size in Central Abbotsford Total Number of Households - 14,007





#### Population Age 15+ in Central Abbotsford





#### Labour Force Participation in Central Abbotsford



#### Travel To Work in (from) Central Abbotsford



## Occupied Dwellings by Structure Type in Central Abbotsford Dominant Bulding Type - Apartment, building low and high rise



#### Private Dwellings by Period of Construction in Central Abbotsford Dominant Period of Construction - 1961-1980



#### Population by Religion in Central Abbotsford



## Population by Home Languages in Central Abbotsford

| 0                    | )% 10% | 20% | 30% | 40% | 50% | 60% | 70% | 80% | 90%  | 100% |
|----------------------|--------|-----|-----|-----|-----|-----|-----|-----|------|------|
| English              |        |     |     |     |     |     |     |     | 87.1 | .%   |
| Panjabi              | 4.3%   |     |     |     |     |     |     |     |      |      |
| Multiple Languages   | 2.5%   |     |     |     |     |     |     |     |      |