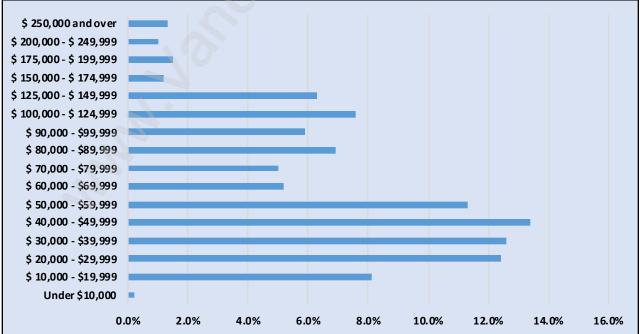

## Households by Income in Central Abbotsford

#### Total Number of Households - 14,007 / Average Household Income - \$69,537