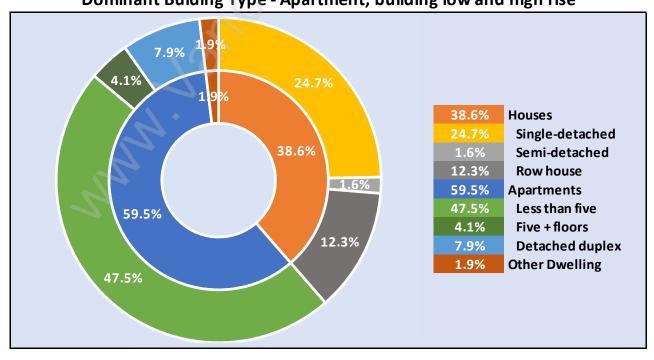

## Occupied Dwellings by Structure Type in Central Abbotsford Dominant Bulding Type - Apartment, building low and high rise