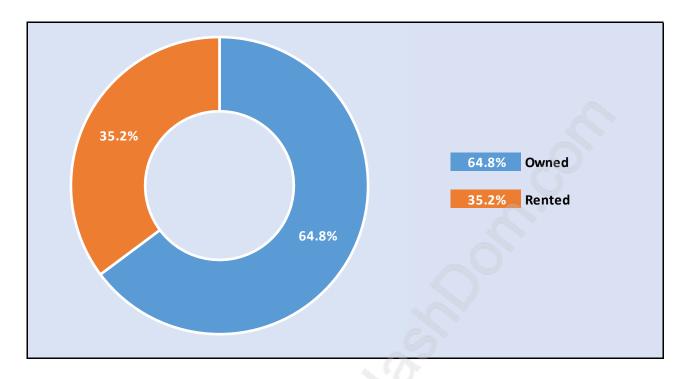

## Occupied Dwellings by Structure Type in Central Abbotsford Dominant Bulding Type - Apartment, building low and high rise