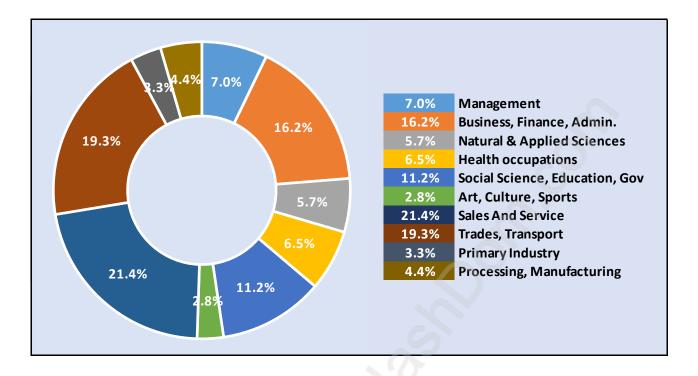

#### **Central Abbotsford**





#### **Population Trends in Central Abbotsford**

## Population by Age in Central Abbotsford



## Population Age 15+ by Income Status in Central Abbotsford Total Population Age 15 - 26,910



## Households by Income in Central Abbotsford

#### Total Number of Households - 14,007 / Average Household Income - \$69,537



#### **Families in Central Abbotsford**

**Average Persons per Family - 2.8** 



# Children at Home in Central Abbotsford



Total Number of Children at Home - 7,679



#### Family Structure in Central Abbotsford Total Number of Families - 8,318 / Average Persons per Family - 2.8

## Households by Household Size in Central Abbotsford Total Number of Households - 14,007





#### Population Age 15+ in Central Abbotsford





#### Labour Force Participation in Central Abbotsford



#### Travel To Work in (from) Central Abbotsford



## Occupied Dwellings by Structure Type in Central Abbotsford Dominant Bulding Type - Apartment, building low and high rise



#### Private Dwellings by Period of Construction in Central Abbotsford Dominant Period of Construction - 1961-1980



#### Population by Religion in Central Abbotsford



## Population by Home Languages in Central Abbotsford

| 0                    | )% 10% | 20% | 30% | 40% | 50% | 60% | 70% | 80% | 90%  | 100% |
|----------------------|--------|-----|-----|-----|-----|-----|-----|-----|------|------|
| English              |        |     |     |     |     |     |     |     | 87.1 | .%   |
| Panjabi              | 4.3%   |     |     |     |     |     |