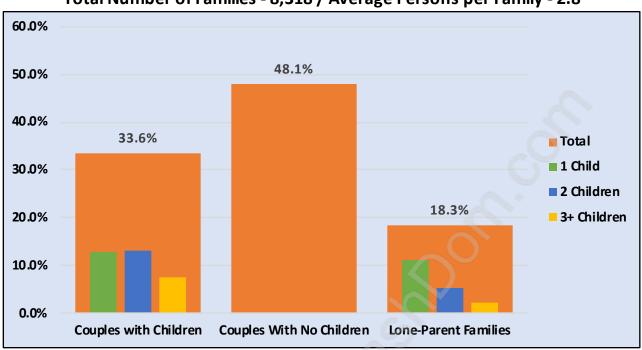

#### Family Structure in Central Abbotsford Total Number of Families - 8,318 / Average Persons per Family - 2.8