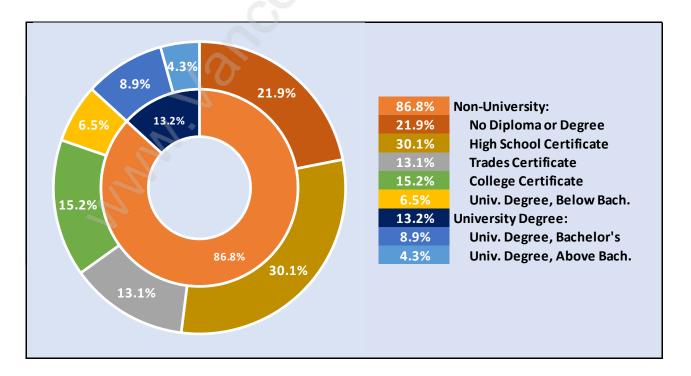

#### **Central Abbotsford**





#### **Population Trends in Central Abbotsford**

## Population by Age in Central Abbotsford



## Population Age 15+ by Income Status in Central Abbotsford Total Population Age 15 - 26,910



## Households by Income in Central Abbotsford

#### Total Number of Households - 14,007 / Average Household Income - \$69,537



#### **Families in Central Abbotsford**

**Average Persons per Family - 2.8** 



# Children at Home in Central Abbotsford



Total Number of Children at Home - 7,679



#### Family Structure in Central Abbotsford Total Number of Families - 8,318 / Average Persons per Family - 2.8

## Households by Household Size in Central Abbotsford Total Number of Households - 14,007





#### Population Age 15+ in Central Abbotsford





#### Labour Force Participation in Central Abbotsford



#### Travel To Work in (from) Central Abbotsford



## Occupied Dwellings by Structure Type in Central Abbotsford Dominant Bulding Type - Apartment, building low and high rise



#### Private Dwellings by Period of Construction in Central Abbotsford Dominant Period of Construction - 1961-1980



#### Population by Religion in Central Abbotsford



## Population by Home Languages in Central Abbotsford

| 0                    | )% 10% | 20% | 30% | 40% | 50% | 60% | 70% | 80% | 90%  | 100% |
|----------------------|--------|-----|-----|-----|-----|-----|-----|-----|------|------|
| English              |        |     |     |     |     |     |     |     | 87.1 | .%   |
| Panjabi              | 4.3%   |     |     |     |     |     |