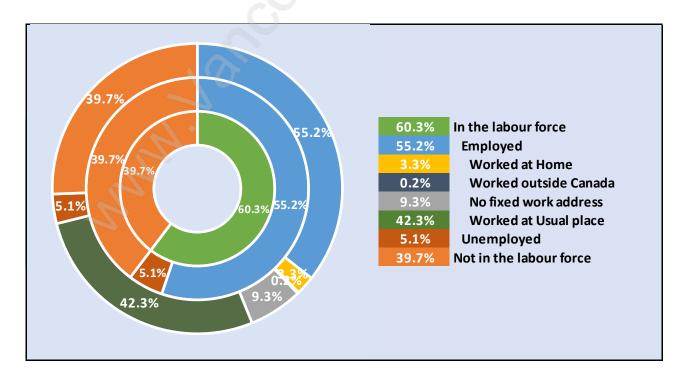

#### Population Age 15+ in Central Abbotsford

#### Labour Force Participation in Central Abbotsford