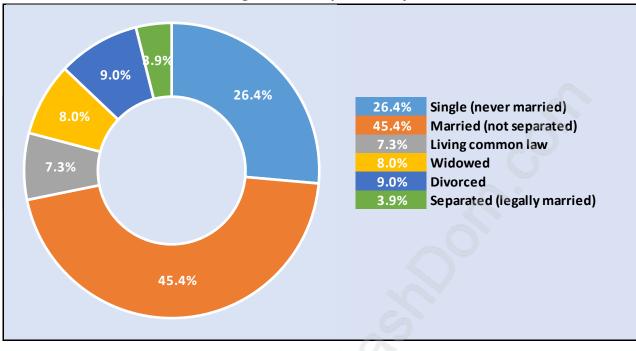

#### **Central Abbotsford**





#### **Population Trends in Central Abbotsford**

## Population by Age in Central Abbotsford



## Population Age 15+ by Income Status in Central Abbotsford Total Population Age 15 - 26,910



## Households by Income in Central Abbotsford

#### Total Number of Households - 14,007 / Average Household Income - \$69,537



#### **Families in Central Abbotsford**

**Average Persons per Family - 2.8** 



# Children at Home in Central Abbotsford



Total Number of Children at Home - 7,679



#### Family Structure in Central Abbotsford Total Number of Families - 8,318 / Average Persons per Family - 2.8

## Households by Household Size in Central Abbotsford Total Number of Households - 14,007





#### Population Age 15+ in Central Abbotsford





#### Labour Force Participation in Central Abbotsford



#### Travel To Work in (from) Central Abbotsford



## Occupied Dwellings by Structure Type in Central Abbotsford Dominant Bulding Type - Apartment, building low and high rise



#### Private Dwellings by Period of Construction in Central Abbotsford Dominant Period of Construction - 1961-1980



#### Population by Religion in Central Abbotsford



## Population by Home Languages in Central A