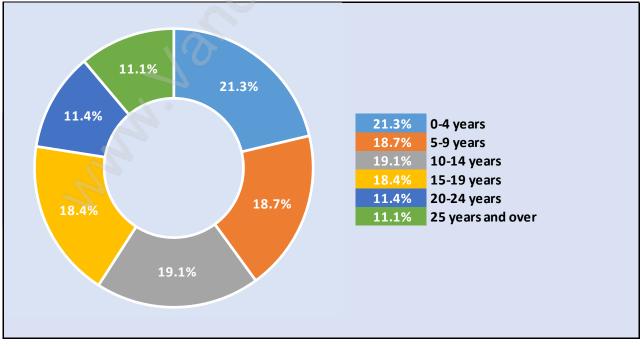

# Children at Home in Central Abbotsford

Total Number of Children at Home - 7,679