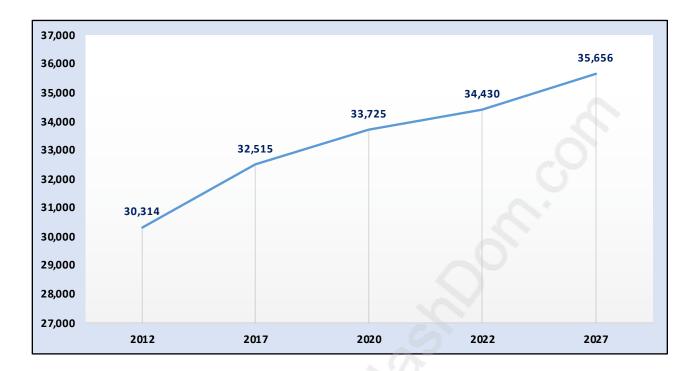

#### **Central Abbotsford**





#### **Population Trends in Central Abbotsford**

## Population by Age in Central Abbotsford



## Population Age 15+ by Income Status in Central Abbotsford Total Population Age 15 - 26,910



## Households by Income in Central Abbotsford

#### Total Number of Households - 14,007 / Average Household Income - \$69,537



#### **Families in Central Abbotsford**

**Average Persons per Family - 2.8** 



# Children at Home in Central Abbotsford



Total Number of Children at Home - 7,679



#### Family Structure in Central Abbotsford Total Number of Families - 8,318 / Average Persons per Family - 2.8

## Households by Household Size in Central Abbotsford Total Number of Households - 14,007





#### Population Age 15+ in Central Abbotsford





#### Labour Force Participation in Central Abbo