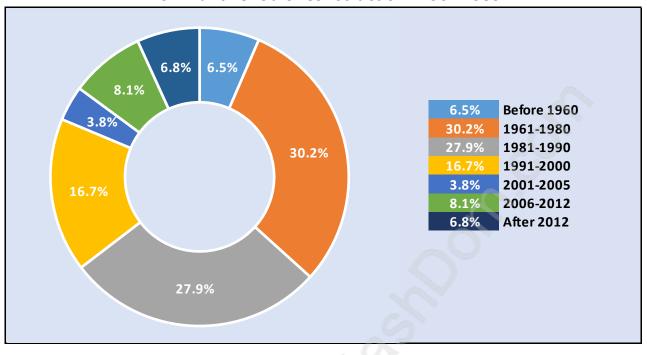

#### Private Dwellings by Period of Construction in Central Abbotsford Dominant Period of Construction - 1961-1980