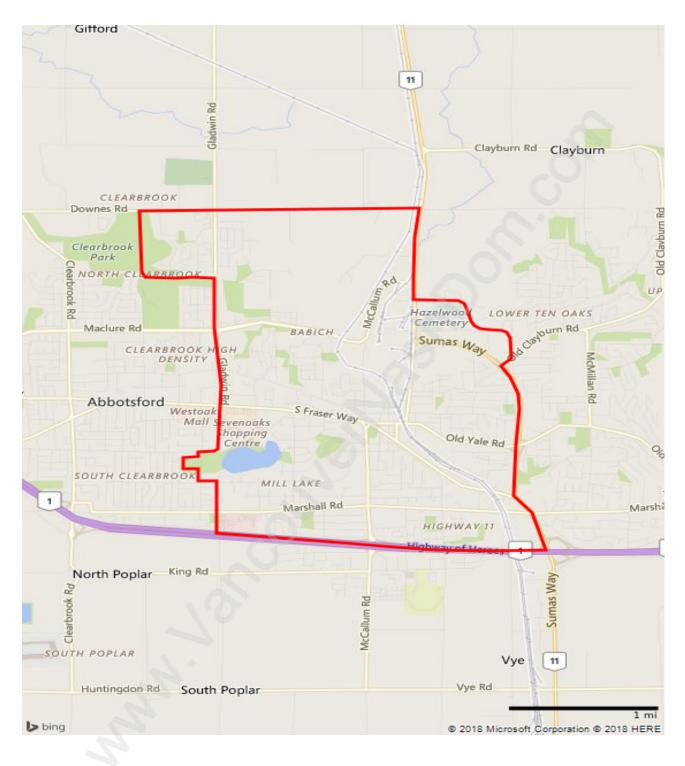

#### **Central Abbotsford**





#### **Population Trends in Central Abbotsford**

## Population by Age in Central Abbotsford



## Population Age 15+ by Income Status in Central Abbotsford Total Population Age 15 - 26,910



## Households by Income in Central Abbotsford

#### Total Number of Households - 14,007 / Average Household Income - \$69,537



#### **Families in Central Abbotsford**

**Average Persons per Family - 2.8** 



# Children at Home in Central Abbotsford



Total Number of Children at Home - 7,679



#### Family Structure in Central Abbotsford Total Number of Families - 8,318 / Average Persons per Family - 2.8

## Households by Household Size in Central Abbotsford Total Number of Households - 14,007





#### Population Age 15+ in Central Abbotsford





#### Labour Force Participation in Central Ab