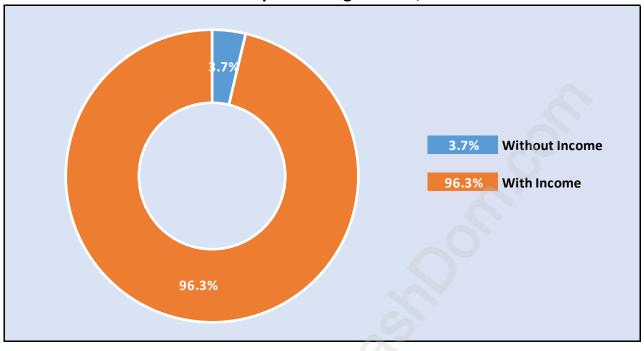

## Population Age 15+ by Income Status in Central Abbotsford Total Population Age 15 - 26,910