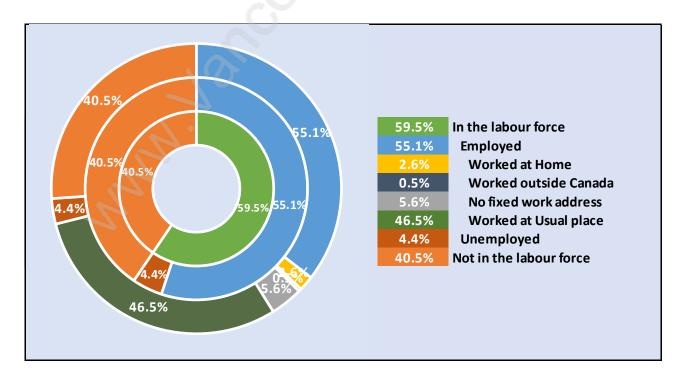

## **Central Burnaby**





# **Population Trends in Central Burnaby**

Population by Age in Central Burnaby





# Population Age 15+ by Income Status in Central Burnaby

# Households by Income in Central Burnaby





#### **Families in Central Burnaby**

**Average Persons per Family - 3.2** 



# Children at Home in Central Burnaby Total Number of Children at Home - 2,412





# Family Structure in Central Burnaby Total Number of Families - 1,995 / Average Persons per Family - 3.2

# Households by Household Size in Central Burnaby Total Number of Households - 3,242



#### **Dwellings in Central Burnaby**



#### Population Age 15+ in Central Burnaby





# Labour Force Participation in Central Burnaby



#### Travel To Work in (from) Central Burnaby



# Occupied Dwellings by Structure Type in Central Burnaby Dominant Bulding Type - Apartment, building low and high rise





## Private Dwellings by Period of Construction in Central Burnaby Dominant Period of Construction - 1961-1980

#### Population by Religion in Central Burnaby



#### Population by Home Languages in Central Burnaby