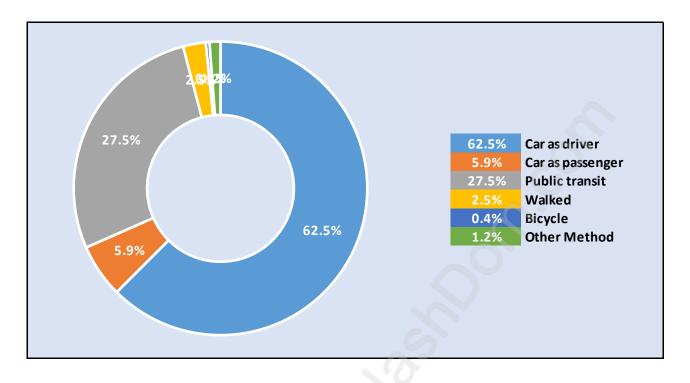

## **Central Burnaby**





# **Population Trends in Central Burnaby**

Population by Age in Central Burnaby





# Population Age 15+ by Income Status in Central Burnaby

# Households by Income in Central Burnaby





#### **Families in Central Burnaby**

**Average Persons per Family - 3.2** 



# Children at Home in Central Burnaby Total Number of Children at Home - 2,412





# Family Structure in Central Burnaby Total Number of Families - 1,995 / Average Persons per Family - 3.2

# Households by Household Size in Central Burnaby Total Number of Households - 3,242



#### **Dwellings in Central Burnaby**



#### Population Age 15+ in Central Burnaby





# Labour Force Participation in Central Burnaby



#### Travel To Work in (from) Central Burnaby



# Occupied Dwellings by Structure Type in Central Burnaby Dominant Bulding Type - Apartment, building low and high rise





## Private Dwellings by Period of Construction in Central Burnaby Dominant Period of Construction - 1961-1980

#### Population by Religion in Central Burnaby



#### Population by Home Languages in Central Burnaby