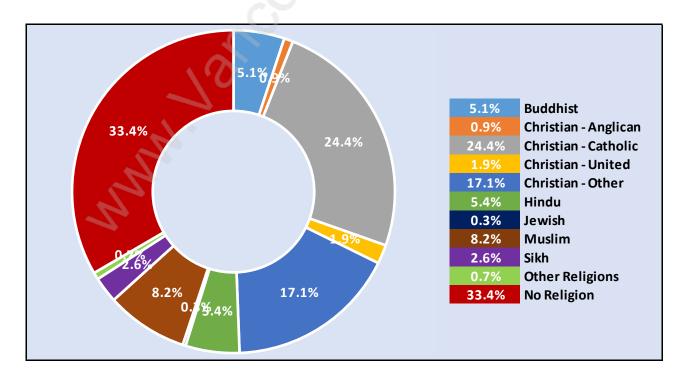

aby**

**Average Persons per Family - 3.2** 



# Children at Home in Central Burnaby Total Number of Children at Home - 2,412





# Family Structure in Central Burnaby Total Number of Families - 1,995 / Average Persons per Family - 3.2

# Households by Household Size in Central Burnaby Total Number of Households - 3,242



#### **Dwellings in Central Burnaby**



#### Population Age 15+ in Central Burnaby





# Labour Force Participation in Central Burnaby



#### Travel To Work in (from) Central Burnaby



# Occupied Dwellings by Structure Type in Central Burnaby Dominant Bulding Type - Apartment, building low and high rise





## Private Dwellings by Period of Construction in Central Burnaby Dominant Period of Construction - 1961-1980

#### Population by Religion in Central Burnaby



#### Population by Home Languages in Central Burnaby