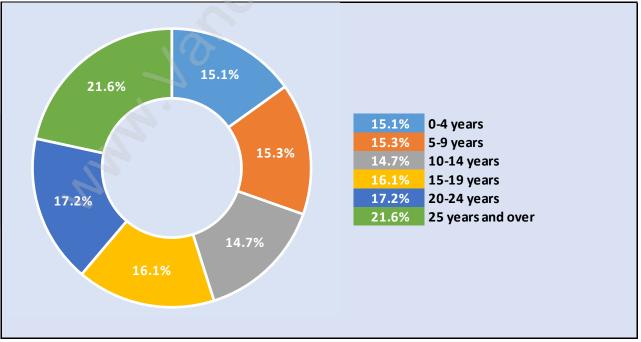

## **Central Burnaby**





# **Population Trends in Central Burnaby**

Population by Age in Central Burnaby





# Population Age 15+ by Income Status in Central Burnaby

# Households by Income in Central Burnaby





#### **Families in Central Burnaby**

**Average Persons per Family - 3.2** 



# Children at Home in Central Burnaby Total Number of Children at Home - 2,412





# Family Structure in Central Burnaby Total Number of Families - 1,995 / Average Persons per Family - 3.2

# Households by Household Size in Central Burnaby Total Number of Households - 3,242



#### **Dwellings in Central Burnaby**



#### Population Age 15+ in Central Burnaby





# Labour Force Participation in Central Burnaby



#### Travel To Work in (from) Central Burnaby



# Occupied Dwellings by Structure Type in Central Burnaby Dominant Bulding Type - Apartment, building low and high rise





## Private Dwellings by Period of Construction in Central Burnaby Dominant Period of Construction - 1961-1980

#### Population by Religion in Central Burnaby



#### Population by Home Languages in Central Burnaby