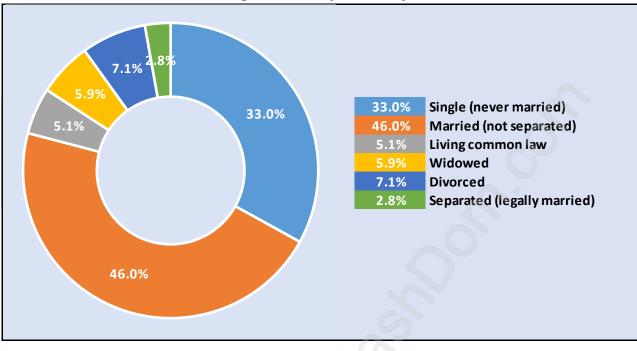

# Family Structure in Central Burnaby Total Number of Families - 1,995 / Average Persons per Family - 3.2