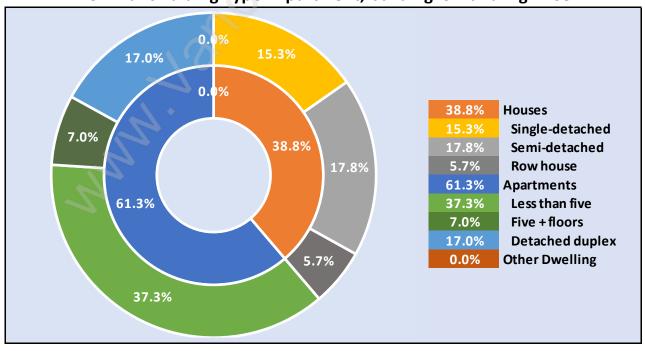

# Occupied Dwellings by Structure Type in Central Burnaby Dominant Bulding Type - Apartment, building low and high rise