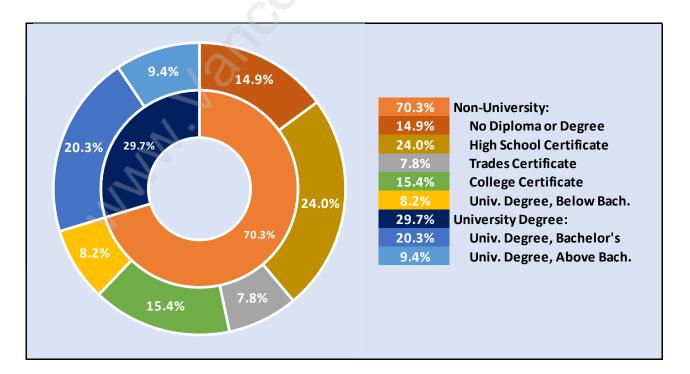

## **Central Burnaby**





# **Population Trends in Central Burnaby**

Population by Age in Central Burnaby





# Population Age 15+ by Income Status in Central Burnaby

# Households by Income in Central Burnaby





#### **Families in Central Burnaby**

**Average Persons per Family - 3.2** 



# Children at Home in Central Burnaby Total Number of Children at Home - 2,412





# Family Structure in Central Burnaby Total Number of Families - 1,995 / Average Persons per Family - 3.2

# Households by Household Size in Central Burnaby Total Number of Households - 3,242



#### **Dwellings in Central Burnaby**



#### Population Age 15+ in Central Burnaby





# Labour Force Participation in Central Burnaby



#### Travel To Work in (from) Central Burnaby



# Occupied Dwellings by Structure Type in Central Burnaby Dominant Bulding Type - Apartment, building low and high rise





## Private Dwellings by Period of Construction in Central Burnaby Dominant Period of Construction - 1961-1980

#### Population by Religion in Central Burnaby



#### Population by Home Languages in Central Burnaby