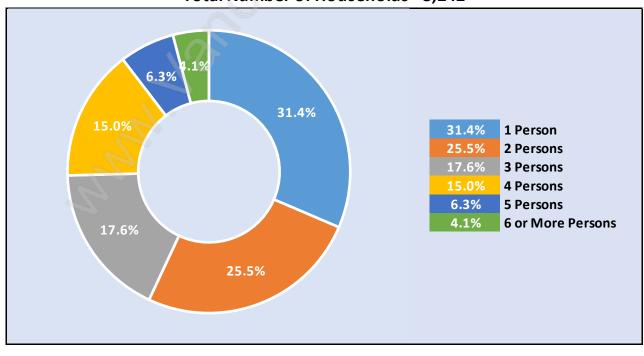

# Households by Household Size in Central Burnaby Total Number of Households - 3,242