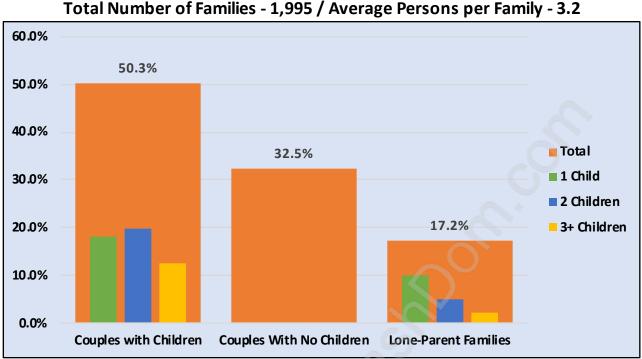

# Family Structure in Central Burnaby Total Number of Families - 1,995 / Average Persons per Family - 3.2