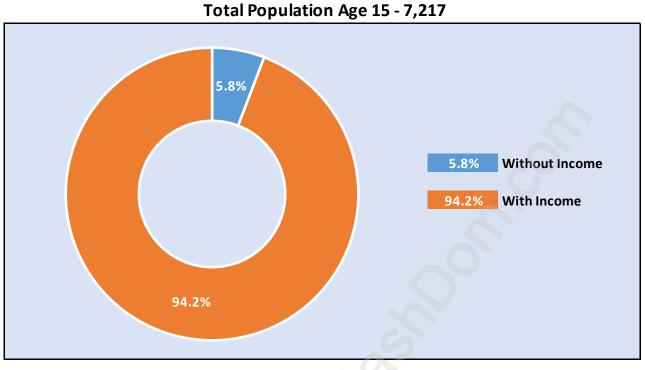

## **Central Burnaby**





# **Population Trends in Central Burnaby**

Population by Age in Central Burnaby





# Population Age 15+ by Income Status in Central Burnaby

# Households by Income in Central Burnaby





#### **Families in Central Burnaby**

**Average Persons per Family - 3.2** 



# Children at Home in Central Burnaby Total Number of Children at Home - 2,412





# Family Structure in Central Burnaby Total Number of Families - 1,995 / Average Persons per Family - 3.2

# Households by Household Size in Central Burnaby Total Number of Households - 3,242



#### **Dwellings in Central Burnaby**



#### Population Age 15+ in Central Burnaby





# Labour Force Participation in Central Burnaby



#### Travel To Work in (from) Central Burnaby



# Occupied Dwellings by Structure Type in Central Burnaby Dominant Bulding Type - Apartment, building low and high rise





## Private Dwellings