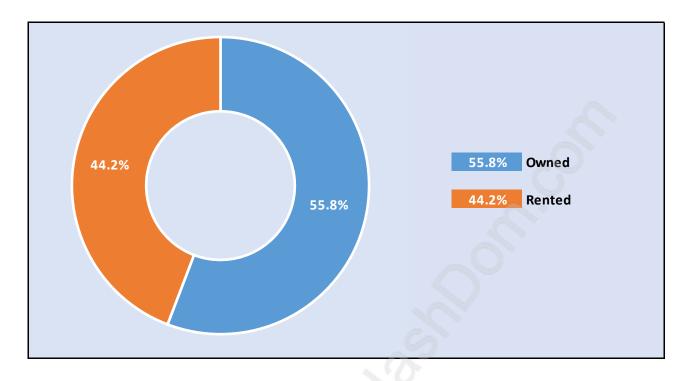

## **Central Burnaby**





# **Population Trends in Central Burnaby**

Population by Age in Central Burnaby





# Population Age 15+ by Income Status in Central Burnaby

# Households by Income in Central Burnaby





#### **Families in Central Burnaby**

**Average Persons per Family - 3.2** 



# Children at Home in Central Burnaby Total Number of Children at Home - 2,412





# Family Structure in Central Burnaby Total Number of Families - 1,995 / Average Persons per Family - 3.2

# Households by Household Size in Central Burnaby Total Number of Households - 3,242



#### **Dwellings in Central Burnaby**



#### Population Age 15+ in Central Burnaby





# Labour Force Participation in Central Burnaby



#### Travel To Work in (from) Central Burnaby



# Occupied Dwellings by Structure Type in Central Burnaby Dominant Bulding Type - Apartment, building low and high rise





## Private Dwellings by Period of Construction in Central Burnaby Dominant Period of Construction - 1961-1980

#### Population by Religion in Central Burnaby



#### Population by Home Languages in Central Burnaby