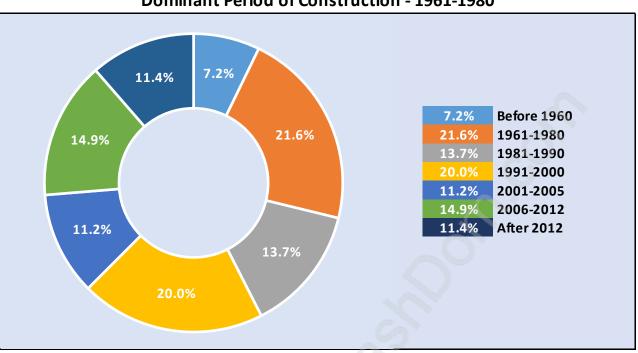

## Private Dwellings by Period of Construction in Central Burnaby Dominant Period of Construction - 1961-1980