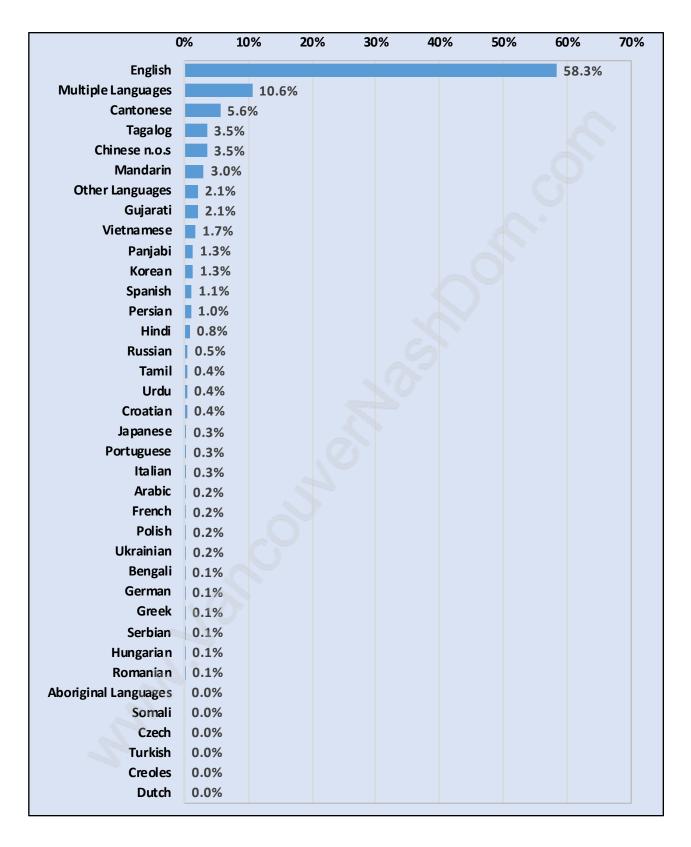

en at Home in Central Burnaby Total Number of Children at Home - 2,412





# Family Structure in Central Burnaby Total Number of Families - 1,995 / Average Persons per Family - 3.2

# Households by Household Size in Central Burnaby Total Number of Households - 3,242



#### **Dwellings in Central Burnaby**



#### Population Age 15+ in Central Burnaby





# Labour Force Participation in Central Burnaby



#### Travel To Work in (from) Central Burnaby



# Occupied Dwellings by Structure Type in Central Burnaby Dominant Bulding Type - Apartment, building low and high rise





## Private Dwellings by Period of Construction in Central Burnaby Dominant Period of Construction - 1961-1980

#### Population by Religion in Central Burnaby



#### Population by Home Languages in Central Burnaby