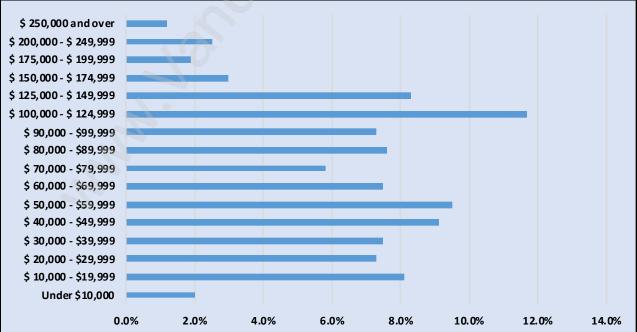

# Households by Household Size in Central Burnaby Total Number of Households - 3,242