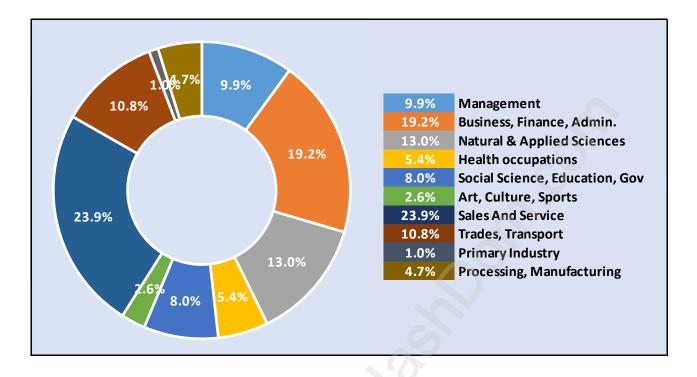

## **Central Burnaby**





# **Population Trends in Central Burnaby**

Population by Age in Central Burnaby





# Population Age 15+ by Income Status in Central Burnaby

# Households by Income in Central Burnaby





#### **Families in Central Burnaby**

**Average Persons per Family - 3.2** 



# Children at Home in Central Burnaby Total Number of Children at Home - 2,412





# Family Structure in Central Burnaby Total Number of Families - 1,995 / Average Persons per Family - 3.2

# Households by Household Size in Central Burnaby Total Number of Households - 3,242



#### **Dwellings in Central Burnaby**



#### Population Age 15+ in Central Burnaby





# Labour Force Participation in Central Burnaby



#### Travel To Work in (from) Central Burnaby



# Occupied Dwellings by Structure Type in Central Burnaby Dominant Bulding Type - Apartment, building low and high rise





## Private Dwellings by Period of Construction in Central Burnaby Dominant Period of Construction - 1961-1980

#### Population by Religion in Central Burnaby



#### Population by Home Languages in Central Burnaby