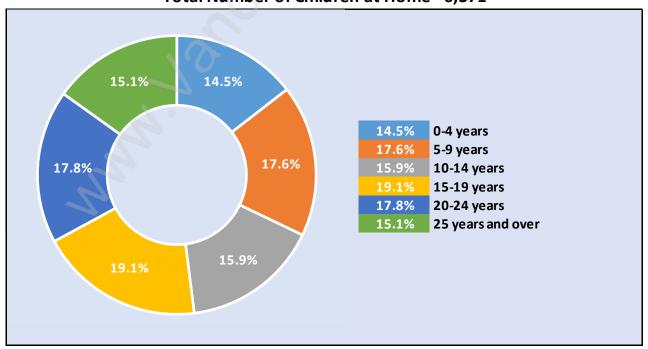

#### **Children at Home in Central Coquitlam**

Total Number of Children at Home - 6,371