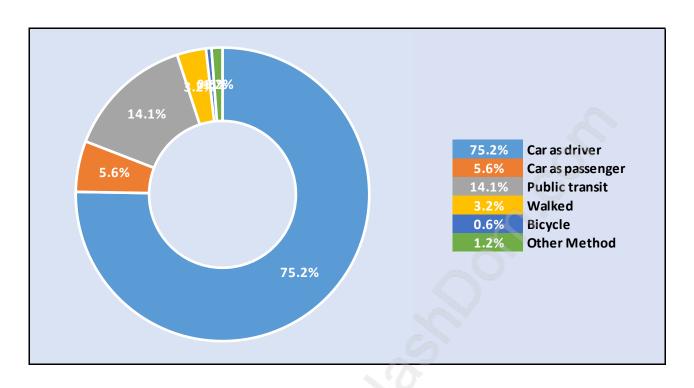

me Status in Central Coquitlam



#### Households by Income in Central Coquitlam

Total Number of Households - 7,245 / Average Household Income - \$103,912



#### **Families in Central Coquitlam**

Average Persons per Family - 3.1



#### **Children at Home in Central Coquitlam**

Total Number of Children at Home - 6,371



#### **Family Structure in Central Coquitlam**

Total Number of Families - 5,346 / Average Persons per Family - 3.1



# Households by Household Size in Central Coquitlam

**Total Number of Households - 7,245** 



#### **Dwellings in Central Coquitlam**



## Population Age 15+ in Central Coquitlam



#### **Labour Force by Occupation in Central Coquitlam**



#### **Labour Force Participation in Central Coquitlam**



#### Travel To Work in (from) Central Coquitlam



# Occupied Dwellings by Structure Type in Central Coquitlam Dominant Bulding Type - Houses



#### **Private Dwellings by Period of Construction in Central Coquitlam**

**Dominant Period of Construction - 1961-1980** 



#### **Population by Religion in Central Coquitlam**



#### **Population by Home Languages in Central Coquitlam**