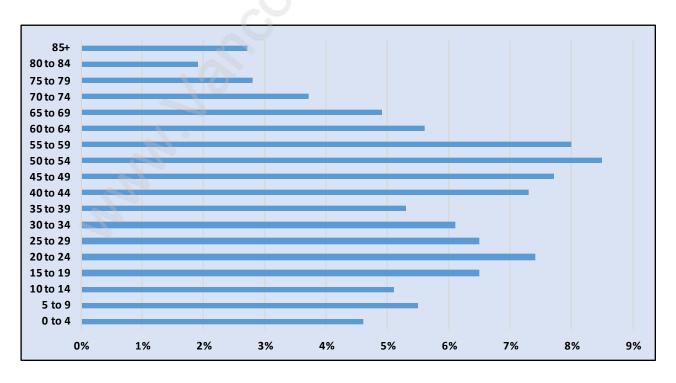

#### **Central Coquitlam**



### **Population Trends in Central Coquitlam**



# Population by Age in Central Coquitlam



# Population Age 15+ by Income Status in Central Coquitlam



#### Households by Income in Central Coquitlam

Total Number of Households - 7,245 / Average Household Income - \$103,912



#### **Families in Central Coquitlam**

Average Persons per Family - 3.1



#### **Children at Home in Central Coquitlam**

Total Number of Children at Home - 6,371



#### **Family Structure in Central Coquitlam**

Total Number of Families - 5,346 / Average Persons per Family - 3.1



# Households by Household Size in Central Coquitlam

**Total Number of Households - 7,245** 



#### **Dwellings in Central Coquitlam**



## Population Age 15+ in Central Coquitlam



#### **Labour Force by Occupation in Central Coquitlam**



#### **Labour Force Participation in Central Coquitlam**



#### Travel To Work