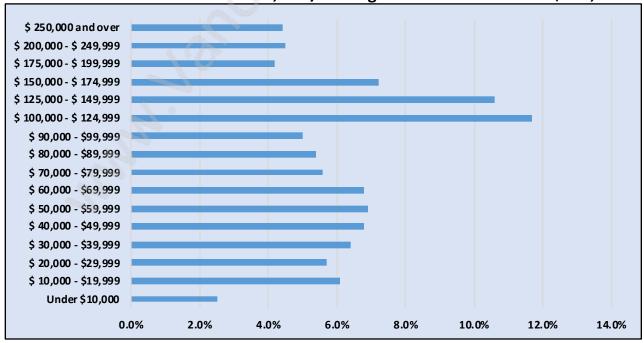

#### Households by Income in Central Coquitlam

Total Number of Households - 7,245 / Average Household Income - \$103,912