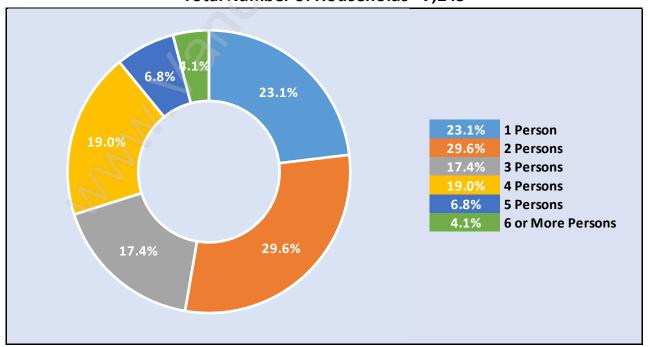

# Households by Household Size in Central Coquitlam

**Total Number of Households - 7,245** 