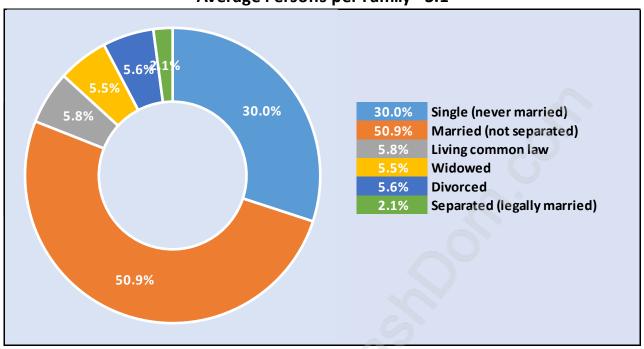

#### **Central Coquitlam**



### **Population Trends in Central Coquitlam**



# Population by Age in Central Coquitlam



# Population Age 15+ by Income Status in Central Coquitlam



#### Households by Income in Central Coquitlam

Total Number of Households - 7,245 / Average Household Income - \$103,912



#### **Families in Central Coquitlam**

Average Persons per Family - 3.1



#### **Children at Home in Central Coquitlam**

Total Number of Children at Home - 6,371



#### **Family Structure in Central Coquitlam**

Total Number of Families - 5,346 / Average Persons per Family - 3.1



# Households by Household Size in Central Coquitlam

**Total Number of Households - 7,245** 



#### **Dwellings in Central Coquitlam**



## Population Age 15+ in Central Coquitlam



#### **Labour Force by Occupation in Central Coquitlam**



#### **Labour Force Participation in Central Coquitlam**



#### Travel To Work in (from) Central Coquitlam



# Occupied Dwellings by Structure Type in Central Coquitlam Dominant Bulding Type - Houses



#### **Private Dwellings by Period of Construction in Central Coquitlam**

**Dominant Period of Construction - 1961-1980** 



#### **Pop