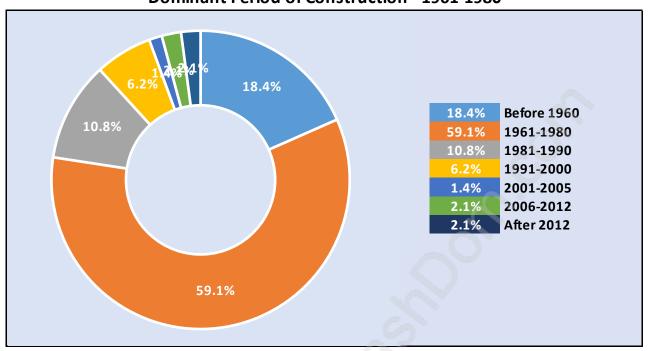

#### **Private Dwellings by Period of Construction in Central Coquitlam**

**Dominant Period of Construction - 1961-1980** 