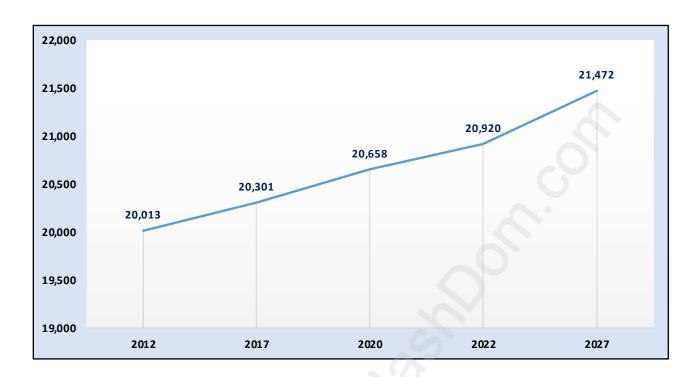

#### **Central Coquitlam**



### **Population Trends in Central Coquitlam**



# Population by Age in Central Coquitlam



# Population Age 15+ by Income Status in Central Coquitlam



#### Households by Income in Central Coquitlam

Total Number of Households - 7,245 / Average Household Income - \$103,912



#### **Families in Central Coquitlam**

Average Persons per Family - 3.1



#### **Children at Home in Central Coquitlam**

Total Number of Children at Home - 6,371



#### **Family Structure in Central Coquitlam**

Total Number of Families - 5,346 / Average Persons per Family - 3.1



# Households by Household Size in Central Coquitlam

**Total Number of Households - 7,245** 



#### **Dwellings in Central Coquitlam**



## Population Age 15+ in Central Coquitlam



#### **Labour Force by Occupation in Central Coquitlam**



#### **Labour Force Participation i