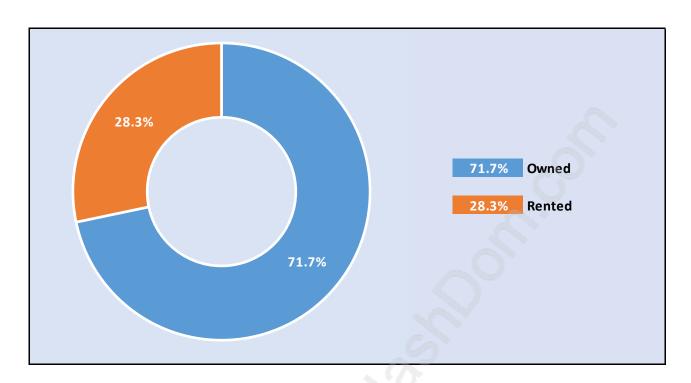

#### **Central Coquitlam**



### **Population Trends in Central Coquitlam**



# Population by Age in Central Coquitlam



# Population Age 15+ by Income Status in Central Coquitlam



#### Households by Income in Central Coquitlam

Total Number of Households - 7,245 / Average Household Income - \$103,912



#### **Families in Central Coquitlam**

Average Persons per Family - 3.1



#### **Children at Home in Central Coquitlam**

Total Number of Children at Home - 6,371



#### **Family Structure in Central Coquitlam**

Total Number of Families - 5,346 / Average Persons per Family - 3.1



# Households by Household Size in Central Coquitlam

**Total Number of Households - 7,245** 



#### **Dwellings in Central Coquitlam**



## Population Age 15+ in Central Coquitlam



#### **Labour Force by Occupation in Central Coquitlam**



#### **Labour Force Participation in Central Coquitlam**



#### Travel To Work in (from) Central Coquitlam



# Occupied Dwellings by Structure Type in Central Coquitlam Dominant Bulding Type - Houses



#### **Private Dwellings by Period of Construction in Central Coquitlam**

**Dominant Period of Construction - 1961-1980** 



#### **Population by Religion in Central Coquitlam**



#### **Population by Home Languages in Central Coquitlam**