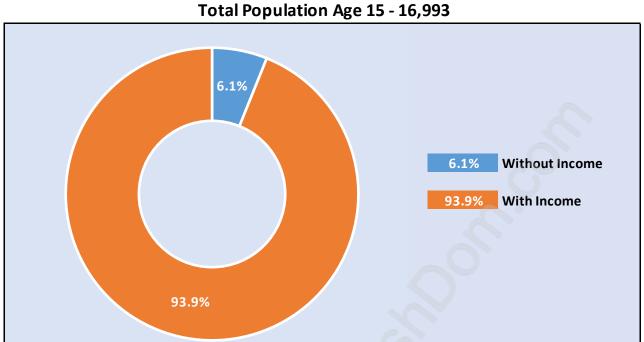

#### **Central Coquitlam**



### **Population Trends in Central Coquitlam**



# Population by Age in Central Coquitlam



# Population Age 15+ by Income Status in Central Coquitlam



#### Households by Income in Central Coquitlam

Total Number of Households - 7,245 / Average Household Income - \$103,912



#### **Families in Central Coquitlam**

Average Persons per Family - 3.1



#### **Children at Home in Central Coquitlam**

Total Number of Children at Home - 6,371



#### **Family Structure in Central Coquitlam**

Total Number of Families - 5,346 / Average Persons per Family - 3.1



# Households by Household Size in Central Coquitlam

**Total Number of Households - 7,245** 



#### **Dwellings in Central Coquitlam**



## Population Age 15+ in Central Coquitlam



#### **Labour Force by Occupation in Central Coquitlam**



#### **Labour Force Participation in Central Coquitlam**



#### Travel To Work in (from) Central Coquitlam



# Occupied Dwellings by Struct