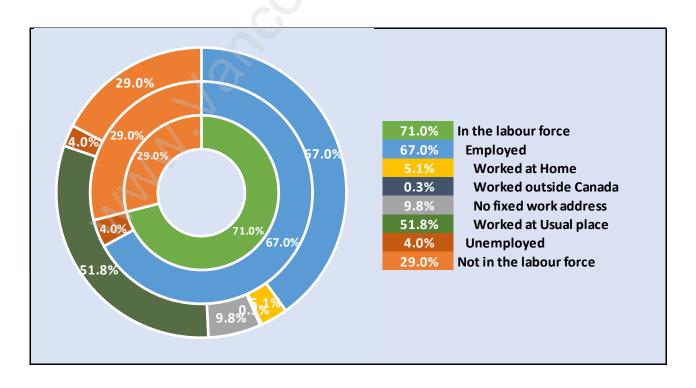

n Central Coquitlam



# Population Age 15+ by Income Status in Central Coquitlam



#### Households by Income in Central Coquitlam

Total Number of Households - 7,245 / Average Household Income - \$103,912



#### **Families in Central Coquitlam**

Average Persons per Family - 3.1



#### **Children at Home in Central Coquitlam**

Total Number of Children at Home - 6,371



#### **Family Structure in Central Coquitlam**

Total Number of Families - 5,346 / Average Persons per Family - 3.1



# Households by Household Size in Central Coquitlam

**Total Number of Households - 7,245** 



#### **Dwellings in Central Coquitlam**



## Population Age 15+ in Central Coquitlam



#### **Labour Force by Occupation in Central Coquitlam**



#### **Labour Force Participation in Central Coquitlam**



#### Travel To Work in (from) Central Coquitlam



# Occupied Dwellings by Structure Type in Central Coquitlam Dominant Bulding Type - Houses



#### **Private Dwellings by Period of Construction in Central Coquitlam**

**Dominant Period of Construction - 1961-1980** 



#### **Population by Religion in Central Coquitlam**



#### **Population by Home Languages in Central Coquitlam**