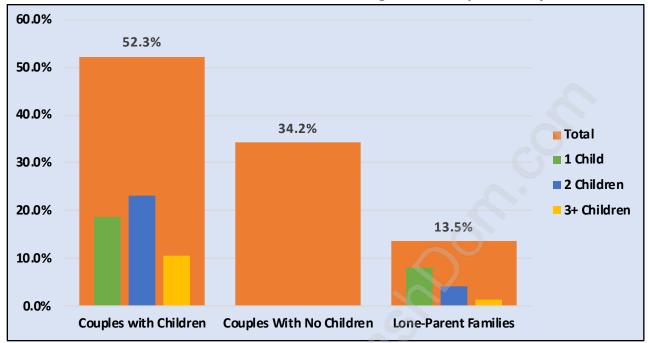

#### **Family Structure in Central Coquitlam**

Total Number of Families - 5,346 / Average Persons per Family - 3.1