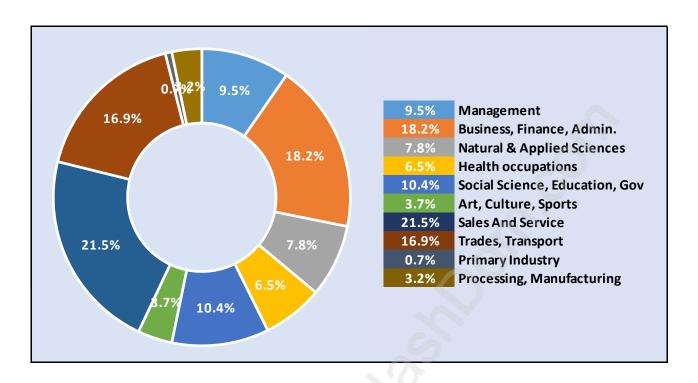

ation Trends in Central Coquitlam**



# Population by Age in Central Coquitlam



# Population Age 15+ by Income Status in Central Coquitlam



#### Households by Income in Central Coquitlam

Total Number of Households - 7,245 / Average Household Income - \$103,912



#### **Families in Central Coquitlam**

Average Persons per Family - 3.1



#### **Children at Home in Central Coquitlam**

Total Number of Children at Home - 6,371



#### **Family Structure in Central Coquitlam**

Total Number of Families - 5,346 / Average Persons per Family - 3.1



# Households by Household Size in Central Coquitlam

**Total Number of Households - 7,245** 



#### **Dwellings in Central Coquitlam**



## Population Age 15+ in Central Coquitlam



#### **Labour Force by Occupation in Central Coquitlam**



#### **Labour Force Participation in Central Coquitlam**



#### Travel To Work in (from) Central Coquitlam



# Occupied Dwellings by Structure Type in Central Coquitlam Dominant Bulding Type - Houses



#### **Private Dwellings by Period of Construction in Central Coquitlam**

**Dominant Period of Construction - 1961-1980** 



#### **Population by Religion in Central Coquitlam**



#### **Population by Home Languages in Central Coquitlam**