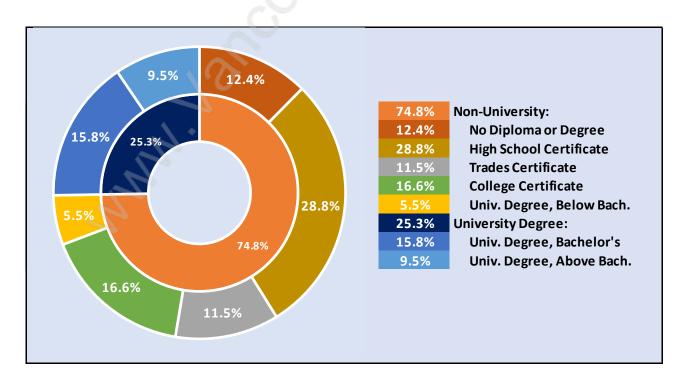

#### **Central Coquitlam**



### **Population Trends in Central Coquitlam**



# Population by Age in Central Coquitlam



# Population Age 15+ by Income Status in Central Coquitlam



#### Households by Income in Central Coquitlam

Total Number of Households - 7,245 / Average Household Income - \$103,912



#### **Families in Central Coquitlam**

Average Persons per Family - 3.1



#### **Children at Home in Central Coquitlam**

Total Number of Children at Home - 6,371



#### **Family Structure in Central Coquitlam**

Total Number of Families - 5,346 / Average Persons per Family - 3.1



# Households by Household Size in Central Coquitlam

**Total Number of Households - 7,245** 



#### **Dwellings in Central Coquitlam**



## Population Age 15+ in Central Coquitlam



#### **Labour Force by Occupation in Central Coquitlam**



#### **Labour Force Participation in Central Coquitlam**



#### Travel To Work in (from) Central Coquitlam



# Occupied Dwellings by Structure Type in Central Coquitlam Dominant Bulding Type - Houses



#### **Private Dwellings by Period of Construction in Central Coquitlam**

**Dominant Period of Construction - 1961-1980** 



#### **Population by Religion in Central Coquitlam**



#### **Population by Home Languages in Central Coquitlam**