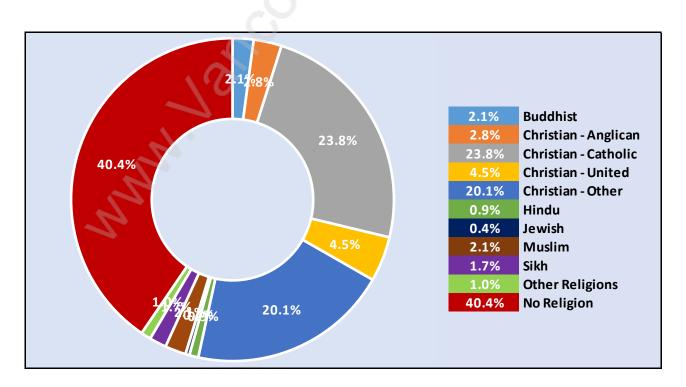

am**

Total Number of Children at Home - 6,371



#### **Family Structure in Central Coquitlam**

Total Number of Families - 5,346 / Average Persons per Family - 3.1



# Households by Household Size in Central Coquitlam

**Total Number of Households - 7,245** 



#### **Dwellings in Central Coquitlam**



## Population Age 15+ in Central Coquitlam



#### **Labour Force by Occupation in Central Coquitlam**



#### **Labour Force Participation in Central Coquitlam**



#### Travel To Work in (from) Central Coquitlam



# Occupied Dwellings by Structure Type in Central Coquitlam Dominant Bulding Type - Houses



#### **Private Dwellings by Period of Construction in Central Coquitlam**

**Dominant Period of Construction - 1961-1980** 



#### **Population by Religion in Central Coquitlam**



#### **Population by Home Languages in Central Coquitlam**