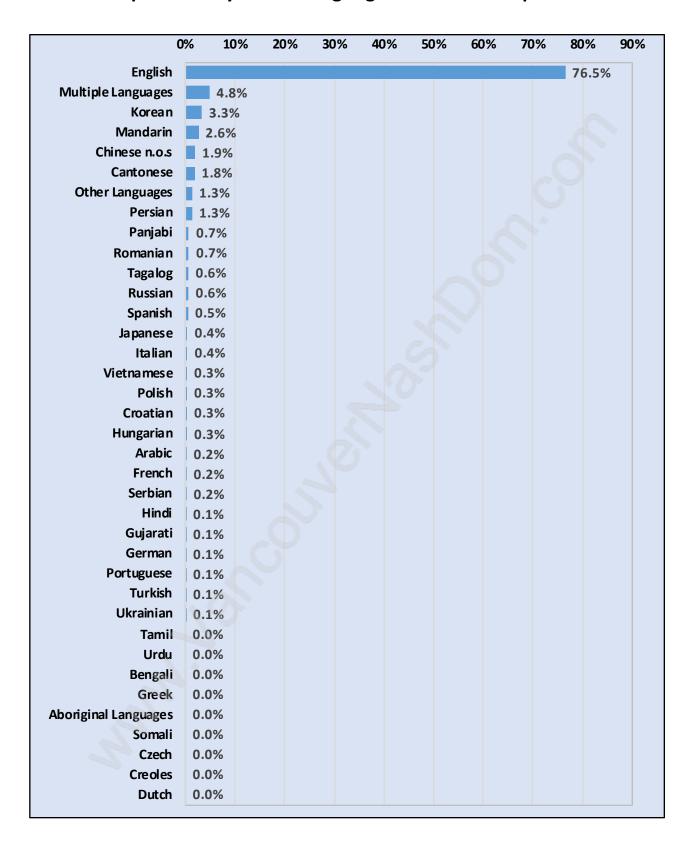

y Structure in Central Coquitlam**

Total Number of Families - 5,346 / Average Persons per Family - 3.1



# Households by Household Size in Central Coquitlam

**Total Number of Households - 7,245** 



#### **Dwellings in Central Coquitlam**



## Population Age 15+ in Central Coquitlam



#### **Labour Force by Occupation in Central Coquitlam**



#### **Labour Force Participation in Central Coquitlam**



#### Travel To Work in (from) Central Coquitlam



# Occupied Dwellings by Structure Type in Central Coquitlam Dominant Bulding Type - Houses



#### **Private Dwellings by Period of Construction in Central Coquitlam**

**Dominant Period of Construction - 1961-1980** 



#### **Population by Religion in Central Coquitlam**



#### **Population by Home Languages in Central Coquitlam**