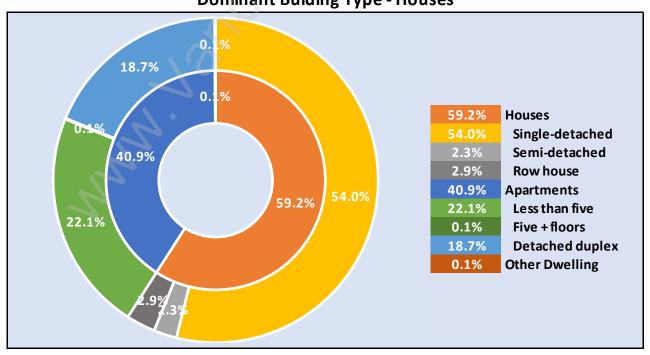

# Occupied Dwellings by Structure Type in Central Coquitlam Dominant Bulding Type - Houses