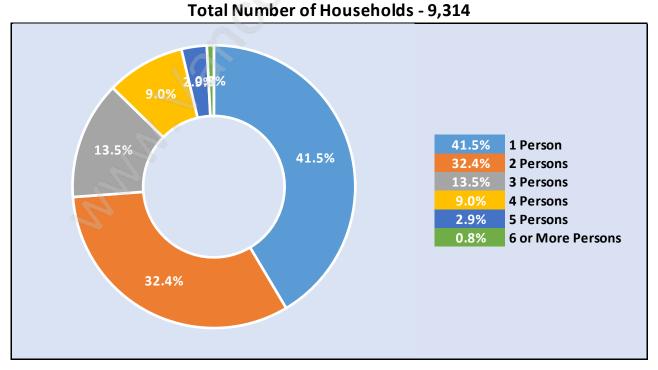

#### **Family Structure in Central Lonsdale**

Total Number of Families - 4,996 / Average Persons per Family - 2.8

Households by Household Size in Central Lonsdale