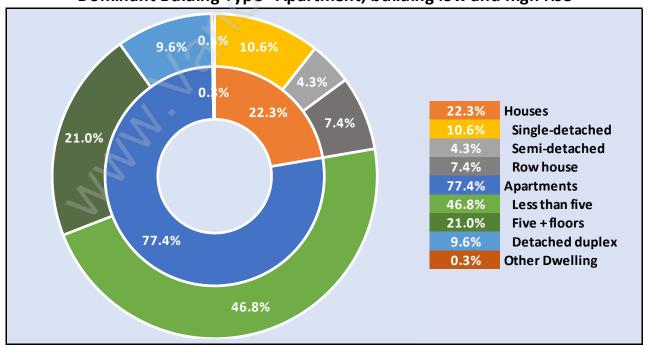

## Occupied Dwellings by Structure Type in Central Lonsdale

Dominant Bulding Type - Apartment, building low and high rise