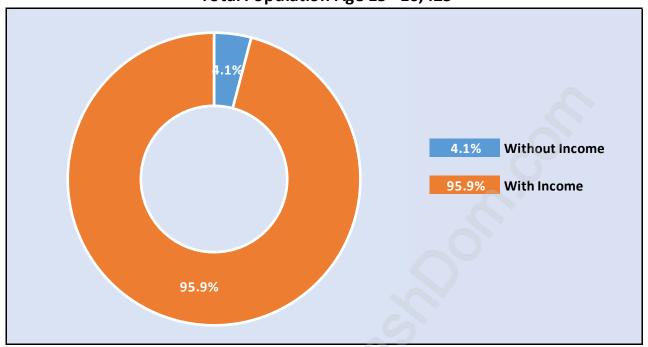

# Population Age 15+ by Income Status in Central Lonsdale Total Population Age 15 - 16,425