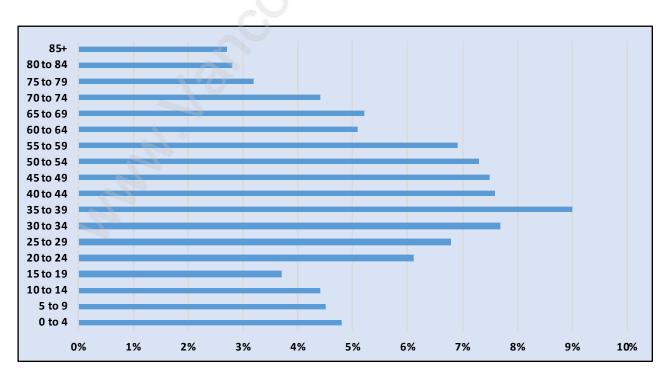

#### **Central Lonsdale**



## **Population Trends in Central Lonsdale**



## Population by Age in Central Lonsdale



# Population Age 15+ by Income Status in Central Lonsdale Total Population Age 15 - 16,425



## Households by Income in Central Lonsdale

Total Number of Households - 9,314 / Average Household Income - \$76,748



#### **Families in Central Lonsdale**

**Average Persons per Family - 2.8** 



Children at Home in Central Lonsdale

Total Number of Children at Home - 4,631



#### **Family Structure in Central Lonsdale**

Total Number of Families - 4,996 / Average Persons per Family - 2.8



Households by Household Size in Central Lonsdale



## **Dwellings in Central Lonsdale**



## Population Age 15+ in Central Lonsdale



#### **Labour Force by Occupation in Central Lonsdale**



#### **Labour Force Participation in Central Lonsdale**



## Travel To Work in (from) Central Lonsdale