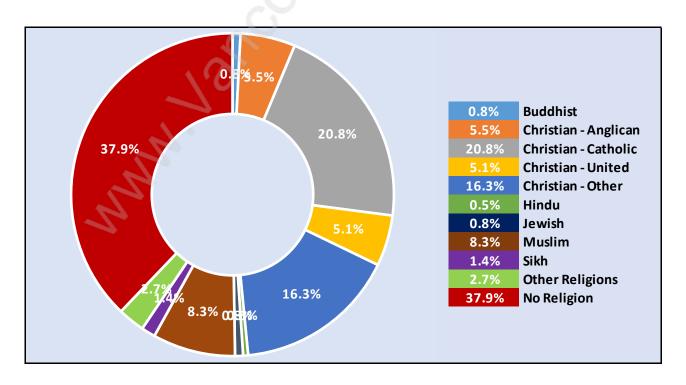

Children at Home in Central Lonsdale

Total Number of Children at Home - 4,631



#### **Family Structure in Central Lonsdale**

Total Number of Families - 4,996 / Average Persons per Family - 2.8



Households by Household Size in Central Lonsdale



## **Dwellings in Central Lonsdale**



## Population Age 15+ in Central Lonsdale



#### **Labour Force by Occupation in Central Lonsdale**



#### **Labour Force Participation in Central Lonsdale**



## Travel To Work in (from) Central Lonsdale



## Occupied Dwellings by Structure Type in Central Lonsdale

Dominant Bulding Type - Apartment, building low and high rise



## **Private Dwellings by Period of Construction in Central Lonsdale**

**Dominant Period of Construction - 1961-1980** 



## Population by Religion in Central Lonsdale



## **Population by Home Languages in Central Lonsdale**