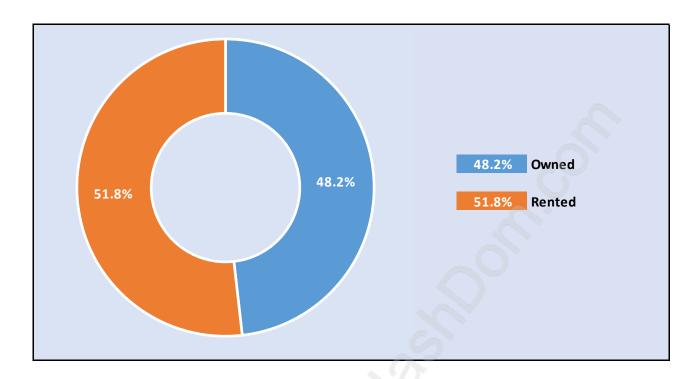

#### **Central Lonsdale**



## **Population Trends in Central Lonsdale**



## Population by Age in Central Lonsdale



# Population Age 15+ by Income Status in Central Lonsdale Total Population Age 15 - 16,425



## Households by Income in Central Lonsdale

Total Number of Households - 9,314 / Average Household Income - \$76,748



#### **Families in Central Lonsdale**

**Average Persons per Family - 2.8** 



Children at Home in Central Lonsdale

Total Number of Children at Home - 4,631



#### **Family Structure in Central Lonsdale**

Total Number of Families - 4,996 / Average Persons per Family - 2.8



Households by Household Size in Central Lonsdale



## **Dwellings in Central Lonsdale**



## Population Age 15+ in Central Lonsdale



#### **Labour Force by Occupation in Central Lonsdale**



#### **Labour Force Participation in Central Lonsdale**



## Travel To Work in (from) Central Lonsdale



## Occupied Dwellings by Structure Type in Central Lonsdale

Dominant Bulding Type - Apartment, building low and high rise



## **Private Dwellings by Period of Construction in Central Lonsdale**

**Dominant Period of Construction - 1961-1980** 



## Population by Religion in Central Lonsdale



## **Population by Home Languages in Central Lonsdale**