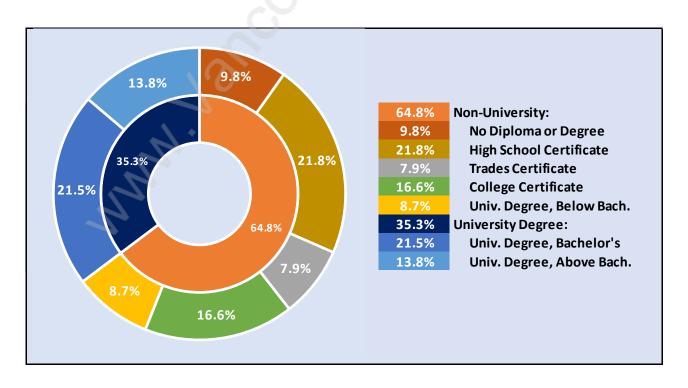

#### **Central Lonsdale**



## **Population Trends in Central Lonsdale**



## Population by Age in Central Lonsdale



# Population Age 15+ by Income Status in Central Lonsdale Total Population Age 15 - 16,425



## Households by Income in Central Lonsdale

Total Number of Households - 9,314 / Average Household Income - \$76,748



#### **Families in Central Lonsdale**

**Average Persons per Family - 2.8** 



Children at Home in Central Lonsdale

Total Number of Children at Home - 4,631



#### **Family Structure in Central Lonsdale**

Total Number of Families - 4,996 / Average Persons per Family - 2.8



Households by Household Size in Central Lonsdale



## **Dwellings in Central Lonsdale**



## Population Age 15+ in Central Lonsdale



#### **Labour Force by Occupation in Central Lonsdale**



#### **Labour Force Participation in Central Lonsdale**



## Travel To Work in (from) Central Lonsdale



## Occupied Dwellings by Structure Type in Central Lonsdale

Dominant Bulding Type - Apartment, building low and high rise



## **Private Dwellings by Period of Construction in Central Lonsdale**

**Dominant Period of Construction - 1961-1980** 



## Population by Religion in Central Lonsdale



## **Population by Home Languages in Central Lonsdale**