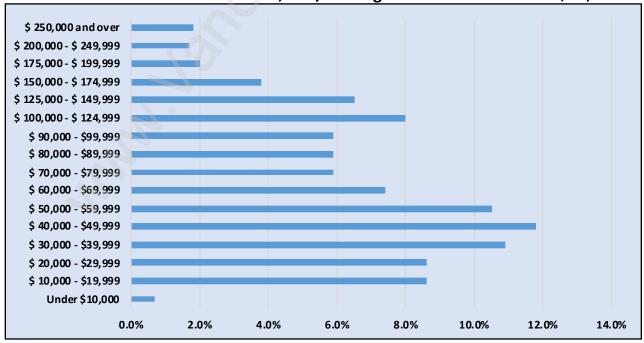

## Households by Income in Central Lonsdale

Total Number of Households - 9,314 / Average Household Income - \$76,748