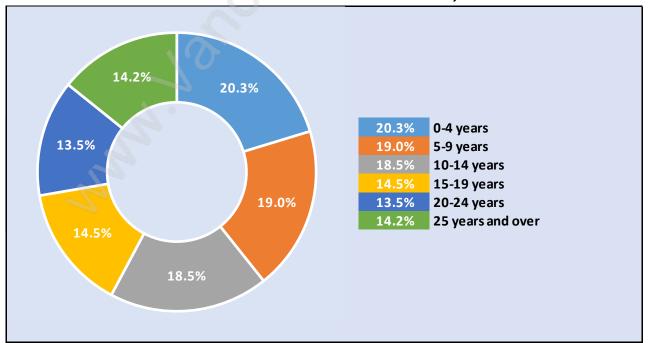

#### **Families in Central Lonsdale**

**Average Persons per Family - 2.8** 

Children at Home in Central Lonsdale

Total Number of Children at Home - 4,631