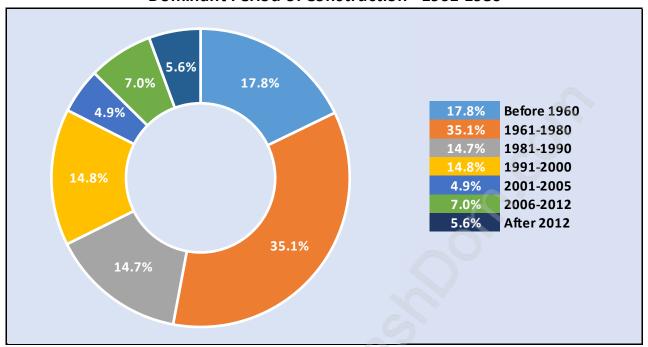

## **Private Dwellings by Period of Construction in Central Lonsdale**

**Dominant Period of Construction - 1961-1980** 