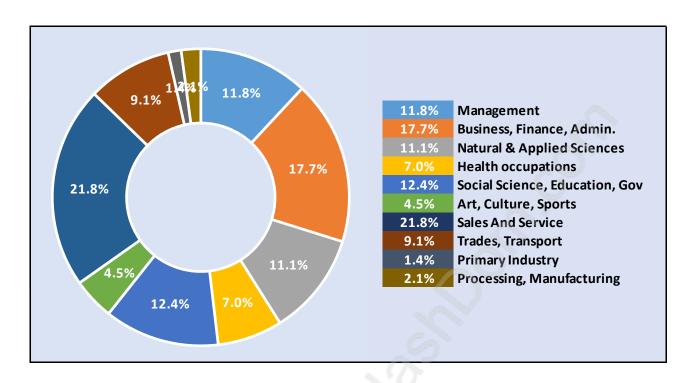

tral Lonsdale**



## **Population Trends in Central Lonsdale**



## Population by Age in Central Lonsdale



# Population Age 15+ by Income Status in Central Lonsdale Total Population Age 15 - 16,425



## Households by Income in Central Lonsdale

Total Number of Households - 9,314 / Average Household Income - \$76,748



#### **Families in Central Lonsdale**

**Average Persons per Family - 2.8** 



Children at Home in Central Lonsdale

Total Number of Children at Home - 4,631



#### **Family Structure in Central Lonsdale**

Total Number of Families - 4,996 / Average Persons per Family - 2.8



Households by Household Size in Central Lonsdale



## **Dwellings in Central Lonsdale**



## Population Age 15+ in Central Lonsdale



#### **Labour Force by Occupation in Central Lonsdale**



#### **Labour Force Participation in Central Lonsdale**



## Travel To Work in (from) Central Lonsdale



## Occupied Dwellings by Structure Type in Central Lonsdale

Dominant Bulding Type - Apartment, building low and high rise



## **Private Dwellings by Period of Construction in Central Lonsdale**

**Dominant Period of Construction - 1961-1980** 



## Population by Religion in Central Lonsdale



## **Population by Home Languages in Central Lonsdale**