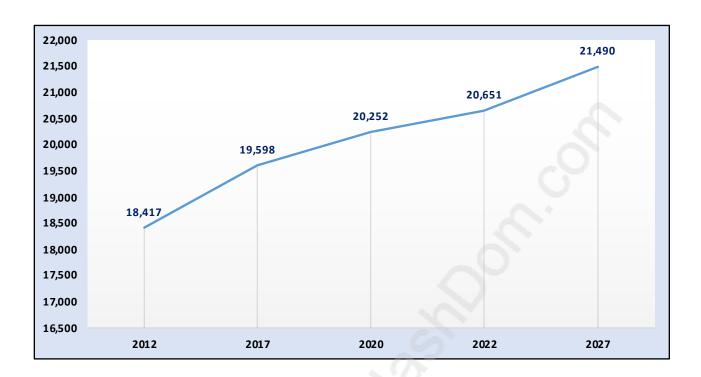

#### **Central Lonsdale**



## **Population Trends in Central Lonsdale**



## Population by Age in Central Lonsdale



# Population Age 15+ by Income Status in Central Lonsdale Total Population Age 15 - 16,425



## Households by Income in Central Lonsdale

Total Number of Households - 9,314 / Average Household Income - \$76,748



#### **Families in Central Lonsdale**

**Average Persons per Family - 2.8** 



Children at Home in Central Lonsdale

Total Number of Children at Home - 4,631



#### **Family Structure in Central Lonsdale**

Total Number of Families - 4,996 / Average Persons per Family - 2.8



Households by Household Size in Central Lonsdale



## **Dwellings in Central Lonsdale**



## Population Age 15+ in Central Lonsdale



#### **Labour Force by Occupation in Central Lonsdale**



#### **Labour Force Participation in Central Lonsdale**



## T