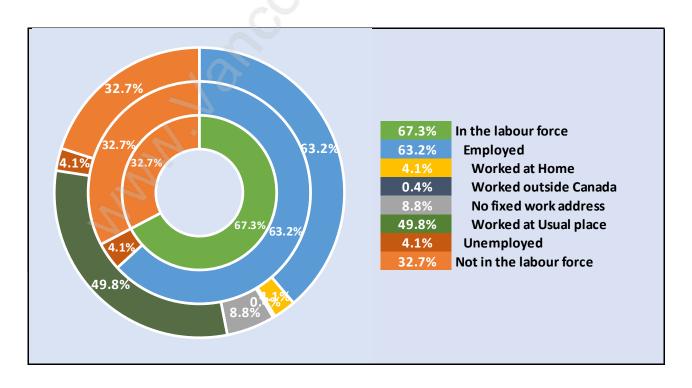

le**



## Population by Age in Central Lonsdale



# Population Age 15+ by Income Status in Central Lonsdale Total Population Age 15 - 16,425



## Households by Income in Central Lonsdale

Total Number of Households - 9,314 / Average Household Income - \$76,748



#### **Families in Central Lonsdale**

**Average Persons per Family - 2.8** 



Children at Home in Central Lonsdale

Total Number of Children at Home - 4,631



#### **Family Structure in Central Lonsdale**

Total Number of Families - 4,996 / Average Persons per Family - 2.8



Households by Household Size in Central Lonsdale



## **Dwellings in Central Lonsdale**



## Population Age 15+ in Central Lonsdale



#### **Labour Force by Occupation in Central Lonsdale**



#### **Labour Force Participation in Central Lonsdale**



## Travel To Work in (from) Central Lonsdale



## Occupied Dwellings by Structure Type in Central Lonsdale

Dominant Bulding Type - Apartment, building low and high rise



## **Private Dwellings by Period of Construction in Central Lonsdale**

**Dominant Period of Construction - 1961-1980** 



## Population by Religion in Central Lonsdale



## **Population by Home Languages in Central Lonsdale**