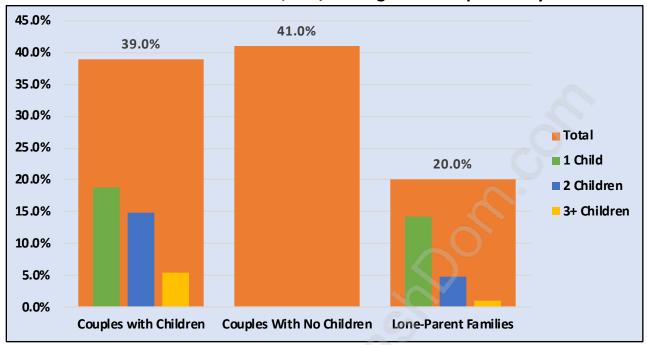

#### **Family Structure in Central Lonsdale**

Total Number of Families - 4,996 / Average Persons per Family - 2.8

Households by Household Size in Central Lonsdale