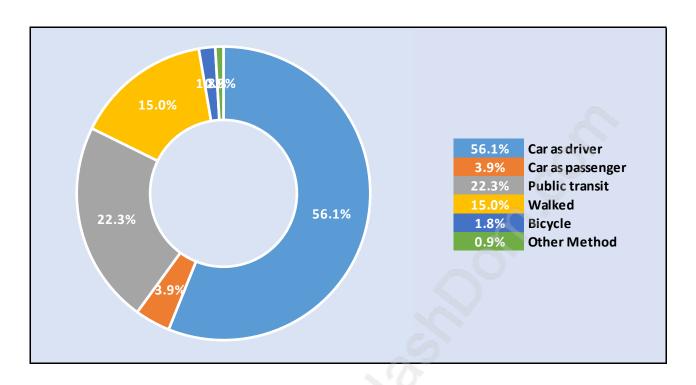

# Population Age 15+ by Income Status in Central Lonsdale Total Population Age 15 - 16,425



## Households by Income in Central Lonsdale

Total Number of Households - 9,314 / Average Household Income - \$76,748



#### **Families in Central Lonsdale**

**Average Persons per Family - 2.8** 



Children at Home in Central Lonsdale

Total Number of Children at Home - 4,631



#### **Family Structure in Central Lonsdale**

Total Number of Families - 4,996 / Average Persons per Family - 2.8



Households by Household Size in Central Lonsdale



## **Dwellings in Central Lonsdale**



## Population Age 15+ in Central Lonsdale



#### **Labour Force by Occupation in Central Lonsdale**



#### **Labour Force Participation in Central Lonsdale**



## Travel To Work in (from) Central Lonsdale



## Occupied Dwellings by Structure Type in Central Lonsdale

Dominant Bulding Type - Apartment, building low and high rise



## **Private Dwellings by Period of Construction in Central Lonsdale**

**Dominant Period of Construction - 1961-1980** 



## Population by Religion in Central Lonsdale



## **Population by Home Languages in Central Lonsdale**