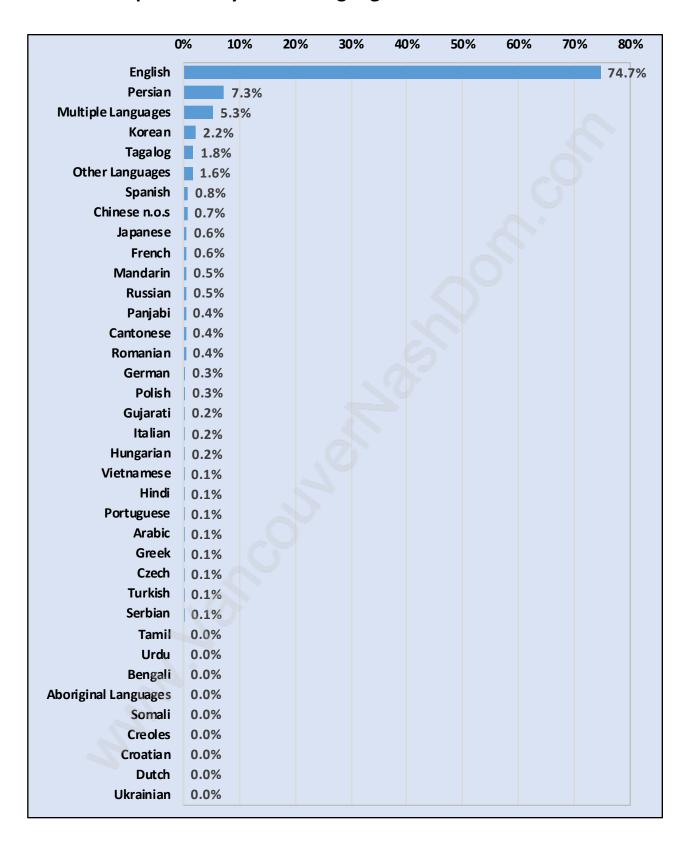

ren at Home - 4,631



#### **Family Structure in Central Lonsdale**

Total Number of Families - 4,996 / Average Persons per Family - 2.8



Households by Household Size in Central Lonsdale



## **Dwellings in Central Lonsdale**



## Population Age 15+ in Central Lonsdale



#### **Labour Force by Occupation in Central Lonsdale**



#### **Labour Force Participation in Central Lonsdale**



## Travel To Work in (from) Central Lonsdale



## Occupied Dwellings by Structure Type in Central Lonsdale

Dominant Bulding Type - Apartment, building low and high rise



## **Private Dwellings by Period of Construction in Central Lonsdale**

**Dominant Period of Construction - 1961-1980** 



## Population by Religion in Central Lonsdale



## **Population by Home Languages in Central Lonsdale**