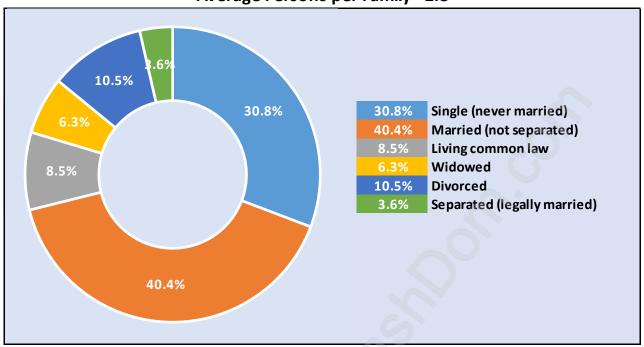

#### **Families in Central Lonsdale**

**Average Persons per Family - 2.8** 

Children at Home in Central Lonsdale

Total Number of Children at Home - 4,631