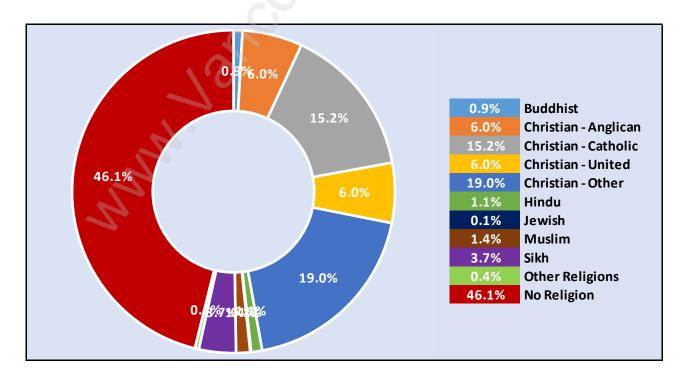

f Households - 3,530 / Average Household Income - \$88,545



#### **Families in Central Meadows**

**Average Persons per Family - 2.9** 



# Children at Home in Central Meadows





## Family Structure in Central Meadows Total Number of Families - 2,498 / Average Persons per Family - 2.9

## Households by Household Size in Central Meadows Total Number of Households - 3,530





#### **Population Age 15+ in Central Meadows**





#### Labour Force Participation in Central Meadows



#### Travel To Work in (from) Central Meadows



#### Occupied Dwellings by Structure Type in Central Meadows Dominant Bulding Type - Houses



#### Private Dwellings by Period of Construction in Central Meadows Dominant Period of Construction - 1991-2000



#### **Population by Religion in Central Meadows**



## Population by Home Languages in Central Meadows

| C                    | 0% 10% | 20% | 30% | 40% | 50% | 60% | 70% | 80% | 90% | 100 |
|----------------------|--------|-----|-----|-----|-----|-----|-----|-----|-----|-----|
| English              |        |     |     |     |     |     |     |     | 88  | .9% |
| Multiple Languages   | 3.2%   |     |     |     |     |     |     |     |     |     |
| Panjabi              | 1.6%   |     |     |     |     |     |     |     |     |     |
| Taga log             | 0.7%   |     |     |     |     |     |     |     |     |     |
| Other Languages      | 0.7%   |     |     |     |     |     |     |     |     |     |
| Russian              | 0.6%   |     |     |     |     |     |     |     |     |     |
| Spanish              | 0.5%   |     |