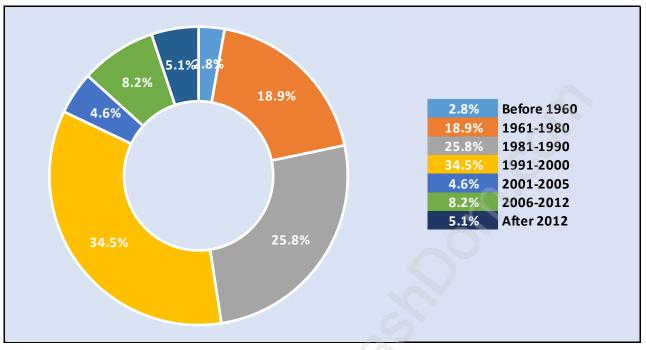

#### Private Dwellings by Period of Construction in Central Meadows Dominant Period of Construction - 1991-2000