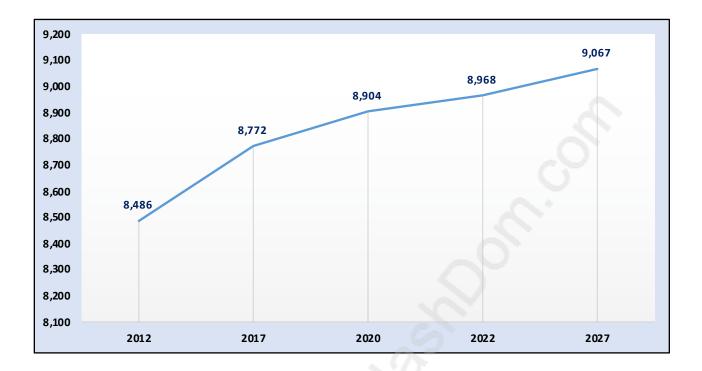

#### **Central Meadows**





#### **Population Trends in Central Meadows**

## Population by Age in Central Meadows





### Population Age 15+ by Income Status in Central Meadows Total Population Age 15 - 7,454

## Households by Income in Central Meadows

#### Total Number of Households - 3,530 / Average Household Income - \$88,545



#### **Families in Central Meadows**

**Average Persons per Family - 2.9** 



# Children at Home in Central Meadows





## Family Structure in Central Meadows Total Number of Families - 2,498 / Average Persons per Family - 2.9

## Households by Household Size in Central Meadows Total Number of Households - 3,530





#### **Population Age 15+ in Central Meadows**





#### Labour Force Participation in Central Meadows



#### Travel To Work in (from) Central Meadows



#### Occupied