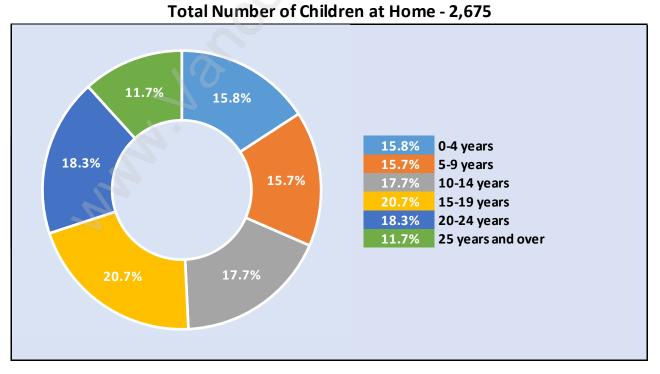

#### **Central Meadows**





#### **Population Trends in Central Meadows**

## Population by Age in Central Meadows





### Population Age 15+ by Income Status in Central Meadows Total Population Age 15 - 7,454

## Households by Income in Central Meadows

#### Total Number of Households - 3,530 / Average Household Income - \$88,545



#### **Families in Central Meadows**

**Average Persons per Family - 2.9** 



# Children at Home in Central Meadows





## Family Structure in Central Meadows Total Number of Families - 2,498 / Average Persons per Family - 2.9

## Households by Household Size in Central Meadows Total Number of Households - 3,530





#### **Population Age 15+ in Central Meadows**





#### Labour Force Participation in Central Meadows



#### Travel To Work in (from) Central Meadows



#### Occupied Dwellings by Structure Type in Central Meadows Dominant Bulding Type - Houses



#### Private Dwellings by Period of Construction in Central Meadows Dominant Period of Construction - 1991-2000



#### **Population by Religion in Central Meadows**



## Population by Home Languages in Central Meadows

| C                    | 0% 10% | 20% | 30% | 40% | 50% | 60% | 70% | 80% | 90% | 100 |
|----------------------|--------|-----