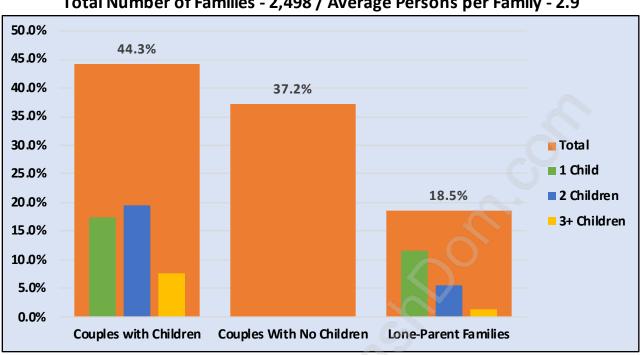

#### **Families in Central Meadows**

**Average Persons per Family - 2.9** 

## Family Structure in Central Meadows Total Number of Families - 2,498 / Average Persons per Family - 2.9