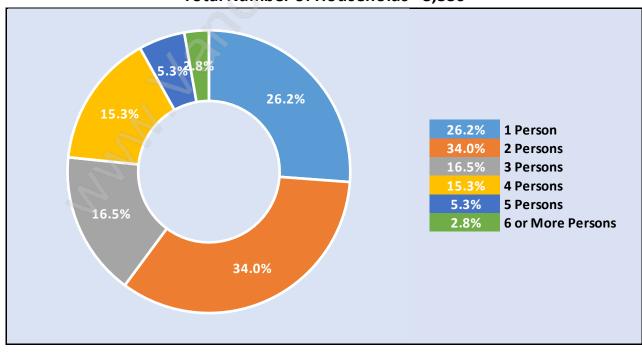

## Households by Household Size in Central Meadows Total Number of Households - 3,530