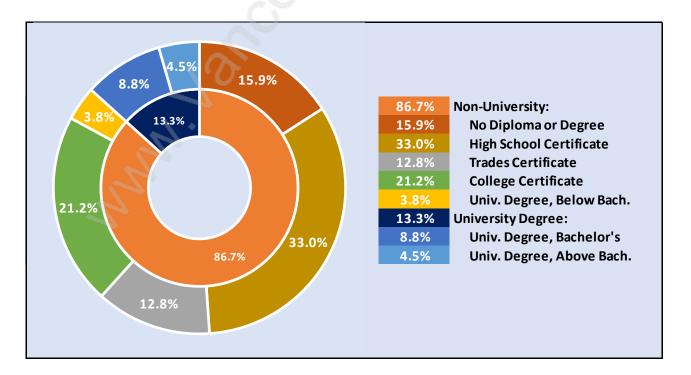

#### **Central Meadows**





#### **Population Trends in Central Meadows**

## Population by Age in Central Meadows





### Population Age 15+ by Income Status in Central Meadows Total Population Age 15 - 7,454

## Households by Income in Central Meadows

#### Total Number of Households - 3,530 / Average Household Income - \$88,545



#### **Families in Central Meadows**

**Average Persons per Family - 2.9** 



# Children at Home in Central Meadows





## Family Structure in Central Meadows Total Number of Families - 2,498 / Average Persons per Family - 2.9

## Households by Household Size in Central Meadows Total Number of Households - 3,530





#### **Population Age 15+ in Central Meadows**





#### Labour Force Participation in Central Meadows



#### Travel To Work in (from) Central Meadows



#### Occupied Dwellings by Structure Type in Central Meadows Dominant Bulding Type - Houses



#### Private Dwellings by Period of Construction in Central Meadows Dominant Period of Construction - 1991-2000



#### **Population by Religion in Central Meadows**



## Population by Home Languages in Central Meadows

| C                    | 0% 10% | 20% | 30% | 40% | 50% | 60% | 70% | 80% | 90% | 100 |
|----------------------|--------|-----|-----|-----|-----|-----|-----|-----|-----|-----|
| English              |        |     |     |     |     |     |     |     | 88  | .9% |
| Multiple Languages   | 3.2%   |     |     |     |     |     |     |     |     |     |
| Panjabi              |