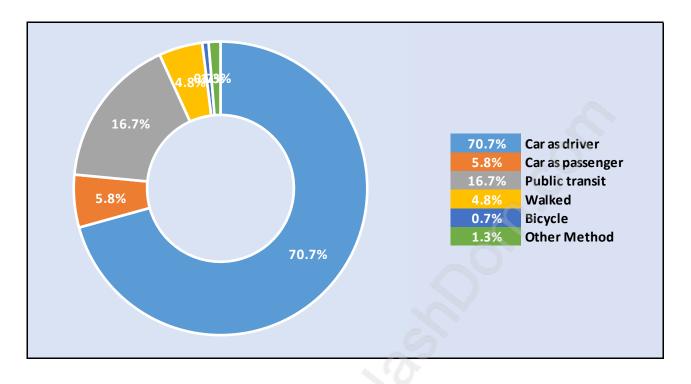

l Meadows**





#### **Population Trends in Central Meadows**

## Population by Age in Central Meadows





### Population Age 15+ by Income Status in Central Meadows Total Population Age 15 - 7,454

## Households by Income in Central Meadows

#### Total Number of Households - 3,530 / Average Household Income - \$88,545



#### **Families in Central Meadows**

**Average Persons per Family - 2.9** 



# Children at Home in Central Meadows





## Family Structure in Central Meadows Total Number of Families - 2,498 / Average Persons per Family - 2.9

## Households by Household Size in Central Meadows Total Number of Households - 3,530





#### **Population Age 15+ in Central Meadows**





#### Labour Force Participation in Central Meadows



#### Travel To Work in (from) Central Meadows



#### Occupied Dwellings by Structure Type in Central Meadows Dominant Bulding Type - Houses



#### Private Dwellings by Period of Construction in Central Meadows Dominant Period of Construction - 1991-2000



#### **Population by Religion in Central Meadows**



## Population by Home Languages in Central Meadows

| C                    | 0% 10% | 20% | 30% | 40% | 50% | 60% | 70% | 80% | 90% | 100 |
|----------------------|--------|-----|-----|-----|-----|-----|-----|-----|-----|-----|
| English              |        |     |     |     |     |     |     |     | 88  | .9% |
| Multiple Languages   | 3.2%   |     |     |     |     |     |     |     |     |     |
| Panjabi              | 1.6%   |     |     |     |     |     |     |     |     |     |
| Taga log             | 0.7%   |     |