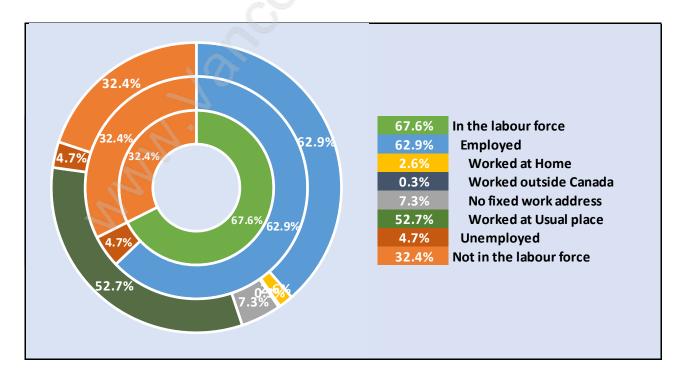

#### **Central Meadows**





#### **Population Trends in Central Meadows**

## Population by Age in Central Meadows





### Population Age 15+ by Income Status in Central Meadows Total Population Age 15 - 7,454

## Households by Income in Central Meadows

#### Total Number of Households - 3,530 / Average Household Income - \$88,545



#### **Families in Central Meadows**

**Average Persons per Family - 2.9** 



# Children at Home in Central Meadows





## Family Structure in Central Meadows Total Number of Families - 2,498 / Average Persons per Family - 2.9

## Households by Household Size in Central Meadows Total Number of Households - 3,530





#### **Population Age 15+ in Central Meadows**





#### Labour Force Participation in Central Meadows



#### Travel To Work in (from) Central Meadows



#### Occupied Dwellings by Structure Type in Central Meadows Dominant Bulding Type - Houses



#### Private Dwellings by Period of Construction in Central Meadows Dominant Period of Construction - 1991-2000



#### **Population by Religion in Central Meadows**



## Population by Home Languages in Central Meadows

| C                    | 0% 10% | 20% | 30% | 40% | 50% | 60% | 70% | 80% | 90% | 100 |
|----------------------|--------|-----|-----|-----|-----|-----|-----|-----|-----|-----|
| English              |        |     |     |     |     |     |     |     | 88  | .9% |
| Multiple Languages   | 3.2%   |     |     |     |     |     |     |     |     |     |
| Panjabi              | 1.6%   |     |     |     |     |     |     |     |     |