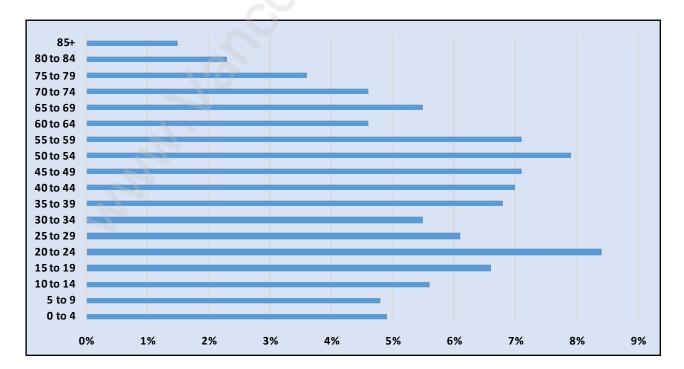

#### **Central Meadows**





#### **Population Trends in Central Meadows**

## Population by Age in Central Meadows





### Population Age 15+ by Income Status in Central Meadows Total Population Age 15 - 7,454

## Households by Income in Central Meadows

#### Total Number of Households - 3,530 / Average Household Income - \$88,545



#### **Families in Central Meadows**

**Average Persons per Family - 2.9** 



# Children at Home in Central Meadows





## Family Structure in Central Meadows Total Number of Families - 2,498 / Average Persons per Family - 2.9

## Households by Household Size in Central Meadows Total Number of Households - 3,530





#### **Population Age 15+ in Central Meadows**





#### Labour Force Participation in Central Meadows



#### Travel To Work in (from) Central Meadows



#### Occupied Dwellings by Structure Type in Central Meadows Dominant Bulding Type - Houses



#### Pri