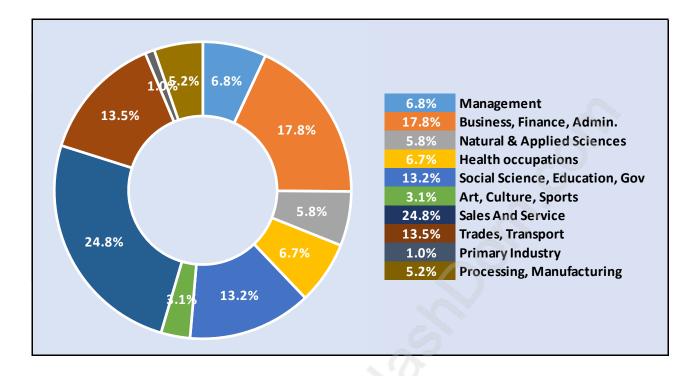

#### **Central Meadows**





#### **Population Trends in Central Meadows**

## Population by Age in Central Meadows





### Population Age 15+ by Income Status in Central Meadows Total Population Age 15 - 7,454

## Households by Income in Central Meadows

#### Total Number of Households - 3,530 / Average Household Income - \$88,545



#### **Families in Central Meadows**

**Average Persons per Family - 2.9** 



# Children at Home in Central Meadows





## Family Structure in Central Meadows Total Number of Families - 2,498 / Average Persons per Family - 2.9

## Households by Household Size in Central Meadows Total Number of Households - 3,530





#### **Population Age 15+ in Central Meadows**





#### Labour Force Participation in Central Meadows



#### Travel To Work in (from) Central Meadows



#### Occupied Dwellings by Structure Type in Central Meadows Dominant Bulding Type - Houses



#### Private Dwellings by Period of Construction in Central Meadows Dominant Period of Construction - 1991-2000



#### **Population by Religion in Central Meadows**



## Population by Home Languages in Central Meadows

| C                    | 0% 10% | 20% | 30% | 40% | 50% | 60% | 70% | 80% | 90% | 100 |
|----------------------|--------|-----|-----|-----|-----|-----|-----|-----|-----|-----|
| English              |        |     |     |     |     |     |     |     | 88  | .9% |
| Multiple Languages   | 3.2%   |     |     |     |     |     |     |     |     |     |
| Panjabi              | 1.