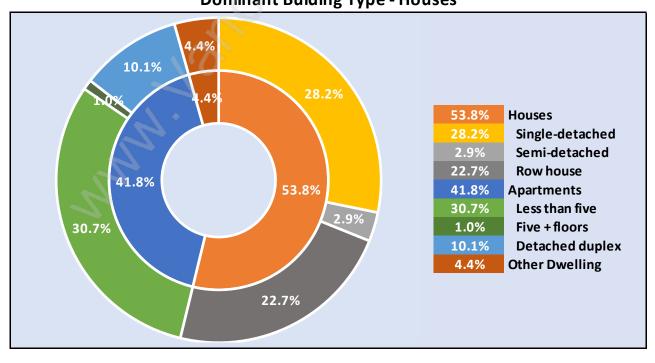

#### Occupied Dwellings by Structure Type in Central Meadows Dominant Bulding Type - Houses