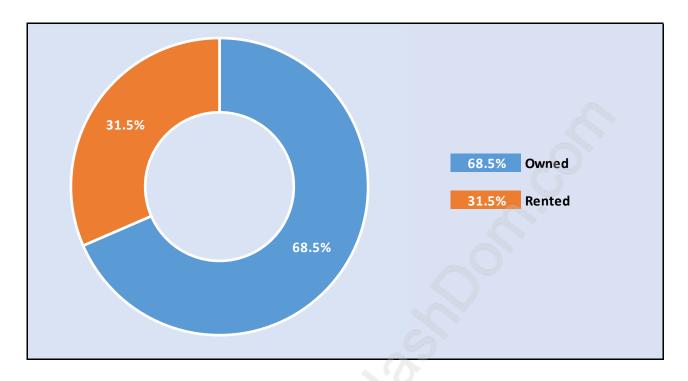

#### Occupied Dwellings by Structure Type in Central Meadows Dominant Bulding Type - Houses