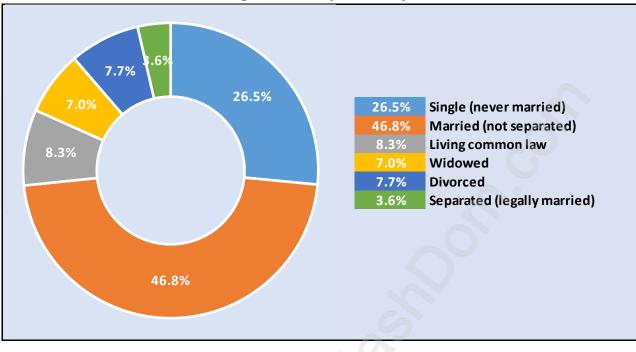

### Population Age 15+ by Income Status in Central Meadows Total Population Age 15 - 7,454