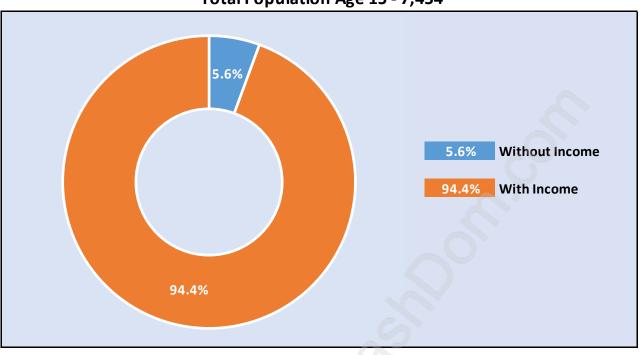

### Population Age 15+ by Income Status in Central Meadows Total Population Age 15 - 7,454