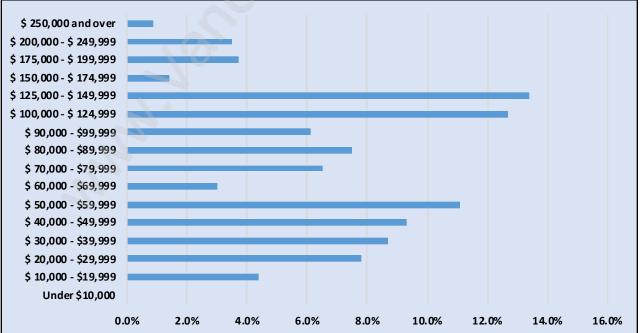

## Households by Income in Central Meadows

#### Total Number of Households - 3,530 / Average Household Income - \$88,545