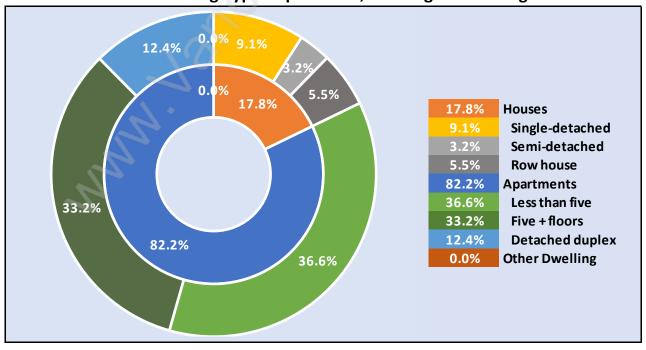

# **Occupied Dwellings by Structure Type in Central Park** Dominant Bulding Type - Apartment, building low and high rise