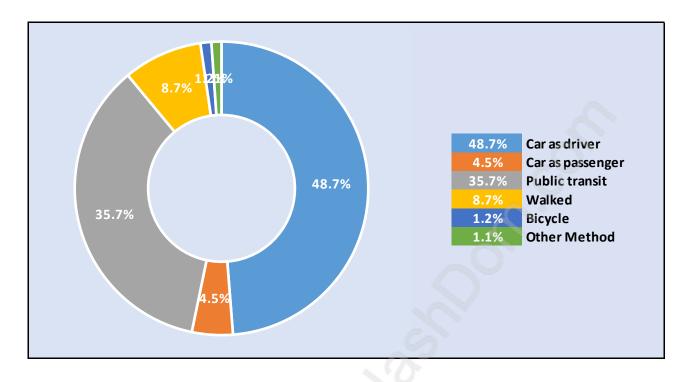

### **Central Park**





## **Population Trends in Central Park**

# Population by Age in Central Park



## Population Age 15+ by Income Status in Central Park Total Population Age 15 - 8,129



#### Households by Income in Central Park





#### **Families in Central Park**

**Average Persons per Family - 2.8** 



# Children at Home in Central Park Total Number of Children at Home - 2,454





# Family Structure in Central Park Total Number of Families - 2,510 / Average Persons per Family - 2.8

## Households by Household Size in Central Park Total Number of Households - 4,114



#### **Dwellings in Central Park**



## Population Age 15+ in Central Park





#### Labour Force Participation in Central Park





# **Occupied Dwellings by Structure Type in Central Park** Dominant Bulding Type - Apartment, building low and high rise





## Private Dwellings by Period of Construction in Central Park Dominant Period of Construction - 1961-1980

## **Population by Religion in Central Park**



#### Population by Home Languages in Central Park