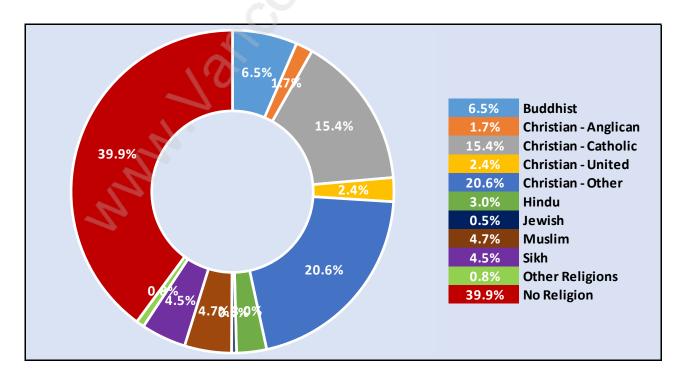

eholds by Income in Central Park





#### **Families in Central Park**

**Average Persons per Family - 2.8** 



# Children at Home in Central Park Total Number of Children at Home - 2,454





# Family Structure in Central Park Total Number of Families - 2,510 / Average Persons per Family - 2.8

## Households by Household Size in Central Park Total Number of Households - 4,114



#### **Dwellings in Central Park**



## Population Age 15+ in Central Park





#### Labour Force Participation in Central Park





# **Occupied Dwellings by Structure Type in Central Park** Dominant Bulding Type - Apartment, building low and high rise





## Private Dwellings by Period of Construction in Central Park Dominant Period of Construction - 1961-1980

## **Population by Religion in Central Park**



#### Population by Home Languages in Central Park