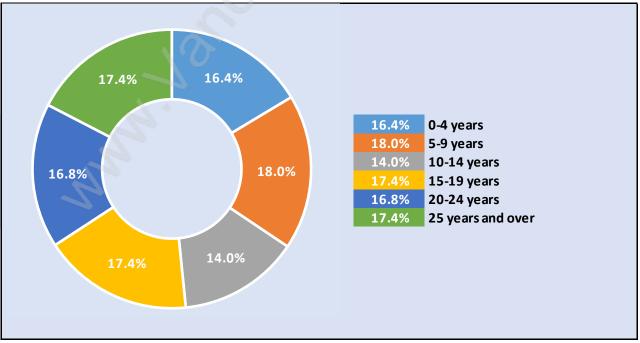

### **Central Park**





## **Population Trends in Central Park**

# Population by Age in Central Park



## Population Age 15+ by Income Status in Central Park Total Population Age 15 - 8,129



#### Households by Income in Central Park





#### **Families in Central Park**

**Average Persons per Family - 2.8** 



# Children at Home in Central Park Total Number of Children at Home - 2,454





# Family Structure in Central Park Total Number of Families - 2,510 / Average Persons per Family - 2.8

## Households by Household Size in Central Park Total Number of Households - 4,114



#### **Dwellings in Central Park**



## Population Age 15+ in Central Park





#### Labour Force Participation in Central Park





# **Occupied Dwellings by Structure Type in Central Park** Dominant Bulding Type - Apartment, building low and high rise





## Private Dwellings by Period of Construction in Central Park Dominant Period of Construction - 1961-1980

## **Population by Religion in Central Park**



#### Population by Home Languages in Central Park