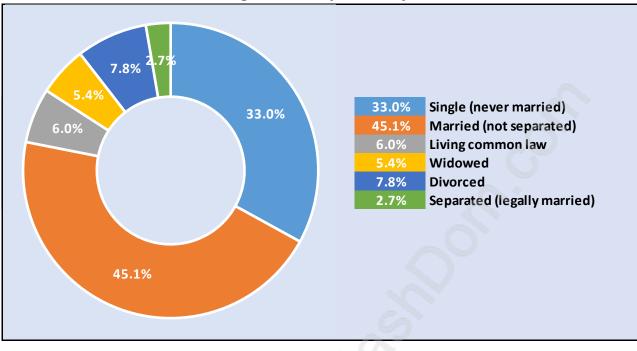

## Population Age 15+ by Income Status in Central Park Total Population Age 15 - 8,129