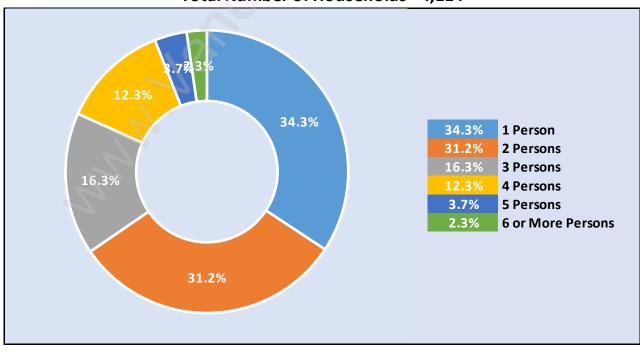

## Households by Household Size in Central Park Total Number of Households - 4,114