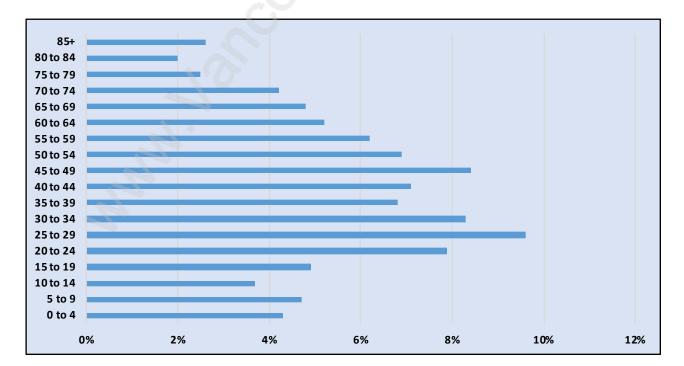

### **Central Park**





## **Population Trends in Central Park**

# Population by Age in Central Park



## Population Age 15+ by Income Status in Central Park Total Population Age 15 - 8,129



#### Households by Income in Central Park





#### **Families in Central Park**

**Average Persons per Family - 2.8** 



# Children at Home in Central Park Total Number of Children at Home - 2,454





# Family Structure in Central Park Total Number of Families - 2,510 / Average Persons per Family - 2.8

## Households by Household Size in Central Park Total Number of Households - 4,114



#### **Dwellings in Central Park**



## Population Age 15+ in Central Park





#### Labour Force Participation in Central Park





# **Occupied Dwellings by Structure Type in Central Park** Dominant Bulding Type - Apartment, building low and high rise





## Private Dwellings by Period of Construction in Cent