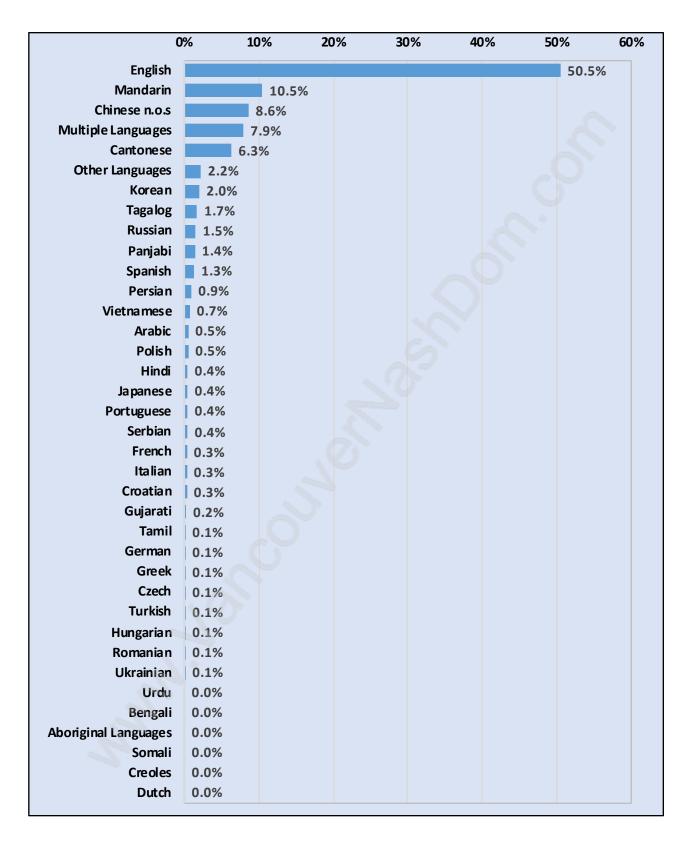

in Central Park**

**Average Persons per Family - 2.8** 



# Children at Home in Central Park Total Number of Children at Home - 2,454





# Family Structure in Central Park Total Number of Families - 2,510 / Average Persons per Family - 2.8

## Households by Household Size in Central Park Total Number of Households - 4,114



#### **Dwellings in Central Park**



## Population Age 15+ in Central Park





#### Labour Force Participation in Central Park





# **Occupied Dwellings by Structure Type in Central Park** Dominant Bulding Type - Apartment, building low and high rise





## Private Dwellings by Period of Construction in Central Park Dominant Period of Construction - 1961-1980

## **Population by Religion in Central Park**



#### Population by Home Languages in Central Park