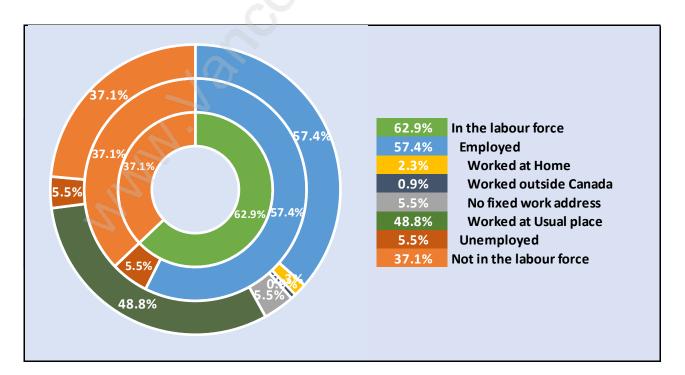

### **Central Park**





## **Population Trends in Central Park**

# Population by Age in Central Park



## Population Age 15+ by Income Status in Central Park Total Population Age 15 - 8,129



#### Households by Income in Central Park





#### **Families in Central Park**

**Average Persons per Family - 2.8** 



# Children at Home in Central Park Total Number of Children at Home - 2,454





# Family Structure in Central Park Total Number of Families - 2,510 / Average Persons per Family - 2.8

## Households by Household Size in Central Park Total Number of Households - 4,114



#### **Dwellings in Central Park**



## Population Age 15+ in Central Park





#### Labour Force Participation in Central Park





# **Occupied Dwellings by Structure Type in Central Park** Dominant Bulding Type - Apartment, building low and high rise





## Private Dwellings by Period of Construction in Central Park Dominant Period of Construction - 1961-1980

## **Population by Religion in Central Park**



#### Population by Home Languages in Central Park