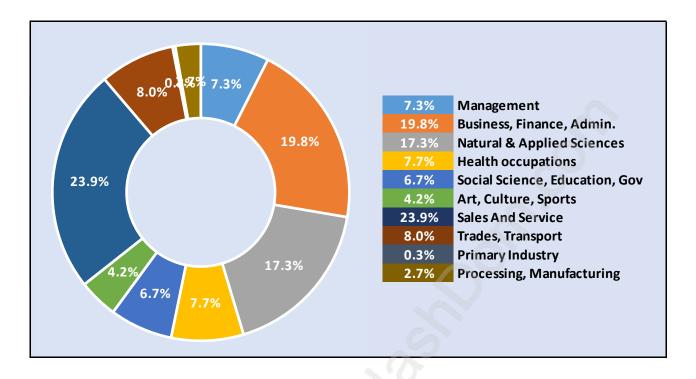

### **Central Park**





## **Population Trends in Central Park**

# Population by Age in Central Park



## Population Age 15+ by Income Status in Central Park Total Population Age 15 - 8,129



#### Households by Income in Central Park





#### **Families in Central Park**

**Average Persons per Family - 2.8** 



# Children at Home in Central Park Total Number of Children at Home - 2,454





# Family Structure in Central Park Total Number of Families - 2,510 / Average Persons per Family - 2.8

## Households by Household Size in Central Park Total Number of Households - 4,114



#### **Dwellings in Central Park**



## Population Age 15+ in Central Park





#### Labour Force Participation in Central Park





# **Occupied Dwellings by Structure Type in Central Park** Dominant Bulding Type - Apartment, building low and high rise





## Private Dwellings by Period of Construction in Central Park Dominant Period of Construction - 1961-1980

## **Population by Religion in Central Park**



#### Population by Home Languages in Central Park