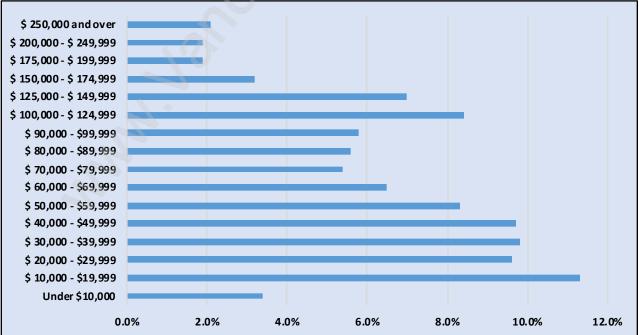

### **Central Park**





## **Population Trends in Central Park**

# Population by Age in Central Park



## Population Age 15+ by Income Status in Central Park Total Population Age 15 - 8,129



#### Households by Income in Central Park





#### **Families in Central Park**

**Average Persons per Family - 2.8** 



# Children at Home in Central Park Total Number of Children at Home - 2,454





# Family Structure in Central Park Total Number of Families - 2,510 / Average Persons per Family - 2.8

## Households by Household Size in Central Park Total Number of Households - 4,114



#### **Dwellings in Central Park**



## Population Age 15+ in Central Park





#### Labour Force Participation in Central Park





# **Occupied Dwellings by Structure Type in Central Park** Dominant Bulding Type - Apartment, building low and high rise





## Private Dwellings by Period of Construction in Central Park Dominant Period of Construction - 1961-1980

## **Population by Religion in Central Park**



#### Population by Home Languages