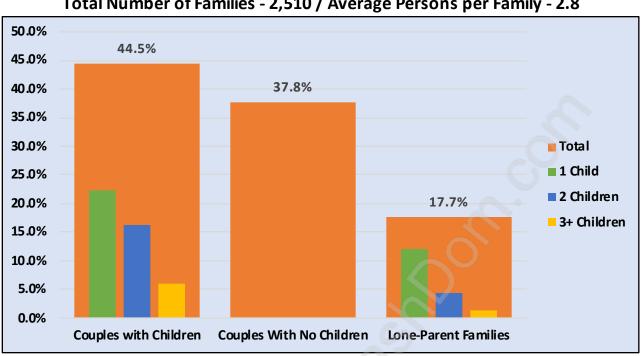

#### **Families in Central Park**

**Average Persons per Family - 2.8** 

# Family Structure in Central Park Total Number of Families - 2,510 / Average Persons per Family - 2.8