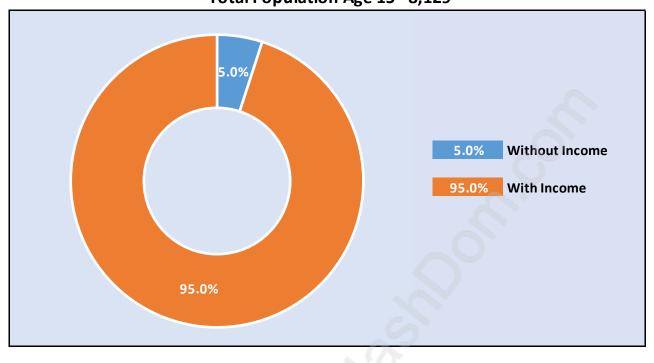

## Population Age 15+ by Income Status in Central Park Total Population Age 15 - 8,129