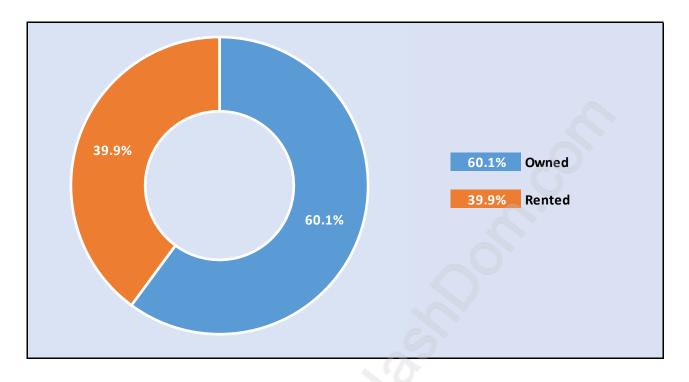

### **Central Park**





## **Population Trends in Central Park**

# Population by Age in Central Park



## Population Age 15+ by Income Status in Central Park Total Population Age 15 - 8,129



#### Households by Income in Central Park





#### **Families in Central Park**

**Average Persons per Family - 2.8** 



# Children at Home in Central Park Total Number of Children at Home - 2,454





# Family Structure in Central Park Total Number of Families - 2,510 / Average Persons per Family - 2.8

## Households by Household Size in Central Park Total Number of Households - 4,114



#### **Dwellings in Central Park**



## Population Age 15+ in Central Park





#### Labour Force Participation in Central Park





# **Occupied Dwellings by Structure Type in Central Park** Dominant Bulding Type - Apartment, building low and high rise





## Private Dwellings by Period of Construction in Central Park Dominant Period of Construction - 1961-1980

## **Population by Religion in Central Park**



#### Population by Home Languages in Central Park