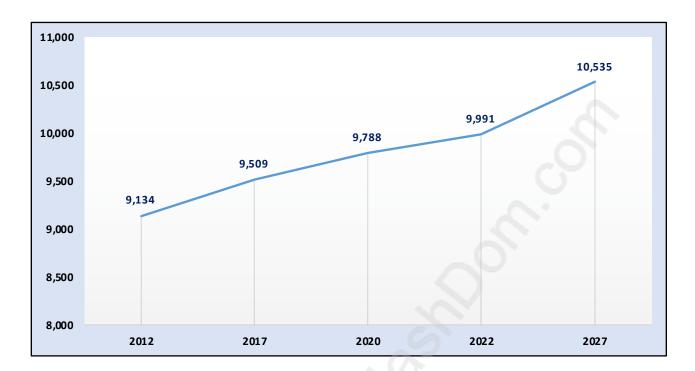

### **Central Park**





## **Population Trends in Central Park**

# Population by Age in Central Park



## Population Age 15+ by Income Status in Central Park Total Population Age 15 - 8,129



#### Households by Income in Central Park





#### **Families in Central Park**

**Average Persons per Family - 2.8** 



# Children at Home in Central Park Total Number of Children at Home - 2,454





# Family Structure in Central Park Total Number of Families - 2,510 / Average Persons per Family - 2.8

## Households by Household Size in Central Park Total Number of Households - 4,114



#### **Dwellings in Central Park**



## Population Age 15+ in Central Park





#### Labour Force Participation in Central Park





# **Occupied Dwellings by Structure Type in Central Park** Dominant Bulding Type - Apartment, build