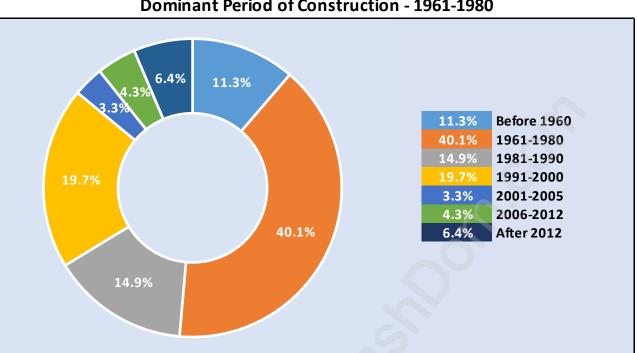

## Private Dwellings by Period of Construction in Central Park Dominant Period of Construction - 1961-1980