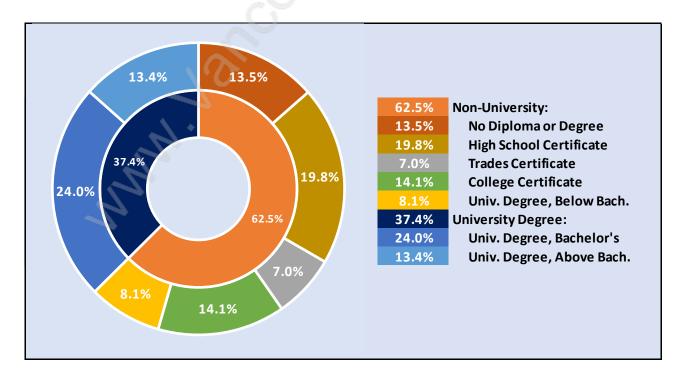

### **Central Park**





## **Population Trends in Central Park**

# Population by Age in Central Park



## Population Age 15+ by Income Status in Central Park Total Population Age 15 - 8,129



#### Households by Income in Central Park





#### **Families in Central Park**

**Average Persons per Family - 2.8** 



# Children at Home in Central Park Total Number of Children at Home - 2,454





# Family Structure in Central Park Total Number of Families - 2,510 / Average Persons per Family - 2.8

## Households by Household Size in Central Park Total Number of Households - 4,114



#### **Dwellings in Central Park**



## Population Age 15+ in Central Park





#### Labour Force Participation in Central Park





# **Occupied Dwellings by Structure Type in Central Park** Dominant Bulding Type - Apartment, building low and high rise





## Private Dwellings by Period of Construction in Central Park Dominant Period of Construction - 1961-1980

## **Population by Religion in Central Park**



#### Population by Home Languages in Central Park