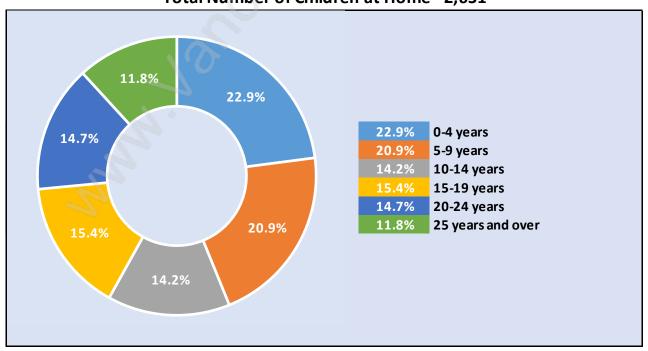

#### **Children at Home in Central Port Coquitlam**

Total Number of Children at Home - 2,651