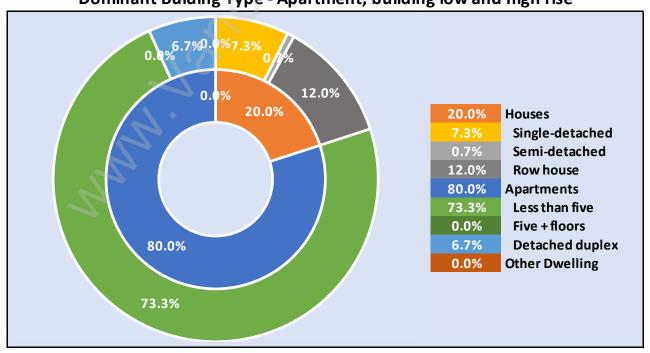

# Occupied Dwellings by Structure Type in Central Port Coquitlam Dominant Bulding Type - Apartment, building low and high rise