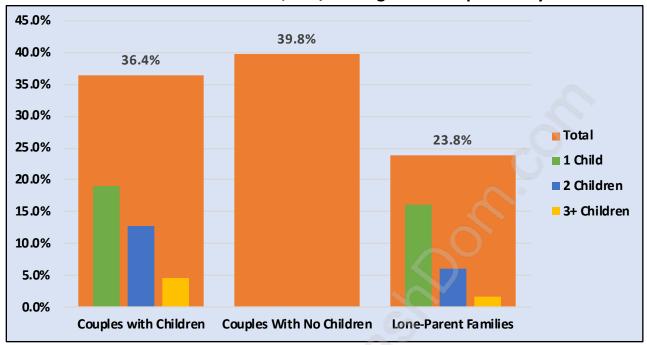

#### **Family Structure in Central Port Coquitlam**

Total Number of Families - 2,913 / Average Persons per Family - 2.7