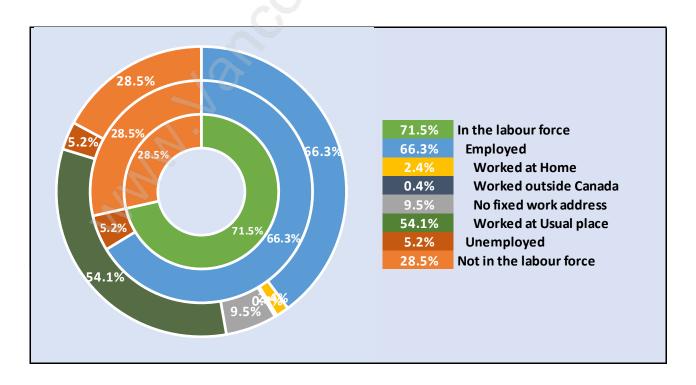

itlam

Total Population Age 15 - 9,365



#### **Households by Income in Central Port Coquitlam**

Total Number of Households - 5,280 / Average Household Income - \$77,723



#### **Families in Central Port Coquitlam**

**Average Persons per Family - 2.7** 



#### **Children at Home in Central Port Coquitlam**

Total Number of Children at Home - 2,651



#### **Family Structure in Central Port Coquitlam**

Total Number of Families - 2,913 / Average Persons per Family - 2.7



## Households by Household Size in Central Port Coquitlam

Total Number of Households - 5,280



#### **Dwellings in Central Port Coquitlam**



## Population Age 15+ in Central Port Coquitlam



#### Labour Force by Occupation in Central Port Coquitlam



## **Labour Force Participation in Central Port Coquitlam**



## Travel To Work in (from) Central Port Coquitlam



# Occupied Dwellings by Structure Type in Central Port Coquitlam Dominant Bulding Type - Apartment, building low and high rise



#### Private Dwellings by Period of Construction in Central Port

Coquitlam
Dominant Period of Construction - 1991-2000



#### **Population by Religion in Central Port Coquitlam**



## Population by Home Languages in Central Port Coquitlam