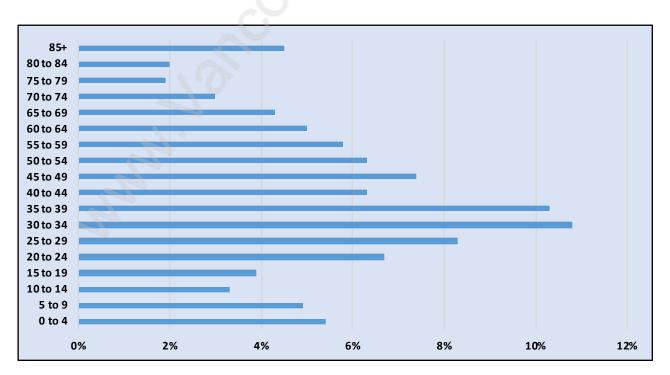

## **Population by Age in Central Port Coquitlam**

Population Age 15+ by Income Status in Central Port Coquitlam

Total Population Age 15 - 9,365