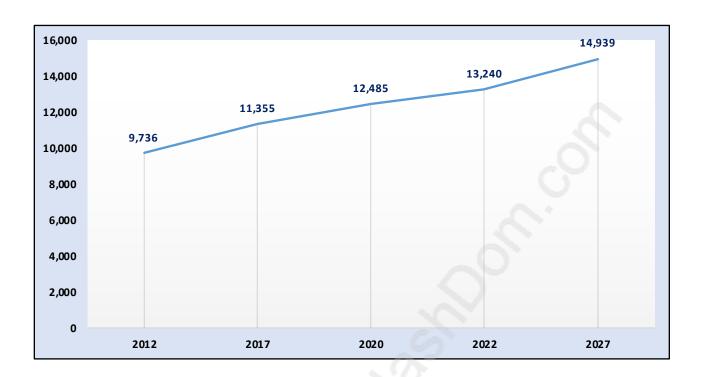

## **Central Port Coquitlam**



## **Population Trends in Central Port Coquitlam**



## **Population by Age in Central Port Coquitlam**



Population Age 15+ by Income Status in Central Port Coquitlam

Total Population Age 15 - 9,365



#### **Households by Income in Central Port Coquitlam**

Total Number of Households - 5,280 / Average Household Income - \$77,723



#### **Families in Central Port Coquitlam**

**Average Persons per Family - 2.7** 



#### **Children at Home in Central Port Coquitlam**

Total Number of Children at Home - 2,651



#### **Family Structure in Central Port Coquitlam**

Total Number of Families - 2,913 / Average Persons per Family - 2.7



## Households by Household Size in Central Port Coquitlam

Total Number of Households - 5,280



#### **Dwellings in Central Port Coquitlam**



## Population Age 15+ in Central Port Coquitlam



#### Labou