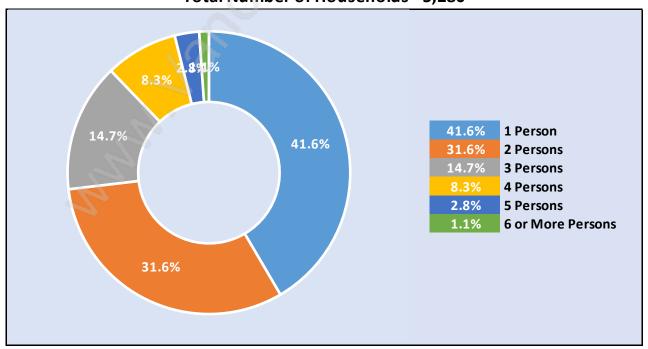

## Households by Household Size in Central Port Coquitlam

Total Number of Households - 5,280