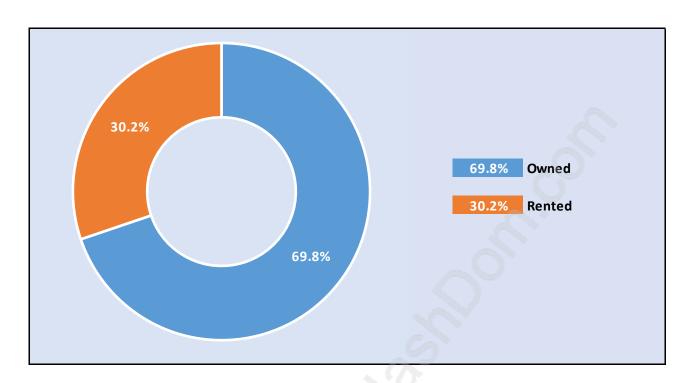

itlam**



## **Population Trends in Central Port Coquitlam**



## **Population by Age in Central Port Coquitlam**



Population Age 15+ by Income Status in Central Port Coquitlam

Total Population Age 15 - 9,365



#### **Households by Income in Central Port Coquitlam**

Total Number of Households - 5,280 / Average Household Income - \$77,723



#### **Families in Central Port Coquitlam**

**Average Persons per Family - 2.7** 



#### **Children at Home in Central Port Coquitlam**

Total Number of Children at Home - 2,651



#### **Family Structure in Central Port Coquitlam**

Total Number of Families - 2,913 / Average Persons per Family - 2.7



## Households by Household Size in Central Port Coquitlam

Total Number of Households - 5,280



#### **Dwellings in Central Port Coquitlam**



## Population Age 15+ in Central Port Coquitlam



#### Labour Force by Occupation in Central Port Coquitlam



## **Labour Force Participation in Central Port Coquitlam**



## Travel To Work in (from) Central Port Coquitlam



# Occupied Dwellings by Structure Type in Central Port Coquitlam Dominant Bulding Type - Apartment, building low and high rise



#### Private Dwellings by Period of Construction in Central Port

Coquitlam
Dominant Period of Construction - 1991-2000



#### **Population by Religion in Central Port Coquitlam**



## Population by Home Languages in Central Port Coquitlam