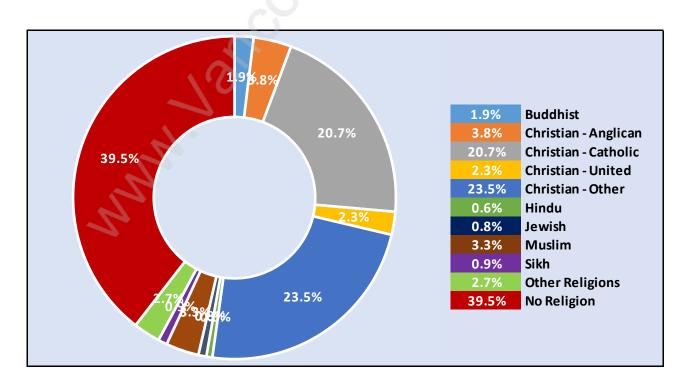

ily Structure in Central Port Coquitlam**

Total Number of Families - 2,913 / Average Persons per Family - 2.7



## Households by Household Size in Central Port Coquitlam

Total Number of Households - 5,280



#### **Dwellings in Central Port Coquitlam**



## Population Age 15+ in Central Port Coquitlam



#### Labour Force by Occupation in Central Port Coquitlam



## **Labour Force Participation in Central Port Coquitlam**



## Travel To Work in (from) Central Port Coquitlam



# Occupied Dwellings by Structure Type in Central Port Coquitlam Dominant Bulding Type - Apartment, building low and high rise



#### Private Dwellings by Period of Construction in Central Port

Coquitlam
Dominant Period of Construction - 1991-2000



#### **Population by Religion in Central Port Coquitlam**



## Population by Home Languages in Central Port Coquitlam