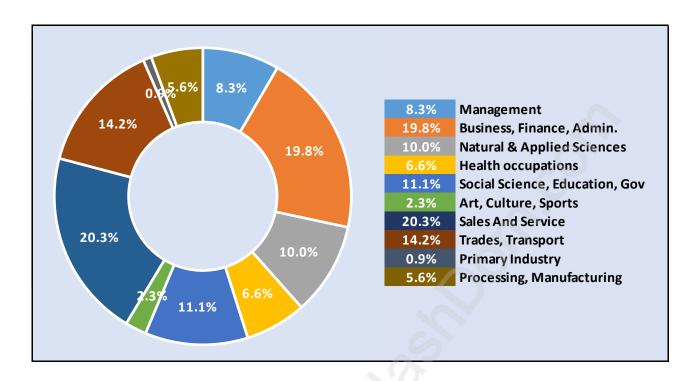

m**



Population Age 15+ by Income Status in Central Port Coquitlam

Total Population Age 15 - 9,365



#### **Households by Income in Central Port Coquitlam**

Total Number of Households - 5,280 / Average Household Income - \$77,723



#### **Families in Central Port Coquitlam**

**Average Persons per Family - 2.7** 



#### **Children at Home in Central Port Coquitlam**

Total Number of Children at Home - 2,651



#### **Family Structure in Central Port Coquitlam**

Total Number of Families - 2,913 / Average Persons per Family - 2.7



## Households by Household Size in Central Port Coquitlam

Total Number of Households - 5,280



#### **Dwellings in Central Port Coquitlam**



## Population Age 15+ in Central Port Coquitlam



#### Labour Force by Occupation in Central Port Coquitlam



## **Labour Force Participation in Central Port Coquitlam**



## Travel To Work in (from) Central Port Coquitlam



# Occupied Dwellings by Structure Type in Central Port Coquitlam Dominant Bulding Type - Apartment, building low and high rise



#### Private Dwellings by Period of Construction in Central Port

Coquitlam
Dominant Period of Construction - 1991-2000



#### **Population by Religion in Central Port Coquitlam**



## Population by Home Languages in Central Port Coquitlam