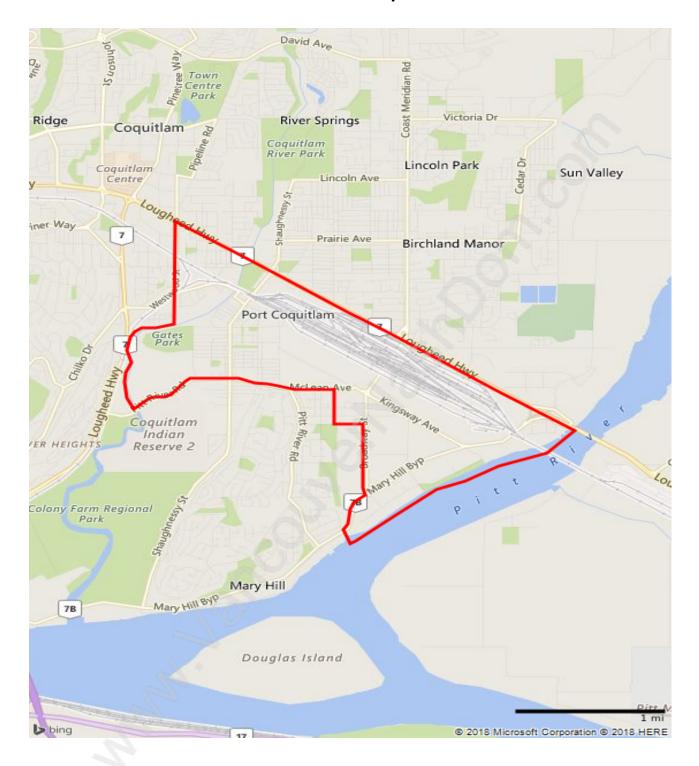

## **Central Port Coquitlam**



## **Population Trends in Central Port Coquitlam**



## **Population by Age in Central Port Coquitlam**



Population Age 15+ by Income Status in Central Port Coquitlam

Total Population Age 15 - 9,365



#### **Households by Income in Central Port Coquitlam**

Total Number of Households - 5,280 / Average Household Income - \$77,723



#### **Families in Central Port Coquitlam**

**Average Persons per Family - 2.7** 



#### **Children at Home in Central Port Coquitlam**

Total Number of Children at Home - 2,651



#### **Family Structure in Central Port Coquitlam**

Total Number of Families - 2,913 / Average Persons per Family - 2.7



## Households by Household Size in Central Port Coquitlam

Total Number of Households - 5,280



#### **Dwellings in Central Port Coquitlam**



## Popu