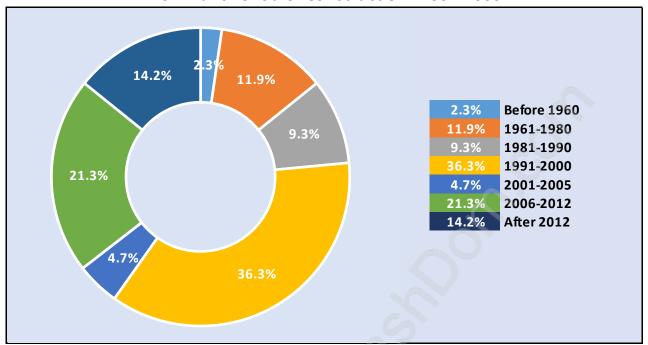

#### Private Dwellings by Period of Construction in Central Port

Coquitlam
Dominant Period of Construction - 1991-2000