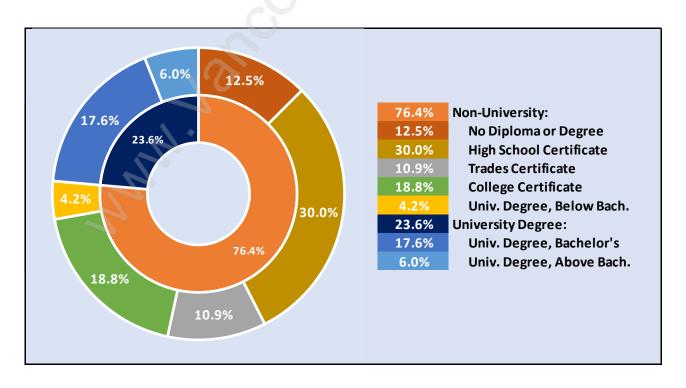

oquitlam**



## **Population by Age in Central Port Coquitlam**



Population Age 15+ by Income Status in Central Port Coquitlam

Total Population Age 15 - 9,365



#### **Households by Income in Central Port Coquitlam**

Total Number of Households - 5,280 / Average Household Income - \$77,723



#### **Families in Central Port Coquitlam**

**Average Persons per Family - 2.7** 



#### **Children at Home in Central Port Coquitlam**

Total Number of Children at Home - 2,651



#### **Family Structure in Central Port Coquitlam**

Total Number of Families - 2,913 / Average Persons per Family - 2.7



## Households by Household Size in Central Port Coquitlam

Total Number of Households - 5,280



#### **Dwellings in Central Port Coquitlam**



## Population Age 15+ in Central Port Coquitlam



#### Labour Force by Occupation in Central Port Coquitlam



## **Labour Force Participation in Central Port Coquitlam**



## Travel To Work in (from) Central Port Coquitlam



# Occupied Dwellings by Structure Type in Central Port Coquitlam Dominant Bulding Type - Apartment, building low and high rise



#### Private Dwellings by Period of Construction in Central Port

Coquitlam
Dominant Period of Construction - 1991-2000



#### **Population by Religion in Central Port Coquitlam**



## Population by Home Languages in Central Port Coquitlam