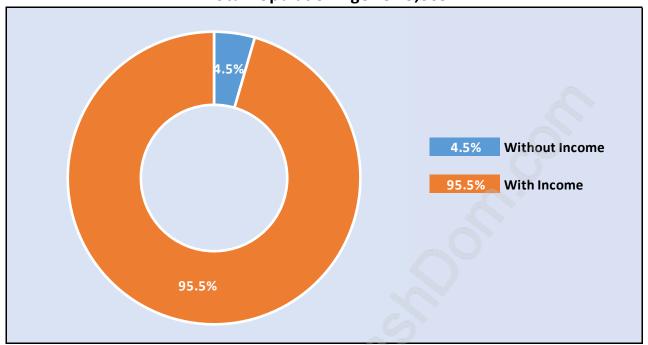

## **Population by Age in Central Port Coquitlam**

Population Age 15+ by Income Status in Central Port Coquitlam

Total Population Age 15 - 9,365