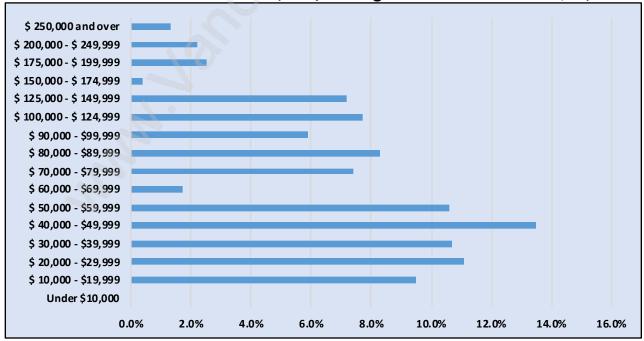

#### **Households by Income in Central Port Coquitlam**

Total Number of Households - 5,280 / Average Household Income - \$77,723