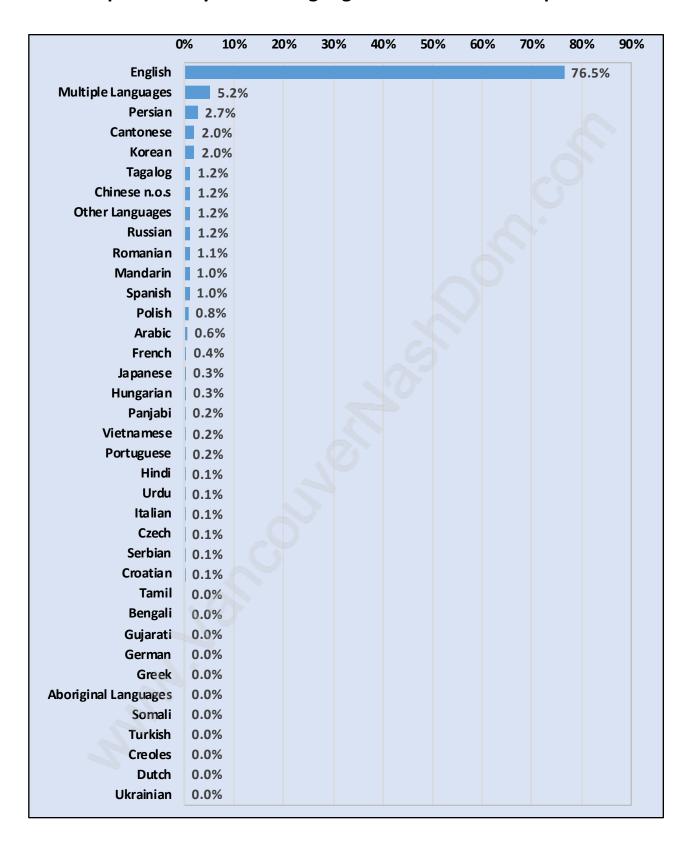

milies - 2,913 / Average Persons per Family - 2.7



## Households by Household Size in Central Port Coquitlam

Total Number of Households - 5,280



#### **Dwellings in Central Port Coquitlam**



## Population Age 15+ in Central Port Coquitlam



#### Labour Force by Occupation in Central Port Coquitlam



## **Labour Force Participation in Central Port Coquitlam**



## Travel To Work in (from) Central Port Coquitlam



# Occupied Dwellings by Structure Type in Central Port Coquitlam Dominant Bulding Type - Apartment, building low and high rise



#### Private Dwellings by Period of Construction in Central Port

Coquitlam
Dominant Period of Construction - 1991-2000



#### **Population by Religion in Central Port Coquitlam**



## Population by Home Languages in Central Port Coquitlam