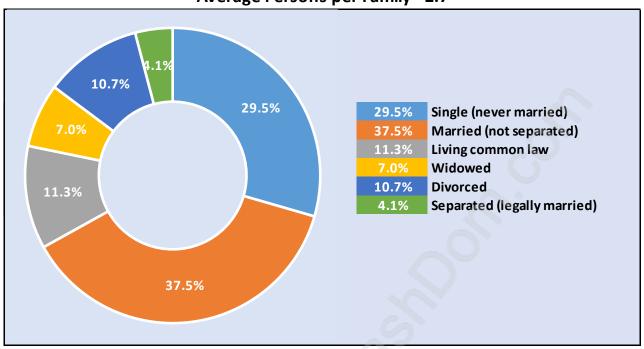

#### **Families in Central Port Coquitlam**

**Average Persons per Family - 2.7** 