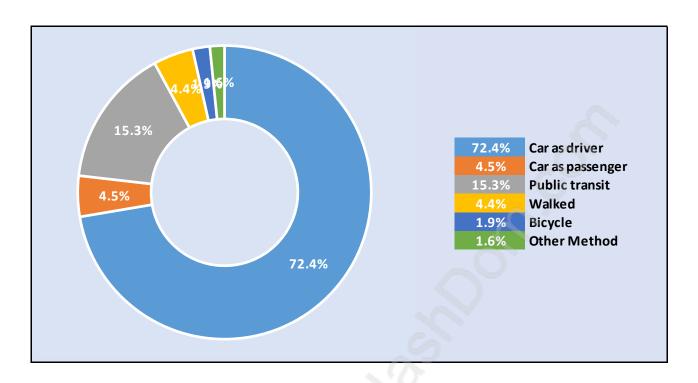

holds by Income in Central Port Coquitlam**

Total Number of Households - 5,280 / Average Household Income - \$77,723



#### **Families in Central Port Coquitlam**

**Average Persons per Family - 2.7** 



#### **Children at Home in Central Port Coquitlam**

Total Number of Children at Home - 2,651



#### **Family Structure in Central Port Coquitlam**

Total Number of Families - 2,913 / Average Persons per Family - 2.7



## Households by Household Size in Central Port Coquitlam

Total Number of Households - 5,280



#### **Dwellings in Central Port Coquitlam**



## Population Age 15+ in Central Port Coquitlam



#### Labour Force by Occupation in Central Port Coquitlam



## **Labour Force Participation in Central Port Coquitlam**



## Travel To Work in (from) Central Port Coquitlam



# Occupied Dwellings by Structure Type in Central Port Coquitlam Dominant Bulding Type - Apartment, building low and high rise



#### Private Dwellings by Period of Construction in Central Port

Coquitlam
Dominant Period of Construction - 1991-2000



#### **Population by Religion in Central Port Coquitlam**



## Population by Home Languages in Central Port Coquitlam