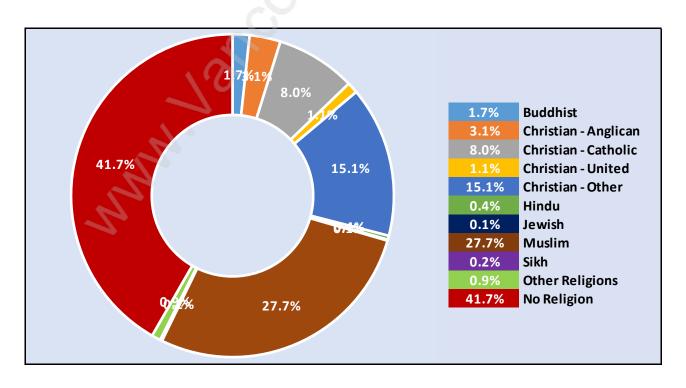

in Chartwell**

#### **Average Persons per Family - 3**



#### Children at Home in Chartwell

#### **Total Number of Children at Home - 430**



**Family Structure in Chartwell** 

Total Number of Families - 369 / Average Persons per Family - 3.



## Households by Household Size in Chartwell

**Total Number of Households - 427** 



## **Dwellings in Chartwell**



# Population Age 15+ in Chartwell



## **Labour Force by Occupation in Chartwell**



# **Labour Force Participation in Chartwell**



## Travel To Work in (from) Chartwell



# Occupied Dwellings by Structure Type in Chartwell

**Dominant Bulding Type - Houses** 



## **Private Dwellings by Period of Construction in Chartwell**

**Dominant Period of Construction - 1961-1980** 



# **Population by Religion in Chartwell**



## **Population by Home Languages in Chartwell**