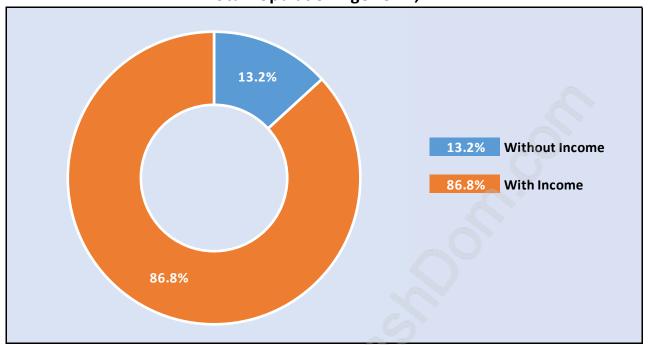

# Population Age 15+ by Income Status in Chartwell Total Population Age 15 - 1,211