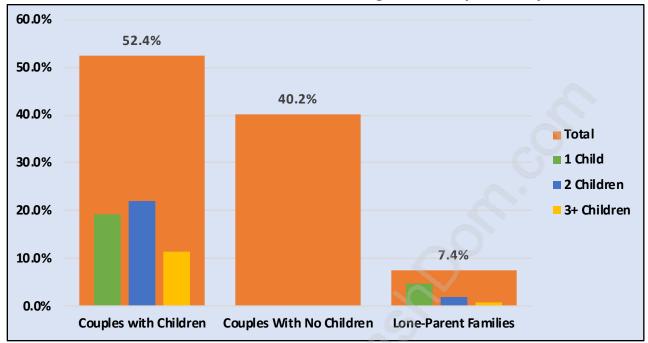

#### **Total Number of Children at Home - 430**

**Family Structure in Chartwell** 

Total Number of Families - 369 / Average Persons per Family - 3.