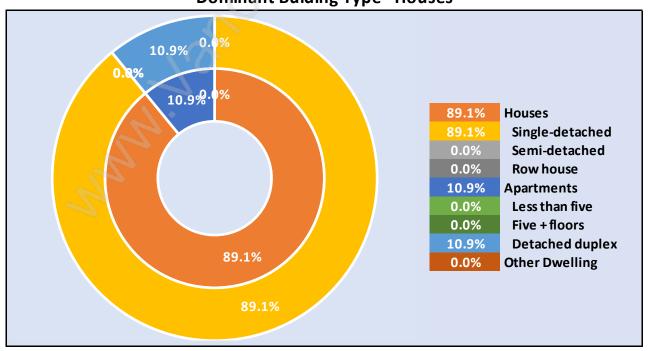

# Occupied Dwellings by Structure Type in Chartwell

**Dominant Bulding Type - Houses** 