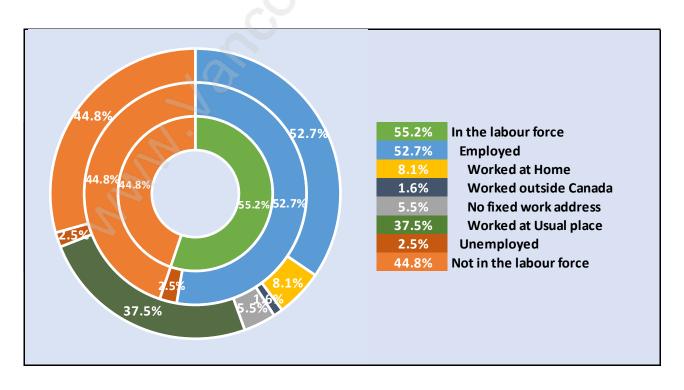

## **Population Trends in Chartwell**



# **Population by Age in Chartwell**



# Population Age 15+ by Income Status in Chartwell Total Population Age 15 - 1,211



# Households by Income in Chartwell

Total Number of Households - 427 / Average Household Income - \$242,826



#### **Families in Chartwell**

#### **Average Persons per Family - 3**



#### Children at Home in Chartwell

#### **Total Number of Children at Home - 430**



**Family Structure in Chartwell** 

Total Number of Families - 369 / Average Persons per Family - 3.



## Households by Household Size in Chartwell

**Total Number of Households - 427** 



## **Dwellings in Chartwell**



# Population Age 15+ in Chartwell



## **Labour Force by Occupation in Chartwell**



# **Labour Force Participation in Chartwell**



## Travel To Work in (from) Chartwell



# Occupied Dwellings by Structure Type in Chartwell

**Dominant Bulding Type - Houses** 



## **Private Dwellings by Period of Construction in Chartwell**

**Dominant Period of Construction - 1961-1980** 



# **Population by Religion in Chartwell**



## **Population by Home Languages in Chartwell**