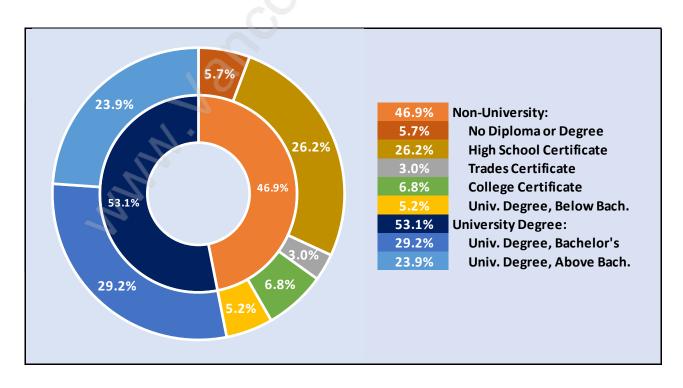

#### **Chartwell**



## **Population Trends in Chartwell**



# **Population by Age in Chartwell**



# Population Age 15+ by Income Status in Chartwell Total Population Age 15 - 1,211



# Households by Income in Chartwell

Total Number of Households - 427 / Average Household Income - \$242,826



#### **Families in Chartwell**

#### **Average Persons per Family - 3**



#### Children at Home in Chartwell

#### **Total Number of Children at Home - 430**



**Family Structure in Chartwell** 

Total Number of Families - 369 / Average Persons per Family - 3.



## Households by Household Size in Chartwell

**Total Number of Households - 427** 



## **Dwellings in Chartwell**



# Population Age 15+ in Chartwell



## **Labour Force by Occupation in Chartwell**



# **Labour Force Participation in Chartwell**



## Travel To Work in (from) Chartwell



# Occupied Dwellings by Structure Type in Chartwell

**Dominant Bulding Type - Houses** 



## **Private Dwellings by Period of Construction in Chartwell**

**Dominant Period of Construction - 1961-1980** 



# **Population by Religion in Chartwell**



## **Population by Home Languages in Chartwell**