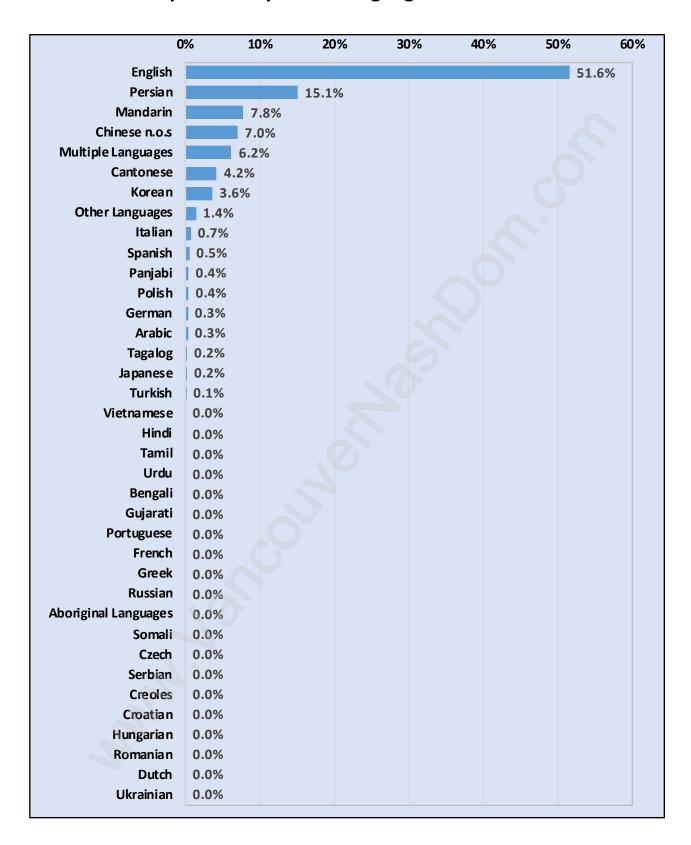

3**



#### Children at Home in Chartwell

#### **Total Number of Children at Home - 430**



**Family Structure in Chartwell** 

Total Number of Families - 369 / Average Persons per Family - 3.



## Households by Household Size in Chartwell

**Total Number of Households - 427** 



## **Dwellings in Chartwell**



# Population Age 15+ in Chartwell



## **Labour Force by Occupation in Chartwell**



# **Labour Force Participation in Chartwell**



## Travel To Work in (from) Chartwell



# Occupied Dwellings by Structure Type in Chartwell

**Dominant Bulding Type - Houses** 



## **Private Dwellings by Period of Construction in Chartwell**

**Dominant Period of Construction - 1961-1980** 



# **Population by Religion in Chartwell**



## **Population by Home Languages in Chartwell**