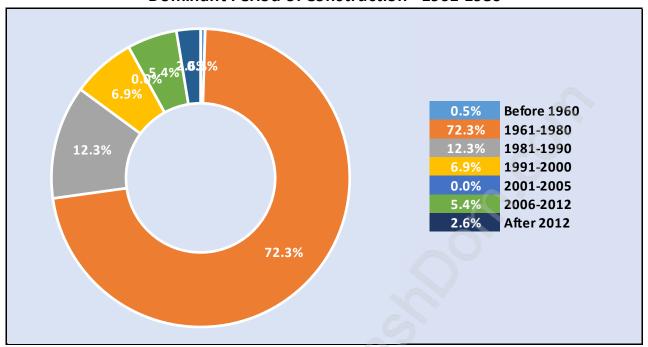

## **Private Dwellings by Period of Construction in Chartwell**

**Dominant Period of Construction - 1961-1980** 