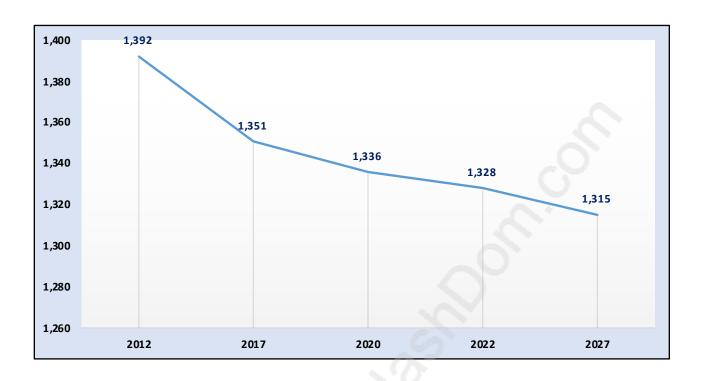

#### **Chartwell**



## **Population Trends in Chartwell**



# **Population by Age in Chartwell**



# Population Age 15+ by Income Status in Chartwell Total Population Age 15 - 1,211



# Households by Income in Chartwell

Total Number of Households - 427 / Average Household Income - \$242,826



#### **Families in Chartwell**

#### **Average Persons per Family - 3**



#### Children at Home in Chartwell

#### **Total Number of Children at Home - 430**



**Family Structure in Chartwell** 

Total Number of Families - 369 / Average Persons per Family - 3.



## Households by Household Size in Chartwell

**Total Number of Households - 427** 



## **Dwellings in Chartwell**



# Population Age 15+ in Chartwell



## **Labour Force by Occupation in Chartwell**



# **Labour Force Participation in Chartwell**



## Travel To Work in (from) Chartwell