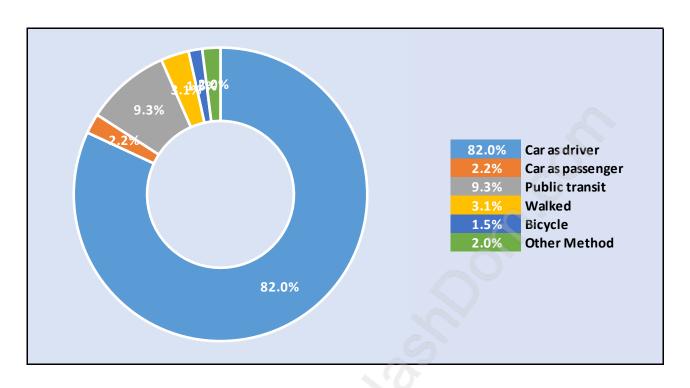

# **Population by Age in Chartwell**



# Population Age 15+ by Income Status in Chartwell Total Population Age 15 - 1,211



# Households by Income in Chartwell

Total Number of Households - 427 / Average Household Income - \$242,826



#### **Families in Chartwell**

#### **Average Persons per Family - 3**



#### Children at Home in Chartwell

#### **Total Number of Children at Home - 430**



**Family Structure in Chartwell** 

Total Number of Families - 369 / Average Persons per Family - 3.



## Households by Household Size in Chartwell

**Total Number of Households - 427** 



## **Dwellings in Chartwell**



# Population Age 15+ in Chartwell



## **Labour Force by Occupation in Chartwell**



# **Labour Force Participation in Chartwell**



## Travel To Work in (from) Chartwell



# Occupied Dwellings by Structure Type in Chartwell

**Dominant Bulding Type - Houses** 



## **Private Dwellings by Period of Construction in Chartwell**

**Dominant Period of Construction - 1961-1980** 



# **Population by Religion in Chartwell**



## **Population by Home Languages in Chartwell**