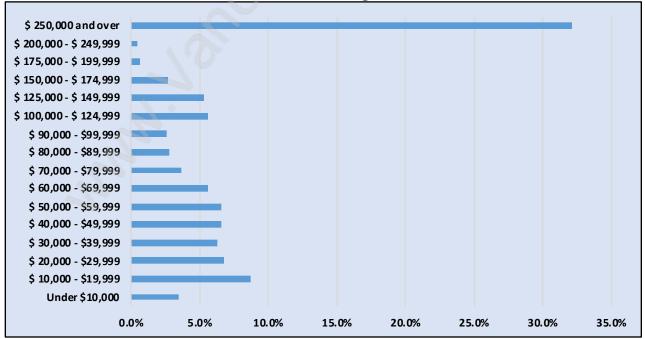

# Households by Income in Chartwell

Total Number of Households - 427 / Average Household Income - \$242,826