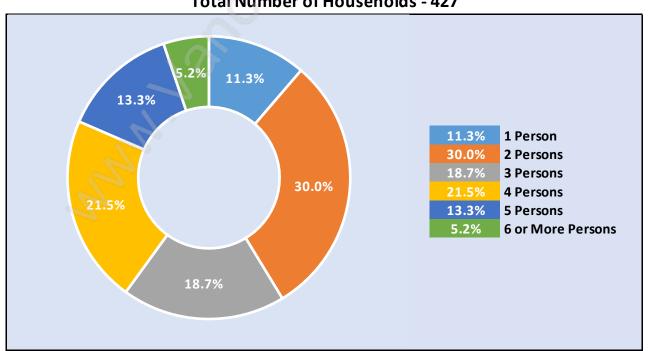

## Households by Household Size in Chartwell

**Total Number of Households - 427** 