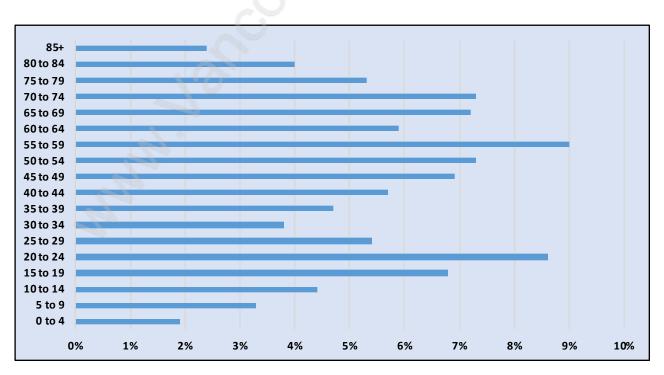

#### **Chartwell**



## **Population Trends in Chartwell**



# **Population by Age in Chartwell**



# Population Age 15+ by Income Status in Chartwell Total Population Age 15 - 1,211



# Households by Income in Chartwell

Total Number of Households - 427 / Average Household Income - \$242,826



#### **Families in Chartwell**

#### **Average Persons per Family - 3**



#### Children at Home in Chartwell

#### **Total Number of Children at Home - 430**



**Family Structure in Chartwell** 

Total Number of Families - 369 / Average Persons per Family - 3.



## Households by Household Size in Chartwell

**Total Number of Households - 427** 



## **Dwellings in Chartwell**



# Population Age 15+ in Chartwell



## **Labour Force by Occupation in Chartwell**



# **Labour Force Participation in Chartwell**



## Travel To Work in (from) Chartwell



# Occupied Dwellings by Structure Typ