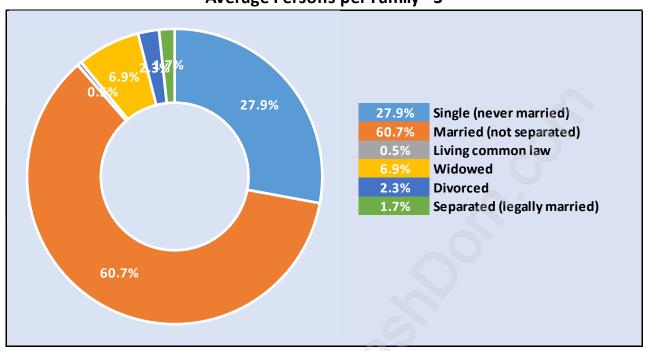

#### **Chartwell**



## **Population Trends in Chartwell**



# **Population by Age in Chartwell**



# Population Age 15+ by Income Status in Chartwell Total Population Age 15 - 1,211



# Households by Income in Chartwell

Total Number of Households - 427 / Average Household Income - \$242,826



#### **Families in Chartwell**

#### **Average Persons per Family - 3**



#### Children at Home in Chartwell

#### **Total Number of Children at Home - 430**



**Family Structure in Chartwell** 

Total Number of Families - 369 / Average Persons per Family - 3.



## Households by Household Size in Chartwell

**Total Number of Households - 427** 



## **Dwellings in Chartwell**



# Population Age 15+ in Chartwell



## **Labour Force by Occupation in Chartwell**



# **Labour Force Participation in Chartwell**



## Travel To Work in (from) Chartwell



# Occupied Dwellings by Structure Type in Chartwell

**Dominant Bulding Type - Houses** 



## **Private Dwellings by Period of Construction in Chartwell**

**Dominant Period of Construction - 1961-1980** 



# **Population by Religion in Chartwell**



## **Population by Home Languages in Chartwell**