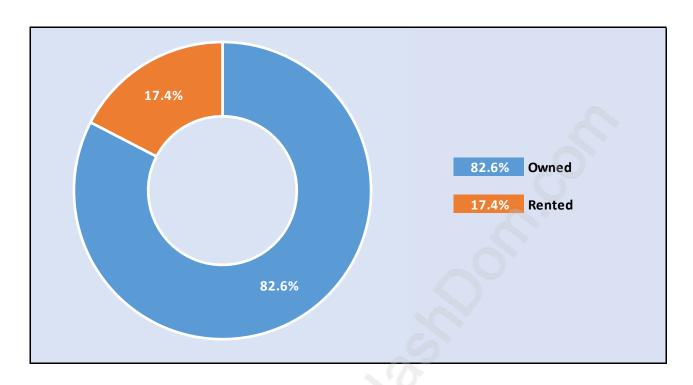

#### **Chartwell**



## **Population Trends in Chartwell**



# **Population by Age in Chartwell**



# Population Age 15+ by Income Status in Chartwell Total Population Age 15 - 1,211



# Households by Income in Chartwell

Total Number of Households - 427 / Average Household Income - \$242,826



#### **Families in Chartwell**

#### **Average Persons per Family - 3**



#### Children at Home in Chartwell

#### **Total Number of Children at Home - 430**



**Family Structure in Chartwell** 

Total Number of Families - 369 / Average Persons per Family - 3.



## Households by Household Size in Chartwell

**Total Number of Households - 427** 



## **Dwellings in Chartwell**



# Population Age 15+ in Chartwell



## **Labour Force by Occupation in Chartwell**



# **Labour Force Participation in Chartwell**



## Travel To Work in (from) Chartwell



# Occupied Dwellings by Structure Type in Chartwell

**Dominant Bulding Type - Houses** 



## **Private Dwellings by Period of Construction in Chartwell**

**Dominant Period of Construction - 1961-1980** 



# **Population by Religion in Chartwell**



## **Population by Home Languages in Chartwell**