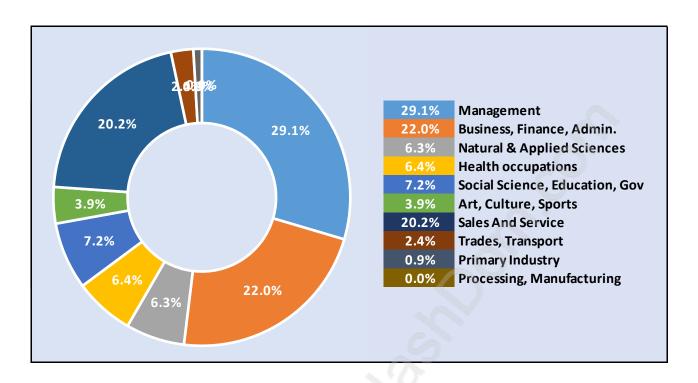

#### **Chartwell**



## **Population Trends in Chartwell**



# **Population by Age in Chartwell**



# Population Age 15+ by Income Status in Chartwell Total Population Age 15 - 1,211



# Households by Income in Chartwell

Total Number of Households - 427 / Average Household Income - \$242,826



#### **Families in Chartwell**

#### **Average Persons per Family - 3**



#### Children at Home in Chartwell

#### **Total Number of Children at Home - 430**



**Family Structure in Chartwell** 

Total Number of Families - 369 / Average Persons per Family - 3.



## Households by Household Size in Chartwell

**Total Number of Households - 427** 



## **Dwellings in Chartwell**



# Population Age 15+ in Chartwell



## **Labour Force by Occupation in Chartwell**



# **Labour Force Participation in Chartwell**



## Travel To Work in (from) Chartwell



# Occupied Dwellings by Structure Type in Chartwell

**Dominant Bulding Type - Houses** 



## **Private Dwellings by Period of Construction in Chartwell**

**Dominant Period of Construction - 1961-1980** 



# **Population by Religion in Chartwell**



## **Population by Home Languages in Chartwell**