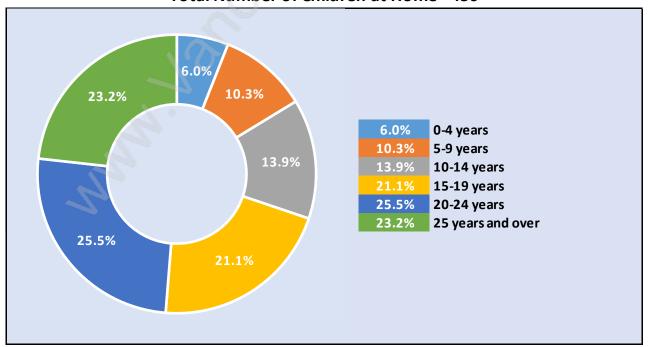

#### Children at Home in Chartwell

#### **Total Number of Children at Home - 430**

**Family Structure in Chartwell** 

Total Number of Families - 369 / Average Persons per Family - 3.