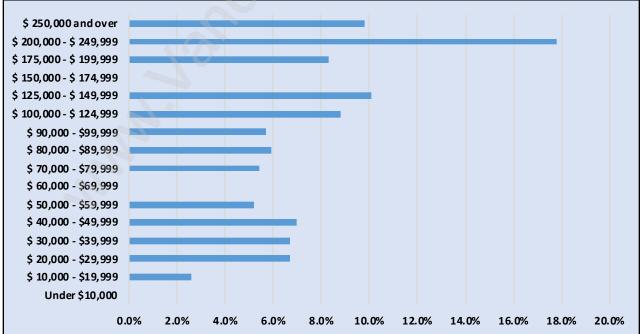

#### **Chelsea Park**





### **Population Trends in Chelsea Park**

# Population by Age in Chelsea Park



# Population Age 15+ by Income Status in Chelsea Park Total Population Age 15 - 478



#### Households by Income in Chelsea Park





#### **Families in Chelsea Park**

**Average Persons per Family - 2.6** 



### Children at Home in Chelsea Park Total Number of Children at Home - 118





# Family Structure in Chelsea Park Total Number of Families - 147 / Average Persons per Family - 2.6

#### Households by Household Size in Chelsea Park Total Number of Households - 229



#### **Dwellings in Chelsea Park**



# Population Age 15+ in Chelsea Park





#### Labour Force Participation in Chelsea Park





# Occupied Dwellings by Structure Type in Chelsea Park Dominant Bulding Type - Apartment, building low and high rise



#### Private Dwellings by Period of Construction in Chelsea Park Dominant Period of Construction - 1961-1980



#### Population by Religion in Chelsea Park



#### Population by Home Languages in Chel