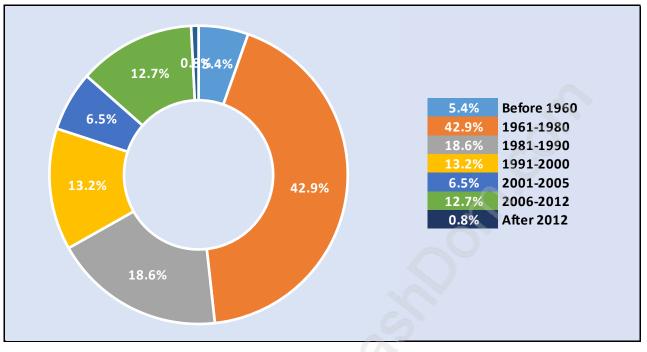

#### Private Dwellings by Period of Construction in Chelsea Park Dominant Period of Construction - 1961-1980