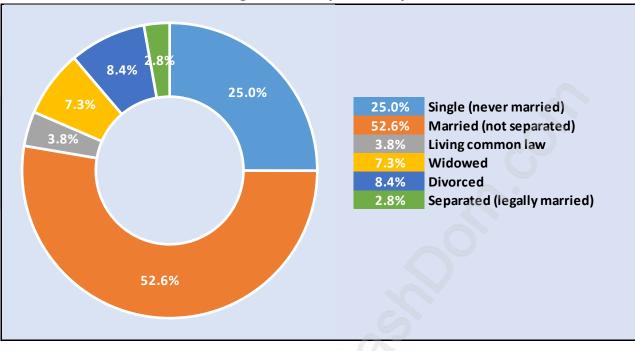

#### **Chelsea Park**





### **Population Trends in Chelsea Park**

# Population by Age in Chelsea Park



# Population Age 15+ by Income Status in Chelsea Park Total Population Age 15 - 478



#### Households by Income in Chelsea Park





#### **Families in Chelsea Park**

**Average Persons per Family - 2.6** 



### Children at Home in Chelsea Park Total Number of Children at Home - 118





# Family Structure in Chelsea Park Total Number of Families - 147 / Average Persons per Family - 2.6

#### Households by Household Size in Chelsea Park Total Number of Households - 229



#### **Dwellings in Chelsea Park**



# Population Age 15+ in Chelsea Park





#### Labour Force Participation in Chelsea Park





# Occupied Dwellings by Structure Type in Chelsea Park Dominant Bulding Type - Apartment, building low and high rise



#### Private Dwellings by Period of Construction in Chelsea Park Dominant Period of Construction - 1961-1980



#### Population by Religion in Chelsea Park



#### Population by Home Languages in Chelsea Park