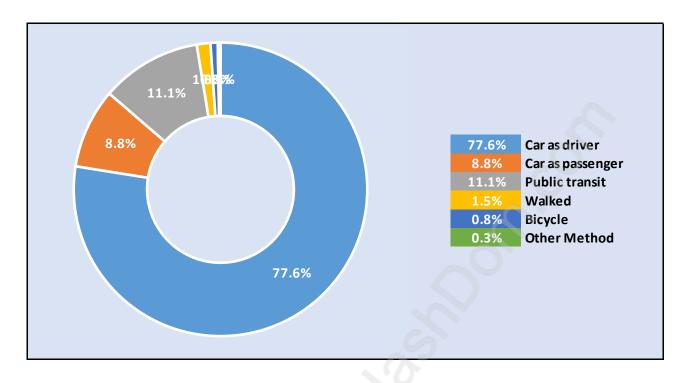

#### **Chelsea Park**





### **Population Trends in Chelsea Park**

# Population by Age in Chelsea Park



# Population Age 15+ by Income Status in Chelsea Park Total Population Age 15 - 478



#### Households by Income in Chelsea Park





#### **Families in Chelsea Park**

**Average Persons per Family - 2.6** 



### Children at Home in Chelsea Park Total Number of Children at Home - 118





# Family Structure in Chelsea Park Total Number of Families - 147 / Average Persons per Family - 2.6

#### Households by Household Size in Chelsea Park Total Number of Households - 229



#### **Dwellings in Chelsea Park**



# Population Age 15+ in Chelsea Park





#### Labour Force Participation in Chelsea Park





# Occupied Dwellings by Structure Type in Chelsea Park Dominant Bulding Type - Apartment, building low and high rise



#### Private Dwellings by Period of Construction in Chelsea Park Dominant Period of Construction - 1961-1980



#### Population by Religion in Chelsea Park



#### Population by Home Languages in Chelsea Park