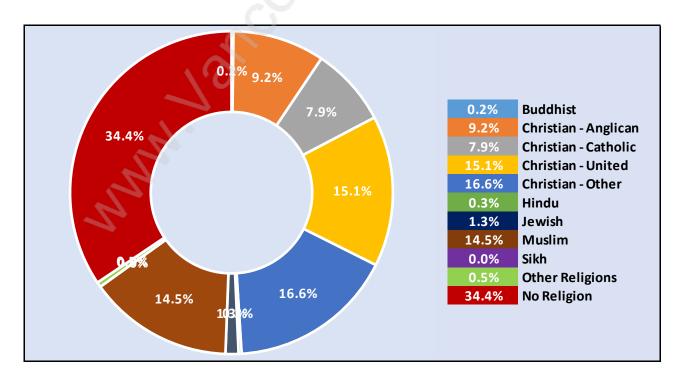

## Households by Income in Chelsea Park





#### **Families in Chelsea Park**

**Average Persons per Family - 2.6** 



### Children at Home in Chelsea Park Total Number of Children at Home - 118





# Family Structure in Chelsea Park Total Number of Families - 147 / Average Persons per Family - 2.6

#### Households by Household Size in Chelsea Park Total Number of Households - 229



#### **Dwellings in Chelsea Park**



# Population Age 15+ in Chelsea Park





#### Labour Force Participation in Chelsea Park





# Occupied Dwellings by Structure Type in Chelsea Park Dominant Bulding Type - Apartment, building low and high rise



#### Private Dwellings by Period of Construction in Chelsea Park Dominant Period of Construction - 1961-1980



#### Population by Religion in Chelsea Park



#### Population by Home Languages in Chelsea Park