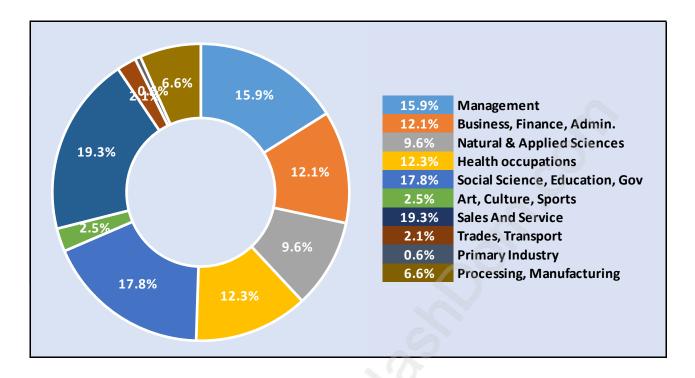

#### **Chelsea Park**





### **Population Trends in Chelsea Park**

# Population by Age in Chelsea Park



# Population Age 15+ by Income Status in Chelsea Park Total Population Age 15 - 478



#### Households by Income in Chelsea Park





#### **Families in Chelsea Park**

**Average Persons per Family - 2.6** 



### Children at Home in Chelsea Park Total Number of Children at Home - 118





# Family Structure in Chelsea Park Total Number of Families - 147 / Average Persons per Family - 2.6

#### Households by Household Size in Chelsea Park Total Number of Households - 229



#### **Dwellings in Chelsea Park**



# Population Age 15+ in Chelsea Park





#### Labour Force Participation in Chelsea Park





# Occupied Dwellings by Structure Type in Chelsea Park Dominant Bulding Type - Apartment, building low and high rise



#### Private Dwellings by Period of Construction in Chelsea Park Dominant Period of Construction - 1961-1980



#### Population by Religion in Chelsea Park



#### Population by Home Languages in Chelsea Park