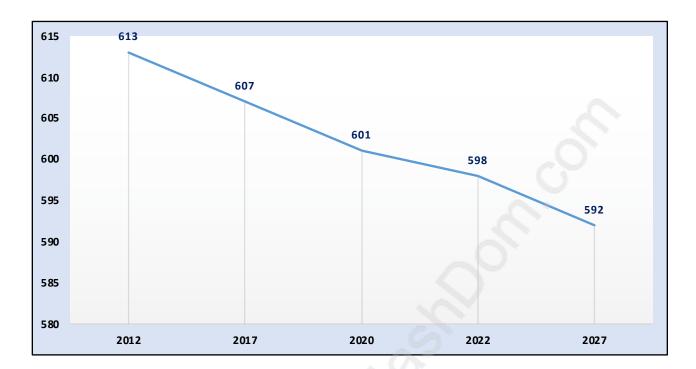

#### **Chelsea Park**





### **Population Trends in Chelsea Park**

# Population by Age in Chelsea Park



# Population Age 15+ by Income Status in Chelsea Park Total Population Age 15 - 478



#### Households by Income in Chelsea Park





#### **Families in Chelsea Park**

**Average Persons per Family - 2.6** 



### Children at Home in Chelsea Park Total Number of Children at Home - 118





# Family Structure in Chelsea Park Total Number of Families - 147 / Average Persons per Family - 2.6

#### Households by Household Size in Chelsea Park Total Number of Households - 229



#### **Dwellings in Chelsea Park**



# Population Age 15+ in Chelsea Park





#### Labour Force Participation in Chelsea Park





# Occupied Dwellings by Structure Type in Chelsea Park Dominant Bulding Type - Apartment, building low a