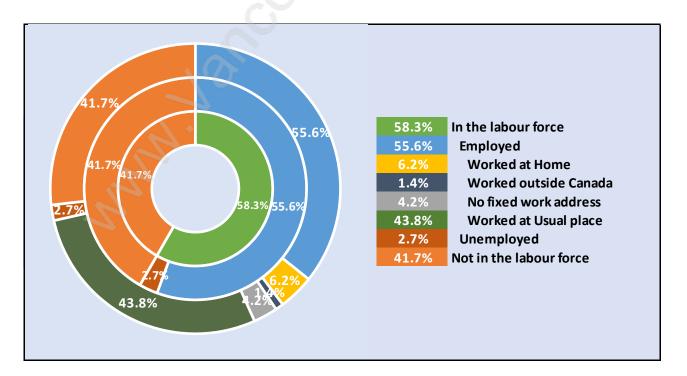

#### **Chelsea Park**





### **Population Trends in Chelsea Park**

# Population by Age in Chelsea Park



# Population Age 15+ by Income Status in Chelsea Park Total Population Age 15 - 478



#### Households by Income in Chelsea Park





#### **Families in Chelsea Park**

**Average Persons per Family - 2.6** 



### Children at Home in Chelsea Park Total Number of Children at Home - 118





# Family Structure in Chelsea Park Total Number of Families - 147 / Average Persons per Family - 2.6

#### Households by Household Size in Chelsea Park Total Number of Households - 229



#### **Dwellings in Chelsea Park**



# Population Age 15+ in Chelsea Park





#### Labour Force Participation in Chelsea Park





# Occupied Dwellings by Structure Type in Chelsea Park Dominant Bulding Type - Apartment, building low and high rise



#### Private Dwellings by Period of Construction in Chelsea Park Dominant Period of Construction - 1961-1980



#### Population by Religion in Chelsea Park



#### Population by Home Languages in Chelsea Park