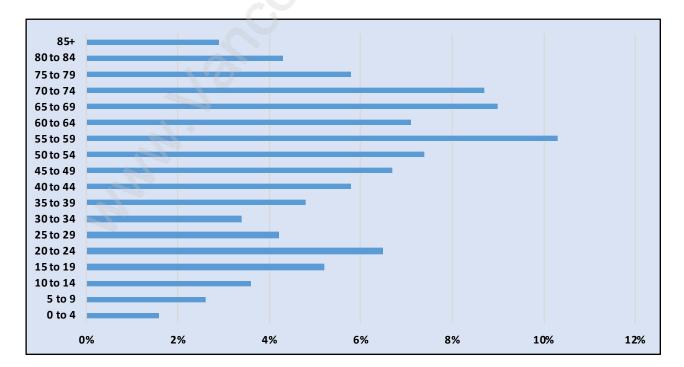

#### **Chelsea Park**





### **Population Trends in Chelsea Park**

# Population by Age in Chelsea Park



# Population Age 15+ by Income Status in Chelsea Park Total Population Age 15 - 478



#### Households by Income in Chelsea Park





#### **Families in Chelsea Park**

**Average Persons per Family - 2.6** 



### Children at Home in Chelsea Park Total Number of Children at Home - 118





# Family Structure in Chelsea Park Total Number of Families - 147 / Average Persons per Family - 2.6

#### Households by Household Size in Chelsea Park Total Number of Households - 229



#### **Dwellings in Chelsea Park**



# Population Age 15+ in Chelsea Park





#### Labour Force Participation in Chelsea Park





# Occupied Dwellings by Structure Type in Chelsea Park Dominant Bulding Type - Apartment, building low and high rise



#### Private Dwellings by Period of Construction in Chelsea Park D