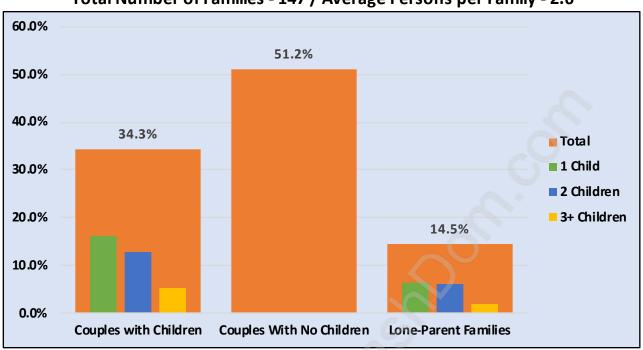

# Family Structure in Chelsea Park Total Number of Families - 147 / Average Persons per Family - 2.6