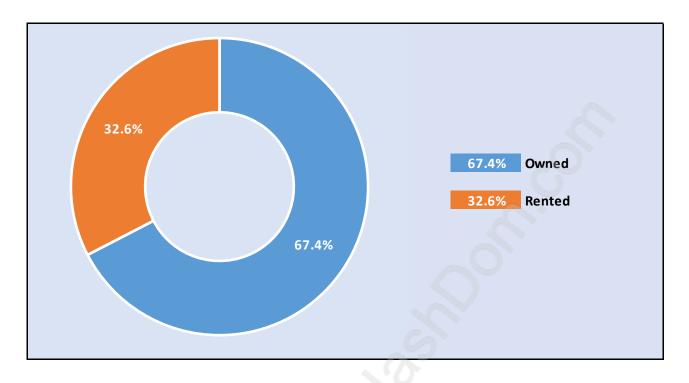

#### **Chelsea Park**





### **Population Trends in Chelsea Park**

# Population by Age in Chelsea Park



# Population Age 15+ by Income Status in Chelsea Park Total Population Age 15 - 478



#### Households by Income in Chelsea Park





#### **Families in Chelsea Park**

**Average Persons per Family - 2.6** 



### Children at Home in Chelsea Park Total Number of Children at Home - 118





# Family Structure in Chelsea Park Total Number of Families - 147 / Average Persons per Family - 2.6

#### Households by Household Size in Chelsea Park Total Number of Households - 229



#### **Dwellings in Chelsea Park**



# Population Age 15+ in Chelsea Park





#### Labour Force Participation in Chelsea Park





# Occupied Dwellings by Structure Type in Chelsea Park Dominant Bulding Type - Apartment, building low and high rise



#### Private Dwellings by Period of Construction in Chelsea Park Dominant Period of Construction - 1961-1980



#### Population by Religion in Chelsea Park



#### Population by Home Languages in Chelsea Park