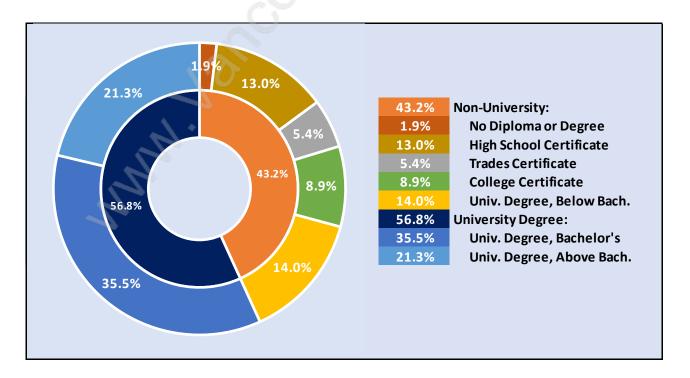

#### **Chelsea Park**





### **Population Trends in Chelsea Park**

# Population by Age in Chelsea Park



# Population Age 15+ by Income Status in Chelsea Park Total Population Age 15 - 478



#### Households by Income in Chelsea Park





#### **Families in Chelsea Park**

**Average Persons per Family - 2.6** 



### Children at Home in Chelsea Park Total Number of Children at Home - 118





# Family Structure in Chelsea Park Total Number of Families - 147 / Average Persons per Family - 2.6

#### Households by Household Size in Chelsea Park Total Number of Households - 229



#### **Dwellings in Chelsea Park**



# Population Age 15+ in Chelsea Park





#### Labour Force Participation in Chelsea Park





# Occupied Dwellings by Structure Type in Chelsea Park Dominant Bulding Type - Apartment, building low and high rise



#### Private Dwellings by Period of Construction in Chelsea Park Dominant Period of Construction - 1961-1980



#### Population by Religion in Chelsea Park



#### Population by Home Languages in Chelsea Park