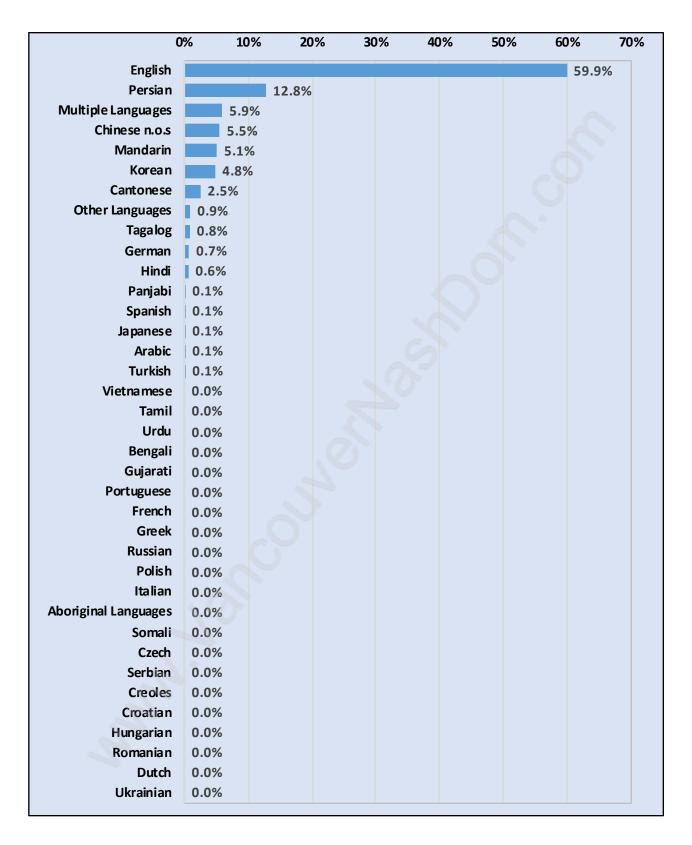

amilies in Chelsea Park**

**Average Persons per Family - 2.6** 



### Children at Home in Chelsea Park Total Number of Children at Home - 118





# Family Structure in Chelsea Park Total Number of Families - 147 / Average Persons per Family - 2.6

#### Households by Household Size in Chelsea Park Total Number of Households - 229



#### **Dwellings in Chelsea Park**



# Population Age 15+ in Chelsea Park





#### Labour Force Participation in Chelsea Park





# Occupied Dwellings by Structure Type in Chelsea Park Dominant Bulding Type - Apartment, building low and high rise



#### Private Dwellings by Period of Construction in Chelsea Park Dominant Period of Construction - 1961-1980



#### Population by Religion in Chelsea Park



#### Population by Home Languages in Chelsea Park