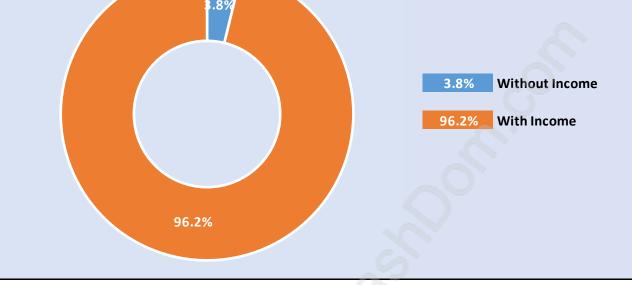

# Population Age 15+ by Income Status in Chelsea Park Total Population Age 15 - 478