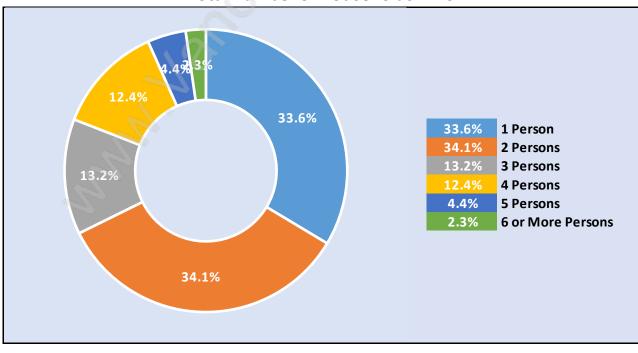

#### Households by Household Size in Chelsea Park Total Number of Households - 229