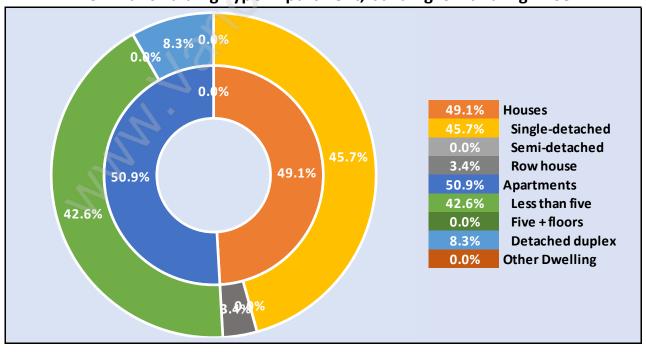

# Occupied Dwellings by Structure Type in Chelsea Park Dominant Bulding Type - Apartment, building low and high rise