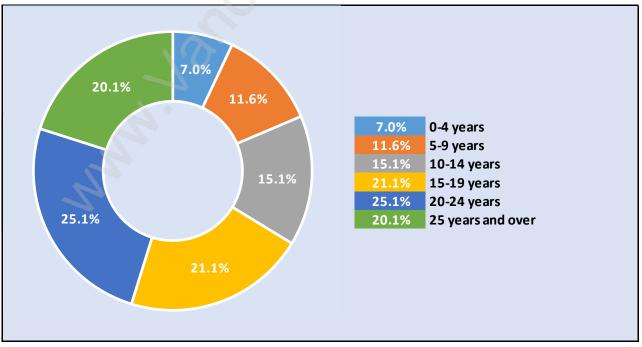

#### Private Dwellings by Period of Construction in Chelsea Park Dominant Period of Construction - 1961-1980