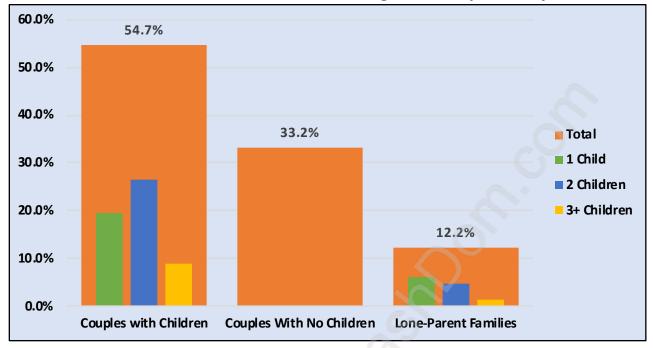

#### Average Persons per Family - 3.1

Children at Home in Citadel

Total Number of Children at Home - 3,314

Family Structure in Citadel

Total Number of Families - 2,768 / Average Persons per Family - 3.1

Households by Household Size in Citadel