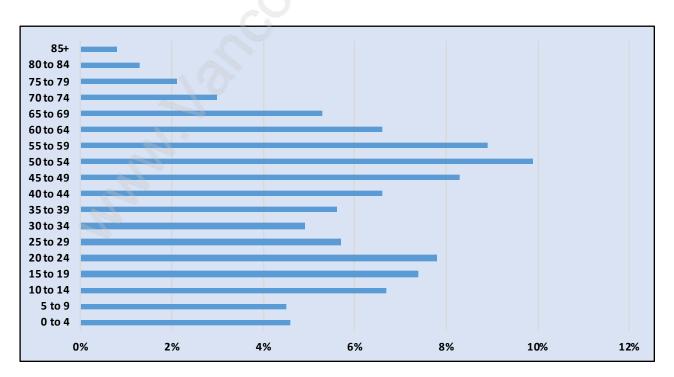

# Citadel



# **Population Trends in Citadel**



# Population by Age in Citadel



## Population Age 15+ by Income Status in Citadel

**Total Population Age 15 - 8,110** 



# Households by Income in Citadel

Total Number of Households - 3,157 / Average Household Income - \$169,648



#### **Families in Citadel**

#### Average Persons per Family - 3.1



Children at Home in Citadel

Total Number of Children at Home - 3,314



Family Structure in Citadel

Total Number of Families - 2,768 / Average Persons per Family - 3.1



Households by Household Size in Citadel

Total Number of Households - 3,157



## **Dwellings in Citadel**



# Population Age 15+ in Citadel



#### **Labour Force by Occupation in Citadel**



# **Labour Force Participation in Citadel**



## Travel To Work in (from) Citadel



# Occupied Dwellings by Structure Type in Citadel



## **Private Dwel