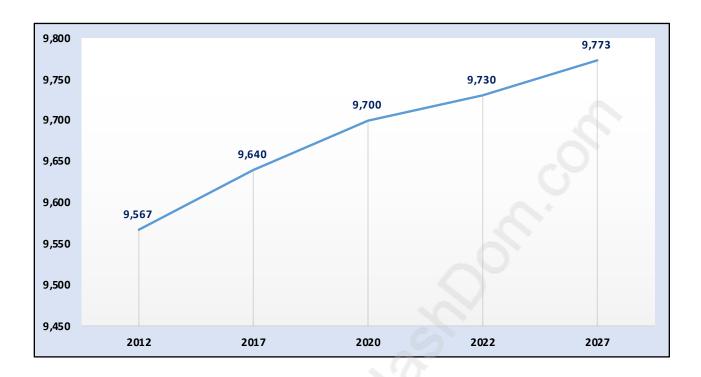

# Citadel



# **Population Trends in Citadel**



# Population by Age in Citadel



## Population Age 15+ by Income Status in Citadel

**Total Population Age 15 - 8,110** 



# Households by Income in Citadel

Total Number of Households - 3,157 / Average Household Income - \$169,648



#### **Families in Citadel**

#### Average Persons per Family - 3.1



Children at Home in Citadel

Total Number of Children at Home - 3,314



Family Structure in Citadel

Total Number of Families - 2,768 / Average Persons per Family - 3.1



Households by Household Size in Citadel

Total Number of Households - 3,157



## **Dwellings in Citadel**



# Population Age 15+ in Citadel



#### **Labour Force by Occupation in Citadel**



# **Labour Force Participation in Citadel**



## Travel To Work in (from) Citadel



# Occupied Dwellings by Structure Ty