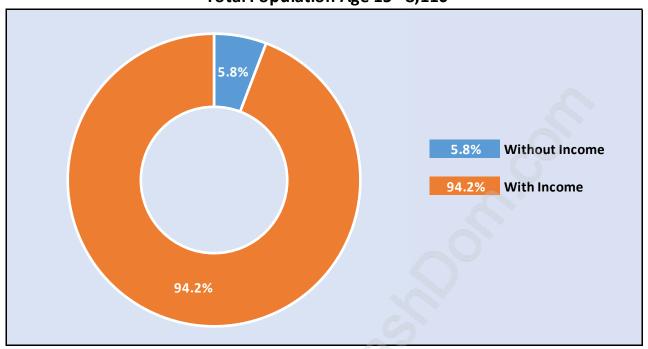

## Population Age 15+ by Income Status in Citadel

**Total Population Age 15 - 8,110** 