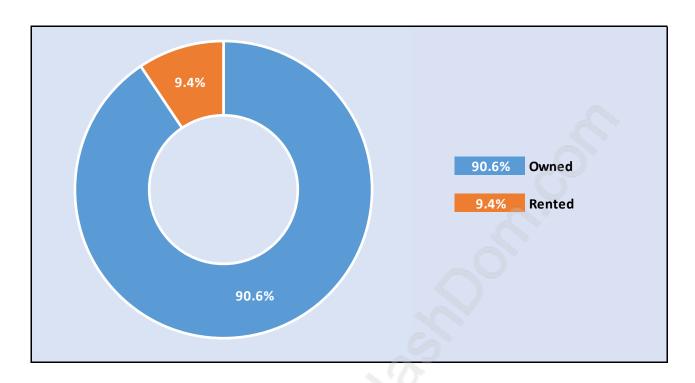

# Citadel



# **Population Trends in Citadel**



# Population by Age in Citadel



## Population Age 15+ by Income Status in Citadel

**Total Population Age 15 - 8,110** 



# Households by Income in Citadel

Total Number of Households - 3,157 / Average Household Income - \$169,648



#### **Families in Citadel**

#### Average Persons per Family - 3.1



Children at Home in Citadel

Total Number of Children at Home - 3,314



Family Structure in Citadel

Total Number of Families - 2,768 / Average Persons per Family - 3.1



Households by Household Size in Citadel

Total Number of Households - 3,157



## **Dwellings in Citadel**



# Population Age 15+ in Citadel



#### **Labour Force by Occupation in Citadel**



# **Labour Force Participation in Citadel**



## Travel To Work in (from) Citadel



# Occupied Dwellings by Structure Type in Citadel



## **Private Dwellings by Period of Construction in Citadel**

#### **Dominant Period of Construction - 1991-2000**



# Population by Religion in Citadel



## **Population by Home Languages in Citadel**