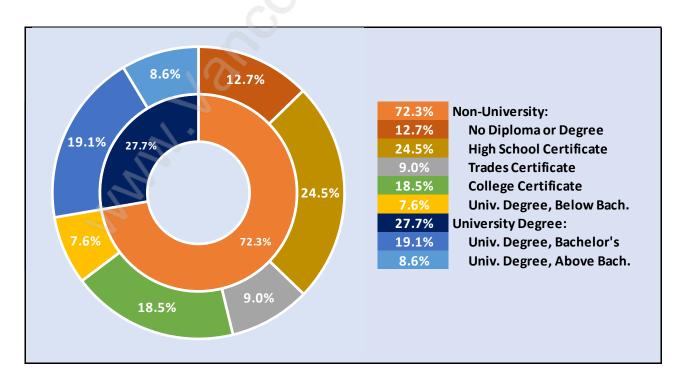

# Citadel



# **Population Trends in Citadel**



# Population by Age in Citadel



## Population Age 15+ by Income Status in Citadel

**Total Population Age 15 - 8,110** 



# Households by Income in Citadel

Total Number of Households - 3,157 / Average Household Income - \$169,648



#### **Families in Citadel**

#### Average Persons per Family - 3.1



Children at Home in Citadel

Total Number of Children at Home - 3,314



Family Structure in Citadel

Total Number of Families - 2,768 / Average Persons per Family - 3.1



Households by Household Size in Citadel

Total Number of Households - 3,157



## **Dwellings in Citadel**



# Population Age 15+ in Citadel



#### **Labour Force by Occupation in Citadel**



# **Labour Force Participation in Citadel**



## Travel To Work in (from) Citadel



# Occupied Dwellings by Structure Type in Citadel



## **Private Dwellings by Period of Construction in Citadel**

#### **Dominant Period of Construction - 1991-2000**



# Population by Religion in Citadel



## **Population by Home Languages in Citadel**