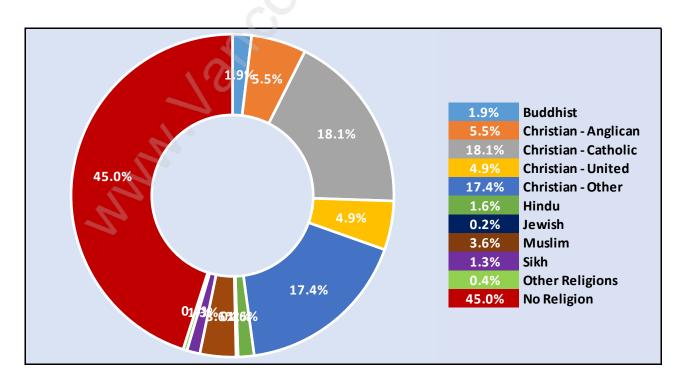

r of Households - 3,157 / Average Household Income - \$169,648



#### **Families in Citadel**

#### Average Persons per Family - 3.1



Children at Home in Citadel

Total Number of Children at Home - 3,314



Family Structure in Citadel

Total Number of Families - 2,768 / Average Persons per Family - 3.1



Households by Household Size in Citadel

Total Number of Households - 3,157



## **Dwellings in Citadel**



# Population Age 15+ in Citadel



#### **Labour Force by Occupation in Citadel**



# **Labour Force Participation in Citadel**



## Travel To Work in (from) Citadel



# Occupied Dwellings by Structure Type in Citadel



## **Private Dwellings by Period of Construction in Citadel**

#### **Dominant Period of Construction - 1991-2000**



# Population by Religion in Citadel



## **Population by Home Languages in Citadel**