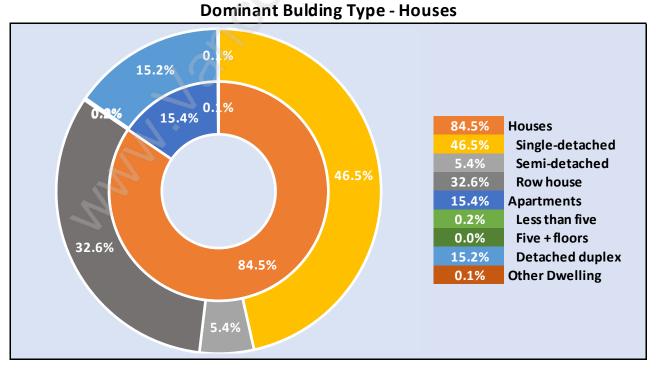

by Age in Citadel



## Population Age 15+ by Income Status in Citadel

**Total Population Age 15 - 8,110** 



# Households by Income in Citadel

Total Number of Households - 3,157 / Average Household Income - \$169,648



#### **Families in Citadel**

#### Average Persons per Family - 3.1



Children at Home in Citadel

Total Number of Children at Home - 3,314



Family Structure in Citadel

Total Number of Families - 2,768 / Average Persons per Family - 3.1



Households by Household Size in Citadel

Total Number of Households - 3,157



## **Dwellings in Citadel**



# Population Age 15+ in Citadel



#### **Labour Force by Occupation in Citadel**



# **Labour Force Participation in Citadel**



## Travel To Work in (from) Citadel



# Occupied Dwellings by Structure Type in Citadel



## **Private Dwellings by Period of Construction in Citadel**

#### **Dominant Period of Construction - 1991-2000**



# Population by Religion in Citadel



## **Population by Home Languages in Citadel**