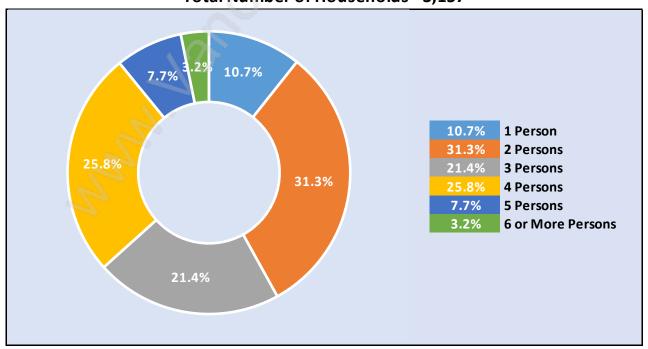

#### Average Persons per Family - 3.1

Children at Home in Citadel

Total Number of Children at Home - 3,314

Family Structure in Citadel

Total Number of Families - 2,768 / Average Persons per Family - 3.1

Households by Household Size in Citadel

Total Number of Households - 3,157