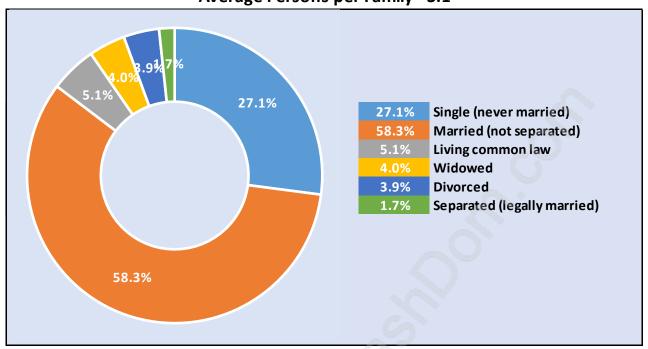

#### **Families in Citadel**

#### Average Persons per Family - 3.1

Children at Home in Citadel

Total Number of Children at Home - 3,314

Family Structure in Citadel

Total Number of Families - 2,768 / Average Persons per Family - 3.1

Households by Household Size in Citadel