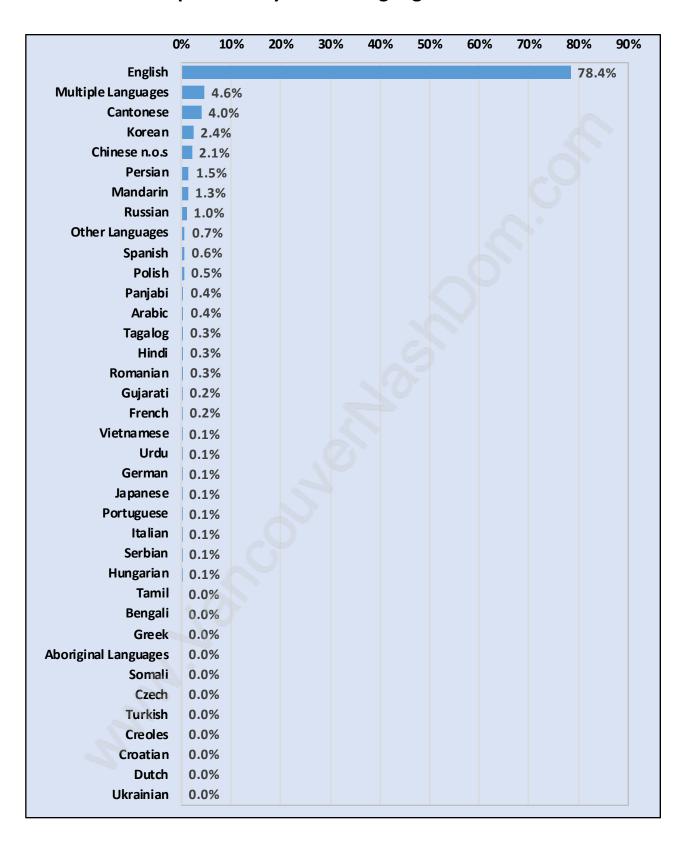

- \$169,648



#### **Families in Citadel**

#### Average Persons per Family - 3.1



Children at Home in Citadel

Total Number of Children at Home - 3,314



Family Structure in Citadel

Total Number of Families - 2,768 / Average Persons per Family - 3.1



Households by Household Size in Citadel

Total Number of Households - 3,157



## **Dwellings in Citadel**



# Population Age 15+ in Citadel



#### **Labour Force by Occupation in Citadel**



# **Labour Force Participation in Citadel**



## Travel To Work in (from) Citadel



# Occupied Dwellings by Structure Type in Citadel



## **Private Dwellings by Period of Construction in Citadel**

#### **Dominant Period of Construction - 1991-2000**



# Population by Religion in Citadel



## **Population by Home Languages in Citadel**