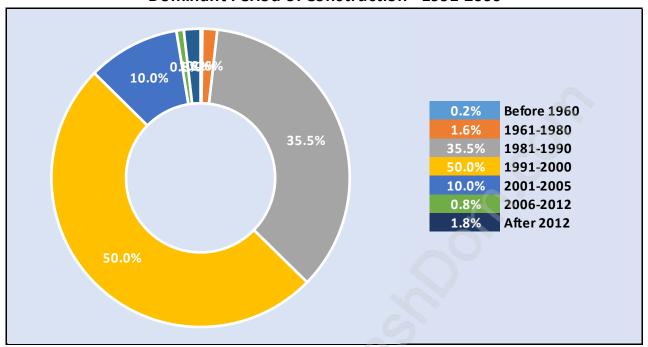

## **Private Dwellings by Period of Construction in Citadel**

#### **Dominant Period of Construction - 1991-2000**