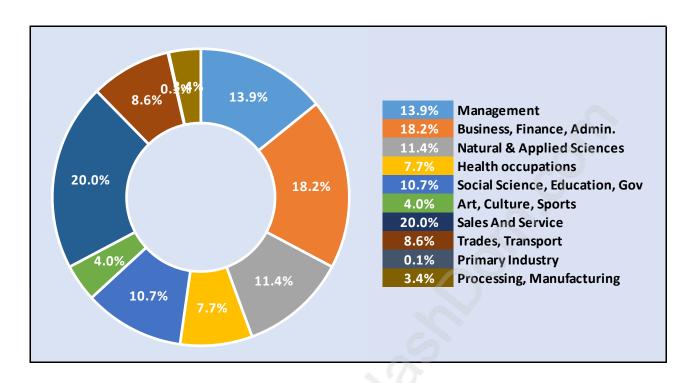

# Citadel



# **Population Trends in Citadel**



# Population by Age in Citadel



## Population Age 15+ by Income Status in Citadel

**Total Population Age 15 - 8,110** 



# Households by Income in Citadel

Total Number of Households - 3,157 / Average Household Income - \$169,648



#### **Families in Citadel**

#### Average Persons per Family - 3.1



Children at Home in Citadel

Total Number of Children at Home - 3,314



Family Structure in Citadel

Total Number of Families - 2,768 / Average Persons per Family - 3.1



Households by Household Size in Citadel

Total Number of Households - 3,157



## **Dwellings in Citadel**



# Population Age 15+ in Citadel



#### **Labour Force by Occupation in Citadel**



# **Labour Force Participation in Citadel**



## Travel To Work in (from) Citadel



# Occupied Dwellings by Structure Type in Citadel



## **Private Dwellings by Period of Construction in Citadel**

#### **Dominant Period of Construction - 1991-2000**



# Population by Religion in Citadel



## **Population by Home Languages in Citadel**