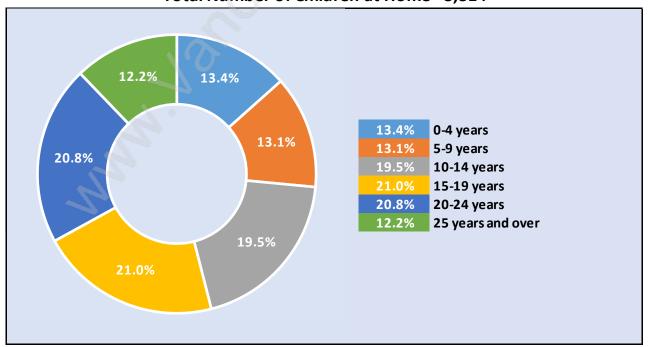

#### Average Persons per Family - 3.1

Children at Home in Citadel

Total Number of Children at Home - 3,314

Family Structure in Citadel

Total Number of Families - 2,768 / Average Persons per Family - 3.1

Households by Household Size in Citadel