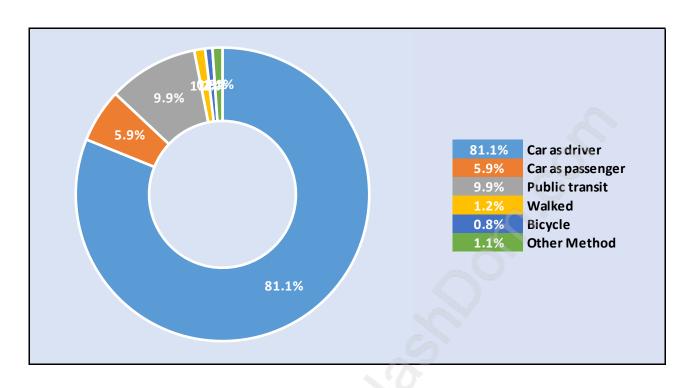

# **Population Trends in Citadel**



# Population by Age in Citadel



## Population Age 15+ by Income Status in Citadel

**Total Population Age 15 - 8,110** 



# Households by Income in Citadel

Total Number of Households - 3,157 / Average Household Income - \$169,648



#### **Families in Citadel**

#### Average Persons per Family - 3.1



Children at Home in Citadel

Total Number of Children at Home - 3,314



Family Structure in Citadel

Total Number of Families - 2,768 / Average Persons per Family - 3.1



Households by Household Size in Citadel

Total Number of Households - 3,157



## **Dwellings in Citadel**



# Population Age 15+ in Citadel



#### **Labour Force by Occupation in Citadel**



# **Labour Force Participation in Citadel**



## Travel To Work in (from) Citadel



# Occupied Dwellings by Structure Type in Citadel



## **Private Dwellings by Period of Construction in Citadel**

#### **Dominant Period of Construction - 1991-2000**



# Population by Religion in Citadel



## **Population by Home Languages in Citadel**