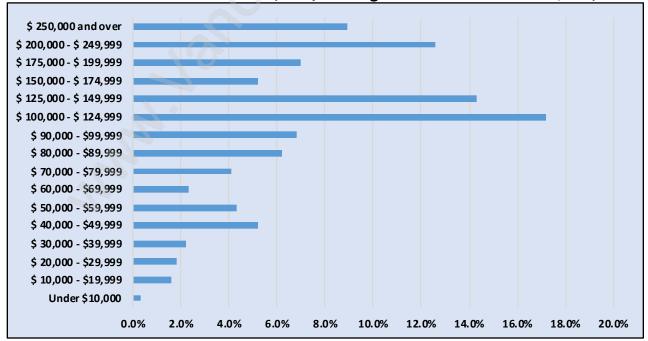

# Households by Income in Citadel

Total Number of Households - 3,157 / Average Household Income - \$169,648