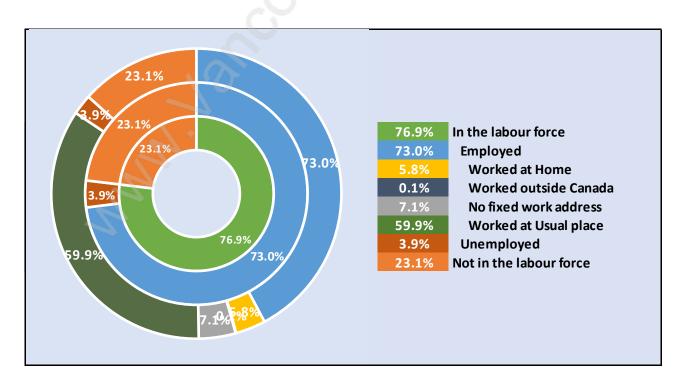

# Citadel



# **Population Trends in Citadel**



# Population by Age in Citadel



## Population Age 15+ by Income Status in Citadel

**Total Population Age 15 - 8,110** 



# Households by Income in Citadel

Total Number of Households - 3,157 / Average Household Income - \$169,648



#### **Families in Citadel**

#### Average Persons per Family - 3.1



Children at Home in Citadel

Total Number of Children at Home - 3,314



Family Structure in Citadel

Total Number of Families - 2,768 / Average Persons per Family - 3.1



Households by Household Size in Citadel

Total Number of Households - 3,157



## **Dwellings in Citadel**



# Population Age 15+ in Citadel



#### **Labour Force by Occupation in Citadel**



# **Labour Force Participation in Citadel**



## Travel To Work in (from) Citadel



# Occupied Dwellings by Structure Type in Citadel



## **Private Dwellings by Period of Construction in Citadel**

#### **Dominant Period of Construction - 1991-2000**



# Population by Religion in Citadel



## **Population by Home Languages in Citadel**