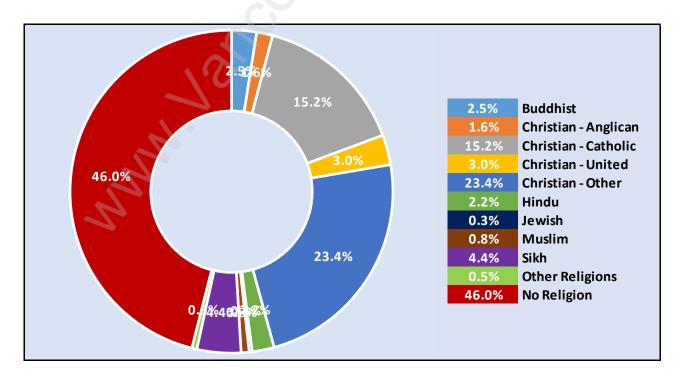

Population Age 15+ by Income Status in Clayton Total Population Age 15 - 13,315



### Households by Income in Clayton





## Families in Clayton

Average Persons per Family - 3.1



## Children at Home in Clayton Total Number of Children at Home - 5,007





### **Family Structure in Clayton**

Total Number of Families - 4,329 / Average Persons per Family - 3.1

## Households by Household Size in Clayton Total Number of Households - 5,984



#### **Dwellings in Clayton**



## Population Age 15+ in Clayton





### Labour Force Participation in Clayton





# Occupied Dwellings by Structure Type in Clayton

**Dominant Bulding Type - Houses** 



### Private Dwellings by Period of Construction in Clayton Dominant Period of Construction - 2006-2011



## Population by Religion in Clayton



# Population by Home Languages in Clayton

| (                    | )%   | 10% | 20% | 30% | 40% | 50% | 60% | 70% | 80% | 90%  | 100% |
|----------------------|------|-----|-----|-----|-----|-----|-----|-----|-----|------|------|
| English              |      |     |     |     |     |     |     |     |     | 86.3 | %    |
| Multiple Languages   | 3    | .4% |     |     |     |     |     |     |     |      |      |
| Panjabi              | 2.   | 5%  |     |     |     |     |     |     |     |      |      |
| Korean               | 2.:  | L%  |     |     |     |     |     |     |     |      |      |
| Spanish              | 0.8  | %   |     |     |     |     |     |     |     |      |      |
| Mandarin             | 0.7  | %   |     |     |     |     |     |     |     |      |      |
| C