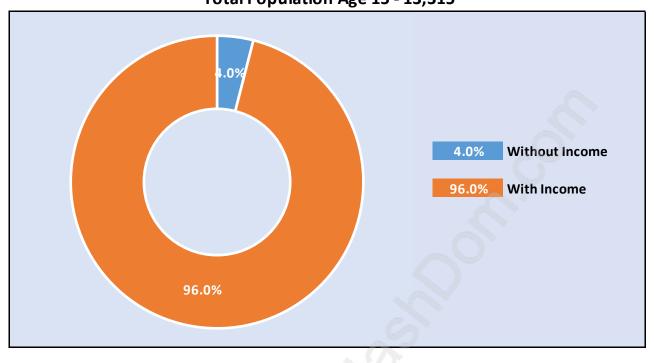

## Population Age 15+ by Income Status in Clayton Total Population Age 15 - 13,315