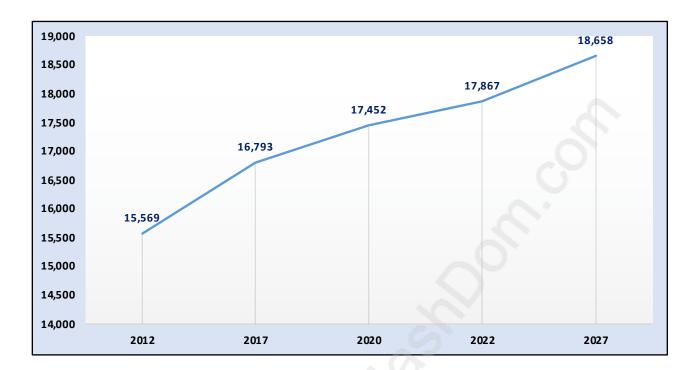

## Clayton





## **Population Trends in Clayton**

## Population by Age in Clayton



## Population Age 15+ by Income Status in Clayton Total Population Age 15 - 13,315



### Households by Income in Clayton





## Families in Clayton

Average Persons per Family - 3.1



## Children at Home in Clayton Total Number of Children at Home - 5,007





### **Family Structure in Clayton**

Total Number of Families - 4,329 / Average Persons per Family - 3.1

## Households by Household Size in Clayton Total Number of Households - 5,984



#### **Dwellings in Clayton**



## Population Age 15+ in Clayton





### Labour Force Participation in Clayton





# Occupied Dwellings by Structure Type in Clayton

**Dominant Bulding Type - Houses** 



### Private Dwellings by Period of Construction in Clayton Dominant