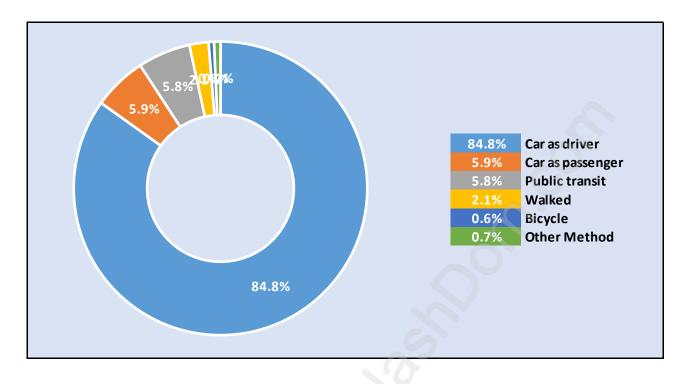

## Clayton





## **Population Trends in Clayton**

## Population by Age in Clayton



## Population Age 15+ by Income Status in Clayton Total Population Age 15 - 13,315



### Households by Income in Clayton





## Families in Clayton

Average Persons per Family - 3.1



## Children at Home in Clayton Total Number of Children at Home - 5,007





### **Family Structure in Clayton**

Total Number of Families - 4,329 / Average Persons per Family - 3.1

## Households by Household Size in Clayton Total Number of Households - 5,984



#### **Dwellings in Clayton**



## Population Age 15+ in Clayton





### Labour Force Participation in Clayton





# Occupied Dwellings by Structure Type in Clayton

**Dominant Bulding Type - Houses** 



### Private Dwellings by Period of Construction in Clayton Dominant Period of Construction - 2006-2011



## Population by Religion in Clayton



# Population by Home Languages in Clayton

| (                    | )%   | 10% | 20% | 30% | 40% | 50% | 60% | 70% | 80% | 90%  | 100% |
|----------------------|------|-----|-----|-----|-----|-----|-----|-----|-----|------|------|
| English              |      |     |     |     |     |     |     |     |     | 86.3 | %    |
| Multiple Languages   | 3    | .4% |     |     |     |     |     |     |     |      |      |
| Panjabi              | 2.   | 5%  |     |     |     |     |     |     |     |      |      |
| Korean               | 2.:  | L%  |     |     |