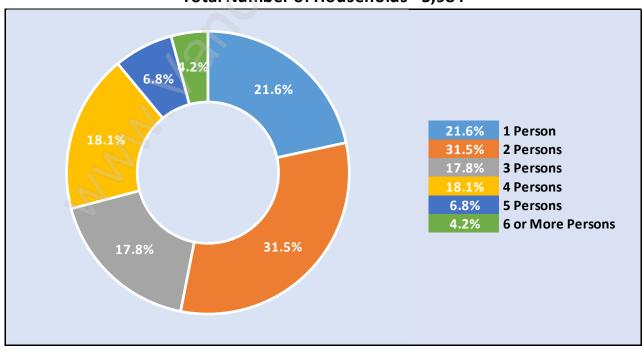

## Clayton





## **Population Trends in Clayton**

## Population by Age in Clayton



## Population Age 15+ by Income Status in Clayton Total Population Age 15 - 13,315



### Households by Income in Clayton





## Families in Clayton

Average Persons per Family - 3.1



## Children at Home in Clayton Total Number of Children at Home - 5,007





### **Family Structure in Clayton**

Total Number of Families - 4,329 / Average Persons per Family - 3.1

## Households by Household Size in Clayton Total Number of Households - 5,984



#### **Dwellings in Clayton**



## Population Age 15+ in Clayton





### Labour Force Participation in Clayton





# Occupied Dwellings by Structure Type in Clayton

**Dominant Bulding Type - Houses** 



### Private Dwellings by Period of Construction in Clayton Dominant Period of Construction - 2006-2011



## Population by Religion in Clayton



# Population by Home Languages in Clayton

| (                    | )%   | 10% | 20% | 30% | 40% | 50% | 60% | 70% | 80% | 90%  | 100% |
|----------------------|------|-----|-----|-----|-----|-----|-----|-----|-----|------|------|
| English              |      |     |     |     |     |     |     |     |     | 86.3 | %    |
| Multiple Languages   | 3    | .4% |     |     |     |     |     |     |     |      |      |
| Panjabi              |