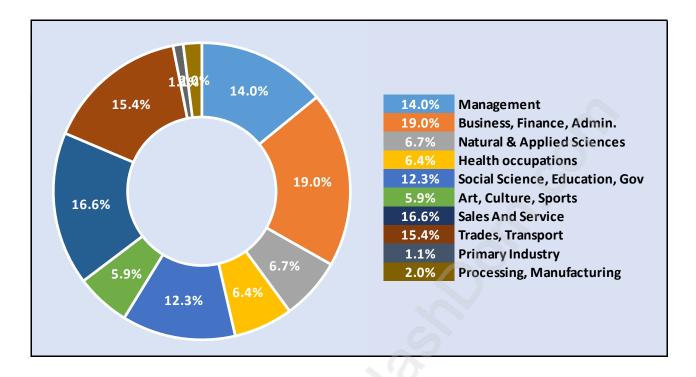

## Clayton





## **Population Trends in Clayton**

## Population by Age in Clayton



## Population Age 15+ by Income Status in Clayton Total Population Age 15 - 13,315



### Households by Income in Clayton





## Families in Clayton

Average Persons per Family - 3.1



## Children at Home in Clayton Total Number of Children at Home - 5,007





### **Family Structure in Clayton**

Total Number of Families - 4,329 / Average Persons per Family - 3.1

## Households by Household Size in Clayton Total Number of Households - 5,984



#### **Dwellings in Clayton**



## Population Age 15+ in Clayton





### Labour Force Participation in Clayton





# Occupied Dwellings by Structure Type in Clayton

**Dominant Bulding Type - Houses** 



### Private Dwellings by Period of Construction in Clayton Dominant Period of Construction - 2006-2011



## Population by Religion in Clayton



# Population by Home Languages in Clayton

| (                    | )%   | 10% | 20% | 30% | 40% | 50% | 60% | 70% | 80% | 90%  | 100% |
|----------------------|------|-----|-----|-----|-----|-----|-----|-----|-----|------|------|
| English              |      |     |     |     |     |     |     |     |     | 86.3 | %    |
| Multiple Languages   | 3    | .4% |     |     |     |     |     |     |     |      |      |
| Panjabi              | 2.   | 5%  |     |     |     |     |     |     |     |      |      |
|