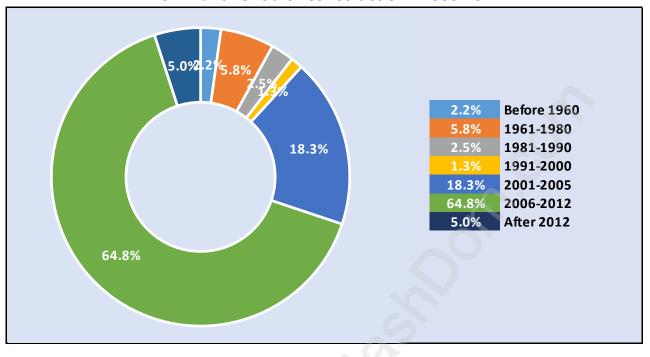

### Private Dwellings by Period of Construction in Clayton Dominant Period of Construction - 2006-2011