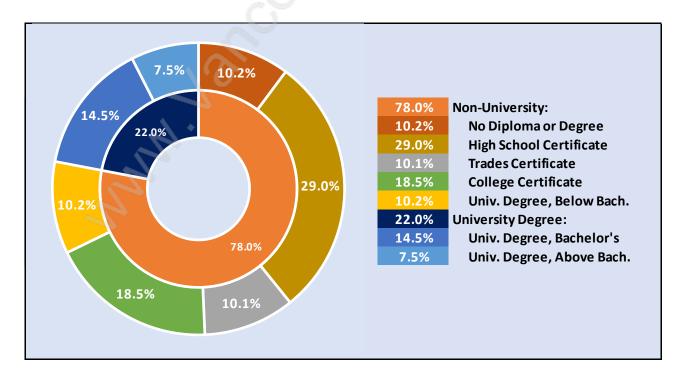

## Clayton





## **Population Trends in Clayton**

## Population by Age in Clayton



## Population Age 15+ by Income Status in Clayton Total Population Age 15 - 13,315



### Households by Income in Clayton





## Families in Clayton

Average Persons per Family - 3.1



## Children at Home in Clayton Total Number of Children at Home - 5,007





### **Family Structure in Clayton**

Total Number of Families - 4,329 / Average Persons per Family - 3.1

## Households by Household Size in Clayton Total Number of Households - 5,984



#### **Dwellings in Clayton**



## Population Age 15+ in Clayton





### Labour Force Participation in Clayton





# Occupied Dwellings by Structure Type in Clayton

**Dominant Bulding Type - Houses** 



### Private Dwellings by Period of Construction in Clayton Dominant Period of Construction - 2006-2011



## Population by Religion in Clayton



# Population by Home Languages in Clayton

| (                    | )%   | 10% | 20% | 30% | 40% | 50% | 60% | 70% | 80% | 90%  | 100% |
|----------------------|------|-----|-----|-----|-----|-----|-----|-----|-----|------|------|
| English              |      |     |     |     |     |     |     |     |     | 86.3 | %    |
| Multiple Languages   | 3    | .4% |     |     |     |     |     |     |     |      |      |
| Panjabi              | 2.   | 5%  |     |     |     |     |     |     |     |      |      |