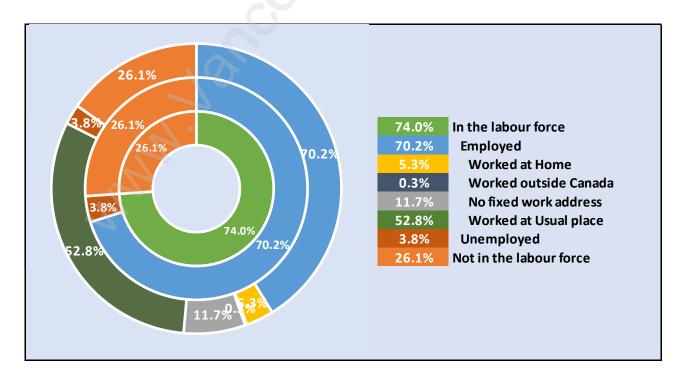

## Clayton





## **Population Trends in Clayton**

## Population by Age in Clayton



## Population Age 15+ by Income Status in Clayton Total Population Age 15 - 13,315



### Households by Income in Clayton





## Families in Clayton

Average Persons per Family - 3.1



## Children at Home in Clayton Total Number of Children at Home - 5,007





### **Family Structure in Clayton**

Total Number of Families - 4,329 / Average Persons per Family - 3.1

## Households by Household Size in Clayton Total Number of Households - 5,984



#### **Dwellings in Clayton**



## Population Age 15+ in Clayton





### Labour Force Participation in Clayton





# Occupied Dwellings by Structure Type in Clayton

**Dominant Bulding Type - Houses** 



### Private Dwellings by Period of Construction in Clayton Dominant Period of Construction - 2006-2011



## Population by Religion in Clayton



# Population by Home Languages in Clayton

| (                    | )%   | 10% | 20% | 30% | 40% | 50% | 60% | 70% | 80% | 90%  | 100% |
|----------------------|------|-----|-----|-----|-----|-----|-----|-----|-----|------|------|
| English              |      |     |     |     |     |     |     |     |     | 86.3 | %    |
| Multiple Languages   | 3    | .4% |     |     |     |     |     |     |     |      |      |
| Panjabi              | 2.   | 5%  |     |     |     |     |     |     |     |      |      |
| Korean               | 2.:  | L%  |     |