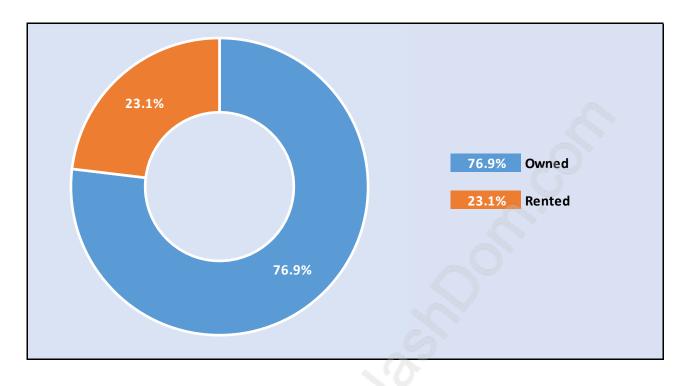

## Clayton





## **Population Trends in Clayton**

## Population by Age in Clayton



## Population Age 15+ by Income Status in Clayton Total Population Age 15 - 13,315



### Households by Income in Clayton





## Families in Clayton

Average Persons per Family - 3.1



## Children at Home in Clayton Total Number of Children at Home - 5,007





### **Family Structure in Clayton**

Total Number of Families - 4,329 / Average Persons per Family - 3.1

## Households by Household Size in Clayton Total Number of Households - 5,984



#### **Dwellings in Clayton**



## Population Age 15+ in Clayton





### Labour Force Participation in Clayton





# Occupied Dwellings by Structure Type in Clayton

**Dominant Bulding Type - Houses** 



### Private Dwellings by Period of Construction in Clayton Dominant Period of Construction - 2006-2011



## Population by Religion in Clayton



# Population by Home Languages in Clayton

| (                    | )%   | 10% | 20% | 30% | 40% | 50% | 60% | 70% | 80% | 90%  | 100% |
|----------------------|------|-----|-----|-----|-----|-----|-----|-----|-----|------|------|
| English              |      |     |     |     |     |     |     |     |     | 86.3 | %    |
| Multiple Languages   | 3    | .4% |     |     |     |     |     |     |     |      |      |
| Panjabi              | 2.   | 5%  |     |     |     |