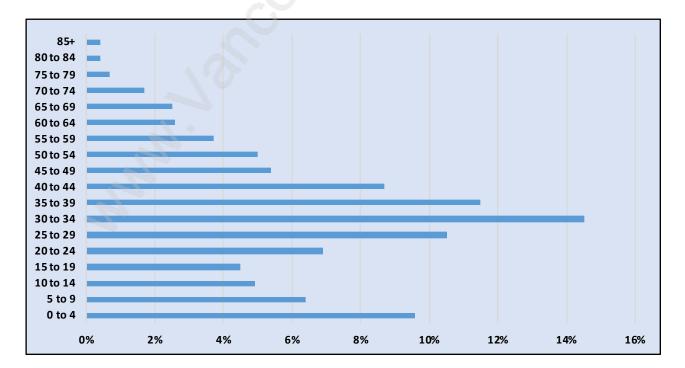

## Clayton





## **Population Trends in Clayton**

## Population by Age in Clayton



## Population Age 15+ by Income Status in Clayton Total Population Age 15 - 13,315



### Households by Income in Clayton





## Families in Clayton

Average Persons per Family - 3.1



## Children at Home in Clayton Total Number of Children at Home - 5,007





### **Family Structure in Clayton**

Total Number of Families - 4,329 / Average Persons per Family - 3.1

## Households by Household Size in Clayton Total Number of Households - 5,984



#### **Dwellings in Clayton**



## Population Age 15+ in Clayton





### Labour Force Participation in Clayton





# Occupied Dwellings by Structure Type in Clayton

**Dominant Bulding Type - Houses** 



### Private Dwellings by Period of Construction in Clayton Dominant Period of Construction - 2006-2011



## Population by Religion in Clay