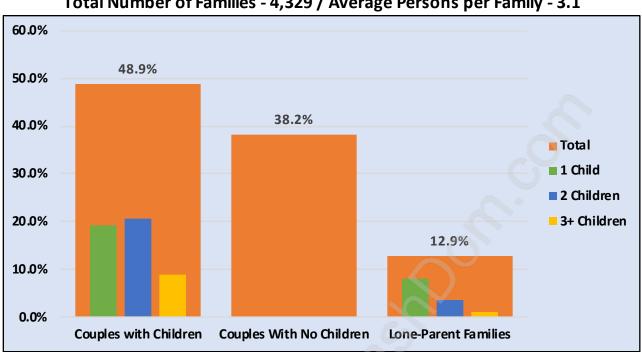

### **Family Structure in Clayton**

Total Number of Families - 4,329 / Average Persons per Family - 3.1