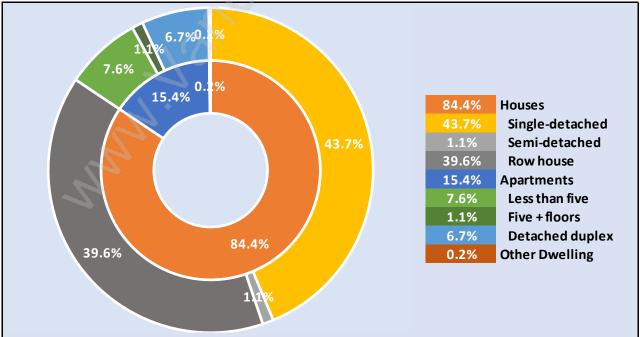

# Occupied Dwellings by Structure Type in Clayton

**Dominant Bulding Type - Houses** 