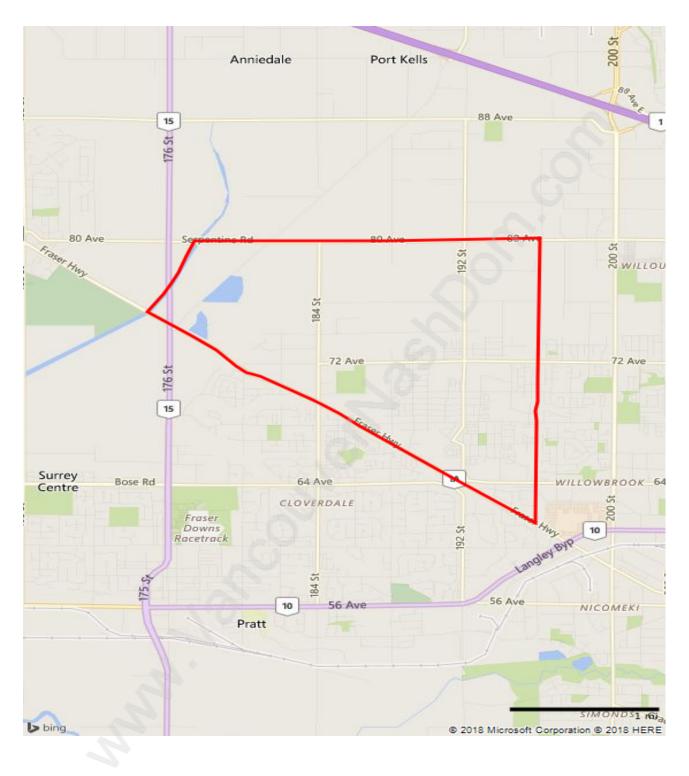

## Clayton





## **Population Trends in Clayton**

## Population by Age in Clayton



## Population Age 15+ by Income Status in Clayton Total Population Age 15 - 13,315



### Households by Income in Clayton





## Families in Clayton

Average Persons per Family - 3.1



## Children at Home in Clayton Total Number of Children at Home - 5,007





### **Family Structure in Clayton**

Total Number of Families - 4,329 / Average Persons per Family - 3.1

## Households by Household Size in Clayton Total Number of Households - 5,984



#### **Dwellings in Clayton**



## Population Age 15+ in Clayton





### Labour Force Participation in Clayton





# Occupied Dwellings by Structure Type in Clayton

**Dominant Bulding Type - Houses** 



### Private Dwellings by Period of Construction in Clayton Domina