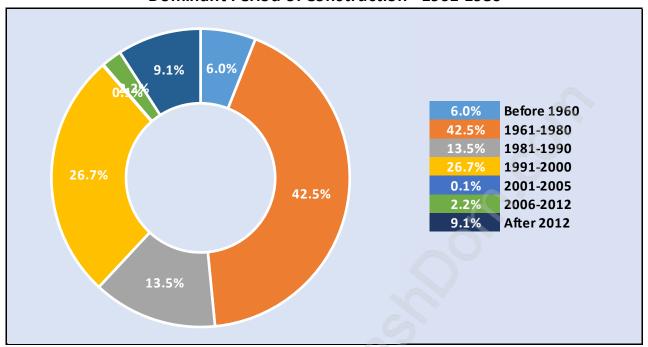

## **Private Dwellings by Period of Construction in Cliff Drive**

#### **Dominant Period of Construction - 1961-1980**