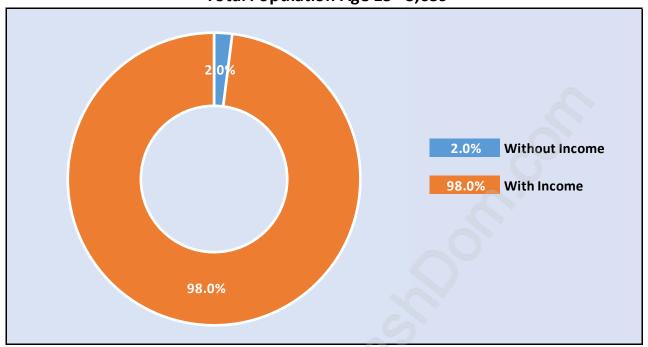

## Population Age 15+ by Income Status in Cliff Drive

**Total Population Age 15 - 3,659** 