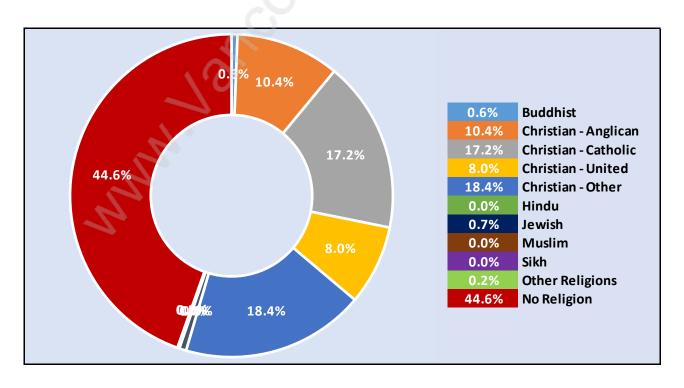

## Average Persons per Family - 2.6



#### Children at Home in Cliff Drive

#### **Total Number of Children at Home - 912**



**Family Structure in Cliff Drive** 

Total Number of Families - 1,148 / Average Persons per Family - 2.6



Households by Household Size in Cliff Drive

**Total Number of Households - 1,838** 



## **Dwellings in Cliff Drive**



# Population Age 15+ in Cliff Drive



#### **Labour Force by Occupation in Cliff Drive**



## **Labour Force Participation in Cliff Drive**



## Travel To Work in (from) Cliff Drive



# Occupied Dwellings by Structure Type in Cliff Drive Dominant Bulding Type - Houses



## **Private Dwellings by Period of Construction in Cliff Drive**

#### **Dominant Period of Construction - 1961-1980**



# Population by Religion in Cliff Drive



## Population by Home Languages in Cliff Drive