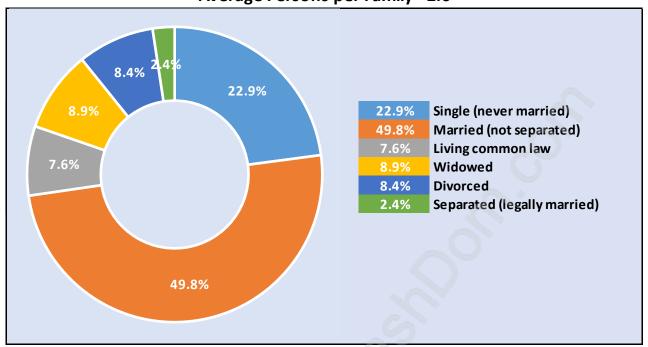

#### **Cliff Drive**



# **Population Trends in Cliff Drive**



# Population by Age in Cliff Drive



## Population Age 15+ by Income Status in Cliff Drive

**Total Population Age 15 - 3,659** 



## Households by Income in Cliff Drive

Total Number of Households - 1,838 / Average Household Income - \$103,421



#### **Families in Cliff Drive**

#### Average Persons per Family - 2.6



#### Children at Home in Cliff Drive

#### **Total Number of Children at Home - 912**



**Family Structure in Cliff Drive** 

Total Number of Families - 1,148 / Average Persons per Family - 2.6



Households by Household Size in Cliff Drive

**Total Number of Households - 1,838** 



## **Dwellings in Cliff Drive**



# Population Age 15+ in Cliff Drive



#### **Labour Force by Occupation in Cliff Drive**



## **Labour Force Participation in Cliff Drive**



## Travel To Work in (from) Cliff Drive



# Occupied Dwellings by Structure Type in Cliff Drive Dominant Bulding Type - Houses



## **Private Dwellings by Period of Construction in Cliff Drive**

#### **Dominant Period of Construction - 1961-1980**



# Population by Religion in Cliff Drive



## Population by Home Languages in