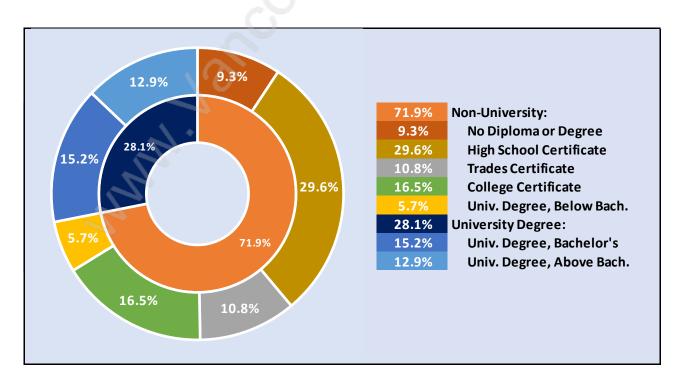

#### **Cliff Drive**



# **Population Trends in Cliff Drive**



# Population by Age in Cliff Drive



## Population Age 15+ by Income Status in Cliff Drive

**Total Population Age 15 - 3,659** 



## Households by Income in Cliff Drive

Total Number of Households - 1,838 / Average Household Income - \$103,421



#### **Families in Cliff Drive**

#### Average Persons per Family - 2.6



#### Children at Home in Cliff Drive

#### **Total Number of Children at Home - 912**



**Family Structure in Cliff Drive** 

Total Number of Families - 1,148 / Average Persons per Family - 2.6



Households by Household Size in Cliff Drive

**Total Number of Households - 1,838** 



## **Dwellings in Cliff Drive**



# Population Age 15+ in Cliff Drive



#### **Labour Force by Occupation in Cliff Drive**



## **Labour Force Participation in Cliff Drive**



## Travel To Work in (from) Cliff Drive



# Occupied Dwellings by Structure Type in Cliff Drive Dominant Bulding Type - Houses



## **Private Dwellings by Period of Construction in Cliff Drive**

#### **Dominant Period of Construction - 1961-1980**



# Population by Religion in Cliff Drive



## Population by Home Languages in Cliff Drive