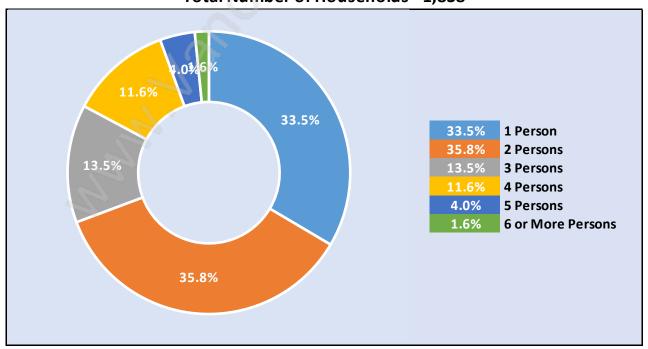

#### **Total Number of Children at Home - 912**

**Family Structure in Cliff Drive** 

Total Number of Families - 1,148 / Average Persons per Family - 2.6

Households by Household Size in Cliff Drive

**Total Number of Households - 1,838** 