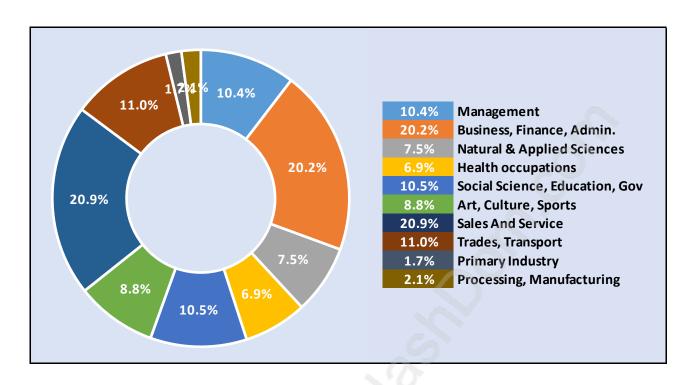

# **Cliff Drive**



# **Population Trends in Cliff Drive**



# Population by Age in Cliff Drive



## Population Age 15+ by Income Status in Cliff Drive

**Total Population Age 15 - 3,659** 



## Households by Income in Cliff Drive

Total Number of Households - 1,838 / Average Household Income - \$103,421



#### **Families in Cliff Drive**

#### Average Persons per Family - 2.6



#### Children at Home in Cliff Drive

#### **Total Number of Children at Home - 912**



**Family Structure in Cliff Drive** 

Total Number of Families - 1,148 / Average Persons per Family - 2.6



Households by Household Size in Cliff Drive

**Total Number of Households - 1,838** 



## **Dwellings in Cliff Drive**



# Population Age 15+ in Cliff Drive



#### **Labour Force by Occupation in Cliff Drive**



## **Labour Force Participation in Cliff Drive**



## Travel To Work in (from) Cliff Drive



# Occupied Dwellings by Structure Type in Cliff Drive Dominant Bulding Type - Houses



## **Private Dwellings by Period of Construction in Cliff Drive**

#### **Dominant Period of Construction - 1961-1980**



# Population by Religion in Cliff Drive



## Population by Home Languages in Cliff Drive