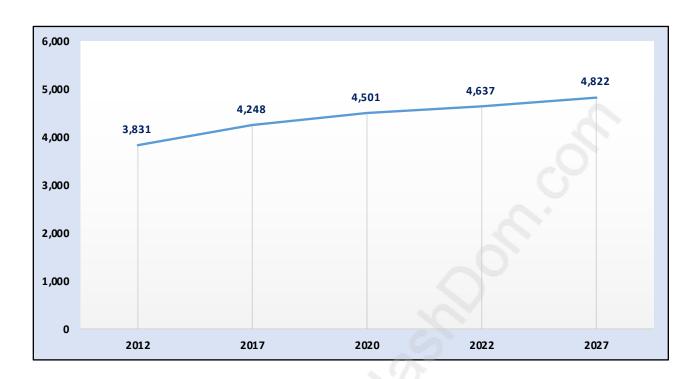

#### **Cliff Drive**



# **Population Trends in Cliff Drive**



# Population by Age in Cliff Drive



## Population Age 15+ by Income Status in Cliff Drive

**Total Population Age 15 - 3,659** 



## Households by Income in Cliff Drive

Total Number of Households - 1,838 / Average Household Income - \$103,421



#### **Families in Cliff Drive**

#### Average Persons per Family - 2.6



#### Children at Home in Cliff Drive

#### **Total Number of Children at Home - 912**



**Family Structure in Cliff Drive** 

Total Number of Families - 1,148 / Average Persons per Family - 2.6



Households by Household Size in Cliff Drive

**Total Number of Households - 1,838** 



## **Dwellings in Cliff Drive**



# Population Age 15+ in Cliff Drive



#### **Labour Force by Occupation in Cliff Drive**



## **Labour Force Participation in Cliff Drive**



## Trav