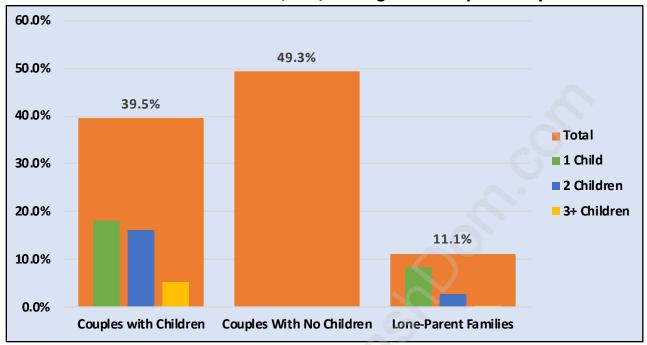

#### **Total Number of Children at Home - 912**

**Family Structure in Cliff Drive** 

Total Number of Families - 1,148 / Average Persons per Family - 2.6

Households by Household Size in Cliff Drive

**Total Number of Households - 1,838** 