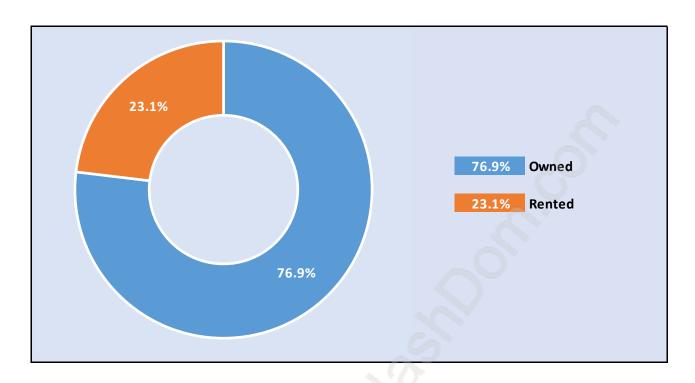

#### **Cliff Drive**



# **Population Trends in Cliff Drive**



# Population by Age in Cliff Drive



## Population Age 15+ by Income Status in Cliff Drive

**Total Population Age 15 - 3,659** 



## Households by Income in Cliff Drive

Total Number of Households - 1,838 / Average Household Income - \$103,421



#### **Families in Cliff Drive**

#### Average Persons per Family - 2.6



#### Children at Home in Cliff Drive

#### **Total Number of Children at Home - 912**



**Family Structure in Cliff Drive** 

Total Number of Families - 1,148 / Average Persons per Family - 2.6



Households by Household Size in Cliff Drive

**Total Number of Households - 1,838** 



## **Dwellings in Cliff Drive**



# Population Age 15+ in Cliff Drive



#### **Labour Force by Occupation in Cliff Drive**



## **Labour Force Participation in Cliff Drive**



## Travel To Work in (from) Cliff Drive



# Occupied Dwellings by Structure Type in Cliff Drive Dominant Bulding Type - Houses



## **Private Dwellings by Period of Construction in Cliff Drive**

#### **Dominant Period of Construction - 1961-1980**



# Population by Religion in Cliff Drive



## Population by Home Languages in Cliff Drive