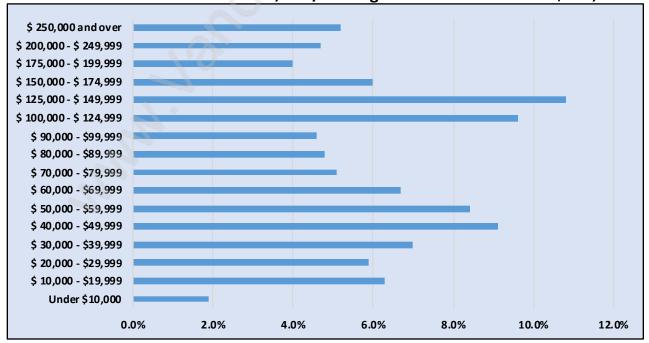

## Households by Income in Cliff Drive

Total Number of Households - 1,838 / Average Household Income - \$103,421