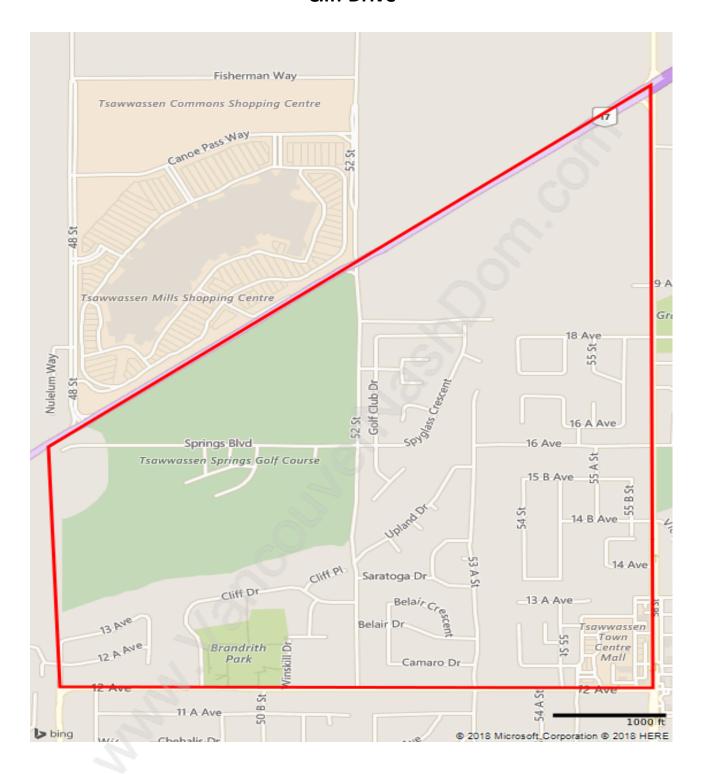

#### **Cliff Drive**



# **Population Trends in Cliff Drive**



# Population by Age in Cliff Drive



## Population Age 15+ by Income Status in Cliff Drive

**Total Population Age 15 - 3,659** 



## Households by Income in Cliff Drive

Total Number of Households - 1,838 / Average Household Income - \$103,421



#### **Families in Cliff Drive**

#### Average Persons per Family - 2.6



#### Children at Home in Cliff Drive

#### **Total Number of Children at Home - 912**



**Family Structure in Cliff Drive** 

Total Number of Families - 1,148 / Average Persons per Family - 2.6



Households by Household Size in Cliff Drive

**Total Number of Households - 1,838** 



## **Dwellings in Cliff Drive**



# Population Age 15+ in Cliff Drive



#### **Labour Force by Occupation in Cliff Drive**



## **Labour Force