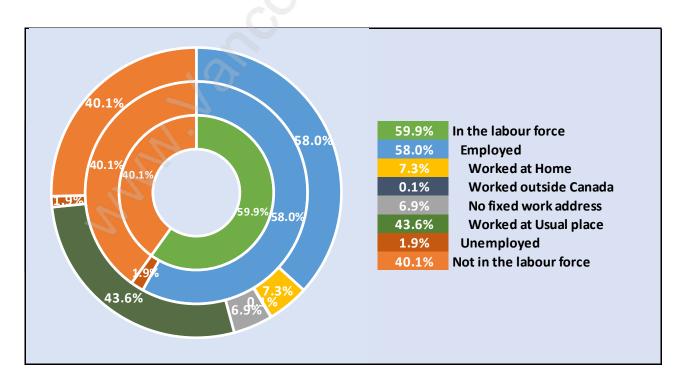

Drive**



# Population by Age in Cliff Drive



## Population Age 15+ by Income Status in Cliff Drive

**Total Population Age 15 - 3,659** 



## Households by Income in Cliff Drive

Total Number of Households - 1,838 / Average Household Income - \$103,421



#### **Families in Cliff Drive**

#### Average Persons per Family - 2.6



#### Children at Home in Cliff Drive

#### **Total Number of Children at Home - 912**



**Family Structure in Cliff Drive** 

Total Number of Families - 1,148 / Average Persons per Family - 2.6



Households by Household Size in Cliff Drive

**Total Number of Households - 1,838** 



## **Dwellings in Cliff Drive**



# Population Age 15+ in Cliff Drive



#### **Labour Force by Occupation in Cliff Drive**



## **Labour Force Participation in Cliff Drive**



## Travel To Work in (from) Cliff Drive



# Occupied Dwellings by Structure Type in Cliff Drive Dominant Bulding Type - Houses



## **Private Dwellings by Period of Construction in Cliff Drive**

#### **Dominant Period of Construction - 1961-1980**



# Population by Religion in Cliff Drive



## Population by Home Languages in Cliff Drive