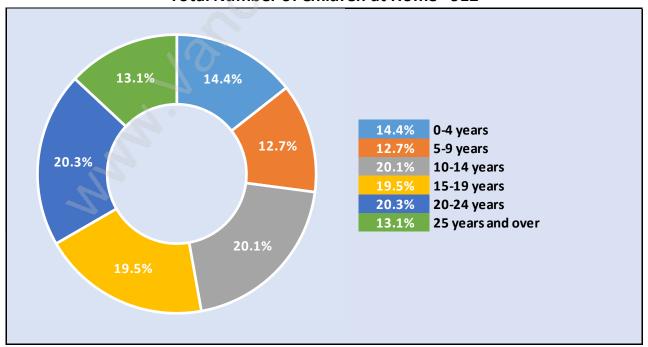

#### Children at Home in Cliff Drive

#### **Total Number of Children at Home - 912**

**Family Structure in Cliff Drive** 

Total Number of Families - 1,148 / Average Persons per Family - 2.6

Households by Household Size in Cliff Drive

**Total Number of Households - 1,838** 