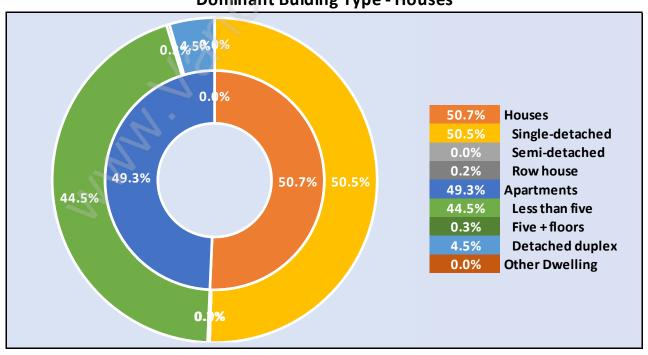

# Occupied Dwellings by Structure Type in Cliff Drive Dominant Bulding Type - Houses