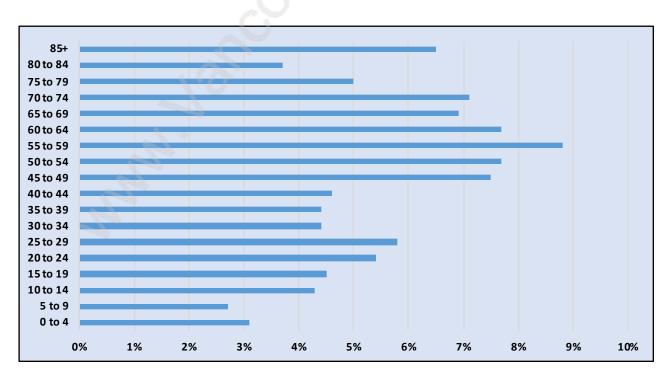

#### **Cliff Drive**



# **Population Trends in Cliff Drive**



# Population by Age in Cliff Drive



## Population Age 15+ by Income Status in Cliff Drive

**Total Population Age 15 - 3,659** 



## Households by Income in Cliff Drive

Total Number of Households - 1,838 / Average Household Income - \$103,421



#### **Families in Cliff Drive**

#### Average Persons per Family - 2.6



#### Children at Home in Cliff Drive

#### **Total Number of Children at Home - 912**



**Family Structure in Cliff Drive** 

Total Number of Families - 1,148 / Average Persons per Family - 2.6



Households by Household Size in Cliff Drive

**Total Number of Households - 1,838** 



## **Dwellings in Cliff Drive**



# Population Age 15+ in Cliff Drive



#### **Labour Force by Occupation in Cliff Drive**



## **Labour Force Participation in Cliff Drive**



## Travel To Work in (from) Cliff Drive



#