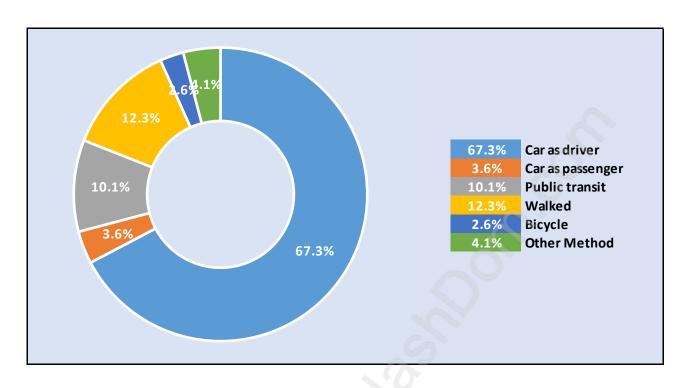

ve



## Population Age 15+ by Income Status in Cliff Drive

**Total Population Age 15 - 3,659** 



## Households by Income in Cliff Drive

Total Number of Households - 1,838 / Average Household Income - \$103,421



#### **Families in Cliff Drive**

#### Average Persons per Family - 2.6



#### Children at Home in Cliff Drive

#### **Total Number of Children at Home - 912**



**Family Structure in Cliff Drive** 

Total Number of Families - 1,148 / Average Persons per Family - 2.6



Households by Household Size in Cliff Drive

**Total Number of Households - 1,838** 



## **Dwellings in Cliff Drive**



# Population Age 15+ in Cliff Drive



#### **Labour Force by Occupation in Cliff Drive**



## **Labour Force Participation in Cliff Drive**



## Travel To Work in (from) Cliff Drive



# Occupied Dwellings by Structure Type in Cliff Drive Dominant Bulding Type - Houses



## **Private Dwellings by Period of Construction in Cliff Drive**

#### **Dominant Period of Construction - 1961-1980**



# Population by Religion in Cliff Drive



## Population by Home Languages in Cliff Drive