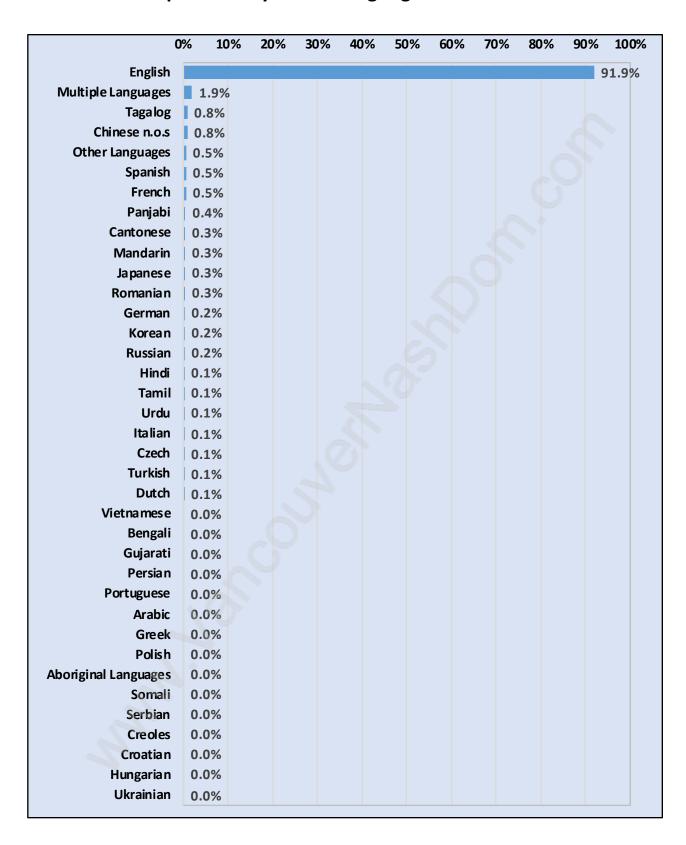

en at Home in Cliff Drive

#### **Total Number of Children at Home - 912**



**Family Structure in Cliff Drive** 

Total Number of Families - 1,148 / Average Persons per Family - 2.6



Households by Household Size in Cliff Drive

**Total Number of Households - 1,838** 



## **Dwellings in Cliff Drive**



# Population Age 15+ in Cliff Drive



#### **Labour Force by Occupation in Cliff Drive**



## **Labour Force Participation in Cliff Drive**



## Travel To Work in (from) Cliff Drive



# Occupied Dwellings by Structure Type in Cliff Drive Dominant Bulding Type - Houses



## **Private Dwellings by Period of Construction in Cliff Drive**

#### **Dominant Period of Construction - 1961-1980**



# Population by Religion in Cliff Drive



## Population by Home Languages in Cliff Drive