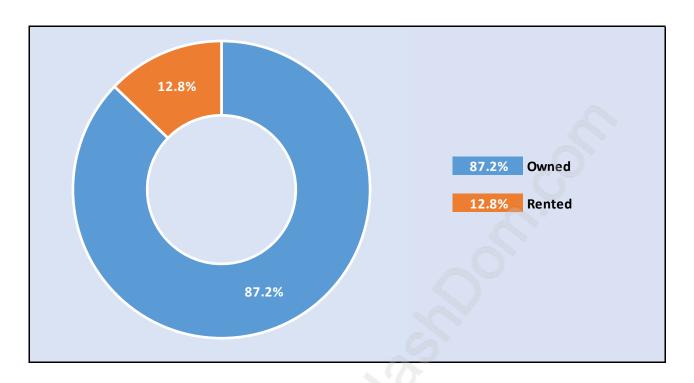

#### **Cloverdale BC**



## **Population Trends in Cloverdale BC**



# Population by Age in Cloverdale BC



# Population Age 15+ by Income Status in Cloverdale BC



## Households by Income in Cloverdale BC

Total Number of Households - 14,328 / Average Household Income - \$121,138



#### **Families in Cloverdale BC**

#### **Average Persons per Family - 3.2**



Children at Home in Cloverdale BC

**Total Number of Children at Home - 14,455** 



Family Structure in Cloverdale BC

Total Number of Families - 11,549 / Average Persons per Family - 3.2



Households by Household Size in Cloverdale BC

**Total Number of Households - 14,328** 



## **Dwellings in Cloverdale BC**



# Population Age 15+ in Cloverdale BC



#### **Labour Force by Occupation in Cloverdale BC**



## **Labour Force Participation in Cloverdale BC**



## Travel To Work in (from) Cloverdale BC



# Occupied Dwellings by Structure Type in Cloverdale BC



## **Private Dwellings by Period of Construction in Cloverdale BC**

#### **Dominant Period of Construction - 1991-2000**



## Population by Religion in Cloverdale BC



## Population by Home Languages in Cloverdale BC