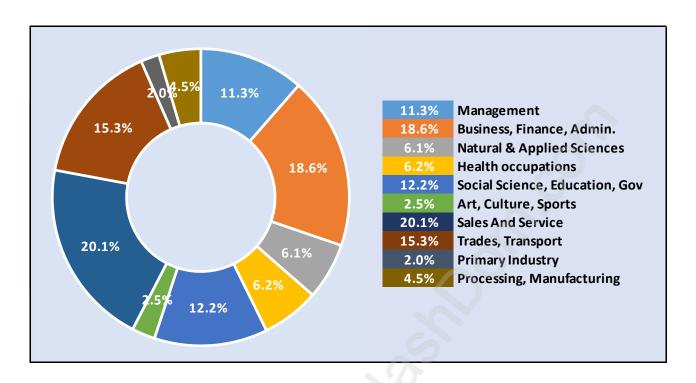

#### **Cloverdale BC**



## **Population Trends in Cloverdale BC**



# Population by Age in Cloverdale BC



# Population Age 15+ by Income Status in Cloverdale BC



## Households by Income in Cloverdale BC

Total Number of Households - 14,328 / Average Household Income - \$121,138



#### **Families in Cloverdale BC**

#### **Average Persons per Family - 3.2**



Children at Home in Cloverdale BC

**Total Number of Children at Home - 14,455** 



Family Structure in Cloverdale BC

Total Number of Families - 11,549 / Average Persons per Family - 3.2



Households by Household Size in Cloverdale BC

**Total Number of Households - 14,328** 



## **Dwellings in Cloverdale BC**



# Population Age 15+ in Cloverdale BC



#### **Labour Force by Occupation in Cloverdale BC**



## **Labour Force Participation in Cloverdale BC**



## Travel To Work in (from) Cloverdale BC



# Occupied Dwellings by Structure Type in Cloverdale BC



## **Private Dwellings by Period of Construction in Cloverdale BC**

#### **Dominant Period of Construction - 1991-2000**



## Population by Religion in Cloverdale BC



## Population by Home Languages in Cloverdale BC