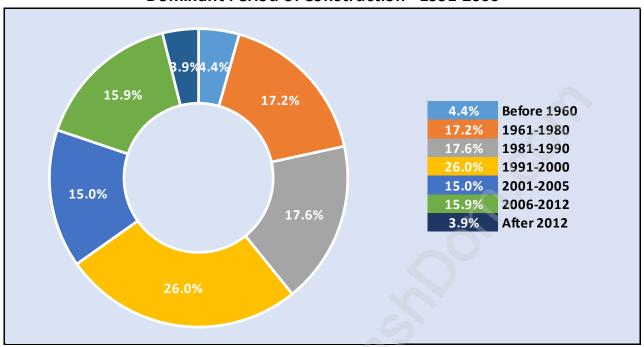

## **Private Dwellings by Period of Construction in Cloverdale BC**

#### **Dominant Period of Construction - 1991-2000**