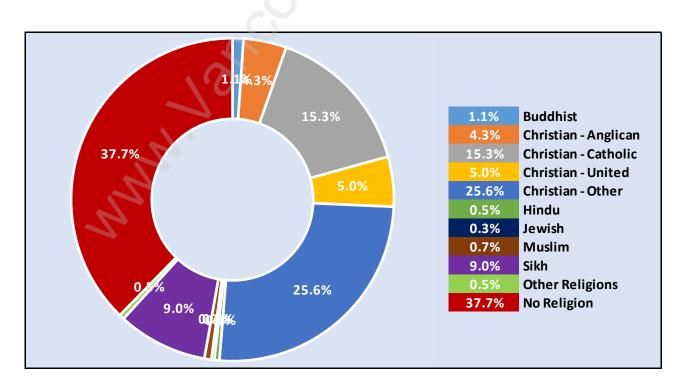

dale BC**

#### **Average Persons per Family - 3.2**



Children at Home in Cloverdale BC

**Total Number of Children at Home - 14,455** 



Family Structure in Cloverdale BC

Total Number of Families - 11,549 / Average Persons per Family - 3.2



Households by Household Size in Cloverdale BC

**Total Number of Households - 14,328** 



## **Dwellings in Cloverdale BC**



# Population Age 15+ in Cloverdale BC



#### **Labour Force by Occupation in Cloverdale BC**



## **Labour Force Participation in Cloverdale BC**



## Travel To Work in (from) Cloverdale BC



# Occupied Dwellings by Structure Type in Cloverdale BC



## **Private Dwellings by Period of Construction in Cloverdale BC**

#### **Dominant Period of Construction - 1991-2000**



## Population by Religion in Cloverdale BC



## Population by Home Languages in Cloverdale BC