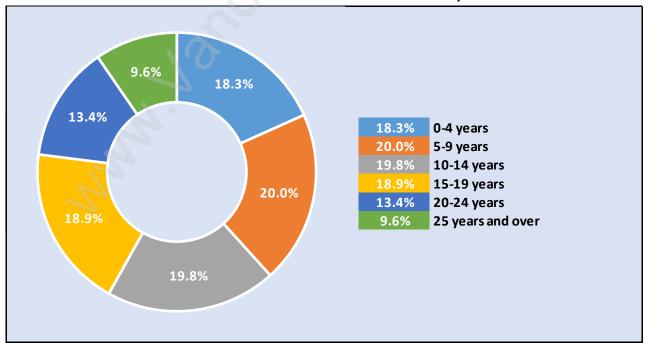

## **Private Dwellings by Period of Construction in Cloverdale BC**

#### **Dominant Period of Construction - 1991-2000**