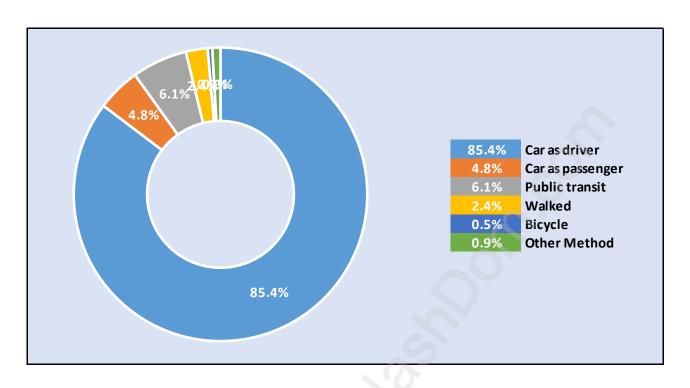

by Age in Cloverdale BC



# Population Age 15+ by Income Status in Cloverdale BC



## Households by Income in Cloverdale BC

Total Number of Households - 14,328 / Average Household Income - \$121,138



#### **Families in Cloverdale BC**

#### **Average Persons per Family - 3.2**



Children at Home in Cloverdale BC

**Total Number of Children at Home - 14,455** 



Family Structure in Cloverdale BC

Total Number of Families - 11,549 / Average Persons per Family - 3.2



Households by Household Size in Cloverdale BC

**Total Number of Households - 14,328** 



## **Dwellings in Cloverdale BC**



# Population Age 15+ in Cloverdale BC



#### **Labour Force by Occupation in Cloverdale BC**



## **Labour Force Participation in Cloverdale BC**



## Travel To Work in (from) Cloverdale BC



# Occupied Dwellings by Structure Type in Cloverdale BC



## **Private Dwellings by Period of Construction in Cloverdale BC**

#### **Dominant Period of Construction - 1991-2000**



## Population by Religion in Cloverdale BC



## Population by Home Languages in Cloverdale BC