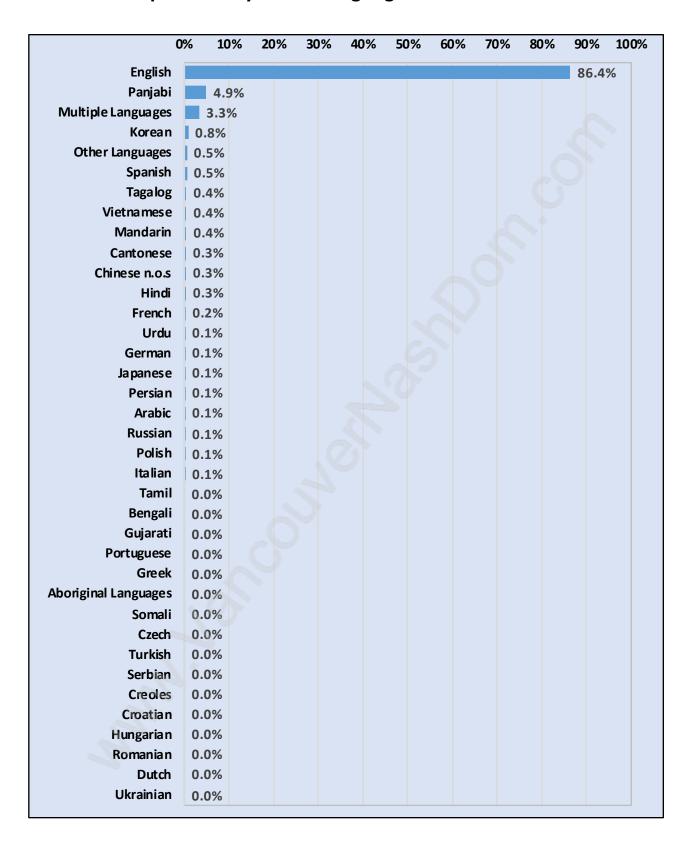

Children at Home in Cloverdale BC

**Total Number of Children at Home - 14,455** 



Family Structure in Cloverdale BC

Total Number of Families - 11,549 / Average Persons per Family - 3.2



Households by Household Size in Cloverdale BC

**Total Number of Households - 14,328** 



## **Dwellings in Cloverdale BC**



# Population Age 15+ in Cloverdale BC



#### **Labour Force by Occupation in Cloverdale BC**



## **Labour Force Participation in Cloverdale BC**



## Travel To Work in (from) Cloverdale BC



# Occupied Dwellings by Structure Type in Cloverdale BC



## **Private Dwellings by Period of Construction in Cloverdale BC**

#### **Dominant Period of Construction - 1991-2000**



## Population by Religion in Cloverdale BC



## Population by Home Languages in Cloverdale BC