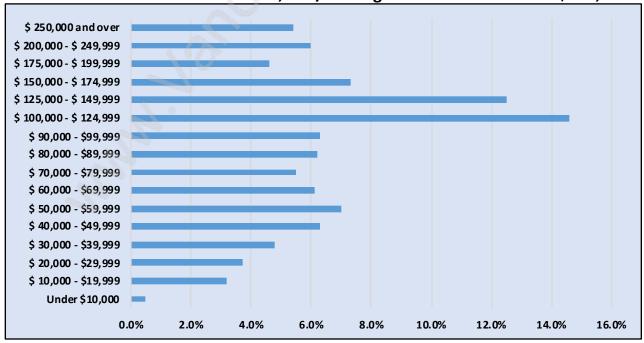

## Households by Income in Cloverdale BC

Total Number of Households - 14,328 / Average Household Income - \$121,138