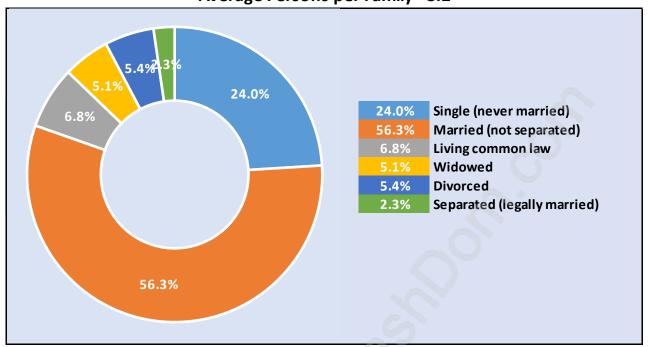

#### **Average Persons per Family - 3.2**

Children at Home in Cloverdale BC

**Total Number of Children at Home - 14,455** 

Family Structure in Cloverdale BC

Total Number of Families - 11,549 / Average Persons per Family - 3.2