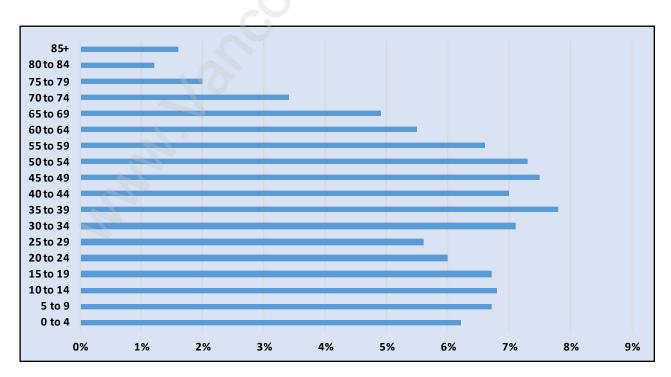

#### **Cloverdale BC**



## **Population Trends in Cloverdale BC**



# Population by Age in Cloverdale BC



# Population Age 15+ by Income Status in Cloverdale BC



## Households by Income in Cloverdale BC

Total Number of Households - 14,328 / Average Household Income - \$121,138



#### **Families in Cloverdale BC**

#### **Average Persons per Family - 3.2**



Children at Home in Cloverdale BC

**Total Number of Children at Home - 14,455** 



Family Structure in Cloverdale BC

Total Number of Families - 11,549 / Average Persons per Family - 3.2



Households by Household Size in Cloverdale BC

**Total Number of Households - 14,328** 



## **Dwellings in Cloverdale BC**



# Population Age 15+ in Cloverdale BC



#### **Labour Force by Occupation in Cloverdale BC**



## **Labour Force Participation in Cloverdale BC**



## Travel To Work in (from) Cloverdale BC



# Occupied Dwellings by