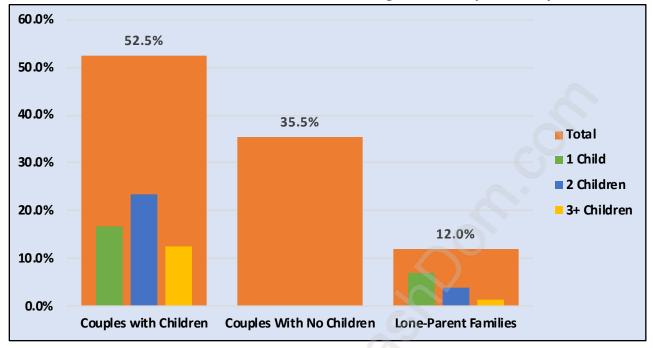

#### **Average Persons per Family - 3.2**

Children at Home in Cloverdale BC

**Total Number of Children at Home - 14,455** 

Family Structure in Cloverdale BC

Total Number of Families - 11,549 / Average Persons per Family - 3.2