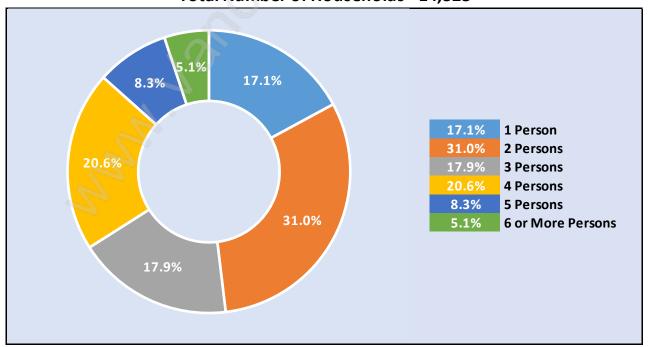

Households by Household Size in Cloverdale BC

**Total Number of Households - 14,328** 