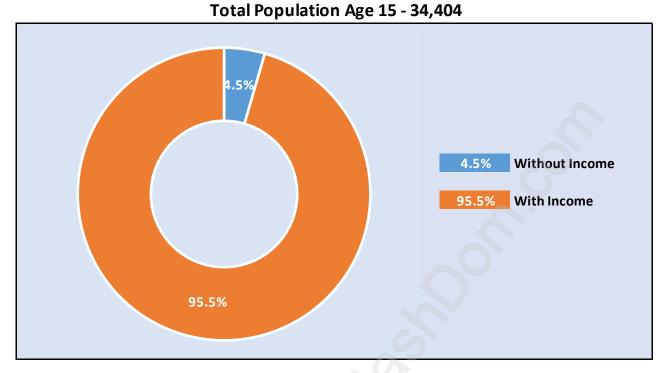

#### **Cloverdale BC**



## **Population Trends in Cloverdale BC**



# Population by Age in Cloverdale BC



# Population Age 15+ by Income Status in Cloverdale BC



## Households by Income in Cloverdale BC

Total Number of Households - 14,328 / Average Household Income - \$121,138



#### **Families in Cloverdale BC**

#### **Average Persons per Family - 3.2**



Children at Home in Cloverdale BC

**Total Number of Children at Home - 14,455** 



Family Structure in Cloverdale BC

Total Number of Families - 11,549 / Average Persons per Family - 3.2



Households by Household Size in Cloverdale BC

**Total Number of Households - 14,328** 



## **Dwellings in Cloverdale BC**



# Population Age 15+ in Cloverdale BC



#### **Labour Force by Occupation in Cloverdale BC**



## **Labour Force Participation in Cloverdale BC**



## Travel To Work in (from) Cloverdale BC



# Occupied Dwellings by Structure Type in Cloverdale BC



## **Private Dwellings