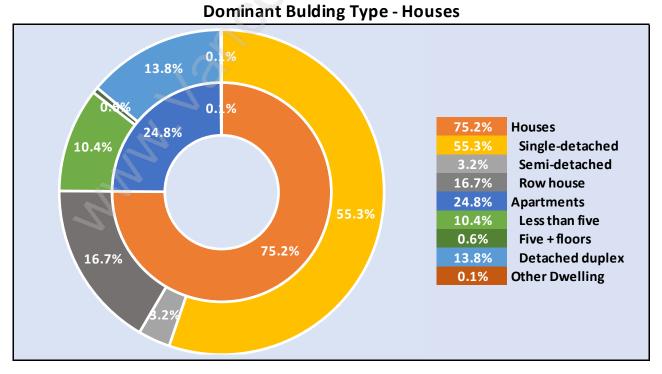

tatus in Cloverdale BC



## Households by Income in Cloverdale BC

Total Number of Households - 14,328 / Average Household Income - \$121,138



#### **Families in Cloverdale BC**

#### **Average Persons per Family - 3.2**



Children at Home in Cloverdale BC

**Total Number of Children at Home - 14,455** 



Family Structure in Cloverdale BC

Total Number of Families - 11,549 / Average Persons per Family - 3.2



Households by Household Size in Cloverdale BC

**Total Number of Households - 14,328** 



## **Dwellings in Cloverdale BC**



# Population Age 15+ in Cloverdale BC



#### **Labour Force by Occupation in Cloverdale BC**



## **Labour Force Participation in Cloverdale BC**



## Travel To Work in (from) Cloverdale BC



# Occupied Dwellings by Structure Type in Cloverdale BC



## **Private Dwellings by Period of Construction in Cloverdale BC**

#### **Dominant Period of Construction - 1991-2000**



## Population by Religion in Cloverdale BC



## Population by Home Languages in Cloverdale BC