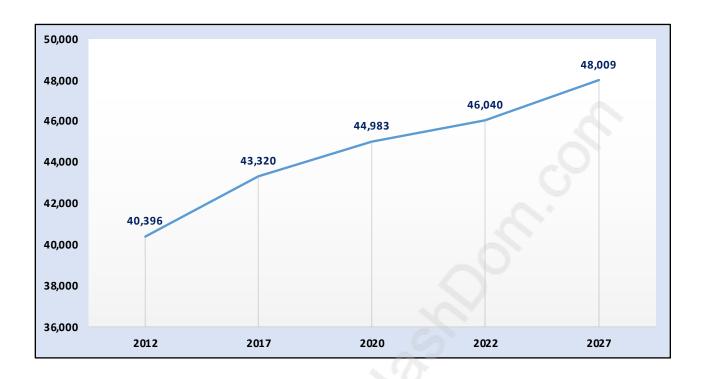

#### **Cloverdale BC**



## **Population Trends in Cloverdale BC**



# Population by Age in Cloverdale BC



# Population Age 15+ by Income Status in Cloverdale BC



## Households by Income in Cloverdale BC

Total Number of Households - 14,328 / Average Household Income - \$121,138



#### **Families in Cloverdale BC**

#### **Average Persons per Family - 3.2**



Children at Home in Cloverdale BC

**Total Number of Children at Home - 14,455** 



Family Structure in Cloverdale BC

Total Number of Families - 11,549 / Average Persons per Family - 3.2



Households by Household Size in Cloverdale BC

**Total Number of Households - 14,328** 



## **Dwellings in Cloverdale BC**



# Population Age 15+ in Cloverdale BC



#### **Labour Force by Occupation in Cloverdale BC**



## **Labour Force Participation in Cloverdale BC**



## Travel To Work in (from)