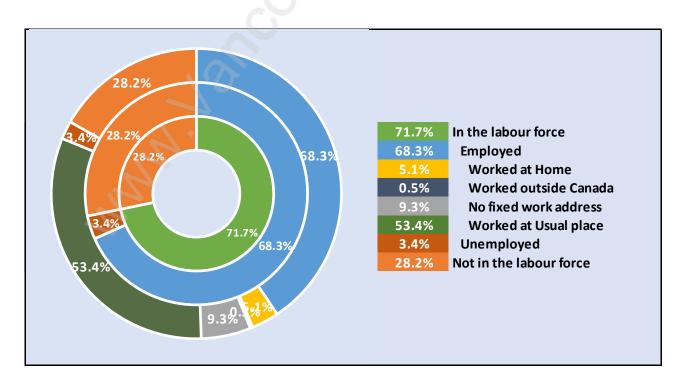

on Trends in Cloverdale BC**



# Population by Age in Cloverdale BC



# Population Age 15+ by Income Status in Cloverdale BC



## Households by Income in Cloverdale BC

Total Number of Households - 14,328 / Average Household Income - \$121,138



#### **Families in Cloverdale BC**

#### **Average Persons per Family - 3.2**



Children at Home in Cloverdale BC

**Total Number of Children at Home - 14,455** 



Family Structure in Cloverdale BC

Total Number of Families - 11,549 / Average Persons per Family - 3.2



Households by Household Size in Cloverdale BC

**Total Number of Households - 14,328** 



## **Dwellings in Cloverdale BC**



# Population Age 15+ in Cloverdale BC



#### **Labour Force by Occupation in Cloverdale BC**



## **Labour Force Participation in Cloverdale BC**



## Travel To Work in (from) Cloverdale BC



# Occupied Dwellings by Structure Type in Cloverdale BC



## **Private Dwellings by Period of Construction in Cloverdale BC**

#### **Dominant Period of Construction - 1991-2000**



## Population by Religion in Cloverdale BC



## Population by Home Languages in Cloverdale BC