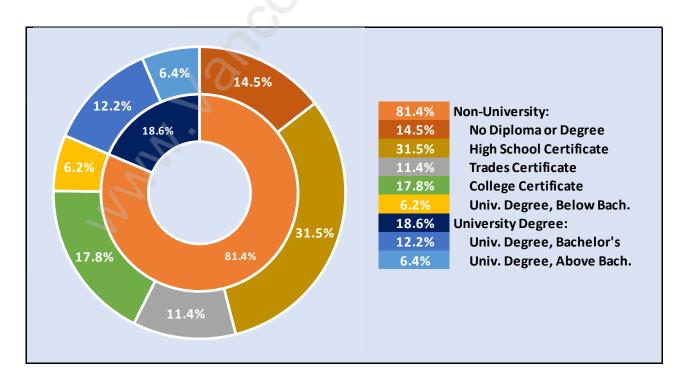

#### **Cloverdale BC**



## **Population Trends in Cloverdale BC**



# Population by Age in Cloverdale BC



# Population Age 15+ by Income Status in Cloverdale BC



## Households by Income in Cloverdale BC

Total Number of Households - 14,328 / Average Household Income - \$121,138



#### **Families in Cloverdale BC**

#### **Average Persons per Family - 3.2**



Children at Home in Cloverdale BC

**Total Number of Children at Home - 14,455** 



Family Structure in Cloverdale BC

Total Number of Families - 11,549 / Average Persons per Family - 3.2



Households by Household Size in Cloverdale BC

**Total Number of Households - 14,328** 



## **Dwellings in Cloverdale BC**



# Population Age 15+ in Cloverdale BC



#### **Labour Force by Occupation in Cloverdale BC**



## **Labour Force Participation in Cloverdale BC**



## Travel To Work in (from) Cloverdale BC



# Occupied Dwellings by Structure Type in Cloverdale BC



## **Private Dwellings by Period of Construction in Cloverdale BC**

#### **Dominant Period of Construction - 1991-2000**



## Population by Religion in Cloverdale BC



## Population by Home Languages in Cloverdale BC