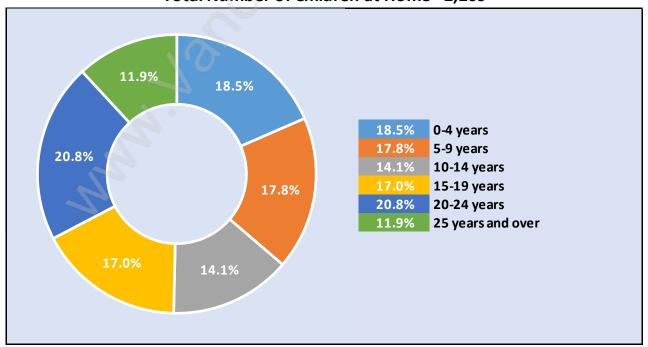

# Children at Home in College Park

Total Number of Children at Home - 2,209

Family Structure in College Park

Total Number of Families - 1,893 / Average Persons per Family - 3.

Households by Household Size in College Park