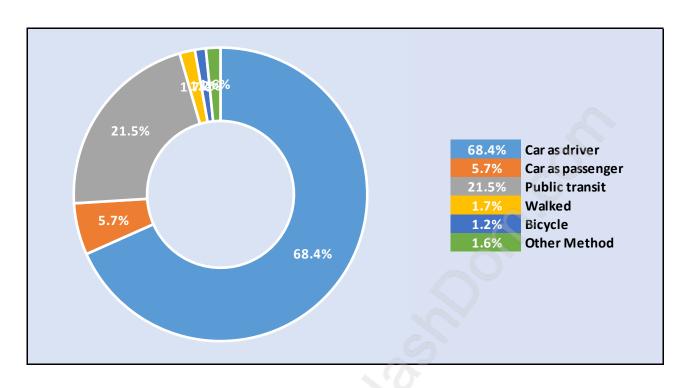

ge Park**



# Population by Age in College Park



# Population Age 15+ by Income Status in College Park



# Households by Income in College Park

Total Number of Households - 2,460 / Average Household Income - \$109,924



## **Families in College Park**

#### **Average Persons per Family - 3**



# Children at Home in College Park

Total Number of Children at Home - 2,209



Family Structure in College Park

Total Number of Families - 1,893 / Average Persons per Family - 3.



Households by Household Size in College Park

**Total Number of Households - 2,460** 



## **Dwellings in College Park**



# Population Age 15+ in College Park



#### **Labour Force by Occupation in College Park**



# **Labour Force Participation in College Park**



## Travel To Work in (from) College Park



# Occupied Dwellings by Structure Type in College Park Dominant Bulding Type - Houses



## **Private Dwellings by Period of Construction in College Park**

**Dominant Period of Construction - 1961-1980** 



# Population by Religion in College Park



## Population by Home Languages in College Park