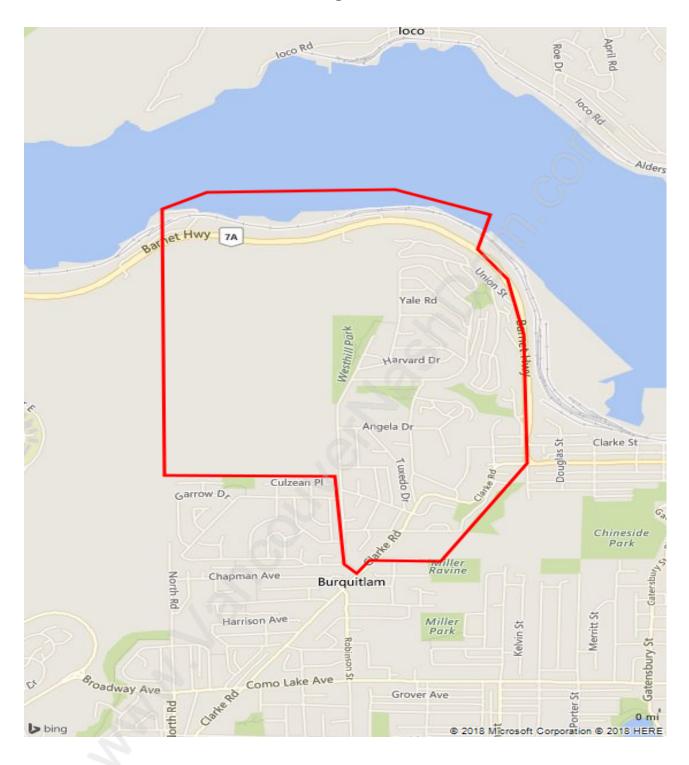

# **College Park**



# **Population Trends in College Park**



# Population by Age in College Park



# Population Age 15+ by Income Status in College Park



# Households by Income in College Park

Total Number of Households - 2,460 / Average Household Income - \$109,924



## **Families in College Park**

#### **Average Persons per Family - 3**



# Children at Home in College Park

Total Number of Children at Home - 2,209



Family Structure in College Park

Total Number of Families - 1,893 / Average Persons per Family - 3.



Households by Household Size in College Park

**Total Number of Households - 2,460** 



## **Dwellings in College Park**



# Population Age 15+ in College Park



#### **Labour Force by Occupation in College Park**



# **Labour Force Participation in College Park**



## Travel