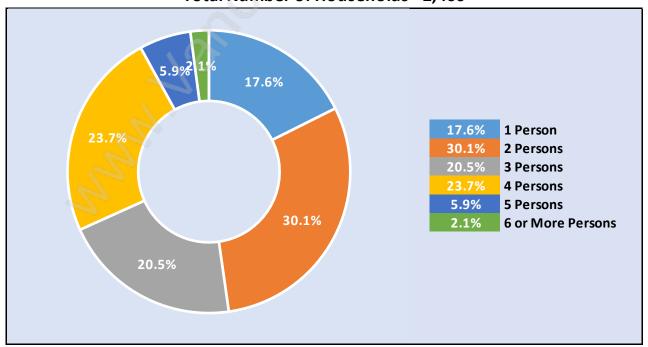

# Children at Home in College Park

Total Number of Children at Home - 2,209

Family Structure in College Park

Total Number of Families - 1,893 / Average Persons per Family - 3.

Households by Household Size in College Park

**Total Number of Households - 2,460** 