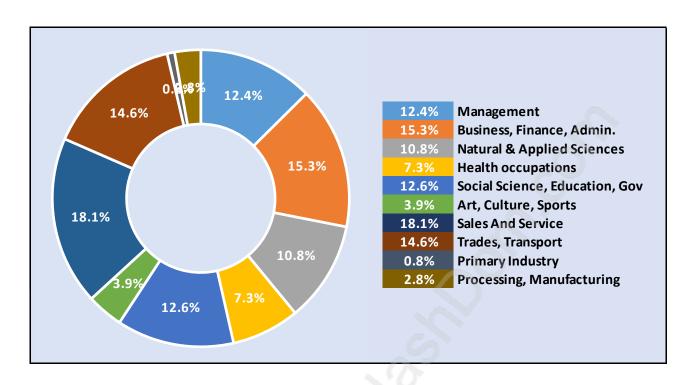

# **College Park**



# **Population Trends in College Park**



# Population by Age in College Park



# Population Age 15+ by Income Status in College Park



# Households by Income in College Park

Total Number of Households - 2,460 / Average Household Income - \$109,924



## **Families in College Park**

#### **Average Persons per Family - 3**



# Children at Home in College Park

Total Number of Children at Home - 2,209



Family Structure in College Park

Total Number of Families - 1,893 / Average Persons per Family - 3.



Households by Household Size in College Park

**Total Number of Households - 2,460** 



## **Dwellings in College Park**



# Population Age 15+ in College Park



#### **Labour Force by Occupation in College Park**



# **Labour Force Participation in College Park**



## Travel To Work in (from) College Park



# Occupied Dwellings by Structure Type in College Park Dominant Bulding Type - Houses



## **Private Dwellings by Period of Construction in College Park**

**Dominant Period of Construction - 1961-1980** 



# Population by Religion in College Park



## Population by Home Languages in College Park