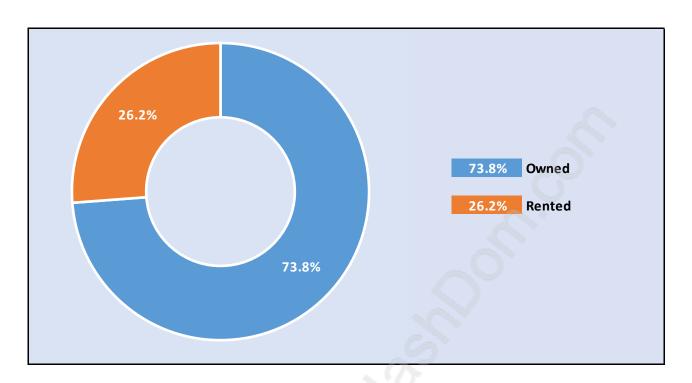

# **College Park**



# **Population Trends in College Park**



# Population by Age in College Park



# Population Age 15+ by Income Status in College Park



# Households by Income in College Park

Total Number of Households - 2,460 / Average Household Income - \$109,924



## **Families in College Park**

#### **Average Persons per Family - 3**



# Children at Home in College Park

Total Number of Children at Home - 2,209



Family Structure in College Park

Total Number of Families - 1,893 / Average Persons per Family - 3.



Households by Household Size in College Park

**Total Number of Households - 2,460** 



## **Dwellings in College Park**



# Population Age 15+ in College Park



#### **Labour Force by Occupation in College Park**



# **Labour Force Participation in College Park**



## Travel To Work in (from) College Park



# Occupied Dwellings by Structure Type in College Park Dominant Bulding Type - Houses



## **Private Dwellings by Period of Construction in College Park**

**Dominant Period of Construction - 1961-1980** 



# Population by Religion in College Park



## Population by Home Languages in College Park