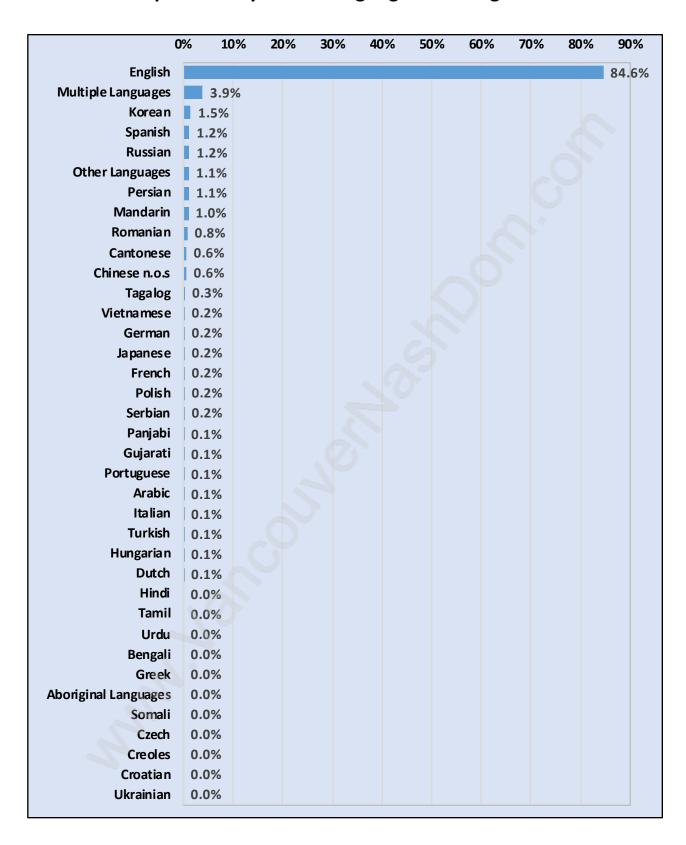

Children at Home in College Park

Total Number of Children at Home - 2,209



Family Structure in College Park

Total Number of Families - 1,893 / Average Persons per Family - 3.



Households by Household Size in College Park

**Total Number of Households - 2,460** 



## **Dwellings in College Park**



# Population Age 15+ in College Park



#### **Labour Force by Occupation in College Park**



# **Labour Force Participation in College Park**



## Travel To Work in (from) College Park



# Occupied Dwellings by Structure Type in College Park Dominant Bulding Type - Houses



## **Private Dwellings by Period of Construction in College Park**

**Dominant Period of Construction - 1961-1980** 



# Population by Religion in College Park



## Population by Home Languages in College Park