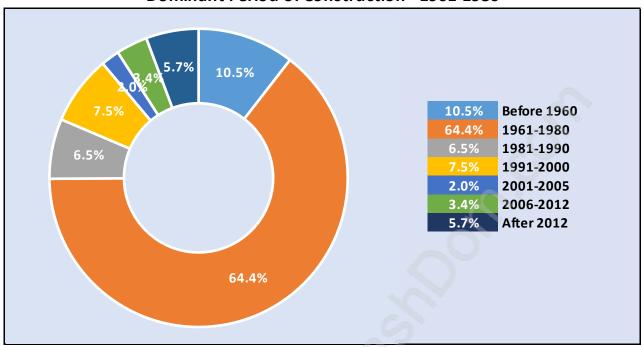

## **Private Dwellings by Period of Construction in College Park**

**Dominant Period of Construction - 1961-1980** 