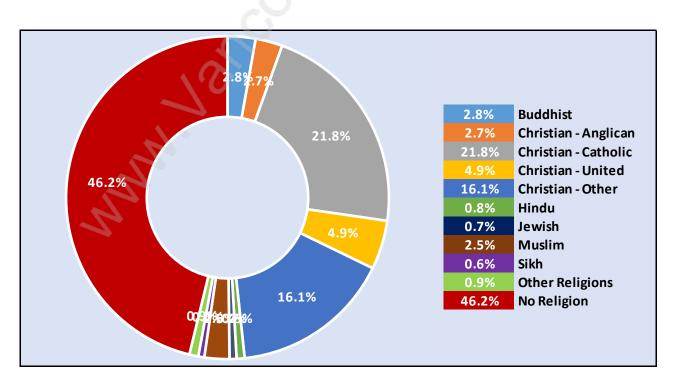

rk**

#### **Average Persons per Family - 3**



# Children at Home in College Park

Total Number of Children at Home - 2,209



Family Structure in College Park

Total Number of Families - 1,893 / Average Persons per Family - 3.



Households by Household Size in College Park

**Total Number of Households - 2,460** 



## **Dwellings in College Park**



# Population Age 15+ in College Park



#### **Labour Force by Occupation in College Park**



# **Labour Force Participation in College Park**



## Travel To Work in (from) College Park



# Occupied Dwellings by Structure Type in College Park Dominant Bulding Type - Houses



## **Private Dwellings by Period of Construction in College Park**

**Dominant Period of Construction - 1961-1980** 



# Population by Religion in College Park



## Population by Home Languages in College Park