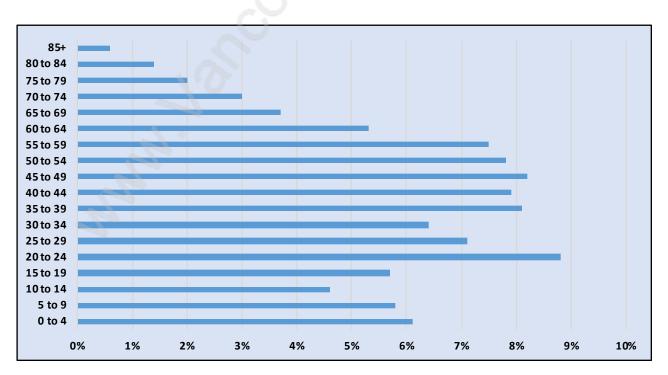

# **College Park**



# **Population Trends in College Park**



# Population by Age in College Park



# Population Age 15+ by Income Status in College Park



# Households by Income in College Park

Total Number of Households - 2,460 / Average Household Income - \$109,924



## **Families in College Park**

#### **Average Persons per Family - 3**



# Children at Home in College Park

Total Number of Children at Home - 2,209



Family Structure in College Park

Total Number of Families - 1,893 / Average Persons per Family - 3.



Households by Household Size in College Park

**Total Number of Households - 2,460** 



## **Dwellings in College Park**



# Population Age 15+ in College Park



#### **Labour Force by Occupation in College Park**



# **Labour Force Participation in College Park**



## Travel To Work in (from) College Park



# Occupied Dwellings by Structure Type in Colleg