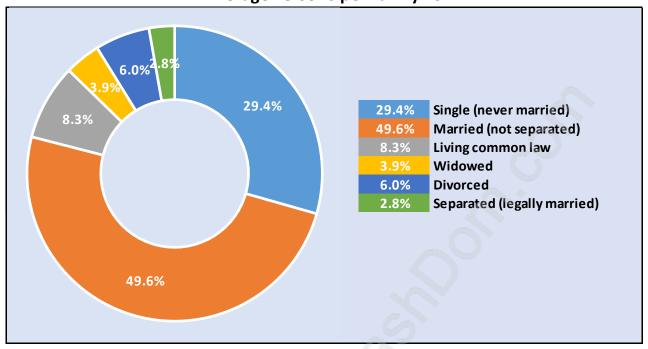

# **College Park**



# **Population Trends in College Park**



# Population by Age in College Park



# Population Age 15+ by Income Status in College Park



# Households by Income in College Park

Total Number of Households - 2,460 / Average Household Income - \$109,924



## **Families in College Park**

#### **Average Persons per Family - 3**



# Children at Home in College Park

Total Number of Children at Home - 2,209



Family Structure in College Park

Total Number of Families - 1,893 / Average Persons per Family - 3.



Households by Household Size in College Park

**Total Number of Households - 2,460** 



## **Dwellings in College Park**



# Population Age 15+ in College Park



#### **Labour Force by Occupation in College Park**



# **Labour Force Participation in College Park**



## Travel To Work in (from) College Park



# Occupied Dwellings by Structure Type in College Park Dominant Bulding Type - Houses



## **Private Dwellings by Period of Construction in College Park**

**Dominant Period of Construction - 1961-1980** 



# Population by Religion in College Park



## Population by Home Languages in College Pa