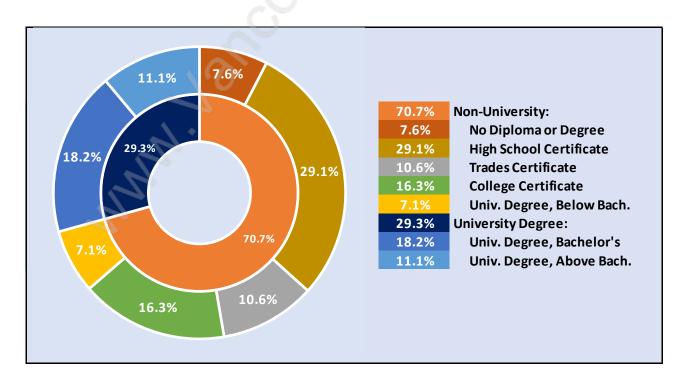

# **College Park**



# **Population Trends in College Park**



# Population by Age in College Park



# Population Age 15+ by Income Status in College Park



# Households by Income in College Park

Total Number of Households - 2,460 / Average Household Income - \$109,924



## **Families in College Park**

#### **Average Persons per Family - 3**



# Children at Home in College Park

Total Number of Children at Home - 2,209



Family Structure in College Park

Total Number of Families - 1,893 / Average Persons per Family - 3.



Households by Household Size in College Park

**Total Number of Households - 2,460** 



## **Dwellings in College Park**



# Population Age 15+ in College Park



#### **Labour Force by Occupation in College Park**



# **Labour Force Participation in College Park**



## Travel To Work in (from) College Park



# Occupied Dwellings by Structure Type in College Park Dominant Bulding Type - Houses



## **Private Dwellings by Period of Construction in College Park**

**Dominant Period of Construction - 1961-1980** 



# Population by Religion in College Park



## Population by Home Languages in College Park