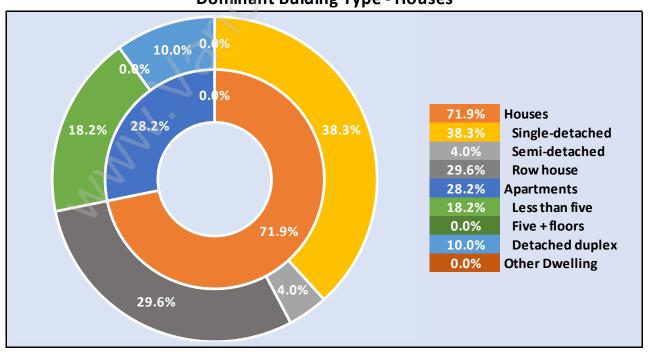

# Occupied Dwellings by Structure Type in College Park Dominant Bulding Type - Houses