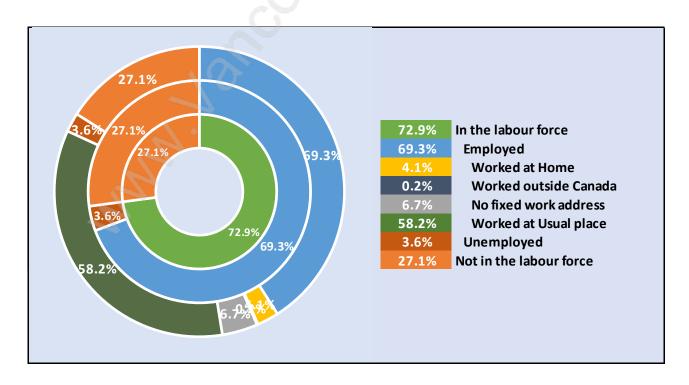

ege Park**



# **Population Trends in College Park**



# Population by Age in College Park



# Population Age 15+ by Income Status in College Park



# Households by Income in College Park

Total Number of Households - 2,460 / Average Household Income - \$109,924



## **Families in College Park**

#### **Average Persons per Family - 3**



# Children at Home in College Park

Total Number of Children at Home - 2,209



Family Structure in College Park

Total Number of Families - 1,893 / Average Persons per Family - 3.



Households by Household Size in College Park

**Total Number of Households - 2,460** 



## **Dwellings in College Park**



# Population Age 15+ in College Park



#### **Labour Force by Occupation in College Park**



# **Labour Force Participation in College Park**



## Travel To Work in (from) College Park



# Occupied Dwellings by Structure Type in College Park Dominant Bulding Type - Houses



## **Private Dwellings by Period of Construction in College Park**

**Dominant Period of Construction - 1961-1980** 



# Population by Religion in College Park



## Population by Home Languages in College Park