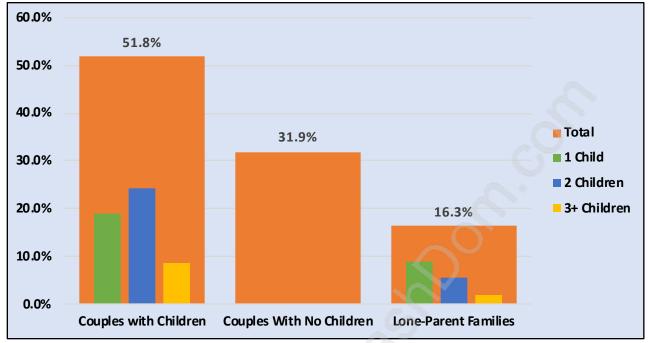

# Children at Home in College Park

Total Number of Children at Home - 2,209

Family Structure in College Park

Total Number of Families - 1,893 / Average Persons per Family - 3.

Households by Household Size in College Park