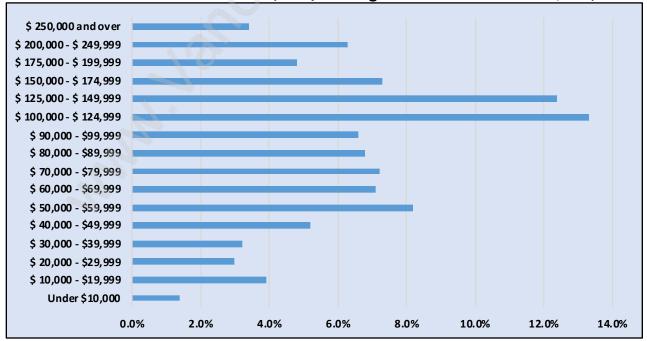

# Households by Income in College Park

Total Number of Households - 2,460 / Average Household Income - \$109,924