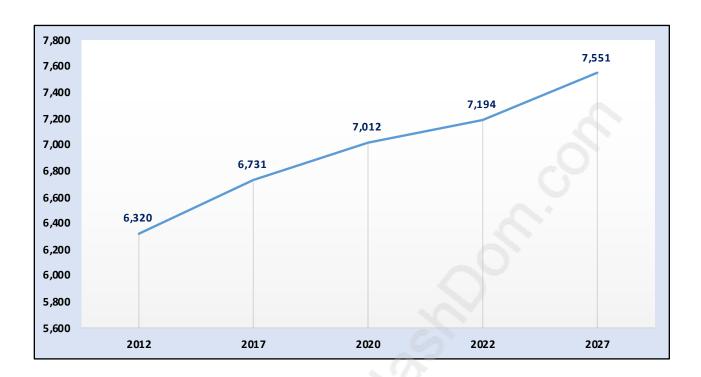

# **College Park**



# **Population Trends in College Park**



# Population by Age in College Park



# Population Age 15+ by Income Status in College Park



# Households by Income in College Park

Total Number of Households - 2,460 / Average Household Income - \$109,924



## **Families in College Park**

#### **Average Persons per Family - 3**



# Children at Home in College Park

Total Number of Children at Home - 2,209



Family Structure in College Park

Total Number of Families - 1,893 / Average Persons per Family - 3.



Households by Household Size in College Park

**Total Number of Households - 2,460** 



## **Dwellings in College Park**



# Population Age 15+ in College Park



#### **Labour Force by Occupation in College Park**



# **Labour Force Participation in College Park**



## Travel To Work in (from) College Park



# Occupie