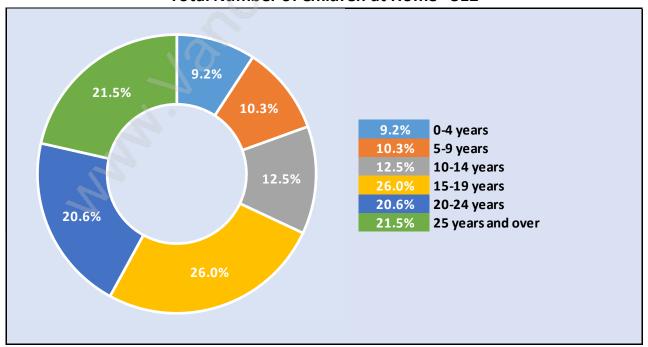

## Children at Home in Connaught

#### **Total Number of Children at Home - 512**

**Family Structure in Connaught** 

Total Number of Families - 413 / Average Persons per Family - 3.2

Households by Household Size in Connaught

**Total Number of Households - 585** 