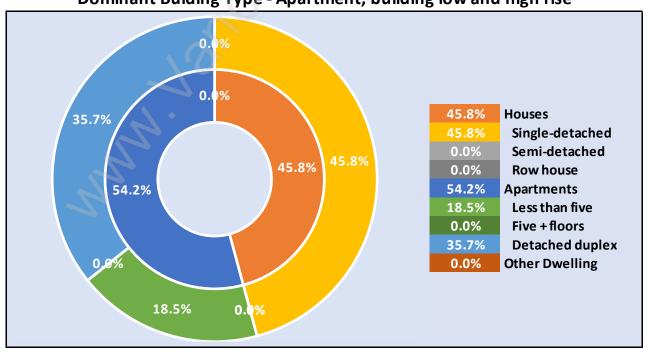

# Occupied Dwellings by Structure Type in Connaught Dominant Bulding Type - Apartment, building low and high rise