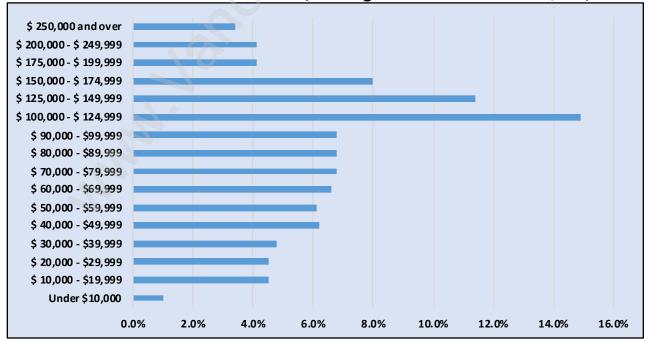

## Households by Income in Connaught

Total Number of Households - 585 / Average Household Income - \$106,314