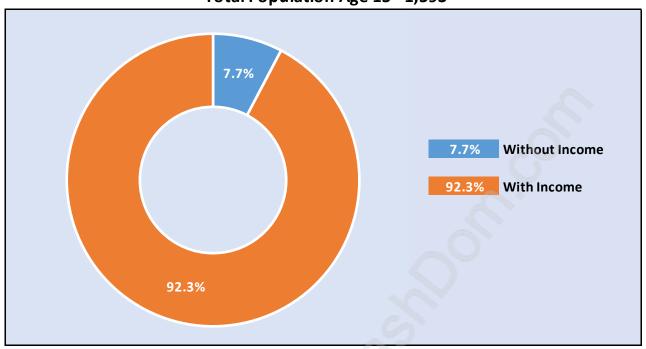

# Population Age 15+ by Income Status in Connaught Total Population Age 15 - 1,593