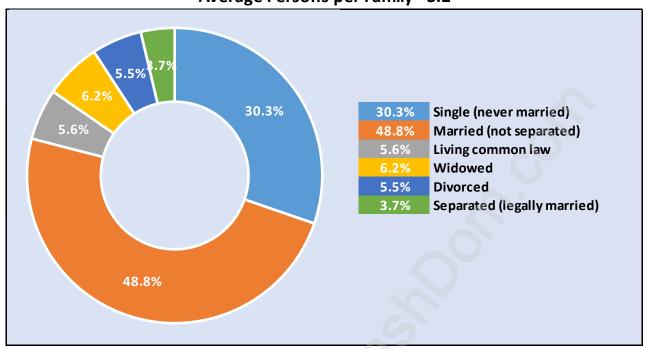

#### Connaught



## **Population Trends in Connaught**



## Population by Age in Connaught



# Population Age 15+ by Income Status in Connaught Total Population Age 15 - 1,593



## Households by Income in Connaught

Total Number of Households - 585 / Average Household Income - \$106,314



#### **Families in Connaught**

#### **Average Persons per Family - 3.2**



## Children at Home in Connaught

#### **Total Number of Children at Home - 512**



**Family Structure in Connaught** 

Total Number of Families - 413 / Average Persons per Family - 3.2



Households by Household Size in Connaught

**Total Number of Households - 585** 



## **Dwellings in Connaught**



# Population Age 15+ in Connaught



#### **Labour Force by Occupation in Connaught**



### **Labour Force Participation in Connaught**



## Travel To Work in (from) Connaught



# Occupied Dwellings by Structure Type in Connaught Dominant Bulding Type - Apartment, building low and high rise



## **Private Dwellings by Period of Construction in Connaught**

#### **Dominant Period of Construction - Before 1960**



## Population by Religion in Connaught



## Population by Home Langua