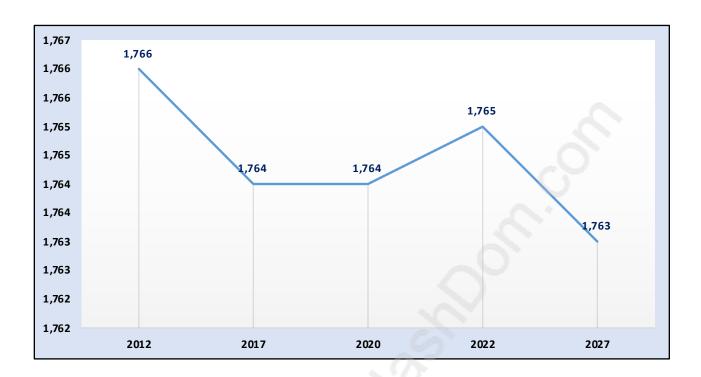

#### Connaught



## **Population Trends in Connaught**



## Population by Age in Connaught



# Population Age 15+ by Income Status in Connaught Total Population Age 15 - 1,593



## Households by Income in Connaught

Total Number of Households - 585 / Average Household Income - \$106,314



#### **Families in Connaught**

#### **Average Persons per Family - 3.2**



## Children at Home in Connaught

#### **Total Number of Children at Home - 512**



**Family Structure in Connaught** 

Total Number of Families - 413 / Average Persons per Family - 3.2



Households by Household Size in Connaught

**Total Number of Households - 585** 



## **Dwellings in Connaught**



# Population Age 15+ in Connaught



#### **Labour Force by Occupation in Connaught**



### **Labour Force Participation in Connaught**



## Travel To Work in (from) Connaught