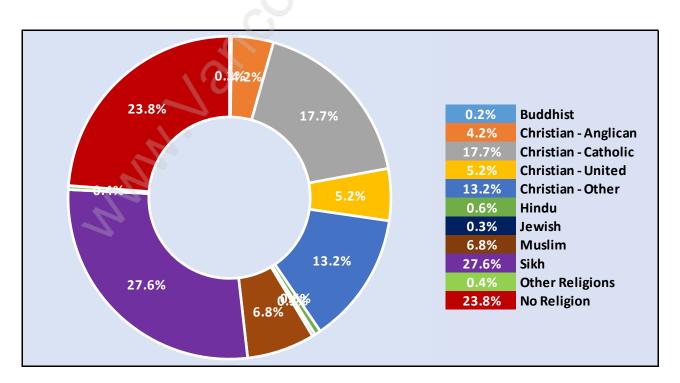

e Persons per Family - 3.2**



## Children at Home in Connaught

#### **Total Number of Children at Home - 512**



**Family Structure in Connaught** 

Total Number of Families - 413 / Average Persons per Family - 3.2



Households by Household Size in Connaught

**Total Number of Households - 585** 



## **Dwellings in Connaught**



# Population Age 15+ in Connaught



#### **Labour Force by Occupation in Connaught**



### **Labour Force Participation in Connaught**



## Travel To Work in (from) Connaught



# Occupied Dwellings by Structure Type in Connaught Dominant Bulding Type - Apartment, building low and high rise



## **Private Dwellings by Period of Construction in Connaught**

#### **Dominant Period of Construction - Before 1960**



## Population by Religion in Connaught



## Population by Home Languages in Connaught