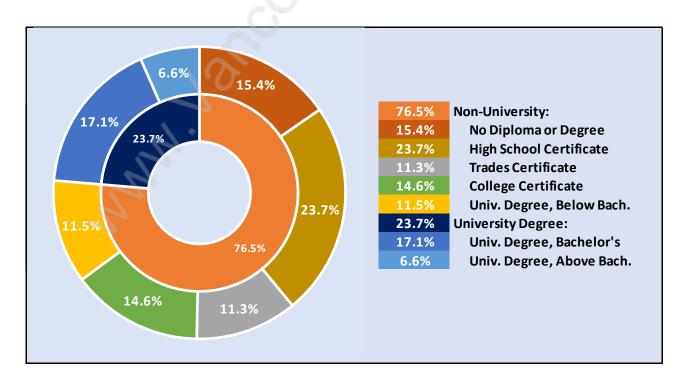

#### Connaught



## **Population Trends in Connaught**



## Population by Age in Connaught



# Population Age 15+ by Income Status in Connaught Total Population Age 15 - 1,593



## Households by Income in Connaught

Total Number of Households - 585 / Average Household Income - \$106,314



#### **Families in Connaught**

#### **Average Persons per Family - 3.2**



## Children at Home in Connaught

#### **Total Number of Children at Home - 512**



**Family Structure in Connaught** 

Total Number of Families - 413 / Average Persons per Family - 3.2



Households by Household Size in Connaught

**Total Number of Households - 585** 



## **Dwellings in Connaught**



# Population Age 15+ in Connaught



#### **Labour Force by Occupation in Connaught**



### **Labour Force Participation in Connaught**



## Travel To Work in (from) Connaught



# Occupied Dwellings by Structure Type in Connaught Dominant Bulding Type - Apartment, building low and high rise



## **Private Dwellings by Period of Construction in Connaught**

#### **Dominant Period of Construction - Before 1960**



## Population by Religion in Connaught



## Population by Home Languages in Connaught