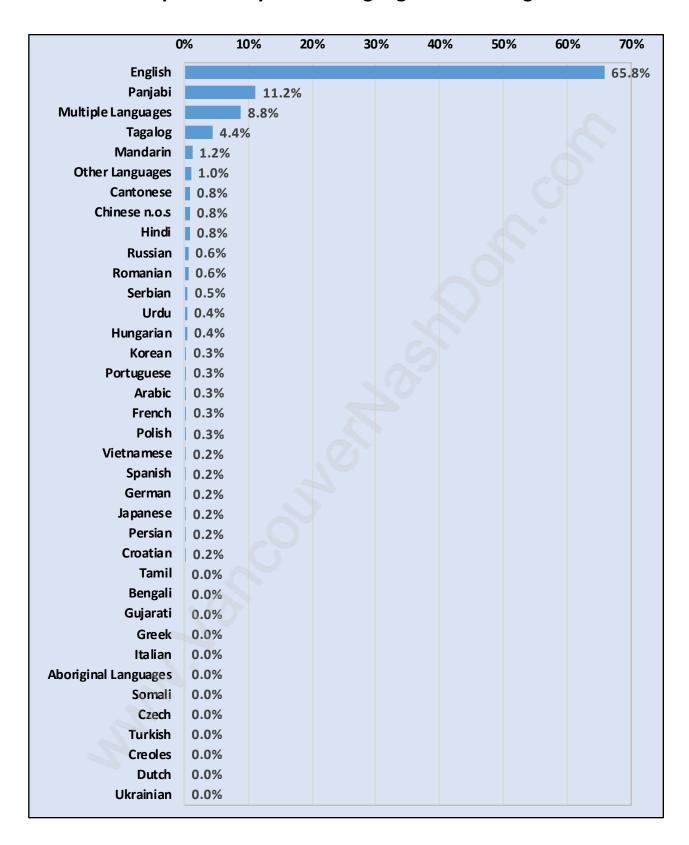

ome in Connaught

#### **Total Number of Children at Home - 512**



**Family Structure in Connaught** 

Total Number of Families - 413 / Average Persons per Family - 3.2



Households by Household Size in Connaught

**Total Number of Households - 585** 



## **Dwellings in Connaught**



# Population Age 15+ in Connaught



#### **Labour Force by Occupation in Connaught**



### **Labour Force Participation in Connaught**



## Travel To Work in (from) Connaught



# Occupied Dwellings by Structure Type in Connaught Dominant Bulding Type - Apartment, building low and high rise



## **Private Dwellings by Period of Construction in Connaught**

#### **Dominant Period of Construction - Before 1960**



## Population by Religion in Connaught



## Population by Home Languages in Connaught