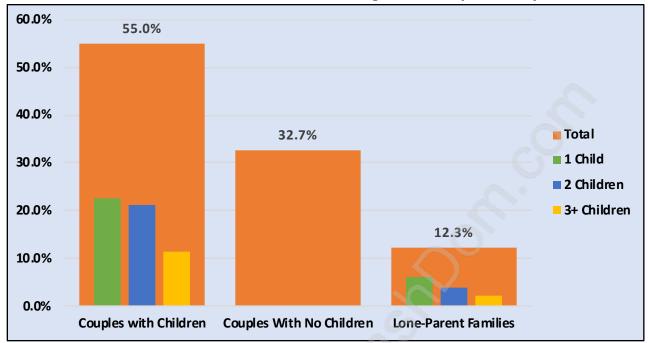

#### **Total Number of Children at Home - 512**

**Family Structure in Connaught** 

Total Number of Families - 413 / Average Persons per Family - 3.2

Households by Household Size in Connaught

**Total Number of Households - 585** 