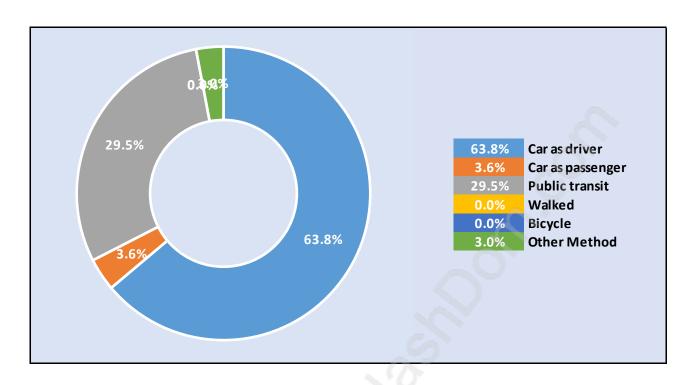

## Population by Age in Connaught



# Population Age 15+ by Income Status in Connaught Total Population Age 15 - 1,593



## Households by Income in Connaught

Total Number of Households - 585 / Average Household Income - \$106,314



#### **Families in Connaught**

#### **Average Persons per Family - 3.2**



## Children at Home in Connaught

#### **Total Number of Children at Home - 512**



**Family Structure in Connaught** 

Total Number of Families - 413 / Average Persons per Family - 3.2



Households by Household Size in Connaught

**Total Number of Households - 585** 



## **Dwellings in Connaught**



# Population Age 15+ in Connaught



#### **Labour Force by Occupation in Connaught**



### **Labour Force Participation in Connaught**



## Travel To Work in (from) Connaught



# Occupied Dwellings by Structure Type in Connaught Dominant Bulding Type - Apartment, building low and high rise



## **Private Dwellings by Period of Construction in Connaught**

#### **Dominant Period of Construction - Before 1960**



## Population by Religion in Connaught



## Population by Home Languages in Connaught