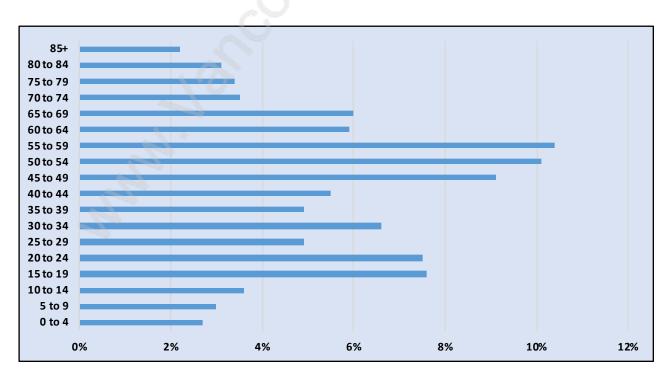

#### Connaught



## **Population Trends in Connaught**



## Population by Age in Connaught



# Population Age 15+ by Income Status in Connaught Total Population Age 15 - 1,593



## Households by Income in Connaught

Total Number of Households - 585 / Average Household Income - \$106,314



#### **Families in Connaught**

#### **Average Persons per Family - 3.2**



## Children at Home in Connaught

#### **Total Number of Children at Home - 512**



**Family Structure in Connaught** 

Total Number of Families - 413 / Average Persons per Family - 3.2



Households by Household Size in Connaught

**Total Number of Households - 585** 



## **Dwellings in Connaught**



# Population Age 15+ in Connaught



#### **Labour Force by Occupation in Connaught**



### **Labour Force Participation in Connaught**



## Travel To Work in (from) Connaught



# Occupied Dwellings by Structure