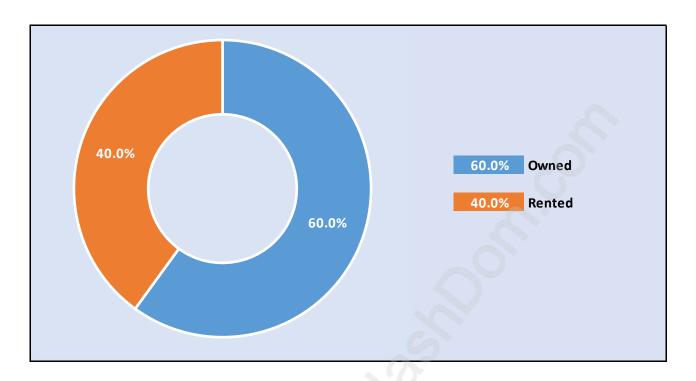

#### Connaught



## **Population Trends in Connaught**



## Population by Age in Connaught



# Population Age 15+ by Income Status in Connaught Total Population Age 15 - 1,593



## Households by Income in Connaught

Total Number of Households - 585 / Average Household Income - \$106,314



#### **Families in Connaught**

#### **Average Persons per Family - 3.2**



## Children at Home in Connaught

#### **Total Number of Children at Home - 512**



**Family Structure in Connaught** 

Total Number of Families - 413 / Average Persons per Family - 3.2



Households by Household Size in Connaught

**Total Number of Households - 585** 



## **Dwellings in Connaught**



# Population Age 15+ in Connaught



#### **Labour Force by Occupation in Connaught**



### **Labour Force Participation in Connaught**



## Travel To Work in (from) Connaught



# Occupied Dwellings by Structure Type in Connaught Dominant Bulding Type - Apartment, building low and high rise



## **Private Dwellings by Period of Construction in Connaught**

#### **Dominant Period of Construction - Before 1960**



## Population by Religion in Connaught



## Population by Home Languages in Connaught