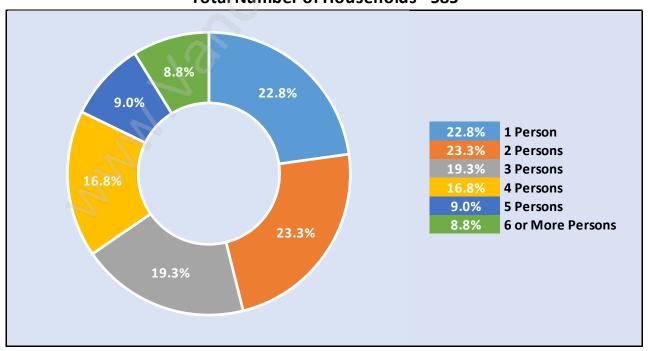

## Households by Income in Connaught

Total Number of Households - 585 / Average Household Income - \$106,314

#### **Total Number of Children at Home - 512**

**Family Structure in Connaught** 

Total Number of Families - 413 / Average Persons per Family - 3.2

Households by Household Size in Connaught

**Total Number of Households - 585** 