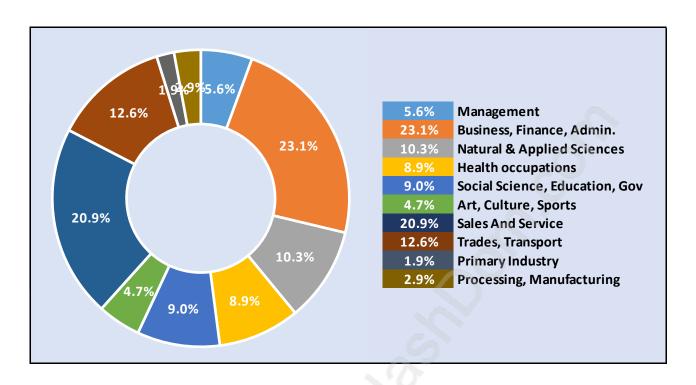

#### Connaught



## **Population Trends in Connaught**



## Population by Age in Connaught



# Population Age 15+ by Income Status in Connaught Total Population Age 15 - 1,593



## Households by Income in Connaught

Total Number of Households - 585 / Average Household Income - \$106,314



#### **Families in Connaught**

#### **Average Persons per Family - 3.2**



## Children at Home in Connaught

#### **Total Number of Children at Home - 512**



**Family Structure in Connaught** 

Total Number of Families - 413 / Average Persons per Family - 3.2



Households by Household Size in Connaught

**Total Number of Households - 585** 



## **Dwellings in Connaught**



# Population Age 15+ in Connaught



#### **Labour Force by Occupation in Connaught**



### **Labour Force Participation in Connaught**



## Travel To Work in (from) Connaught



# Occupied Dwellings by Structure Type in Connaught Dominant Bulding Type - Apartment, building low and high rise



## **Private Dwellings by Period of Construction in Connaught**

#### **Dominant Period of Construction - Before 1960**



## Population by Religion in Connaught



## Population by Home Languages in Connaught