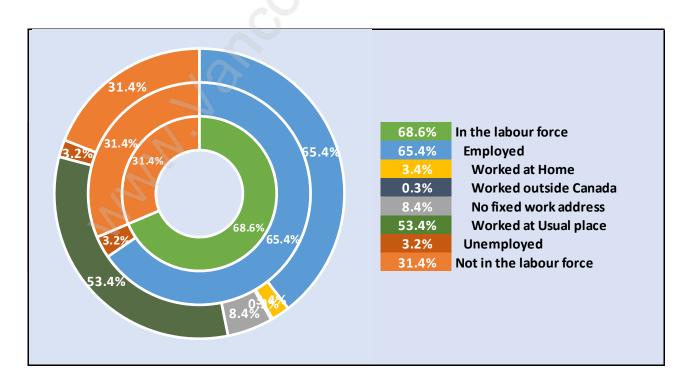

## **Population Trends in Connaught**



## Population by Age in Connaught



# Population Age 15+ by Income Status in Connaught Total Population Age 15 - 1,593



## Households by Income in Connaught

Total Number of Households - 585 / Average Household Income - \$106,314



#### **Families in Connaught**

#### **Average Persons per Family - 3.2**



## Children at Home in Connaught

#### **Total Number of Children at Home - 512**



**Family Structure in Connaught** 

Total Number of Families - 413 / Average Persons per Family - 3.2



Households by Household Size in Connaught

**Total Number of Households - 585** 



## **Dwellings in Connaught**



# Population Age 15+ in Connaught



#### **Labour Force by Occupation in Connaught**



### **Labour Force Participation in Connaught**



## Travel To Work in (from) Connaught



# Occupied Dwellings by Structure Type in Connaught Dominant Bulding Type - Apartment, building low and high rise



## **Private Dwellings by Period of Construction in Connaught**

#### **Dominant Period of Construction - Before 1960**



## Population by Religion in Connaught



## Population by Home Languages in Connaught