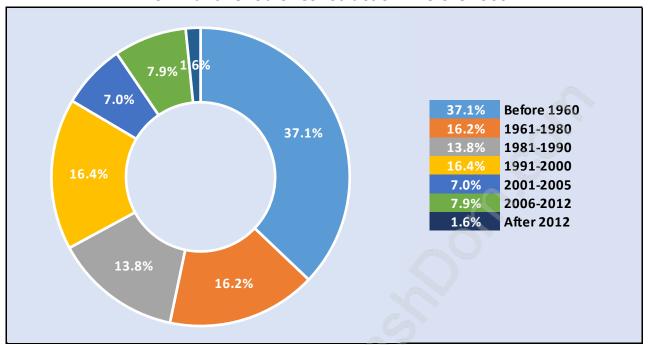

## **Private Dwellings by Period of Construction in Connaught**

#### **Dominant Period of Construction - Before 1960**