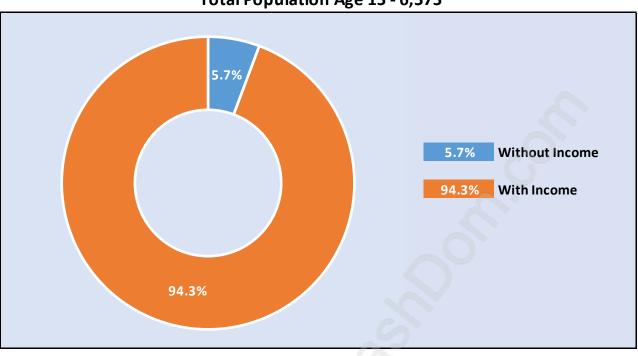

# Population Age 15+ by Income Status in Coquitlam East

Total Population Age 15 - 6,575