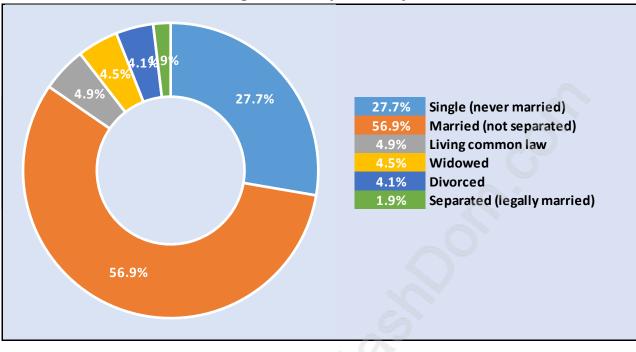

# **Children at Home in Coquitlam East** Total Number of Children at Home - 2,443