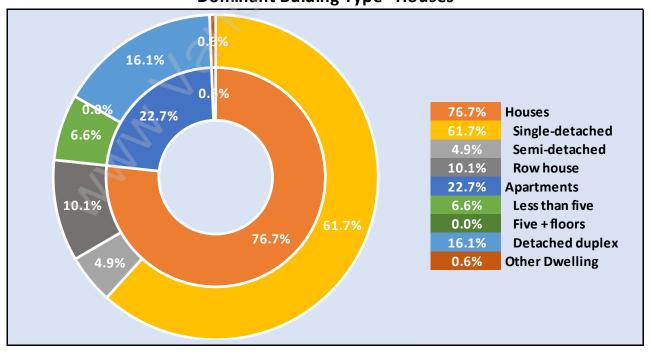

### Occupied Dwellings by Structure Type in Coquitlam East Dominant Bulding Type - Houses