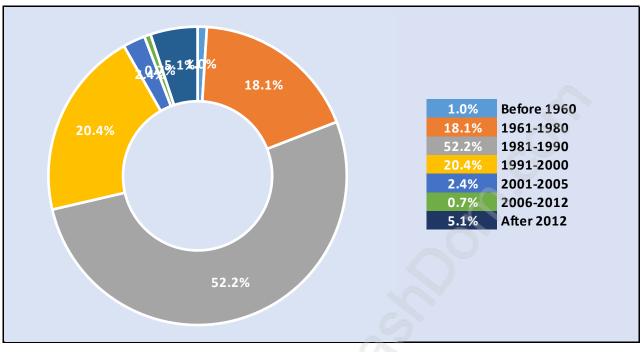

#### Private Dwellings by Period of Construction in Coquitlam East Dominant Period of Construction - 1981-1990