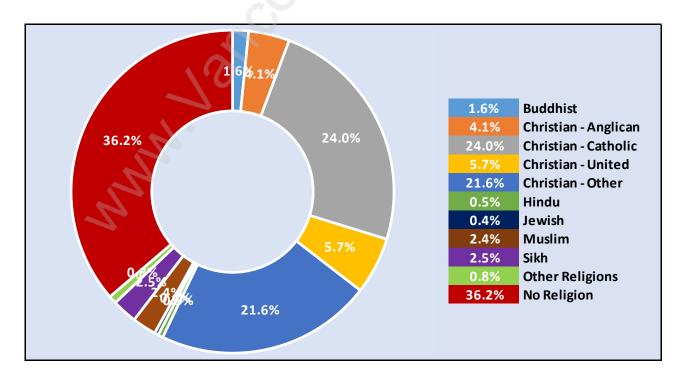

#### **Families in Coquitlam East**

**Average Persons per Family - 3.1** 



# **Children at Home in Coquitlam East** Total Number of Children at Home - 2,443





# Family Structure in Coquitlam East Total Number of Families - 2,112 / Average Persons per Family - 3.1

### Households by Household Size in Coquitlam East Total Number of Households - 2,544



#### **Dwellings in Coquitlam East**



#### Population Age 15+ in Coquitlam East





### Labour Force Participation in Coquitlam East



#### Travel To Work in (from) Coquitlam East



### Occupied Dwellings by Structure Type in Coquitlam East Dominant Bulding Type - Houses



#### Private Dwellings by Period of Construction in Coquitlam East Dominant Period of Construction - 1981-1990



# Population by Religion in Coquitlam East



# Population by Home Languages in Coquitlam East

|                      | <b>0%</b> : | L <b>0%</b>      | 20% | 30% | 40% | 50% | 60% | 70% | 80%   |
|----------------------|-------------|------------------|-----|-----|-----|-----|-----|-----|-------|
| English              |             |                  |     |     |     |     |     |     | 73.0% |
| Multiple Languages   | 5           | .4%              |     |     |     |     |     |     |       |
| Korean               | 5.          | <mark>2</mark> % |     |     |     |     |     |     |       |
| Mandarin             | 3.5         | %                |     |     |     |     |     |     |       |
| Cantonese            | 2.89        | 6                |     |     |     |     |     |     |       |
| Chinese n.o.s        | 2.3%