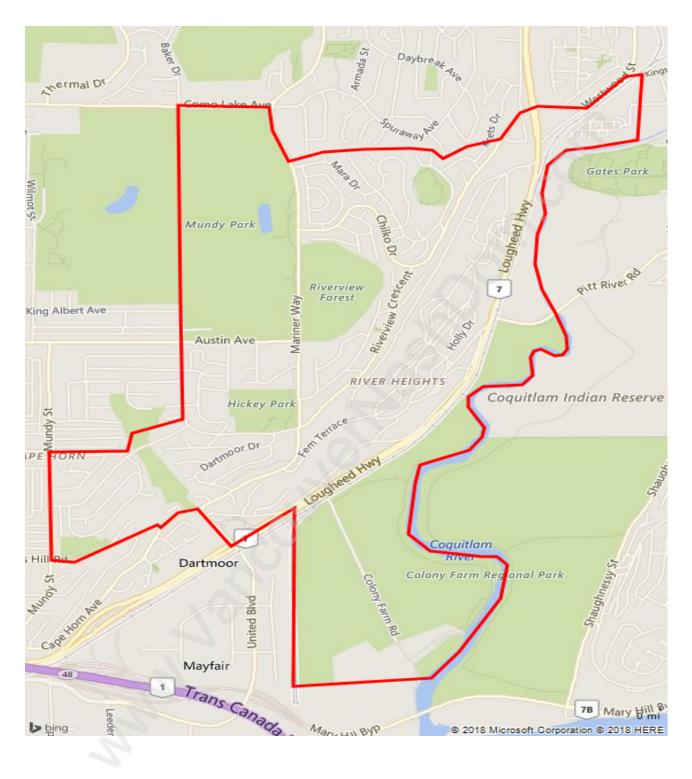

#### **Coquitlam East**





### **Population Trends in Coquitlam East**

Population by Age in Coquitlam East





# Population Age 15+ by Income Status in Coquitlam East

Total Population Age 15 - 6,575

#### Households by Income in Coquitlam East





#### **Families in Coquitlam East**

**Average Persons per Family - 3.1** 



# **Children at Home in Coquitlam East** Total Number of Children at Home - 2,443





# Family Structure in Coquitlam East Total Number of Families - 2,112 / Average Persons per Family - 3.1

### Households by Household Size in Coquitlam East Total Number of Households - 2,544



#### **Dwellings in Coquitlam East**



#### Population Age 15+ in Coquitlam East





### Labour Force Participation in Coquitlam East



#### Travel To Work in (from) Coquitlam East



### Occupied Dwellings b