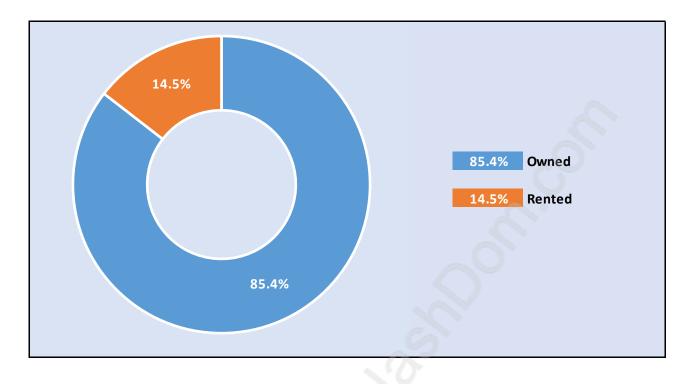

#### **Coquitlam East**





### **Population Trends in Coquitlam East**

Population by Age in Coquitlam East





# Population Age 15+ by Income Status in Coquitlam East

Total Population Age 15 - 6,575

#### Households by Income in Coquitlam East





#### **Families in Coquitlam East**

**Average Persons per Family - 3.1** 



# **Children at Home in Coquitlam East** Total Number of Children at Home - 2,443





# Family Structure in Coquitlam East Total Number of Families - 2,112 / Average Persons per Family - 3.1

### Households by Household Size in Coquitlam East Total Number of Households - 2,544



#### **Dwellings in Coquitlam East**



#### Population Age 15+ in Coquitlam East





### Labour Force Participation in Coquitlam East



#### Travel To Work in (from) Coquitlam East



### Occupied Dwellings by Structure Type in Coquitlam East Dominant Bulding Type - Houses



#### Private Dwellings by Period of Construction in Coquitlam East Dominant Period of Construction - 1981-1990



# Population by Religion in Coquitlam East



# Population by Home Languages in Coquitlam East

|                      | <b>0%</b> : | L <b>0%</b>      | 20% | 30% | 40% | 50% | 60% | 70% | 80%   |
|----------------------|-------------|------------------|-----|-----|-----|-----|-----|-----|-------|
| English              |             |                  |     |     |     |     |     |     | 73.0% |
| Multiple Languages   | 5           | .4%