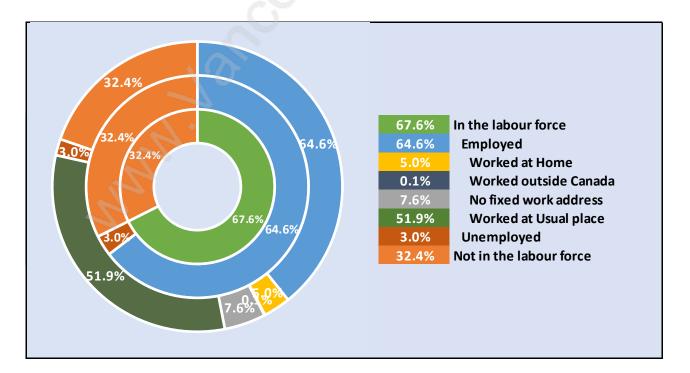

#### **Coquitlam East**





### **Population Trends in Coquitlam East**

Population by Age in Coquitlam East





# Population Age 15+ by Income Status in Coquitlam East

Total Population Age 15 - 6,575

#### Households by Income in Coquitlam East





#### **Families in Coquitlam East**

**Average Persons per Family - 3.1** 



# **Children at Home in Coquitlam East** Total Number of Children at Home - 2,443





# Family Structure in Coquitlam East Total Number of Families - 2,112 / Average Persons per Family - 3.1

### Households by Household Size in Coquitlam East Total Number of Households - 2,544



#### **Dwellings in Coquitlam East**



#### Population Age 15+ in Coquitlam East





### Labour Force Participation in Coquitlam East



#### Travel To Work in (from) Coquitlam East



### Occupied Dwellings by Structure Type in Coquitlam East Dominant Bulding Type - Houses



#### Private Dwellings by Period of Construction in Coquitlam East Dominant Period of Construction - 1981-1990



# Population by Religion in Coquitlam East



# Population by Home Languages in Coquitlam East

|                      | <b>0%</b> : | L <b>0%</b>      | 20% | 30% | 40% | 50% | 60% | 70% | 80%   |
|----------------------|-------------|------------------|-----|-----|-----|-----|-----|-----|-------|
| English              |             |                  |     |     |     |     |     |     | 73.0% |
| Multiple Languages   | 5           | .4%              |     |     |     |     |     |     |       |
| Korean               | 5.          |