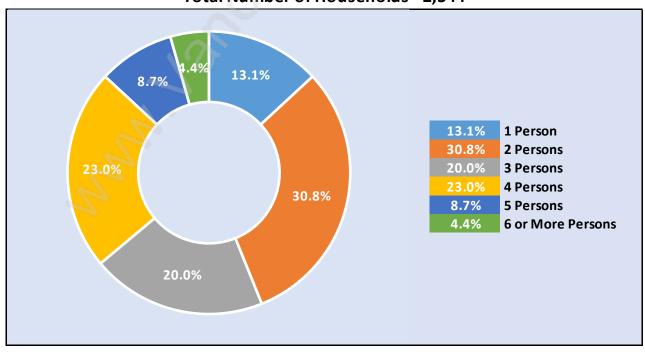

### Households by Household Size in Coquitlam East Total Number of Households - 2,544