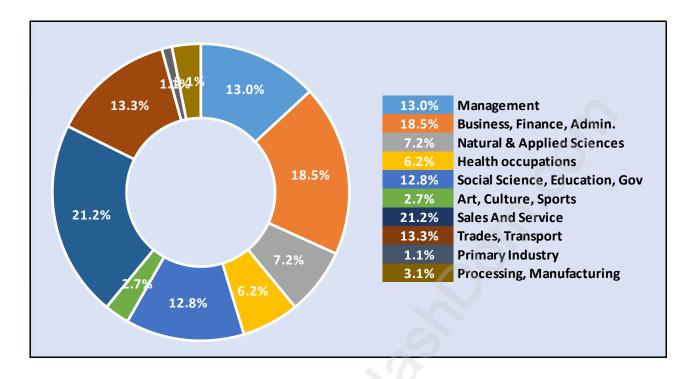

#### **Coquitlam East**





### **Population Trends in Coquitlam East**

Population by Age in Coquitlam East





# Population Age 15+ by Income Status in Coquitlam East

Total Population Age 15 - 6,575

#### Households by Income in Coquitlam East





#### **Families in Coquitlam East**

**Average Persons per Family - 3.1** 



# **Children at Home in Coquitlam East** Total Number of Children at Home - 2,443





# Family Structure in Coquitlam East Total Number of Families - 2,112 / Average Persons per Family - 3.1

### Households by Household Size in Coquitlam East Total Number of Households - 2,544



#### **Dwellings in Coquitlam East**



#### Population Age 15+ in Coquitlam East





### Labour Force Participation in Coquitlam East



#### Travel To Work in (from) Coquitlam East



### Occupied Dwellings by Structure Type in Coquitlam East Dominant Bulding Type - Houses



#### Private Dwellings by Period of Construction in Coquitlam East Dominant Period of Construction - 1981-1990



# Population by Religion in Coquitlam East



# Population by Home Languages in Coquitlam East

|                      | <b>0%</b> : | L <b>0%</b>      | 20% | 30% | 40% | 50% | 60% | 70% | 80%   |
|----------------------|-------------|------------------|-----|-----|-----|-----|-----|-----|-------|
| English              |             |                  |     |     |     |     |     |     | 73.0% |
| Multiple Languages   | 5           | .4%              |     |     |     |     |     |