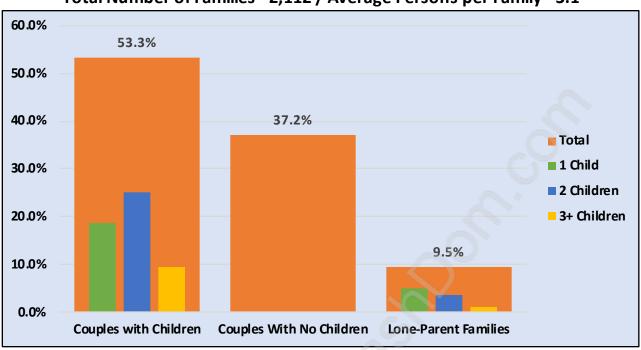

# Family Structure in Coquitlam East Total Number of Families - 2,112 / Average Persons per Family - 3.1