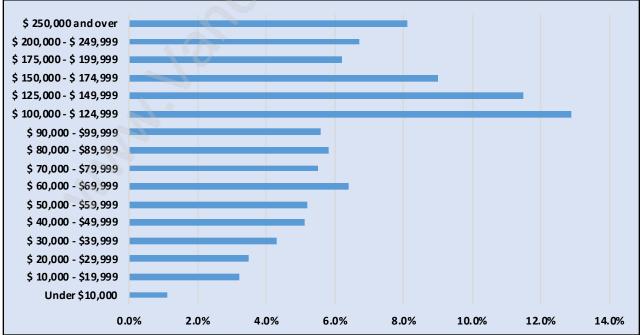

# Family Structure in Coquitlam East Total Number of Families - 2,112 / Average Persons per Family - 3.1