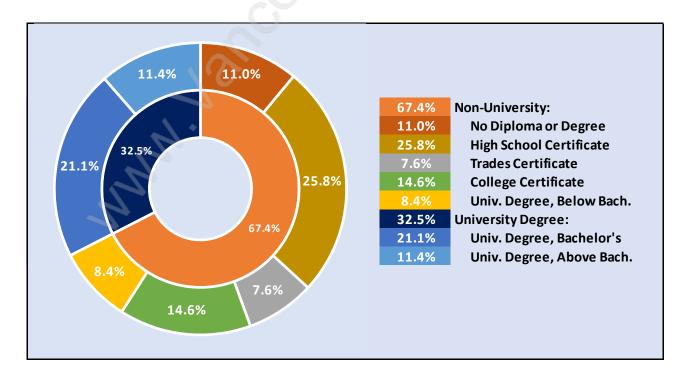

#### **Coquitlam East**





### **Population Trends in Coquitlam East**

Population by Age in Coquitlam East





# Population Age 15+ by Income Status in Coquitlam East

Total Population Age 15 - 6,575

#### Households by Income in Coquitlam East





#### **Families in Coquitlam East**

**Average Persons per Family - 3.1** 



# **Children at Home in Coquitlam East** Total Number of Children at Home - 2,443





# Family Structure in Coquitlam East Total Number of Families - 2,112 / Average Persons per Family - 3.1

### Households by Household Size in Coquitlam East Total Number of Households - 2,544



#### **Dwellings in Coquitlam East**



#### Population Age 15+ in Coquitlam East





### Labour Force Participation in Coquitlam East



#### Travel To Work in (from) Coquitlam East



### Occupied Dwellings by Structure Type in Coquitlam East Dominant Bulding Type - Houses



#### Private Dwellings by Period of Construction in Coquitlam East Dominant Period of Construction - 1981-1990



# Population by Religion in Coquitlam East



# Population by Home Languages in Coquitlam East

|                      | <b>0%</b> : | L <b>0%</b>      | 20% | 30% | 40% | 50% | 60% | 70% | 80%   |
|----------------------|-------------|------------------|-----|-----|-----|-----|-----|-----|-------|
| English              |             |                  |     |     |     |     |     |     | 73.0% |
| Multiple Languages   | 5           | .4%              |     |     |     |     |     |