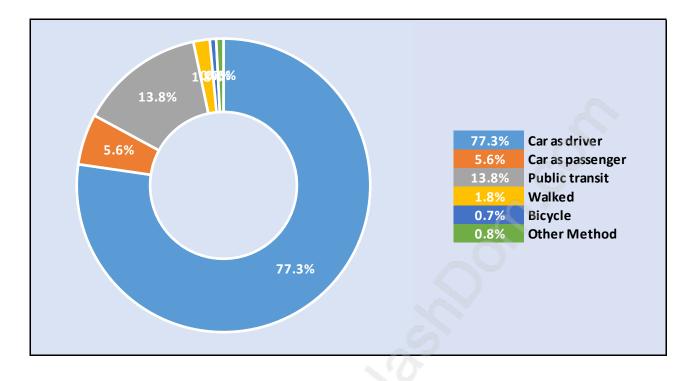

#### **Coquitlam East**





### **Population Trends in Coquitlam East**

Population by Age in Coquitlam East





# Population Age 15+ by Income Status in Coquitlam East

Total Population Age 15 - 6,575

#### Households by Income in Coquitlam East





#### **Families in Coquitlam East**

**Average Persons per Family - 3.1** 



# **Children at Home in Coquitlam East** Total Number of Children at Home - 2,443





# Family Structure in Coquitlam East Total Number of Families - 2,112 / Average Persons per Family - 3.1

### Households by Household Size in Coquitlam East Total Number of Households - 2,544



#### **Dwellings in Coquitlam East**



#### Population Age 15+ in Coquitlam East





### Labour Force Participation in Coquitlam East



#### Travel To Work in (from) Coquitlam East



### Occupied Dwellings by Structure Type in Coquitlam East Dominant Bulding Type - Houses



#### Private Dwellings by Period of Construction in Coquitlam East Dominant Period of Construction - 1981-1990



# Population by Religion in Coquitlam East



# Population by Home Languages in Coquitlam East

|                      | <b>0%</b> : | L <b>0%</b>      | 20% | 30% | 40% | 50% | 60% | 70% | 80%   |
|----------------------|-------------|------------------|-----|-----|-----|-----|-----|-----|-------|
| English              |             |                  |     |     |     |     |     |     | 73.0% |
| Multiple Languages   | 5           | .4%              |     |     |     |     |     |     |       |
| Korean               | 5.          | <mark>2</mark> % |     |     |     |     |     |