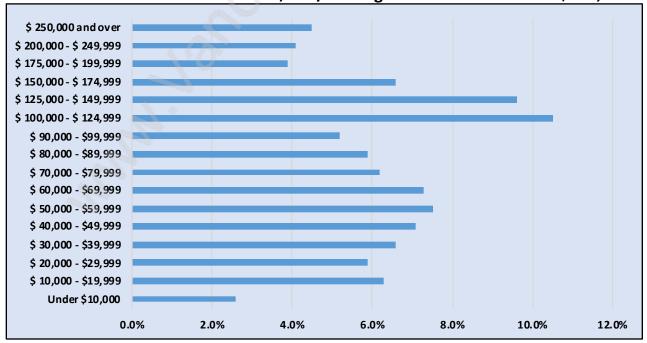

## Households by Income in Coquitlam

Total Number of Households - 49,574 / Average Household Income - \$101,809