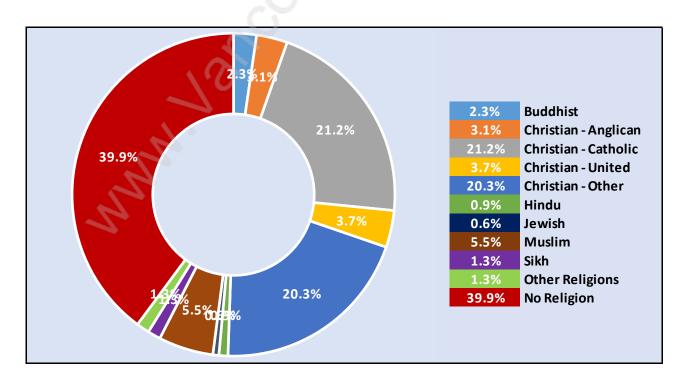

oquitlam**

#### Average Persons per Family - 3.1



# Children at Home in Coquitlam

#### Total Number of Children at Home - 43,425



**Family Structure in Coquitlam** 

Total Number of Families - 36,959 / Average Persons per Family - 3.1



Households by Household Size in Coquitlam

**Total Number of Households - 49,574** 



# **Dwellings in Coquitlam**



### Population Age 15+ in Coquitlam



#### **Labour Force by Occupation in Coquitlam**



# **Labour Force Participation in Coquitlam**



#### Travel To Work in (from) Coquitlam



# Occupied Dwellings by Structure Type in Coquitlam

**Dominant Bulding Type - Houses** 



#### **Private Dwellings by Period of Construction in Coquitlam**

**Dominant Period of Construction - 1961-1980** 



# **Population by Religion in Coquitlam**



#### Population by Home Languages in Coquitlam