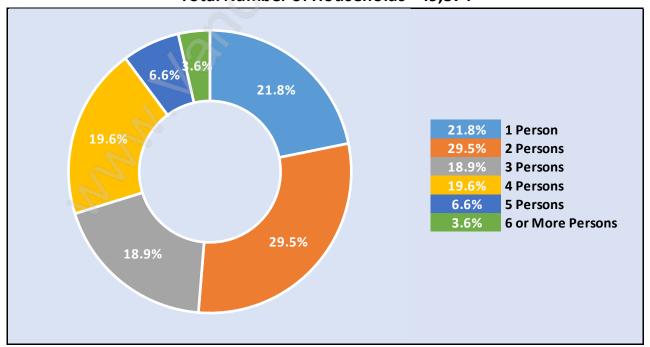

#### Total Number of Children at Home - 43,425

**Family Structure in Coquitlam** 

Total Number of Families - 36,959 / Average Persons per Family - 3.1

Households by Household Size in Coquitlam

**Total Number of Households - 49,574** 