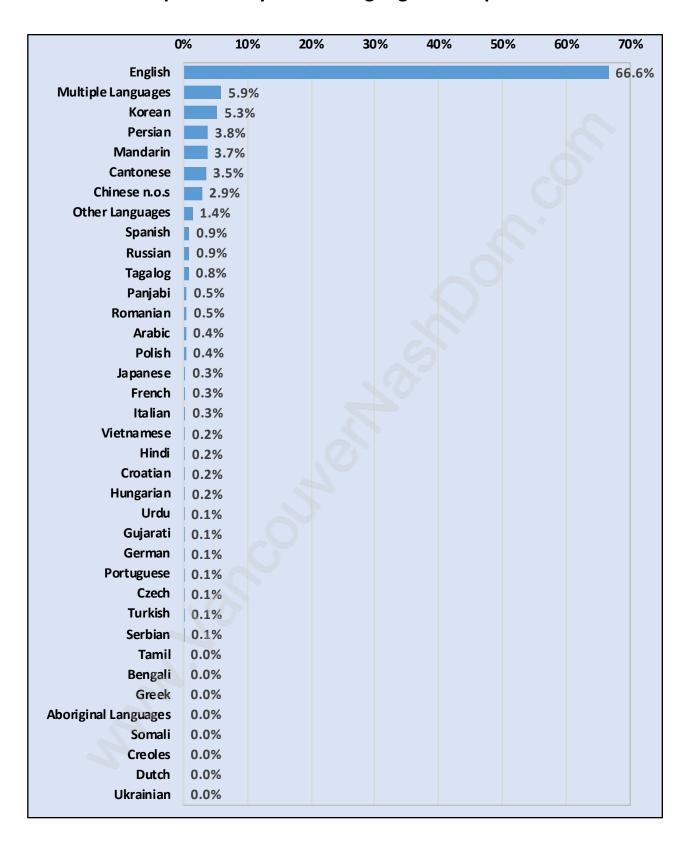

# Children at Home in Coquitlam

#### Total Number of Children at Home - 43,425



**Family Structure in Coquitlam** 

Total Number of Families - 36,959 / Average Persons per Family - 3.1



Households by Household Size in Coquitlam

**Total Number of Households - 49,574** 



# **Dwellings in Coquitlam**



### Population Age 15+ in Coquitlam



#### **Labour Force by Occupation in Coquitlam**



# **Labour Force Participation in Coquitlam**



#### Travel To Work in (from) Coquitlam



# Occupied Dwellings by Structure Type in Coquitlam

**Dominant Bulding Type - Houses** 



#### **Private Dwellings by Period of Construction in Coquitlam**

**Dominant Period of Construction - 1961-1980** 



# **Population by Religion in Coquitlam**



#### Population by Home Languages in Coquitlam