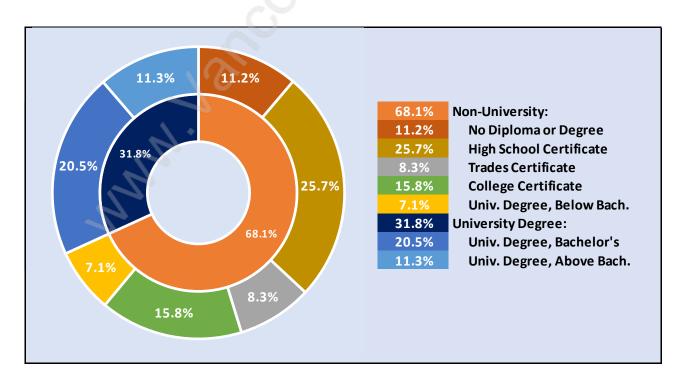

# Coquitlam



# **Population Trends in Coquitlam**



# Population by Age in Coquitlam



#### Population Age 15+ by Income Status in Coquitlam

**Total Population Age 15 - 116,137** 



## Households by Income in Coquitlam

Total Number of Households - 49,574 / Average Household Income - \$101,809



#### **Families in Coquitlam**

#### Average Persons per Family - 3.1



# Children at Home in Coquitlam

#### Total Number of Children at Home - 43,425



**Family Structure in Coquitlam** 

Total Number of Families - 36,959 / Average Persons per Family - 3.1



Households by Household Size in Coquitlam

**Total Number of Households - 49,574** 



# **Dwellings in Coquitlam**



### Population Age 15+ in Coquitlam



#### **Labour Force by Occupation in Coquitlam**



# **Labour Force Participation in Coquitlam**



#### Travel To Work in (from) Coquitlam



# Occupied Dwellings by Structure Type in Coquitlam

**Dominant Bulding Type - Houses** 



#### **Private Dwellings by Period of Construction in Coquitlam**

**Dominant Period of Construction - 1961-1980** 



# **Population by Religion in Coquitlam**



#### Population by Home Languages in Coquitlam