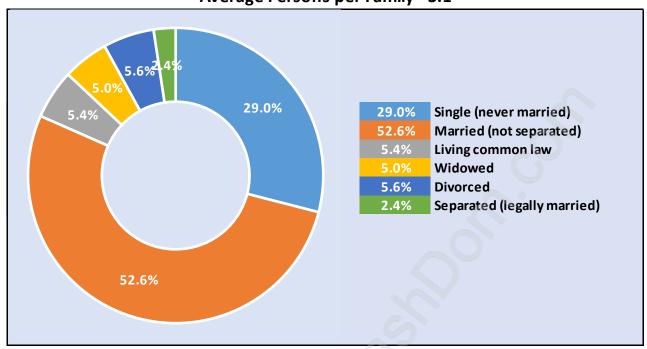

# Coquitlam



# **Population Trends in Coquitlam**



# Population by Age in Coquitlam



#### Population Age 15+ by Income Status in Coquitlam

**Total Population Age 15 - 116,137** 



## Households by Income in Coquitlam

Total Number of Households - 49,574 / Average Household Income - \$101,809



#### **Families in Coquitlam**

#### Average Persons per Family - 3.1



# Children at Home in Coquitlam

#### Total Number of Children at Home - 43,425



**Family Structure in Coquitlam** 

Total Number of Families - 36,959 / Average Persons per Family - 3.1



Households by Household Size in Coquitlam

**Total Number of Households - 49,574** 



# **Dwellings in Coquitlam**



### Population Age 15+ in Coquitlam



#### **Labour Force by Occupation in Coquitlam**



# **Labour Force Participation in Coquitlam**



#### Travel To Work in (from) Coquitlam



# Occupied Dwellings by Structure Type in Coquitlam

**Dominant Bulding Type - Houses** 



#### **Private Dwellings by Period of Construction in Coquitlam**

**Dominant Period of Construction - 1961-1980** 



# **Population by Religion in Coquitlam**



#### Population by Home Languages in Coquitlam