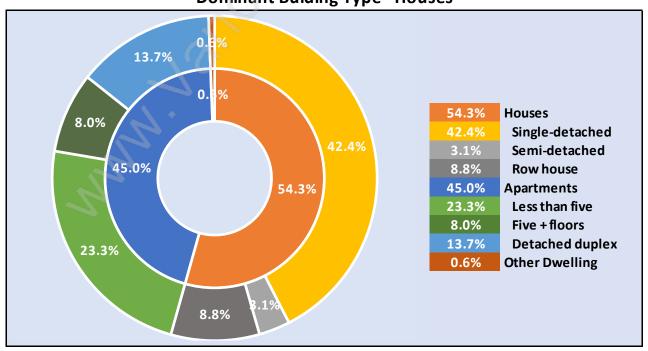

# Occupied Dwellings by Structure Type in Coquitlam

**Dominant Bulding Type - Houses** 