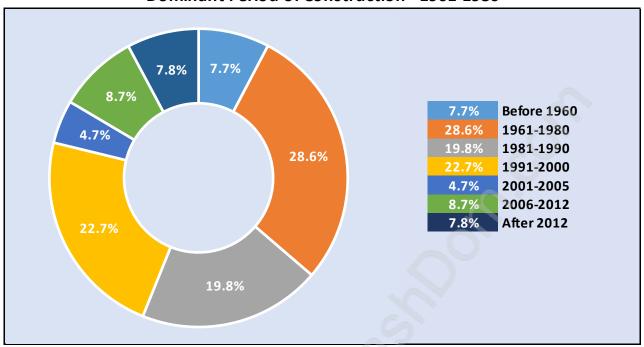

#### **Private Dwellings by Period of Construction in Coquitlam**

**Dominant Period of Construction - 1961-1980** 