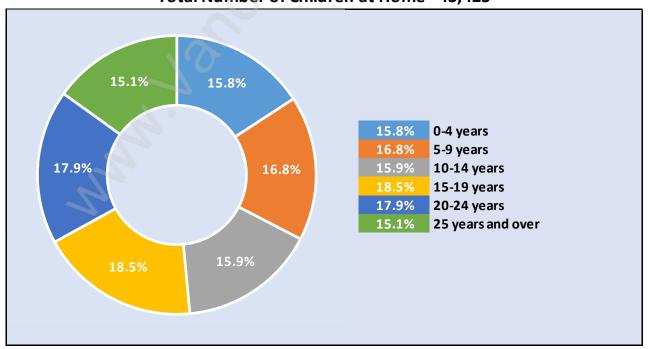

# Children at Home in Coquitlam

#### Total Number of Children at Home - 43,425

**Family Structure in Coquitlam** 

Total Number of Families - 36,959 / Average Persons per Family - 3.1

Households by Household Size in Coquitlam

**Total Number of Households - 49,574** 