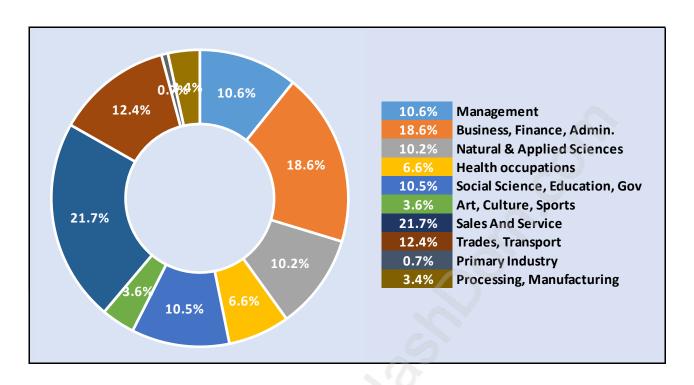

# Coquitlam



# **Population Trends in Coquitlam**



# Population by Age in Coquitlam



#### Population Age 15+ by Income Status in Coquitlam

**Total Population Age 15 - 116,137** 



## Households by Income in Coquitlam

Total Number of Households - 49,574 / Average Household Income - \$101,809



#### **Families in Coquitlam**

#### Average Persons per Family - 3.1



# Children at Home in Coquitlam

#### Total Number of Children at Home - 43,425



**Family Structure in Coquitlam** 

Total Number of Families - 36,959 / Average Persons per Family - 3.1



Households by Household Size in Coquitlam

**Total Number of Households - 49,574** 



# **Dwellings in Coquitlam**



### Population Age 15+ in Coquitlam



#### **Labour Force by Occupation in Coquitlam**



# **Labour Force Participation in Coquitlam**



#### Travel To Work in (from) Coquitlam



# Occupied Dwellings by Structure Type in Coquitlam

**Dominant Bulding Type - Houses** 



#### **Private Dwellings by Period of Construction in Coquitlam**

**Dominant Period of Construction - 1961-1980** 



# **Population by Religion in Coquitlam**



#### Population by Home Languages in Coquitlam