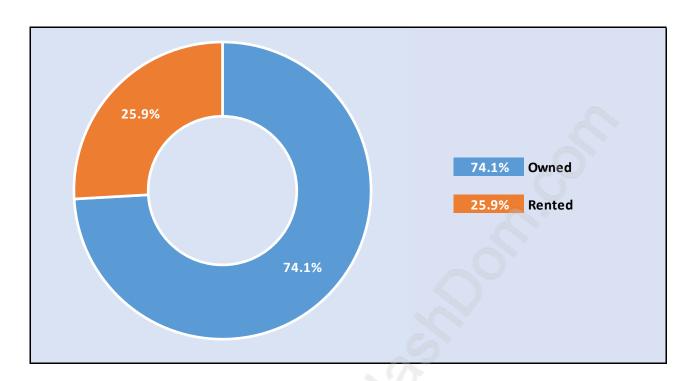

# Coquitlam



# **Population Trends in Coquitlam**



# Population by Age in Coquitlam



#### Population Age 15+ by Income Status in Coquitlam

**Total Population Age 15 - 116,137** 



## Households by Income in Coquitlam

Total Number of Households - 49,574 / Average Household Income - \$101,809



#### **Families in Coquitlam**

#### Average Persons per Family - 3.1



# Children at Home in Coquitlam

#### Total Number of Children at Home - 43,425



**Family Structure in Coquitlam** 

Total Number of Families - 36,959 / Average Persons per Family - 3.1



Households by Household Size in Coquitlam

**Total Number of Households - 49,574** 



# **Dwellings in Coquitlam**



### Population Age 15+ in Coquitlam



#### **Labour Force by Occupation in Coquitlam**



# **Labour Force Participation in Coquitlam**



#### Travel To Work in (from) Coquitlam



# Occupied Dwellings by Structure Type in Coquitlam

**Dominant Bulding Type - Houses** 



#### **Private Dwellings by Period of Construction in Coquitlam**

**Dominant Period of Construction - 1961-1980** 



# **Population by Religion in Coquitlam**



#### Population by Home Languages in Coquitlam