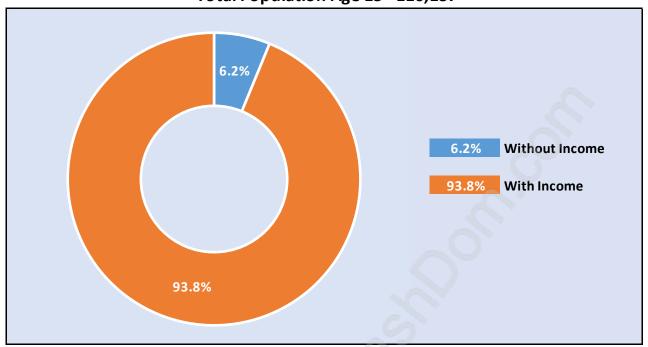

#### Population Age 15+ by Income Status in Coquitlam

**Total Population Age 15 - 116,137** 