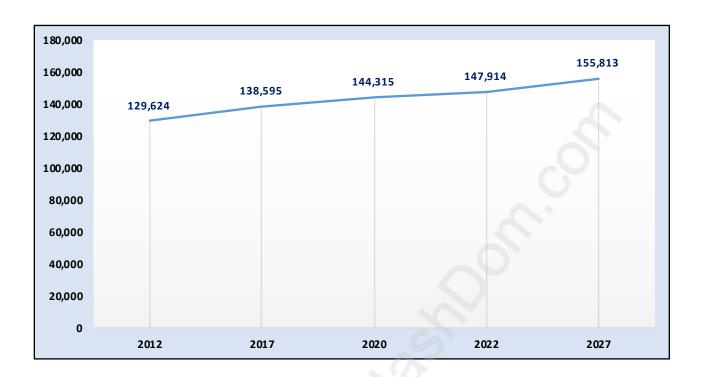

# Coquitlam



# **Population Trends in Coquitlam**



# Population by Age in Coquitlam



#### Population Age 15+ by Income Status in Coquitlam

**Total Population Age 15 - 116,137** 



## Households by Income in Coquitlam

Total Number of Households - 49,574 / Average Household Income - \$101,809



#### **Families in Coquitlam**

#### Average Persons per Family - 3.1



# Children at Home in Coquitlam

#### Total Number of Children at Home - 43,425



**Family Structure in Coquitlam** 

Total Number of Families - 36,959 / Average Persons per Family - 3.1



Households by Household Size in Coquitlam

**Total Number of Households - 49,574** 



# **Dwellings in Coquitlam**



### Population Age 15+ in Coquitlam



#### **Labour Force by Occupation in Coquitlam**



# **Labour Force Participation in Coquitlam**



#### Travel To Work in (fr