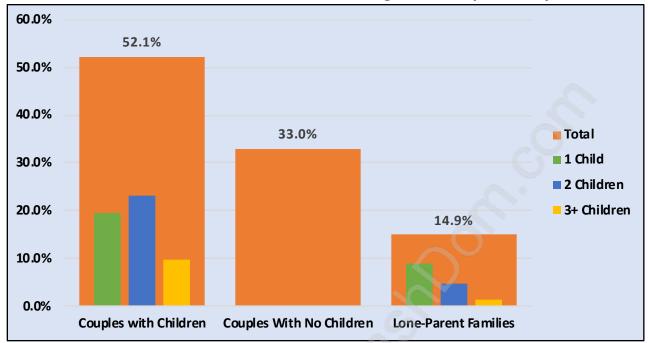

#### Total Number of Children at Home - 43,425

**Family Structure in Coquitlam** 

Total Number of Families - 36,959 / Average Persons per Family - 3.1

Households by Household Size in Coquitlam

**Total Number of Households - 49,574** 