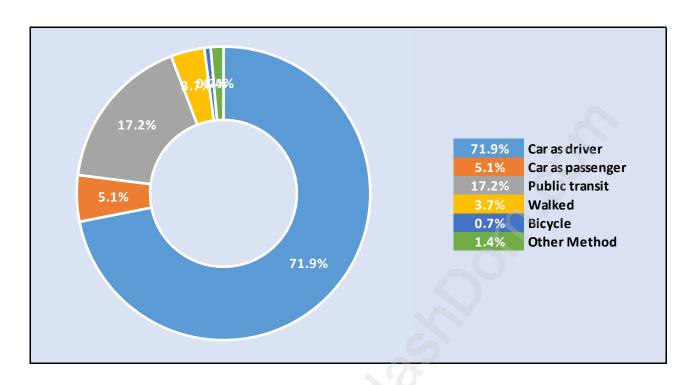

by Age in Coquitlam



#### Population Age 15+ by Income Status in Coquitlam

**Total Population Age 15 - 116,137** 



## Households by Income in Coquitlam

Total Number of Households - 49,574 / Average Household Income - \$101,809



#### **Families in Coquitlam**

#### Average Persons per Family - 3.1



# Children at Home in Coquitlam

#### Total Number of Children at Home - 43,425



**Family Structure in Coquitlam** 

Total Number of Families - 36,959 / Average Persons per Family - 3.1



Households by Household Size in Coquitlam

**Total Number of Households - 49,574** 



# **Dwellings in Coquitlam**



### Population Age 15+ in Coquitlam



#### **Labour Force by Occupation in Coquitlam**



# **Labour Force Participation in Coquitlam**



#### Travel To Work in (from) Coquitlam



# Occupied Dwellings by Structure Type in Coquitlam

**Dominant Bulding Type - Houses** 



#### **Private Dwellings by Period of Construction in Coquitlam**

**Dominant Period of Construction - 1961-1980** 



# **Population by Religion in Coquitlam**



#### Population by Home Languages in Coquitlam