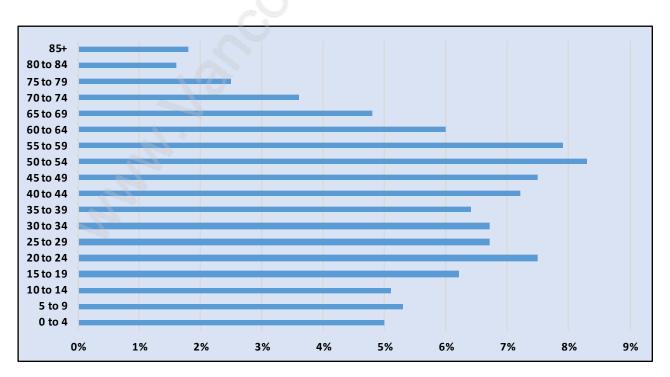

# Coquitlam



# **Population Trends in Coquitlam**



# Population by Age in Coquitlam



#### Population Age 15+ by Income Status in Coquitlam

**Total Population Age 15 - 116,137** 



## Households by Income in Coquitlam

Total Number of Households - 49,574 / Average Household Income - \$101,809



#### **Families in Coquitlam**

#### Average Persons per Family - 3.1



# Children at Home in Coquitlam

#### Total Number of Children at Home - 43,425



**Family Structure in Coquitlam** 

Total Number of Families - 36,959 / Average Persons per Family - 3.1



Households by Household Size in Coquitlam

**Total Number of Households - 49,574** 



# **Dwellings in Coquitlam**



### Population Age 15+ in Coquitlam



#### **Labour Force by Occupation in Coquitlam**



# **Labour Force Participation in Coquitlam**



#### Travel To Work in (from) Coquitlam



# Occupied Dwelling