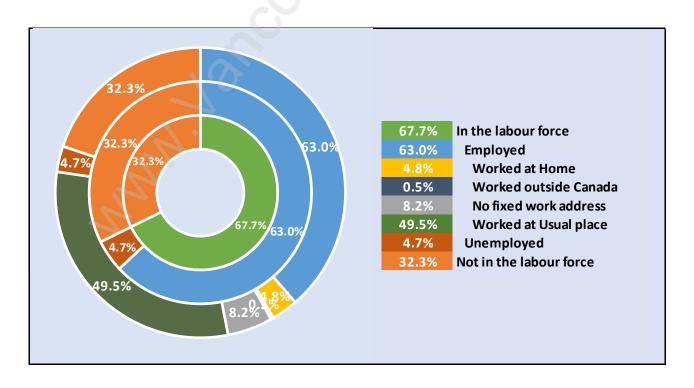

tion Trends in Coquitlam**



# Population by Age in Coquitlam



#### Population Age 15+ by Income Status in Coquitlam

**Total Population Age 15 - 116,137** 



## Households by Income in Coquitlam

Total Number of Households - 49,574 / Average Household Income - \$101,809



#### **Families in Coquitlam**

#### Average Persons per Family - 3.1



# Children at Home in Coquitlam

#### Total Number of Children at Home - 43,425



**Family Structure in Coquitlam** 

Total Number of Families - 36,959 / Average Persons per Family - 3.1



Households by Household Size in Coquitlam

**Total Number of Households - 49,574** 



# **Dwellings in Coquitlam**



### Population Age 15+ in Coquitlam



#### **Labour Force by Occupation in Coquitlam**



# **Labour Force Participation in Coquitlam**



#### Travel To Work in (from) Coquitlam



# Occupied Dwellings by Structure Type in Coquitlam

**Dominant Bulding Type - Houses** 



#### **Private Dwellings by Period of Construction in Coquitlam**

**Dominant Period of Construction - 1961-1980** 



# **Population by Religion in Coquitlam**



#### Population by Home Languages in Coquitlam