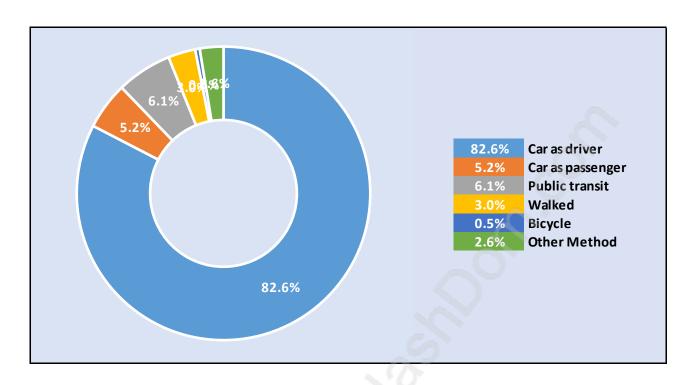

Income in Crescent Beach Ocean Park

Total Number of Households - 4,605 / Average Household Income - \$141,863



#### **Families in Crescent Beach Ocean Park**

**Average Persons per Family - 3** 



Children at Home in Crescent Beach Ocean Park

**Total Number of Children at Home - 3,789** 



# Family Structure in Crescent Beach Ocean Park Total Number of Families - 3,715 / Average Persons per Family - 3.



Households by Household Size in Crescent Beach Ocean Park

Total Number of Households - 4,605



### **Dwellings in Crescent Beach Ocean Park**



## Population Age 15+ in Crescent Beach Ocean Park



#### Labour Force by Occupation in Crescent Beach Ocean Park



#### Labour Force Participation in Crescent Beach Ocean Park



### Travel To Work in (from) Crescent Beach Ocean Park



# Occupied Dwellings by Structure Type in Crescent Beach Ocean Park Dominant Bulding Type - Houses



Private Dwellings by Period of Construction in Crescent Beach Ocean

Park

Dominant Period of Construction - 1981-1990



# Population by Religion in Crescent Beach Ocean Park



### Population by Home Languages in Crescent Beach Ocean Park