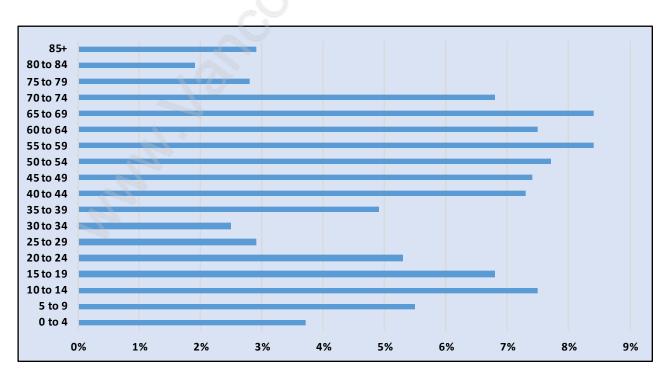

# Population by Age in Crescent Beach Ocean Park

Population Age 15+ by Income Status in Crescent Beach Ocean Park

Total Population Age 15 - 10,451