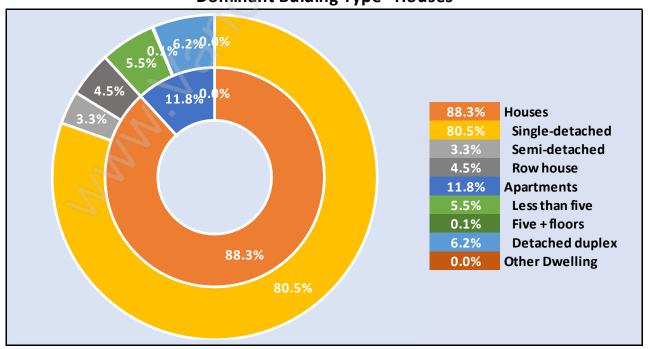

# Occupied Dwellings by Structure Type in Crescent Beach Ocean Park Dominant Bulding Type - Houses

Private Dwellings by Period of Construction in Crescent Beach Ocean

Park

Dominant Period of Construction - 1981-1990