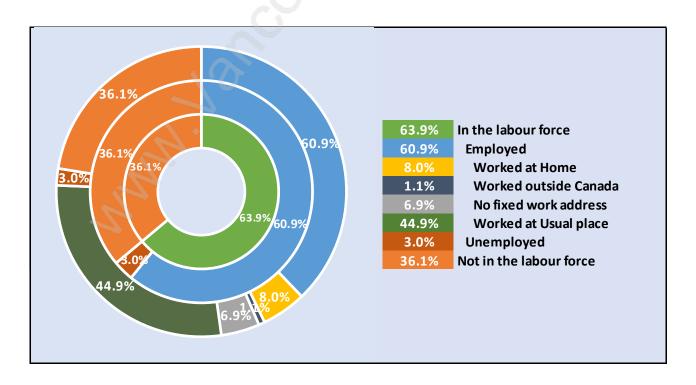

ark

Total Population Age 15 - 10,451



## Households by Income in Crescent Beach Ocean Park

Total Number of Households - 4,605 / Average Household Income - \$141,863



#### **Families in Crescent Beach Ocean Park**

**Average Persons per Family - 3** 



Children at Home in Crescent Beach Ocean Park

**Total Number of Children at Home - 3,789** 



# Family Structure in Crescent Beach Ocean Park Total Number of Families - 3,715 / Average Persons per Family - 3.



Households by Household Size in Crescent Beach Ocean Park

Total Number of Households - 4,605



### **Dwellings in Crescent Beach Ocean Park**



## Population Age 15+ in Crescent Beach Ocean Park



#### Labour Force by Occupation in Crescent Beach Ocean Park



#### Labour Force Participation in Crescent Beach Ocean Park



### Travel To Work in (from) Crescent Beach Ocean Park



# Occupied Dwellings by Structure Type in Crescent Beach Ocean Park Dominant Bulding Type - Houses



Private Dwellings by Period of Construction in Crescent Beach Ocean

Park

Dominant Period of Construction - 1981-1990



# Population by Religion in Crescent Beach Ocean Park



### Population by Home Languages in Crescent Beach Ocean Park