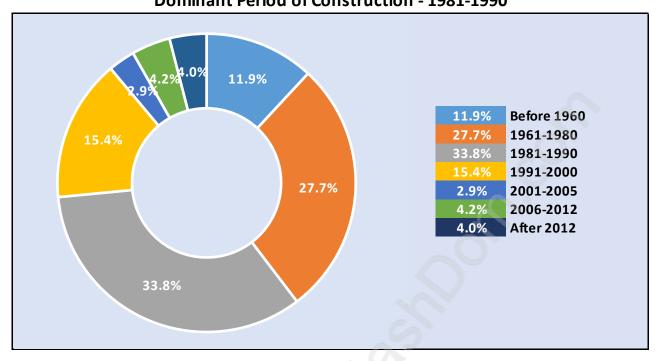

# Occupied Dwellings by Structure Type in Crescent Beach Ocean Park Dominant Bulding Type - Houses

Private Dwellings by Period of Construction in Crescent Beach Ocean

Park

Dominant Period of Construction - 1981-1990