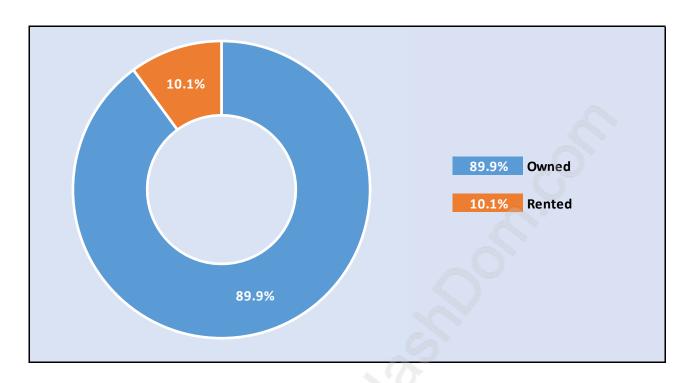

n Park**



## **Population Trends in Crescent Beach Ocean Park**



# Population by Age in Crescent Beach Ocean Park



Population Age 15+ by Income Status in Crescent Beach Ocean Park

Total Population Age 15 - 10,451



## Households by Income in Crescent Beach Ocean Park

Total Number of Households - 4,605 / Average Household Income - \$141,863



#### **Families in Crescent Beach Ocean Park**

**Average Persons per Family - 3** 



Children at Home in Crescent Beach Ocean Park

**Total Number of Children at Home - 3,789** 



# Family Structure in Crescent Beach Ocean Park Total Number of Families - 3,715 / Average Persons per Family - 3.



Households by Household Size in Crescent Beach Ocean Park

Total Number of Households - 4,605



### **Dwellings in Crescent Beach Ocean Park**



## Population Age 15+ in Crescent Beach Ocean Park



#### Labour Force by Occupation in Crescent Beach Ocean Park



#### Labour Force Participation in Crescent Beach Ocean Park



### Travel To Work in (from) Crescent Beach Ocean Park



# Occupied Dwellings by Structure Type in Crescent Beach Ocean Park Dominant Bulding Type - Houses



Private Dwellings by Period of Construction in Crescent Beach Ocean

Park

Dominant Period of Construction - 1981-1990



# Population by Religion in Crescent Beach Ocean Park



### Population by Home Languages in Crescent Beach Ocean Park