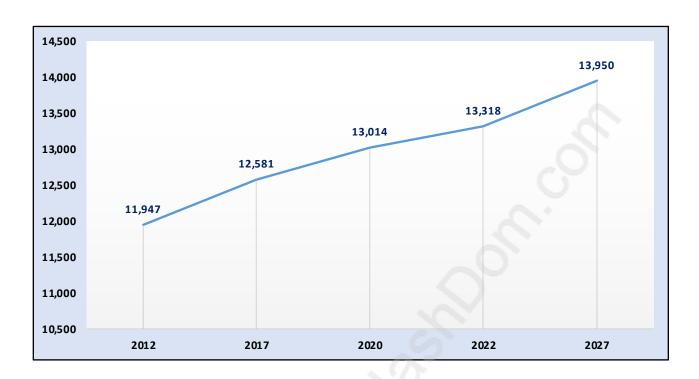

#### **Crescent Beach Ocean Park**



## **Population Trends in Crescent Beach Ocean Park**



# Population by Age in Crescent Beach Ocean Park



Population Age 15+ by Income Status in Crescent Beach Ocean Park

Total Population Age 15 - 10,451



## Households by Income in Crescent Beach Ocean Park

Total Number of Households - 4,605 / Average Household Income - \$141,863



#### **Families in Crescent Beach Ocean Park**

**Average Persons per Family - 3** 



Children at Home in Crescent Beach Ocean Park

**Total Number of Children at Home - 3,789** 



# Family Structure in Crescent Beach Ocean Park Total Number of Families - 3,715 / Average Persons per Family - 3.



Households by Household Size in Crescent Beach Ocean Park

Total Number of Households - 4,605



### **Dwellings in Crescent Beach Ocean Park**



## Population Age 15+ in Crescent Beach Ocean Park



#### Labour