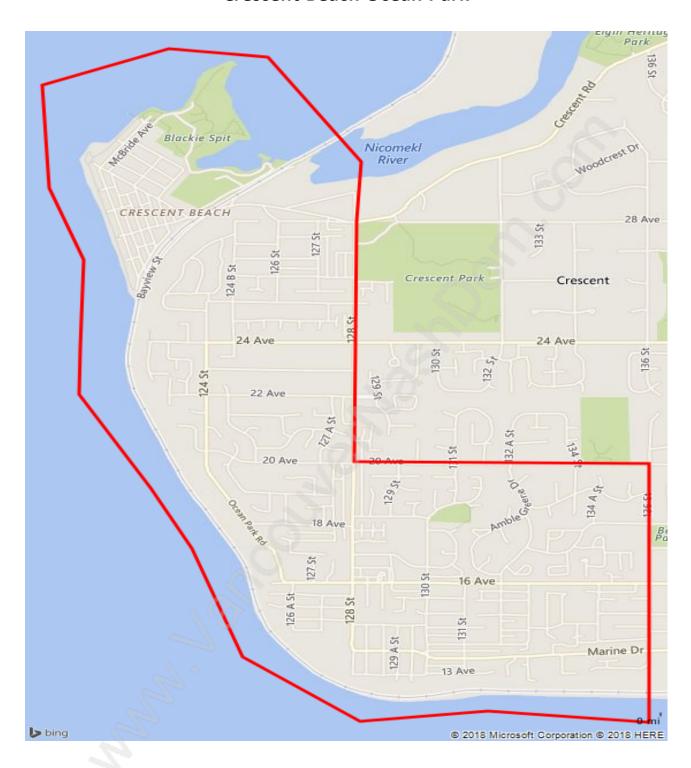

#### **Crescent Beach Ocean Park**



## **Population Trends in Crescent Beach Ocean Park**



# Population by Age in Crescent Beach Ocean Park



Population Age 15+ by Income Status in Crescent Beach Ocean Park

Total Population Age 15 - 10,451



## Households by Income in Crescent Beach Ocean Park

Total Number of Households - 4,605 / Average Household Income - \$141,863



#### **Families in Crescent Beach Ocean Park**

**Average Persons per Family - 3** 



Children at Home in Crescent Beach Ocean Park

**Total Number of Children at Home - 3,789** 



# Family Structure in Crescent Beach Ocean Park Total Number of Families - 3,715 / Average Persons per Family - 3.



Households by Household Size in Crescent Beach Ocean Park

Total Number of Households - 4,605



### **Dwellings in Crescent Beach Ocean Park**



## Popul