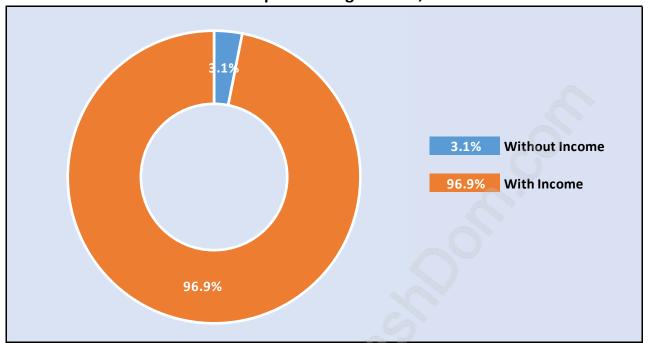

# Population by Age in Crescent Beach Ocean Park

Population Age 15+ by Income Status in Crescent Beach Ocean Park

Total Population Age 15 - 10,451