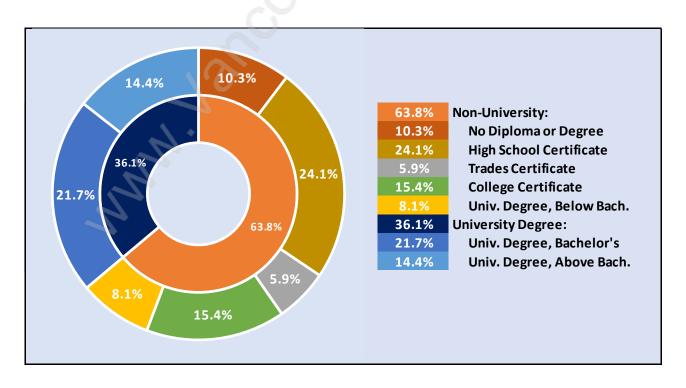

cean Park**



# Population by Age in Crescent Beach Ocean Park



Population Age 15+ by Income Status in Crescent Beach Ocean Park

Total Population Age 15 - 10,451



## Households by Income in Crescent Beach Ocean Park

Total Number of Households - 4,605 / Average Household Income - \$141,863



#### **Families in Crescent Beach Ocean Park**

**Average Persons per Family - 3** 



Children at Home in Crescent Beach Ocean Park

**Total Number of Children at Home - 3,789** 



# Family Structure in Crescent Beach Ocean Park Total Number of Families - 3,715 / Average Persons per Family - 3.



Households by Household Size in Crescent Beach Ocean Park

Total Number of Households - 4,605



### **Dwellings in Crescent Beach Ocean Park**



## Population Age 15+ in Crescent Beach Ocean Park



#### Labour Force by Occupation in Crescent Beach Ocean Park



#### Labour Force Participation in Crescent Beach Ocean Park



### Travel To Work in (from) Crescent Beach Ocean Park



# Occupied Dwellings by Structure Type in Crescent Beach Ocean Park Dominant Bulding Type - Houses



Private Dwellings by Period of Construction in Crescent Beach Ocean

Park

Dominant Period of Construction - 1981-1990



# Population by Religion in Crescent Beach Ocean Park



### Population by Home Languages in Crescent Beach Ocean Park