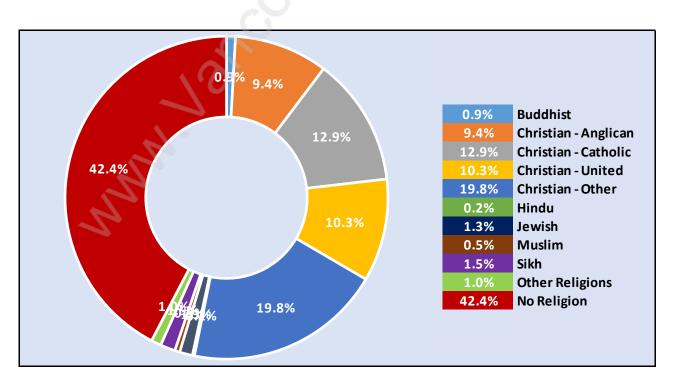

e - 3,789** 



# Family Structure in Crescent Beach Ocean Park Total Number of Families - 3,715 / Average Persons per Family - 3.



Households by Household Size in Crescent Beach Ocean Park

Total Number of Households - 4,605



### **Dwellings in Crescent Beach Ocean Park**



## Population Age 15+ in Crescent Beach Ocean Park



#### Labour Force by Occupation in Crescent Beach Ocean Park



#### Labour Force Participation in Crescent Beach Ocean Park



### Travel To Work in (from) Crescent Beach Ocean Park



# Occupied Dwellings by Structure Type in Crescent Beach Ocean Park Dominant Bulding Type - Houses



Private Dwellings by Period of Construction in Crescent Beach Ocean

Park

Dominant Period of Construction - 1981-1990



# Population by Religion in Crescent Beach Ocean Park



### Population by Home Languages in Crescent Beach Ocean Park