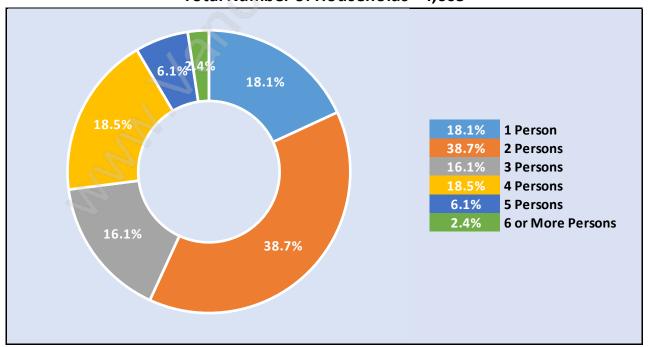

# Family Structure in Crescent Beach Ocean Park Total Number of Families - 3,715 / Average Persons per Family - 3.

Households by Household Size in Crescent Beach Ocean Park

Total Number of Households - 4,605