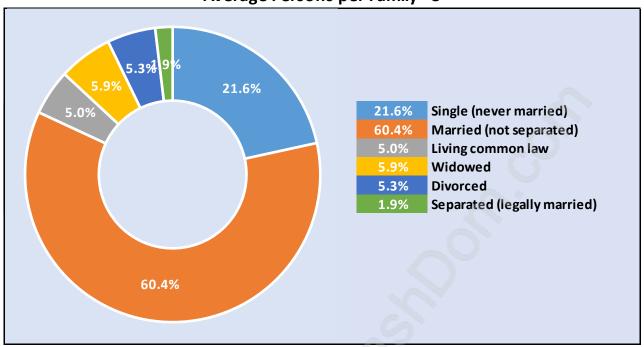

# Family Structure in Crescent Beach Ocean Park Total Number of Families - 3,715 / Average Persons per Family - 3.

Households by Household Size in Crescent Beach Ocean Park

Total Number of Households - 4,605