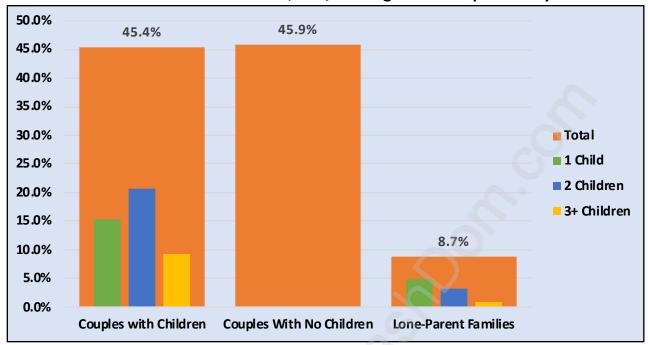

# Family Structure in Crescent Beach Ocean Park Total Number of Families - 3,715 / Average Persons per Family - 3.

Households by Household Size in Crescent Beach Ocean Park

Total Number of Households - 4,605