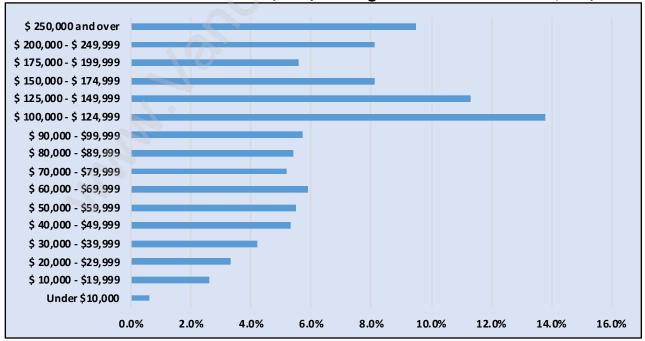

## Households by Income in Crescent Beach Ocean Park

Total Number of Households - 4,605 / Average Household Income - \$141,863