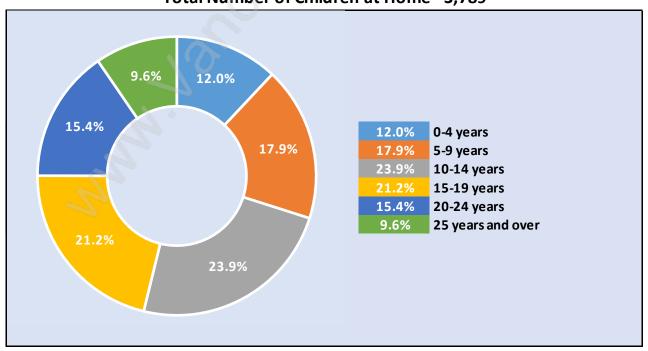

#### **Families in Crescent Beach Ocean Park**

**Average Persons per Family - 3** 

Children at Home in Crescent Beach Ocean Park

**Total Number of Children at Home - 3,789** 