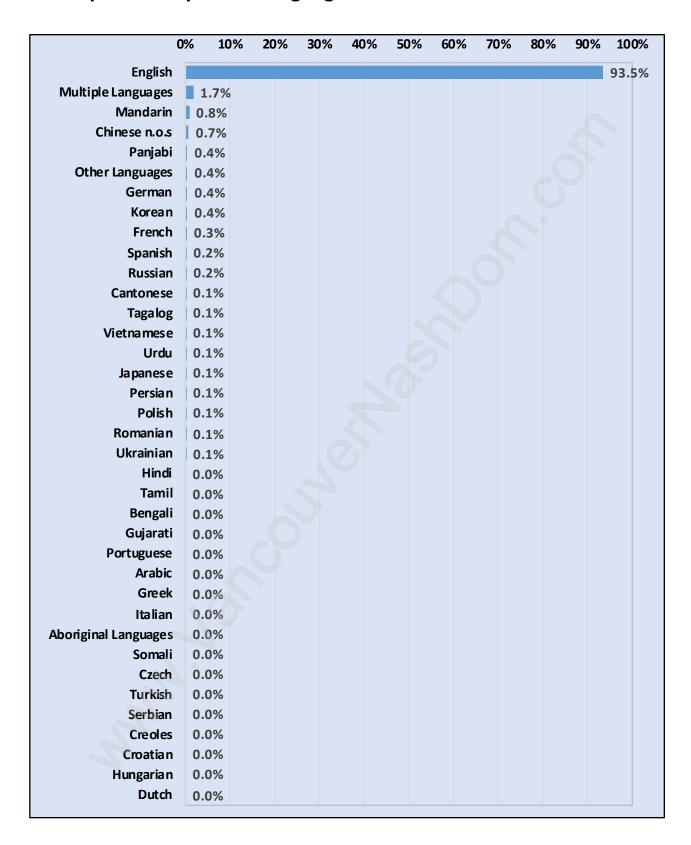

otal Number of Families - 3,715 / Average Persons per Family - 3.



Households by Household Size in Crescent Beach Ocean Park

Total Number of Households - 4,605



### **Dwellings in Crescent Beach Ocean Park**



## Population Age 15+ in Crescent Beach Ocean Park



#### Labour Force by Occupation in Crescent Beach Ocean Park



#### Labour Force Participation in Crescent Beach Ocean Park



### Travel To Work in (from) Crescent Beach Ocean Park



# Occupied Dwellings by Structure Type in Crescent Beach Ocean Park Dominant Bulding Type - Houses



Private Dwellings by Period of Construction in Crescent Beach Ocean

Park

Dominant Period of Construction - 1981-1990



# Population by Religion in Crescent Beach Ocean Park



### Population by Home Languages in Crescent Beach Ocean Park