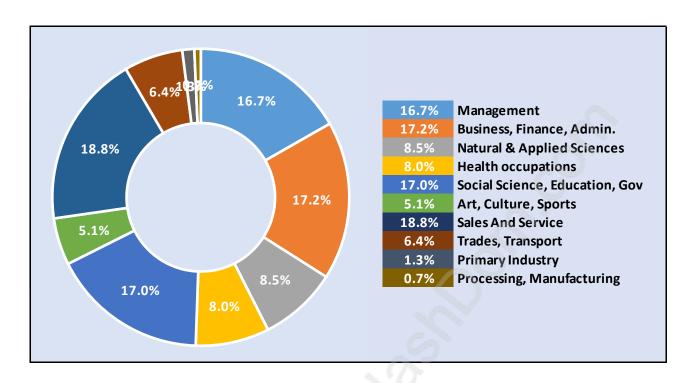

Population Age 15+ by Income Status in Crescent Beach Ocean Park

Total Population Age 15 - 10,451



## Households by Income in Crescent Beach Ocean Park

Total Number of Households - 4,605 / Average Household Income - \$141,863



#### **Families in Crescent Beach Ocean Park**

**Average Persons per Family - 3** 



Children at Home in Crescent Beach Ocean Park

**Total Number of Children at Home - 3,789** 



# Family Structure in Crescent Beach Ocean Park Total Number of Families - 3,715 / Average Persons per Family - 3.



Households by Household Size in Crescent Beach Ocean Park

Total Number of Households - 4,605



### **Dwellings in Crescent Beach Ocean Park**



## Population Age 15+ in Crescent Beach Ocean Park



#### Labour Force by Occupation in Crescent Beach Ocean Park



#### Labour Force Participation in Crescent Beach Ocean Park



### Travel To Work in (from) Crescent Beach Ocean Park



# Occupied Dwellings by Structure Type in Crescent Beach Ocean Park Dominant Bulding Type - Houses



Private Dwellings by Period of Construction in Crescent Beach Ocean

Park

Dominant Period of Construction - 1981-1990



# Population by Religion in Crescent Beach Ocean Park



### Population by Home Languages in Crescent Beach Ocean Park