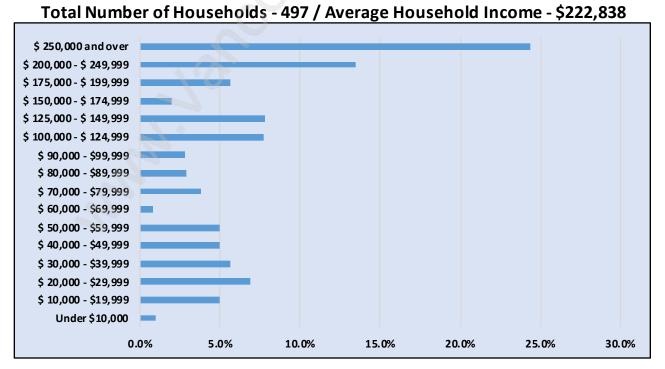

#### **Cypress Park Estates**





#### **Population Trends in Cypress Park Estates**

### Population by Age in Cypress Park Estates





### Population Age 15+ by Income Status in Cypress Park Estates Total Population Age 15 - 1,150

# Households by Income in Cypress Park Estates



#### **Families in Cypress Park Estates**

**Average Persons per Family - 2.9** 



#### Children at Home in Cypress Park Estates Total Number of Children at Home - 403





#### Family Structure in Cypress Park Estates Total Number of Families - 407 / Average Persons per Family - 2.9

#### Households by Household Size in Cypress Park Estates Total Number of Households - 497





### Population Age 15+ in Cypress Park Estates





#### Labour Force Participation in Cypress Park Estates





### Occupied Dwellings by Structure Type in Cypress Park Estates Dominant Bulding Type - Houses





#### Private Dwellings by Period of Construction in Cypress Park Estates Dominant Period of Construction - 1981-1990

#### **Population by Religion in Cypress Park Estates**



# Population by Home Lan