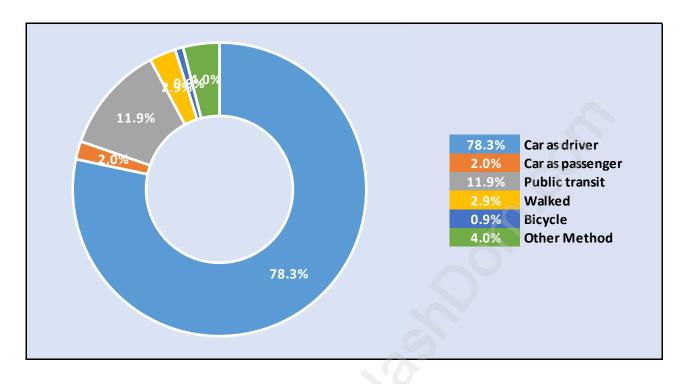

#### **Cypress Park Estates**





#### **Population Trends in Cypress Park Estates**

### Population by Age in Cypress Park Estates





### Population Age 15+ by Income Status in Cypress Park Estates Total Population Age 15 - 1,150

# Households by Income in Cypress Park Estates



#### **Families in Cypress Park Estates**

**Average Persons per Family - 2.9** 



#### Children at Home in Cypress Park Estates Total Number of Children at Home - 403





#### Family Structure in Cypress Park Estates Total Number of Families - 407 / Average Persons per Family - 2.9

#### Households by Household Size in Cypress Park Estates Total Number of Households - 497





### Population Age 15+ in Cypress Park Estates





#### Labour Force Participation in Cypress Park Estates





### Occupied Dwellings by Structure Type in Cypress Park Estates Dominant Bulding Type - Houses





#### Private Dwellings by Period of Construction in Cypress Park Estates Dominant Period of Construction - 1981-1990

#### **Population by Religion in Cypress Park Estates**



# Population by Home Languages in Cypress Park Estates

|                        | 0%           | 10%  | 20% | 30% | 40% | 50% | 60% | 70%   | 80% |
|------------------------|--------------|------|-----|-----|-----|-----|-----|-------|-----|
| English                |              |      |     |     |     |     |     | 68.6% |     |
| Persian                |              | 8.2% |     |     |     |     |     |       |     |
| Multiple Languages     | 3            | 8.9% |     |     |     |     |     |       |     |