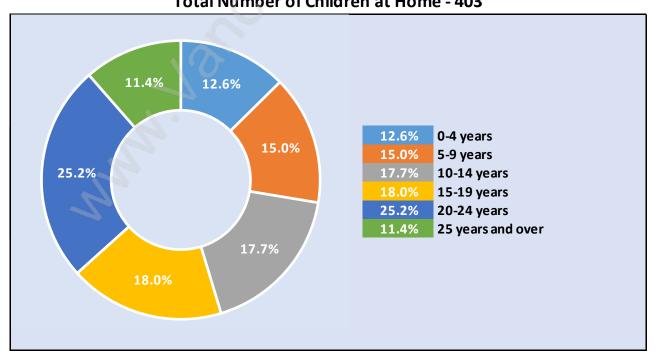

#### Children at Home in Cypress Park Estates Total Number of Children at Home - 403