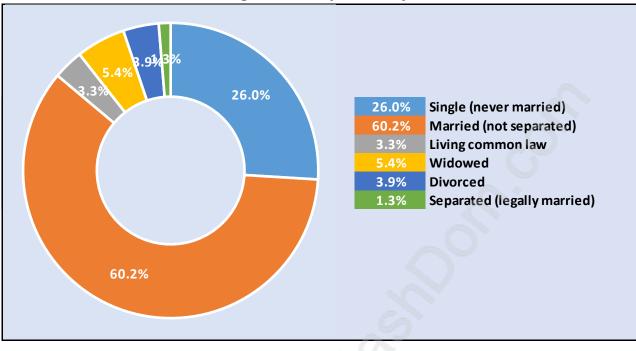

#### **Families in Cypress Park Estates**

**Average Persons per Family - 2.9** 