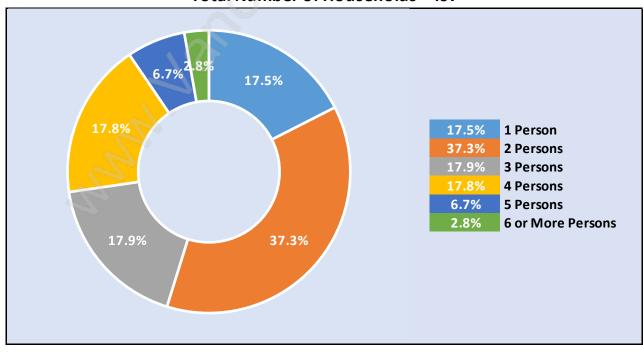

#### Households by Household Size in Cypress Park Estates Total Number of Households - 497