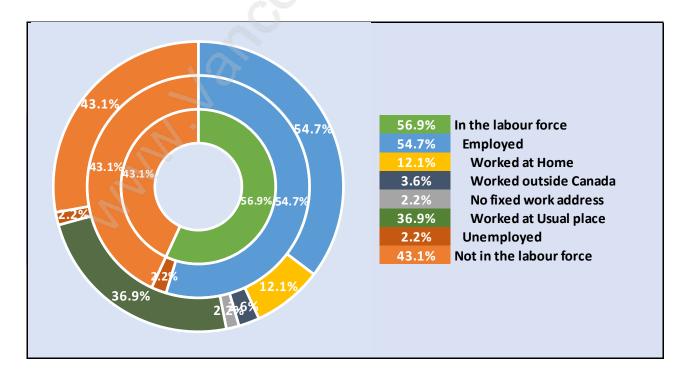

#### **Cypress Park Estates**





#### **Population Trends in Cypress Park Estates**

### Population by Age in Cypress Park Estates





### Population Age 15+ by Income Status in Cypress Park Estates Total Population Age 15 - 1,150

# Households by Income in Cypress Park Estates



#### **Families in Cypress Park Estates**

**Average Persons per Family - 2.9** 



#### Children at Home in Cypress Park Estates Total Number of Children at Home - 403





#### Family Structure in Cypress Park Estates Total Number of Families - 407 / Average Persons per Family - 2.9

#### Households by Household Size in Cypress Park Estates Total Number of Households - 497





### Population Age 15+ in Cypress Park Estates





#### Labour Force Participation in Cypress Park Estates





### Occupied Dwellings by Structure Type in Cypress Park Estates Dominant Bulding Type - Houses





#### Private Dwellings by Period of Construction in Cypress Park Estates Dominant Period of Construction - 1981-1990

#### **Population by Religion in Cypress Park Estates**



# Population by Home Languages in Cypress Park Estates

|                        | 0%           | 10%  | 20% | 30% | 40% | 50% | 60% | 70%   | 80% |
|------------------------|--------------|------|-----|-----|-----|-----|-----|-------|-----|
| English                |              |      |     |     |     |     |     | 68.6% |     |
| Persian                |              | 8.2% |     |     |     |     |     |       |     |
| Multiple Languages     | 3            | 8.9% |     |     |     |     |     |       |