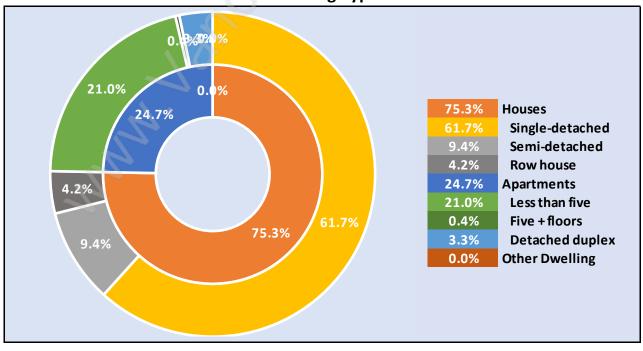

### Occupied Dwellings by Structure Type in Cypress Park Estates Dominant Bulding Type - Houses