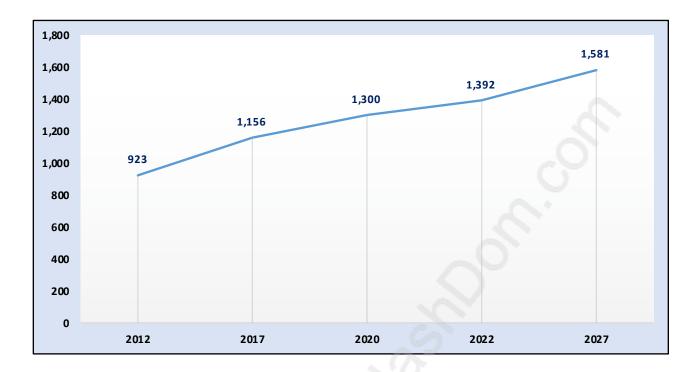

#### **Cypress Park Estates**





#### **Population Trends in Cypress Park Estates**

### Population by Age in Cypress Park Estates





### Population Age 15+ by Income Status in Cypress Park Estates Total Population Age 15 - 1,150

# Households by Income in Cypress Park Estates



#### **Families in Cypress Park Estates**

**Average Persons per Family - 2.9** 



#### Children at Home in Cypress Park Estates Total Number of Children at Home - 403





#### Family Structure in Cypress Park Estates Total Number of Families - 407 / Average Persons per Family - 2.9

#### Households by Household Size in Cypress Park Estates Total Number of Households - 497





### Population Age 15+ in Cypress Park Estates





#### Labour Force Participation in Cypress Park Estates





### Occupied Dwellings by Structure Type in Cypress