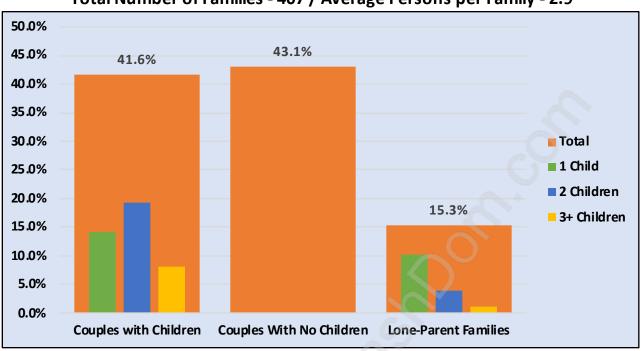

#### Family Structure in Cypress Park Estates Total Number of Families - 407 / Average Persons per Family - 2.9