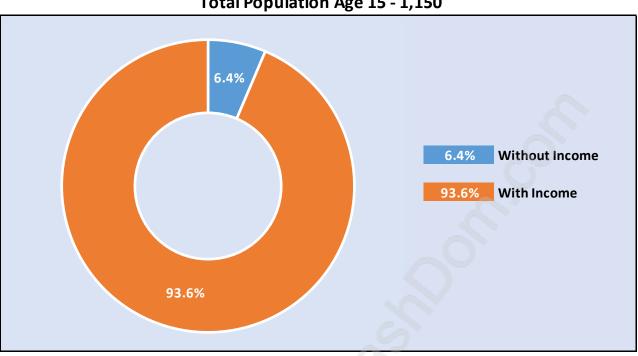

### Population Age 15+ by Income Status in Cypress Park Estates Total Population Age 15 - 1,150