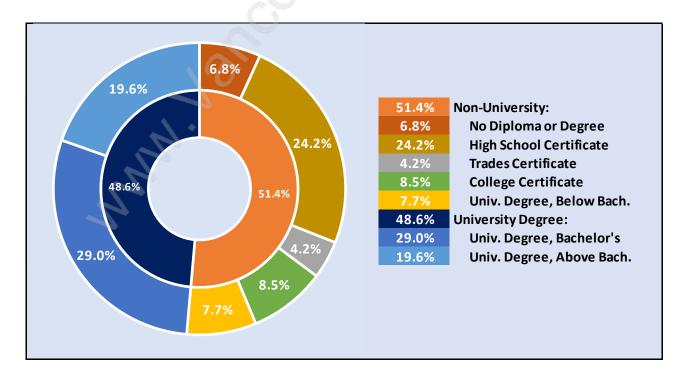

#### **Cypress Park Estates**





#### **Population Trends in Cypress Park Estates**

### Population by Age in Cypress Park Estates





### Population Age 15+ by Income Status in Cypress Park Estates Total Population Age 15 - 1,150

# Households by Income in Cypress Park Estates



#### **Families in Cypress Park Estates**

**Average Persons per Family - 2.9** 



#### Children at Home in Cypress Park Estates Total Number of Children at Home - 403





#### Family Structure in Cypress Park Estates Total Number of Families - 407 / Average Persons per Family - 2.9

#### Households by Household Size in Cypress Park Estates Total Number of Households - 497





### Population Age 15+ in Cypress Park Estates





#### Labour Force Participation in Cypress Park Estates





### Occupied Dwellings by Structure Type in Cypress Park Estates Dominant Bulding Type - Houses





#### Private Dwellings by Period of Construction in Cypress Park Estates Dominant Period of Construction - 1981-1990

#### **Population by Religion in Cypress Park Estates**



# Population by Home Languages in Cypress Park Estates

|                        | 0%           | 10%  | 20% | 30% | 40% | 50% | 60% | 70%   | 80% |
|------------------------|--------------|------|-----|-----|-----|-----|-----|-------|-----|
| English                |              |      |     |     |     |     |     | 68.6% |     |
| Persian                |              | 8.2% |     |     |     |     |     |       |     |
| Multiple Languages     | 3