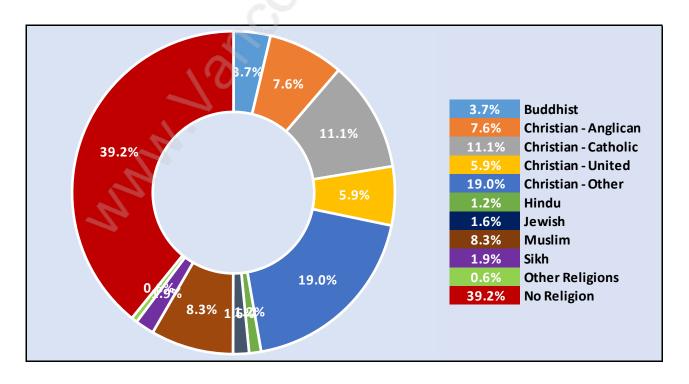

in Cypress Park Estates



#### **Families in Cypress Park Estates**

**Average Persons per Family - 2.9** 



#### Children at Home in Cypress Park Estates Total Number of Children at Home - 403





#### Family Structure in Cypress Park Estates Total Number of Families - 407 / Average Persons per Family - 2.9

#### Households by Household Size in Cypress Park Estates Total Number of Households - 497





### Population Age 15+ in Cypress Park Estates





#### Labour Force Participation in Cypress Park Estates





### Occupied Dwellings by Structure Type in Cypress Park Estates Dominant Bulding Type - Houses





#### Private Dwellings by Period of Construction in Cypress Park Estates Dominant Period of Construction - 1981-1990

#### **Population by Religion in Cypress Park Estates**



# Population by Home Languages in Cypress Park Estates

|                        | 0%           | 10%  | 20% | 30% | 40% | 50% | 60% | 70%   | 80% |
|------------------------|--------------|------|-----|-----|-----|-----|-----|-------|-----|
| English                |              |      |     |     |     |     |     | 68.6% |     |
| Persian                |              | 8.2% |     |     |     |     |     |       |     |
| Multiple Languages     | 3            | 8.9% |     |     |     |     |     |       |     |
| Other Languages        | 3            | 8.7% |     |     |     |     |     |       |     |
| Mandarin               | 3            | .4%  |     |     |     |     |     |       |     |
| Korean                 | 3            | .3%  |     |     |     |     |     |       |