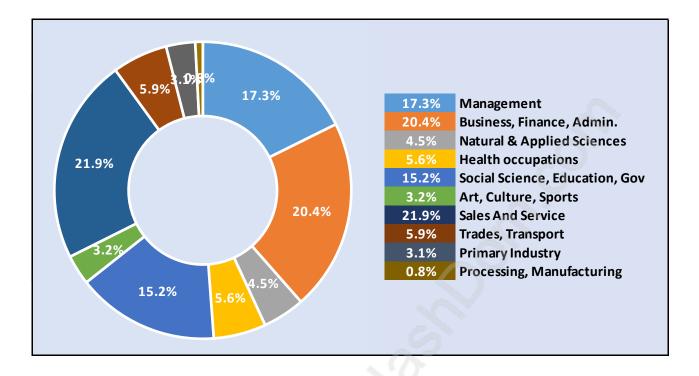

#### **Cypress Park Estates**





#### **Population Trends in Cypress Park Estates**

### Population by Age in Cypress Park Estates





### Population Age 15+ by Income Status in Cypress Park Estates Total Population Age 15 - 1,150

# Households by Income in Cypress Park Estates



#### **Families in Cypress Park Estates**

**Average Persons per Family - 2.9** 



#### Children at Home in Cypress Park Estates Total Number of Children at Home - 403





#### Family Structure in Cypress Park Estates Total Number of Families - 407 / Average Persons per Family - 2.9

#### Households by Household Size in Cypress Park Estates Total Number of Households - 497





### Population Age 15+ in Cypress Park Estates





#### Labour Force Participation in Cypress Park Estates





### Occupied Dwellings by Structure Type in Cypress Park Estates Dominant Bulding Type - Houses





#### Private Dwellings by Period of Construction in Cypress Park Estates Dominant Period of Construction - 1981-1990

#### **Population by Religion in Cypress Park Estates**



# Population by Home Languages in Cypress Park Estates

|                        | 0%           | 10%  | 20% | 30% | 40% | 50% | 60% | 70%   | 80% |
|------------------------|--------------|------|-----|-----|-----|-----|-----|-------|-----|
| English                |              |      |     |     |     |     |     | 68.6% |     |
| Persian                |              | 8.2% |     |     |     |     |     |       |     |
| Multiple Languages     | 3