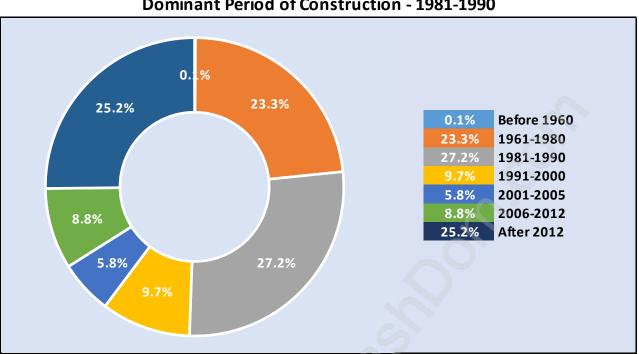

#### Private Dwellings by Period of Construction in Cypress Park Estates Dominant Period of Construction - 1981-1990