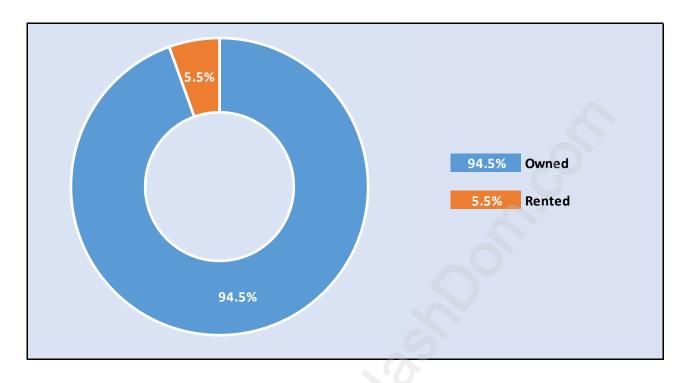

### Occupied Dwellings by Structure Type in Cypress Park Estates Dominant Bulding Type - Houses