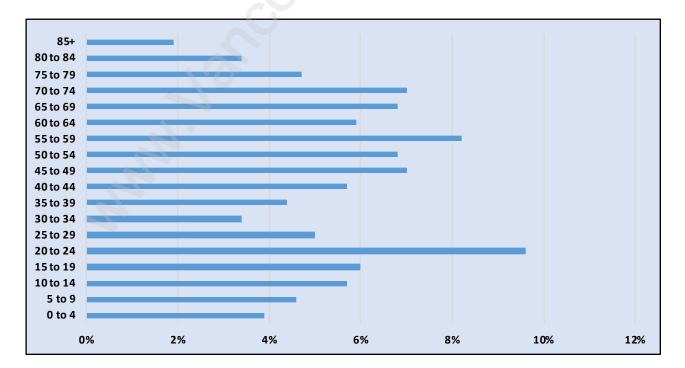

#### **Cypress Park Estates**





#### **Population Trends in Cypress Park Estates**

### Population by Age in Cypress Park Estates





### Population Age 15+ by Income Status in Cypress Park Estates Total Population Age 15 - 1,150

# Households by Income in Cypress Park Estates



#### **Families in Cypress Park Estates**

**Average Persons per Family - 2.9** 



#### Children at Home in Cypress Park Estates Total Number of Children at Home - 403





#### Family Structure in Cypress Park Estates Total Number of Families - 407 / Average Persons per Family - 2.9

#### Households by Household Size in Cypress Park Estates Total Number of Households - 497





### Population Age 15+ in Cypress Park Estates





#### Labour Force Participation in Cypress Park Estates





### Occupied Dwellings by Structure Type in Cypress Park Estates Dominant Bulding Type - Houses





#### Private Dwellings by Period of Construction in