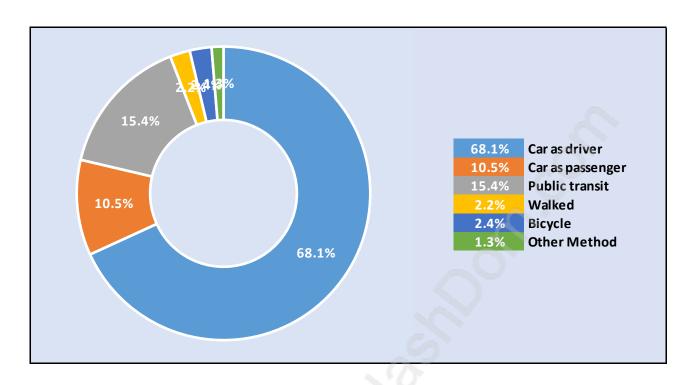

**



# Population by Age in Cypress



#### Population Age 15+ by Income Status in Cypress

**Total Population Age 15 - 391** 



# Households by Income in Cypress

Total Number of Households - 162 / Average Household Income - \$783,026



#### **Families in Cypress**

#### **Average Persons per Family - 2.9**



# Children at Home in Cypress

#### **Total Number of Children at Home - 131**



**Family Structure in Cypress** 

Total Number of Families - 123 / Average Persons per Family - 2.9



### **Households by Household Size in Cypress**

**Total Number of Households - 162** 



## **Dwellings in Cypress**



# Population Age 15+ in Cypress



#### **Labour Force by Occupation in Cypress**



#### **Labour Force Participation in Cypress**



#### **Travel To Work in (from) Cypress**



# Occupied Dwellings by Structure Type in Cypress

**Dominant Bulding Type - Houses** 



# **Private Dwellings by Period of Construction in Cypress**

#### **Dominant Period of Construction - Before 1960**



### **Population by Religion in Cypress**



## **Population by Home Languages in Cypress**