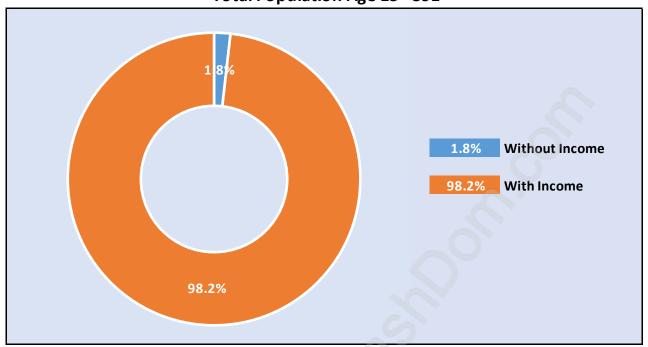

#### Population Age 15+ by Income Status in Cypress

**Total Population Age 15 - 391** 