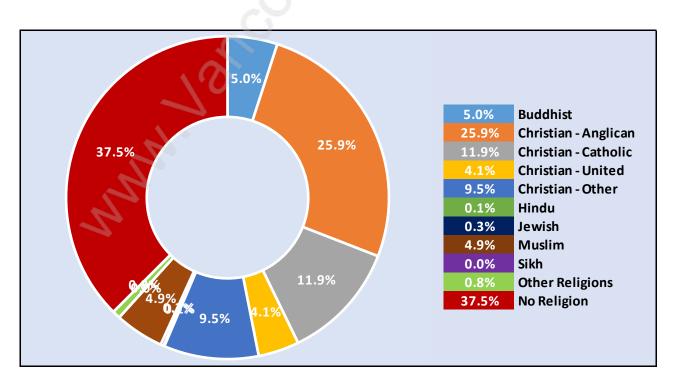

s in Cypress**

#### **Average Persons per Family - 2.9**



# Children at Home in Cypress

#### **Total Number of Children at Home - 131**



**Family Structure in Cypress** 

Total Number of Families - 123 / Average Persons per Family - 2.9



### **Households by Household Size in Cypress**

**Total Number of Households - 162** 



## **Dwellings in Cypress**



# Population Age 15+ in Cypress



#### **Labour Force by Occupation in Cypress**



#### **Labour Force Participation in Cypress**



#### **Travel To Work in (from) Cypress**



# Occupied Dwellings by Structure Type in Cypress

**Dominant Bulding Type - Houses** 



# **Private Dwellings by Period of Construction in Cypress**

#### **Dominant Period of Construction - Before 1960**



### **Population by Religion in Cypress**



## **Population by Home Languages in Cypress**