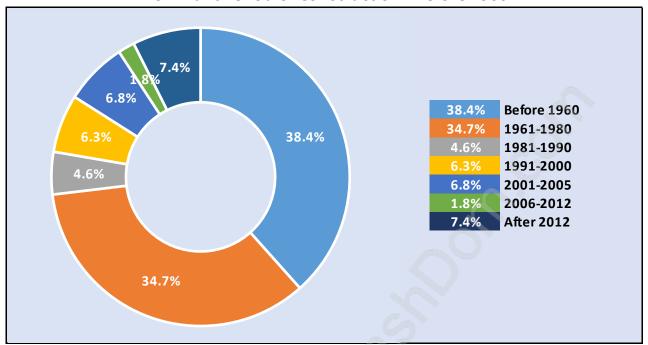

# **Private Dwellings by Period of Construction in Cypress**

#### **Dominant Period of Construction - Before 1960**