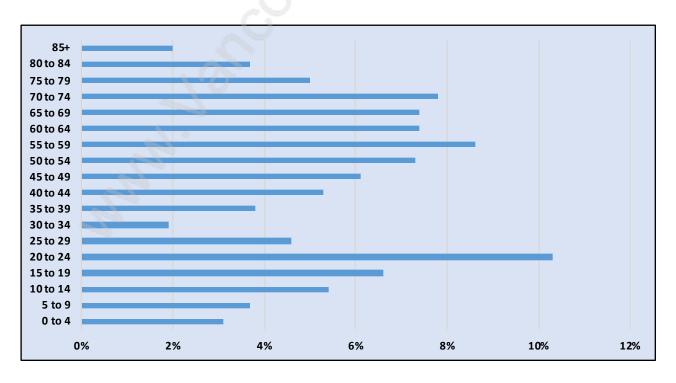

## **Cypress**



# **Population Trends in Cypress**



# Population by Age in Cypress



#### Population Age 15+ by Income Status in Cypress

**Total Population Age 15 - 391** 



# Households by Income in Cypress

Total Number of Households - 162 / Average Household Income - \$783,026



#### **Families in Cypress**

#### **Average Persons per Family - 2.9**



# Children at Home in Cypress

#### **Total Number of Children at Home - 131**



**Family Structure in Cypress** 

Total Number of Families - 123 / Average Persons per Family - 2.9



### **Households by Household Size in Cypress**

**Total Number of Households - 162** 



## **Dwellings in Cypress**



# Population Age 15+ in Cypress



#### **Labour Force by Occupation in Cypress**



#### **Labour Force Participation in Cypress**



#### **Travel To Work in (from) Cypress**



# Occupied Dwellings by Structure Ty