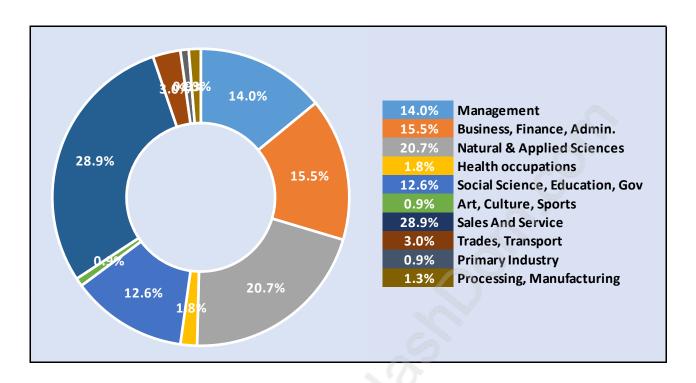

## **Cypress**



# **Population Trends in Cypress**



# Population by Age in Cypress



#### Population Age 15+ by Income Status in Cypress

**Total Population Age 15 - 391** 



# Households by Income in Cypress

Total Number of Households - 162 / Average Household Income - \$783,026



#### **Families in Cypress**

#### **Average Persons per Family - 2.9**



# Children at Home in Cypress

#### **Total Number of Children at Home - 131**



**Family Structure in Cypress** 

Total Number of Families - 123 / Average Persons per Family - 2.9



### **Households by Household Size in Cypress**

**Total Number of Households - 162** 



## **Dwellings in Cypress**



# Population Age 15+ in Cypress



#### **Labour Force by Occupation in Cypress**



#### **Labour Force Participation in Cypress**



#### **Travel To Work in (from) Cypress**



# Occupied Dwellings by Structure Type in Cypress

**Dominant Bulding Type - Houses** 



# **Private Dwellings by Period of Construction in Cypress**

#### **Dominant Period of Construction - Before 1960**



### **Population by Religion in Cypress**



## **Population by Home Languages in Cypress**