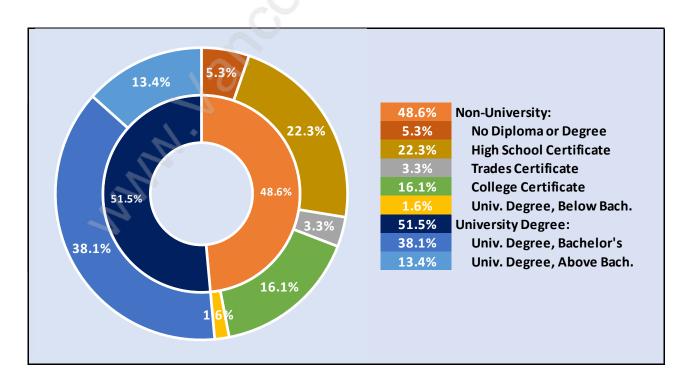

## **Cypress**



# **Population Trends in Cypress**



# Population by Age in Cypress



#### Population Age 15+ by Income Status in Cypress

**Total Population Age 15 - 391** 



# Households by Income in Cypress

Total Number of Households - 162 / Average Household Income - \$783,026



#### **Families in Cypress**

#### **Average Persons per Family - 2.9**



# Children at Home in Cypress

#### **Total Number of Children at Home - 131**



**Family Structure in Cypress** 

Total Number of Families - 123 / Average Persons per Family - 2.9



### **Households by Household Size in Cypress**

**Total Number of Households - 162** 



## **Dwellings in Cypress**



# Population Age 15+ in Cypress



#### **Labour Force by Occupation in Cypress**



#### **Labour Force Participation in Cypress**



#### **Travel To Work in (from) Cypress**



# Occupied Dwellings by Structure Type in Cypress

**Dominant Bulding Type - Houses** 



# **Private Dwellings by Period of Construction in Cypress**

#### **Dominant Period of Construction - Before 1960**



### **Population by Religion in Cypress**



## **Population by Home Languages in Cypress**