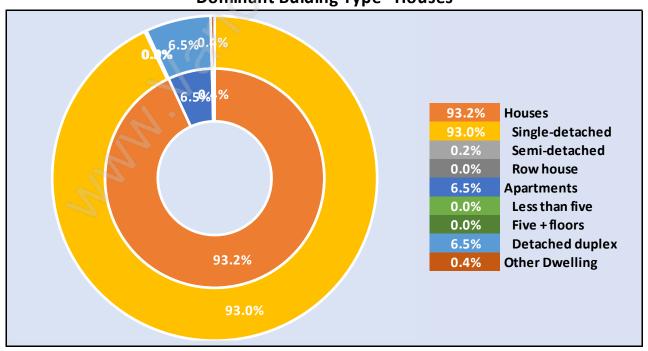

# Occupied Dwellings by Structure Type in Cypress

**Dominant Bulding Type - Houses** 