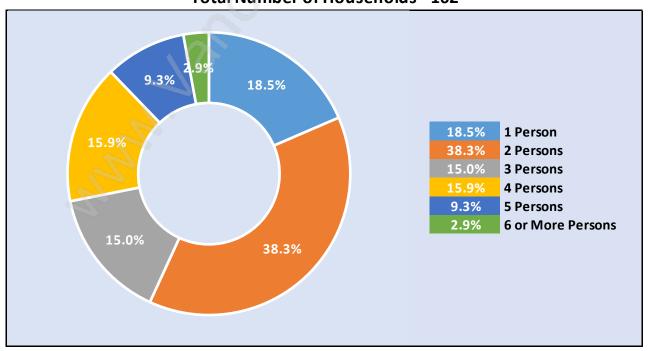

### **Households by Household Size in Cypress**

**Total Number of Households - 162** 