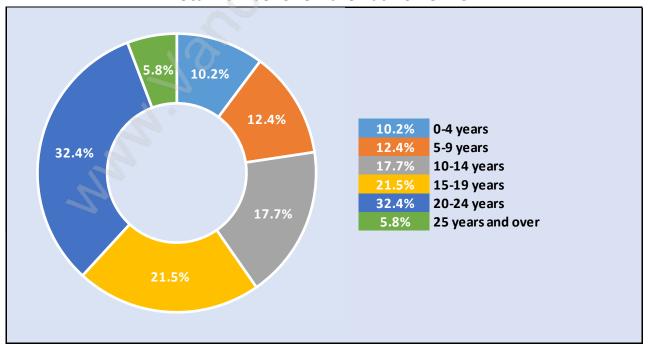

# **Private Dwellings by Period of Construction in Cypress**

#### **Dominant Period of Construction - Before 1960**