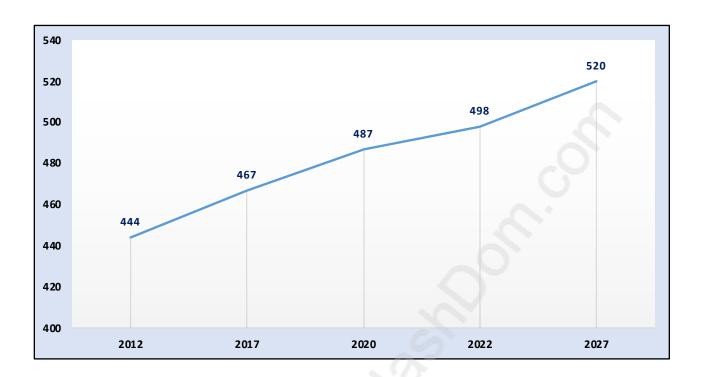

## **Cypress**



# **Population Trends in Cypress**



# Population by Age in Cypress



#### Population Age 15+ by Income Status in Cypress

**Total Population Age 15 - 391** 



# Households by Income in Cypress

Total Number of Households - 162 / Average Household Income - \$783,026



#### **Families in Cypress**

#### **Average Persons per Family - 2.9**



# Children at Home in Cypress

#### **Total Number of Children at Home - 131**



**Family Structure in Cypress** 

Total Number of Families - 123 / Average Persons per Family - 2.9



### **Households by Household Size in Cypress**

**Total Number of Households - 162** 



## **Dwellings in Cypress**



# Population Age 15+ in Cypress



#### **Labour Force by Occupation in Cypress**



#### **Labour Force Participation in Cypress**



#### **Travel To Work in (from) Cypress**



#