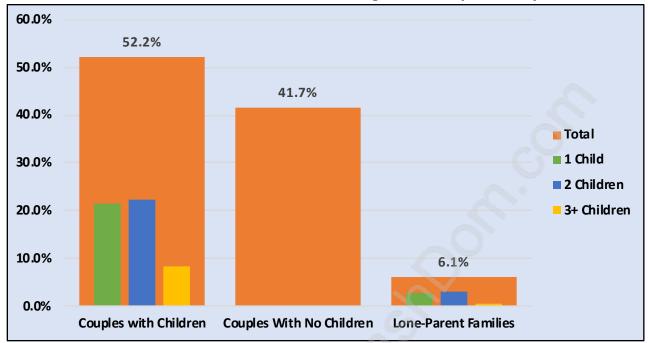

#### **Total Number of Children at Home - 131**

**Family Structure in Cypress** 

Total Number of Families - 123 / Average Persons per Family - 2.9