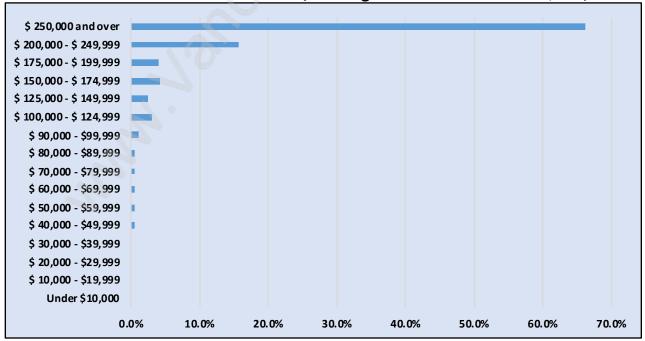

# Households by Income in Cypress

Total Number of Households - 162 / Average Household Income - \$783,026