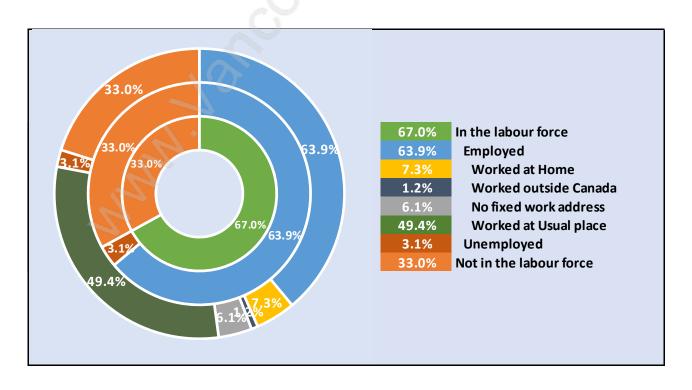

Cypress**



# **Population Trends in Cypress**



# Population by Age in Cypress



#### Population Age 15+ by Income Status in Cypress

**Total Population Age 15 - 391** 



# Households by Income in Cypress

Total Number of Households - 162 / Average Household Income - \$783,026



#### **Families in Cypress**

#### **Average Persons per Family - 2.9**



# Children at Home in Cypress

#### **Total Number of Children at Home - 131**



**Family Structure in Cypress** 

Total Number of Families - 123 / Average Persons per Family - 2.9



### **Households by Household Size in Cypress**

**Total Number of Households - 162** 



## **Dwellings in Cypress**



# Population Age 15+ in Cypress



#### **Labour Force by Occupation in Cypress**



#### **Labour Force Participation in Cypress**



#### **Travel To Work in (from) Cypress**



# Occupied Dwellings by Structure Type in Cypress

**Dominant Bulding Type - Houses** 



# **Private Dwellings by Period of Construction in Cypress**

#### **Dominant Period of Construction - Before 1960**



### **Population by Religion in Cypress**



## **Population by Home Languages in Cypress**