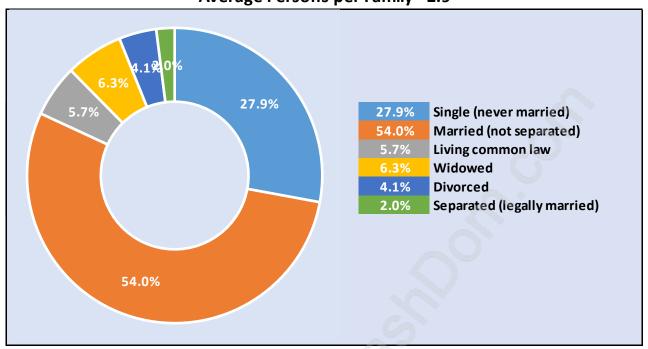

## **Cypress**



# **Population Trends in Cypress**



# Population by Age in Cypress



#### Population Age 15+ by Income Status in Cypress

**Total Population Age 15 - 391** 



# Households by Income in Cypress

Total Number of Households - 162 / Average Household Income - \$783,026



#### **Families in Cypress**

#### **Average Persons per Family - 2.9**



# Children at Home in Cypress

#### **Total Number of Children at Home - 131**



**Family Structure in Cypress** 

Total Number of Families - 123 / Average Persons per Family - 2.9



### **Households by Household Size in Cypress**

**Total Number of Households - 162** 



## **Dwellings in Cypress**



# Population Age 15+ in Cypress



#### **Labour Force by Occupation in Cypress**



#### **Labour Force Participation in Cypress**



#### **Travel To Work in (from) Cypress**



# Occupied Dwellings by Structure Type in Cypress

**Dominant Bulding Type - Houses** 



# **Private Dwellings by Period of Construction in Cypress**

#### **Dominant Period of Construction - Before 1960**



### **Population by Religion in Cypress**



## **Population by Home Languages in Cypress**