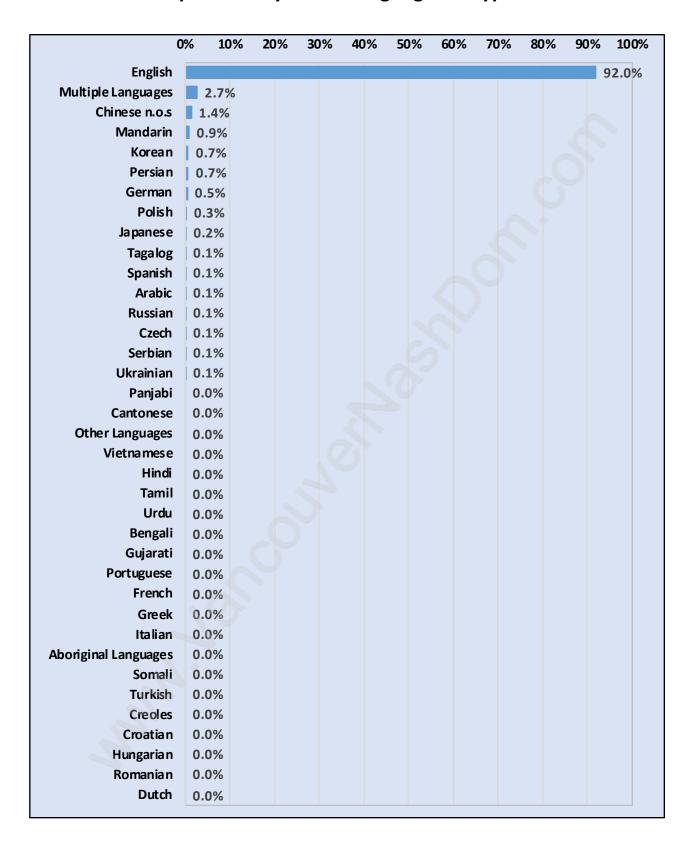

- 2.9**



# Children at Home in Cypress

#### **Total Number of Children at Home - 131**



**Family Structure in Cypress** 

Total Number of Families - 123 / Average Persons per Family - 2.9



### **Households by Household Size in Cypress**

**Total Number of Households - 162** 



## **Dwellings in Cypress**



# Population Age 15+ in Cypress



#### **Labour Force by Occupation in Cypress**



#### **Labour Force Participation in Cypress**



#### **Travel To Work in (from) Cypress**



# Occupied Dwellings by Structure Type in Cypress

**Dominant Bulding Type - Houses** 



# **Private Dwellings by Period of Construction in Cypress**

#### **Dominant Period of Construction - Before 1960**



### **Population by Religion in Cypress**



## **Population by Home Languages in Cypress**