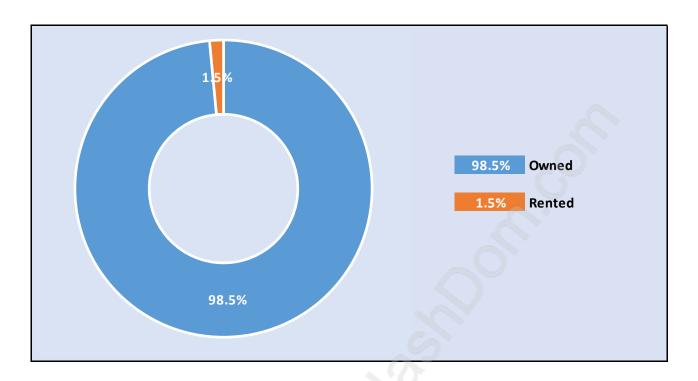

## **Cypress**



# **Population Trends in Cypress**



# Population by Age in Cypress



#### Population Age 15+ by Income Status in Cypress

**Total Population Age 15 - 391** 



# Households by Income in Cypress

Total Number of Households - 162 / Average Household Income - \$783,026



#### **Families in Cypress**

#### **Average Persons per Family - 2.9**



# Children at Home in Cypress

#### **Total Number of Children at Home - 131**



**Family Structure in Cypress** 

Total Number of Families - 123 / Average Persons per Family - 2.9



### **Households by Household Size in Cypress**

**Total Number of Households - 162** 



## **Dwellings in Cypress**



# Population Age 15+ in Cypress



#### **Labour Force by Occupation in Cypress**



#### **Labour Force Participation in Cypress**



#### **Travel To Work in (from) Cypress**



# Occupied Dwellings by Structure Type in Cypress

**Dominant Bulding Type - Houses** 



# **Private Dwellings by Period of Construction in Cypress**

#### **Dominant Period of Construction - Before 1960**



### **Population by Religion in Cypress**



## **Population by Home Languages in Cypress**