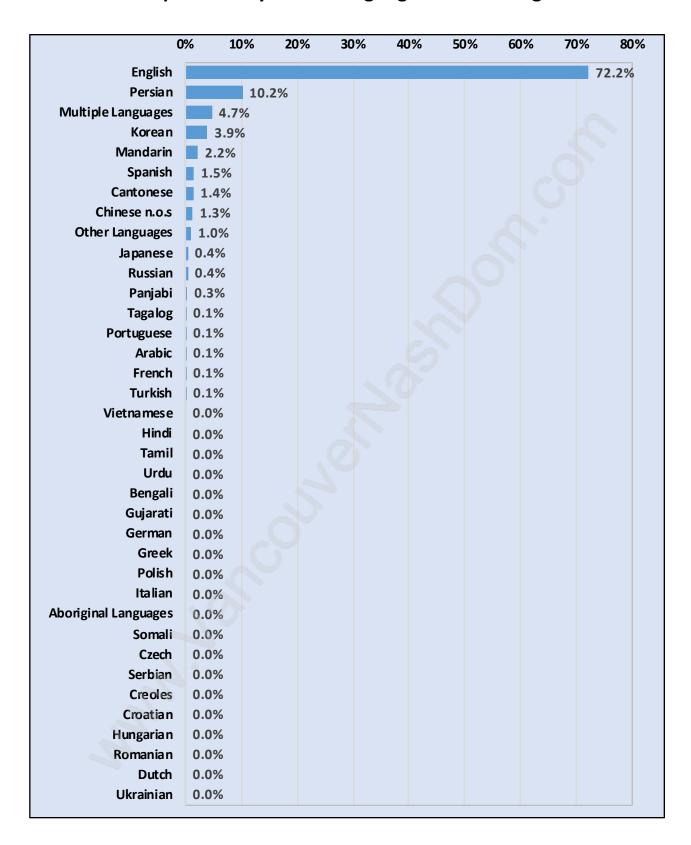

e Persons per Family - 3**



#### Children at Home in Deer Ridge

#### **Total Number of Children at Home - 396**



**Family Structure in Deer Ridge** 

Total Number of Families - 424 / Average Persons per Family - 3.



Households by Household Size in Deer Ridge

**Total Number of Households - 504** 



#### **Dwellings in Deer Ridge**



#### Population Age 15+ in Deer Ridge



#### **Labour Force by Occupation in Deer Ridge**



#### **Labour Force Participation in Deer Ridge**



#### Travel To Work in (from) Deer Ridge



# Occupied Dwellings by Structure Type in Deer Ridge



#### Private Dwellings by Period of Construction in Deer Ridge

**Dominant Period of Construction - 2001-2005** 



### Population by Religion in Deer Ridge



#### Population by Home Languages in Deer Ridge