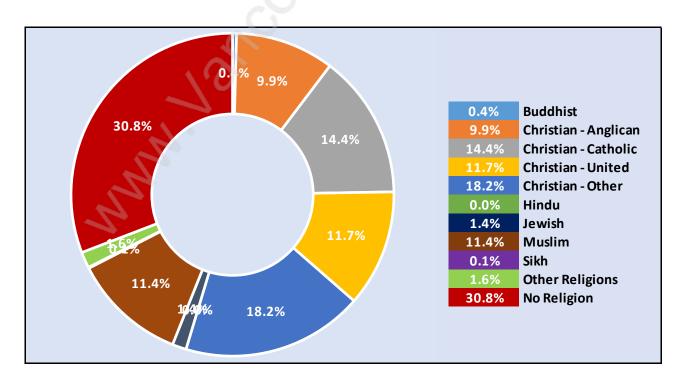

2



#### **Families in Deer Ridge**

#### **Average Persons per Family - 3**



#### Children at Home in Deer Ridge

#### **Total Number of Children at Home - 396**



**Family Structure in Deer Ridge** 

Total Number of Families - 424 / Average Persons per Family - 3.



Households by Household Size in Deer Ridge

**Total Number of Households - 504** 



#### **Dwellings in Deer Ridge**



#### Population Age 15+ in Deer Ridge



#### **Labour Force by Occupation in Deer Ridge**



#### **Labour Force Participation in Deer Ridge**



#### Travel To Work in (from) Deer Ridge



# Occupied Dwellings by Structure Type in Deer Ridge



#### Private Dwellings by Period of Construction in Deer Ridge

**Dominant Period of Construction - 2001-2005** 



### Population by Religion in Deer Ridge



#### Population by Home Languages in Deer Ridge