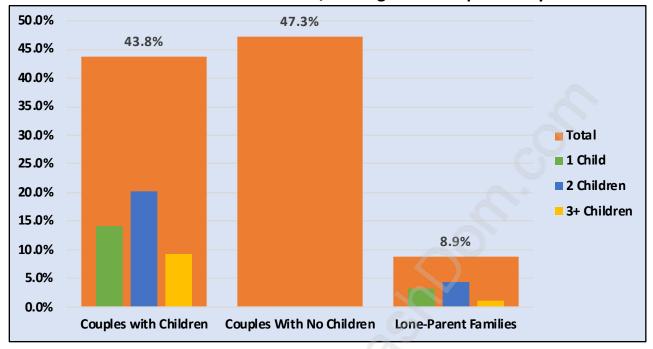

#### **Total Number of Children at Home - 396**

**Family Structure in Deer Ridge** 

Total Number of Families - 424 / Average Persons per Family - 3.

Households by Household Size in Deer Ridge

**Total Number of Households - 504** 