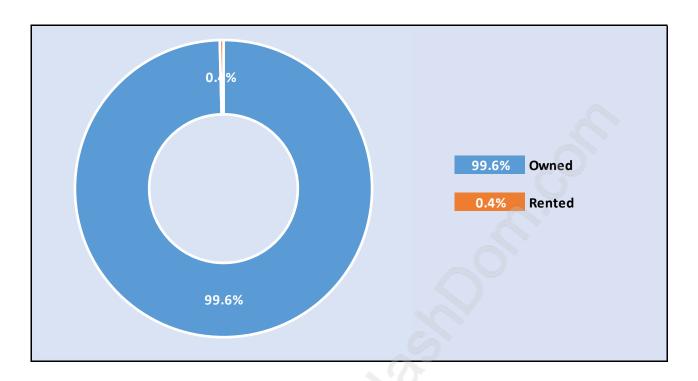

#### **Deer Ridge**



#### **Population Trends in Deer Ridge**



## Population by Age in Deer Ridge



# Population Age 15+ by Income Status in Deer Ridge Total Population Age 15 - 1,179



#### Households by Income in Deer Ridge

Total Number of Households - 504 / Average Household Income - \$198,432



#### **Families in Deer Ridge**

#### **Average Persons per Family - 3**



#### Children at Home in Deer Ridge

#### **Total Number of Children at Home - 396**



**Family Structure in Deer Ridge** 

Total Number of Families - 424 / Average Persons per Family - 3.



Households by Household Size in Deer Ridge

**Total Number of Households - 504** 



#### **Dwellings in Deer Ridge**



#### Population Age 15+ in Deer Ridge



#### **Labour Force by Occupation in Deer Ridge**



#### **Labour Force Participation in Deer Ridge**



#### Travel To Work in (from) Deer Ridge



# Occupied Dwellings by Structure Type in Deer Ridge



#### Private Dwellings by Period of Construction in Deer Ridge

**Dominant Period of Construction - 2001-2005** 



### Population by Religion in Deer Ridge



#### Population by Home Languages in Deer Ridge