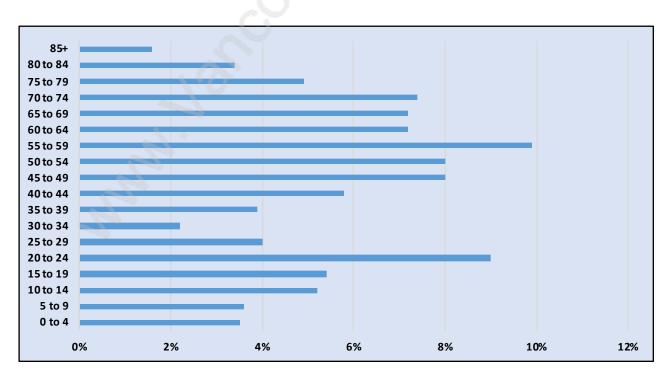

#### **Deer Ridge**



#### **Population Trends in Deer Ridge**



## Population by Age in Deer Ridge



# Population Age 15+ by Income Status in Deer Ridge Total Population Age 15 - 1,179



#### Households by Income in Deer Ridge

Total Number of Households - 504 / Average Household Income - \$198,432



#### **Families in Deer Ridge**

#### **Average Persons per Family - 3**



#### Children at Home in Deer Ridge

#### **Total Number of Children at Home - 396**



**Family Structure in Deer Ridge** 

Total Number of Families - 424 / Average Persons per Family - 3.



Households by Household Size in Deer Ridge

**Total Number of Households - 504** 



#### **Dwellings in Deer Ridge**



#### Population Age 15+ in Deer Ridge



#### **Labour Force by Occupation in Deer Ridge**



#### **Labour Force Participation in Deer Ridge**



#### Travel To Work in (from) Deer Ridge



# Occupied Dwe