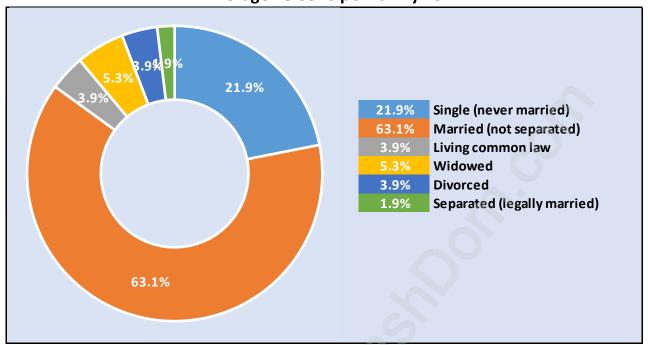

#### **Deer Ridge**



#### **Population Trends in Deer Ridge**



## Population by Age in Deer Ridge



# Population Age 15+ by Income Status in Deer Ridge Total Population Age 15 - 1,179



#### Households by Income in Deer Ridge

Total Number of Households - 504 / Average Household Income - \$198,432



#### **Families in Deer Ridge**

#### **Average Persons per Family - 3**



#### Children at Home in Deer Ridge

#### **Total Number of Children at Home - 396**



**Family Structure in Deer Ridge** 

Total Number of Families - 424 / Average Persons per Family - 3.



Households by Household Size in Deer Ridge

**Total Number of Households - 504** 



#### **Dwellings in Deer Ridge**



#### Population Age 15+ in Deer Ridge



#### **Labour Force by Occupation in Deer Ridge**



#### **Labour Force Participation in Deer Ridge**



#### Travel To Work in (from) Deer Ridge



# Occupied Dwellings by Structure Type in Deer Ridge



#### Private Dwellings by Period of Construction in Deer Ridge

**Dominant Period of Construction - 2001-2005** 



### Population by Religion in Deer Ridge



#### Population by Home Languages in Deer Ridge