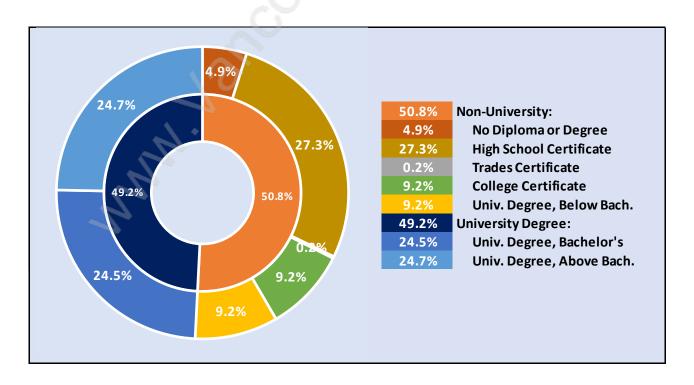

#### **Deer Ridge**



#### **Population Trends in Deer Ridge**



## Population by Age in Deer Ridge



# Population Age 15+ by Income Status in Deer Ridge Total Population Age 15 - 1,179



#### Households by Income in Deer Ridge

Total Number of Households - 504 / Average Household Income - \$198,432



#### **Families in Deer Ridge**

#### **Average Persons per Family - 3**



#### Children at Home in Deer Ridge

#### **Total Number of Children at Home - 396**



**Family Structure in Deer Ridge** 

Total Number of Families - 424 / Average Persons per Family - 3.



Households by Household Size in Deer Ridge

**Total Number of Households - 504** 



#### **Dwellings in Deer Ridge**



#### Population Age 15+ in Deer Ridge



#### **Labour Force by Occupation in Deer Ridge**



#### **Labour Force Participation in Deer Ridge**



#### Travel To Work in (from) Deer Ridge



# Occupied Dwellings by Structure Type in Deer Ridge



#### Private Dwellings by Period of Construction in Deer Ridge

**Dominant Period of Construction - 2001-2005** 



### Population by Religion in Deer Ridge



#### Population by Home Languages in Deer Ridge