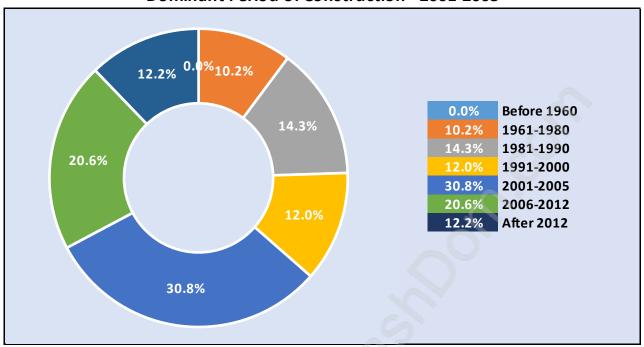

#### Private Dwellings by Period of Construction in Deer Ridge

**Dominant Period of Construction - 2001-2005** 