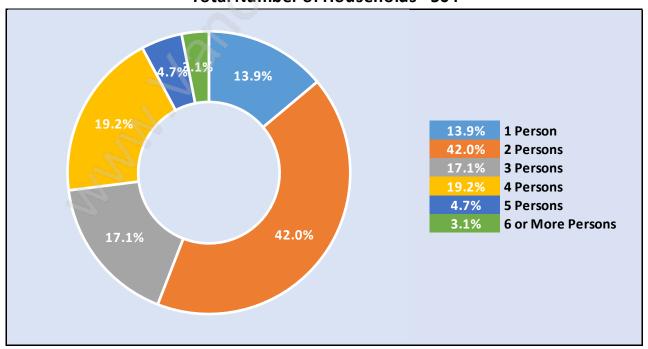

#### **Total Number of Children at Home - 396**

**Family Structure in Deer Ridge** 

Total Number of Families - 424 / Average Persons per Family - 3.

Households by Household Size in Deer Ridge

**Total Number of Households - 504** 