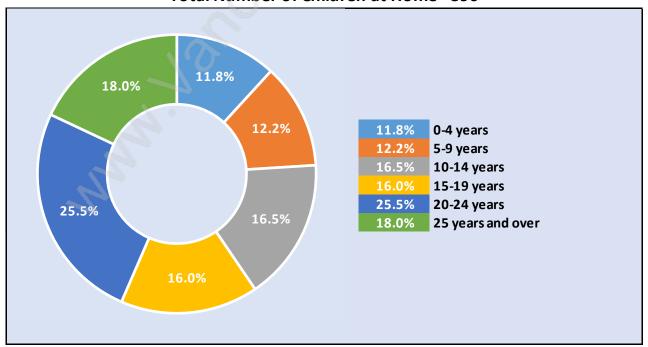

#### Children at Home in Deer Ridge

#### **Total Number of Children at Home - 396**

**Family Structure in Deer Ridge** 

Total Number of Families - 424 / Average Persons per Family - 3.

Households by Household Size in Deer Ridge

**Total Number of Households - 504** 