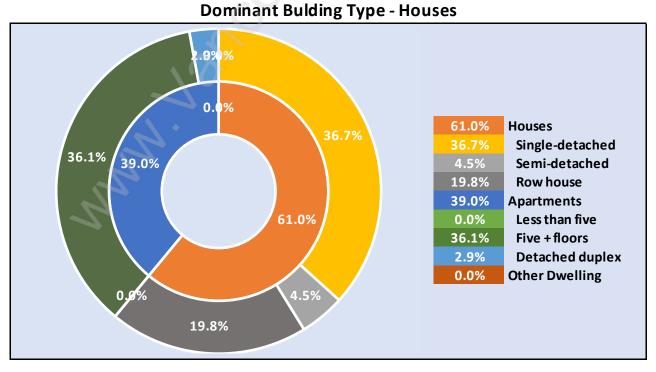

in Deer Ridge Total Population Age 15 - 1,179



#### Households by Income in Deer Ridge

Total Number of Households - 504 / Average Household Income - \$198,432



#### **Families in Deer Ridge**

#### **Average Persons per Family - 3**



#### Children at Home in Deer Ridge

#### **Total Number of Children at Home - 396**



**Family Structure in Deer Ridge** 

Total Number of Families - 424 / Average Persons per Family - 3.



Households by Household Size in Deer Ridge

**Total Number of Households - 504** 



#### **Dwellings in Deer Ridge**



#### Population Age 15+ in Deer Ridge



#### **Labour Force by Occupation in Deer Ridge**



#### **Labour Force Participation in Deer Ridge**



#### Travel To Work in (from) Deer Ridge



# Occupied Dwellings by Structure Type in Deer Ridge



#### Private Dwellings by Period of Construction in Deer Ridge

**Dominant Period of Construction - 2001-2005** 



### Population by Religion in Deer Ridge



#### Population by Home Languages in Deer Ridge