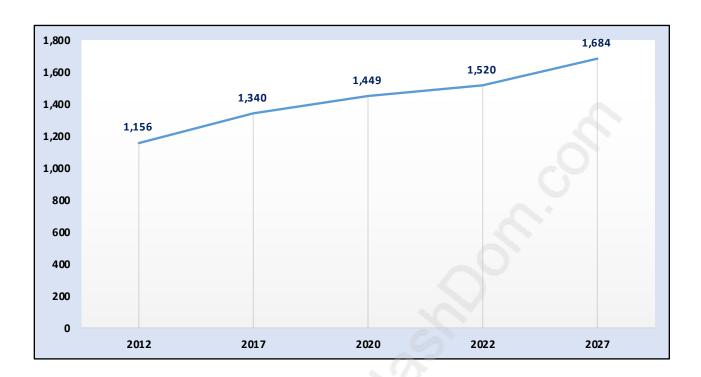

#### **Deer Ridge**



#### **Population Trends in Deer Ridge**



## Population by Age in Deer Ridge



# Population Age 15+ by Income Status in Deer Ridge Total Population Age 15 - 1,179



#### Households by Income in Deer Ridge

Total Number of Households - 504 / Average Household Income - \$198,432



#### **Families in Deer Ridge**

#### **Average Persons per Family - 3**



#### Children at Home in Deer Ridge

#### **Total Number of Children at Home - 396**



**Family Structure in Deer Ridge** 

Total Number of Families - 424 / Average Persons per Family - 3.



Households by Household Size in Deer Ridge

**Total Number of Households - 504** 



#### **Dwellings in Deer Ridge**



#### Population Age 15+ in Deer Ridge



#### **Labour Force by Occupation in Deer Ridge**



#### **Labour Force Participation in Deer Ridge**



#### Travel To Work