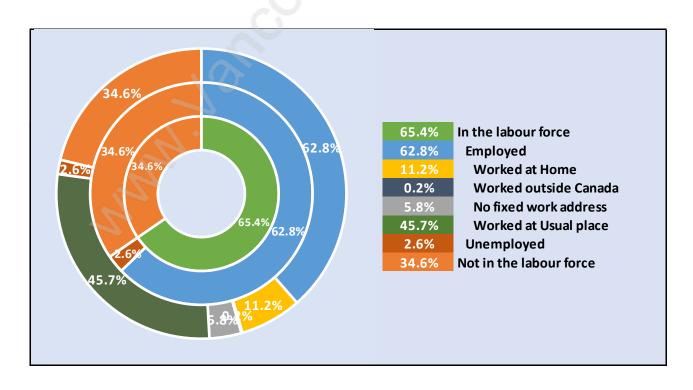

ends in Deer Ridge**



## Population by Age in Deer Ridge



# Population Age 15+ by Income Status in Deer Ridge Total Population Age 15 - 1,179



#### Households by Income in Deer Ridge

Total Number of Households - 504 / Average Household Income - \$198,432



#### **Families in Deer Ridge**

#### **Average Persons per Family - 3**



#### Children at Home in Deer Ridge

#### **Total Number of Children at Home - 396**



**Family Structure in Deer Ridge** 

Total Number of Families - 424 / Average Persons per Family - 3.



Households by Household Size in Deer Ridge

**Total Number of Households - 504** 



#### **Dwellings in Deer Ridge**



#### Population Age 15+ in Deer Ridge



#### **Labour Force by Occupation in Deer Ridge**



#### **Labour Force Participation in Deer Ridge**



#### Travel To Work in (from) Deer Ridge



# Occupied Dwellings by Structure Type in Deer Ridge



#### Private Dwellings by Period of Construction in Deer Ridge

**Dominant Period of Construction - 2001-2005** 



### Population by Religion in Deer Ridge



#### Population by Home Languages in Deer Ridge