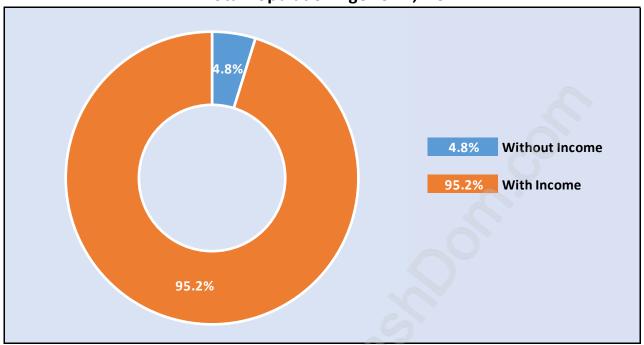

# Population Age 15+ by Income Status in Deer Ridge Total Population Age 15 - 1,179