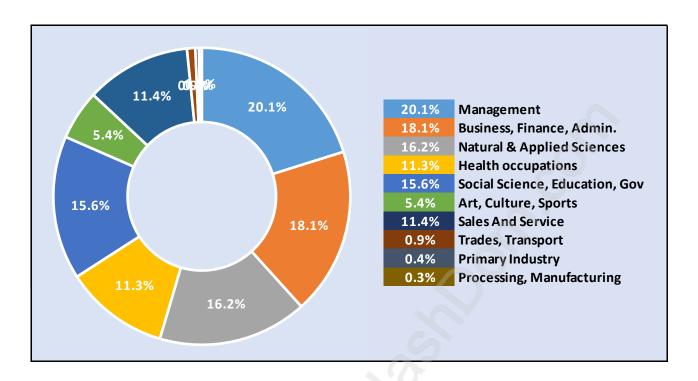

#### **Deer Ridge**



#### **Population Trends in Deer Ridge**



## Population by Age in Deer Ridge



# Population Age 15+ by Income Status in Deer Ridge Total Population Age 15 - 1,179



#### Households by Income in Deer Ridge

Total Number of Households - 504 / Average Household Income - \$198,432



#### **Families in Deer Ridge**

#### **Average Persons per Family - 3**



#### Children at Home in Deer Ridge

#### **Total Number of Children at Home - 396**



**Family Structure in Deer Ridge** 

Total Number of Families - 424 / Average Persons per Family - 3.



Households by Household Size in Deer Ridge

**Total Number of Households - 504** 



#### **Dwellings in Deer Ridge**



#### Population Age 15+ in Deer Ridge



#### **Labour Force by Occupation in Deer Ridge**



#### **Labour Force Participation in Deer Ridge**



#### Travel To Work in (from) Deer Ridge



# Occupied Dwellings by Structure Type in Deer Ridge



#### Private Dwellings by Period of Construction in Deer Ridge

**Dominant Period of Construction - 2001-2005** 



### Population by Religion in Deer Ridge



#### Population by Home Languages in Deer Ridge