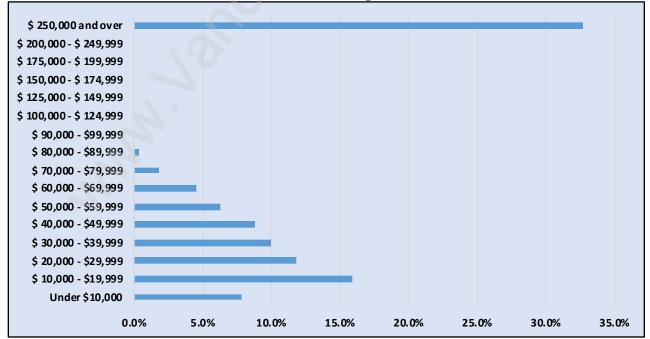

#### Households by Income in Deer Ridge

Total Number of Households - 504 / Average Household Income - \$198,432