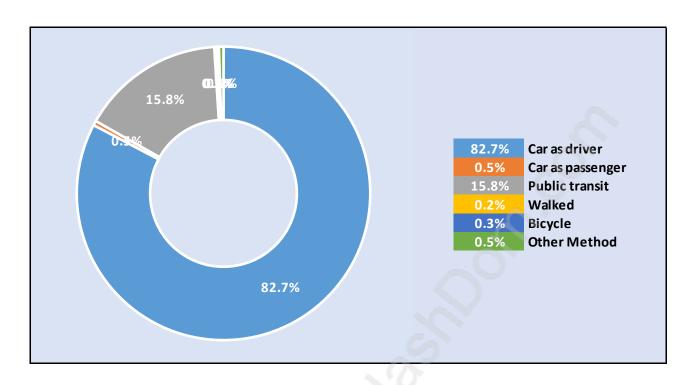

in Deer Ridge



# Population Age 15+ by Income Status in Deer Ridge Total Population Age 15 - 1,179



#### Households by Income in Deer Ridge

Total Number of Households - 504 / Average Household Income - \$198,432



#### **Families in Deer Ridge**

#### **Average Persons per Family - 3**



#### Children at Home in Deer Ridge

#### **Total Number of Children at Home - 396**



**Family Structure in Deer Ridge** 

Total Number of Families - 424 / Average Persons per Family - 3.



Households by Household Size in Deer Ridge

**Total Number of Households - 504** 



#### **Dwellings in Deer Ridge**



#### Population Age 15+ in Deer Ridge



#### **Labour Force by Occupation in Deer Ridge**



#### **Labour Force Participation in Deer Ridge**



#### Travel To Work in (from) Deer Ridge



# Occupied Dwellings by Structure Type in Deer Ridge



#### Private Dwellings by Period of Construction in Deer Ridge

**Dominant Period of Construction - 2001-2005** 



### Population by Religion in Deer Ridge



#### Population by Home Languages in Deer Ridge