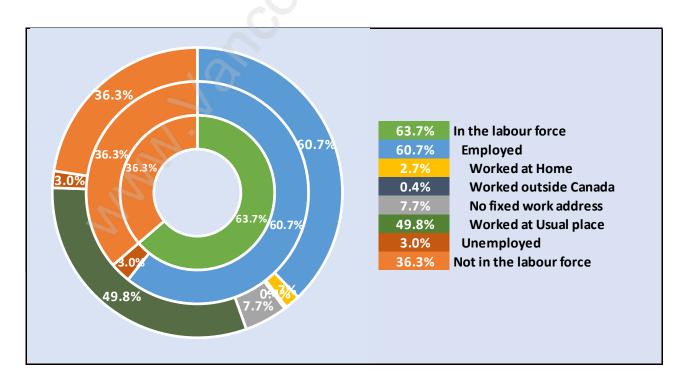

Manor**



# Population by Age in Delta Manor



# Population Age 15+ by Income Status in Delta Manor

**Total Population Age 15 - 3,524** 



## Households by Income in Delta Manor

Total Number of Households - 1,581 / Average Household Income - \$103,812



#### **Families in Delta Manor**

#### **Average Persons per Family - 3**



#### **Children at Home in Delta Manor**

### Total Number of Children at Home - 1,270



**Family Structure in Delta Manor** 

Total Number of Families - 1,099 / Average Persons per Family - 3.



Households by Household Size in Delta Manor

**Total Number of Households - 1,581** 



## **Dwellings in Delta Manor**



# Population Age 15+ in Delta Manor



### **Labour Force by Occupation in Delta Manor**



## **Labour Force Participation in Delta Manor**



## **Travel To Work in (from) Delta Manor**



# Occupied Dwellings by Structure Type in Delta Manor

**Dominant Bulding Type - Houses** 



## **Private Dwellings by Period of Construction in Delta Manor**

**Dominant Period of Construction - 1961-1980** 



## Population by Religion in Delta Manor



## Population by Home Languages in Delta Manor