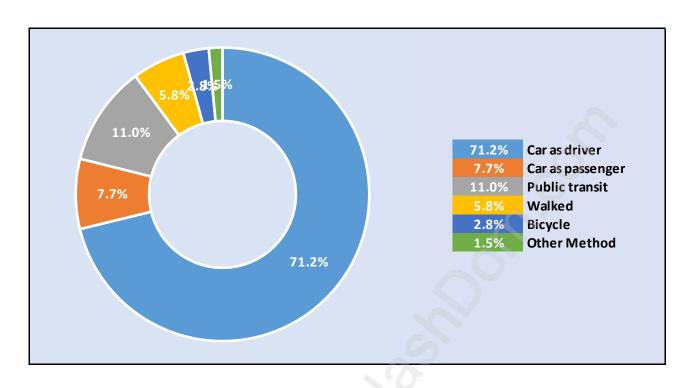

# Population Age 15+ by Income Status in Delta Manor

**Total Population Age 15 - 3,524** 



## Households by Income in Delta Manor

Total Number of Households - 1,581 / Average Household Income - \$103,812



#### **Families in Delta Manor**

#### **Average Persons per Family - 3**



#### **Children at Home in Delta Manor**

### Total Number of Children at Home - 1,270



**Family Structure in Delta Manor** 

Total Number of Families - 1,099 / Average Persons per Family - 3.



Households by Household Size in Delta Manor

**Total Number of Households - 1,581** 



## **Dwellings in Delta Manor**



# Population Age 15+ in Delta Manor



### **Labour Force by Occupation in Delta Manor**



## **Labour Force Participation in Delta Manor**



## **Travel To Work in (from) Delta Manor**



# Occupied Dwellings by Structure Type in Delta Manor

**Dominant Bulding Type - Houses** 



## **Private Dwellings by Period of Construction in Delta Manor**

**Dominant Period of Construction - 1961-1980** 



## Population by Religion in Delta Manor



## Population by Home Languages in Delta Manor