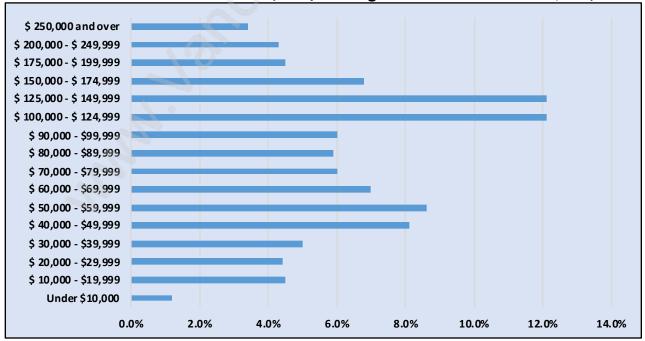

## Households by Income in Delta Manor

Total Number of Households - 1,581 / Average Household Income - \$103,812