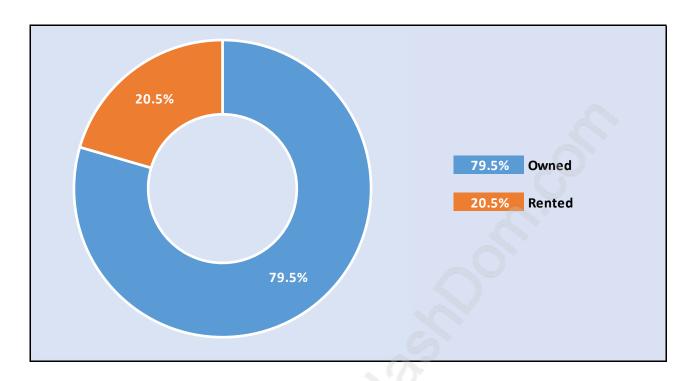

### **Delta Manor**



# **Population Trends in Delta Manor**



# Population by Age in Delta Manor



# Population Age 15+ by Income Status in Delta Manor

**Total Population Age 15 - 3,524** 



## Households by Income in Delta Manor

Total Number of Households - 1,581 / Average Household Income - \$103,812



#### **Families in Delta Manor**

#### **Average Persons per Family - 3**



#### **Children at Home in Delta Manor**

### Total Number of Children at Home - 1,270



**Family Structure in Delta Manor** 

Total Number of Families - 1,099 / Average Persons per Family - 3.



Households by Household Size in Delta Manor

**Total Number of Households - 1,581** 



## **Dwellings in Delta Manor**



# Population Age 15+ in Delta Manor



### **Labour Force by Occupation in Delta Manor**



## **Labour Force Participation in Delta Manor**



## **Travel To Work in (from) Delta Manor**



# Occupied Dwellings by Structure Type in Delta Manor

**Dominant Bulding Type - Houses** 



## **Private Dwellings by Period of Construction in Delta Manor**

**Dominant Period of Construction - 1961-1980** 



## Population by Religion in Delta Manor



## Population by Home Languages in Delta Manor