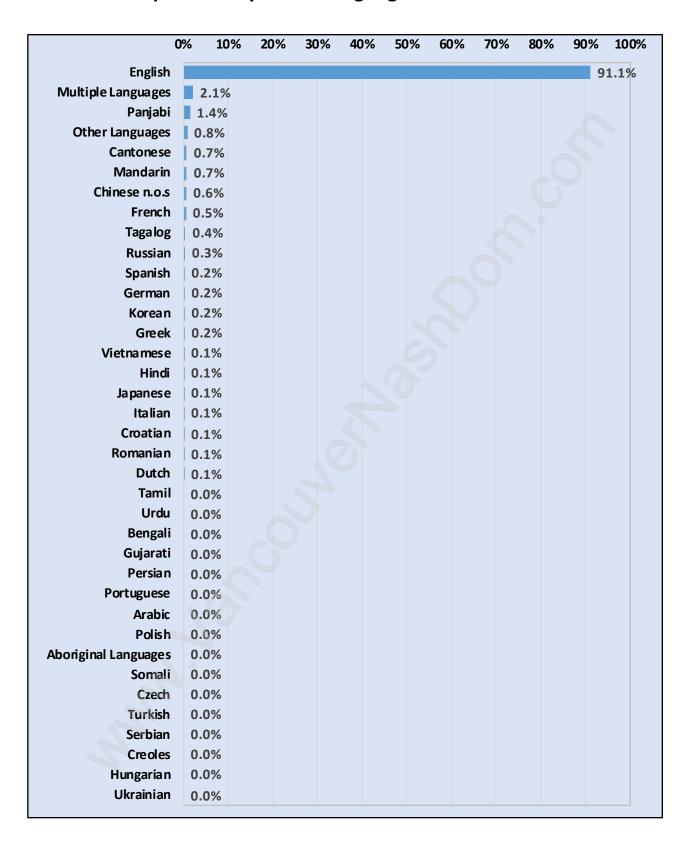

t Home in Delta Manor**

### Total Number of Children at Home - 1,270



**Family Structure in Delta Manor** 

Total Number of Families - 1,099 / Average Persons per Family - 3.



Households by Household Size in Delta Manor

**Total Number of Households - 1,581** 



## **Dwellings in Delta Manor**



# Population Age 15+ in Delta Manor



### **Labour Force by Occupation in Delta Manor**



## **Labour Force Participation in Delta Manor**



## **Travel To Work in (from) Delta Manor**



# Occupied Dwellings by Structure Type in Delta Manor

**Dominant Bulding Type - Houses** 



## **Private Dwellings by Period of Construction in Delta Manor**

**Dominant Period of Construction - 1961-1980** 



## Population by Religion in Delta Manor



## Population by Home Languages in Delta Manor