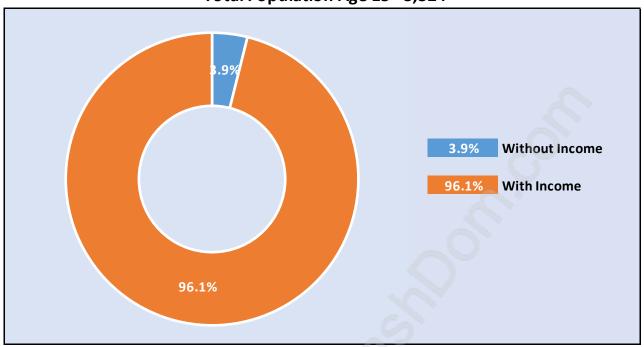

# Population Age 15+ by Income Status in Delta Manor

**Total Population Age 15 - 3,524** 