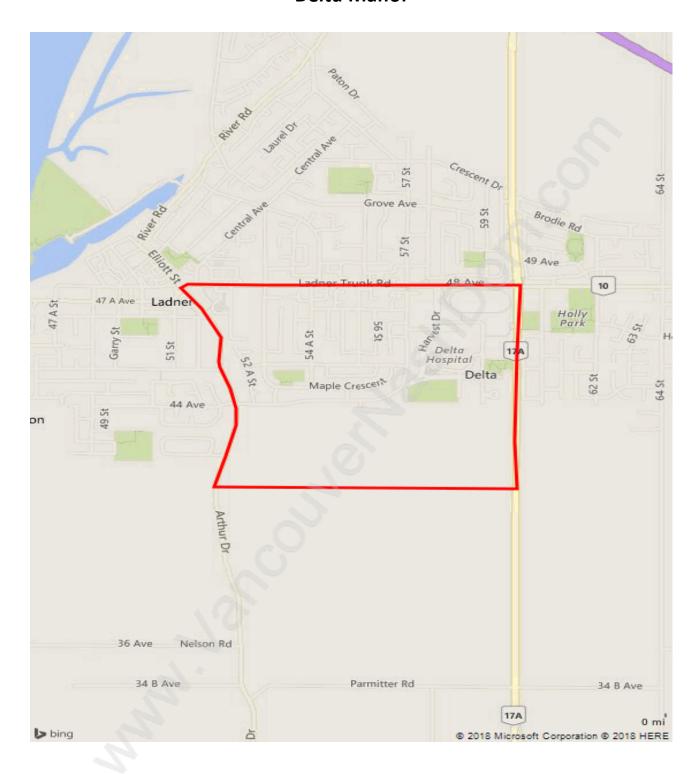

### **Delta Manor**



# **Population Trends in Delta Manor**



# Population by Age in Delta Manor



# Population Age 15+ by Income Status in Delta Manor

**Total Population Age 15 - 3,524** 



## Households by Income in Delta Manor

Total Number of Households - 1,581 / Average Household Income - \$103,812



#### **Families in Delta Manor**

#### **Average Persons per Family - 3**



#### **Children at Home in Delta Manor**

### Total Number of Children at Home - 1,270



**Family Structure in Delta Manor** 

Total Number of Families - 1,099 / Average Persons per Family - 3.



Households by Household Size in Delta Manor

**Total Number of Households - 1,581** 



## **Dwellings in Delta Manor**



# Population Age 15+ in Delta Manor



### **Labour Force by Occupation in Delta Manor**



## **Labour Force