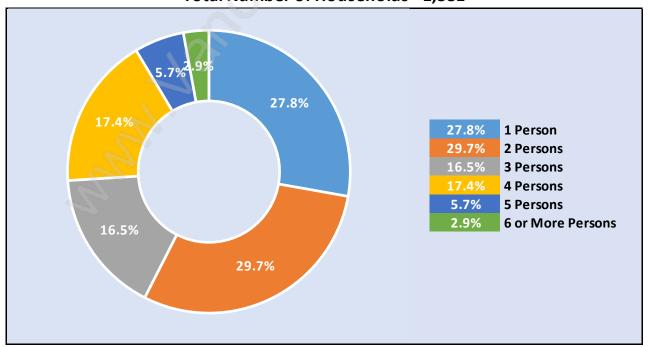

### Total Number of Children at Home - 1,270

**Family Structure in Delta Manor** 

Total Number of Families - 1,099 / Average Persons per Family - 3.

Households by Household Size in Delta Manor

**Total Number of Households - 1,581** 