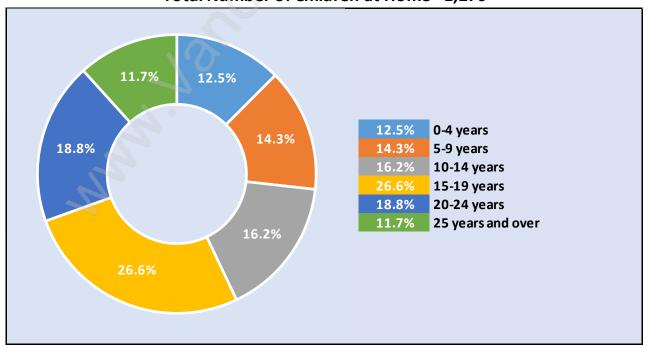

#### **Children at Home in Delta Manor**

### Total Number of Children at Home - 1,270

**Family Structure in Delta Manor** 

Total Number of Families - 1,099 / Average Persons per Family - 3.

Households by Household Size in Delta Manor

**Total Number of Households - 1,581** 