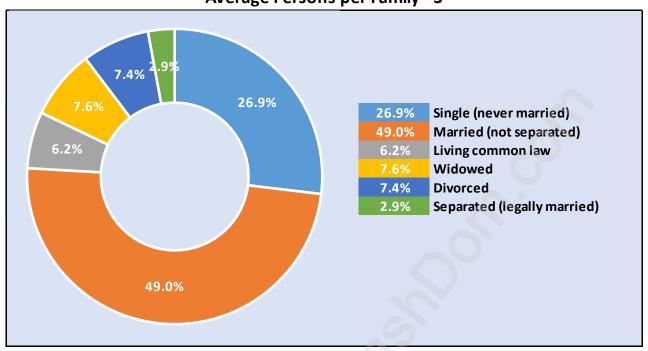

### **Delta Manor**



# **Population Trends in Delta Manor**



# Population by Age in Delta Manor



# Population Age 15+ by Income Status in Delta Manor

**Total Population Age 15 - 3,524** 



## Households by Income in Delta Manor

Total Number of Households - 1,581 / Average Household Income - \$103,812



#### **Families in Delta Manor**

#### **Average Persons per Family - 3**



#### **Children at Home in Delta Manor**

### Total Number of Children at Home - 1,270



**Family Structure in Delta Manor** 

Total Number of Families - 1,099 / Average Persons per Family - 3.



Households by Household Size in Delta Manor

**Total Number of Households - 1,581** 



## **Dwellings in Delta Manor**



# Population Age 15+ in Delta Manor



### **Labour Force by Occupation in Delta Manor**



## **Labour Force Participation in Delta Manor**



## **Travel To Work in (from) Delta Manor**



# Occupied Dwellings by Structure Type in Delta Manor

**Dominant Bulding Type - Houses** 



## **Private Dwellings by Period of Construction in Delta Manor**

**Dominant Period of Construction - 1961-1980** 



## Population by Religion in Delta Manor



## Population by Home Languag