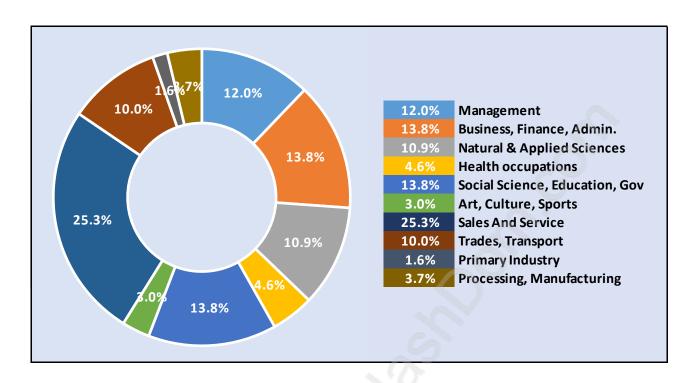

# **Delta Manor**



# **Population Trends in Delta Manor**



# Population by Age in Delta Manor



# Population Age 15+ by Income Status in Delta Manor

**Total Population Age 15 - 3,524** 



## Households by Income in Delta Manor

Total Number of Households - 1,581 / Average Household Income - \$103,812



#### **Families in Delta Manor**

#### **Average Persons per Family - 3**



#### **Children at Home in Delta Manor**

### Total Number of Children at Home - 1,270



**Family Structure in Delta Manor** 

Total Number of Families - 1,099 / Average Persons per Family - 3.



Households by Household Size in Delta Manor

**Total Number of Households - 1,581** 



## **Dwellings in Delta Manor**



# Population Age 15+ in Delta Manor



### **Labour Force by Occupation in Delta Manor**



## **Labour Force Participation in Delta Manor**



## **Travel To Work in (from) Delta Manor**



# Occupied Dwellings by Structure Type in Delta Manor

**Dominant Bulding Type - Houses** 



## **Private Dwellings by Period of Construction in Delta Manor**

**Dominant Period of Construction - 1961-1980** 



## Population by Religion in Delta Manor



## Population by Home Languages in Delta Manor