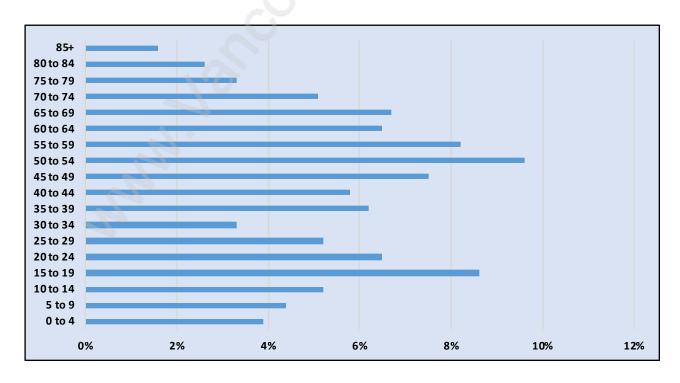

### **Delta Manor**



# **Population Trends in Delta Manor**



# Population by Age in Delta Manor



# Population Age 15+ by Income Status in Delta Manor

**Total Population Age 15 - 3,524** 



## Households by Income in Delta Manor

Total Number of Households - 1,581 / Average Household Income - \$103,812



#### **Families in Delta Manor**

#### **Average Persons per Family - 3**



#### **Children at Home in Delta Manor**

### Total Number of Children at Home - 1,270



**Family Structure in Delta Manor** 

Total Number of Families - 1,099 / Average Persons per Family - 3.



Households by Household Size in Delta Manor

**Total Number of Households - 1,581** 



## **Dwellings in Delta Manor**



# Population Age 15+ in Delta Manor



### **Labour Force by Occupation in Delta Manor**



## **Labour Force Participation in Delta Manor**



## **Travel To Work in (from) Delta Manor**