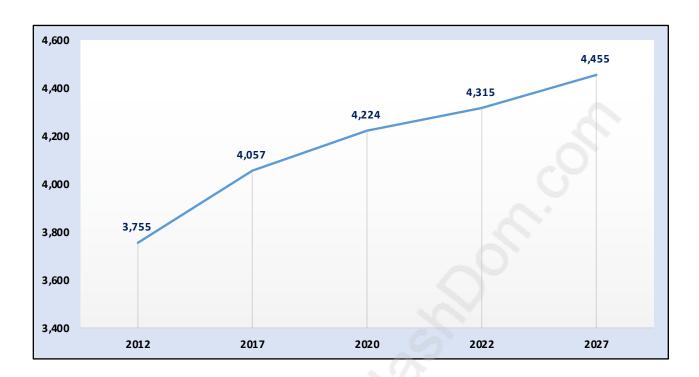

### **Delta Manor**



# **Population Trends in Delta Manor**



# Population by Age in Delta Manor



# Population Age 15+ by Income Status in Delta Manor

**Total Population Age 15 - 3,524** 



## Households by Income in Delta Manor

Total Number of Households - 1,581 / Average Household Income - \$103,812



#### **Families in Delta Manor**

#### **Average Persons per Family - 3**



#### **Children at Home in Delta Manor**

### Total Number of Children at Home - 1,270



**Family Structure in Delta Manor** 

Total Number of Families - 1,099 / Average Persons per Family - 3.



Households by Household Size in Delta Manor

**Total Number of Households - 1,581** 



## **Dwellings in Delta Manor**



# Population Age 15+ in Delta Manor



### **Labour Force by Occupation in Delta Manor**



## **Labour Force Participation in Delta Manor**



## **Tr