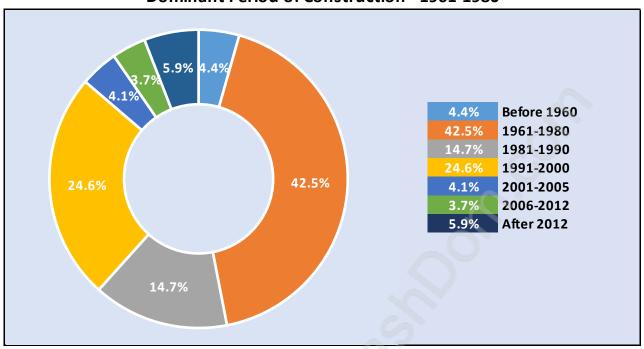

## **Private Dwellings by Period of Construction in Delta Manor**

**Dominant Period of Construction - 1961-1980** 