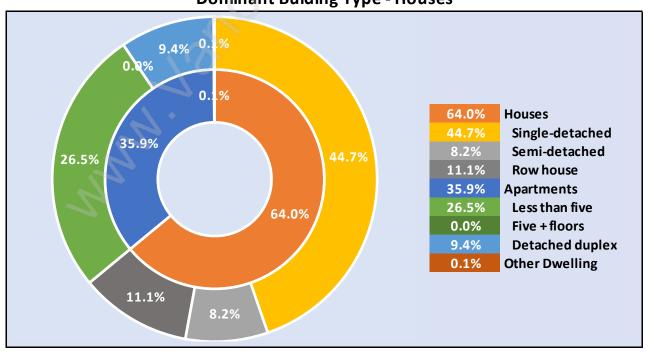

# Occupied Dwellings by Structure Type in Delta Manor

**Dominant Bulding Type - Houses** 