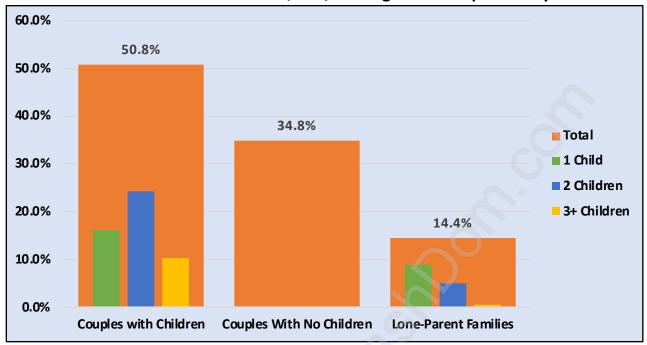

### Total Number of Children at Home - 1,270

**Family Structure in Delta Manor** 

Total Number of Families - 1,099 / Average Persons per Family - 3.

Households by Household Size in Delta Manor

**Total Number of Households - 1,581** 