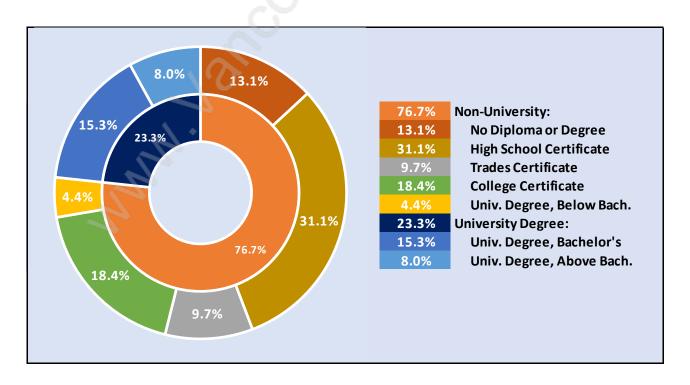

### **Delta Manor**



# **Population Trends in Delta Manor**



# Population by Age in Delta Manor



# Population Age 15+ by Income Status in Delta Manor

**Total Population Age 15 - 3,524** 



## Households by Income in Delta Manor

Total Number of Households - 1,581 / Average Household Income - \$103,812



#### **Families in Delta Manor**

#### **Average Persons per Family - 3**



#### **Children at Home in Delta Manor**

### Total Number of Children at Home - 1,270



**Family Structure in Delta Manor** 

Total Number of Families - 1,099 / Average Persons per Family - 3.



Households by Household Size in Delta Manor

**Total Number of Households - 1,581** 



## **Dwellings in Delta Manor**



# Population Age 15+ in Delta Manor



### **Labour Force by Occupation in Delta Manor**



## **Labour Force Participation in Delta Manor**



## **Travel To Work in (from) Delta Manor**



# Occupied Dwellings by Structure Type in Delta Manor

**Dominant Bulding Type - Houses** 



## **Private Dwellings by Period of Construction in Delta Manor**

**Dominant Period of Construction - 1961-1980** 



## Population by Religion in Delta Manor



## Population by Home Languages in Delta Manor