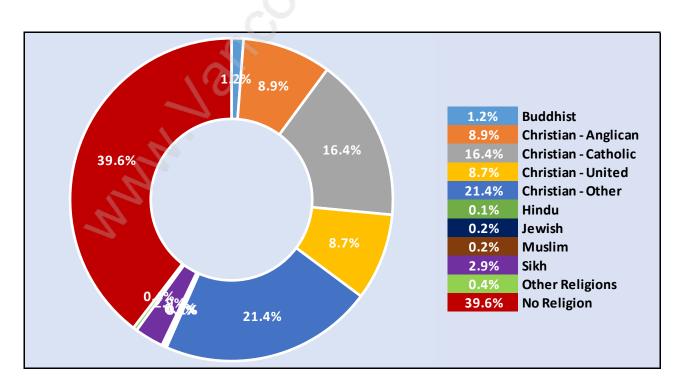

rage Persons per Family - 3**



#### **Children at Home in Delta Manor**

### Total Number of Children at Home - 1,270



**Family Structure in Delta Manor** 

Total Number of Families - 1,099 / Average Persons per Family - 3.



Households by Household Size in Delta Manor

**Total Number of Households - 1,581** 



## **Dwellings in Delta Manor**



# Population Age 15+ in Delta Manor



### **Labour Force by Occupation in Delta Manor**



## **Labour Force Participation in Delta Manor**



## **Travel To Work in (from) Delta Manor**



# Occupied Dwellings by Structure Type in Delta Manor

**Dominant Bulding Type - Houses** 



## **Private Dwellings by Period of Construction in Delta Manor**

**Dominant Period of Construction - 1961-1980** 



## Population by Religion in Delta Manor



## Population by Home Languages in Delta Manor