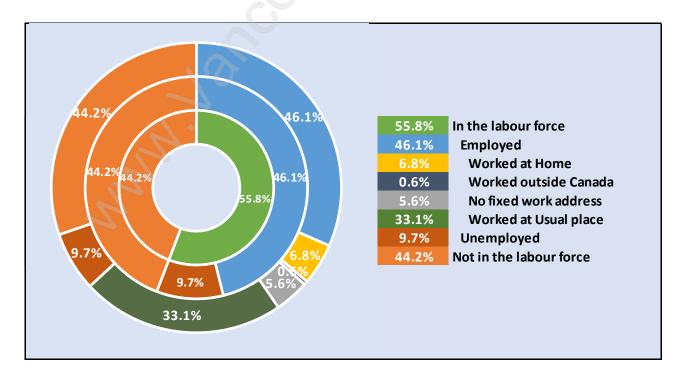

#### **Downtown VE**





#### **Population Trends in Downtown VE**

Population by Age in Downtown VE





# Population Age 15+ by Income Status in Downtown VE

Total Population Age 15 - 2,513

### Households by Income in Downtown VE Total Number of Households - 1,879 / Average Household Income - \$41,164



#### **Families in Downtown VE**

Average Persons per Family - 2.2



### Children at Home in Downtown VE Total Number of Children at Home - 138





#### Households by Household Size in Downtown VE Total Number of Households - 1,879



#### **Dwellings in Downtown VE**



#### Population Age 15+ in Downtown VE





#### Labour Force Participation in Downtown VE





### Occupied Dwellings by Structure Type in Downtown VE Dominant Bulding Type - Apartment, building low and high rise





#### Private Dwellings by Period of Construction in Downtown VE Dominant Period of Construction - Before 1960

#### Population by Religion in Downtown VE



## Population by Home Languages in Downtown VE

| (                    | )% 10 | % 20% | 30% | 40% | 50% | 60% | 70% | 80% | 90%   |
|----------------------|-------|-------|-----|-----|-----|-----|-----|-----|-------|
| English              |       |       |     |     |     |     |     | 8   | 32.1% |
| Cantonese            | 6.    | 8%    |     |     |     |     |     |     |       |
| Chinese n.o.s        | 3.1%  |       |     |     |     |     |     |     |       |
| Multiple Languages   | 1.9%  |       |