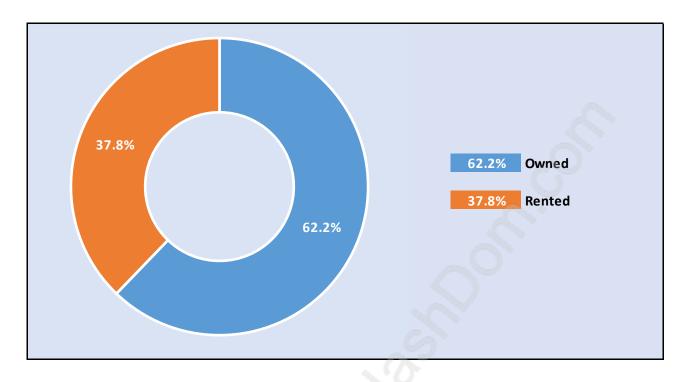

#### **Downtown VE**





#### **Population Trends in Downtown VE**

Population by Age in Downtown VE





# Population Age 15+ by Income Status in Downtown VE

Total Population Age 15 - 2,513

### Households by Income in Downtown VE Total Number of Households - 1,879 / Average Household Income - \$41,164



#### **Families in Downtown VE**

Average Persons per Family - 2.2



### Children at Home in Downtown VE Total Number of Children at Home - 138





#### Households by Household Size in Downtown VE Total Number of Households - 1,879



#### **Dwellings in Downtown VE**



#### Population Age 15+ in Downtown VE





#### Labour Force Participation in Downtown VE





### Occupied Dwellings by Structure Type in Downtown VE Dominant Bulding Type - Apartment, building low and high rise





#### Private Dwellings by Period of Construction in Downtown VE Dominant Period of Construction - Before 1960

#### Population by Religion in Downtown VE



## Population by Home Languages in Downtown VE

| (                    | )% 10 | % 20% | 30% | 40% | 50% | 60% | 70% | 80% | 90%   |
|----------------------|-------|-------|-----|-----|-----|-----|-----|-----|-------|
| English              |       |       |     |     |     |     |     | 8   | 32.1% |
| Cantonese            | 6.    | 8%    |     |     |     |     |     |     |       |
| Chinese n.o.s        | 3.1%  |