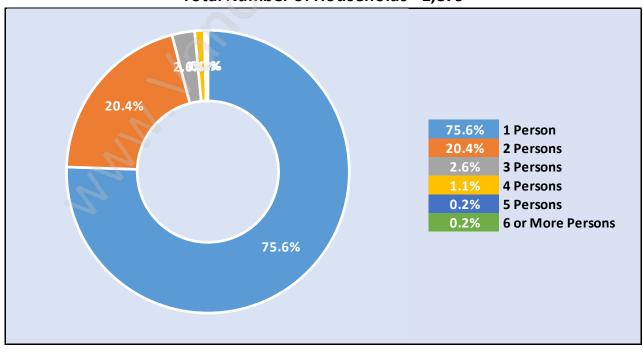

#### Households by Household Size in Downtown VE Total Number of Households - 1,879