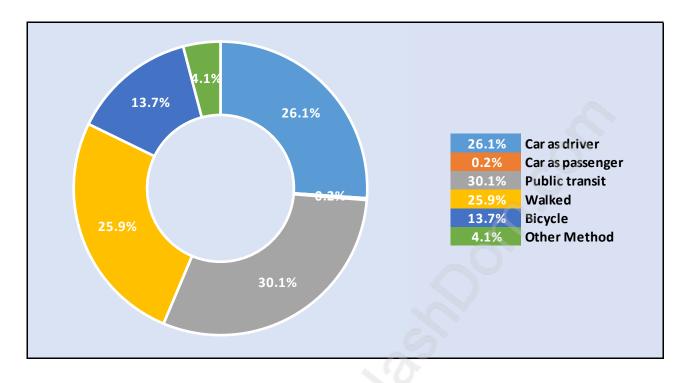

#### **Downtown VE**





#### **Population Trends in Downtown VE**

Population by Age in Downtown VE





# Population Age 15+ by Income Status in Downtown VE

Total Population Age 15 - 2,513

### Households by Income in Downtown VE Total Number of Households - 1,879 / Average Household Income - \$41,164



#### **Families in Downtown VE**

Average Persons per Family - 2.2



### Children at Home in Downtown VE Total Number of Children at Home - 138





#### Households by Household Size in Downtown VE Total Number of Households - 1,879



#### **Dwellings in Downtown VE**



#### Population Age 15+ in Downtown VE





#### Labour Force Participation in Downtown VE





### Occupied Dwellings by Structure Type in Downtown VE Dominant Bulding Type - Apartment, building low and high rise





#### Private Dwellings by Period of Construction in Downtown VE Dominant Period of Construction - Before 1960

#### Population by Religion in Downtown VE



## Population by Home Languages in Downtown VE

| (                    | )% 10 | % 20% | 30% | 40% | 50% | 60% | 70% | 80% | 90%   |
|----------------------|-------|-------|-----|-----|-----|-----|-----|-----|-------|
| English              |       |       |     |     |     |     |     | 8   | 32.1% |
| Cantonese            | 6.    | 8%    |     |     |     |     |     |     |       |
| Chinese n.o.s        | 3.1%  |       |     |     |     |     |     |     |       |
| Multiple Languages   | 1.9%  |       |