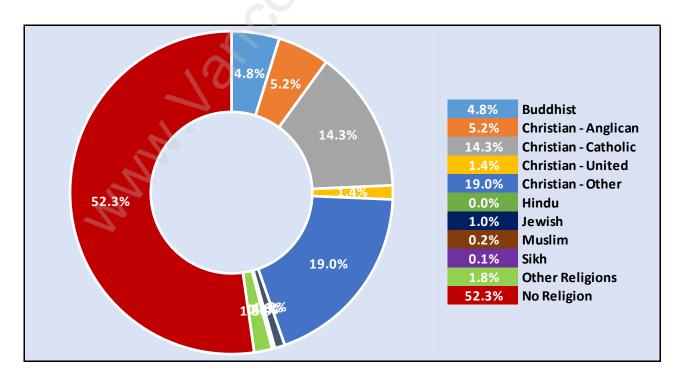

E

Total Population Age 15 - 2,513

### Households by Income in Downtown VE Total Number of Households - 1,879 / Average Household Income - \$41,164



#### **Families in Downtown VE**

Average Persons per Family - 2.2



### Children at Home in Downtown VE Total Number of Children at Home - 138





#### Households by Household Size in Downtown VE Total Number of Households - 1,879



#### **Dwellings in Downtown VE**



#### Population Age 15+ in Downtown VE





#### Labour Force Participation in Downtown VE





### Occupied Dwellings by Structure Type in Downtown VE Dominant Bulding Type - Apartment, building low and high rise





#### Private Dwellings by Period of Construction in Downtown VE Dominant Period of Construction - Before 1960

#### Population by Religion in Downtown VE



## Population by Home Languages in Downtown VE

| (                    | )% 10 | % 20% | 30% | 40% | 50% | 60% | 70% | 80% | 90%   |
|----------------------|-------|-------|-----|-----|-----|-----|-----|-----|-------|
| English              |       |       |     |     |     |     |     | 8   | 32.1% |
| Cantonese            | 6.    | 8%    |     |     |     |     |     |     |       |
| Chinese n.o.s        | 3.1%  |       |     |     |     |     |     |     |       |
| Multiple Languages   | 1.9%  |       |     |     |     |     |     |     |       |
| Spanish              | 1.3%  |       |     |     |     |     |     |     |       |
| Mandarin             | 1.0%  |       |     |     |     |     |     |     |       |
| French               | 0.9%  |       |     |     |     |     |     |