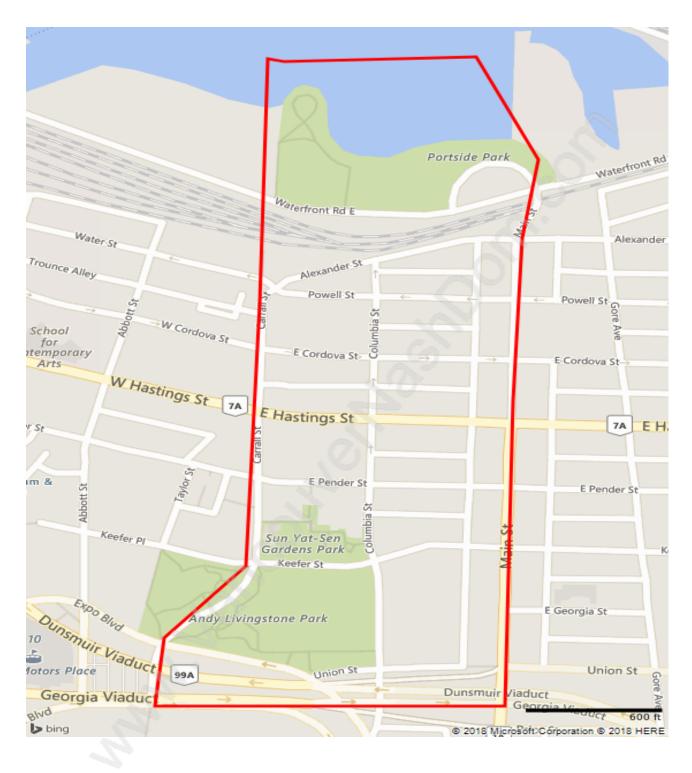

#### **Downtown VE**





#### **Population Trends in Downtown VE**

Population by Age in Downtown VE





# Population Age 15+ by Income Status in Downtown VE

Total Population Age 15 - 2,513

### Households by Income in Downtown VE Total Number of Households - 1,879 / Average Household Income - \$41,164



#### **Families in Downtown VE**

Average Persons per Family - 2.2



### Children at Home in Downtown VE Total Number of Children at Home - 138





#### Households by Household Size in Downtown VE Total Number of Households - 1,879



#### **Dwellings in Downtown VE**



#### Population Age 15+ in Downtown VE





#### Labour Force Participation in Downtown VE





### Occupied Dwellings by Structure Type in Downtown VE Dominant Bulding Type - Apartment, building low and high rise





#### Private Dwelli