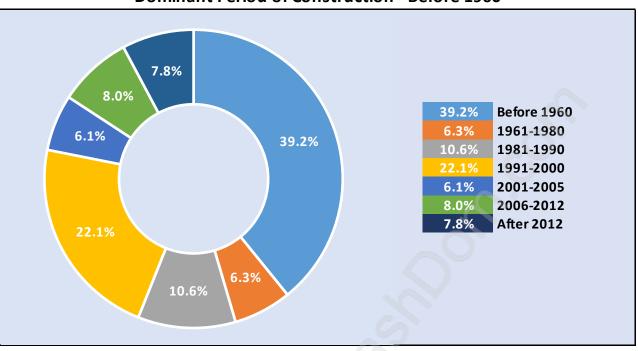

#### Private Dwellings by Period of Construction in Downtown VE Dominant Period of Construction - Before 1960