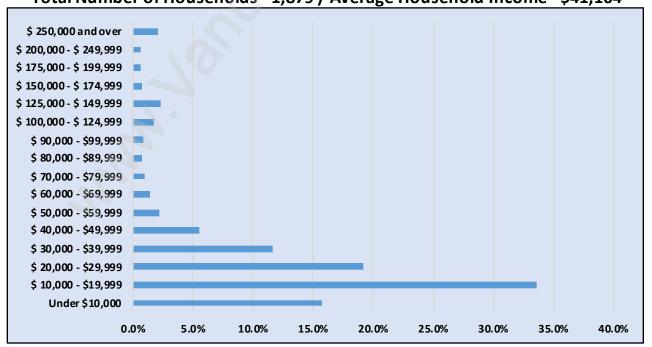

### Households by Income in Downtown VE Total Number of Households - 1,879 / Average Household Income - \$41,164