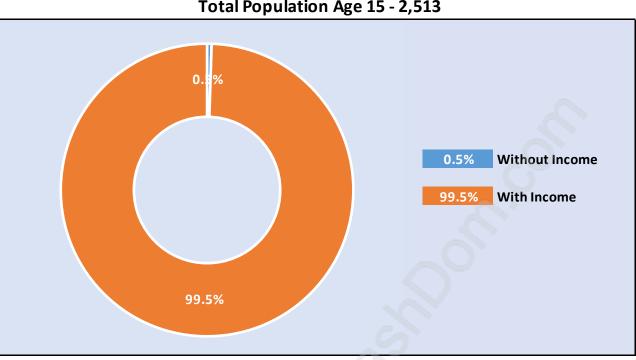

# Population Age 15+ by Income Status in Downtown VE

Total Population Age 15 - 2,513