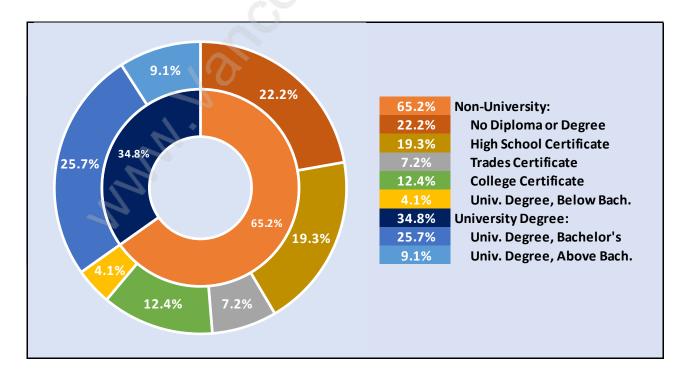

#### **Downtown VE**





#### **Population Trends in Downtown VE**

Population by Age in Downtown VE





# Population Age 15+ by Income Status in Downtown VE

Total Population Age 15 - 2,513

### Households by Income in Downtown VE Total Number of Households - 1,879 / Average Household Income - \$41,164



#### **Families in Downtown VE**

Average Persons per Family - 2.2



### Children at Home in Downtown VE Total Number of Children at Home - 138





#### Households by Household Size in Downtown VE Total Number of Households - 1,879



#### **Dwellings in Downtown VE**



#### Population Age 15+ in Downtown VE





#### Labour Force Participation in Downtown VE





### Occupied Dwellings by Structure Type in Downtown VE Dominant Bulding Type - Apartment, building low and high rise





#### Private Dwellings by Period of Construction in Downtown VE Dominant Period of Construction - Before 1960

#### Population by Religion in Downtown VE



## Population by Home Languages in Downtown VE

| (                    | )% 10 | % 20% | 30% | 40% | 50% | 60% | 70% | 80% | 90%   |
|----------------------|-------|-------|-----|-----|-----|-----|-----|-----|-------|
| English              |       |       |     |     |     |     |     | 8   | 32.1% |
| Cantonese            | 6.    | 8%    |     |     |     |     |     |     |       |
| Chinese n.o.s        | 3.1%  |       |     |     |     |     |     |     |