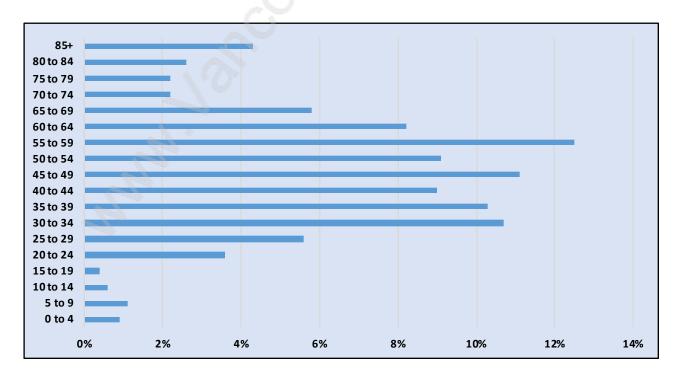

#### **Downtown VE**





#### **Population Trends in Downtown VE**

Population by Age in Downtown VE





# Population Age 15+ by Income Status in Downtown VE

Total Population Age 15 - 2,513

### Households by Income in Downtown VE Total Number of Households - 1,879 / Average Household Income - \$41,164



#### **Families in Downtown VE**

Average Persons per Family - 2.2



### Children at Home in Downtown VE Total Number of Children at Home - 138





#### Households by Household Size in Downtown VE Total Number of Households - 1,879



#### **Dwellings in Downtown VE**



#### Population Age 15+ in Downtown VE





#### Labour Force Participation in Downtown VE





### Occupied Dwellings by Structure Type in Downtown VE Dominant Bulding Type - Apartment, building low and high rise





#### Private Dwellings by Period of Construction in Downtown VE Dominant Period of Construction - Be