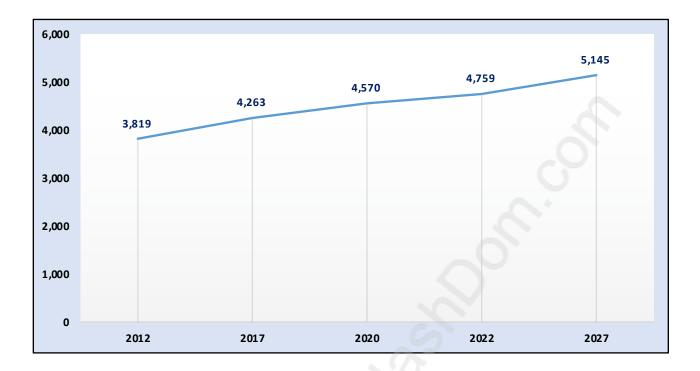

#### **Downtown VE**





#### **Population Trends in Downtown VE**

Population by Age in Downtown VE





# Population Age 15+ by Income Status in Downtown VE

Total Population Age 15 - 2,513

### Households by Income in Downtown VE Total Number of Households - 1,879 / Average Household Income - \$41,164



#### **Families in Downtown VE**

Average Persons per Family - 2.2



### Children at Home in Downtown VE Total Number of Children at Home - 138





#### Households by Household Size in Downtown VE Total Number of Households - 1,879



#### **Dwellings in Downtown VE**



#### Population Age 15+ in Downtown VE





#### Labour Force Participation in Downtown VE





### Occupied Dwellings by Structure Type in Downtown VE Dominant Bulding Type - Apartment, building low and high rise





#### Private Dwelling