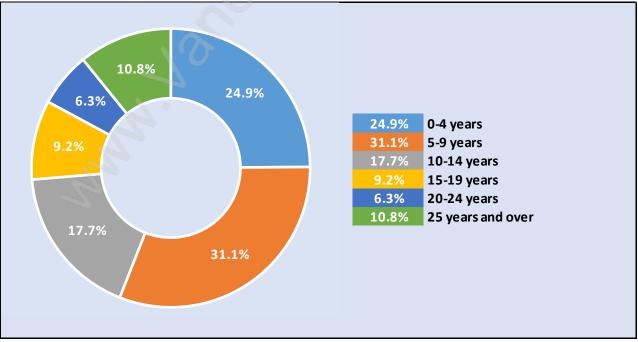

#### **Downtown VE**





#### **Population Trends in Downtown VE**

Population by Age in Downtown VE





# Population Age 15+ by Income Status in Downtown VE

Total Population Age 15 - 2,513

### Households by Income in Downtown VE Total Number of Households - 1,879 / Average Household Income - \$41,164



#### **Families in Downtown VE**

Average Persons per Family - 2.2



### Children at Home in Downtown VE Total Number of Children at Home - 138





#### Households by Household Size in Downtown VE Total Number of Households - 1,879



#### **Dwellings in Downtown VE**



#### Population Age 15+ in Downtown VE





#### Labour Force Participation in Downtown VE





### Occupied Dwellings by Structure Type in Downtown VE Dominant Bulding Type - Apartment, building low and high rise





#### Private Dwellings by Period of Construction in Downtown VE Dominant Period of Construction - Before 1960

#### Population by Religion in Downtown VE



## Population by Home Languages in Downtown VE

| (                    | )% 10 | % 20% | 30% | 40% | 50% | 60% | 70% | 80% | 90%   |
|----------------------|-------|-------|-----|-----|-----|-----|-----|-----|-------|
| English              |       |       |     |     |     |     |     | 8   | 3