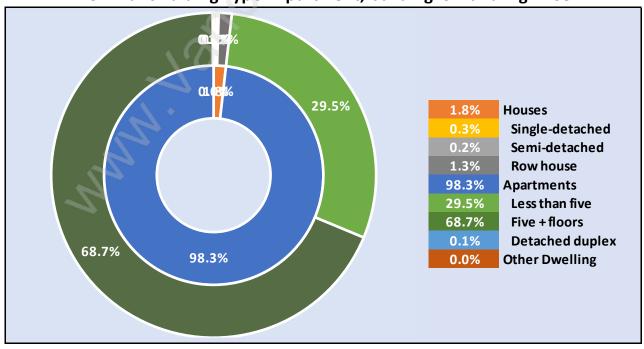

### Occupied Dwellings by Structure Type in Downtown VE Dominant Bulding Type - Apartment, building low and high rise