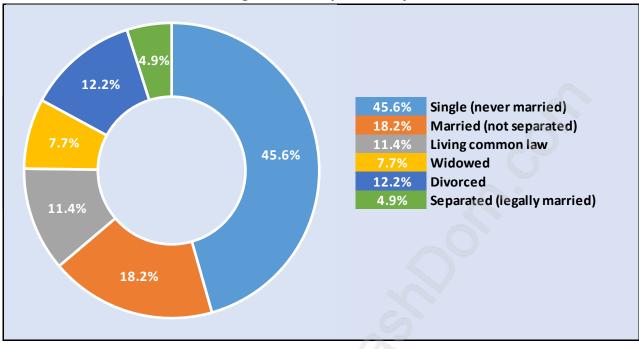

#### **Downtown VE**





#### **Population Trends in Downtown VE**

Population by Age in Downtown VE





# Population Age 15+ by Income Status in Downtown VE

Total Population Age 15 - 2,513

### Households by Income in Downtown VE Total Number of Households - 1,879 / Average Household Income - \$41,164



#### **Families in Downtown VE**

Average Persons per Family - 2.2



### Children at Home in Downtown VE Total Number of Children at Home - 138





#### Households by Household Size in Downtown VE Total Number of Households - 1,879



#### **Dwellings in Downtown VE**



#### Population Age 15+ in Downtown VE





#### Labour Force Participation in Downtown VE





### Occupied Dwellings by Structure Type in Downtown VE Dominant Bulding Type - Apartment, building low and high rise





#### Private Dwellings by Period of Construction in Downtown VE Dominant Period of Construction - Before 1960

#### Population by Religion in Downtown VE



## Population by Home Languages in Downtown VE

| (                    | )% 10 | % 20% | 30% | 40% | 50% | 60% | 70% | 80% | 90%   |
|----------------------|-------|-------|-----|-----|-----|-----|-----|-----|-------|