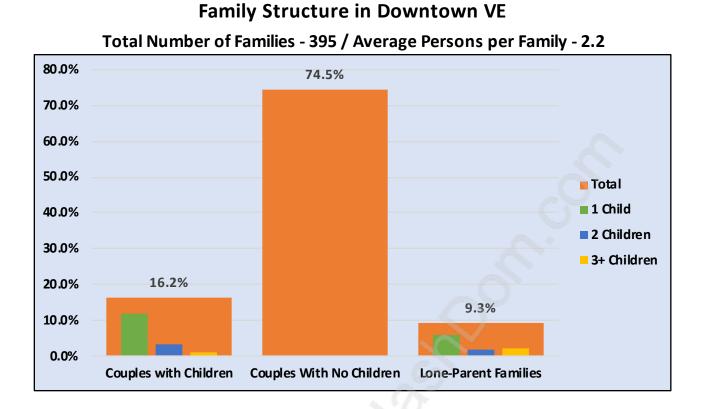

#### **Downtown VE**





#### **Population Trends in Downtown VE**

Population by Age in Downtown VE





# Population Age 15+ by Income Status in Downtown VE

Total Population Age 15 - 2,513

### Households by Income in Downtown VE Total Number of Households - 1,879 / Average Household Income - \$41,164



#### **Families in Downtown VE**

Average Persons per Family - 2.2



### Children at Home in Downtown VE Total Number of Children at Home - 138





#### Households by Household Size in Downtown VE Total Number of Households - 1,879



#### **Dwellings in Downtown VE**



#### Population Age 15+ in Downtown VE





#### Labour Force Participation in Downtown VE





### Occupied Dwellings by Structure Type in Downtown VE Dominant Bulding Type - Apartment, building low and high rise





#### Private Dwellings by Period of Construction in Downtown VE Dominant Period of Construction - Before 1960

#### Population by Religion in Downtown VE



## Population by Home Languages in Downtown VE

| (                    | )% 10 | % 20% | 30% | 40% | 50% | 60% | 70% | 80% | 90%   |
|----------------------|-------|-------|-----|-----|-----|-----|-----|-----|-------|
| English              |       |       |     |     |     |     |     | 8   | 32.