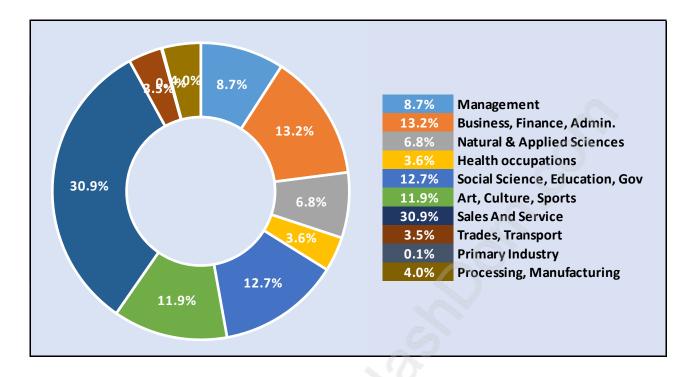

#### **Downtown VE**





#### **Population Trends in Downtown VE**

Population by Age in Downtown VE





# Population Age 15+ by Income Status in Downtown VE

Total Population Age 15 - 2,513

### Households by Income in Downtown VE Total Number of Households - 1,879 / Average Household Income - \$41,164



#### **Families in Downtown VE**

Average Persons per Family - 2.2



### Children at Home in Downtown VE Total Number of Children at Home - 138





#### Households by Household Size in Downtown VE Total Number of Households - 1,879



#### **Dwellings in Downtown VE**



#### Population Age 15+ in Downtown VE





#### Labour Force Participation in Downtown VE





### Occupied Dwellings by Structure Type in Downtown VE Dominant Bulding Type - Apartment, building low and high rise





#### Private Dwellings by Period of Construction in Downtown VE Dominant Period of Construction - Before 1960

#### Population by Religion in Downtown VE



## Population by Home Languages in Downtown VE

| (                    | )% 10 | % 20% | 30% | 40% | 50% | 60% | 70% | 80% | 90%   |
|----------------------|-------|-------|-----|-----|-----|-----|-----|-----|-------|
| English              |       |       |     |     |     |     |     | 8   | 32.1% |
| Cantonese            | 6.    | 8%    |     |     |     |     |     |     |       |
| Chinese n.o.s        | 3.1%  |       |     |     |     |     |     |     |