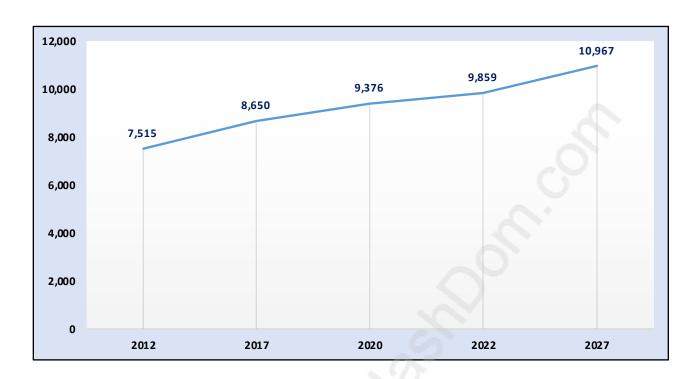

#### **Downtown**



# **Population Trends in Downtown**



# Population by Age in Downtown



# Population Age 15+ by Income Status in Downtown Total Population Age 15 - 7,817



# Households by Income in Downtown

Total Number of Households - 4,612 / Average Household Income - \$78,907



#### **Families in Downtown**

#### Average Persons per Family - 2.4



### Children at Home in Downtown

#### Total Number of Children at Home - 1,096



### **Family Structure in Downtown**

Total Number of Families - 1,972 / Average Persons per Family - 2.4



# Households by Household Size in Downtown

**Total Number of Households - 4,612** 



## **Dwellings in Downtown**



# Population Age 15+ in Downtown



#### **Labour Force by Occupation in Downtown**



### **Labour Force Participation in Downtown**



## Travel To Work in (from) Downtown



# Occu