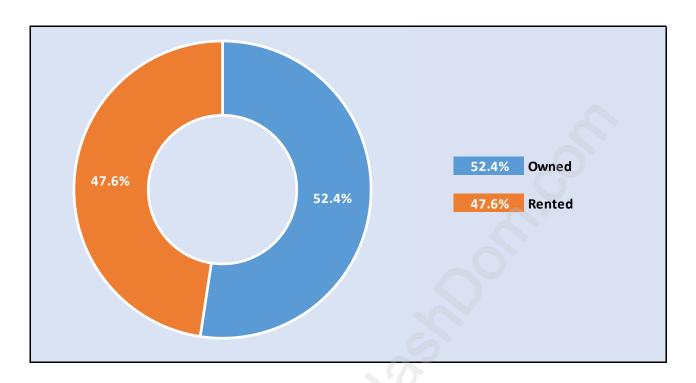

#### **Downtown**



# **Population Trends in Downtown**



# Population by Age in Downtown



# Population Age 15+ by Income Status in Downtown Total Population Age 15 - 7,817



# Households by Income in Downtown

Total Number of Households - 4,612 / Average Household Income - \$78,907



#### **Families in Downtown**

#### Average Persons per Family - 2.4



### Children at Home in Downtown

#### Total Number of Children at Home - 1,096



### **Family Structure in Downtown**

Total Number of Families - 1,972 / Average Persons per Family - 2.4



# Households by Household Size in Downtown

**Total Number of Households - 4,612** 



## **Dwellings in Downtown**



# Population Age 15+ in Downtown



#### **Labour Force by Occupation in Downtown**



### **Labour Force Participation in Downtown**



## Travel To Work in (from) Downtown



# Occupied Dwellings by Structure Type in Downtown Dominant Bulding Type - Apartment, building low and high rise



## **Private Dwellings by Period of Construction in Downtown**

**Dominant Period of Construction - 2006-2011** 



# Population by Religion in Downtown



## Population by Home Languages in Downtown