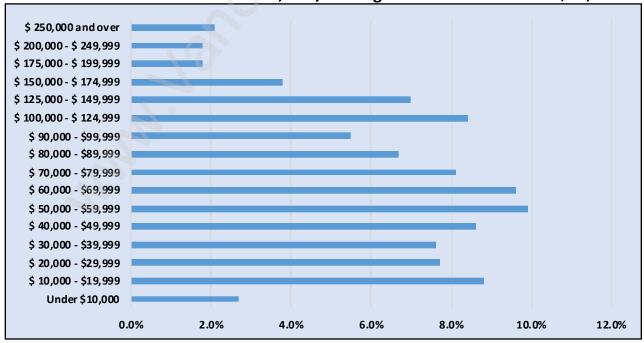

# Households by Income in Downtown

Total Number of Households - 4,612 / Average Household Income - \$78,907