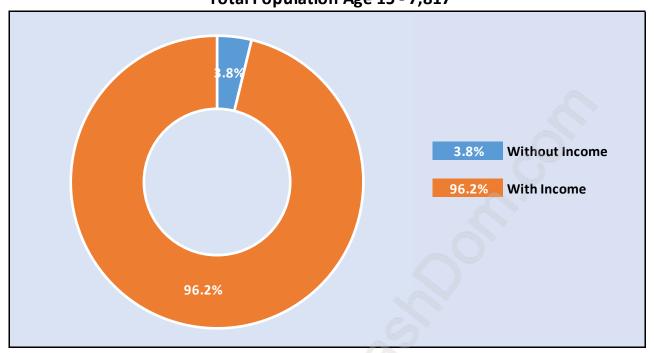

# Population Age 15+ by Income Status in Downtown Total Population Age 15 - 7,817