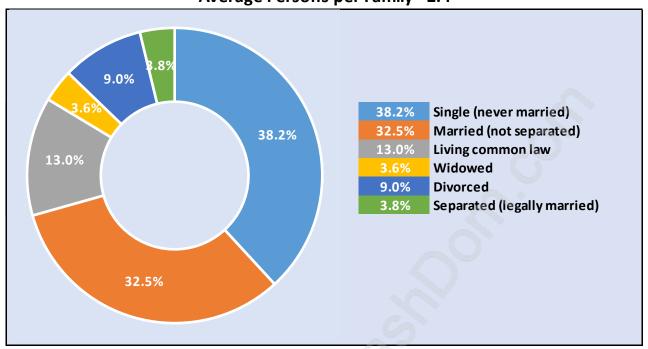

#### Average Persons per Family - 2.4

### **Family Structure in Downtown**

Total Number of Families - 1,972 / Average Persons per Family - 2.4