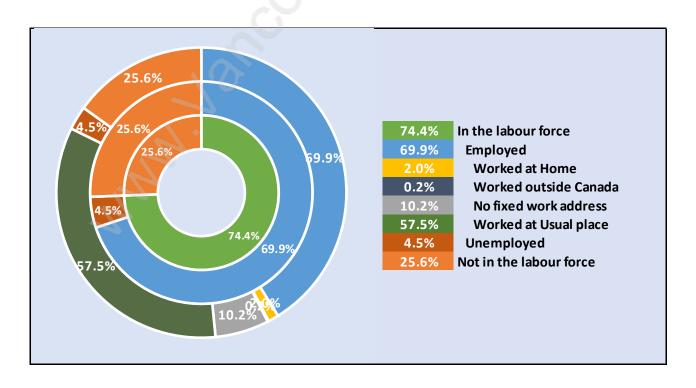

ntown**



# **Population Trends in Downtown**



# Population by Age in Downtown



# Population Age 15+ by Income Status in Downtown Total Population Age 15 - 7,817



# Households by Income in Downtown

Total Number of Households - 4,612 / Average Household Income - \$78,907



#### **Families in Downtown**

#### Average Persons per Family - 2.4



### Children at Home in Downtown

#### Total Number of Children at Home - 1,096



### **Family Structure in Downtown**

Total Number of Families - 1,972 / Average Persons per Family - 2.4



# Households by Household Size in Downtown

**Total Number of Households - 4,612** 



## **Dwellings in Downtown**



# Population Age 15+ in Downtown



#### **Labour Force by Occupation in Downtown**



### **Labour Force Participation in Downtown**



## Travel To Work in (from) Downtown



# Occupied Dwellings by Structure Type in Downtown Dominant Bulding Type - Apartment, building low and high rise



## **Private Dwellings by Period of Construction in Downtown**

**Dominant Period of Construction - 2006-2011** 



# Population by Religion in Downtown



## Population by Home Languages in Downtown