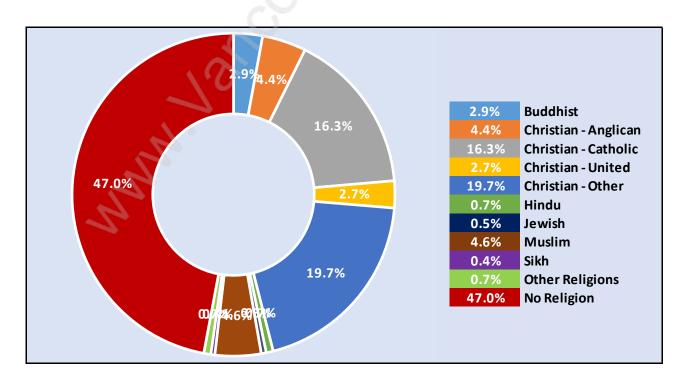

#### Average Persons per Family - 2.4



### Children at Home in Downtown

#### Total Number of Children at Home - 1,096



### **Family Structure in Downtown**

Total Number of Families - 1,972 / Average Persons per Family - 2.4



# Households by Household Size in Downtown

**Total Number of Households - 4,612** 



## **Dwellings in Downtown**



# Population Age 15+ in Downtown



#### **Labour Force by Occupation in Downtown**



### **Labour Force Participation in Downtown**



## Travel To Work in (from) Downtown



# Occupied Dwellings by Structure Type in Downtown Dominant Bulding Type - Apartment, building low and high rise



## **Private Dwellings by Period of Construction in Downtown**

**Dominant Period of Construction - 2006-2011** 



# Population by Religion in Downtown



## Population by Home Languages in Downtown