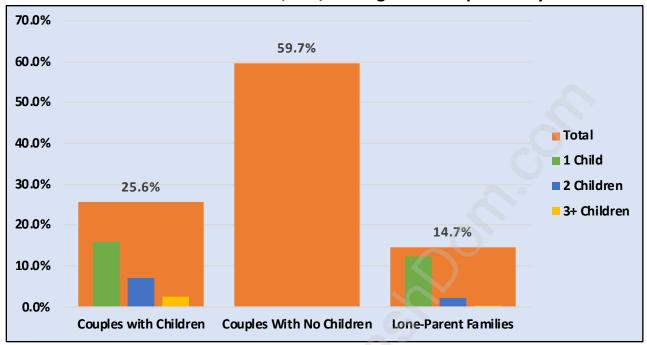

### **Family Structure in Downtown**

Total Number of Families - 1,972 / Average Persons per Family - 2.4