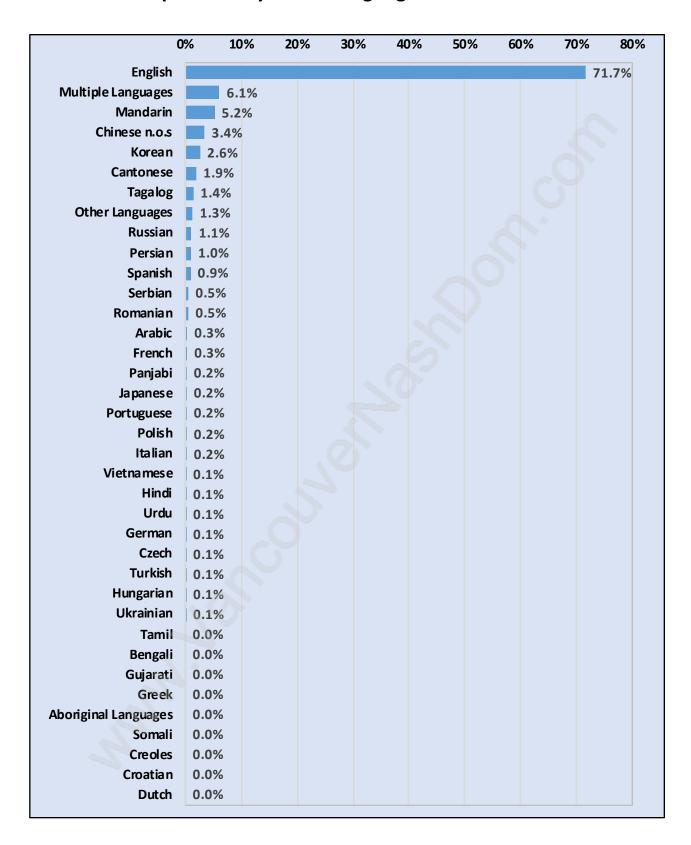

hildren at Home in Downtown

#### Total Number of Children at Home - 1,096



### **Family Structure in Downtown**

Total Number of Families - 1,972 / Average Persons per Family - 2.4



# Households by Household Size in Downtown

**Total Number of Households - 4,612** 



## **Dwellings in Downtown**



# Population Age 15+ in Downtown



#### **Labour Force by Occupation in Downtown**



### **Labour Force Participation in Downtown**



## Travel To Work in (from) Downtown



# Occupied Dwellings by Structure Type in Downtown Dominant Bulding Type - Apartment, building low and high rise



## **Private Dwellings by Period of Construction in Downtown**

**Dominant Period of Construction - 2006-2011** 



# Population by Religion in Downtown



## Population by Home Languages in Downtown