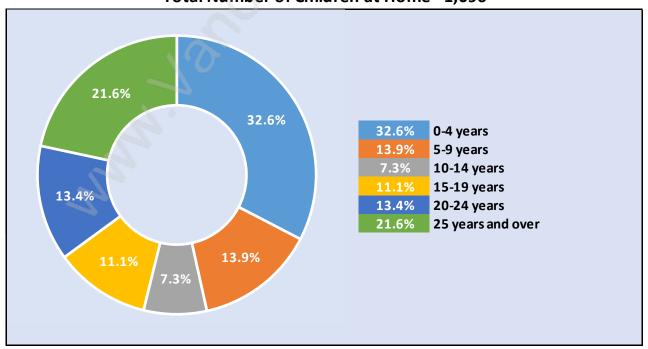

#### **Downtown**



# **Population Trends in Downtown**



# Population by Age in Downtown



# Population Age 15+ by Income Status in Downtown Total Population Age 15 - 7,817



# Households by Income in Downtown

Total Number of Households - 4,612 / Average Household Income - \$78,907



#### **Families in Downtown**

#### Average Persons per Family - 2.4



### Children at Home in Downtown

#### Total Number of Children at Home - 1,096



### **Family Structure in Downtown**

Total Number of Families - 1,972 / Average Persons per Family - 2.4



# Households by Household Size in Downtown

**Total Number of Households - 4,612** 



## **Dwellings in Downtown**



# Population Age 15+ in Downtown



#### **Labour Force by Occupation in Downtown**



### **Labour Force Participation in Downtown**



## Travel To Work in (from) Downtown



# Occupied Dwellings by Structure Type in Downtown Dominant Bulding Type - Apartment, building low and high rise



## **Private Dwellings by Period of Construction in Downtown**

**Dominant Period of Construction - 2006-2011** 



# Population by Religion in Downtown



## Population by Home Languages in Downtown