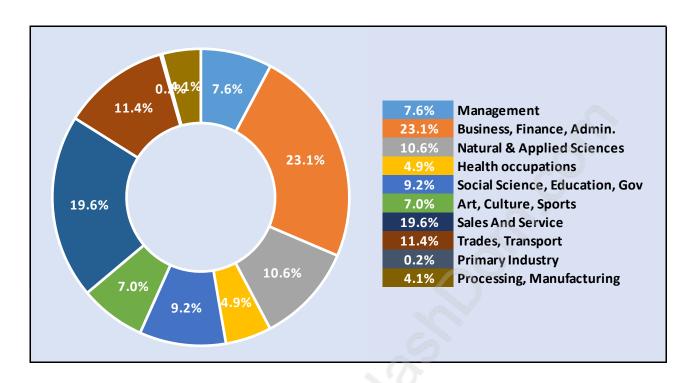

#### **Downtown**



# **Population Trends in Downtown**



# Population by Age in Downtown



# Population Age 15+ by Income Status in Downtown Total Population Age 15 - 7,817



# Households by Income in Downtown

Total Number of Households - 4,612 / Average Household Income - \$78,907



#### **Families in Downtown**

#### Average Persons per Family - 2.4



### Children at Home in Downtown

#### Total Number of Children at Home - 1,096



### **Family Structure in Downtown**

Total Number of Families - 1,972 / Average Persons per Family - 2.4



# Households by Household Size in Downtown

**Total Number of Households - 4,612** 



## **Dwellings in Downtown**



# Population Age 15+ in Downtown



#### **Labour Force by Occupation in Downtown**



### **Labour Force Participation in Downtown**



## Travel To Work in (from) Downtown



# Occupied Dwellings by Structure Type in Downtown Dominant Bulding Type - Apartment, building low and high rise



## **Private Dwellings by Period of Construction in Downtown**

**Dominant Period of Construction - 2006-2011** 



# Population by Religion in Downtown



## Population by Home Languages in Downtown