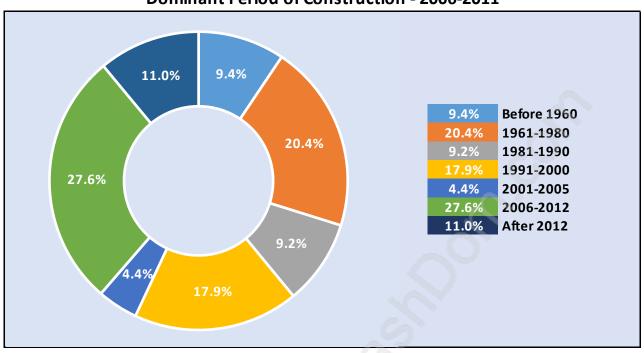

## **Private Dwellings by Period of Construction in Downtown**

**Dominant Period of Construction - 2006-2011** 