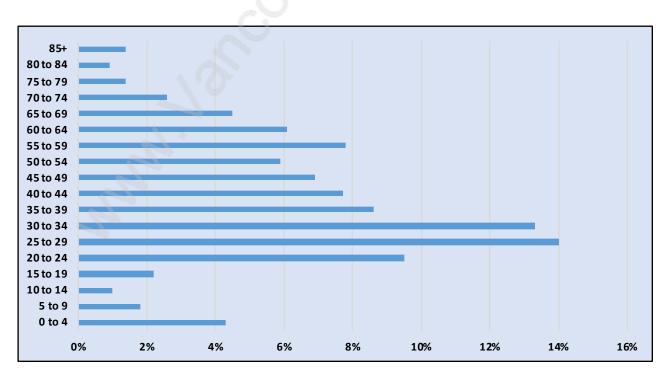

#### **Downtown**



# **Population Trends in Downtown**



# Population by Age in Downtown



# Population Age 15+ by Income Status in Downtown Total Population Age 15 - 7,817



# Households by Income in Downtown

Total Number of Households - 4,612 / Average Household Income - \$78,907



#### **Families in Downtown**

#### Average Persons per Family - 2.4



### Children at Home in Downtown

#### Total Number of Children at Home - 1,096



### **Family Structure in Downtown**

Total Number of Families - 1,972 / Average Persons per Family - 2.4



# Households by Household Size in Downtown

**Total Number of Households - 4,612** 



## **Dwellings in Downtown**



# Population Age 15+ in Downtown



#### **Labour Force by Occupation in Downtown**



### **Labour Force Participation in Downtown**



## Travel To Work in (from) Downtown



# Occupied Dwellings by Structure Type in