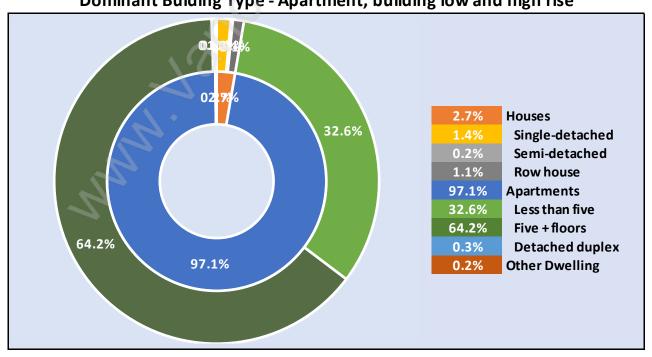

# Occupied Dwellings by Structure Type in Downtown Dominant Bulding Type - Apartment, building low and high rise