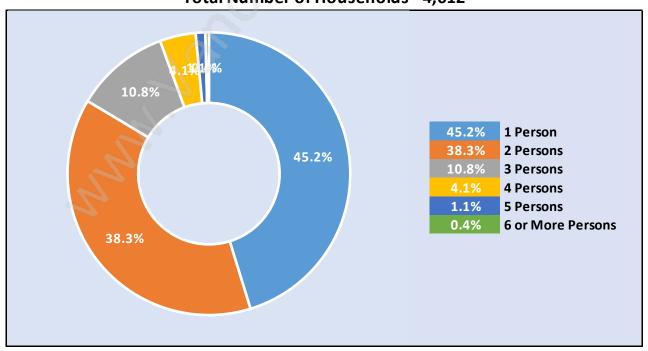

# Households by Household Size in Downtown

**Total Number of Households - 4,612** 