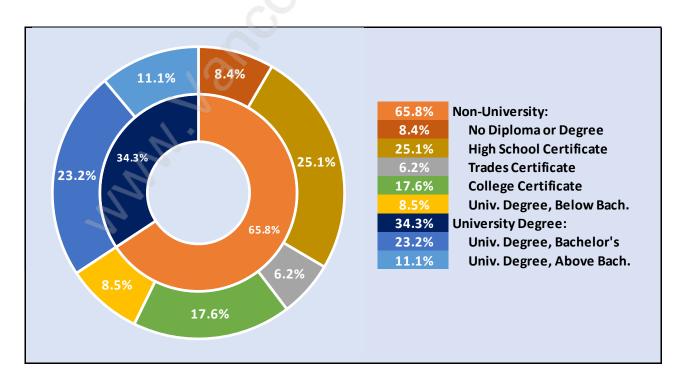

#### **Downtown**



# **Population Trends in Downtown**



# Population by Age in Downtown



# Population Age 15+ by Income Status in Downtown Total Population Age 15 - 7,817



# Households by Income in Downtown

Total Number of Households - 4,612 / Average Household Income - \$78,907



#### **Families in Downtown**

#### Average Persons per Family - 2.4



### Children at Home in Downtown

#### Total Number of Children at Home - 1,096



### **Family Structure in Downtown**

Total Number of Families - 1,972 / Average Persons per Family - 2.4



# Households by Household Size in Downtown

**Total Number of Households - 4,612** 



## **Dwellings in Downtown**



# Population Age 15+ in Downtown



#### **Labour Force by Occupation in Downtown**



### **Labour Force Participation in Downtown**



## Travel To Work in (from) Downtown



# Occupied Dwellings by Structure Type in Downtown Dominant Bulding Type - Apartment, building low and high rise



## **Private Dwellings by Period of Construction in Downtown**

**Dominant Period of Construction - 2006-2011** 



# Population by Religion in Downtown



## Population by Home Languages in Downtown