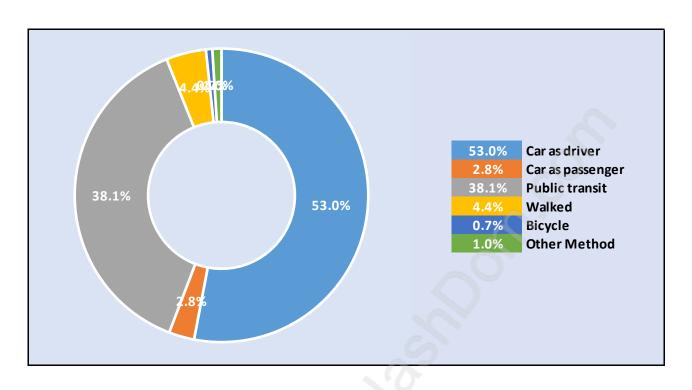

town**



# Population by Age in Downtown



# Population Age 15+ by Income Status in Downtown Total Population Age 15 - 7,817



# Households by Income in Downtown

Total Number of Households - 4,612 / Average Household Income - \$78,907



#### **Families in Downtown**

#### Average Persons per Family - 2.4



### Children at Home in Downtown

#### Total Number of Children at Home - 1,096



### **Family Structure in Downtown**

Total Number of Families - 1,972 / Average Persons per Family - 2.4



# Households by Household Size in Downtown

**Total Number of Households - 4,612** 



## **Dwellings in Downtown**



# Population Age 15+ in Downtown



#### **Labour Force by Occupation in Downtown**



### **Labour Force Participation in Downtown**



## Travel To Work in (from) Downtown



# Occupied Dwellings by Structure Type in Downtown Dominant Bulding Type - Apartment, building low and high rise



## **Private Dwellings by Period of Construction in Downtown**

**Dominant Period of Construction - 2006-2011** 



# Population by Religion in Downtown



## Population by Home Languages in Downtown