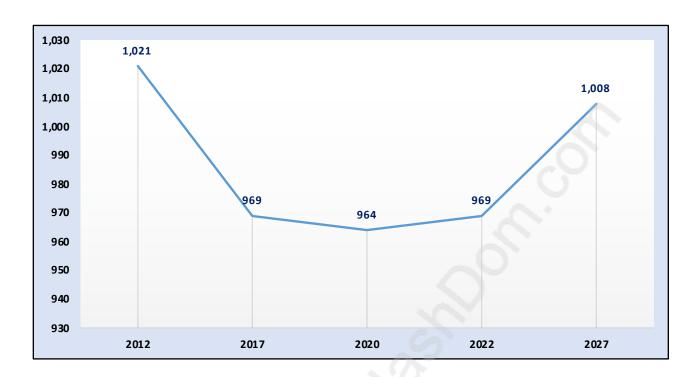

# Dureiu



# **Population Trends in Dureiu**



# Population by Age in Dureiu



#### Population Age 15+ by Income Status in Dureiu

**Total Population Age 15 - 673** 



## Households by Income in Dureiu

Total Number of Households - 339 / Average Household Income - \$79,063



**Families in Dureiu** 

#### **Average Persons per Family - 3**



Children at Home in Dureiu

#### **Total Number of Children at Home - 226**



**Family Structure in Dureiu** 

Total Number of Families - 239 / Average Persons per Family - 3.



## Households by Household Size in Dureiu

**Total Number of Households - 339** 



#### **Dwellings in Dureiu**



# Population Age 15+ in Dureiu



#### **Labour Force by Occupation in Dureiu**



## **Labour Force Participation in Dureiu**



# Travel To Work in (from) Dureiu



# Occupied Dwellings by Structure T