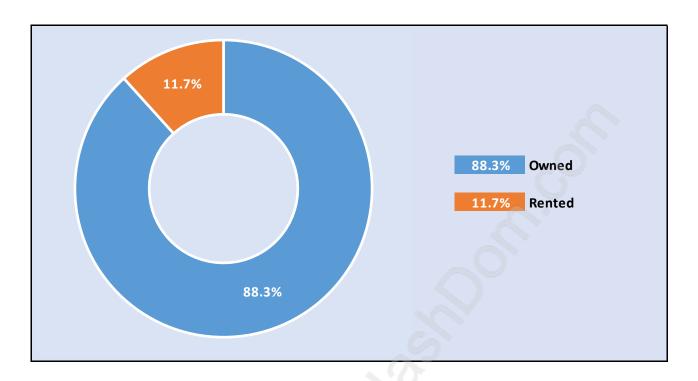

# Dureiu



# **Population Trends in Dureiu**



# Population by Age in Dureiu



#### Population Age 15+ by Income Status in Dureiu

**Total Population Age 15 - 673** 



## Households by Income in Dureiu

Total Number of Households - 339 / Average Household Income - \$79,063



**Families in Dureiu** 

#### **Average Persons per Family - 3**



Children at Home in Dureiu

#### **Total Number of Children at Home - 226**



**Family Structure in Dureiu** 

Total Number of Families - 239 / Average Persons per Family - 3.



## Households by Household Size in Dureiu

**Total Number of Households - 339** 



#### **Dwellings in Dureiu**



# Population Age 15+ in Dureiu



#### **Labour Force by Occupation in Dureiu**



## **Labour Force Participation in Dureiu**



# Travel To Work in (from) Dureiu



# Occupied Dwellings by Structure Type in Dureiu



#### **Private Dwellings by Period of Construction in Dureiu**

**Dominant Period of Construction - 1961-1980** 



# Population by Religion in Dureiu



#### Population by Home Languages in Dureiu