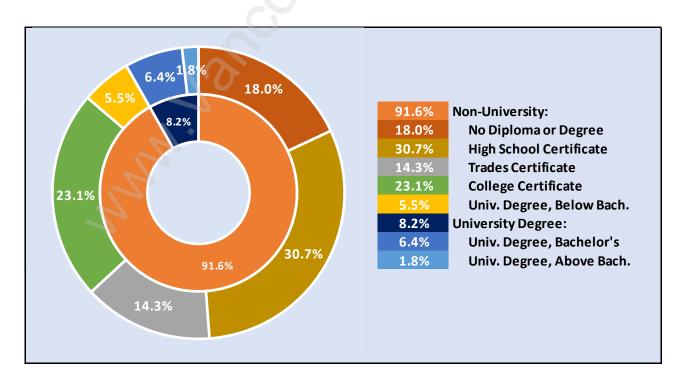

# Dureiu



# **Population Trends in Dureiu**



# Population by Age in Dureiu



#### Population Age 15+ by Income Status in Dureiu

**Total Population Age 15 - 673** 



## Households by Income in Dureiu

Total Number of Households - 339 / Average Household Income - \$79,063



**Families in Dureiu** 

#### **Average Persons per Family - 3**



Children at Home in Dureiu

#### **Total Number of Children at Home - 226**



**Family Structure in Dureiu** 

Total Number of Families - 239 / Average Persons per Family - 3.



## Households by Household Size in Dureiu

**Total Number of Households - 339** 



#### **Dwellings in Dureiu**



# Population Age 15+ in Dureiu



#### **Labour Force by Occupation in Dureiu**



## **Labour Force Participation in Dureiu**



# Travel To Work in (from) Dureiu



# Occupied Dwellings by Structure Type in Dureiu



#### **Private Dwellings by Period of Construction in Dureiu**

**Dominant Period of Construction - 1961-1980** 



# Population by Religion in Dureiu



#### Population by Home Languages in Dureiu