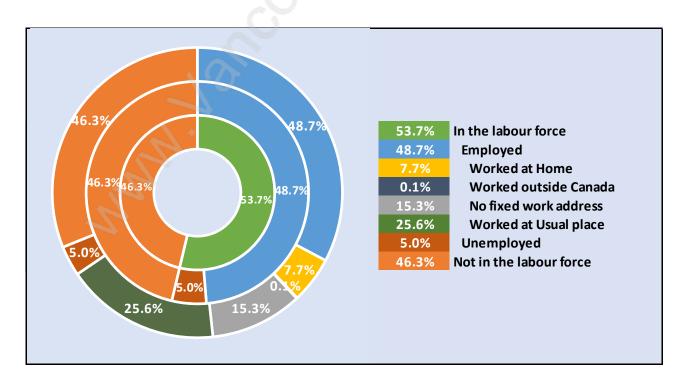

# Dureiu



# **Population Trends in Dureiu**



# Population by Age in Dureiu



#### Population Age 15+ by Income Status in Dureiu

**Total Population Age 15 - 673** 



## Households by Income in Dureiu

Total Number of Households - 339 / Average Household Income - \$79,063



**Families in Dureiu** 

#### **Average Persons per Family - 3**



Children at Home in Dureiu

#### **Total Number of Children at Home - 226**



**Family Structure in Dureiu** 

Total Number of Families - 239 / Average Persons per Family - 3.



## Households by Household Size in Dureiu

**Total Number of Households - 339** 



#### **Dwellings in Dureiu**



# Population Age 15+ in Dureiu



#### **Labour Force by Occupation in Dureiu**



## **Labour Force Participation in Dureiu**



# Travel To Work in (from) Dureiu



# Occupied Dwellings by Structure Type in Dureiu



#### **Private Dwellings by Period of Construction in Dureiu**

**Dominant Period of Construction - 1961-1980** 



# Population by Religion in Dureiu



#### Population by Home Languages in Dureiu