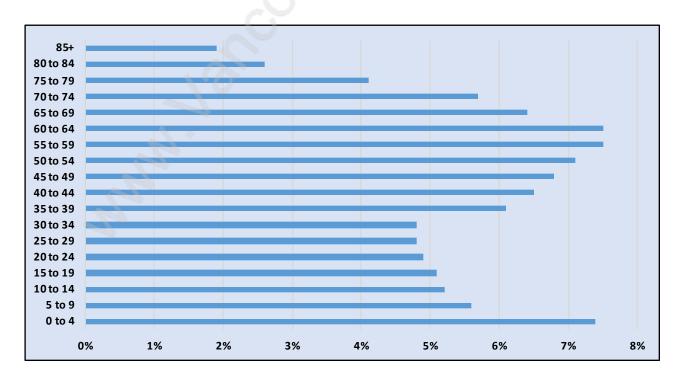

# Dureiu



# **Population Trends in Dureiu**



# Population by Age in Dureiu



#### Population Age 15+ by Income Status in Dureiu

**Total Population Age 15 - 673** 



## Households by Income in Dureiu

Total Number of Households - 339 / Average Household Income - \$79,063



**Families in Dureiu** 

#### **Average Persons per Family - 3**



Children at Home in Dureiu

#### **Total Number of Children at Home - 226**



**Family Structure in Dureiu** 

Total Number of Families - 239 / Average Persons per Family - 3.



## Households by Household Size in Dureiu

**Total Number of Households - 339** 



#### **Dwellings in Dureiu**



# Population Age 15+ in Dureiu



#### **Labour Force by Occupation in Dureiu**



## **Labour Force Participation in Dureiu**



# Travel To Work in (from) Dureiu



# Occupied Dwellings by Structure Type in Dureiu



#### **Private D