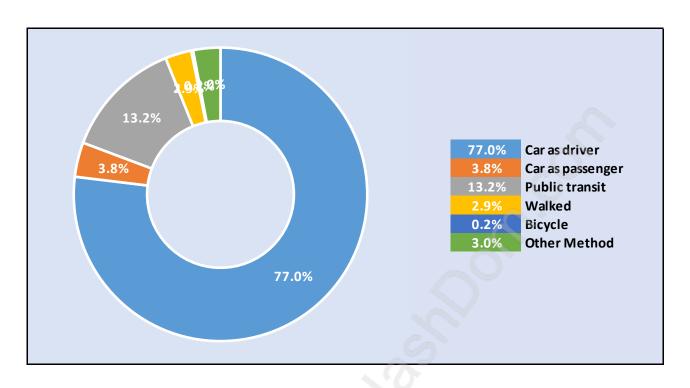

# **Population Trends in Dureiu**



# Population by Age in Dureiu



#### Population Age 15+ by Income Status in Dureiu

**Total Population Age 15 - 673** 



## Households by Income in Dureiu

Total Number of Households - 339 / Average Household Income - \$79,063



**Families in Dureiu** 

#### **Average Persons per Family - 3**



Children at Home in Dureiu

#### **Total Number of Children at Home - 226**



**Family Structure in Dureiu** 

Total Number of Families - 239 / Average Persons per Family - 3.



## Households by Household Size in Dureiu

**Total Number of Households - 339** 



#### **Dwellings in Dureiu**



# Population Age 15+ in Dureiu



#### **Labour Force by Occupation in Dureiu**



## **Labour Force Participation in Dureiu**



# Travel To Work in (from) Dureiu



# Occupied Dwellings by Structure Type in Dureiu



#### **Private Dwellings by Period of Construction in Dureiu**

**Dominant Period of Construction - 1961-1980** 



# Population by Religion in Dureiu



#### Population by Home Languages in Dureiu