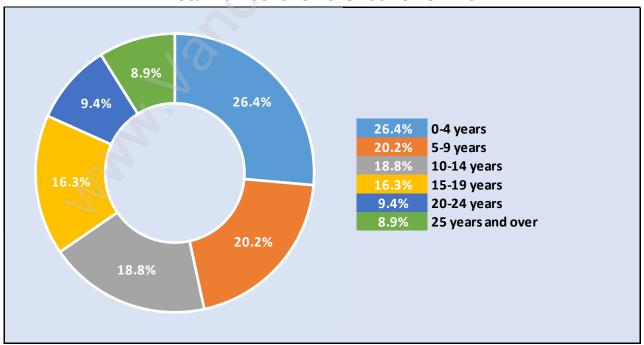

#### **Private Dwellings by Period of Construction in Dureiu**

**Dominant Period of Construction - 1961-1980** 