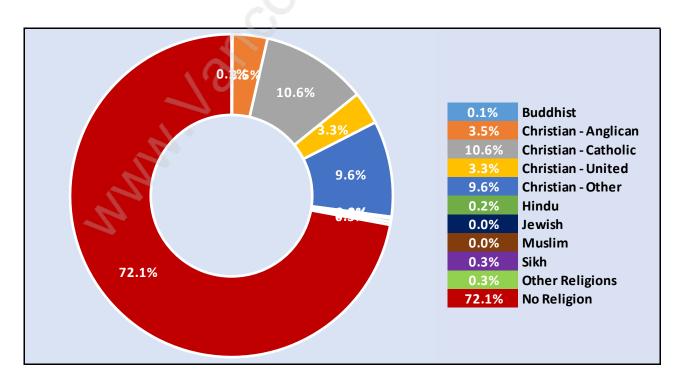

ber of Households - 339 / Average Household Income - \$79,063



**Families in Dureiu** 

#### **Average Persons per Family - 3**



Children at Home in Dureiu

#### **Total Number of Children at Home - 226**



**Family Structure in Dureiu** 

Total Number of Families - 239 / Average Persons per Family - 3.



## Households by Household Size in Dureiu

**Total Number of Households - 339** 



#### **Dwellings in Dureiu**



# Population Age 15+ in Dureiu



#### **Labour Force by Occupation in Dureiu**



## **Labour Force Participation in Dureiu**



# Travel To Work in (from) Dureiu



# Occupied Dwellings by Structure Type in Dureiu



#### **Private Dwellings by Period of Construction in Dureiu**

**Dominant Period of Construction - 1961-1980** 



# Population by Religion in Dureiu



#### Population by Home Languages in Dureiu