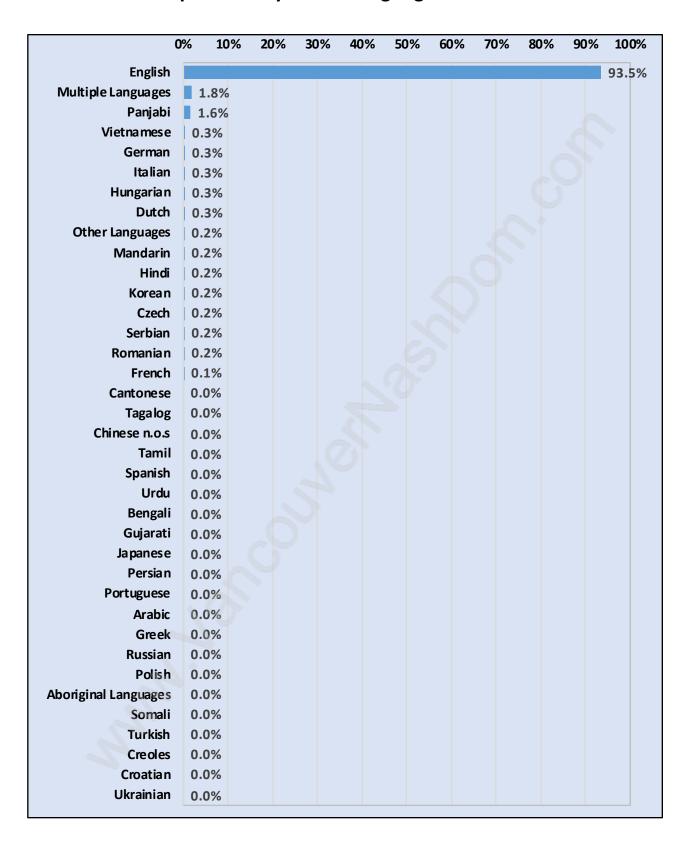

ome - \$79,063



**Families in Dureiu** 

#### **Average Persons per Family - 3**



Children at Home in Dureiu

#### **Total Number of Children at Home - 226**



**Family Structure in Dureiu** 

Total Number of Families - 239 / Average Persons per Family - 3.



## Households by Household Size in Dureiu

**Total Number of Households - 339** 



#### **Dwellings in Dureiu**



# Population Age 15+ in Dureiu



#### **Labour Force by Occupation in Dureiu**



## **Labour Force Participation in Dureiu**



# Travel To Work in (from) Dureiu



# Occupied Dwellings by Structure Type in Dureiu



#### **Private Dwellings by Period of Construction in Dureiu**

**Dominant Period of Construction - 1961-1980** 



# Population by Religion in Dureiu



#### Population by Home Languages in Dureiu