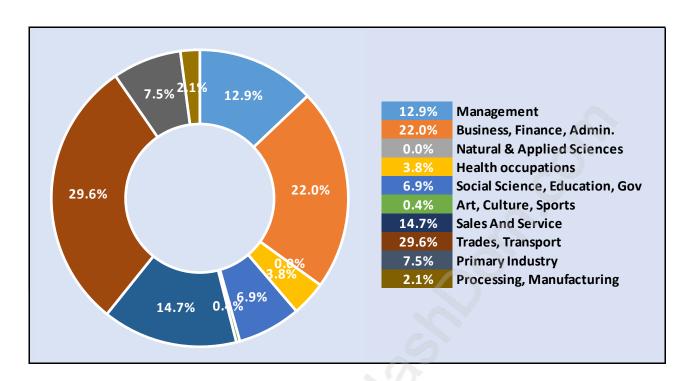

# Dureiu



# **Population Trends in Dureiu**



# Population by Age in Dureiu



#### Population Age 15+ by Income Status in Dureiu

**Total Population Age 15 - 673** 



## Households by Income in Dureiu

Total Number of Households - 339 / Average Household Income - \$79,063



**Families in Dureiu** 

#### **Average Persons per Family - 3**



Children at Home in Dureiu

#### **Total Number of Children at Home - 226**



**Family Structure in Dureiu** 

Total Number of Families - 239 / Average Persons per Family - 3.



## Households by Household Size in Dureiu

**Total Number of Households - 339** 



#### **Dwellings in Dureiu**



# Population Age 15+ in Dureiu



#### **Labour Force by Occupation in Dureiu**



## **Labour Force Participation in Dureiu**



# Travel To Work in (from) Dureiu



# Occupied Dwellings by Structure Type in Dureiu



#### **Private Dwellings by Period of Construction in Dureiu**

**Dominant Period of Construction - 1961-1980** 



# Population by Religion in Dureiu



#### Population by Home Languages in Dureiu