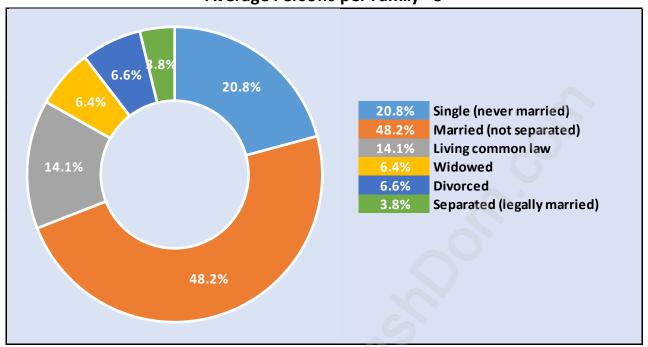

#### **Average Persons per Family - 3**

Children at Home in Dureiu

#### **Total Number of Children at Home - 226**

**Family Structure in Dureiu** 

Total Number of Families - 239 / Average Persons per Family - 3.