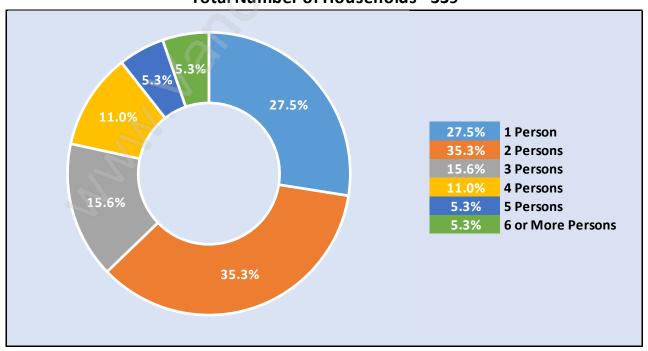

## Households by Household Size in Dureiu

**Total Number of Households - 339** 