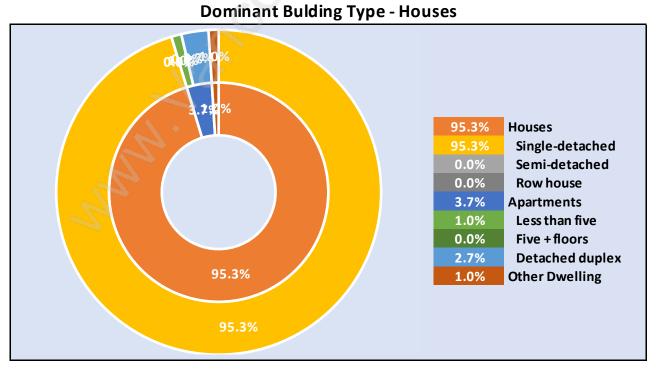

by Age in Dureiu



#### Population Age 15+ by Income Status in Dureiu

**Total Population Age 15 - 673** 



## Households by Income in Dureiu

Total Number of Households - 339 / Average Household Income - \$79,063



**Families in Dureiu** 

#### **Average Persons per Family - 3**



Children at Home in Dureiu

#### **Total Number of Children at Home - 226**



**Family Structure in Dureiu** 

Total Number of Families - 239 / Average Persons per Family - 3.



## Households by Household Size in Dureiu

**Total Number of Households - 339** 



#### **Dwellings in Dureiu**



# Population Age 15+ in Dureiu



#### **Labour Force by Occupation in Dureiu**



## **Labour Force Participation in Dureiu**



# Travel To Work in (from) Dureiu



# Occupied Dwellings by Structure Type in Dureiu



#### **Private Dwellings by Period of Construction in Dureiu**

**Dominant Period of Construction - 1961-1980** 



# Population by Religion in Dureiu



#### Population by Home Languages in Dureiu