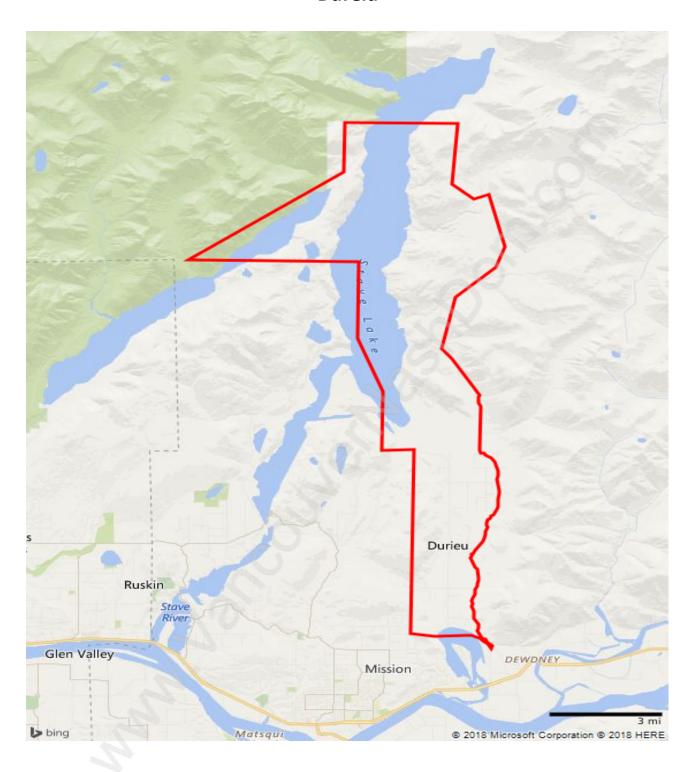

# Dureiu



# **Population Trends in Dureiu**



# Population by Age in Dureiu



#### Population Age 15+ by Income Status in Dureiu

**Total Population Age 15 - 673** 



## Households by Income in Dureiu

Total Number of Households - 339 / Average Household Income - \$79,063



**Families in Dureiu** 

#### **Average Persons per Family - 3**



Children at Home in Dureiu

#### **Total Number of Children at Home - 226**



**Family Structure in Dureiu** 

Total Number of Families - 239 / Average Persons per Family - 3.



## Households by Household Size in Dureiu

**Total Number of Households - 339** 



#### **Dwellings in Dureiu**



# Population Age 15+ in Dureiu



#### **Labour Force by Occupation in Dureiu**



## **Labour Force Participation in Dureiu**



# Travel To Work in (from) Dureiu