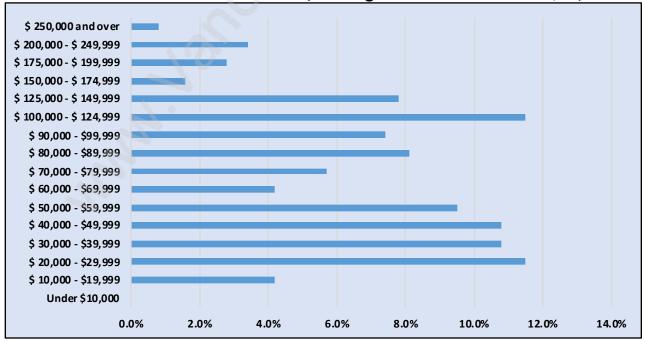

## Households by Income in Dureiu

Total Number of Households - 339 / Average Household Income - \$79,063

**Families in Dureiu** 