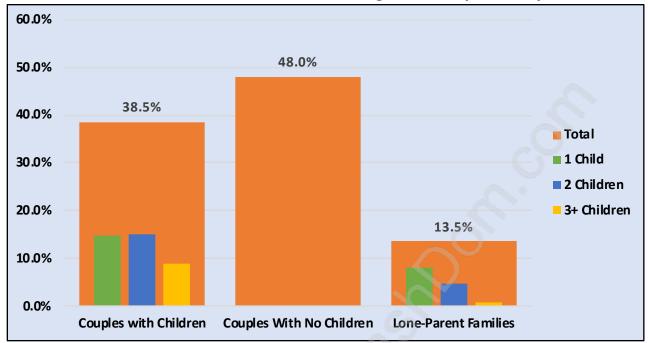

#### **Total Number of Children at Home - 226**

**Family Structure in Dureiu** 

Total Number of Families - 239 / Average Persons per Family - 3.