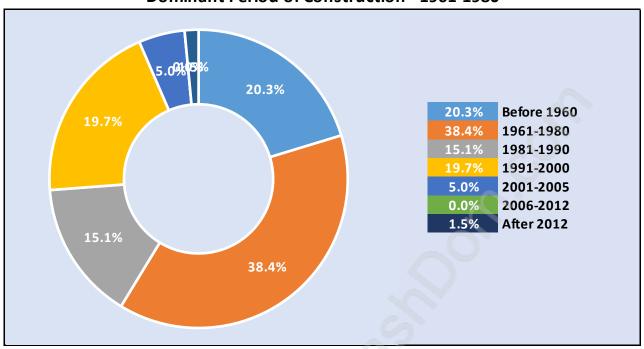

#### **Private Dwellings by Period of Construction in Dureiu**

**Dominant Period of Construction - 1961-1980** 