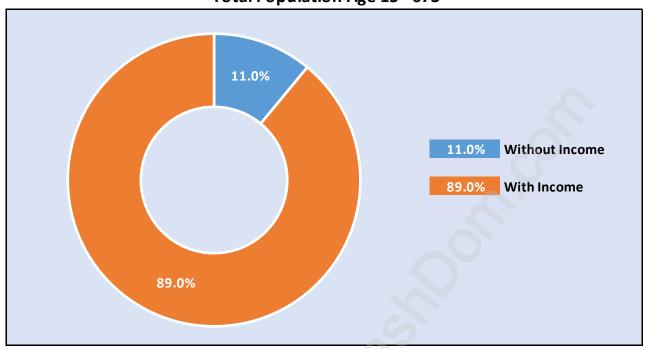

#### Population Age 15+ by Income Status in Dureiu

**Total Population Age 15 - 673** 