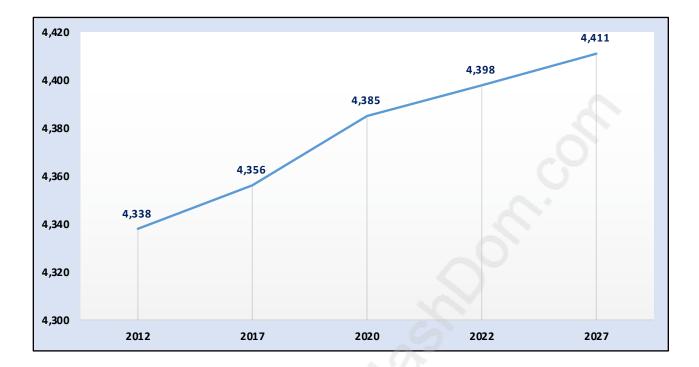

#### Eagle Ridge





#### Population Trends in Eagle Ridge

Population by Age in Eagle Ridge





# Population Age 15+ by Income Status in Eagle Ridge

Total Population Age 15 - 3,542

#### Households by Income in Eagle Ridge





#### Families in Eagle Ridge

Average Persons per Family - 3.1



#### Children at Home in Eagle Ridge Total Number of Children at Home - 1,384





#### Family Structure in Eagle Ridge Total Number of Families - 1,170 / Average Persons per Family - 3.1

#### Households by Household Size in Eagle Ridge Total Number of Households - 1,655



#### **Dwellings in Eagle Ridge**



#### Population Age 15+ in Eagle Ridge





#### Labour Force Participation in Eagle Ridge





### Occupied Dwellings by Structure Type in Eagle Ridge Dominant Bulding Type - Houses



#### Private Dwellings