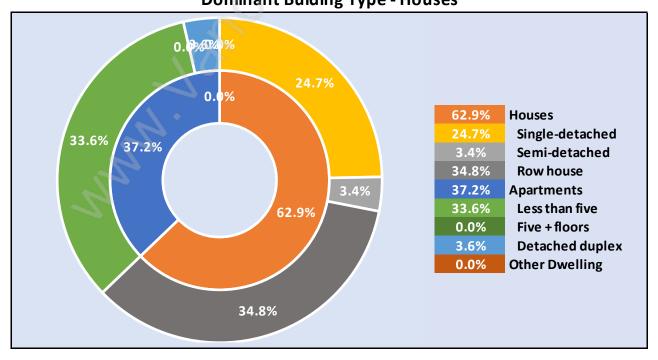

### Occupied Dwellings by Structure Type in Eagle Ridge Dominant Bulding Type - Houses