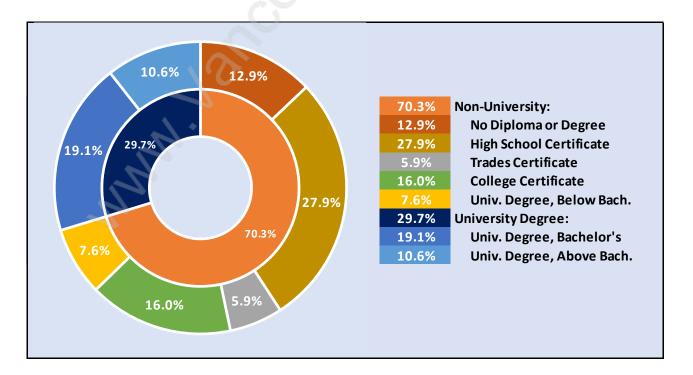

#### Eagle Ridge





#### Population Trends in Eagle Ridge

Population by Age in Eagle Ridge





# Population Age 15+ by Income Status in Eagle Ridge

Total Population Age 15 - 3,542

#### Households by Income in Eagle Ridge





#### Families in Eagle Ridge

Average Persons per Family - 3.1



#### Children at Home in Eagle Ridge Total Number of Children at Home - 1,384





#### Family Structure in Eagle Ridge Total Number of Families - 1,170 / Average Persons per Family - 3.1

#### Households by Household Size in Eagle Ridge Total Number of Households - 1,655



#### **Dwellings in Eagle Ridge**



#### Population Age 15+ in Eagle Ridge





#### Labour Force Participation in Eagle Ridge





### Occupied Dwellings by Structure Type in Eagle Ridge Dominant Bulding Type - Houses



#### Private Dwellings by Period of Construction in Eagle Ridge Dominant Period of Construction - 1981-1990



#### Population by Religion in Eagle Ridge



# Population by Home Languages in Eagle Ridge

| (                    | 0% 10%       | 20% | 30% | 40% | <b>50%</b> | 60% | <b>70</b> % | 80% |
|----------------------|--------------|-----|-----|-----|------------|-----|-------------|-----|
| English              |              |     |     |     |            |     | 66.9%       |     |
| Multiple Languages   | 5.8%         |     |     |     |            |     |             |     |
| Persian              | 4.8%         |     |     |     |