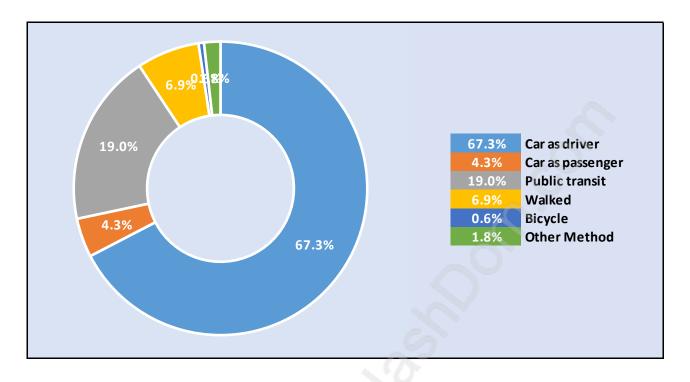

#### Eagle Ridge





#### Population Trends in Eagle Ridge

Population by Age in Eagle Ridge





# Population Age 15+ by Income Status in Eagle Ridge

Total Population Age 15 - 3,542

#### Households by Income in Eagle Ridge





#### Families in Eagle Ridge

Average Persons per Family - 3.1



#### Children at Home in Eagle Ridge Total Number of Children at Home - 1,384





#### Family Structure in Eagle Ridge Total Number of Families - 1,170 / Average Persons per Family - 3.1

#### Households by Household Size in Eagle Ridge Total Number of Households - 1,655



#### **Dwellings in Eagle Ridge**



#### Population Age 15+ in Eagle Ridge





#### Labour Force Participation in Eagle Ridge





### Occupied Dwellings by Structure Type in Eagle Ridge Dominant Bulding Type - Houses



#### Private Dwellings by Period of Construction in Eagle Ridge Dominant Period of Construction - 1981-1990



#### Population by Religion in Eagle Ridge



# Population by Home Languages in Eagle Ridge

| (                    | 0% 10%       | 20% | 30% | 40% | <b>50%</b> | 60% | <b>70</b> % | 80% |
|----------------------|--------------|-----|-----|-----|------------|-----|-------------|-----|
| English              |              |     |     |     |            |     | 66.9%       |     |
| Multiple Languages   | 5.8%         |     |     |     |            |     |             |     |
| Persian              | 4.8%         |     |     |     |            |     |             |     |
| Cantonese