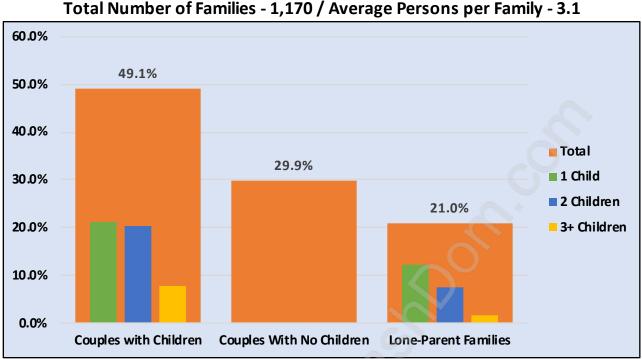

#### Family Structure in Eagle Ridge Total Number of Families - 1,170 / Average Persons per Family - 3.1