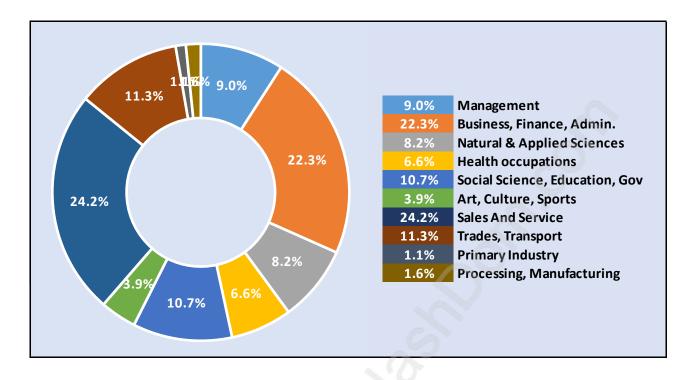

#### Eagle Ridge





#### Population Trends in Eagle Ridge

Population by Age in Eagle Ridge





# Population Age 15+ by Income Status in Eagle Ridge

Total Population Age 15 - 3,542

#### Households by Income in Eagle Ridge





#### Families in Eagle Ridge

Average Persons per Family - 3.1



#### Children at Home in Eagle Ridge Total Number of Children at Home - 1,384





#### Family Structure in Eagle Ridge Total Number of Families - 1,170 / Average Persons per Family - 3.1

#### Households by Household Size in Eagle Ridge Total Number of Households - 1,655



#### **Dwellings in Eagle Ridge**



#### Population Age 15+ in Eagle Ridge





#### Labour Force Participation in Eagle Ridge





### Occupied Dwellings by Structure Type in Eagle Ridge Dominant Bulding Type - Houses



#### Private Dwellings by Period of Construction in Eagle Ridge Dominant Period of Construction - 1981-1990



#### Population by Religion in Eagle Ridge



# Population by Home Languages in Eagle Ridge

| (                    | 0% 10%       | 20% | 30% | 40% | <b>50%</b> | 60% | <b>70</b> % | 80% |
|----------------------|--------------|-----|-----|-----|------------|-----|-------------|-----|
| English              |              |     |     |     |            |     | 66.9%       |     |
| Multiple Languages   | 5.8%         |     |     |     |            |     |             |     |
| Persian              | 4.8%         |     |     |     |