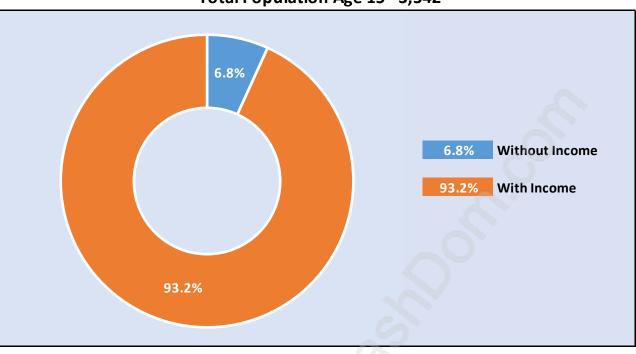

# Population Age 15+ by Income Status in Eagle Ridge

Total Population Age 15 - 3,542