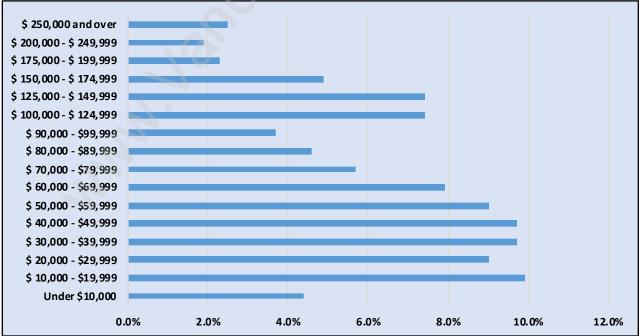

#### Family Structure in Eagle Ridge Total Number of Families - 1,170 / Average Persons per Family - 3.1