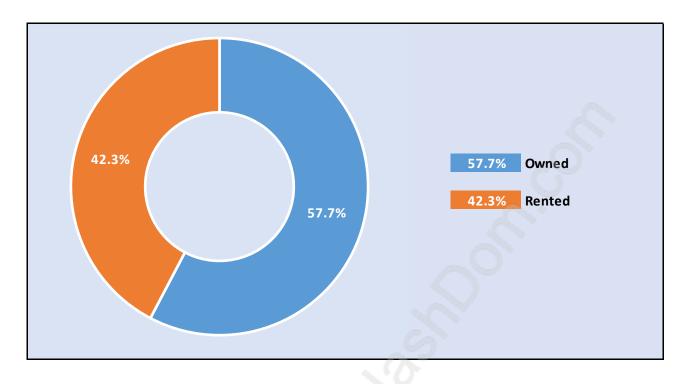

#### Eagle Ridge





#### Population Trends in Eagle Ridge

Population by Age in Eagle Ridge





# Population Age 15+ by Income Status in Eagle Ridge

Total Population Age 15 - 3,542

#### Households by Income in Eagle Ridge





#### Families in Eagle Ridge

Average Persons per Family - 3.1



#### Children at Home in Eagle Ridge Total Number of Children at Home - 1,384





#### Family Structure in Eagle Ridge Total Number of Families - 1,170 / Average Persons per Family - 3.1

#### Households by Household Size in Eagle Ridge Total Number of Households - 1,655



#### **Dwellings in Eagle Ridge**



#### Population Age 15+ in Eagle Ridge





#### Labour Force Participation in Eagle Ridge





### Occupied Dwellings by Structure Type in Eagle Ridge Dominant Bulding Type - Houses



#### Private Dwellings by Period of Construction in Eagle Ridge Dominant Period of Construction - 1981-1990



#### Population by Religion in Eagle Ridge



# Population by Home Languages in Eagle Ridge

| (                    | 0% 10%       | 20% | 30% | 40% | <b>50%</b> | 60% | <b>70</b> % | 80% |
|----------------------|--------------|-----|-----|-----|------------|-----|-------------|-----|
| English              |              |     |     |     |            |     | 66.9%       |     |
| Multiple Languages   | 5.8%         |     |     |     |            |     |             |     |
| Persian