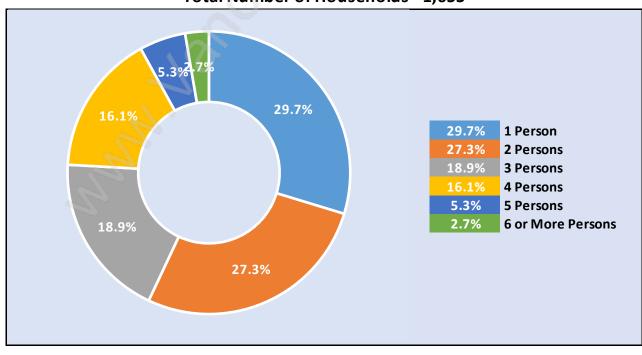

#### Households by Household Size in Eagle Ridge Total Number of Households - 1,655