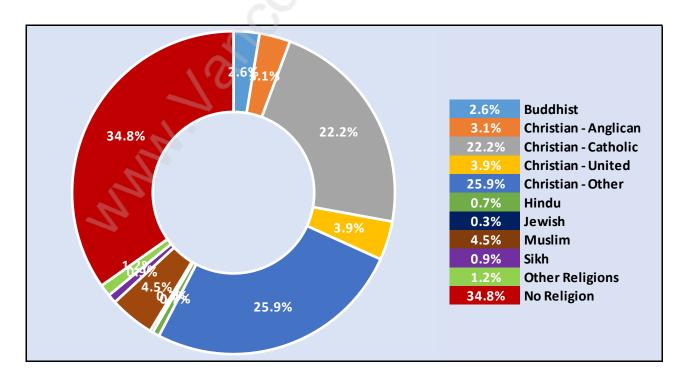

Total Population Age 15 - 3,542

#### Households by Income in Eagle Ridge





#### Families in Eagle Ridge

Average Persons per Family - 3.1



#### Children at Home in Eagle Ridge Total Number of Children at Home - 1,384





#### Family Structure in Eagle Ridge Total Number of Families - 1,170 / Average Persons per Family - 3.1

#### Households by Household Size in Eagle Ridge Total Number of Households - 1,655



#### **Dwellings in Eagle Ridge**



#### Population Age 15+ in Eagle Ridge





#### Labour Force Participation in Eagle Ridge





### Occupied Dwellings by Structure Type in Eagle Ridge Dominant Bulding Type - Houses



#### Private Dwellings by Period of Construction in Eagle Ridge Dominant Period of Construction - 1981-1990



#### Population by Religion in Eagle Ridge



# Population by Home Languages in Eagle Ridge

| (                    | 0% 10%       | 20% | 30% | 40% | <b>50%</b> | 60% | <b>70</b> % | 80% |
|----------------------|--------------|-----|-----|-----|------------|-----|-------------|-----|
| English              |              |     |     |     |            |     | 66.9%       |     |
| Multiple Languages   | 5.8%         |     |     |     |            |     |             |     |
| Persian              | 4.8%         |     |     |     |            |     |             |     |
| Cantonese            | 4.7%         |     |     |     |            |     |             |     |
| Mandarin             | 3.4%         |     |     |     |            |     |             |     |
| Chinese n.o.s        | 2.7%         |     |     |     |            |