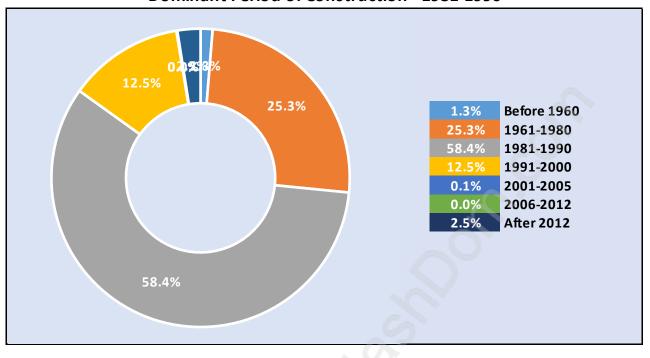

#### Private Dwellings by Period of Construction in Eagle Ridge Dominant Period of Construction - 1981-1990