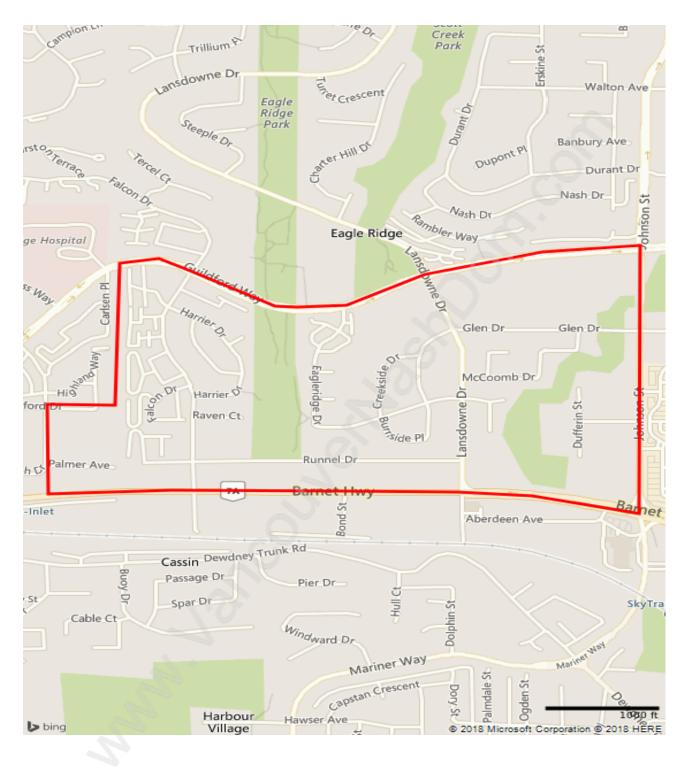

#### Eagle Ridge





#### Population Trends in Eagle Ridge

Population by Age in Eagle Ridge





# Population Age 15+ by Income Status in Eagle Ridge

Total Population Age 15 - 3,542

#### Households by Income in Eagle Ridge





#### Families in Eagle Ridge

Average Persons per Family - 3.1



#### Children at Home in Eagle Ridge Total Number of Children at Home - 1,384





#### Family Structure in Eagle Ridge Total Number of Families - 1,170 / Average Persons per Family - 3.1

#### Households by Household Size in Eagle Ridge Total Number of Households - 1,655



#### **Dwellings in Eagle Ridge**



#### Population Age 15+ in Eagle Ridge





#### Labour Force Participation in Eagle Ridge





### Occupied Dwellings by Structure Type in Eagle Ridge Dominant Bulding Type - Houses



#### Private Dwelling