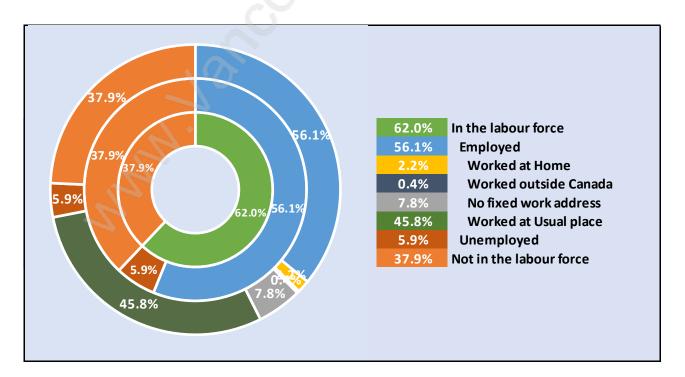

#### Eagle Ridge





#### Population Trends in Eagle Ridge

Population by Age in Eagle Ridge





# Population Age 15+ by Income Status in Eagle Ridge

Total Population Age 15 - 3,542

#### Households by Income in Eagle Ridge





#### Families in Eagle Ridge

Average Persons per Family - 3.1



#### Children at Home in Eagle Ridge Total Number of Children at Home - 1,384





#### Family Structure in Eagle Ridge Total Number of Families - 1,170 / Average Persons per Family - 3.1

#### Households by Household Size in Eagle Ridge Total Number of Households - 1,655



#### **Dwellings in Eagle Ridge**



#### Population Age 15+ in Eagle Ridge





#### Labour Force Participation in Eagle Ridge





### Occupied Dwellings by Structure Type in Eagle Ridge Dominant Bulding Type - Houses



#### Private Dwellings by Period of Construction in Eagle Ridge Dominant Period of Construction - 1981-1990



#### Population by Religion in Eagle Ridge



# Population by Home Languages in Eagle Ridge

| (                    | 0% 10%       | 20% | 30% | 40% | <b>50%</b> | 60% | <b>70</b> % | 80% |
|----------------------|--------------|-----|-----|-----|------------|-----|-------------|-----|
| English              |              |     |     |     |            |     | 66.9%       |     |
| Multiple Languages   | 5.8%         |     |     |     |            |     |             |     |
| Persian              | 4.8%         |     |     |     |            |     |             |     |
| Cantonese