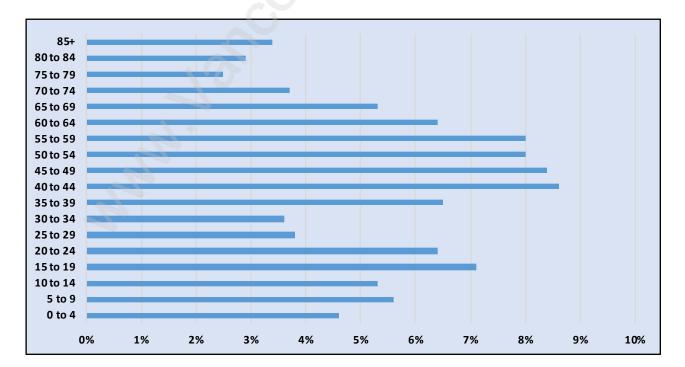

#### Eagle Ridge





#### Population Trends in Eagle Ridge

Population by Age in Eagle Ridge





# Population Age 15+ by Income Status in Eagle Ridge

Total Population Age 15 - 3,542

#### Households by Income in Eagle Ridge





#### Families in Eagle Ridge

Average Persons per Family - 3.1



#### Children at Home in Eagle Ridge Total Number of Children at Home - 1,384





#### Family Structure in Eagle Ridge Total Number of Families - 1,170 / Average Persons per Family - 3.1

#### Households by Household Size in Eagle Ridge Total Number of Households - 1,655



#### **Dwellings in Eagle Ridge**



#### Population Age 15+ in Eagle Ridge





#### Labour Force Participation in Eagle Ridge





### Occupied Dwellings by Structure Type in Eagle Ridge Dominant Bulding Type - Houses



#### Private Dwellings by Period of Construction in Eagle Ridge Dominant Period of Construction -