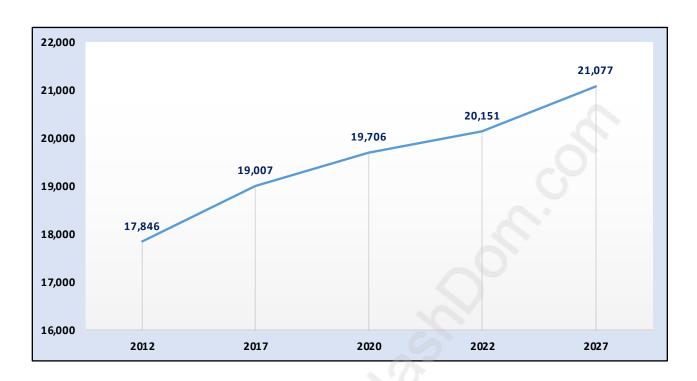

#### **East Central**



## **Population Trends in East Central**



# Population by Age in East Central



### Population Age 15+ by Income Status in East Central

**Total Population Age 15 - 16,094** 



# **Households by Income in East Central**

Total Number of Households - 7,836 / Average Household Income - \$85,645



#### **Families in East Central**

#### **Average Persons per Family - 2.8**



## Children at Home in East Central

#### Total Number of Children at Home - 5,074



**Family Structure in East Central** 

Total Number of Families - 5,154 / Average Persons per Family - 2.8



Households by Household Size in East Central

**Total Number of Households - 7,836** 



### **Dwellings in East Central**



# Population Age 15+ in East Central



#### **Labour Force by Occupation in East Central**



#### **Labour Force Participation in East Ce