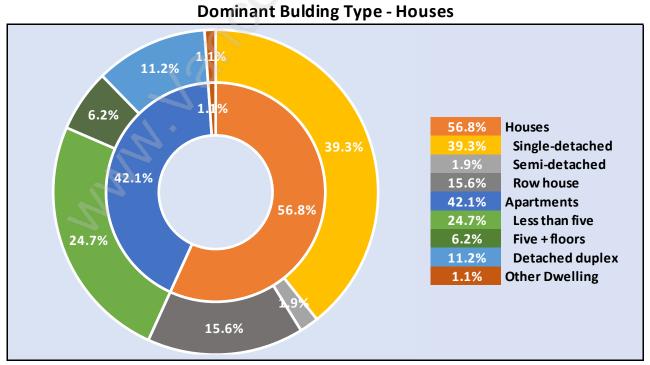

tion Age 15 - 16,094** 



# **Households by Income in East Central**

Total Number of Households - 7,836 / Average Household Income - \$85,645



#### **Families in East Central**

#### **Average Persons per Family - 2.8**



## Children at Home in East Central

#### Total Number of Children at Home - 5,074



**Family Structure in East Central** 

Total Number of Families - 5,154 / Average Persons per Family - 2.8



Households by Household Size in East Central

**Total Number of Households - 7,836** 



### **Dwellings in East Central**



# Population Age 15+ in East Central



#### **Labour Force by Occupation in East Central**



#### **Labour Force Participation in East Central**



### Travel To Work in (from) East Central



# Occupied Dwellings by Structure Type in East Central



### **Private Dwellings by Period of Construction in East Central**

#### **Dominant Period of Construction - 1991-2000**



### **Population by Religion in East Central**



### Population by Home Languages in East Central