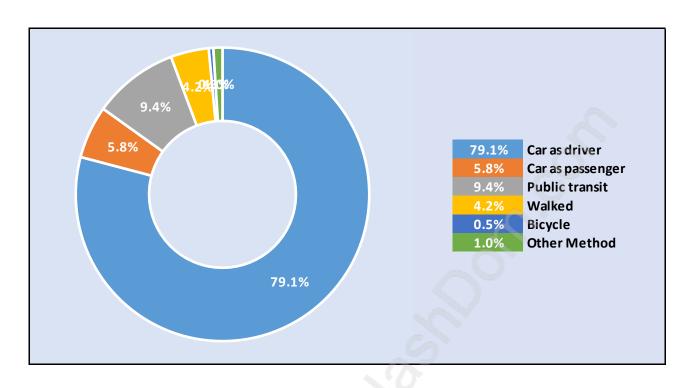

n Age 15+ by Income Status in East Central

**Total Population Age 15 - 16,094** 



# **Households by Income in East Central**

Total Number of Households - 7,836 / Average Household Income - \$85,645



#### **Families in East Central**

#### **Average Persons per Family - 2.8**



## Children at Home in East Central

#### Total Number of Children at Home - 5,074



**Family Structure in East Central** 

Total Number of Families - 5,154 / Average Persons per Family - 2.8



Households by Household Size in East Central

**Total Number of Households - 7,836** 



### **Dwellings in East Central**



# Population Age 15+ in East Central



#### **Labour Force by Occupation in East Central**



#### **Labour Force Participation in East Central**



### Travel To Work in (from) East Central



# Occupied Dwellings by Structure Type in East Central



### **Private Dwellings by Period of Construction in East Central**

#### **Dominant Period of Construction - 1991-2000**



### **Population by Religion in East Central**



### Population by Home Languages in East Central