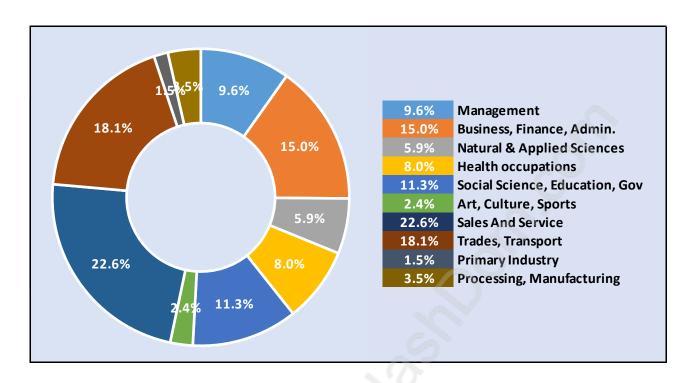

## **Population Trends in East Central**



# Population by Age in East Central



### Population Age 15+ by Income Status in East Central

**Total Population Age 15 - 16,094** 



# **Households by Income in East Central**

Total Number of Households - 7,836 / Average Household Income - \$85,645



#### **Families in East Central**

#### **Average Persons per Family - 2.8**



## Children at Home in East Central

#### Total Number of Children at Home - 5,074



**Family Structure in East Central** 

Total Number of Families - 5,154 / Average Persons per Family - 2.8



Households by Household Size in East Central

**Total Number of Households - 7,836** 



### **Dwellings in East Central**



# Population Age 15+ in East Central



#### **Labour Force by Occupation in East Central**



#### **Labour Force Participation in East Central**



### Travel To Work in (from) East Central



# Occupied Dwellings by Structure Type in East Central



### **Private Dwellings by Period of Construction in East Central**

#### **Dominant Period of Construction - 1991-2000**



### **Population by Religion in East Central**



### Population by Home Languages in East Central