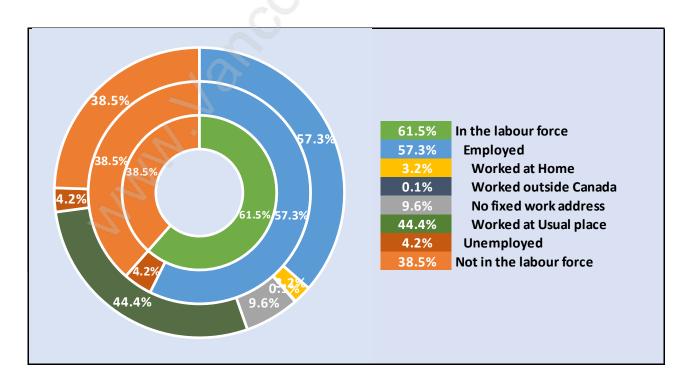

ation by Age in East Central



### Population Age 15+ by Income Status in East Central

**Total Population Age 15 - 16,094** 



# **Households by Income in East Central**

Total Number of Households - 7,836 / Average Household Income - \$85,645



#### **Families in East Central**

#### **Average Persons per Family - 2.8**



## Children at Home in East Central

#### Total Number of Children at Home - 5,074



**Family Structure in East Central** 

Total Number of Families - 5,154 / Average Persons per Family - 2.8



Households by Household Size in East Central

**Total Number of Households - 7,836** 



### **Dwellings in East Central**



# Population Age 15+ in East Central



#### **Labour Force by Occupation in East Central**



#### **Labour Force Participation in East Central**



### Travel To Work in (from) East Central



# Occupied Dwellings by Structure Type in East Central



### **Private Dwellings by Period of Construction in East Central**

#### **Dominant Period of Construction - 1991-2000**



### **Population by Religion in East Central**



### Population by Home Languages in East Central