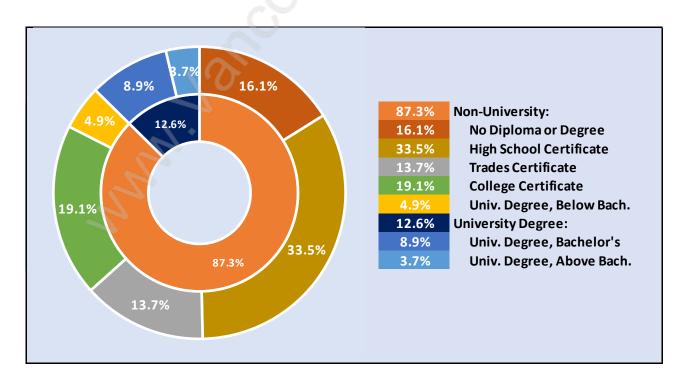

#### **East Central**



## **Population Trends in East Central**



# Population by Age in East Central



### Population Age 15+ by Income Status in East Central

**Total Population Age 15 - 16,094** 



# **Households by Income in East Central**

Total Number of Households - 7,836 / Average Household Income - \$85,645



#### **Families in East Central**

#### **Average Persons per Family - 2.8**



## Children at Home in East Central

#### Total Number of Children at Home - 5,074



**Family Structure in East Central** 

Total Number of Families - 5,154 / Average Persons per Family - 2.8



Households by Household Size in East Central

**Total Number of Households - 7,836** 



### **Dwellings in East Central**



# Population Age 15+ in East Central



#### **Labour Force by Occupation in East Central**



#### **Labour Force Participation in East Central**



### Travel To Work in (from) East Central



# Occupied Dwellings by Structure Type in East Central



### **Private Dwellings by Period of Construction in East Central**

#### **Dominant Period of Construction - 1991-2000**



### **Population by Religion in East Central**



### Population by Home Languages in East Central