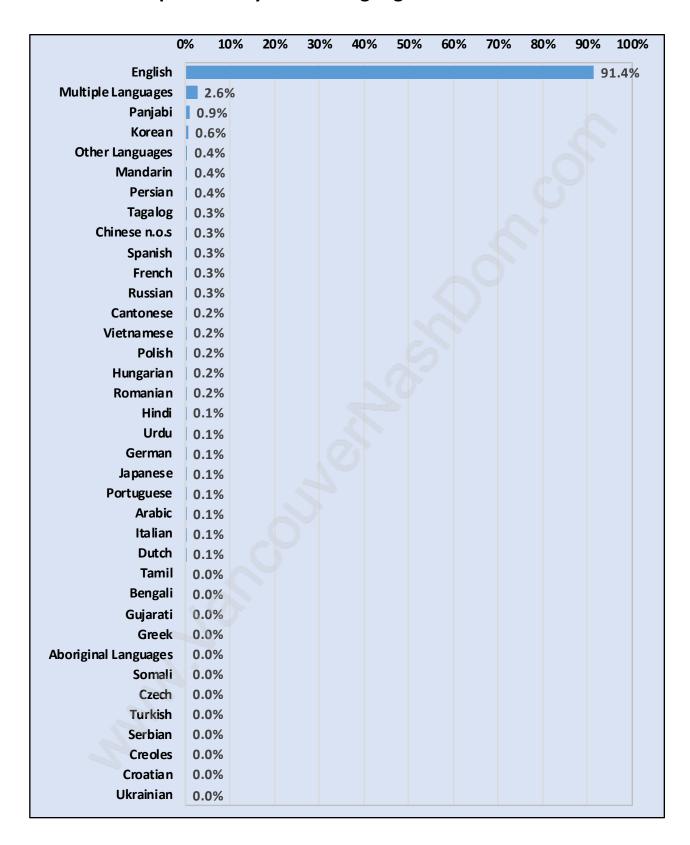

## Children at Home in East Central

#### Total Number of Children at Home - 5,074



**Family Structure in East Central** 

Total Number of Families - 5,154 / Average Persons per Family - 2.8



Households by Household Size in East Central

**Total Number of Households - 7,836** 



### **Dwellings in East Central**



# Population Age 15+ in East Central



#### **Labour Force by Occupation in East Central**



#### **Labour Force Participation in East Central**



### Travel To Work in (from) East Central



# Occupied Dwellings by Structure Type in East Central



### **Private Dwellings by Period of Construction in East Central**

#### **Dominant Period of Construction - 1991-2000**



### **Population by Religion in East Central**



### Population by Home Languages in East Central