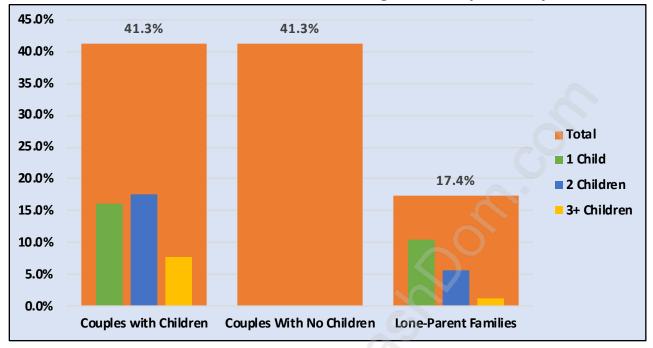

#### Total Number of Children at Home - 5,074

**Family Structure in East Central** 

Total Number of Families - 5,154 / Average Persons per Family - 2.8

Households by Household Size in East Central

**Total Number of Households - 7,836** 