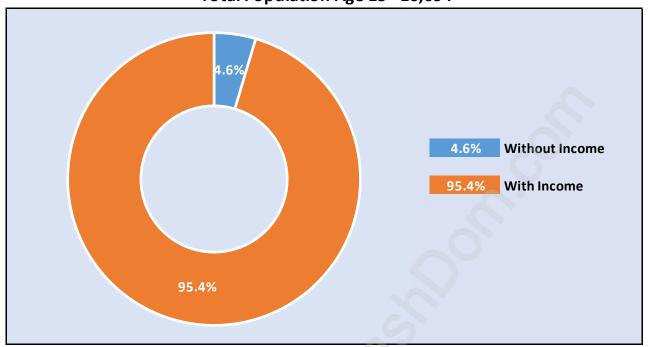

### Population Age 15+ by Income Status in East Central

**Total Population Age 15 - 16,094** 