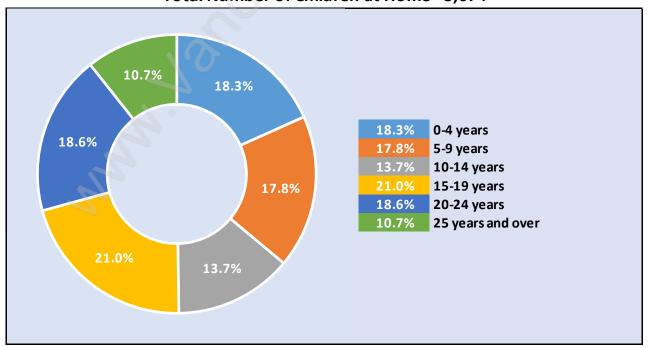

## Children at Home in East Central

#### Total Number of Children at Home - 5,074

**Family Structure in East Central** 

Total Number of Families - 5,154 / Average Persons per Family - 2.8

Households by Household Size in East Central

**Total Number of Households - 7,836** 