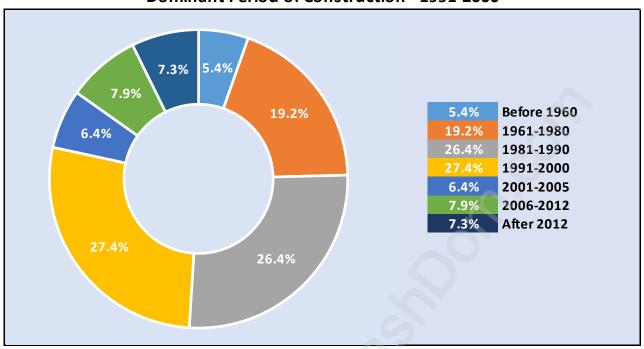

### **Private Dwellings by Period of Construction in East Central**

#### **Dominant Period of Construction - 1991-2000**