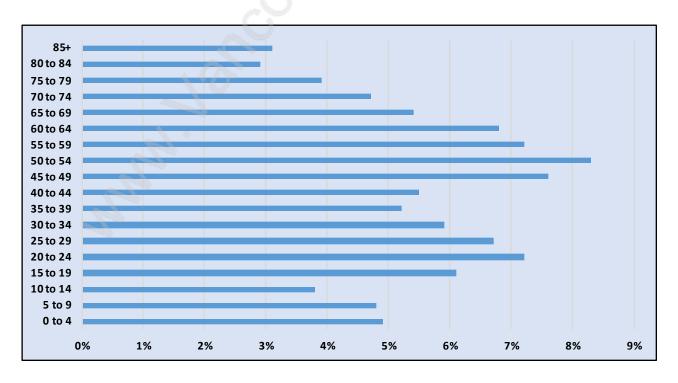

#### **East Central**



## **Population Trends in East Central**



# Population by Age in East Central



### Population Age 15+ by Income Status in East Central

**Total Population Age 15 - 16,094** 



# **Households by Income in East Central**

Total Number of Households - 7,836 / Average Household Income - \$85,645



#### **Families in East Central**

#### **Average Persons per Family - 2.8**



## Children at Home in East Central

#### Total Number of Children at Home - 5,074



**Family Structure in East Central** 

Total Number of Families - 5,154 / Average Persons per Family - 2.8



Households by Household Size in East Central

**Total Number of Households - 7,836** 



### **Dwellings in East Central**



# Population Age 15+ in East Central



#### **Labour Force by Occupation in East Central**



#### **Labour Force Participation in East Central**



### Travel To Work in (from)