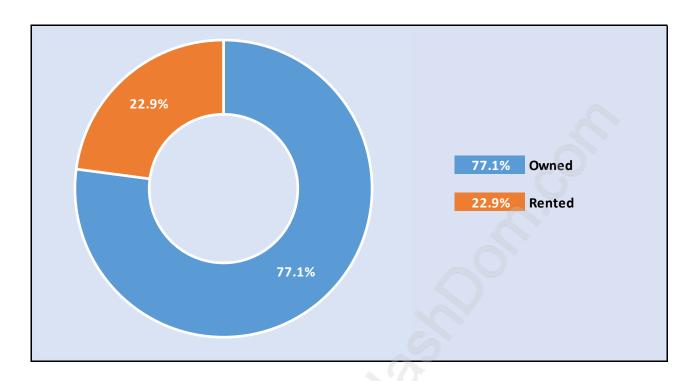

#### **East Central**



## **Population Trends in East Central**



# Population by Age in East Central



### Population Age 15+ by Income Status in East Central

**Total Population Age 15 - 16,094** 



# **Households by Income in East Central**

Total Number of Households - 7,836 / Average Household Income - \$85,645



#### **Families in East Central**

#### **Average Persons per Family - 2.8**



## Children at Home in East Central

#### Total Number of Children at Home - 5,074



**Family Structure in East Central** 

Total Number of Families - 5,154 / Average Persons per Family - 2.8



Households by Household Size in East Central

**Total Number of Households - 7,836** 



### **Dwellings in East Central**



# Population Age 15+ in East Central



#### **Labour Force by Occupation in East Central**



#### **Labour Force Participation in East Central**



### Travel To Work in (from) East Central



# Occupied Dwellings by Structure Type in East Central



### **Private Dwellings by Period of Construction in East Central**

#### **Dominant Period of Construction - 1991-2000**



### **Population by Religion in East Central**



### Population by Home Languages in East Central