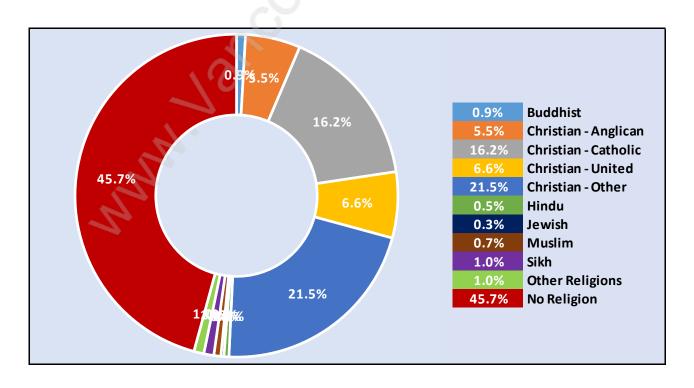

ral**

#### **Average Persons per Family - 2.8**



## Children at Home in East Central

#### Total Number of Children at Home - 5,074



**Family Structure in East Central** 

Total Number of Families - 5,154 / Average Persons per Family - 2.8



Households by Household Size in East Central

**Total Number of Households - 7,836** 



### **Dwellings in East Central**



# Population Age 15+ in East Central



#### **Labour Force by Occupation in East Central**



#### **Labour Force Participation in East Central**



### Travel To Work in (from) East Central



# Occupied Dwellings by Structure Type in East Central



### **Private Dwellings by Period of Construction in East Central**

#### **Dominant Period of Construction - 1991-2000**



### **Population by Religion in East Central**



### Population by Home Languages in East Central