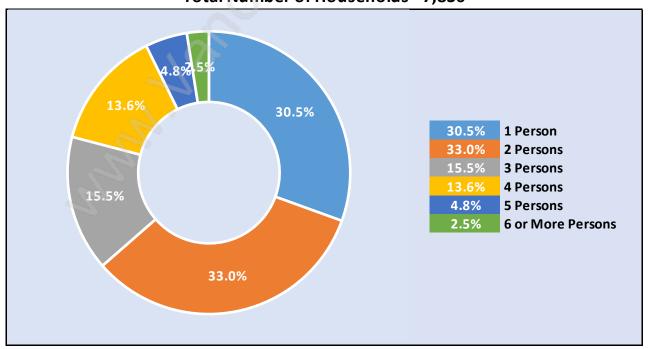

#### Total Number of Children at Home - 5,074

**Family Structure in East Central** 

Total Number of Families - 5,154 / Average Persons per Family - 2.8

Households by Household Size in East Central

**Total Number of Households - 7,836** 