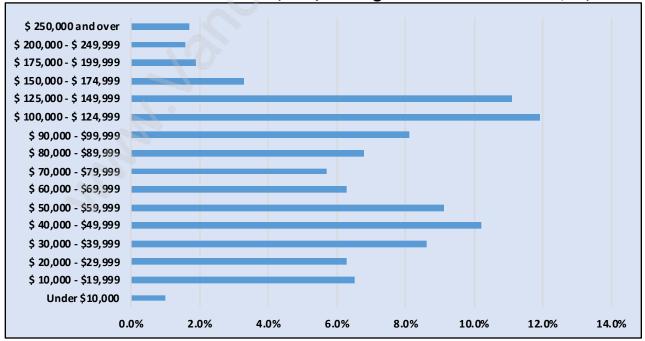

# **Households by Income in East Central**

Total Number of Households - 7,836 / Average Household Income - \$85,645