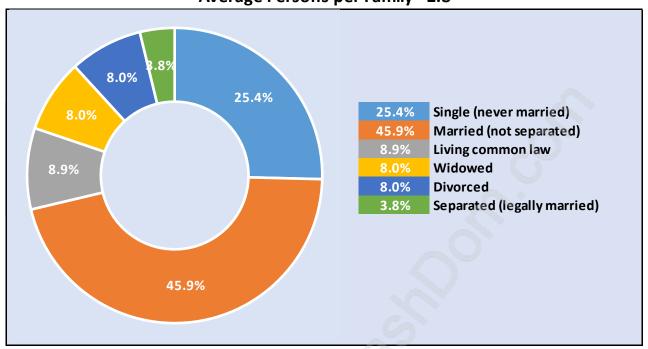

#### **East Central**



## **Population Trends in East Central**



# Population by Age in East Central



### Population Age 15+ by Income Status in East Central

**Total Population Age 15 - 16,094** 



# **Households by Income in East Central**

Total Number of Households - 7,836 / Average Household Income - \$85,645



#### **Families in East Central**

#### **Average Persons per Family - 2.8**



## Children at Home in East Central

#### Total Number of Children at Home - 5,074



**Family Structure in East Central** 

Total Number of Families - 5,154 / Average Persons per Family - 2.8



Households by Household Size in East Central

**Total Number of Households - 7,836** 



### **Dwellings in East Central**



# Population Age 15+ in East Central



#### **Labour Force by Occupation in East Central**



#### **Labour Force Participation in East Central**



### Travel To Work in (from) East Central



# Occupied Dwellings by Structure Type in East Central



### **Private Dwellings by Period of Construction in East Central**

#### **Dominant Period of Construction - 1991-2000**



### **Population by Religion in East Central**



### Population by Home Languages in East Central