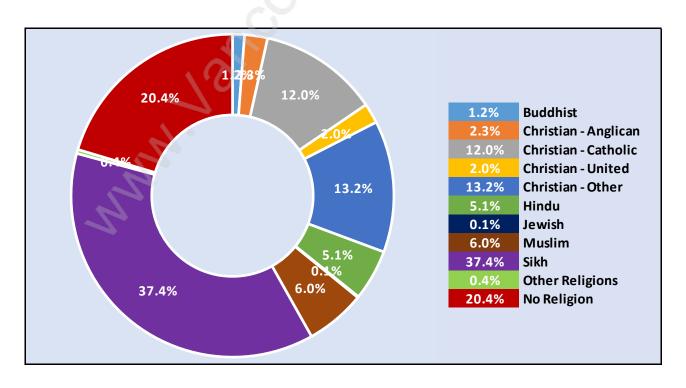

verage Persons per Family - 3.8**



#### Children at Home in East Newton

#### **Total Number of Children at Home - 15,597**



**Family Structure in East Newton** 

Total Number of Families - 9,881 / Average Persons per Family - 3.8



## Households by Household Size in East Newton

**Total Number of Households - 12,588** 



## **Dwellings in East Newton**



# Population Age 15+ in East Newton



#### **Labour Force by Occupation in East Newton**



# **Labour Force Participation in East Newton**



# Travel To Work in (from) East Newton



# Occupied Dwellings by Structure Type in East Newton Dominant Bulding Type - Houses



## **Private Dwellings by Period of Construction in East Newton**

**Dominant Period of Construction - 1981-1990** 



## Population by Religion in East Newton



## Population by Home Languages in East Newton