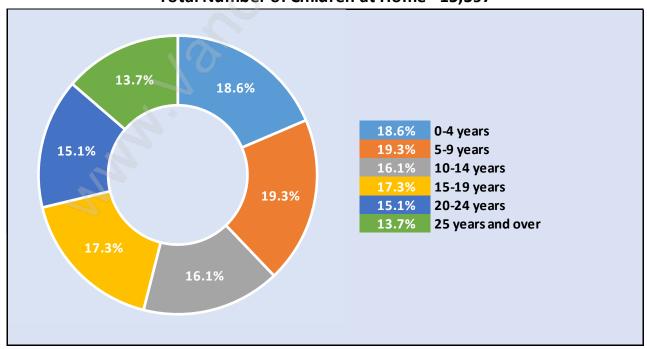

#### Children at Home in East Newton

#### **Total Number of Children at Home - 15,597**

**Family Structure in East Newton** 

Total Number of Families - 9,881 / Average Persons per Family - 3.8