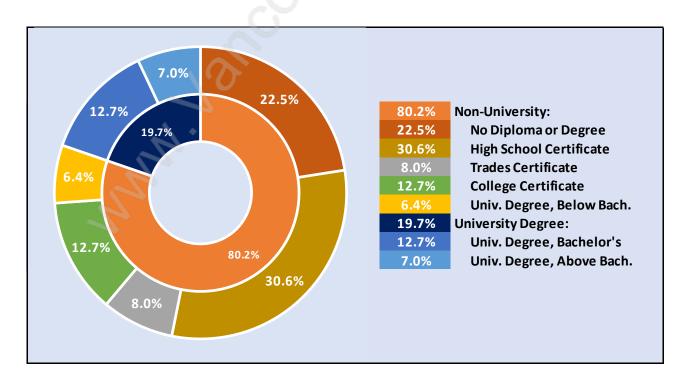

#### **East Newton**



# **Population Trends in East Newton**



# Population by Age in East Newton



## Population Age 15+ by Income Status in East Newton

**Total Population Age 15 - 35,422** 



## Households by Income in East Newton

Total Number of Households - 12,588 / Average Household Income - \$96,196



#### **Families in East Newton**

#### **Average Persons per Family - 3.8**



#### Children at Home in East Newton

#### **Total Number of Children at Home - 15,597**



**Family Structure in East Newton** 

Total Number of Families - 9,881 / Average Persons per Family - 3.8



## Households by Household Size in East Newton

**Total Number of Households - 12,588** 



## **Dwellings in East Newton**



# Population Age 15+ in East Newton



#### **Labour Force by Occupation in East Newton**



# **Labour Force Participation in East Newton**



# Travel To Work in (from) East Newton



# Occupied Dwellings by Structure Type in East Newton Dominant Bulding Type - Houses



## **Private Dwellings by Period of Construction in East Newton**

**Dominant Period of Construction - 1981-1990** 



## Population by Religion in East Newton



## Population by Home Languages in East Newton