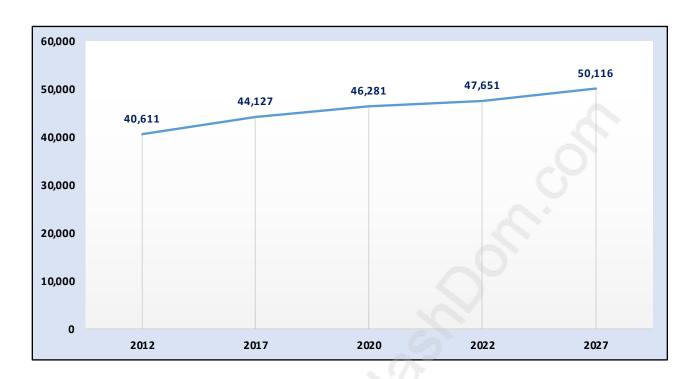

#### **East Newton**



# **Population Trends in East Newton**



# Population by Age in East Newton



## Population Age 15+ by Income Status in East Newton

**Total Population Age 15 - 35,422** 



## Households by Income in East Newton

Total Number of Households - 12,588 / Average Household Income - \$96,196



#### **Families in East Newton**

#### **Average Persons per Family - 3.8**



#### Children at Home in East Newton

#### **Total Number of Children at Home - 15,597**



**Family Structure in East Newton** 

Total Number of Families - 9,881 / Average Persons per Family - 3.8



## Households by Household Size in East Newton

**Total Number of Households - 12,588** 



## **Dwellings in East Newton**



# Population Age 15+ in East Newton



#### **Labour Force by Occupation in East Newton**



# **Labour Force Participation in East Newton**