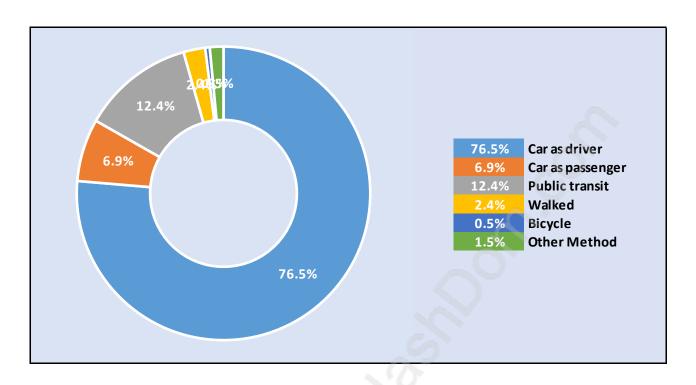

opulation Age 15+ by Income Status in East Newton

**Total Population Age 15 - 35,422** 



## Households by Income in East Newton

Total Number of Households - 12,588 / Average Household Income - \$96,196



#### **Families in East Newton**

#### **Average Persons per Family - 3.8**



#### Children at Home in East Newton

#### **Total Number of Children at Home - 15,597**



**Family Structure in East Newton** 

Total Number of Families - 9,881 / Average Persons per Family - 3.8



## Households by Household Size in East Newton

**Total Number of Households - 12,588** 



## **Dwellings in East Newton**



# Population Age 15+ in East Newton



#### **Labour Force by Occupation in East Newton**



# **Labour Force Participation in East Newton**



# Travel To Work in (from) East Newton



# Occupied Dwellings by Structure Type in East Newton Dominant Bulding Type - Houses



## **Private Dwellings by Period of Construction in East Newton**

**Dominant Period of Construction - 1981-1990** 



## Population by Religion in East Newton



## Population by Home Languages in East Newton