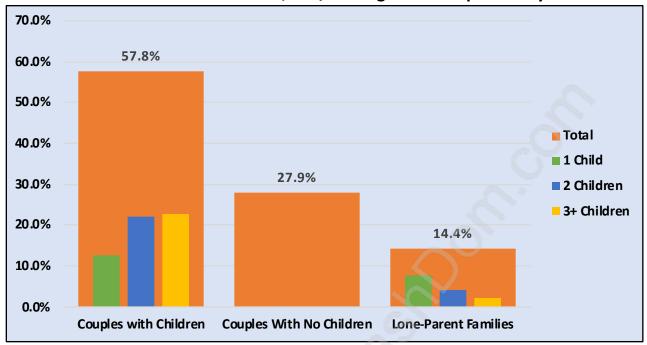

#### **Total Number of Children at Home - 15,597**

**Family Structure in East Newton** 

Total Number of Families - 9,881 / Average Persons per Family - 3.8