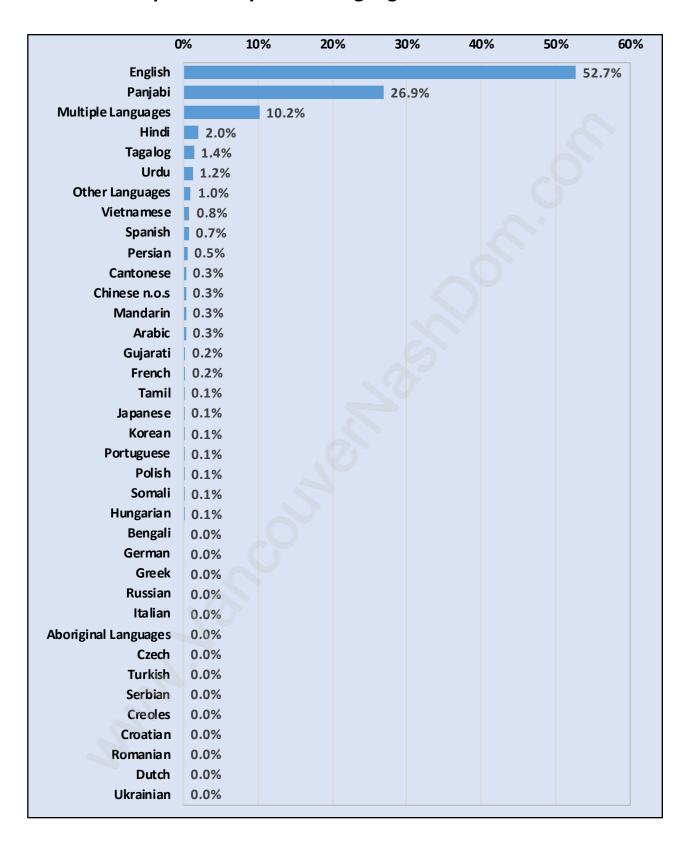

at Home in East Newton

#### **Total Number of Children at Home - 15,597**



**Family Structure in East Newton** 

Total Number of Families - 9,881 / Average Persons per Family - 3.8



## Households by Household Size in East Newton

**Total Number of Households - 12,588** 



## **Dwellings in East Newton**



# Population Age 15+ in East Newton



#### **Labour Force by Occupation in East Newton**



# **Labour Force Participation in East Newton**



# Travel To Work in (from) East Newton



# Occupied Dwellings by Structure Type in East Newton Dominant Bulding Type - Houses



## **Private Dwellings by Period of Construction in East Newton**

**Dominant Period of Construction - 1981-1990** 



## Population by Religion in East Newton



## Population by Home Languages in East Newton