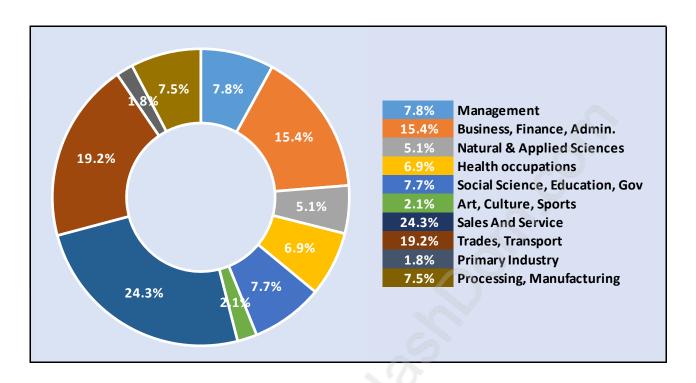

ton**



# **Population Trends in East Newton**



# Population by Age in East Newton



## Population Age 15+ by Income Status in East Newton

**Total Population Age 15 - 35,422** 



## Households by Income in East Newton

Total Number of Households - 12,588 / Average Household Income - \$96,196



#### **Families in East Newton**

#### **Average Persons per Family - 3.8**



#### Children at Home in East Newton

#### **Total Number of Children at Home - 15,597**



**Family Structure in East Newton** 

Total Number of Families - 9,881 / Average Persons per Family - 3.8



## Households by Household Size in East Newton

**Total Number of Households - 12,588** 



## **Dwellings in East Newton**



# Population Age 15+ in East Newton



#### **Labour Force by Occupation in East Newton**



# **Labour Force Participation in East Newton**



# Travel To Work in (from) East Newton



# Occupied Dwellings by Structure Type in East Newton Dominant Bulding Type - Houses



## **Private Dwellings by Period of Construction in East Newton**

**Dominant Period of Construction - 1981-1990** 



## Population by Religion in East Newton



## Population by Home Languages in East Newton