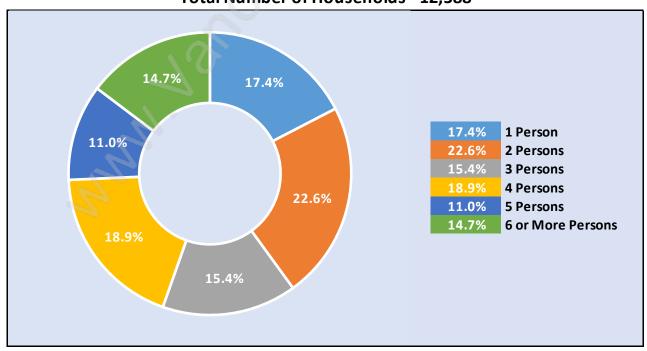

## Households by Household Size in East Newton

**Total Number of Households - 12,588** 