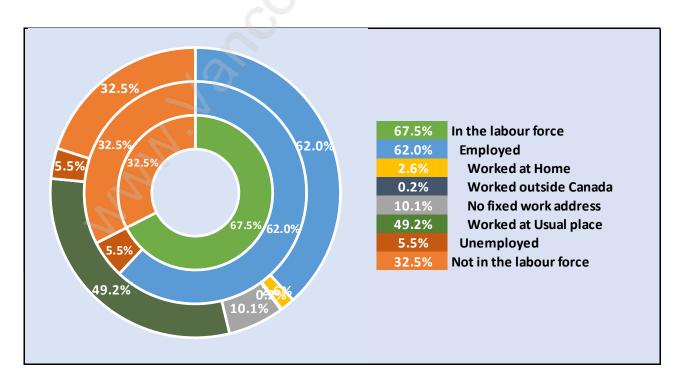

# Population by Age in East Newton



## Population Age 15+ by Income Status in East Newton

**Total Population Age 15 - 35,422** 



## Households by Income in East Newton

Total Number of Households - 12,588 / Average Household Income - \$96,196



#### **Families in East Newton**

#### **Average Persons per Family - 3.8**



#### Children at Home in East Newton

#### **Total Number of Children at Home - 15,597**



**Family Structure in East Newton** 

Total Number of Families - 9,881 / Average Persons per Family - 3.8



## Households by Household Size in East Newton

**Total Number of Households - 12,588** 



## **Dwellings in East Newton**



# Population Age 15+ in East Newton



#### **Labour Force by Occupation in East Newton**



# **Labour Force Participation in East Newton**



# Travel To Work in (from) East Newton



# Occupied Dwellings by Structure Type in East Newton Dominant Bulding Type - Houses



## **Private Dwellings by Period of Construction in East Newton**

**Dominant Period of Construction - 1981-1990** 



## Population by Religion in East Newton



## Population by Home Languages in East Newton