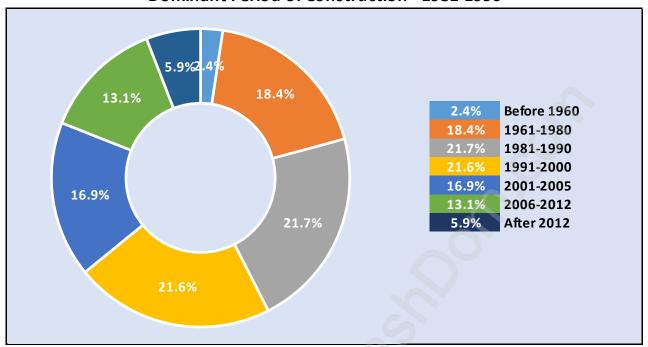

## **Private Dwellings by Period of Construction in East Newton**

**Dominant Period of Construction - 1981-1990** 