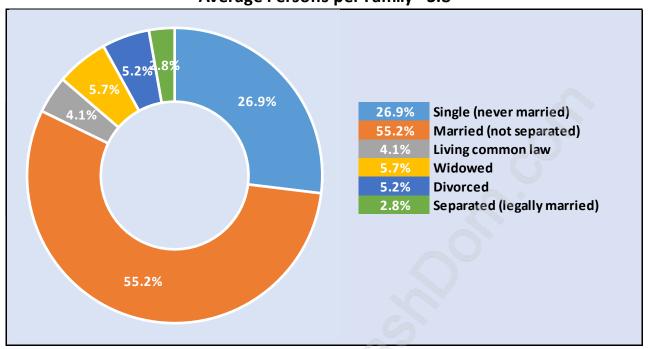

#### **East Newton**



# **Population Trends in East Newton**



# Population by Age in East Newton



## Population Age 15+ by Income Status in East Newton

**Total Population Age 15 - 35,422** 



## Households by Income in East Newton

Total Number of Households - 12,588 / Average Household Income - \$96,196



#### **Families in East Newton**

#### **Average Persons per Family - 3.8**



#### Children at Home in East Newton

#### **Total Number of Children at Home - 15,597**



**Family Structure in East Newton** 

Total Number of Families - 9,881 / Average Persons per Family - 3.8



## Households by Household Size in East Newton

**Total Number of Households - 12,588** 



## **Dwellings in East Newton**



# Population Age 15+ in East Newton



#### **Labour Force by Occupation in East Newton**



# **Labour Force Participation in East Newton**



# Travel To Work in (from) East Newton



# Occupied Dwellings by Structure Type in East Newton Dominant Bulding Type - Houses



## **Private Dwellings by Period of Construction in East Newton**

**Dominant Period of Construction - 1981-1990** 



## Population by Religion in East Newton



## Population by Home Languages i