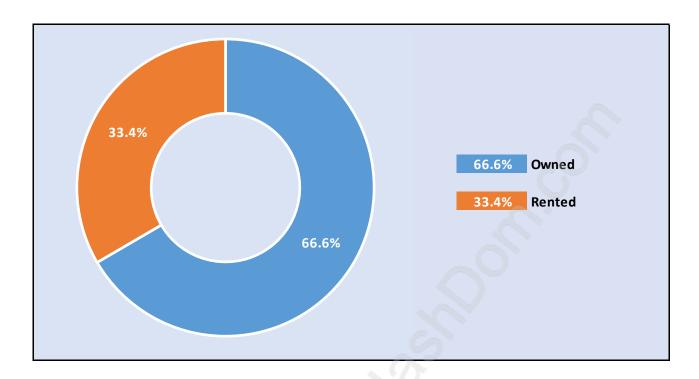

#### **East Newton**



# **Population Trends in East Newton**



# Population by Age in East Newton



## Population Age 15+ by Income Status in East Newton

**Total Population Age 15 - 35,422** 



## Households by Income in East Newton

Total Number of Households - 12,588 / Average Household Income - \$96,196



#### **Families in East Newton**

#### **Average Persons per Family - 3.8**



#### Children at Home in East Newton

#### **Total Number of Children at Home - 15,597**



**Family Structure in East Newton** 

Total Number of Families - 9,881 / Average Persons per Family - 3.8



## Households by Household Size in East Newton

**Total Number of Households - 12,588** 



## **Dwellings in East Newton**



# Population Age 15+ in East Newton



#### **Labour Force by Occupation in East Newton**



# **Labour Force Participation in East Newton**



# Travel To Work in (from) East Newton



# Occupied Dwellings by Structure Type in East Newton Dominant Bulding Type - Houses



## **Private Dwellings by Period of Construction in East Newton**

**Dominant Period of Construction - 1981-1990** 



## Population by Religion in East Newton



## Population by Home Languages in East Newton