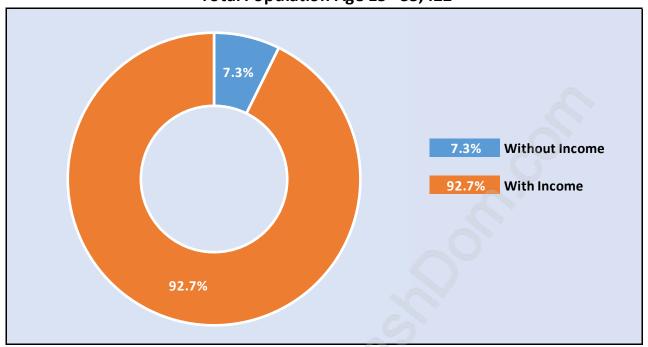

## Population Age 15+ by Income Status in East Newton

**Total Population Age 15 - 35,422** 