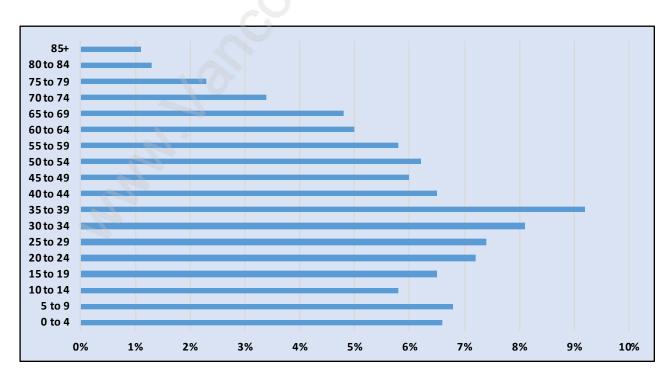

#### **East Newton**



# **Population Trends in East Newton**



# Population by Age in East Newton



## Population Age 15+ by Income Status in East Newton

**Total Population Age 15 - 35,422** 



## Households by Income in East Newton

Total Number of Households - 12,588 / Average Household Income - \$96,196



#### **Families in East Newton**

#### **Average Persons per Family - 3.8**



#### Children at Home in East Newton

#### **Total Number of Children at Home - 15,597**



**Family Structure in East Newton** 

Total Number of Families - 9,881 / Average Persons per Family - 3.8



## Households by Household Size in East Newton

**Total Number of Households - 12,588** 



## **Dwellings in East Newton**



# Population Age 15+ in East Newton



#### **Labour Force by Occupation in East Newton**



# **Labour Force Participation in East Newton**



# Travel To Work in (from) East Ne