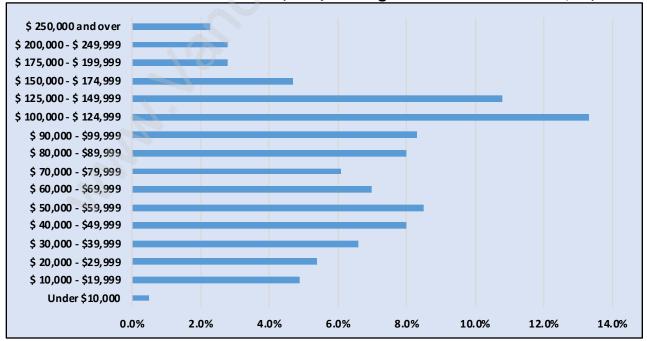

## Households by Income in East Newton

Total Number of Households - 12,588 / Average Household Income - \$96,196