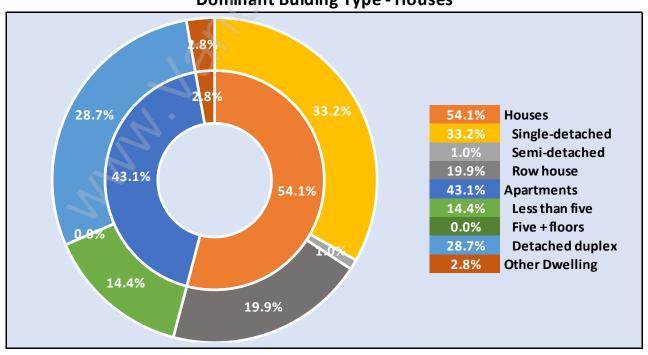

# Occupied Dwellings by Structure Type in East Newton Dominant Bulding Type - Houses